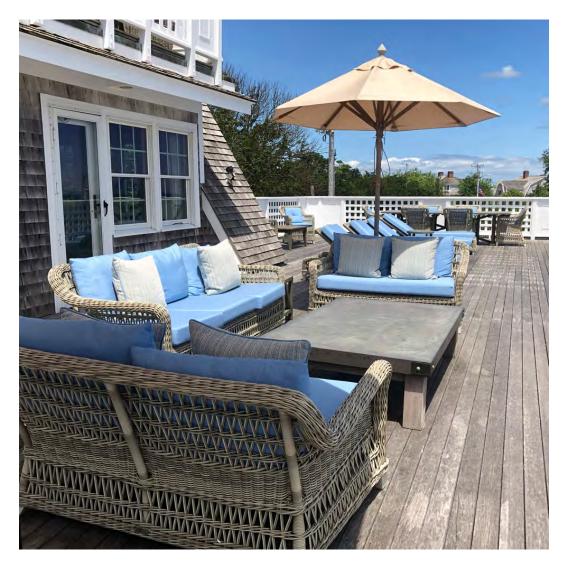

### PRIVATE RESIDENCE, HOUSTON, TX

DESIGNED BY JAMIE HOUSE DESIGN

PRODUCTS SHOWN

AMALFI ADJUSTABLE CHAIN BACK LOUNGE CHAIR, AMALFI BACKLESS BENCH 157, AND WING SOFA 3 SEAT

COLLECTIONS SHOWN
AMALFI AND WING

### PRIVATE RESIDENCE, HOUSTON, TX

DESIGNED BY JAMIE HOUSE DESIGN

PRODUCTS SHOWN

AMALFI ADJUSTABLE CHAIN BACK LOUNGE CHAIR, AMALFI BACKLESS BENCH 157, AND WING SOFA 3 SEAT