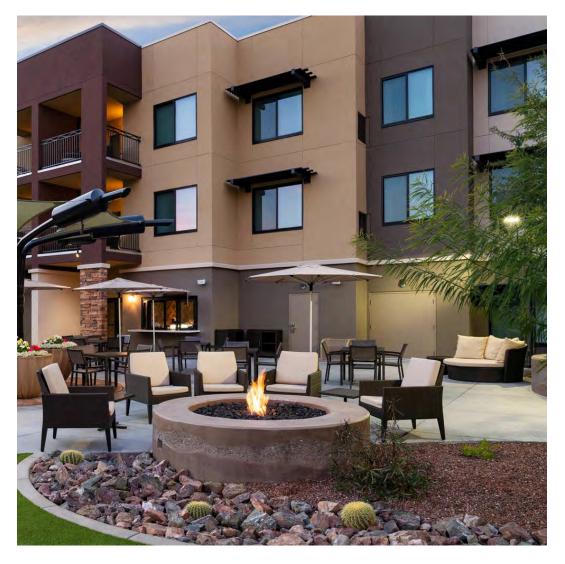

#### **RESIDENCE INN SCOTTSDALE SALT RIVER, AZ**

DESIGNED BY A1 DESIGN STUDIOS & CORNERSTONE DESIGN

PRODUCTS SHOWN

CORTINO LOUNGE CHAIR, DUO DINING TABLE SQUARE 84, DUO SIDE TABLE SQUARE 53, DUO STACKABLE MESH ARMCHAIR, JANUS TITAN

CAFE UMBRELLA ROUND 250, SHELL DAYBED, HEATHER, AND SAMPAN

#### RESIDENCE INN SCOTTSDALE SALT RIVER, AZ

DESIGNED BY A1 DESIGN STUDIOS & CORNERSTONE DESIGN

PRODUCTS SHOWN

CORTINO LOUNGE CHAIR, DUO DINING TABLE SQUARE 84, DUO SIDE TABLE SQUARE 53, DUO STACKABLE MESH ARMCHAIR, JANUS TITAN