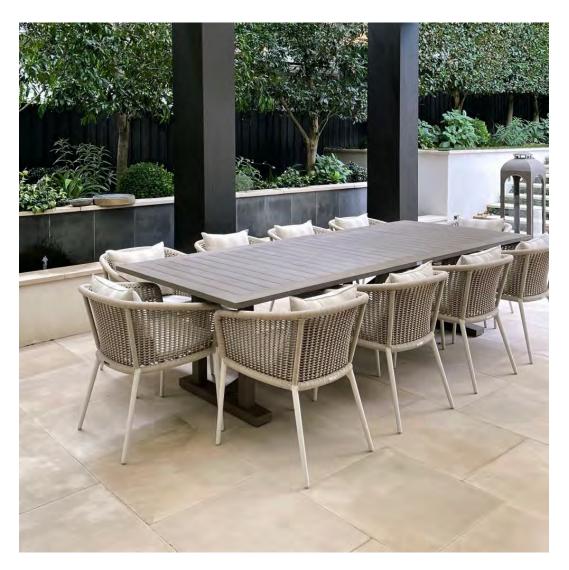

OKO II, AND MATISSE





#### PRIVATE RESIDENCE, SYDNEY, AUSTRALIA

PRODUCTS SHOWN

ARBOR DINING TABLE RECTANGLE 289, ECLIPSE TIBURON RUG, GINA CHAISE LOUNGE WITH SIDE TABLE, KNOT ARMCHAIR, KNOT COCKTAIL TABLE ROUND 99, KNOT LOUNGE CHAIR, KNOT MODULE CENTER, KNOT MODULE CORNER, KNOT SIDE TABLE ROUND 39, KNOT SOFA 3

SEAT, PITCH STRIPE, AND WALCOURT

COLLECTIONS SHOWN ARBOR, ECLIPSE, GINA, KNOT, AND TEXTILES





PRIVATE RESIDENCE, SYDNEY, AUSTRALIA

PRODUCTS SHOWN

ARBOR DINING TABLE RECTANGLE 289, ECLIPSE TIBURON RUG, GINA CHAISE LOUNGE WITH SIDE TABLE, KNOT ARMCHAIR, KNOT COCKTAIL TABLE ROUND 99, KNOT LOUNGE CHAIR, KNOT MODULE CENTER, KNOT MODULE CORNER, KNOT SIDE TABLE ROUND 39, KNOT SOFA 3

SEAT, PITCH STRIPE, AND WALCOURT

COLLECTIONS SHOWN ARBOR, ECLIPSE, GINA, KNOT, AND TEXTILES





#### PRIVATE RESIDENCE, SYDNEY, AUSTRALIA

PRODUCTS SHOWN

ARBOR DINING TABLE RECTANGLE 289, ECLIPSE TIBURON RUG, GINA CHAISE LOUNGE WITH SIDE TABLE, KNOT ARMCHAIR, KNOT COCKTAIL TABLE ROUND 99, KNOT LOUNGE CHAIR, KNOT MODULE CENTER, KNOT MODULE CORNER, KNOT SIDE TABLE ROUND 39, KNOT SOFA 3

SEAT, PITCH STRIPE, AND WALCOURT

COLLECTIONS SHOWN ARBOR, ECLIPSE, GINA, KNOT, AND TEXTILES





#### ARTHREX, NAPLES, FL

DESIGNED BY LISA KAHN

PRODUCTS SHOWN

DUO SOLID TOP COCKTAIL TABLE RECTANGLE 122, KOKO II GLASS TOP CONSOLE TABLE RECTANGLE 158, MATISSE MODULE 2 SEAT LEFT, MATISSE MODULE 2 SEAT RIGHT, MATISSE MODULE CENTER, MATISSE MODULE CORNER, NEXUS ARMCHAIR, NEXUS BARSTOOL WITH ARMS, AND BOUCLE

COLLECTIONS SHOWN DUO, KOKO II, MATISSE, NEXUS, AND TEXTILES





### WEEKAPAUG GOLF CLUB, WES