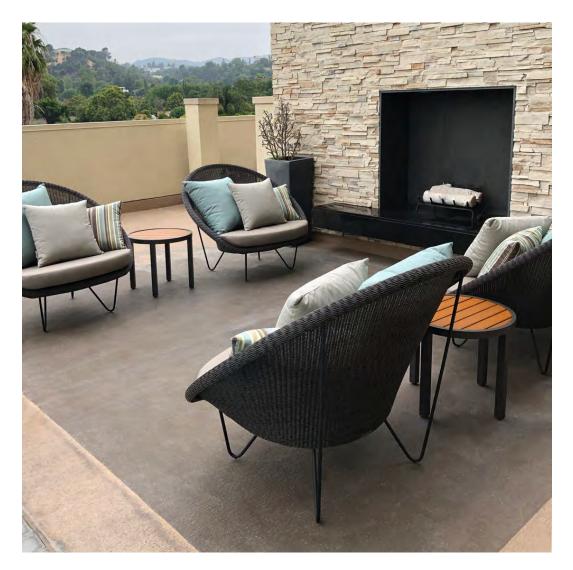

### PRIVATE RESIDENCE, TUCSON, AZ

DESIGNED BY LORI CARROLL & ASSOCIATES

PRODUCTS SHOWN

AMARI ARMCHAIR, AMARI LOW BACK LOUNGE CHAIR, AMARI OTTOMAN, BOXWOOD MODULE 2 SEAT LEFT