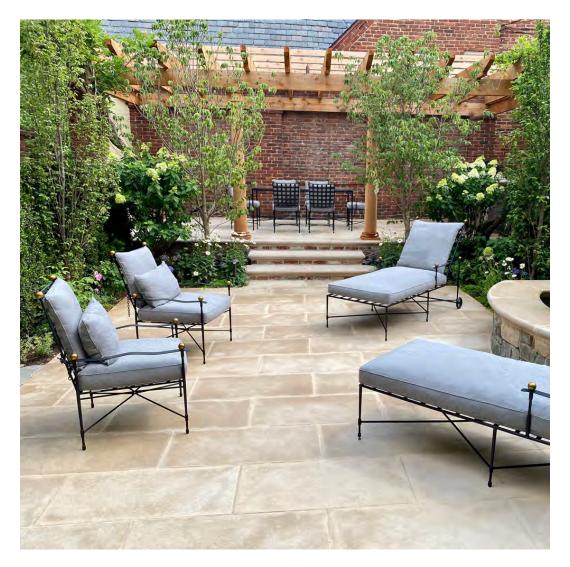

#### PRIVATE RESIDENCE

DESIGN BY KRISTIN PEAK INTERIORS

PRODUCTS SHOWN

ARBOR DINING TABLE, WEATHEREND ARMCHAIR, ZEYA SOFA AND COCKTAIL TABLE, AND RELAIS LOUNGE CHAIR

COLLECTIONS SHOWN ARBOR, ZEYA, RELAIS AND WEATHEREND