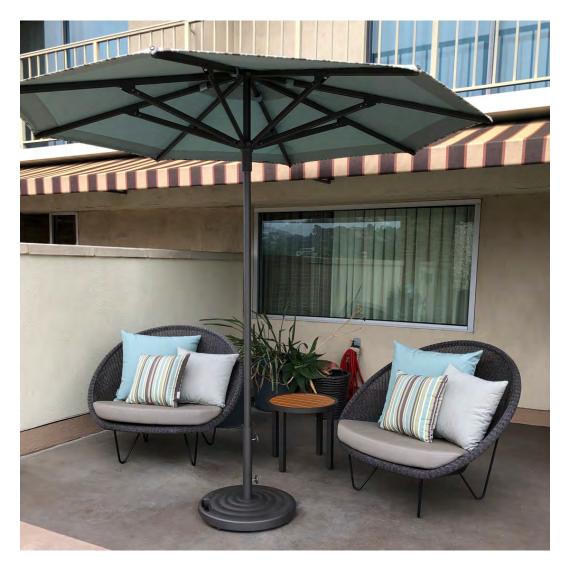

### PRIVATE RESIDENCE, TUCSON, AZ

DESIGNED BY LORI CARROLL & ASSOCIATES

PRODUCTS SHOWN

AMARI ARMCHAIR, AMARI LOW BACK LOUNGE CHAIR, AMARI OTTOMAN, BOXWOOD MODULE 2 SEAT LEFT