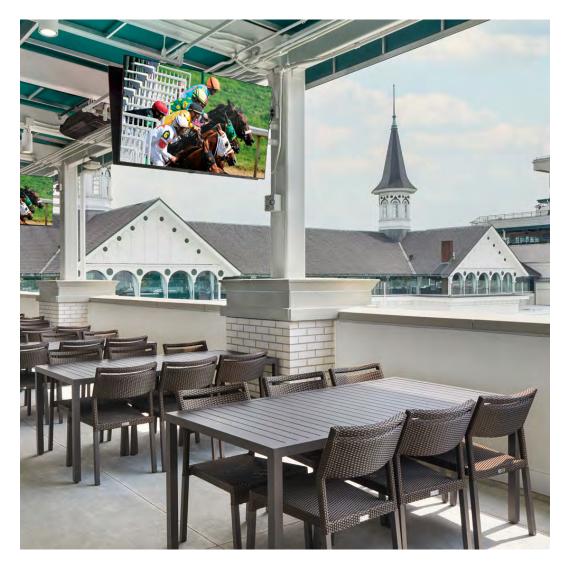

#### CHURCHILL DOWNS RACETRACK, LOUISVILLE, KY

DESIGNED BY POPULOUS COURTESY OF CHURCHILL DOWNS RACETRACK

PRODUCTS SHOWN

ARBOR DINING TABLE RECTANGLE 221, AZIMUTH CROSS SIDE CHAIR, KOKO II DINING TABLE RECTANGLE 184, KOKO II TULIP DINING TABLE

ROUND 92, NICHE NOUVEAU STACKABLE SIDE CHAIR, AND STRATA