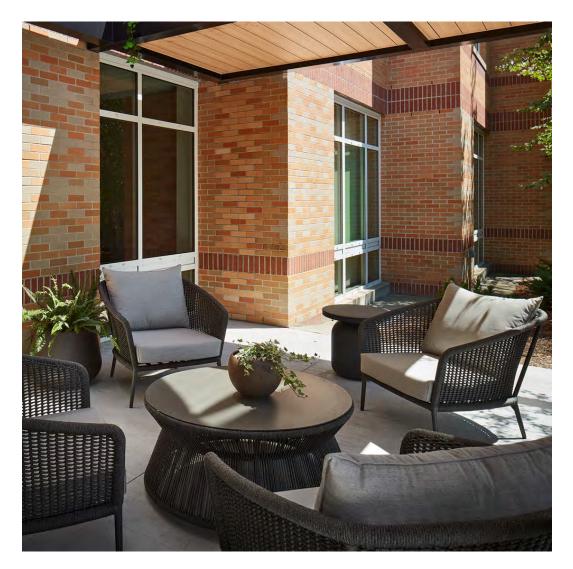

### PRIVATE RESIDENCE, TUCSON, AZ

DESIGNED BY LORI CARROLL & ASSOCIATES

PRODUCTS SHOWN

AMARI ARMCHAIR, AMARI LOW BACK LOUNGE CHAIR, AMARI OTTOMAN, BOXWOOD MODULE 2 SEAT LEFT