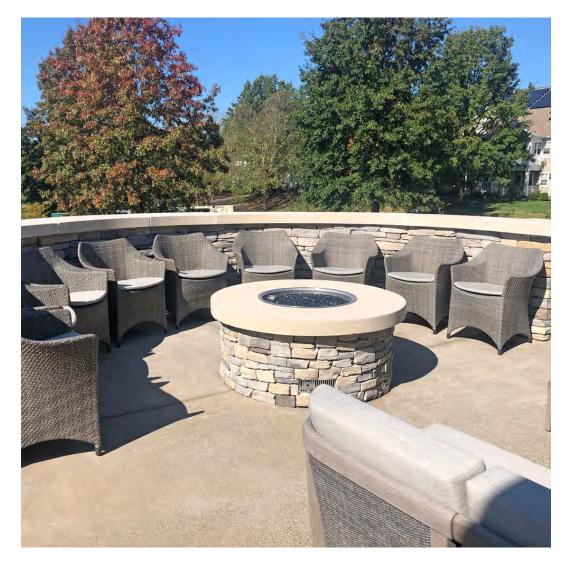

#### PRIVATE RESIDENCE, ATLANTA, GA

DESIGNED BY BETH WEBB INTERIORS

PRODUCTS SHOWN

ARBOR COCKTAIL TABLE RECTANGLE 121, AZIMUTH CROSS ARMCHAIR, AZIMUTH CROSS LOUNGE CHAIR, RELAIS MODULE CENTER, AND

RELAIS MODULE CORNER

COLLECTIONS SHOWN ARBOR, AZIMUTH, AND RELAIS