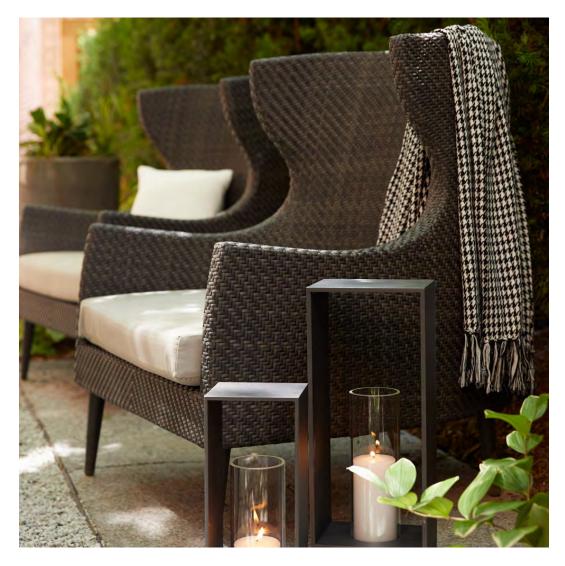

### PRIVATE RESIDENCE, HOUSTON, TX

DESIGNED BY JAMIE HOUSE DESIGN

PRODUCTS SHOWN

AMALFI ADJUSTABLE CHAIN BACK LOUNGE CHAIR, AMALFI BACKLESS BENCH 157, AND WING SOFA 3 SEAT

COLLECTIONS SHOWN
AMALFI AND WING

### PRIVATE RESIDENCE, HOUSTON, TX

DESIGNED BY JAMIE HOUSE DESIGN

PRODUCTS SHOWN

AMALFI ADJUSTABLE CHAIN BACK LOUNGE CHAIR, AMALFI BACKLESS BENCH 157, AND WING SOFA 3 SEAT