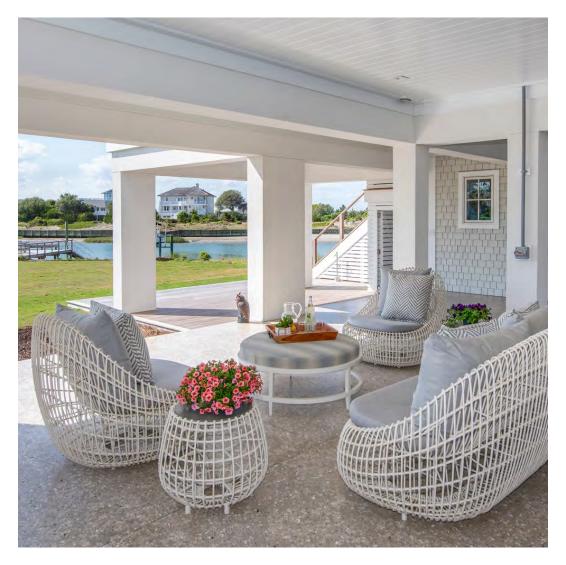

#### PRIVATE RESIDENCE, ST. HELENA, CA

PRODUCTS SHOWN

AZIMUTH CROSS CHAISE LOUNGE, AZIMUTH CROSS COCKTAIL TABLE SQUARE 61, AZIMUTH CROSS LOUNGE SETTEE, AZIMUTH CROSS SIDE TABLE SQUARE 61, AZIMUTH LINEAR CLUB CHAIR, AZIMUTH LINEAR COCKTAIL TABLE ROUND 102, AND JANUS TEAK UMBRELLA SQUARE 300

> COLLECTIONS SHOWN AZIMUTH AND JANUS UMBRELLAS