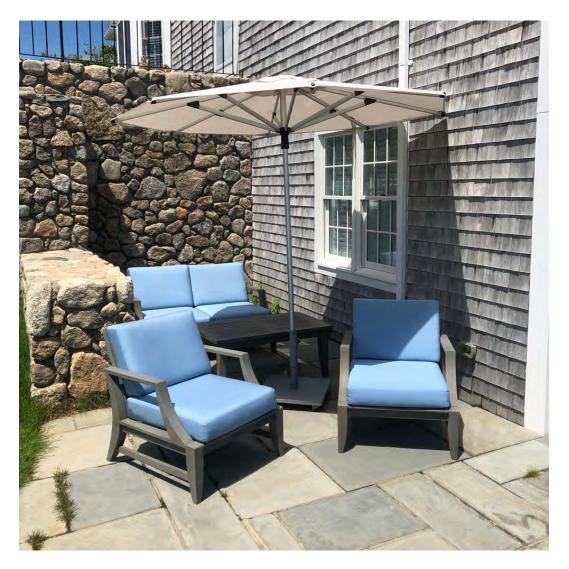

#### PRIVATE RESIDENCE, ST. HELENA, CA

PRODUCTS SHOWN

AZIMUTH CROSS CHAISE LOUNGE, AZIMUTH CROSS COCKTAIL TABLE SQUARE 61, AZIMUTH CROSS LOUNGE SETTEE, AZIMUTH CROSS SIDE TABLE SQUARE 61, AZIMUTH LINEAR CLUB CHAIR, AZIMUTH LINEAR COCKTAIL TABLE ROUND 102, AND JANUS TEAK UMBRELLA SQUARE 300

> COLLECTIONS SHOWN AZIMUTH AND JANUS UMBRELLAS