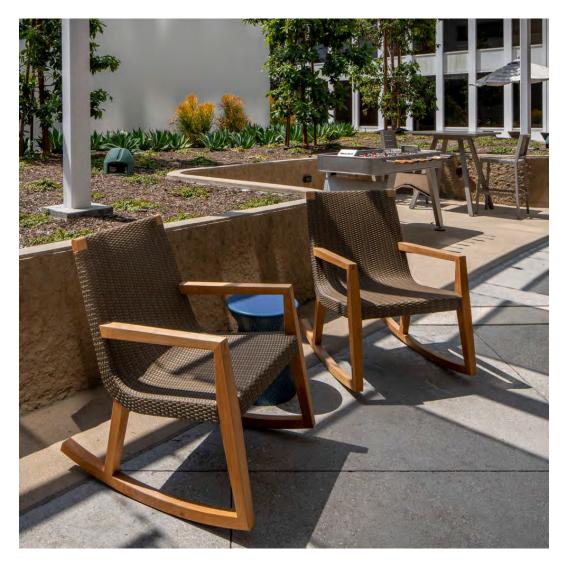

#### PASARROYO, PASADENA, CA

OWNED & OPERATED BY CORETRUST CAPITAL PARTNERS, LLC PLAZA DESIGNED BY WOLCOTT ARCHITECTURE & FURNISHED BY PEOPLESPACE PHOTOGRAPHED BY LES NAKASHIMA, NEXTIMAGE3D

PRODUCTS SHOWN AMARI ARMCHAIR, AMARI VITA LOUNGE CHAIR, DOLCE VITA BAR TABLE

SQUARE 100, DOLCE VITA BARSTOOL, DOLCE VITA DINING TABLE SQUARE 100, DOLCE VITA STACKABLE SIDE CHAIR, FOOSBALL TABLE,

GET-TOGETHER BENCH 187, GET-TOGETHER TABLE 221, JANUS TEAK UMBRELLA ROUND 250, KYLIX SIDE TABLE ROUND 36, QUINTA TEAK /