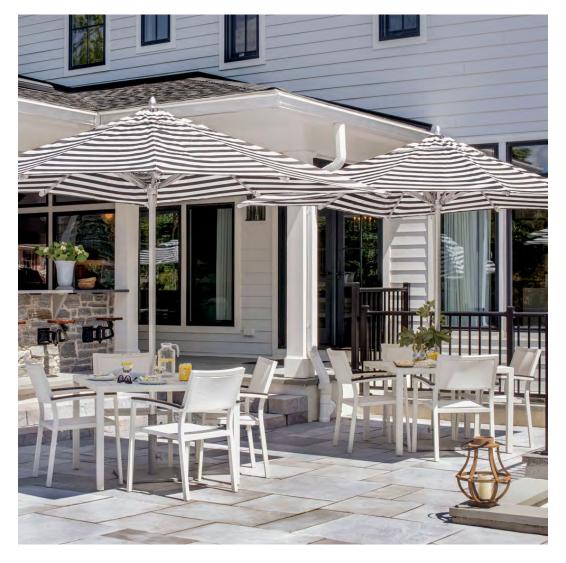

#### PRIVATE RESIDENCE, ST. HELENA, CA

PRODUCTS SHOWN

AZIMUTH CROSS CHAISE LOUNGE, AZIMUTH CROSS COCKTAIL TABLE SQUARE 61, AZIMUTH CROSS LOUNGE SETTEE, AZIMUTH CROSS SIDE TABLE SQUARE 61, AZIMUTH LINEAR CLUB CHAIR, AZIMUTH LINEAR COCKTAIL TABLE ROUND 102, AND JANUS TEAK UMBRELLA SQUARE 300

> COLLECTIONS SHOWN AZIMUTH AND JANUS UMBRELLAS