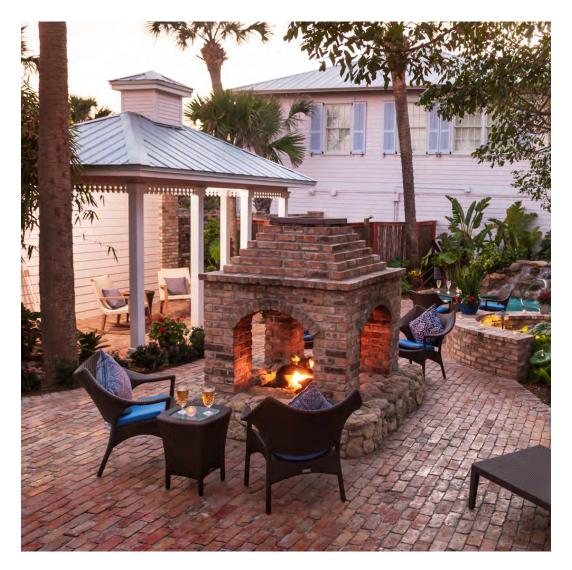

#### PRIVATE RESIDENCE, ST. HELENA, CA

PRODUCTS SHOWN

AZIMUTH CROSS CHAISE LOUNGE, AZIMUTH CROSS COCKTAIL TABLE SQUARE 61, AZIMUTH CROSS LOUNGE SETTEE, AZIMUTH CROSS SIDE TABLE SQUARE 61, AZIMUTH LINEAR CLUB CHAIR, AZIMUTH LINEAR COCKTAIL TABLE ROUND 102, AND JANUS TEAK UMBRELLA SQUARE 300

> COLLECTIONS SHOWN AZIMUTH AND JANUS UMBRELLAS