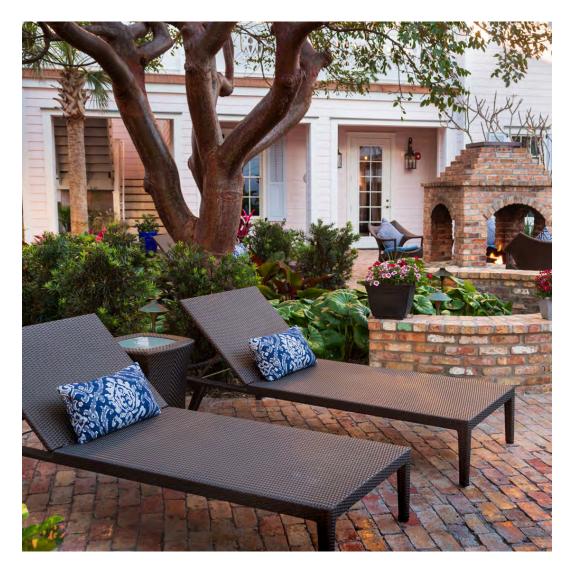

#### PRIVATE RESIDENCE, ST. HELENA, CA

PRODUCTS SHOWN

AZIMUTH CROSS CHAISE LOUNGE, AZIMUTH CROSS COCKTAIL TABLE SQUARE 61, AZIMUTH CROSS LOUNGE SETTEE, AZIMUTH CROSS SIDE TABLE SQUARE 61, AZIMUTH LINEAR CLUB CHAIR, AZIMUTH LINEAR COCKTAIL TABLE ROUND 102, AND JANUS TEAK UMBRELLA SQUARE 300

> COLLECTIONS SHOWN AZIMUTH AND JANUS UMBRELLAS