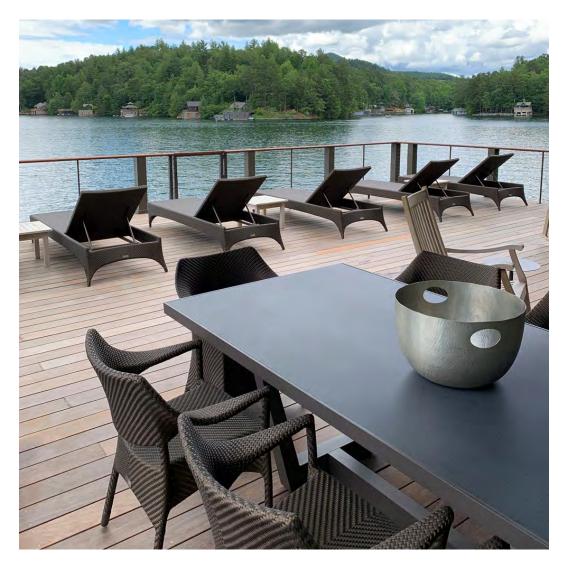

DESIGN

PRODUCTS SHOWN

CORTINO LOUNGE CHAIR, DUO DINING TABLE SQUARE 84, DUO SIDE TABLE SQUARE 53, DUO STACKABLE MESH ARMCHAIR, JANUS TITAN

CAFE UMBRELLA ROUND 250, SHELL DAYBED, HEATHER, AND SAMPAN





#### **RESIDENCE INN SCOTTSDALE SALT RIVER, AZ**

DESIGNED BY A1 DESIGN STUDIOS & CORNERSTONE DESIGN

PRODUCTS SHOWN

CORTINO LOUNGE CHAIR, DUO DINING TABLE SQUARE 84, DUO SIDE TABLE SQUARE 53, DUO STACKABLE MESH ARMCHAIR, JANUS TITAN

CAFE UMBRELLA ROUND 250, SHELL DAYBED, HEATHER, AND SAMPAN





#### RESIDENCE INN SCOTTSDALE SALT RIVER, AZ

DESIGNED BY A1 DESIGN STUDIOS & CORNERSTONE DESIGN

PRODUCTS SHOWN

CORTINO LOUNGE CHAIR, DUO DINING TABLE SQUARE 84, DUO SIDE TABLE SQUARE 53, DUO STACKABLE MESH ARMCHAIR, JANUS TITAN

CAFE UMBRELLA ROUND 250, SHELL DAYBED, HEATHER, AND SAMPAN





#### PRIVATE RESIDENCE, GA

DESIGNED BY LHW DESIGNS

PRODUCTS SHOWN

AMARI ARMCHAIR, AMARI CHAISE LOUNGE, AMARI VITA ARMCHAIR, AND KUDO DINING TABLE RECTANGLE 250





### PRIVATE RESIDENCE, GA

DESIGNED BY LHW DESIGNS

PRODUCTS SHOWN

AMARI ARMCHAIR, AMARI CHAISE LOUNGE, AMARI VITA ARMCHAIR, AND KUDO DINING TABLE RECTANGLE 250





#### COURTYARD BY MARRIOTT LOS ANGELES SHERMAN OAKS, CA

DESIGNED BY WOLFF URBAN DEVELOPMENT

PRODUCTS SHOWN

GIGI II LOUNGE CHAIR, JANUS TITAN CAFE UMBRELLA ROUND 250, KOKO II JANUSWOOD SIDE TABLE ROUND 51, KOKO II STACKABLE MESH

CHAISE LOUNGE WITH ARMS, BEGAWAN, HEATHER, AND SPINNAKER

COLLECTIONS SHOWN GIGI II, JANUS UMBRELLAS, KOKO II, AND TEXTILES





### COURTYARD BY MARRIOTT LOS ANGELES SHERMAN OAKS, CA

DESIGNED BY WOLFF URBAN DEVELOPMENT

PRODUCTS