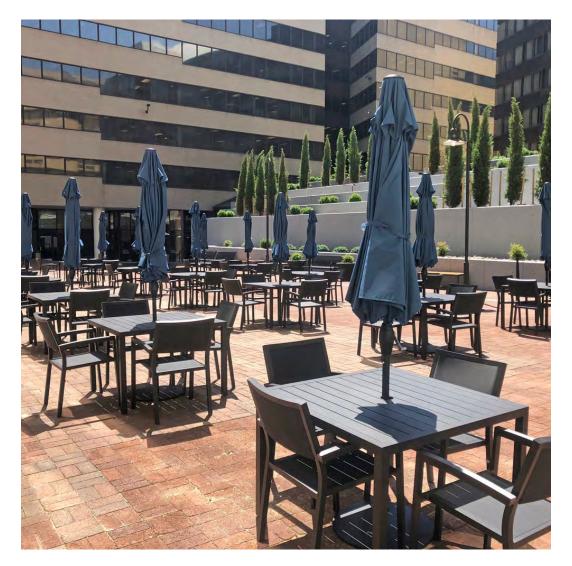

E RECTANGLE 46, GROTTO BIRCH GRANDE SIDE TABLE, JANUSCAFÉ GRAPPA DINING TABLE BASE, JANUSCAFÉ THIN CHPL TOP RECTANGLE 30X24, JANUSCAFÉ THIN CHPL TOP SQUARE 36, MATISSE MODULE 2 SEAT LEFT, MATISSE MODULE 2 SEAT RIGHT, MATISSE MODULE CORNER, AND STRAUSS STACKABLE ARMCHAIR





## THE LANA HOTEL, DUBAI, UAE

DESIGNED BY GILLES & BOISSIER COURTESY OF THE LANA HOTEL

PRODUCTS SHOWN

AMALFI ADJUSTABLE CHAIN BACK LOUNGE CHAIR, AMALFI ADJUSTABLE CHAIN BACK SOFA, AMALFI OTTOMAN, AMALFI STAR STONE TOP

COCKTAIL TABLE SQUARE 107, AND INLAID STOOL / SIDE TABLE 28

COLLECTIONS SHOWN





## PRIVATE RESIDENCE, SYDNEY, AUSTRALIA

DESIGNED BY HOME BY BELLE PHOTOGRAPHED BY SIMON WHITBREAD

PRODUCTS SHOWN

AMALFI ADJUSTABLE CHAIN BACK LOUNGE CHAIR AND AMALFI TUXEDO SOFA 3 SEAT

COLLECTIONS SHOWN

AMALFI





## HOLIDAY INN WASHINGTON CAPITOL, WASHINGTON, DC

PRODUCTS SHOWN

DUO DINING TABLE ROUND 121 WITH UMBRELLA HOLE, DUO DINING TABLE SQUARE 101 WITH UMBRELLA HOLE, AND DUO STACKABLE MESH

ARMCHAIR

COLLECTIONS SHOWN





## HOLIDAY INN WASHINGTON CAPITOL, WASHINGTON, DC

PRODUCTS SHOWN

DUO DINING TABLE ROUND 121 WITH UMBRELLA HOLE, DUO DINING TABLE SQUARE 101 WITH UMBRELLA HOLE, AND DUO STACKABLE MESH

ARMCHAIR

COLLECTIONS SHOWN





## MARRIOTT HEADQUARTERS, BETHESDA, MD

DESIGNED BY PRICE MODERN

PRODUCTS SHOWN

KANJI COCKTAIL TABLE OVOID 70, KANJI COCKTAIL TABLE ROUND 91, RIO BENCH 137, RIO BENCH WIDE 206, AUBREE, AND DRIFT

COLLECTIONS SHOWN KANJI, RIO, AND TEXTILES





#### RAFFLES MALDIVES MERADHOO RESORT, GAAFU ALIFU ATOLL, MALDIVES

DESIGNED BY BLINK DESIGN GROUP COURTESY OF RAF