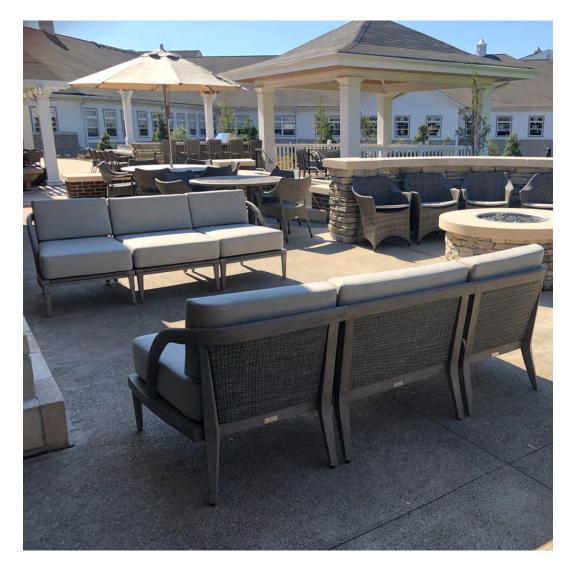

#### PRIVATE RESIDENCE, ATLANTA, GA

DESIGNED BY BETH WEBB INTERIORS

PRODUCTS SHOWN

ARBOR COCKTAIL TABLE RECTANGLE 121, AZIMUTH CROSS ARMCHAIR, AZIMUTH CROSS LOUNGE CHAIR, RELAIS MODULE CENTER, AND

RELAIS MODULE CORNER

COLLECTIONS SHOWN ARBOR, AZIMUTH, AND RELAIS