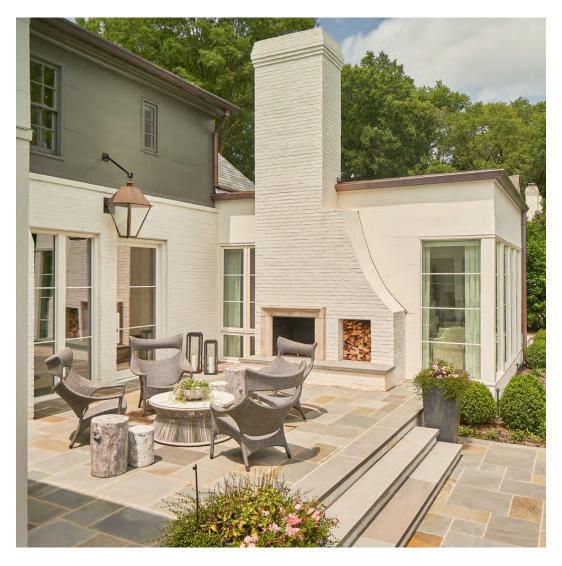

### PRIVATE RESIDENCE, HOUSTON, TX

DESIGNED BY JAMIE HOUSE DESIGN

PRODUCTS SHOWN

AMALFI ADJUSTABLE CHAIN BACK LOUNGE CHAIR, AMALFI BACKLESS BENCH 157, AND WING SOFA 3 SEAT

COLLECTIONS SHOWN
AMALFI AND WING

### PRIVATE RESIDENCE, HOUSTON, TX

DESIGNED BY JAMIE HOUSE DESIGN

PRODUCTS SHOWN

AMALFI ADJUSTABLE CHAIN BACK LOUNGE CHAIR, AMALFI BACKLESS BENCH 157, AND WING SOFA 3 SEAT