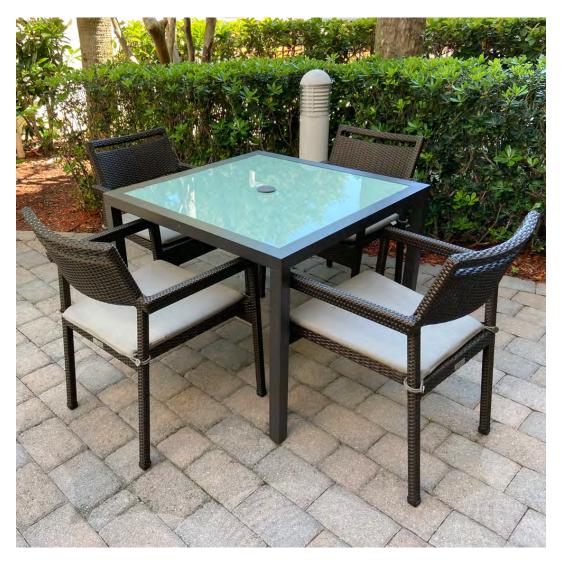

### ALPHARETTA FIRST UNITED METHODIST CHURCH, GA

DESIGNED BY CDH PARTNERS

PRODUCTS SHOWN

JANUSCAFÉ ALUMINUM TOP ROUND 36, JANUSCAFÉ DEMI-SEC GRANDE DINING TABLE BASE, AND KOKO II JANUSWOOD SIDE CHAIR

COLLECTIONS SHOWN JANUSCAFÉ AND KOKO II