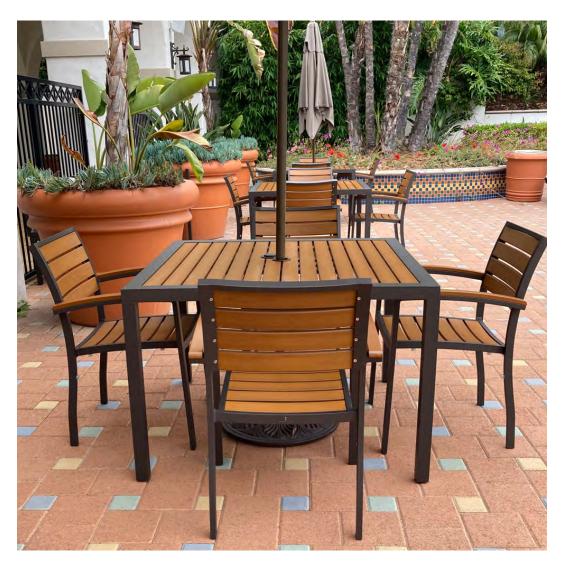

#### WINDSOR AT DORAL, FL

PRODUCTS SHOWN

ASTI, DUO CABANA, DUO COCKTAIL TABLE RECTANGLE 127, DUO DINING TABLE RECTANGLE 203, DUO DINING TABLE SQUARE 101, DUO STACKABLE MESH ARMCHAIR, DUO STACKABLE MESH CHAISE LOUNGE, JANUS TITAN TILT UMBRELLA SQUARE 300, KNOT LOUNGE CHAIR, KNOT SOFA 3 SEAT, MATISSE CLUB CHAIR, MATISSE SOFA 2 SEAT, AND SPINNAKER