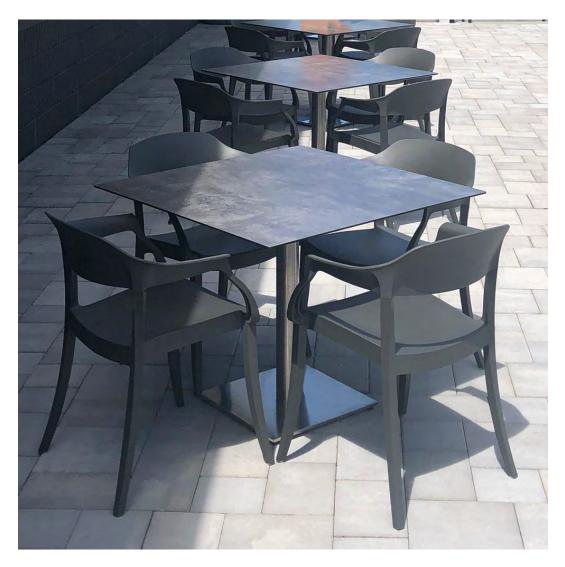

WITH UMBRELLA HOLE, KOKO II STACKABLE JANUSFIBER ARMCHAIR, KOKO II STACKABLE JANUSFIBER SIDE CHAIR, AND KOKO II STACKABLE JANUSWOOD ARMCHAIR

> COLLECTIONS SHOWN KOKO II





### CHATHAM BARS INN, CHATHAM, MA

#### PRODUCTS SHOWN





#### CHATHAM BARS INN, CHATHAM, MA

#### PRODUCTS SHOWN





## CHATHAM BARS INN, CHATHAM, MA

#### PRODUCTS SHOWN





#### CHATHAM BARS INN, CHATHAM, MA

#### PRODUCTS SHOWN





### WORKSPACE PROPERTY TRUST, PHILADELPHIA, PA

PRODUCTS SHOWN

AMARI HIGH BACK LOUNGE CHAIR, CONIC SIDE TABLE RECTANGLE 46, GROTTO BIRCH GRANDE SIDE TABLE, JANUSCAFÉ GRAPPA DINING TABLE BASE, JANUSCAFÉ THIN CHPL TOP RECTANGLE 30X24, JANUSCAFÉ THIN CHPL TOP SQUARE 36, MATISSE MODULE 2 SEAT LEFT, MATISSE MODULE 2 SEAT RIGHT, MATISSE MODULE CORNER, AND STRAUSS STACKABLE ARMCHAIR





### WORKSPACE PROPERTY TRUST, PHILADELPHIA, PA

PRODUCTS SHOWN

AMARI HIGH BACK LOUNGE CHAIR, CONIC SIDE TABLE RECTANGLE 46, GROTTO BIRCH GRANDE SIDE TABLE, JANUSCAFÉ GRAPPA DINING TABLE BASE, JANUSCAFÉ THIN CHPL TOP RECTANGLE 30X24, JANUSCAFÉ THIN CHPL TOP SQUARE 36, MATISSE MODULE 2 SEAT LEFT, MATISSE MODULE 2 SEAT RIGHT, MATISSE MODULE CORNER, AND STRAUSS STACKABLE ARMCHAIR





## THE LANA HOTEL, DUBAI, UAE

DESIGNED BY GILLES & BOISSIER COURTESY OF THE LANA HOTEL

PRODUCTS SHOWN

AMALFI ADJUSTABLE CHAIN BACK LOUNGE CHAIR, AMALFI ADJUSTABLE CHAIN BACK SOFA, AMALFI OTTOMAN, AMALFI STAR STONE TOP

COCKTAIL TABLE SQUARE 107, AND INLAID STOOL / SIDE TABLE 28

COLLECTIONS SHOWN





## PRIVATE RESIDENCE, SYDNEY, AUSTRALIA

DESIGNED BY HOME BY BELLE PHOTOGRAPHED BY SIMON WHITBREAD

PRODUCT