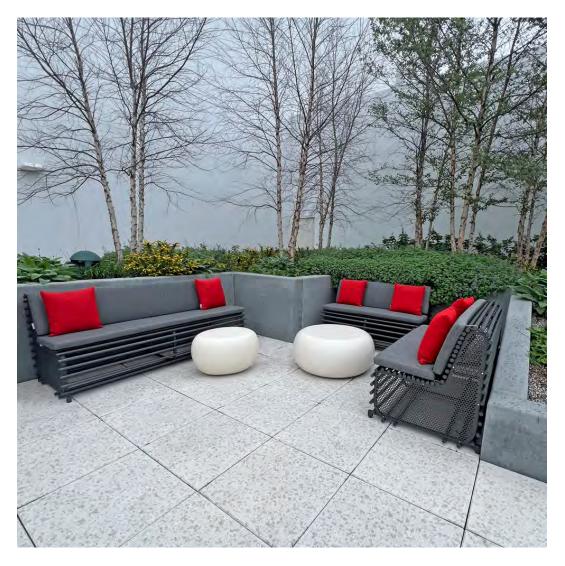

#### PRIVATE RESIDENCE, ATLANTA, GA

DESIGNED BY BETH WEBB INTERIORS

PRODUCTS SHOWN

ARBOR COCKTAIL TABLE RECTANGLE 121, AZIMUTH CROSS ARMCHAIR, AZIMUTH CROSS LOUNGE CHAIR, RELAIS MODULE CENTER, AND

RELAIS MODULE CORNER

COLLECTIONS SHOWN ARBOR, AZIMUTH, AND RELAIS