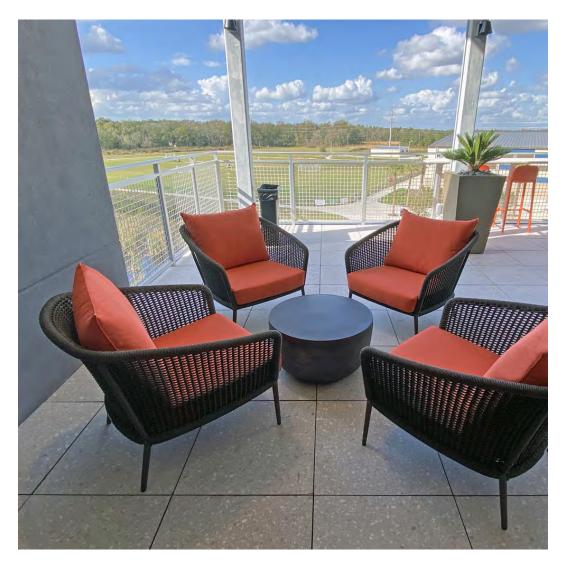

BURNS INTERIORS PHOTOGRAPHED BY CATHERINE NGUYEN PHOTOGRAPHY

PRODUCTS SHOWN BON VIVANT GRANDE POUF, KATACHI HIGH BACK LOUNGE CHAIR, AND SPINNAKER

> COLLECTIONS SHOWN BON VIVANT, KATACHI, AND TEXTILES





### **RESIDENCE INN TAMPA WESLEY CHAPEL, FL**

DESIGNED BY MAINSAIL LODGING AND DEVELOPMENT

#### PRODUCTS SHOWN

CHAMFERED PLANTER EXTRA LARGE, DUO DINING TABLE ROUND 121 WITH UMBRELLA HOLE, DUO SIDE TABLE SQUARE 53, DUO STACKABLE MESH ARMCHAIR, DUO STACKABLE MESH CHAISE LOUNGE, JANUS TITAN CAFE UMBRELLA ROUND 250, KNOT LOUNGE CHAIR, MATISSE MODULE 2 SEAT RIGHT, MATISSE MODULE CENTER, NEXUS LOUNGE CHAIR, SHELL DAYBED, CONTINENTAL DRIFT, PITCH STRIPE, SAMPAN,

Shoal, and spinnaker

COLLECTIONS SHOWN DUO, JANUS UMBRELLAS, JANUSSTONE PLANTERS, KNOT, MATISSE, NEXUS, SHELL, AND TEXTILES





## **RESIDENCE INN TAMPA WESLEY CHAPEL, FL**

DESIGNED BY MAINSAIL LODGING AND DEVELOPMENT

#### PRODUCTS SHOWN

CHAMFERED PLANTER EXTRA LARGE, DUO DINING TABLE ROUND 121 WITH UMBRELLA HOLE, DUO SIDE TABLE SQUARE 53, DUO STACKABLE MESH ARMCHAIR, DUO STACKABLE MESH CHAISE LOUNGE, JANUS TITAN CAFE UMBRELLA ROUND 250, KNOT LOUNGE CHAIR, MATISSE MODULE 2 SEAT RIGHT, MATISSE MODULE CENTER, NEXUS LOUNGE CHAIR, SHELL DAYBED, CONTINENTAL DRIFT, PITCH STRIPE, SAMPAN,

Shoal, and spinnaker

COLLECTIONS SHOWN DUO, JANUS UMBRELLAS, JANUSSTONE PLANTERS, KNOT, MATISSE, NEXUS, SHELL, AND TEXTILES





### THE DON CESAR, ST. PETE BEACH, FL

DESIGNED BY PARKER TORRES DESIGN COURTESY OF THE DON CESAR

PRODUCTS SHOWN

ANATRA LOUNGE CHAIR, ANATRA SOFA 3 SEAT, CHRYSANTHEMUM STOOL / SIDE TABLE ROUND 48, FIBON