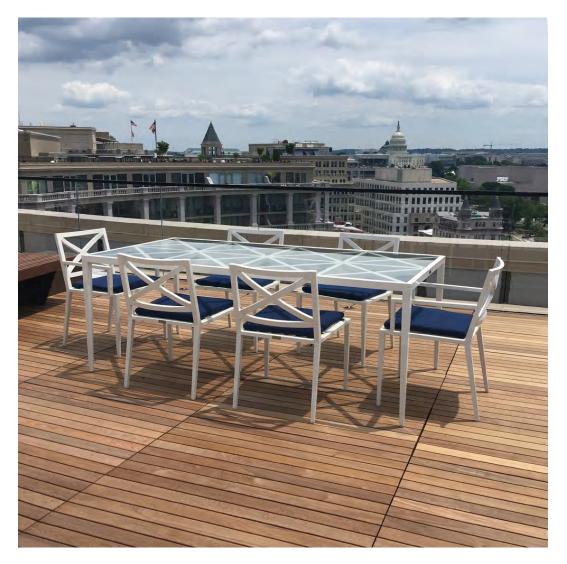

### CORPORATE OFFICE, WASHINGTON, DC

PRODUCTS SHOWN

AZIMUTH CROSS ARMCHAIR, AZIMUTH CROSS COCKTAIL TABLE SQUARE 61, AZIMUTH CROSS DINING TABLE RECTANGLE 203, AZIMUTH

CROSS DINING TABLE SQUARE 102, AND AZIMUTH CROSS SIDE CHAIR