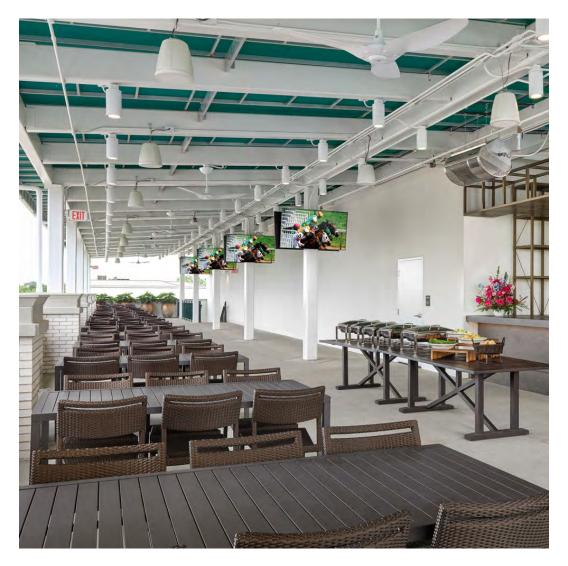

#### CHURCHILL DOWNS RACETRACK, LOUISVILLE, KY

DESIGNED BY POPULOUS COURTESY OF CHURCHILL DOWNS RACETRACK

PRODUCTS SHOWN

ARBOR DINING TABLE RECTANGLE 221, AZIMUTH CROSS SIDE CHAIR, KOKO II DINING TABLE RECTANGLE 184, KOKO II TULIP DINING TABLE

ROUND 92, NICHE NOUVEAU STACKABLE SIDE CHAIR, AND STRATA

### CHURCHILL DOWNS RACETRACK, LOUISVILLE, KY

DESIGNED BY POPULOUS COURTESY OF CHURCHILL DOWNS RACETRACK

PRODUCTS SHOWN

ARBOR DINING TABLE RECTANGLE 221, AZIMUTH CROSS SIDE CHAIR, KOKO II DINING TABLE RECTANGLE 184, KOKO II TULIP DINING TABLE