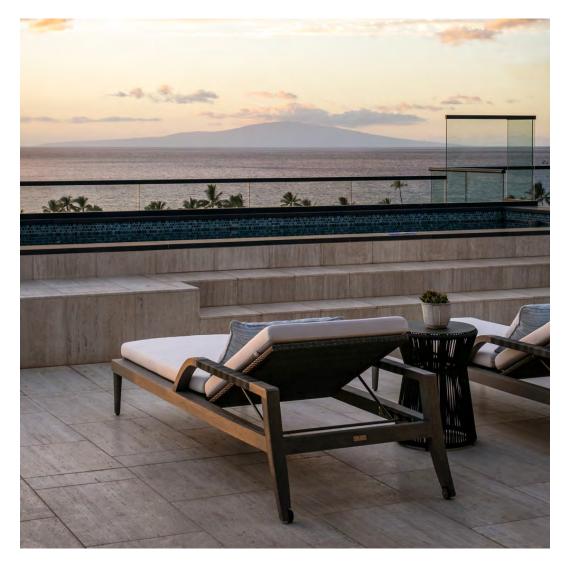

### PRIVATE RESIDENCE, HOUSTON, TX

DESIGNED BY JAMIE HOUSE DESIGN

PRODUCTS SHOWN

AMALFI ADJUSTABLE CHAIN BACK LOUNGE CHAIR, AMALFI BACKLESS BENCH 157, AND WING SOFA 3 SEAT

COLLECTIONS SHOWN
AMALFI AND WING

### PRIVATE RESIDENCE, HOUSTON, TX

DESIGNED BY JAMIE HOUSE DESIGN

PRODUCTS SHOWN

AMALFI ADJUSTABLE CHAIN BACK LOUNGE CHAIR, AMALFI BACKLESS BENCH 157, AND WING SOFA 3 SEAT