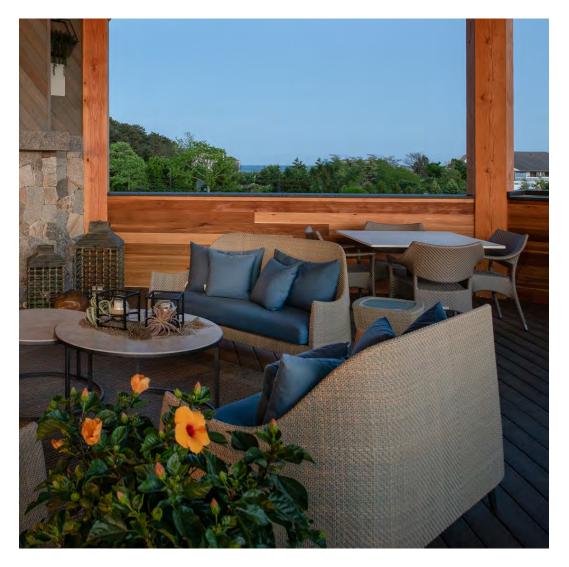

### PRIVATE RESIDENCE, HOUSTON, TX

DESIGNED BY JAMIE HOUSE DESIGN

PRODUCTS SHOWN

AMALFI ADJUSTABLE CHAIN BACK LOUNGE CHAIR, AMALFI BACKLESS BENCH 157, AND WING SOFA 3 SEAT

COLLECTIONS SHOWN
AMALFI AND WING

### PRIVATE RESIDENCE, HOUSTON, TX

DESIGNED BY JAMIE HOUSE DESIGN

PRODUCTS SHOWN

AMALFI ADJUSTABLE CHAIN BACK LOUNGE CHAIR, AMALFI BACKLESS BENCH 157, AND WING SOFA 3 SEAT