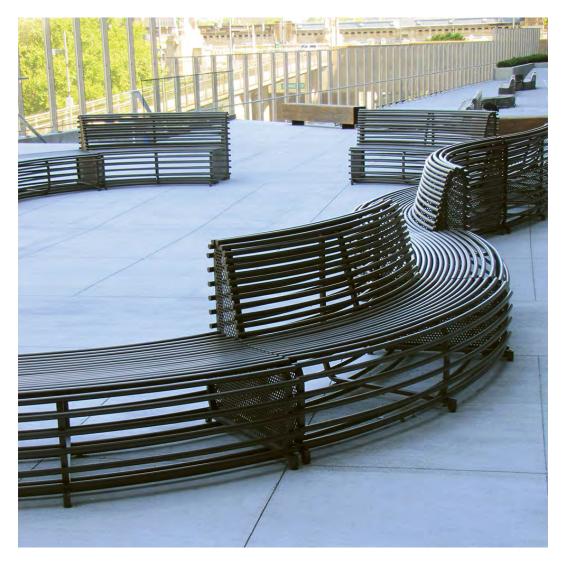

# PMC PROPERTY GROUP, PHILADELPHIA, PA

PRODUCTS SHOWN RIO BACKLESS BENCH CURVED 169, RIO BENCH 137, RIO BENCH CONCAVE 169, AND RIO BENCH CONVEX 169

### PMC PROPERTY GROUP, PHILADELPHIA, PA

PRODUCTS SHOWN

RIO BACKLESS BENCH CURVED 169, RIO BENCH 137, RIO BENCH CONCAVE 169, AND RIO BENCH CONVEX 169