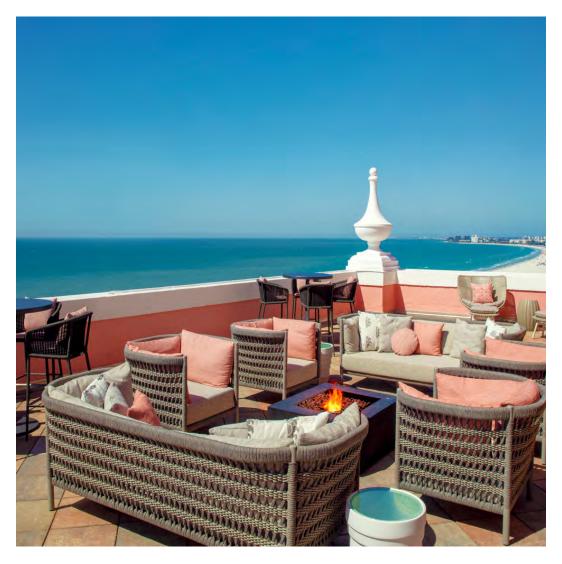

### PRIVATE RESIDENCE, MIAMI, FL

DESIGNED BY KRISTA WATTERWORTH DESIGN STUDIO PHOTOGRAPH BY JESSICA KLEWICKI GLYNN

> PRODUCTS SHOWN SLANT LOUNGE CHAIR