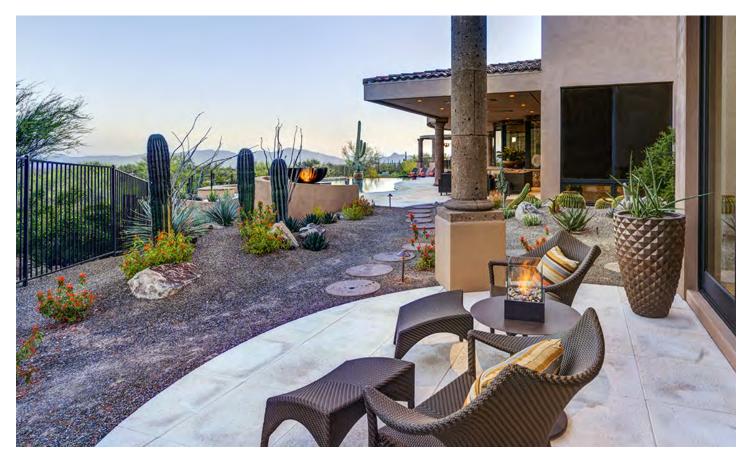

### PRIVATE RESIDENCE, TUCSON, AZ

DESIGNED BY LORI CARROLL & ASSOCIATES

PRODUCTS SHOWN

AMARI ARMCHAIR, AMARI LOW BACK LOUNGE CHAIR, AMARI OTTOMAN, BOXWOOD MODULE 2 SEAT LEFT