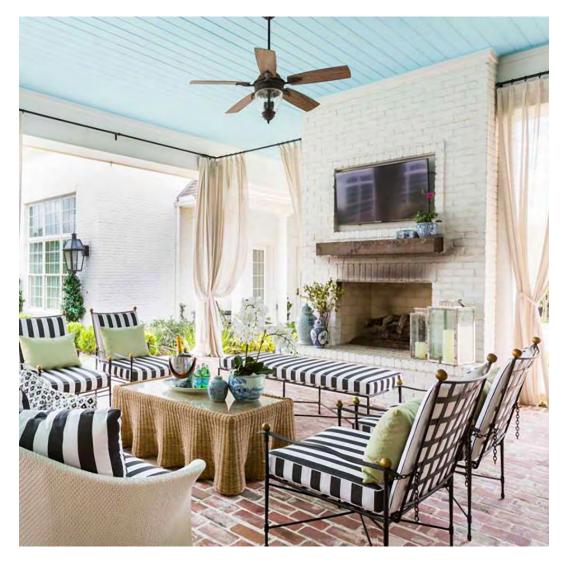

### PRIVATE RESIDENCE, HOUSTON, TX

DESIGNED BY JAMIE HOUSE DESIGN

PRODUCTS SHOWN

AMALFI ADJUSTABLE CHAIN BACK LOUNGE CHAIR, AMALFI BACKLESS BENCH 157, AND WING SOFA 3 SEAT

COLLECTIONS SHOWN
AMALFI AND WING

### PRIVATE RESIDENCE, HOUSTON, TX

DESIGNED BY JAMIE HOUSE DESIGN

PRODUCTS SHOWN

AMALFI ADJUSTABLE CHAIN BACK LOUNGE CHAIR, AMALFI BACKLESS BENCH 157, AND WING SOFA 3 SEAT