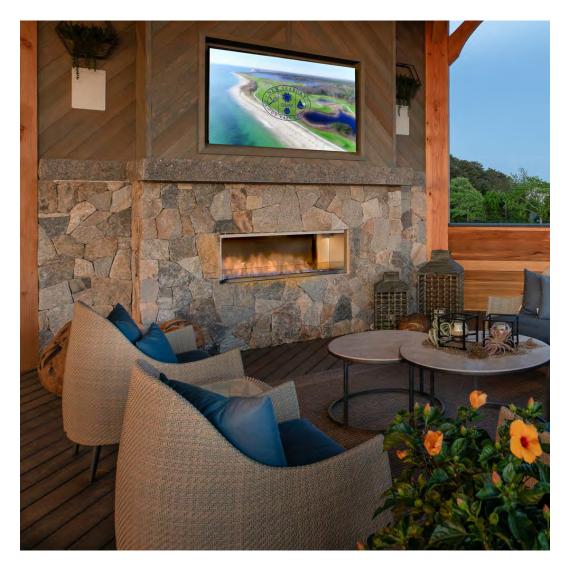

DUCTS SHOWN DUO DINING TABLE SQUARE 101 AND KNOT ARMCHAIR

COLLECTIONS SHOWN





# SANDWEDGES CAFÉ AT WOODFIELD COUNTRY CLUB, BOCA RATON, FL

DESIGNED BY AND COURTESY OF PEACOCK + LEWIS PHOTOGRAPHED BY EMILIANO BROOKS, STUDIO B2, INC.

PRODUCTS SHOWN DUO DINING TABLE SQUARE 101 AND KNOT ARMCHAIR

COLLECTIONS SHOWN





# SANDWEDGES CAFÉ AT WOODFIELD COUNTRY CLUB, BOCA RATON, FL

DESIGNED BY AND COURTESY OF PEACOCK + LEWIS PHOTOGRAPHED BY EMILIANO BROOKS, STUDIO B2, INC.

PRODUCTS SHOWN DUO DINING TABLE SQUARE 101 AND KNOT ARMCHAIR

COLLECTIONS SHOWN





# SANDWEDGES CAFÉ AT WOODFIELD COUNTRY CLUB, BOCA RATON, FL

DESIGNED BY AND COURTESY OF PEACOCK + LEWIS PHOTOGRAPHED BY EMILIANO BROOKS, STUDIO B2, INC.

PRODUCTS SHOWN DUO DINING TABLE SQUARE 101 AND KNOT ARMCHAIR

COLLECTIONS SHOWN





#### NEW SEABURY COUNTRY CLUB, MASHPEE, MA

DESIGNED BY LAURIE ANASTOS, INTERIOR DESIGN CONCEPTS PHOTOGRAPHED BY KENT EARLE, ADDISON COMMUNICATIONS

PRODUCTS SHOWN

AMARI ARMCHAIR, AMARI VITA ARMCHAIR, KATACHI HIGH BACK LOUNGE CHAIR, KATACHI LOW BACK LOUNGE CHAIR, KATACHI SIDE TABLE

SQUARE 42, KATACHI SOFA 2 SEAT, AND ASTI

COLLECTIONS SHOWN AMARI, KATACHI, AND TEXTILES





#### NEW SEABURY COUNTRY CLUB, MASHPEE, MA

DESIGNED BY LAURIE ANASTOS, INTERIOR DESIGN CONCEPTS PHOTOGRAPHED BY KENT EARLE, ADDISON COMMUNICATIONS

PRODUCTS SHOWN

AMARI ARMCHAIR, AMARI VITA ARMCHAIR, KATACHI HIGH BACK LOUNGE CHAIR, KATACHI LOW BACK LOUNGE CHAIR, KATACHI SIDE TABLE

SQUARE 42, KATACHI SOFA 2 SEAT, AND ASTI

COLLECTIONS SHOWN AMARI, KATACHI, AND TEXTILES





#### NEW SEABURY COUNTRY CLUB, MASHPEE,