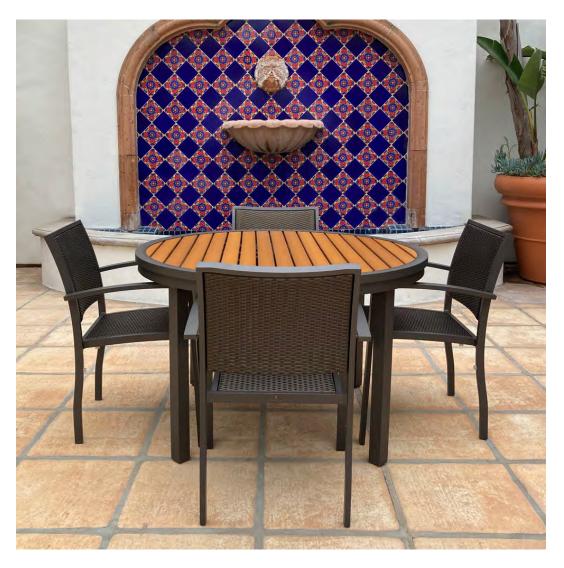

### ALPHARETTA FIRST UNITED METHODIST CHURCH, GA

DESIGNED BY CDH PARTNERS

PRODUCTS SHOWN

JANUSCAFÉ ALUMINUM TOP ROUND 36, JANUSCAFÉ DEMI-SEC GRANDE DINING TABLE BASE, AND KOKO II JANUSWOOD SIDE CHAIR

COLLECTIONS SHOWN JANUSCAFÉ AND KOKO II