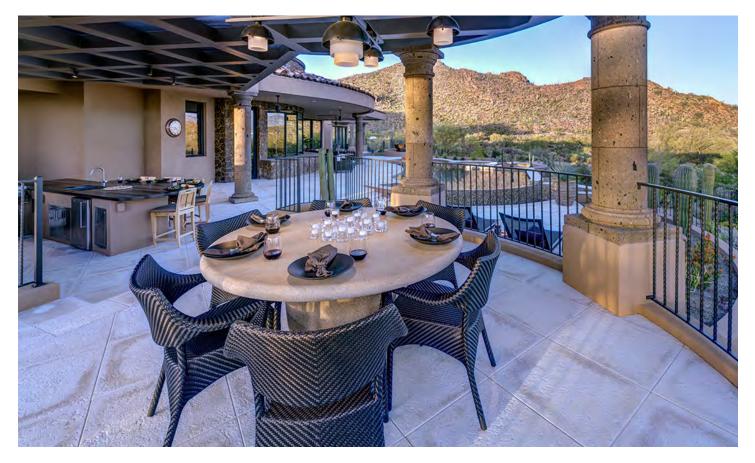

### PRIVATE RESIDENCE, TUCSON, AZ

DESIGNED BY LORI CARROLL & ASSOCIATES

PRODUCTS SHOWN

AMARI ARMCHAIR, AMARI LOW BACK LOUNGE CHAIR, AMARI OTTOMAN, BOXWOOD MODULE 2 SEAT LEFT