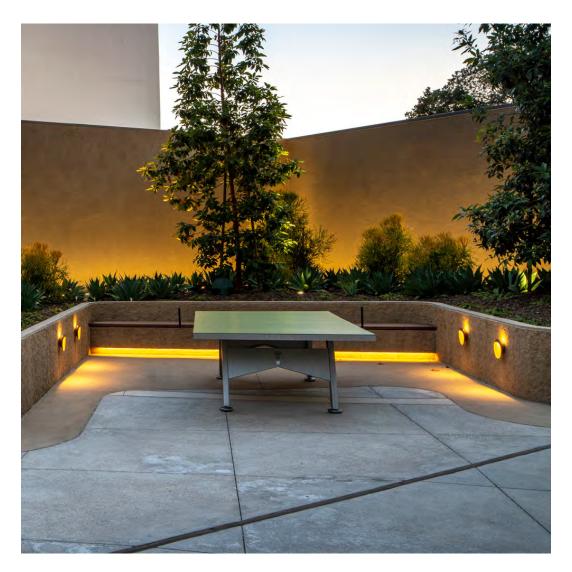

#### PASARROYO, PASADENA, CA

OWNED & OPERATED BY CORETRUST CAPITAL PARTNERS, LLC PLAZA DESIGNED BY WOLCOTT ARCHITECTURE & FURNISHED BY PEOPLESPACE PHOTOGRAPHED BY LES NAKASHIMA, NEXTIMAGE3D

PRODUCTS SHOWN AMARI ARMCHAIR, AMARI VITA LOUNGE CHAIR, DOLCE VITA BAR TABLE

SQUARE 100, DOLCE VITA BARSTOOL, DOLCE VITA DINING TABLE SQUARE 100, DOLCE VITA STACKABLE SIDE CHAIR, FOOSBALL TABLE,

GET-TOGETHER BENCH 187, GET-TOGETHER TABLE 221, JANUS TEAK UMBRELLA ROUND 250, KYLIX SIDE TABLE ROUND 36, QUINTA TEAK /