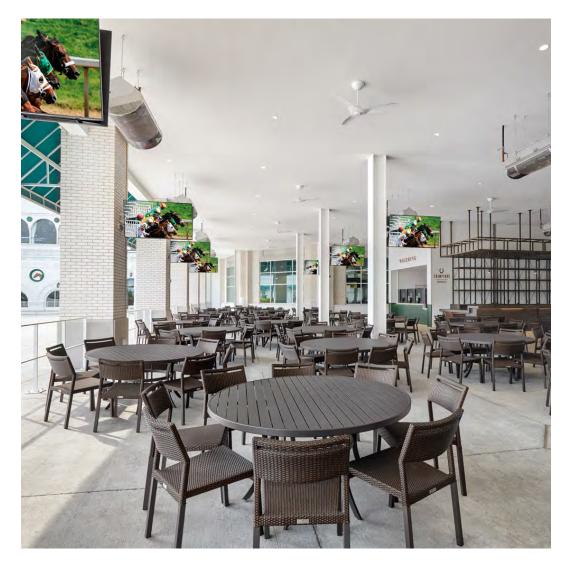

#### CHURCHILL DOWNS RACETRACK, LOUISVILLE, KY

DESIGNED BY POPULOUS COURTESY OF CHURCHILL DOWNS RACETRACK

PRODUCTS SHOWN

ARBOR DINING TABLE RECTANGLE 221, AZIMUTH CROSS SIDE CHAIR, KOKO II DINING TABLE RECTANGLE 184, KOKO II TULIP DINING TABLE

ROUND 92, NICHE NOUVEAU STACKABLE SIDE CHAIR, AND STRATA

### CHURCHILL DOWNS RACETRACK, LOUISVILLE, KY

DESIGNED BY POPULOUS COURTESY OF CHURCHILL DOWNS RACETRACK

PRODUCTS SHOWN

ARBOR DINING TABLE RECTANGLE 221, AZIMUTH CROSS SIDE CHAIR, KOKO II DINING TABLE RECTANGLE 184, KOKO II TULIP DINING TABLE