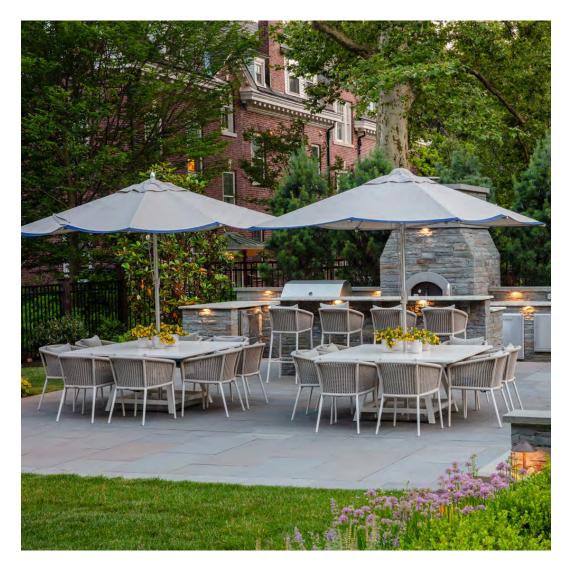

#### PRIVATE RESIDENCE, ST. HELENA, CA

PRODUCTS SHOWN

AZIMUTH CROSS CHAISE LOUNGE, AZIMUTH CROSS COCKTAIL TABLE SQUARE 61, AZIMUTH CROSS LOUNGE SETTEE, AZIMUTH CROSS SIDE TABLE SQUARE 61, AZIMUTH LINEAR CLUB CHAIR, AZIMUTH LINEAR COCKTAIL TABLE ROUND 102, AND JANUS TEAK UMBRELLA SQUARE 300

> COLLECTIONS SHOWN AZIMUTH AND JANUS UMBRELLAS