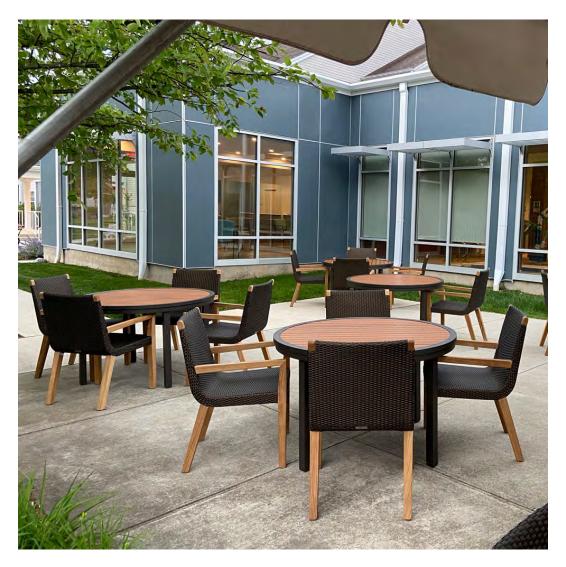

#### MEDINAH COUNTRY CLUB, MEDINAH, IL

DESIGNED BY OKW ARCHITECTS

PRODUCTS SHOWN

QUADRATL ARMCHAIR, QUADRATL CLUB CHAIR, QUADRATL CLUB SOFA 3 SEAT, AND SLANT COCKTAIL TABLE SQUARE 102

COLLECTIONS SHOWN QUADRATL AND SLANT