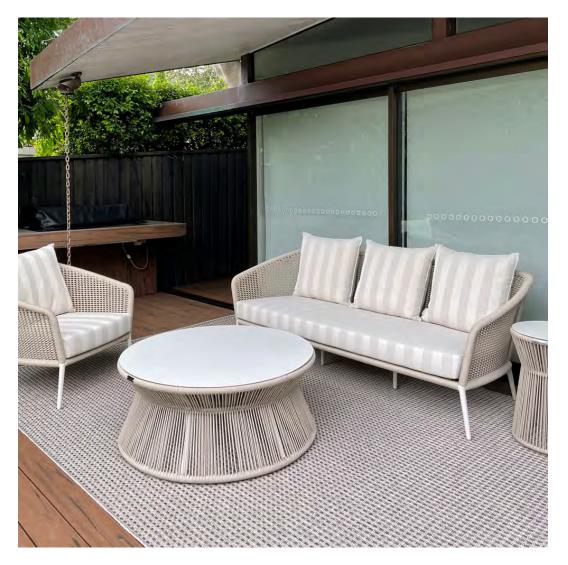

ARCHITECTURE BY MOREHOUSE MACDONALD AND ASSOCIATES PHOTOGRAPHED BY NAT REA

PRODUCTS SHOWN

DUO COCKTAIL TABLE RECTANGLE 127, DUO STACKABLE MESH ARMCHAIR, DUO STACKABLE MESH SIDE CHAIR, JANUS TITAN TILT UMBRELLA

SQUARE 350, KOKO II CERAMIC TOP DINING TABLE RECTANGLE 182, MATISSE CLUB CHAIR, MATISSE MODULE CENTER, AND MATISSE

MODULE CORNER

COLLECTIONS SHOWN DUO, JANUS UMBRELLAS, KOKO II, AND MATISSE





#### PRIVATE RESIDENCE, SYDNEY, AUSTRALIA

PRODUCTS SHOWN

ARBOR DINING TABLE RECTANGLE 289, ECLIPSE TIBURON RUG, GINA CHAISE LOUNGE WITH SIDE TABLE, KNOT ARMCHAIR, KNOT COCKTAIL TABLE ROUND 99, KNOT LOUNGE CHAIR, KNOT MODULE CENTER, KNOT MODULE CORNER, KNOT SIDE TABLE ROUND 39, KNOT SOFA 3

SEAT, PITCH STRIPE, AND WALCOURT

COLLECTIONS SHOWN ARBOR, ECLIPSE, GINA, KNOT, AND TEXTILES





PRIVATE RESIDENCE, SYDNEY, AUSTRALIA

PRODUCTS SHOWN

ARBOR DINING TABLE RECTANGLE 289, ECLIPSE TIBURON RUG, GINA CHAISE LOUNGE WITH SIDE TABLE, KNOT ARMCHAIR, KNOT COCKTAIL TABLE ROUND 99, KNOT LOUNGE CHAIR, KNOT MODULE CENTER, KNOT MODULE CORNER, KNOT SIDE TABLE ROUND 39, KNOT SOFA 3

SEAT, PITCH STRIPE, AND WALCOURT

COLLECTIONS SHOWN ARBOR, ECLIPSE, GINA, KNOT, AND TEXTILES





#### PRIVATE RESIDENCE, SYDNEY, AUSTRALIA

PRODUCTS SHOWN

ARBOR DINING TABLE RECTANGLE 289, ECLIPSE TIBURON RUG, GINA CHAISE LOUNGE WITH SIDE TABLE, KNOT ARMCHAIR, KNOT COCKTAIL TABLE ROUND 99, KNOT LOUNGE CHAIR, KNOT MODULE CENTER, KNOT MODULE CORNER, KNOT SIDE TABLE ROUND 39, KNOT SOFA 3

SEAT, PITCH STRIPE, AND WALCOURT

COLLECTIONS SHOWN ARBOR, ECLIPSE, GINA, KNOT, AND TEXTILES





#### ARTHREX, NAPLES,