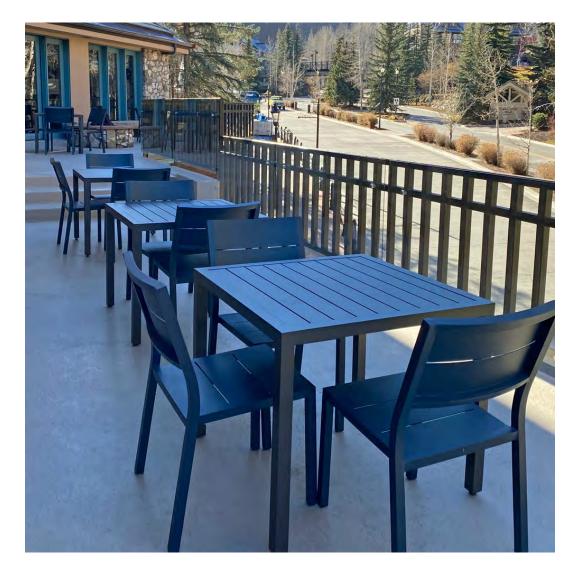

### BEAVER CREEK LODGE, AUTOGRAPH COLLECTION, BEAVER CREEK, CO

PRODUCTS SHOWN DUO DINING TABLE SQUARE 84 AND DUO STACKABLE SIDE CHAIR

#### BEAVER CREEK LODGE, AUTOGRAPH COLLECTION, BEAVER CREEK, CO

PRODUCTS SHOWN DUO DINING TABLE SQUARE 84 AND DUO STACKABLE SIDE CHAIR