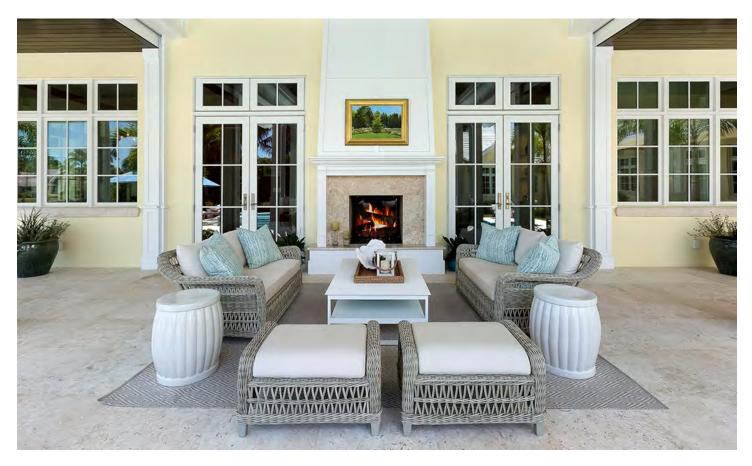

### PRIVATE RESIDENCE, HOUSTON, TX

DESIGNED BY JAMIE HOUSE DESIGN

PRODUCTS SHOWN

AMALFI ADJUSTABLE CHAIN BACK LOUNGE CHAIR, AMALFI BACKLESS BENCH 157, AND WING SOFA 3 SEAT

COLLECTIONS SHOWN
AMALFI AND WING

### PRIVATE RESIDENCE, HOUSTON, TX

DESIGNED BY JAMIE HOUSE DESIGN

PRODUCTS SHOWN

AMALFI ADJUSTABLE CHAIN BACK LOUNGE CHAIR, AMALFI BACKLESS BENCH 157, AND WING SOFA 3 SEAT