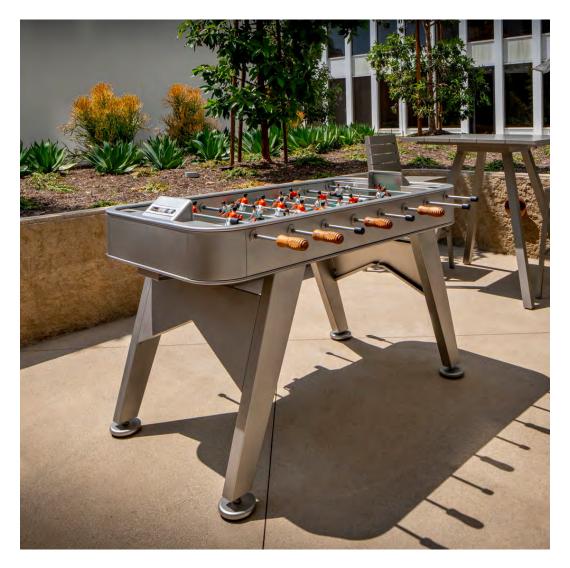

#### PASARROYO, PASADENA, CA

OWNED & OPERATED BY CORETRUST CAPITAL PARTNERS, LLC PLAZA DESIGNED BY WOLCOTT ARCHITECTURE & FURNISHED BY PEOPLESPACE PHOTOGRAPHED BY LES NAKASHIMA, NEXTIMAGE3D

PRODUCTS SHOWN AMARI ARMCHAIR, AMARI VITA LOUNGE CHAIR, DOLCE VITA BAR TABLE

SQUARE 100, DOLCE VITA BARSTOOL, DOLCE VITA DINING TABLE SQUARE 100, DOLCE VITA STACKABLE SIDE CHAIR, FOOSBALL TABLE,

GET-TOGETHER BENCH 187, GET-TOGETHER TABLE 221, JANUS TEAK UMBRELLA ROUND 250, KYLIX SIDE TABLE ROUND 36, QUINTA TEAK /

#### PASARROYO, PASADENA, CA

OWNED & OPERATED BY CORETRUST CAPITAL PARTNERS, LLC PLAZA DESIGNED BY WOLCOTT ARCHITECTURE & FURNISHED BY PEOPLESPACE PHOTOGRAPHED BY LES NAKASHIMA, NEXTIMAGE3D

PRODUCTS SHOWN AMARI ARMCHAIR, AMARI VITA LOUNGE CHAIR, BDOLCE VITA BAR TABLE

WOVEN CHAISE LOUNGE, QUINTA TEAK / WOVEN ROCKING CHAIR, QUINTA TEAK / WOVEN SIDE CHAIR, TABLE TENNIS CLASSIC