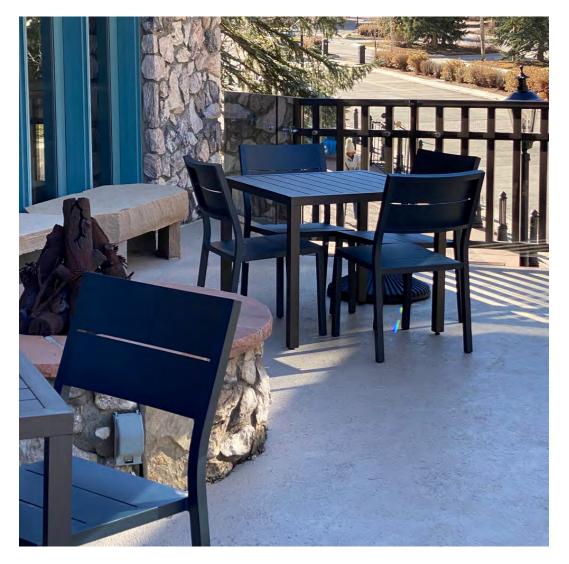

### BEAVER CREEK LODGE, AUTOGRAPH COLLECTION, BEAVER CREEK, CO

PRODUCTS SHOWN DUO DINING TABLE SQUARE 84 AND DUO STACKABLE SIDE CHAIR

#### BEAVER CREEK LODGE, AUTOGRAPH COLLECTION, BEAVER CREEK, CO

PRODUCTS SHOWN DUO DINING TABLE SQUARE 84 AND DUO STACKABLE SIDE CHAIR