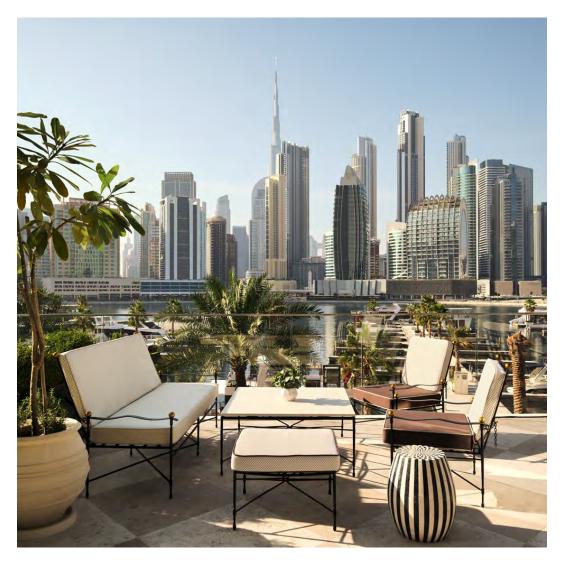

M, MA

#### PRODUCTS SHOWN





### WORKSPACE PROPERTY TRUST, PHILADELPHIA, PA

PRODUCTS SHOWN

AMARI HIGH BACK LOUNGE CHAIR, CONIC SIDE TABLE RECTANGLE 46, GROTTO BIRCH GRANDE SIDE TABLE, JANUSCAFÉ GRAPPA DINING TABLE BASE, JANUSCAFÉ THIN CHPL TOP RECTANGLE 30X24, JANUSCAFÉ THIN CHPL TOP SQUARE 36, MATISSE MODULE 2 SEAT LEFT, MATISSE MODULE 2 SEAT RIGHT, MATISSE MODULE CORNER, AND STRAUSS STACKABLE ARMCHAIR





### WORKSPACE PROPERTY TRUST, PHILADELPHIA, PA

PRODUCTS SHOWN

AMARI HIGH BACK LOUNGE CHAIR, CONIC SIDE TABLE RECTANGLE 46, GROTTO BIRCH GRANDE SIDE TABLE, JANUSCAFÉ GRAPPA DINING TABLE BASE, JANUSCAFÉ THIN CHPL TOP RECTANGLE 30X24, JANUSCAFÉ THIN CHPL TOP SQUARE 36, MATISSE MODULE 2 SEAT LEFT, MATISSE MODULE 2 SEAT RIGHT, MATISSE MODULE CORNER, AND STRAUSS STACKABLE ARMCHAIR





## THE LANA HOTEL, DUBAI, UAE

DESIGNED BY GILLES & BOISSIER COURTESY OF THE LANA HOTEL

PRODUCTS SHOWN

AMALFI ADJUSTABLE CHAIN BACK LOUNGE CHAIR, AMALFI ADJUSTABLE CHAIN BACK SOFA, AMALFI OTTOMAN, AMALFI STAR STONE TOP

COCKTAIL TABLE SQUARE 107, AND INLAID STOOL / SIDE TABLE 28

COLLECTIONS SHOWN





## PRIVATE RESIDENCE, SYDNEY, AUSTRALIA

DESIGNED BY HOME BY BELLE PHOTOGRAPHED BY SIMON WHITBREAD

PRODUCTS SHOWN

AMALFI ADJUSTABLE CHAIN BACK LOUNGE CHAIR AND AMALFI TUXEDO SOFA 3 SEAT

COLLECTIONS SHOWN

AMALFI





## HOLIDAY INN WASHINGTON CAPITOL, WASHINGTON, DC

PRODUCTS SHOWN

DUO DINING TABLE ROUND 121 WITH UMBRELLA HOLE, DUO DINING TABLE SQUARE 101 WITH UMBRELLA HOLE, AND DUO STACKABLE MESH

ARMCHAIR

COLLECTIONS SHOWN





## HOLIDAY INN WASHINGTON CAPITOL, WASHINGTON, DC

PR