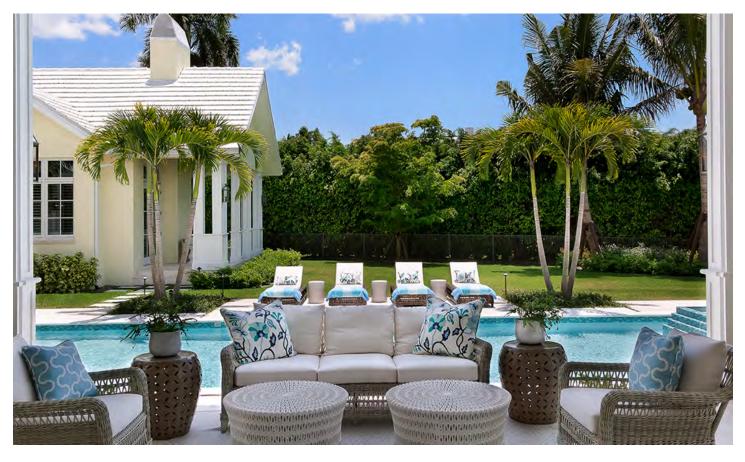

### PRIVATE RESIDENCE, HOUSTON, TX

DESIGNED BY JAMIE HOUSE DESIGN

PRODUCTS SHOWN

AMALFI ADJUSTABLE CHAIN BACK LOUNGE CHAIR, AMALFI BACKLESS BENCH 157, AND WING SOFA 3 SEAT

COLLECTIONS SHOWN
AMALFI AND WING

### PRIVATE RESIDENCE, HOUSTON, TX

DESIGNED BY JAMIE HOUSE DESIGN

PRODUCTS SHOWN

AMALFI ADJUSTABLE CHAIN BACK LOUNGE CHAIR, AMALFI BACKLESS BENCH 157, AND WING SOFA 3 SEAT