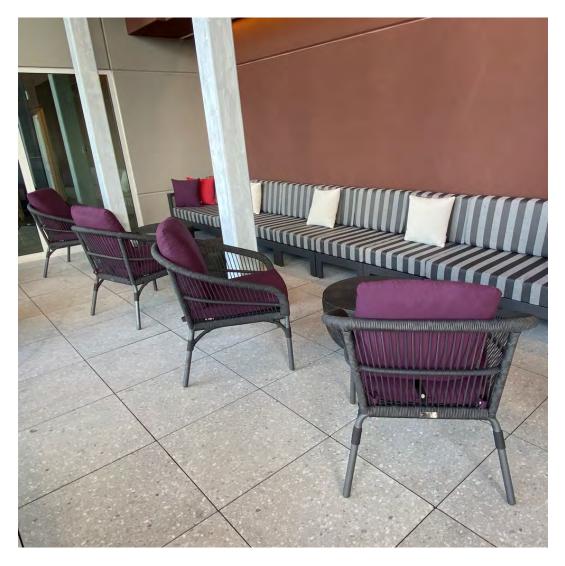

GNED BY LAUREN BURNS INTERIORS PHOTOGRAPHED BY CATHERINE NGUYEN PHOTOGRAPHY

PRODUCTS SHOWN

AMARI LOW BACK LOUNGE CHAIR, ARBOR COCKTAIL TABLE RECTANGLE 121, CHRYSANTHEMUM STOOL / SIDE TABLE ROUND 48, AND

HELENA

COLLECTIONS SHOWN

AMARI, ARBOR, CHRYSANTHEMUM, AND TEXTILES





## PRIVATE RESIDENCE, RALEIGH, NC

DESIGNED BY LAUREN BURNS INTERIORS PHOTOGRAPHED BY CATHERINE NGUYEN PHOTOGRAPHY

PRODUCTS SHOWN BON VIVANT GRANDE POUF, KATACHI HIGH BACK LOUNGE CHAIR, AND SPINNAKER

> COLLECTIONS SHOWN BON VIVANT, KATACHI, AND TEXTILES





## PRIVATE RESIDENCE, RALEIGH, NC

DESIGNED BY LAUREN BURNS INTERIORS PHOTOGRAPHED BY CATHERINE NGUYEN PHOTOGRAPHY

PRODUCTS SHOWN BON VIVANT GRANDE POUF, KATACHI HIGH BACK LOUNGE CHAIR, AND SPINNAKER

> COLLECTIONS SHOWN BON VIVANT, KATACHI, AND TEXTILES





### **RESIDENCE INN TAMPA WESLEY CHAPEL, FL**

DESIGNED BY MAINSAIL LODGING AND DEVELOPMENT

#### PRODUCTS SHOWN

CHAMFERED PLANTER EXTRA LARGE, DUO DINING TABLE ROUND 121 WITH UMBRELLA HOLE, DUO SIDE TABLE SQUARE 53, DUO STACKABLE MESH ARMCHAIR, DUO STACKABLE MESH CHAISE LOUNGE, JANUS TITAN CAFE UMBRELLA ROUND 250, KNOT LOUNGE CHAIR, MATISSE MODULE 2 SEAT RIGHT, MATISSE MODULE CENTER, NEXUS LOUNGE CHAIR, SHELL DAYBED, CONTINENTAL DRIFT, PITCH STRIPE, SAMPAN,

Shoal, and spinnaker

COLLECTIONS SHOWN DUO, JANUS UMBRELLAS, JANUSSTONE PLANTERS, KNOT, MATISSE, NEXUS, SHELL, AND TEXTILES





## **RESIDENCE INN TAMPA WESLEY CHAPEL, FL**

DESIGNED BY MAINSAIL LODGING AND DEVELOPMENT

#### PRODUCTS SHOWN

CHAMFERED PLANTER EXTRA LARGE, DUO DINING TABLE ROUND 121 WITH UMBRELLA HOLE, DUO SIDE TAB