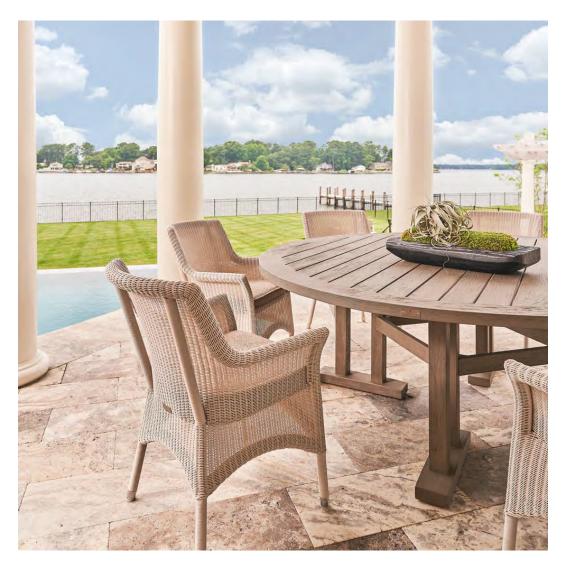

### PRIVATE RESIDENCE, HOUSTON, TX

DESIGNED BY JAMIE HOUSE DESIGN

PRODUCTS SHOWN

AMALFI ADJUSTABLE CHAIN BACK LOUNGE CHAIR, AMALFI BACKLESS BENCH 157, AND WING SOFA 3 SEAT

COLLECTIONS SHOWN
AMALFI AND WING

### PRIVATE RESIDENCE, HOUSTON, TX

DESIGNED BY JAMIE HOUSE DESIGN

PRODUCTS SHOWN

AMALFI ADJUSTABLE CHAIN BACK LOUNGE CHAIR, AMALFI BACKLESS BENCH 157, AND WING SOFA 3 SEAT