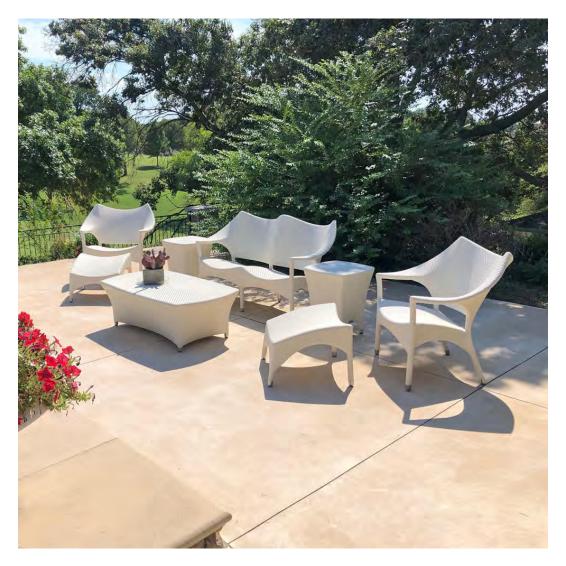

### PRIVATE RESIDENCE, HOUSTON, TX

DESIGNED BY JAMIE HOUSE DESIGN

PRODUCTS SHOWN

AMALFI ADJUSTABLE CHAIN BACK LOUNGE CHAIR, AMALFI BACKLESS BENCH 157, AND WING SOFA 3 SEAT

COLLECTIONS SHOWN
AMALFI AND WING

### PRIVATE RESIDENCE, HOUSTON, TX

DESIGNED BY JAMIE HOUSE DESIGN

PRODUCTS SHOWN

AMALFI ADJUSTABLE CHAIN BACK LOUNGE CHAIR, AMALFI BACKLESS BENCH 157, AND WING SOFA 3 SEAT