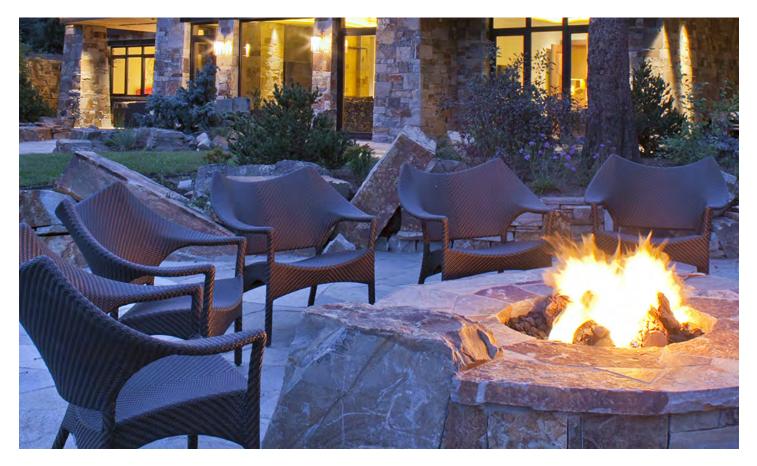

### PRIVATE RESIDENCE, HOUSTON, TX

DESIGNED BY JAMIE HOUSE DESIGN

PRODUCTS SHOWN

AMALFI ADJUSTABLE CHAIN BACK LOUNGE CHAIR, AMALFI BACKLESS BENCH 157, AND WING SOFA 3 SEAT

COLLECTIONS SHOWN
AMALFI AND WING

### PRIVATE RESIDENCE, HOUSTON, TX

DESIGNED BY JAMIE HOUSE DESIGN

PRODUCTS SHOWN

AMALFI ADJUSTABLE CHAIN BACK LOUNGE CHAIR, AMALFI BACKLESS BENCH 157, AND WING SOFA 3 SEAT