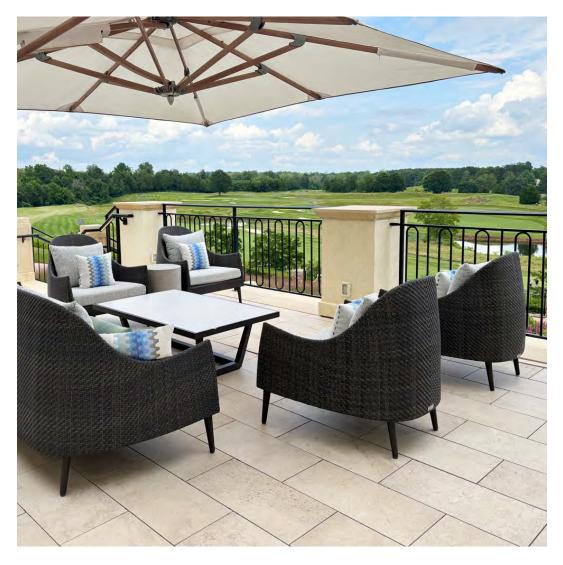

#### PRIVATE RESIDENCE, ST. HELENA, CA

PRODUCTS SHOWN

AZIMUTH CROSS CHAISE LOUNGE, AZIMUTH CROSS COCKTAIL TABLE SQUARE 61, AZIMUTH CROSS LOUNGE SETTEE, AZIMUTH CROSS SIDE TABLE SQUARE 61, AZIMUTH LINEAR CLUB CHAIR, AZIMUTH LINEAR COCKTAIL TABLE ROUND 102, AND JANUS TEAK UMBRELLA SQUARE 300

> COLLECTIONS SHOWN AZIMUTH AND JANUS UMBRELLAS