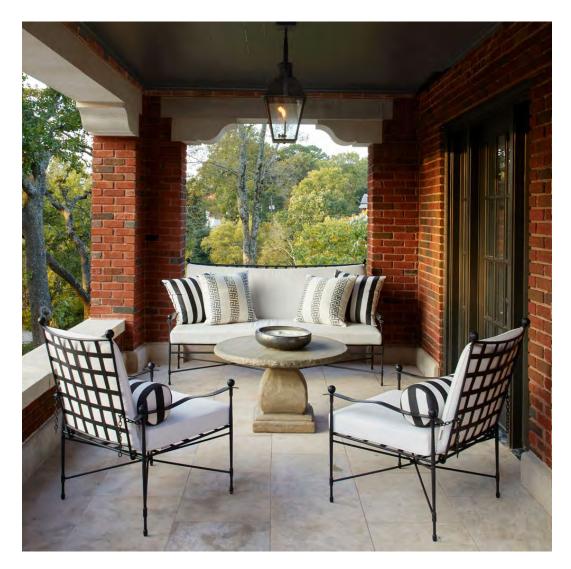

### PRIVATE RESIDENCE, HOUSTON, TX

DESIGNED BY JAMIE HOUSE DESIGN

PRODUCTS SHOWN

AMALFI ADJUSTABLE CHAIN BACK LOUNGE CHAIR, AMALFI BACKLESS BENCH 157, AND WING SOFA 3 SEAT

COLLECTIONS SHOWN
AMALFI AND WING

### PRIVATE RESIDENCE, HOUSTON, TX

DESIGNED BY JAMIE HOUSE DESIGN

PRODUCTS SHOWN

AMALFI ADJUSTABLE CHAIN BACK LOUNGE CHAIR, AMALFI BACKLESS BENCH 157, AND WING SOFA 3 SEAT