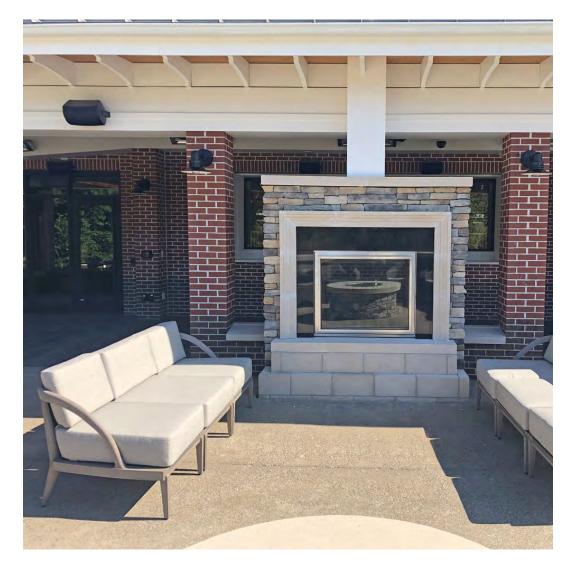

### PRIVATE RESIDENCE, HOUSTON, TX

DESIGNED BY JAMIE HOUSE DESIGN

PRODUCTS SHOWN

AMALFI ADJUSTABLE CHAIN BACK LOUNGE CHAIR, AMALFI BACKLESS BENCH 157, AND WING SOFA 3 SEAT

COLLECTIONS SHOWN
AMALFI AND WING

### PRIVATE RESIDENCE, HOUSTON, TX

DESIGNED BY JAMIE HOUSE DESIGN

PRODUCTS SHOWN

AMALFI ADJUSTABLE CHAIN BACK LOUNGE CHAIR, AMALFI BACKLESS BENCH 157, AND WING SOFA 3 SEAT