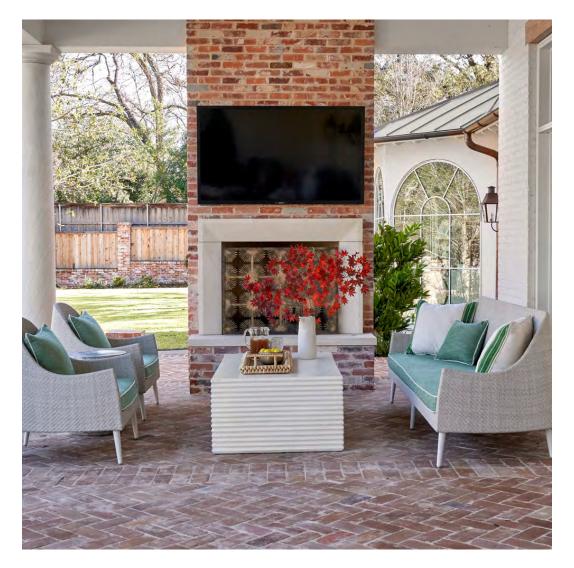

### PRIVATE RESIDENCE, HOUSTON, TX

DESIGNED BY JAMIE HOUSE DESIGN

PRODUCTS SHOWN

AMALFI ADJUSTABLE CHAIN BACK LOUNGE CHAIR, AMALFI BACKLESS BENCH 157, AND WING SOFA 3 SEAT

COLLECTIONS SHOWN
AMALFI AND WING

### PRIVATE RESIDENCE, HOUSTON, TX

DESIGNED BY JAMIE HOUSE DESIGN

PRODUCTS SHOWN

AMALFI ADJUSTABLE CHAIN BACK LOUNGE CHAIR, AMALFI BACKLESS BENCH 157, AND WING SOFA 3 SEAT