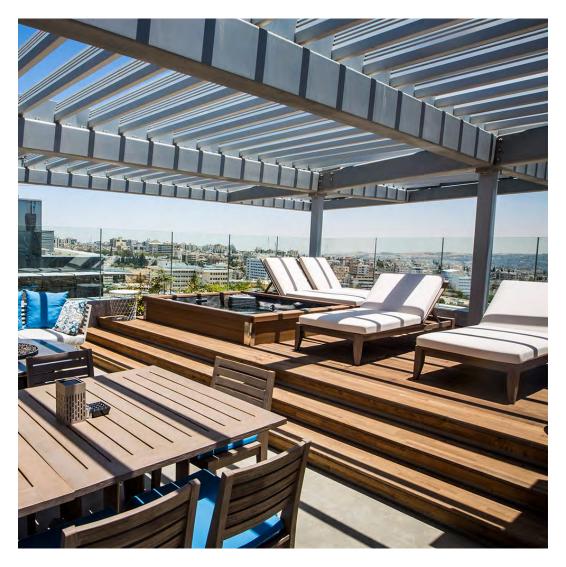

### PRIVATE RESIDENCE, HOUSTON, TX

DESIGNED BY JAMIE HOUSE DESIGN

PRODUCTS SHOWN

AMALFI ADJUSTABLE CHAIN BACK LOUNGE CHAIR, AMALFI BACKLESS BENCH 157, AND WING SOFA 3 SEAT

COLLECTIONS SHOWN
AMALFI AND WING

### PRIVATE RESIDENCE, HOUSTON, TX

DESIGNED BY JAMIE HOUSE DESIGN

PRODUCTS SHOWN

AMALFI ADJUSTABLE CHAIN BACK LOUNGE CHAIR, AMALFI BACKLESS BENCH 157, AND WING SOFA 3 SEAT