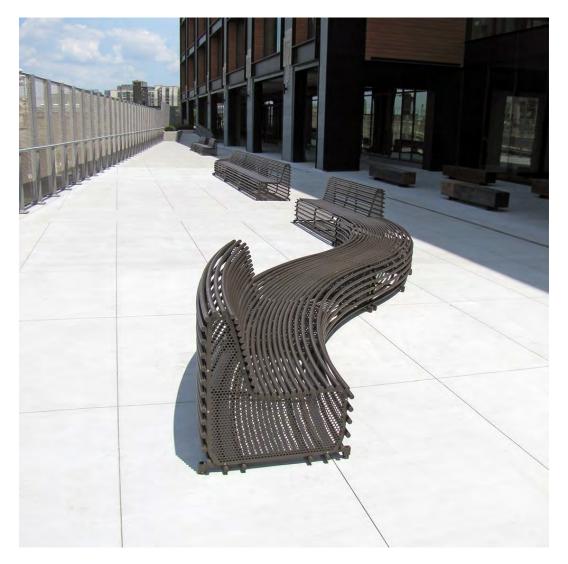

# PMC PROPERTY GROUP, PHILADELPHIA, PA

PRODUCTS SHOWN RIO BACKLESS BENCH CURVED 169, RIO BENCH 137, RIO BENCH CONCAVE 169, AND RIO BENCH CONVEX 169

### PMC PROPERTY GROUP, PHILADELPHIA, PA

PRODUCTS SHOWN

RIO BACKLESS BENCH CURVED 169, RIO BENCH 137, RIO BENCH CONCAVE 169, AND RIO BENCH CONVEX 169