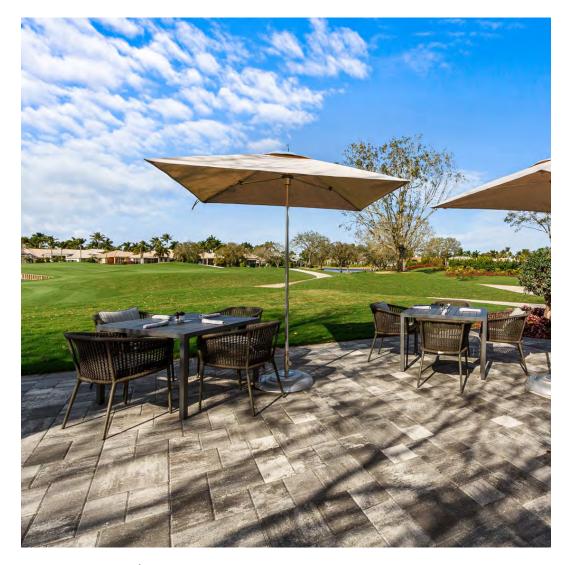

#### PRIVATE RESIDENCE, ST. HELENA, CA

PRODUCTS SHOWN

AZIMUTH CROSS CHAISE LOUNGE, AZIMUTH CROSS COCKTAIL TABLE SQUARE 61, AZIMUTH CROSS LOUNGE SETTEE, AZIMUTH CROSS SIDE TABLE SQUARE 61, AZIMUTH LINEAR CLUB CHAIR, AZIMUTH LINEAR COCKTAIL TABLE ROUND 102, AND JANUS TEAK UMBRELLA SQUARE 300

> COLLECTIONS SHOWN AZIMUTH AND JANUS UMBRELLAS