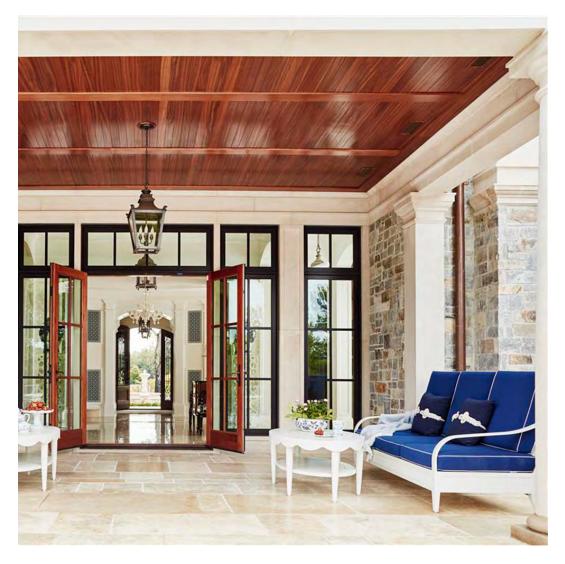

### PRIVATE RESIDENCE, HOUSTON, TX

DESIGNED BY JAMIE HOUSE DESIGN

PRODUCTS SHOWN

AMALFI ADJUSTABLE CHAIN BACK LOUNGE CHAIR, AMALFI BACKLESS BENCH 157, AND WING SOFA 3 SEAT

COLLECTIONS SHOWN
AMALFI AND WING

### PRIVATE RESIDENCE, HOUSTON, TX

DESIGNED BY JAMIE HOUSE DESIGN

PRODUCTS SHOWN

AMALFI ADJUSTABLE CHAIN BACK LOUNGE CHAIR, AMALFI BACKLESS BENCH 157, AND WING SOFA 3 SEAT