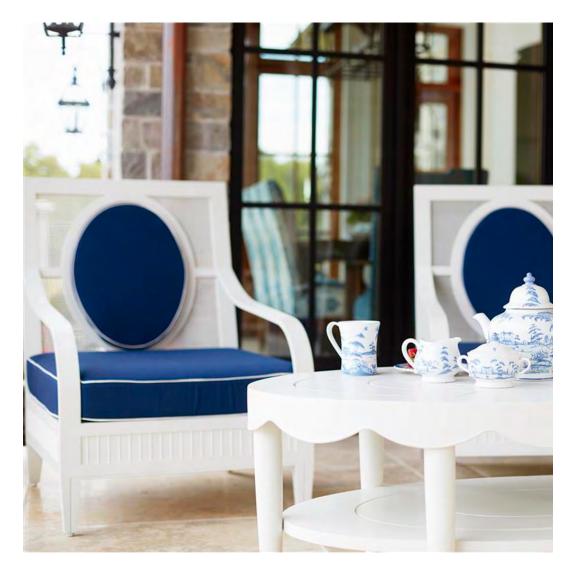

### PRIVATE RESIDENCE, HOUSTON, TX

DESIGNED BY JAMIE HOUSE DESIGN

PRODUCTS SHOWN

AMALFI ADJUSTABLE CHAIN BACK LOUNGE CHAIR, AMALFI BACKLESS BENCH 157, AND WING SOFA 3 SEAT

COLLECTIONS SHOWN
AMALFI AND WING

### PRIVATE RESIDENCE, HOUSTON, TX

DESIGNED BY JAMIE HOUSE DESIGN

PRODUCTS SHOWN

AMALFI ADJUSTABLE CHAIN BACK LOUNGE CHAIR, AMALFI BACKLESS BENCH 157, AND WING SOFA 3 SEAT