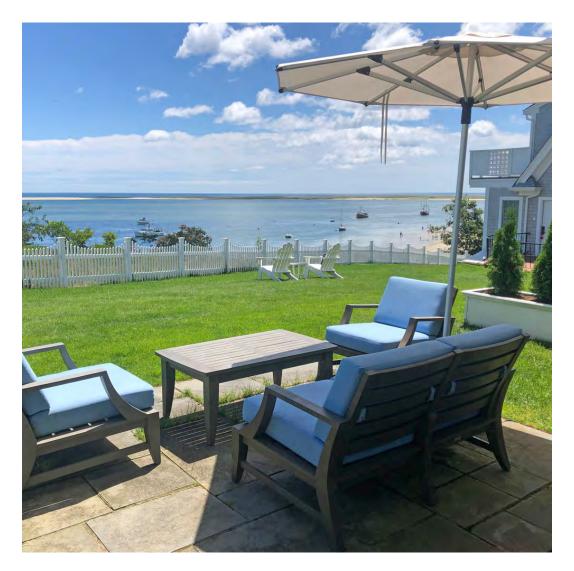

#### PRIVATE RESIDENCE, ST. HELENA, CA

PRODUCTS SHOWN

AZIMUTH CROSS CHAISE LOUNGE, AZIMUTH CROSS COCKTAIL TABLE SQUARE 61, AZIMUTH CROSS LOUNGE SETTEE, AZIMUTH CROSS SIDE TABLE SQUARE 61, AZIMUTH LINEAR CLUB CHAIR, AZIMUTH LINEAR COCKTAIL TABLE ROUND 102, AND JANUS TEAK UMBRELLA SQUARE 300

> COLLECTIONS SHOWN AZIMUTH AND JANUS UMBRELLAS