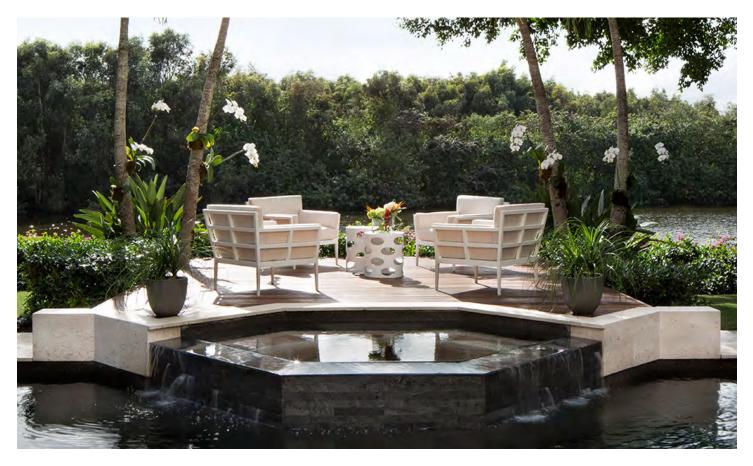

### PRIVATE RESIDENCE, HOUSTON, TX

DESIGNED BY JAMIE HOUSE DESIGN

PRODUCTS SHOWN

AMALFI ADJUSTABLE CHAIN BACK LOUNGE CHAIR, AMALFI BACKLESS BENCH 157, AND WING SOFA 3 SEAT

COLLECTIONS SHOWN
AMALFI AND WING

### PRIVATE RESIDENCE, HOUSTON, TX

DESIGNED BY JAMIE HOUSE DESIGN

PRODUCTS SHOWN

AMALFI ADJUSTABLE CHAIN BACK LOUNGE CHAIR, AMALFI BACKLESS BENCH 157, AND WING SOFA 3 SEAT