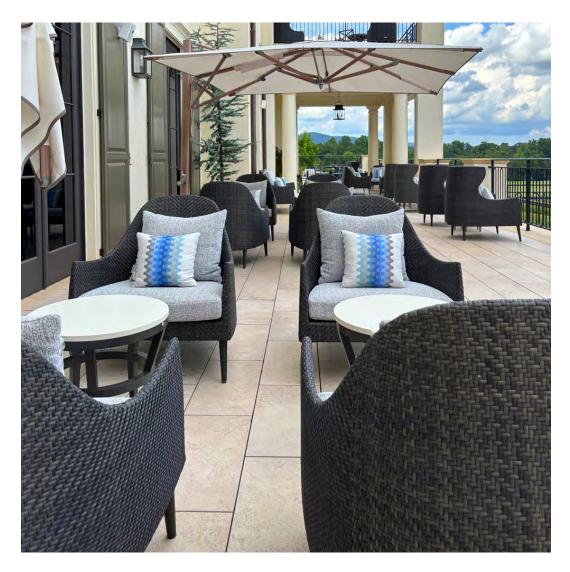

#### PRIVATE RESIDENCE, ST. HELENA, CA

PRODUCTS SHOWN

AZIMUTH CROSS CHAISE LOUNGE, AZIMUTH CROSS COCKTAIL TABLE SQUARE 61, AZIMUTH CROSS LOUNGE SETTEE, AZIMUTH CROSS SIDE TABLE SQUARE 61, AZIMUTH LINEAR CLUB CHAIR, AZIMUTH LINEAR COCKTAIL TABLE ROUND 102, AND JANUS TEAK UMBRELLA SQUARE 300

> COLLECTIONS SHOWN AZIMUTH AND JANUS UMBRELLAS