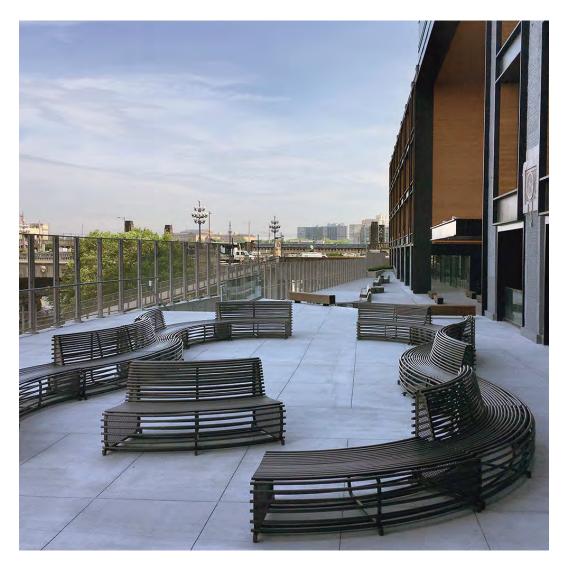

# PMC PROPERTY GROUP, PHILADELPHIA, PA

PRODUCTS SHOWN RIO BACKLESS BENCH CURVED 169, RIO BENCH 137, RIO BENCH CONCAVE 169, AND RIO BENCH CONVEX 169

### PMC PROPERTY GROUP, PHILADELPHIA, PA

PRODUCTS SHOWN

RIO BACKLESS BENCH CURVED 169, RIO BENCH 137, RIO BENCH CONCAVE 169, AND RIO BENCH CONVEX 169