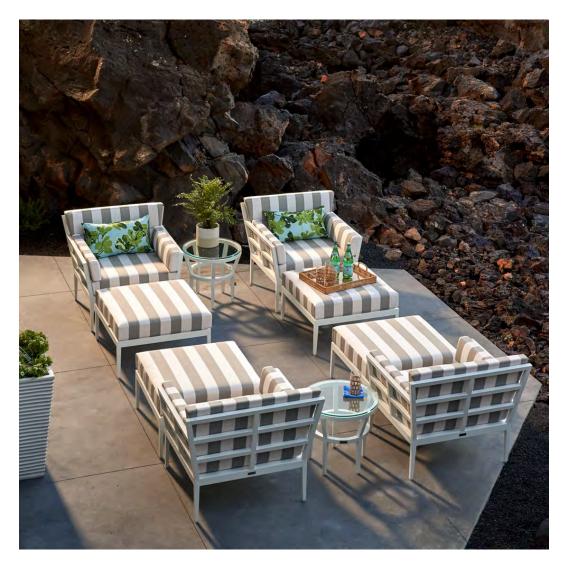

### PRIVATE RESIDENCE, TUCSON, AZ

DESIGNED BY LORI CARROLL & ASSOCIATES

PRODUCTS SHOWN

AMARI ARMCHAIR, AMARI LOW BACK LOUNGE CHAIR, AMARI OTTOMAN, BOXWOOD MODULE 2 SEAT LEFT