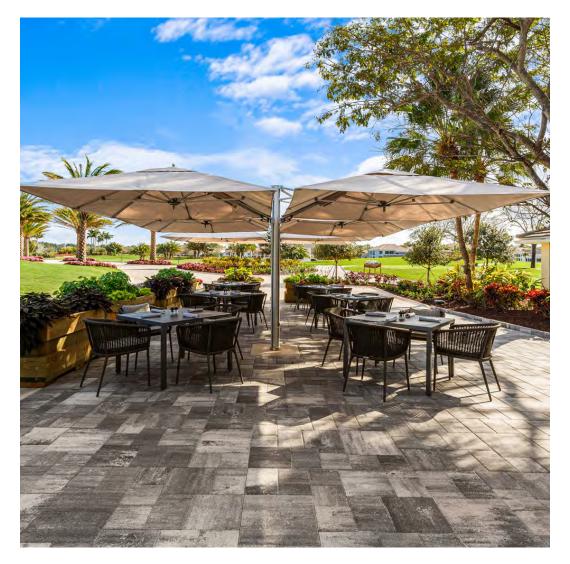

#### PRIVATE RESIDENCE, ST. HELENA, CA

PRODUCTS SHOWN

AZIMUTH CROSS CHAISE LOUNGE, AZIMUTH CROSS COCKTAIL TABLE SQUARE 61, AZIMUTH CROSS LOUNGE SETTEE, AZIMUTH CROSS SIDE TABLE SQUARE 61, AZIMUTH LINEAR CLUB CHAIR, AZIMUTH LINEAR COCKTAIL TABLE ROUND 102, AND JANUS TEAK UMBRELLA SQUARE 300

> COLLECTIONS SHOWN AZIMUTH AND JANUS UMBRELLAS