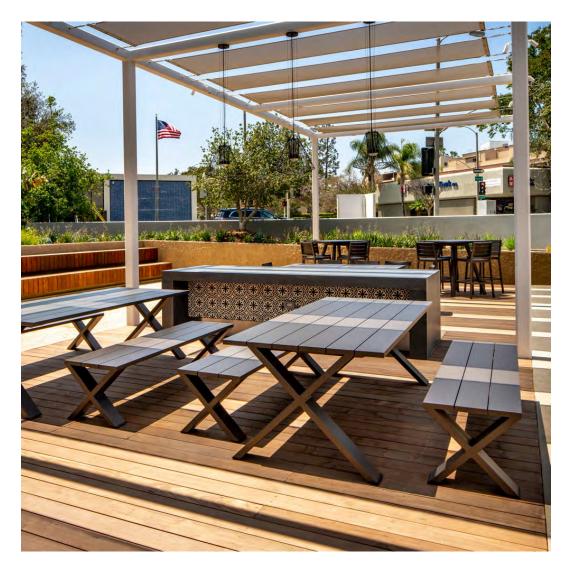

### CORPORATE TERRACE, NASHVILLE, TN

DESIGNED BY SYNERGY BUSINESS ENVIRONMENTS

PRODUCTS SHOWN DUO CAFE TABLE ROUND 95, NEXUS ARMCHAIR, AND SPINNAKER

> COLLECTIONS SHOWN DUO, NEXUS, AND TEXTILES