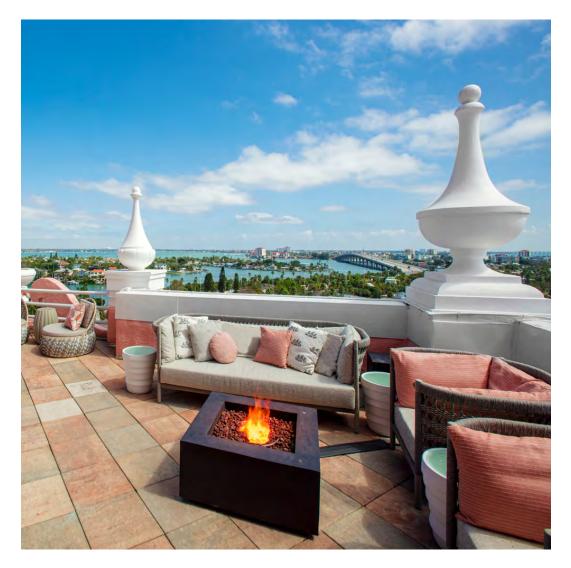

### PRIVATE RESIDENCE, MIAMI, FL

DESIGNED BY KRISTA WATTERWORTH DESIGN STUDIO PHOTOGRAPH BY JESSICA KLEWICKI GLYNN

> PRODUCTS SHOWN SLANT LOUNGE CHAIR