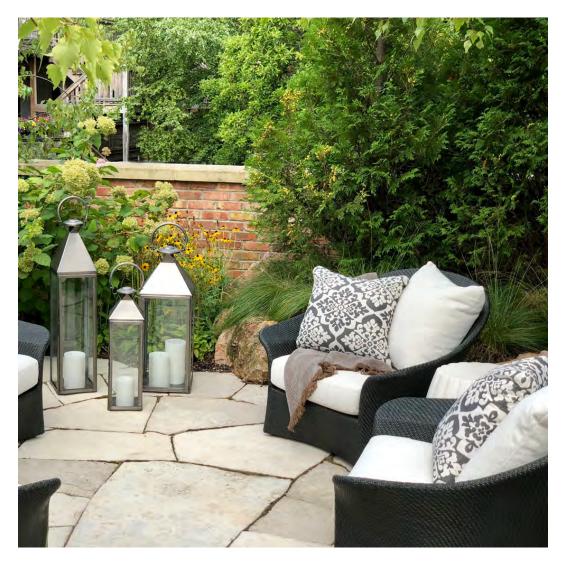

LI MODULE 3 SEAT, VITALI SOFA OTTOMAN, AND ZIP

> COLLECTIONS SHOWN AZIMUTH, CHRYSANTHEMUM, KATACHI, KOKO II, QUINTA, TEXTILES, VINO, AND VITALI





#### PRIVATE RESIDENCE, FIGURE EIGHT ISLAND, NC

DESIGNED BY ELEPHANT EARS DESIGN PHOTOGRAPHED BY FRANK HART PHOTOGRAPHY

#### PRODUCTS SHOWN

AZIMUTH LINEAR OTTOMAN, BROOK TROUT, CHRYSANTHEMUM SIDE TABLE ROUND 48, DRIFT, HELENA, KATACHI LOW BACK LOUNGE CHAIR, KATACHI SOFA 2 SEAT, KOKO II C-TABLE 41, KOKO II DINING TABLE SQUARE 96, PINCORD, QUINTA TEAK / WOVEN ROCKING CHAIR, SAFARI, SPINNAKER, VINO LOUNGE CHAIR, VINO SOFA 3 SEAT, VINO STOOL / SIDE TABLE ROUND 57, VITALI FULL BACK MODULE LEFT, VITALI MODULE 3 SEAT, VITALI SOFA OTTOMAN, AND ZIP

> COLLECTIONS SHOWN AZIMUTH, CHRYSANTHEMUM, KATACHI, KOKO II, QUINTA, TEXTILES, VINO, AND VITALI





#### PRIVATE RESIDENCE, CHICAGO, IL

DESIGNED BY CHRIS PINTINICS OF HEWITT HORN

#### PRODUCTS SHOWN

ANTIQUE DENIM, ARBOR GRANDE COCKTAIL TABLE RECTANGLE 153, ARTISAN SIMPLE BOWL LARGE, AZIMUTH CROSS ARMCHAIR, AZIMUTH CROSS COCKTAIL TABLE SQUARE 61, AZIMUTH CROSS DINING TABLE SQUARE 102, BOXWOOD MODULE 2 SEAT LEFT, BOXWOOD MODULE 2 SEAT RIGHT, BY-THE-SEA, CHRYSANTHEMUM SIDE TABLE ROUND 48, CONTINENTAL DRIFT, CREEL, FRASER, HEATHER, HARDWICK LANTERN LARGE, HARDWICK LANTERN SMALL, LUXE, MONTPELIER LANTERN LARGE, MONTPELIER LANTERN SMALL, MONTPELIER LANTERN TALL, PARADISO, TIMOR PLATTER ROUND, ULURU, VITALI FULL BACK MODULE LEFT, VITALI FULL BACK MODULE RIGHT, WAITSFIELD LANTERN LARGE, WAITSFIELD LANTERN SMALL, WALCOURT, AND WING LOUNGE CHAIR





#### PRIVATE RESIDENCE, CHICAGO, IL

DESIG