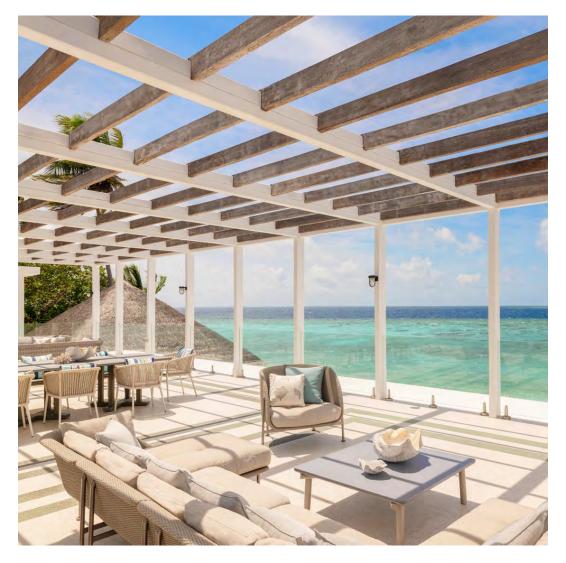

#### PRIVATE RESIDENCE, ST. HELENA, CA

PRODUCTS SHOWN

AZIMUTH CROSS CHAISE LOUNGE, AZIMUTH CROSS COCKTAIL TABLE SQUARE 61, AZIMUTH CROSS LOUNGE SETTEE, AZIMUTH CROSS SIDE TABLE SQUARE 61, AZIMUTH LINEAR CLUB CHAIR, AZIMUTH LINEAR COCKTAIL TABLE ROUND 102, AND JANUS TEAK UMBRELLA SQUARE 300

> COLLECTIONS SHOWN AZIMUTH AND JANUS UMBRELLAS