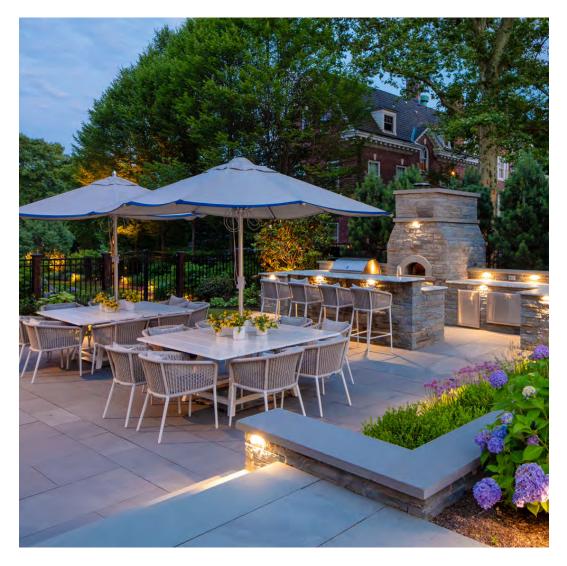

#### PRIVATE RESIDENCE, ST. HELENA, CA

PRODUCTS SHOWN

AZIMUTH CROSS CHAISE LOUNGE, AZIMUTH CROSS COCKTAIL TABLE SQUARE 61, AZIMUTH CROSS LOUNGE SETTEE, AZIMUTH CROSS SIDE TABLE SQUARE 61, AZIMUTH LINEAR CLUB CHAIR, AZIMUTH LINEAR COCKTAIL TABLE ROUND 102, AND JANUS TEAK UMBRELLA SQUARE 300

> COLLECTIONS SHOWN AZIMUTH AND JANUS UMBRELLAS