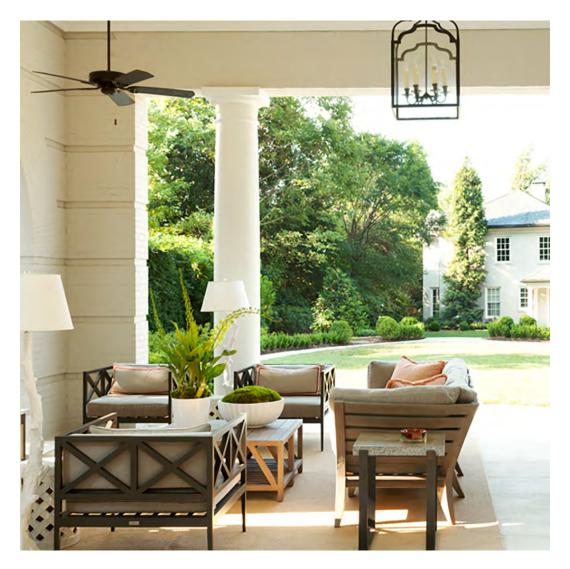

### PRIVATE RESIDENCE, HOUSTON, TX

DESIGNED BY JAMIE HOUSE DESIGN

PRODUCTS SHOWN

AMALFI ADJUSTABLE CHAIN BACK LOUNGE CHAIR, AMALFI BACKLESS BENCH 157, AND WING SOFA 3 SEAT

COLLECTIONS SHOWN
AMALFI AND WING

### PRIVATE RESIDENCE, HOUSTON, TX

DESIGNED BY JAMIE HOUSE DESIGN

PRODUCTS SHOWN

AMALFI ADJUSTABLE CHAIN BACK LOUNGE CHAIR, AMALFI BACKLESS BENCH 157, AND WING SOFA 3 SEAT