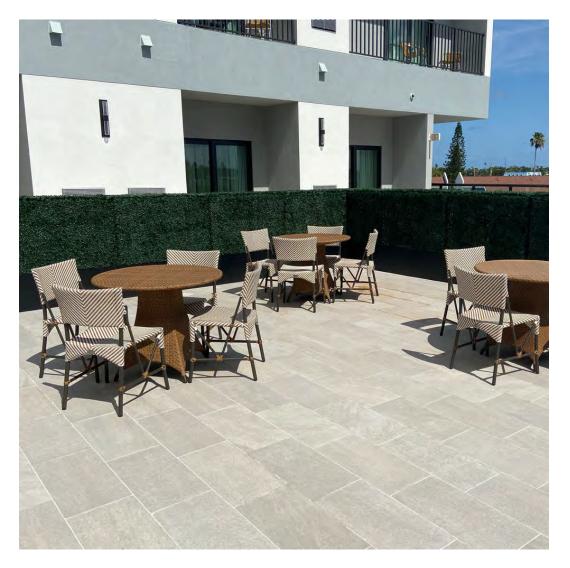

A TEAK / WOVEN ROCKING CHAIR, QUINTA TEAK / WOVEN SOFA 3 SEAT, ROCK GARDEN COUNTER STOOL, ANNABEL, AND SPINNAKER

#### COLLECTIONS SHOWN

ARBOR, BON VIVANT, BUTTERFLY II, CANNES II, DEAUVILLE II, METRO, QUINTA, ROCK GARDEN, AND TEXTILES





#### CAMBRIA MADEIRA BEACH HOTEL, FL

DESIGNED BY JACKI ARENA INTERIORS

#### PRODUCTS SHOWN

AMARI FULLY WOVEN DINING TABLE ROUND 90, BELL SIDE TABLE ROUND 52, JANUSCAFÉ DEMI-SEC GRANDE DINING TABLE BASE FOR UMBRELLA, JANUSCAFÉ GRAPPA DINING TABLE BASE, JANUSCAFÉ TEAK TOP SQUARE 30, JANUSCAFÉ THIN CHPL TOP SQUARE 36 WITH UMBRELLA HOLE, JANUS TITAN CAFE UMBRELLA ROUND 250, KOKO II COMMUNAL BAR TABLE 207, KOKO II MESH BARSTOOL WITH ARMS, KOKO II STACKABLE MESH CHAISE LOUNGE WITH ARMS, KOKO II STACKABLE MESH SIDE CHAIR, PANINI SIDE CHAIR, AND HEATHER





#### CAMBRIA MADEIRA BEACH HOTEL, FL

DESIGNED BY JACKI ARENA INTERIORS

#### PRODUCTS SHOWN

AMARI FULLY WOVEN DINING TABLE ROUND 90, BELL SIDE TABLE ROUND 52, JANUSCAFÉ DEMI-SEC GRANDE DINING TABLE BASE FOR UMBRELLA, JANUSCAFÉ GRAPPA DINING TABLE BASE, JANUSCAFÉ TEAK TOP SQUARE 30, JANUSCAFÉ THIN CHPL TOP SQUARE 36 WITH UMBRELLA HOLE, JANUS TITAN CAFE UMBRELLA ROUND 250, KOKO II COMMUNAL BAR TABLE 207, KOKO II MESH BARSTOOL WITH ARMS, KOKO II STACKABLE MESH CHAISE LOUNGE WITH ARMS, KOKO II STACKABLE MESH SIDE CHAIR, PANINI SIDE CHAIR, AND HEATHER





## THE RITZ-CARLTON, LAKE TAHOE, TRUCKEE, CA

DESIGNED BY WALTON ARCHITECTURE & ENGINEERING FIRST IMAGE PHOTOGRAPHED BY TOM ZIKAS PHOTOGRAPHY ALL OTHER IMAGES PHOTOGRAPHED BY DON RIDDLE IMAGES COURTESY OF THE RITZ-CARLTON, LAKE TAHOE

PRO