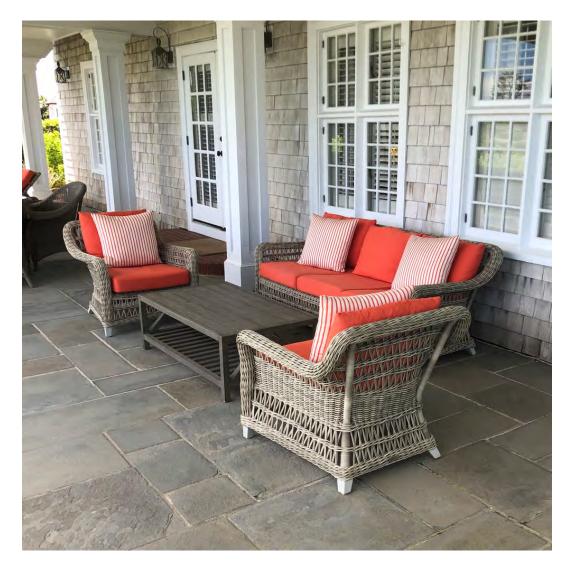

### PRIVATE RESIDENCE, HOUSTON, TX

DESIGNED BY JAMIE HOUSE DESIGN

PRODUCTS SHOWN

AMALFI ADJUSTABLE CHAIN BACK LOUNGE CHAIR, AMALFI BACKLESS BENCH 157, AND WING SOFA 3 SEAT

COLLECTIONS SHOWN
AMALFI AND WING

### PRIVATE RESIDENCE, HOUSTON, TX

DESIGNED BY JAMIE HOUSE DESIGN

PRODUCTS SHOWN

AMALFI ADJUSTABLE CHAIN BACK LOUNGE CHAIR, AMALFI BACKLESS BENCH 157, AND WING SOFA 3 SEAT