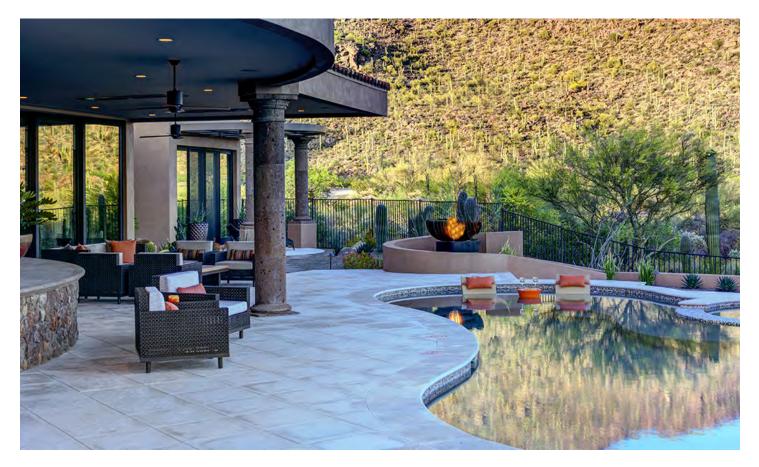

### PRIVATE RESIDENCE, TUCSON, AZ

DESIGNED BY LORI CARROLL & ASSOCIATES

PRODUCTS SHOWN

AMARI ARMCHAIR, AMARI LOW BACK LOUNGE CHAIR, AMARI OTTOMAN, BOXWOOD MODULE 2 SEAT LEFT