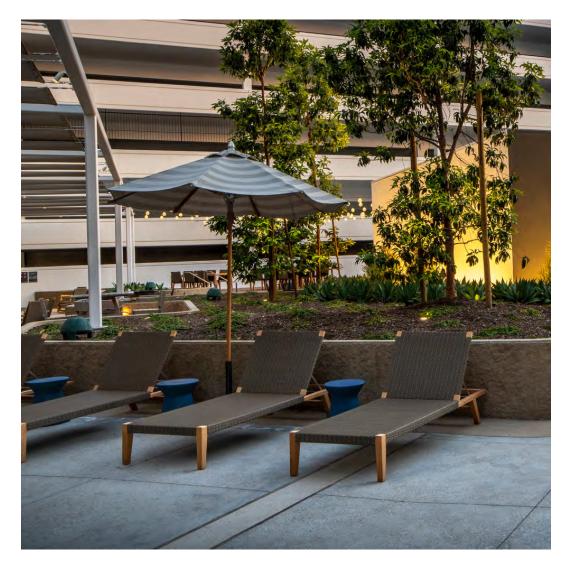

#### PASARROYO, PASADENA, CA

OWNED & OPERATED BY CORETRUST CAPITAL PARTNERS, LLC PLAZA DESIGNED BY WOLCOTT ARCHITECTURE & FURNISHED BY PEOPLESPACE PHOTOGRAPHED BY LES NAKASHIMA, NEXTIMAGE3D

PRODUCTS SHOWN AMARI ARMCHAIR, AMARI VITA LOUNGE CHAIR, DOLCE VITA BAR TABLE

SQUARE 100, DOLCE VITA BARSTOOL, DOLCE VITA DINING TABLE SQUARE 100, DOLCE VITA STACKABLE SIDE CHAIR, FOOSBALL TABLE,

GET-TOGETHER BENCH 187, GET-TOGETHER TABLE 221, JANUS TEAK UMBRELLA ROUND 250, KYLIX SIDE TABLE ROUND 36, QUINTA TEAK /