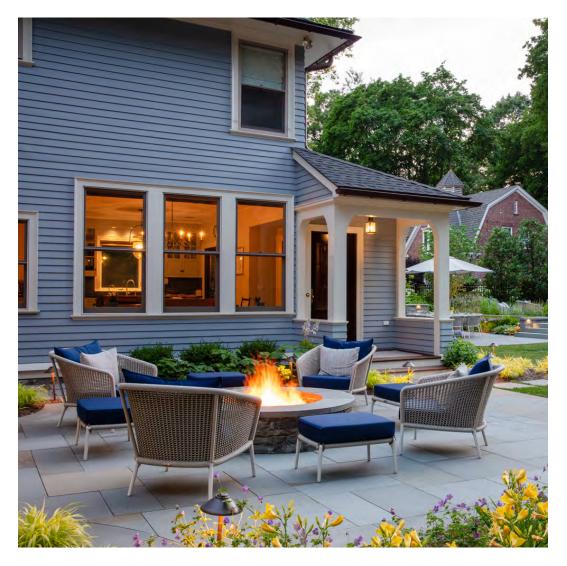

### PRIVATE RESIDENCE, HOUSTON, TX

DESIGNED BY JAMIE HOUSE DESIGN

PRODUCTS SHOWN

AMALFI ADJUSTABLE CHAIN BACK LOUNGE CHAIR, AMALFI BACKLESS BENCH 157, AND WING SOFA 3 SEAT

COLLECTIONS SHOWN
AMALFI AND WING

### PRIVATE RESIDENCE, HOUSTON, TX

DESIGNED BY JAMIE HOUSE DESIGN

PRODUCTS SHOWN

AMALFI ADJUSTABLE CHAIN BACK LOUNGE CHAIR, AMALFI BACKLESS BENCH 157, AND WING SOFA 3 SEAT