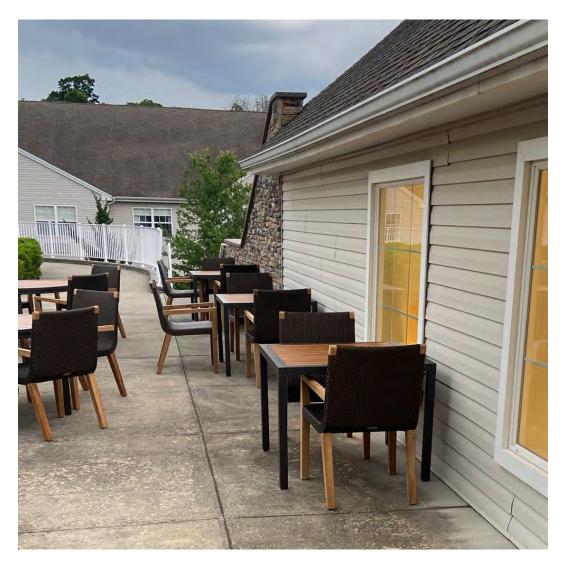

#### MEDINAH COUNTRY CLUB, MEDINAH, IL

DESIGNED BY OKW ARCHITECTS

PRODUCTS SHOWN

QUADRATL ARMCHAIR, QUADRATL CLUB CHAIR, QUADRATL CLUB SOFA 3 SEAT, AND SLANT COCKTAIL TABLE SQUARE 102

COLLECTIONS SHOWN QUADRATL AND SLANT