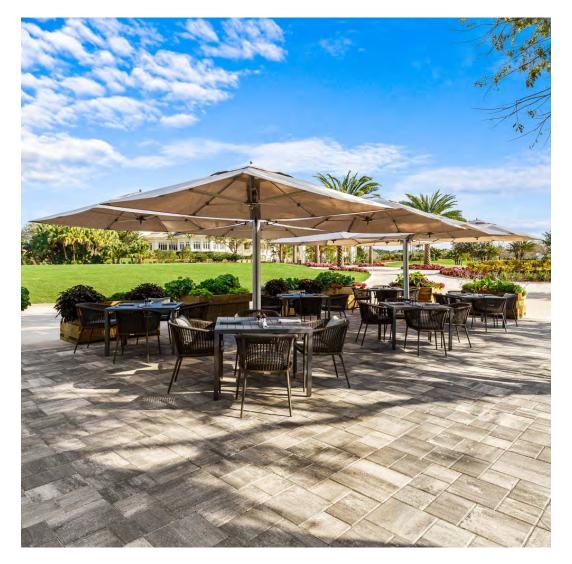

#### PRIVATE RESIDENCE, ST. HELENA, CA

PRODUCTS SHOWN

AZIMUTH CROSS CHAISE LOUNGE, AZIMUTH CROSS COCKTAIL TABLE SQUARE 61, AZIMUTH CROSS LOUNGE SETTEE, AZIMUTH CROSS SIDE TABLE SQUARE 61, AZIMUTH LINEAR CLUB CHAIR, AZIMUTH LINEAR COCKTAIL TABLE ROUND 102, AND JANUS TEAK UMBRELLA SQUARE 300

> COLLECTIONS SHOWN AZIMUTH AND JANUS UMBRELLAS