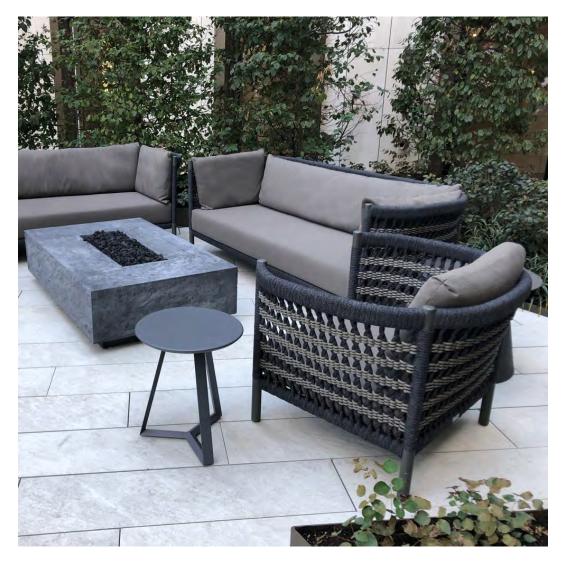

### PRIVATE RESIDENCE, TUCSON, AZ

DESIGNED BY LORI CARROLL & ASSOCIATES

PRODUCTS SHOWN

AMARI ARMCHAIR, AMARI LOW BACK LOUNGE CHAIR, AMARI OTTOMAN, BOXWOOD MODULE 2 SEAT LEFT