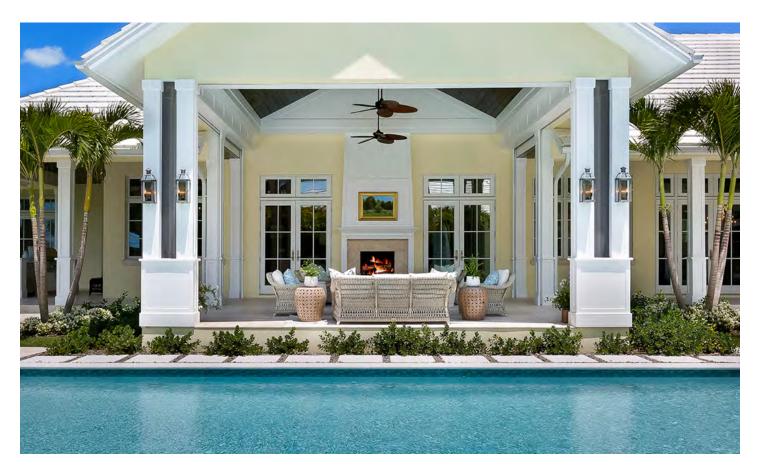

### PRIVATE RESIDENCE, HOUSTON, TX

DESIGNED BY JAMIE HOUSE DESIGN

PRODUCTS SHOWN

AMALFI ADJUSTABLE CHAIN BACK LOUNGE CHAIR, AMALFI BACKLESS BENCH 157, AND WING SOFA 3 SEAT

COLLECTIONS SHOWN
AMALFI AND WING

### PRIVATE RESIDENCE, HOUSTON, TX

DESIGNED BY JAMIE HOUSE DESIGN

PRODUCTS SHOWN

AMALFI ADJUSTABLE CHAIN BACK LOUNGE CHAIR, AMALFI BACKLESS BENCH 157, AND WING SOFA 3 SEAT