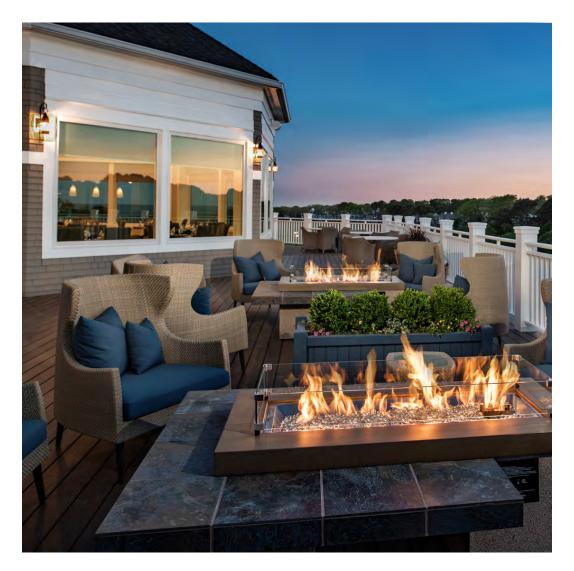

### PRIVATE RESIDENCE, TUCSON, AZ

DESIGNED BY LORI CARROLL & ASSOCIATES

PRODUCTS SHOWN

AMARI ARMCHAIR, AMARI LOW BACK LOUNGE CHAIR, AMARI OTTOMAN, BOXWOOD MODULE 2 SEAT LEFT