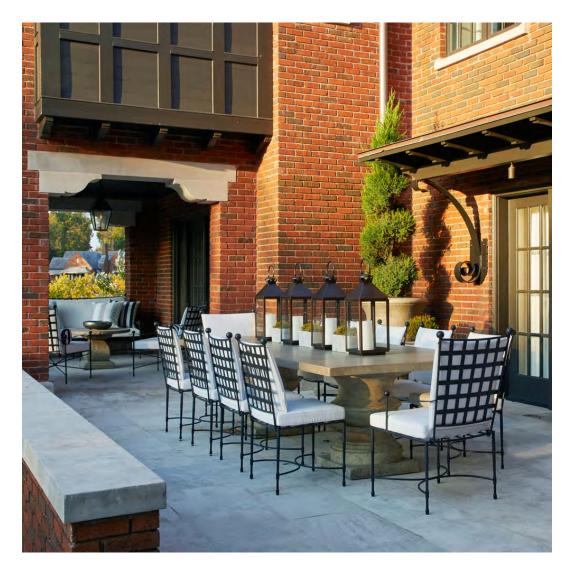

### PRIVATE RESIDENCE, TUCSON, AZ

DESIGNED BY LORI CARROLL & ASSOCIATES

PRODUCTS SHOWN

AMARI ARMCHAIR, AMARI LOW BACK LOUNGE CHAIR, AMARI OTTOMAN, BOXWOOD MODULE 2 SEAT LEFT