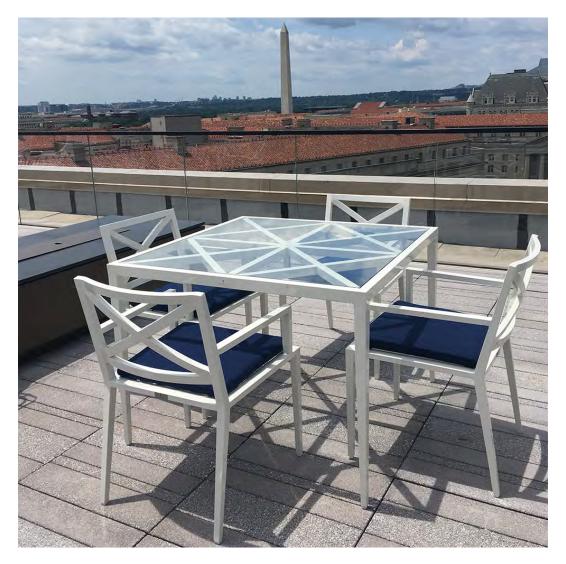

### CORPORATE OFFICE, WASHINGTON, DC

PRODUCTS SHOWN

AZIMUTH CROSS ARMCHAIR, AZIMUTH CROSS COCKTAIL TABLE SQUARE 61, AZIMUTH CROSS DINING TABLE RECTANGLE 203, AZIMUTH

CROSS DINING TABLE SQUARE 102, AND AZIMUTH CROSS SIDE CHAIR