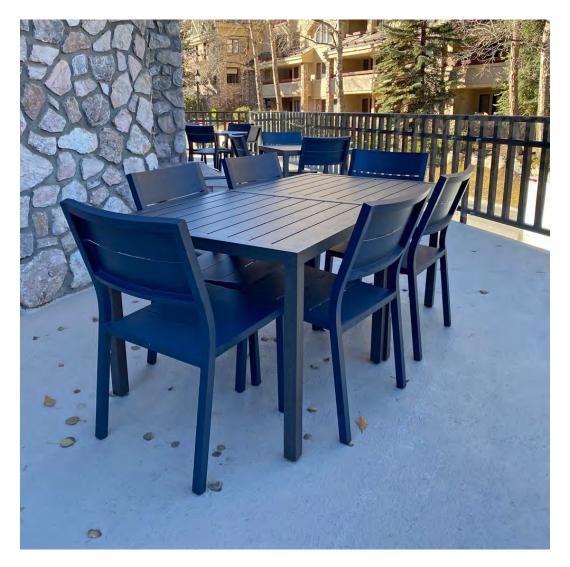

### PRIVATE RESIDENCE, HOUSTON, TX

DESIGNED BY JAMIE HOUSE DESIGN

PRODUCTS SHOWN

AMALFI ADJUSTABLE CHAIN BACK LOUNGE CHAIR, AMALFI BACKLESS BENCH 157, AND WING SOFA 3 SEAT

COLLECTIONS SHOWN
AMALFI AND WING

### PRIVATE RESIDENCE, HOUSTON, TX

DESIGNED BY JAMIE HOUSE DESIGN

PRODUCTS SHOWN

AMALFI ADJUSTABLE CHAIN BACK LOUNGE CHAIR, AMALFI BACKLESS BENCH 157, AND WING SOFA 3 SEAT