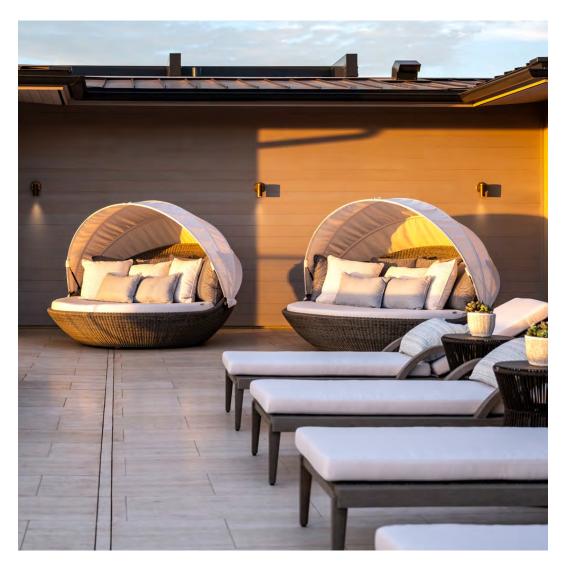

, MATISSE MODULE CORNER, CAPRI, AND JARDIN 2 INCH STRIPE

COLLECTIONS SHOWN DUO, JANUS UMBRELLAS, MATISSE, AND TEXTILES





#### PRIVATE RESIDENCE, HADDONFIELD, NJ

DESIGNED BY MICHELE PLACHTER DESIGN PHOTOGRAPHED BY ANDREA CIPRIANI MECCHI

PRODUCTS SHOWN

DUO DINING TABLE SQUARE 101 WITH UMBRELLA HOLE, DUO ENCLOSED DAYBED SQUARE, DUO STACKABLE MESH ARMCHAIR, DUO STACKABLE MESH CHAISE LOUNGE, JANUS ALUMINUM UMBRELLA SQUARE 250, MATISSE MODULE 2 SEAT LEFT, MATISSE MODULE 2 SEAT

RIGHT, MATISSE MODULE CENTER, MATISSE MODULE CORNER, CAPRI, AND JARDIN 2 INCH STRIPE

COLLECTIONS SHOWN DUO, JANUS UMBRELLAS, MATISSE, AND TEXTILES





#### PRIVATE RESIDENCE, DALLAS, TX

DESIGNED BY AND COURTESY OF PULP DESIGN STUDIOS

PRODUCTS SHOWN AMARI LOW BACK LOUNGE CHAIR AND CAPSULE SIDE TABLE ROUND 46





#### PRIVATE RESIDENCE, KULA, HI

DESIGNED BY BASSMAN BLAINE PHOTOGRAPHED BY TRAVIS ROWAN MEDIA

PRODUCTS SHOWN

DUO COUNTER STOOL, DUO STACKABLE ARMCHAIR, DUO STACKABLE SIDE CHAIR, KNOT LOUNGE

CHAIR, KNOT OTTOMAN, KNOT SIDE TABLE ROUND 39, PIVOT SWIVEL DAYBED, ROCK GARDEN CHAISE LOUNGE WITH ARMS, ASTI, FRASER,

AND SCHOONER

COLLECTIONS SHOWN DUO, KNOT, PIVOT, ROCK GARDEN, AND TEXTILES





#### PRIVATE RESIDENCE, KULA, HI

DESIGNED BY BASSMAN BLAINE PHOTOGRAPHED BY TRAVIS ROWAN MEDIA

PRODUCTS SHOWN

DUO COUNTER STOOL, DUO STACKABLE ARMCHAIR, DUO STACKABLE SIDE CHAIR, KNOT LOUNGE

CHAIR, KNOT OTTOMAN, KNOT SIDE TABLE ROUND 39, PIVOT SWIVEL DAYBED, ROCK GARDEN CHAISE LOUNGE WITH ARMS, ASTI, FRASER,

AND SCHOONER

COLLECTIONS SHOWN DUO, KNOT, PIVOT, ROCK GARDEN, AND TEXTILES





### CR