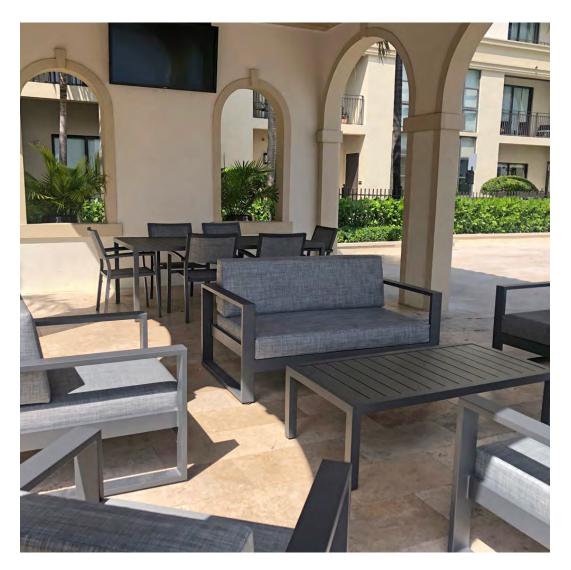

T LOUNGE CHAIR, KNOT SOFA 3 SEAT, MATISSE CLUB CHAIR, MATISSE SOFA 2 SEAT, AND SPINNAKER





#### WINDSOR AT DORAL, FL

PRODUCTS SHOWN

ASTI, DUO CABANA, DUO COCKTAIL TABLE RECTANGLE 127, DUO DINING TABLE RECTANGLE 203, DUO DINING TABLE SQUARE 101, DUO STACKABLE MESH ARMCHAIR, DUO STACKABLE MESH CHAISE LOUNGE, JANUS TITAN TILT UMBRELLA SQUARE 300, KNOT LOUNGE CHAIR, KNOT SOFA 3 SEAT, MATISSE CLUB CHAIR, MATISSE SOFA 2 SEAT, AND SPINNAKER





#### WINDSOR AT DORAL, FL

PRODUCTS SHOWN

ASTI, DUO CABANA, DUO COCKTAIL TABLE RECTANGLE 127, DUO DINING TABLE RECTANGLE 203, DUO DINING TABLE SQUARE 101, DUO STACKABLE MESH ARMCHAIR, DUO STACKABLE MESH CHAISE LOUNGE, JANUS TITAN TILT UMBRELLA SQUARE 300, KNOT LOUNGE CHAIR, KNOT SOFA 3 SEAT, MATISSE CLUB CHAIR, MATISSE SOFA 2 SEAT, AND SPINNAKER





#### WINDSOR AT DORAL, FL

PRODUCTS SHOWN

ASTI, DUO CABANA, DUO COCKTAIL TABLE RECTANGLE 127, DUO DINING TABLE RECTANGLE 203, DUO DINING TABLE SQUARE 101, DUO STACKABLE MESH ARMCHAIR, DUO STACKABLE MESH CHAISE LOUNGE, JANUS TITAN TILT UMBRELLA SQUARE 300, KNOT LOUNGE CHAIR, KNOT SOFA 3 SEAT, MATISSE CLUB CHAIR, MATISSE SOFA 2 SEAT, AND SPINNAKER





## PARCO VILLA MUGIASCA, COMO, ITALY

DESIGNED BY HUS PHOTOGRAPHED BY MARIA CAGNOLI

> PRODUCTS SHOWN FIBONACCI AVA SIDE CHAIR

COLLECTIONS SHOWN FIBONACCI





### PARCO VILLA MUGIASCA, COMO, ITALY

DESIGNED BY HUS PHOTOGRAPHED BY MARIA CAGNOLI

> PRODUCTS SHOWN FIBONACCI AVA SIDE CHAIR

COLLECTIONS SHOWN FIBONACCI





#### RESIDENCE INN SCOTTSDALE SALT RIVER, AZ

DESIGNED BY A1 DESIGN STUDIOS & CORNERSTONE DESIGN

PRODUCTS SHOWN

CORTINO