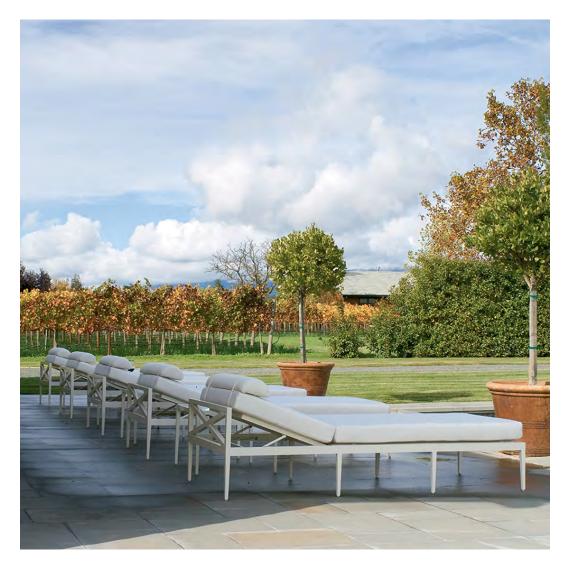

#### PRIVATE RESIDENCE, ST. HELENA, CA

PRODUCTS SHOWN

AZIMUTH CROSS CHAISE LOUNGE, AZIMUTH CROSS COCKTAIL TABLE SQUARE 61, AZIMUTH CROSS LOUNGE SETTEE, AZIMUTH CROSS SIDE TABLE SQUARE 61, AZIMUTH LINEAR CLUB CHAIR, AZIMUTH LINEAR COCKTAIL TABLE ROUND 102, AND JANUS TEAK UMBRELLA SQUARE 300

> COLLECTIONS SHOWN AZIMUTH AND JANUS UMBRELLAS