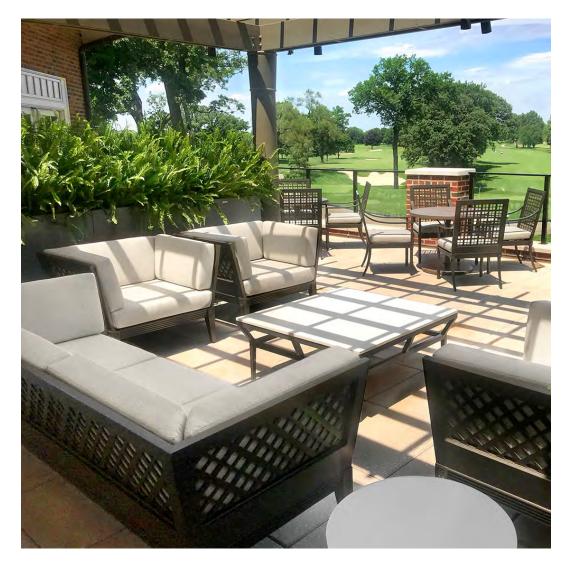

### UNIVERSITY OF TEXAS RIO GRANDE VALLEY, EDINBURGH, TX

DESIGNED BY MUÑOZ AND COMPANY PHOTOGRAPHED BY DROR BALDINGER

PRODUCTS SHOWN RIO BACKLESS BENCH CURVED 169 AND RIO BENCH CONCAVE 169





#### CAMPBELL GRAY AMMAN, JORDAN

DESIGNED BY MARTIN BRUDNIZKI

PRODUCTS SHOWN

ARBOR DINING TABLE ROUND 130, ARBOR DINING TABLE SQUARE 112, ASTI, JANUS TEAK UMBRELLA ROUND 250, PARADISO, RELAIS CHAISE LOUNGE, AND RELAIS SIDE CHAIR

> COLLECTIONS SHOWN ARBOR, JANUS UMBRELLAS, RELAIS, AND TEXTILES





### CAMPBELL GRAY AMMAN, JORDAN

DESIGNED BY MARTIN BRUDNIZKI

PRODUCTS SHOWN

ARBOR DINING TABLE ROUND 130, ARBOR DINING TABLE SQUARE 112, ASTI, JANUS TEAK UMBRELLA ROUND 250, PARADISO, RELAIS CHAISE LOUNGE, AND RELAIS SIDE CHAIR

> COLLECTIONS SHOWN ARBOR, JANUS UMBRELLAS, RELAIS, AND TEXTILES





#### MEDINAH COUNTRY CLUB, MEDINAH, IL

DESIGNED BY OKW ARCHITECTS

PRODUCTS SHOWN

QUADRATL ARMCHAIR, QUADRATL CLUB CHAIR, QUADRATL CLUB SOFA 3 SEAT, AND SLANT COCKTAIL TABLE SQUARE 102

COLLECTIONS SHOWN QUADRATL AND SLANT





#### MEDINAH COUNTRY CLUB, MEDINAH, IL

DESIGNED BY OKW ARCHITECTS

PRODUCTS SHOWN

QUADRATL ARMCHAIR, QUADRATL CLUB CHAIR, QUADRATL CLUB SOFA 3 SEAT, AND SLANT COCKTAIL TABLE SQUARE 102

COLLECTIONS SHOWN QUADRATL AND SLANT





### CORPORATE OFFICE, WASHINGTON, DC

PRODUCTS SHOWN

AZIMUTH CROSS ARMCHAIR, AZIMUTH CROSS COCKTAIL TABLE SQUARE 61, AZIMUTH CROSS DINING TABLE RECTANGLE 203, AZIMUTH

CROSS DINING TABLE SQUARE 102, AND AZIMUTH CROSS SIDE CHAIR





### CORPORATE OFFICE, WASHINGTON, DC

PRODUCTS SHOWN

AZIMUTH CROSS ARMCHAIR, AZIMUTH CROSS COCKTAIL TAB