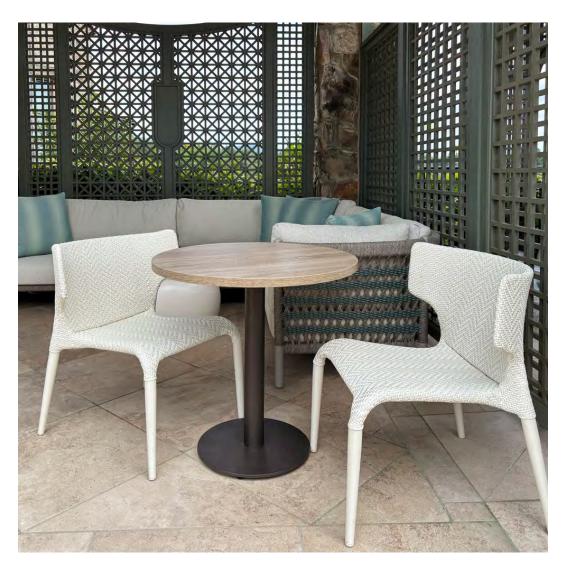

#### PRIVATE RESIDENCE, ATLANTA, GA

DESIGNED BY BETH WEBB INTERIORS

PRODUCTS SHOWN

ARBOR COCKTAIL TABLE RECTANGLE 121, AZIMUTH CROSS ARMCHAIR, AZIMUTH CROSS LOUNGE CHAIR, RELAIS MODULE CENTER, AND

RELAIS MODULE CORNER

COLLECTIONS SHOWN ARBOR, AZIMUTH, AND RELAIS