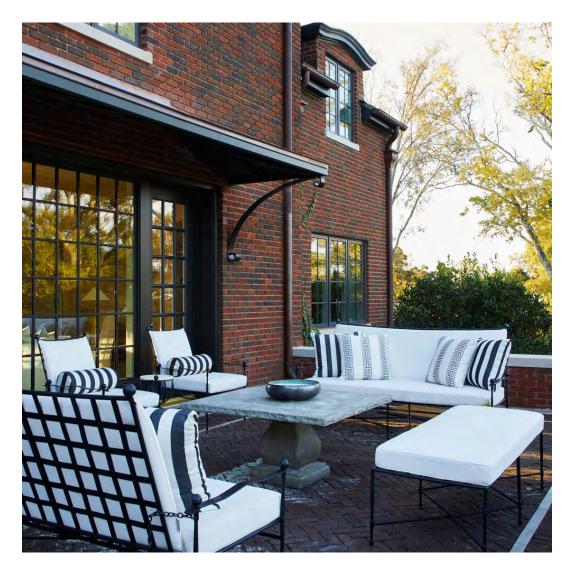

### PRIVATE RESIDENCE, HOUSTON, TX

DESIGNED BY JAMIE HOUSE DESIGN

PRODUCTS SHOWN

AMALFI ADJUSTABLE CHAIN BACK LOUNGE CHAIR, AMALFI BACKLESS BENCH 157, AND WING SOFA 3 SEAT

COLLECTIONS SHOWN
AMALFI AND WING

### PRIVATE RESIDENCE, HOUSTON, TX

DESIGNED BY JAMIE HOUSE DESIGN

PRODUCTS SHOWN

AMALFI ADJUSTABLE CHAIN BACK LOUNGE CHAIR, AMALFI BACKLESS BENCH 157, AND WING SOFA 3 SEAT