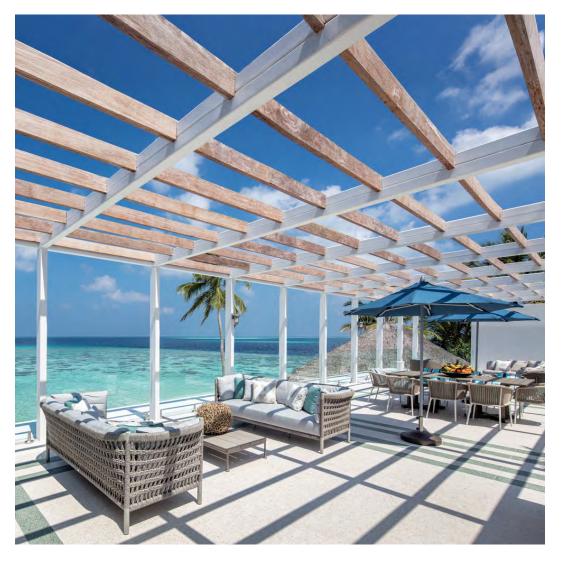

#### PRIVATE RESIDENCE, ST. HELENA, CA

PRODUCTS SHOWN

AZIMUTH CROSS CHAISE LOUNGE, AZIMUTH CROSS COCKTAIL TABLE SQUARE 61, AZIMUTH CROSS LOUNGE SETTEE, AZIMUTH CROSS SIDE TABLE SQUARE 61, AZIMUTH LINEAR CLUB CHAIR, AZIMUTH LINEAR COCKTAIL TABLE ROUND 102, AND JANUS TEAK UMBRELLA SQUARE 300

> COLLECTIONS SHOWN AZIMUTH AND JANUS UMBRELLAS