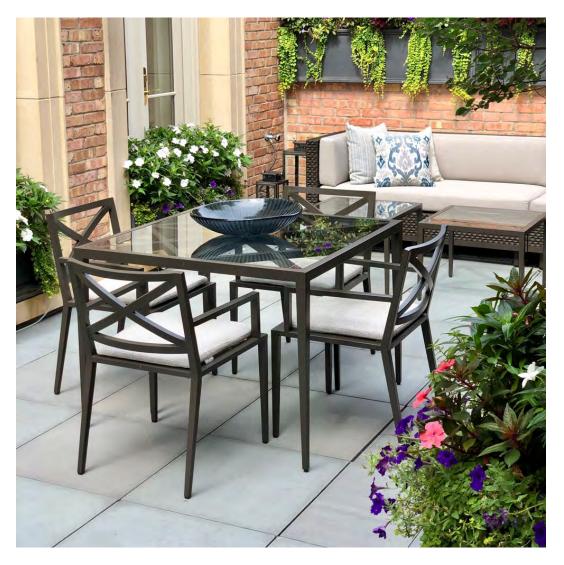

#### PRIVATE RESIDENCE, ST. HELENA, CA

PRODUCTS SHOWN

AZIMUTH CROSS CHAISE LOUNGE, AZIMUTH CROSS COCKTAIL TABLE SQUARE 61, AZIMUTH CROSS LOUNGE SETTEE, AZIMUTH CROSS SIDE TABLE SQUARE 61, AZIMUTH LINEAR CLUB CHAIR, AZIMUTH LINEAR COCKTAIL TABLE ROUND 102, AND JANUS TEAK UMBRELLA SQUARE 300

> COLLECTIONS SHOWN AZIMUTH AND JANUS UMBRELLAS