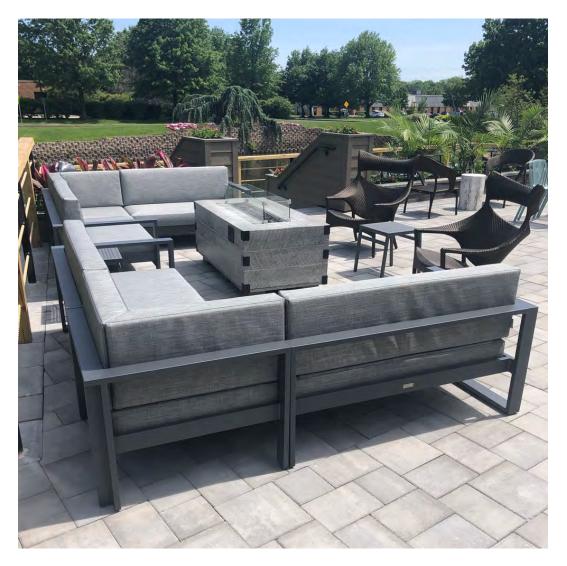

#### PRIVATE RESIDENCE, ATLANTA, GA

DESIGNED BY BETH WEBB INTERIORS

PRODUCTS SHOWN

ARBOR COCKTAIL TABLE RECTANGLE 121, AZIMUTH CROSS ARMCHAIR, AZIMUTH CROSS LOUNGE CHAIR, RELAIS MODULE CENTER, AND

RELAIS MODULE CORNER

COLLECTIONS SHOWN ARBOR, AZIMUTH, AND RELAIS