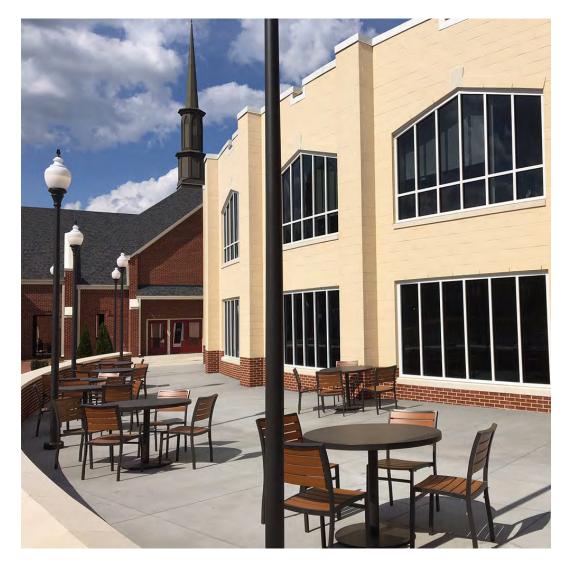

### ALPHARETTA FIRST UNITED METHODIST CHURCH, GA

DESIGNED BY CDH PARTNERS

PRODUCTS SHOWN

JANUSCAFÉ ALUMINUM TOP ROUND 36, JANUSCAFÉ DEMI-SEC GRANDE DINING TABLE BASE, AND KOKO II JANUSWOOD SIDE CHAIR

COLLECTIONS SHOWN JANUSCAFÉ AND KOKO II