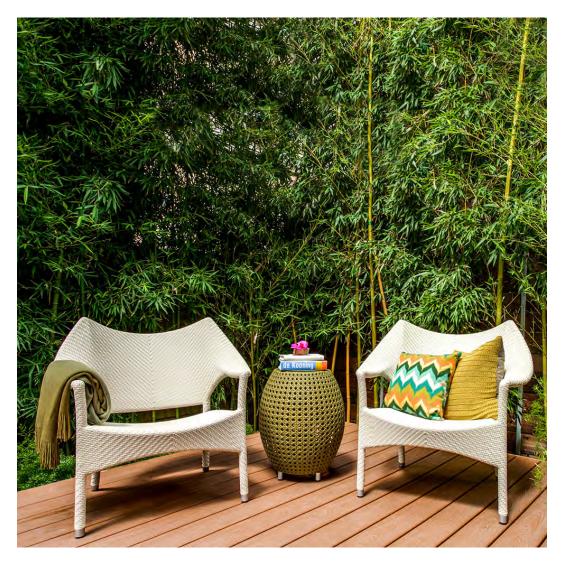

MESH ARMCHAIR, DUO STACKABLE MESH CHAISE LOUNGE, JANUS ALUMINUM UMBRELLA SQUARE 250, MATISSE MODULE 2 SEAT LEFT, MATISSE MODULE 2 SEAT

RIGHT, MATISSE MODULE CENTER, MATISSE MODULE CORNER, CAPRI, AND JARDIN 2 INCH STRIPE

COLLECTIONS SHOWN DUO, JANUS UMBRELLAS, MATISSE, AND TEXTILES





#### PRIVATE RESIDENCE, HADDONFIELD, NJ

DESIGNED BY MICHELE PLACHTER DESIGN PHOTOGRAPHED BY ANDREA CIPRIANI MECCHI

PRODUCTS SHOWN

DUO DINING TABLE SQUARE 101 WITH UMBRELLA HOLE, DUO ENCLOSED DAYBED SQUARE, DUO STACKABLE MESH ARMCHAIR, DUO STACKABLE MESH CHAISE LOUNGE, JANUS ALUMINUM UMBRELLA SQUARE 250, MATISSE MODULE 2 SEAT LEFT, MATISSE MODULE 2 SEAT

RIGHT, MATISSE MODULE CENTER, MATISSE MODULE CORNER, CAPRI, AND JARDIN 2 INCH STRIPE

COLLECTIONS SHOWN DUO, JANUS UMBRELLAS, MATISSE, AND TEXTILES





#### PRIVATE RESIDENCE, DALLAS, TX

DESIGNED BY AND COURTESY OF PULP DESIGN STUDIOS

PRODUCTS SHOWN AMARI LOW BACK LOUNGE CHAIR AND CAPSULE SIDE TABLE ROUND 46





#### PRIVATE RESIDENCE, KULA, HI

DESIGNED BY BASSMAN BLAINE PHOTOGRAPHED BY TRAVIS ROWAN MEDIA

PRODUCTS SHOWN

DUO COUNTER STOOL, DUO STACKABLE ARMCHAIR, DUO STACKABLE SIDE CHAIR, KNOT LOUNGE

CHAIR, KNOT OTTOMAN, KNOT SIDE TABLE ROUND 39, PIVOT SWIVEL DAYBED, ROCK GARDEN CHAISE LOUNGE WITH ARMS, ASTI, FRASER,

AND SCHOONER

COLLECTIONS SHOWN DUO, KNOT, PIVOT, ROCK GARDEN, AND TEXTILES





#### PRIVATE RESIDENCE, KULA, HI

DESIGNED BY BASSMAN BLAINE PHOTOGRAPHED BY TRAVIS ROWAN MEDIA

PRODUCTS SHOWN

DUO COUNTER STOOL, DUO STACKABLE ARMCHAIR, DUO STACKABLE SIDE CHAIR, KNOT LOUNGE

CHAIR, KNOT OTTOMAN, KNOT SIDE TABLE ROUND