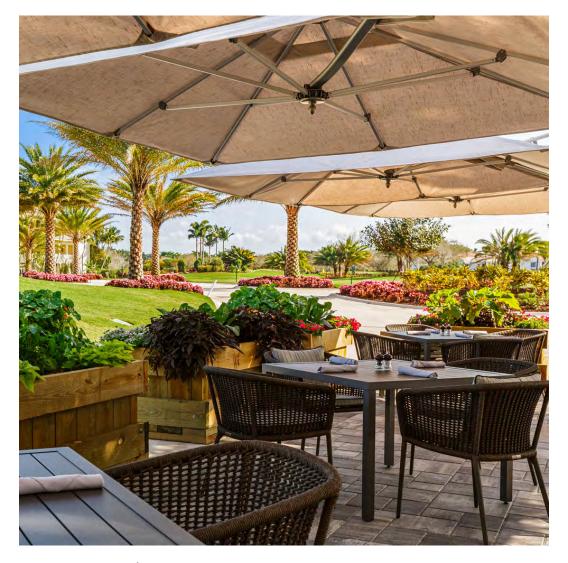

S ROWAN MEDIA

PRODUCTS SHOWN

DUO COUNTER STOOL, DUO STACKABLE ARMCHAIR, DUO STACKABLE SIDE CHAIR, KNOT LOUNGE

CHAIR, KNOT OTTOMAN, KNOT SIDE TABLE ROUND 39, PIVOT SWIVEL DAYBED, ROCK GARDEN CHAISE LOUNGE WITH ARMS, ASTI, FRASER,

AND SCHOONER

COLLECTIONS SHOWN DUO, KNOT, PIVOT, ROCK GARDEN, AND TEXTILES





### CRANE'S MILL AT WEST CALDWELL, NJ

DESIGNED BY KDA ARCHITECTS

PRODUCTS SHOWN

KOKO II JANUSWOOD DINING TABLE ROUND 120, KOKO II JANUSWOOD DINING TABLE SQUARE 93, AND QUINTA TEAK / WOVEN

ARMCHAIR

COLLECTIONS SHOWN KOKO II AND QUINTA





### CRANE'S MILL AT WEST CALDWELL, NJ

DESIGNED BY KDA ARCHITECTS

PRODUCTS SHOWN

KOKO II JANUSWOOD DINING TABLE ROUND 120, KOKO II JANUSWOOD DINING TABLE SQUARE 93, AND QUINTA TEAK / WOVEN

ARMCHAIR

COLLECTIONS SHOWN KOKO II AND QUINTA





# SANDWEDGES CAFÉ AT WOODFIELD COUNTRY CLUB, BOCA RATON, FL

DESIGNED BY AND COURTESY OF PEACOCK + LEWIS PHOTOGRAPHED BY EMILIANO BROOKS, STUDIO B2, INC.

PRODUCTS SHOWN DUO DINING TABLE SQUARE 101 AND KNOT ARMCHAIR

COLLECTIONS SHOWN





# SANDWEDGES CAFÉ AT WOODFIELD COUNTRY CLUB, BOCA RATON, FL

DESIGNED BY AND COURTESY OF PEACOCK + LEWIS PHOTOGRAPHED BY EMILIANO BROOKS, STUDIO B2, INC.

PRODUCTS SHOWN DUO DINING TABLE SQUARE 101 AND KNOT ARMCHAIR

COLLECTIONS SHOWN





# SANDWEDGES CAFÉ AT WOODFIELD COUNTRY CLUB, BOCA RATON, FL

DESIGNED BY AND COURTESY OF PEACOCK + LEWIS PHOTOGRAPHED BY EMILIANO BROOKS, STUDIO B2, INC.

PRODUCTS SHOWN DUO DINING TABLE SQUARE 101 AND KNOT ARMCHAIR

COLLECTIONS SHOWN





# SANDWEDGES CAFÉ AT WOODFIELD COUNTRY CLUB, BOCA RATON, FL

DESIGNED BY AND C