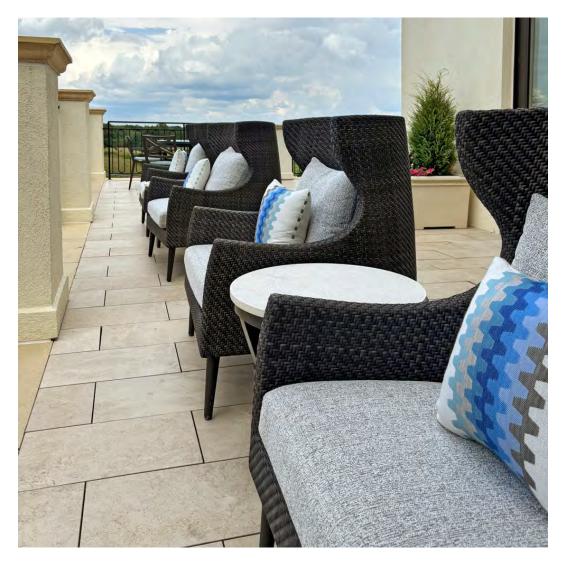

### PRIVATE RESIDENCE, HOUSTON, TX

DESIGNED BY JAMIE HOUSE DESIGN

PRODUCTS SHOWN

AMALFI ADJUSTABLE CHAIN BACK LOUNGE CHAIR, AMALFI BACKLESS BENCH 157, AND WING SOFA 3 SEAT

COLLECTIONS SHOWN
AMALFI AND WING

### PRIVATE RESIDENCE, HOUSTON, TX

DESIGNED BY JAMIE HOUSE DESIGN

PRODUCTS SHOWN

AMALFI ADJUSTABLE CHAIN BACK LOUNGE CHAIR, AMALFI BACKLESS BENCH 157, AND WING SOFA 3 SEAT