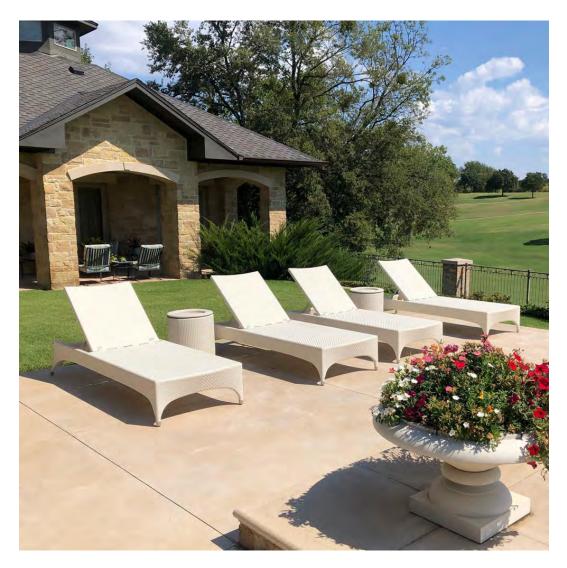

### PRIVATE RESIDENCE, HOUSTON, TX

DESIGNED BY JAMIE HOUSE DESIGN

PRODUCTS SHOWN

AMALFI ADJUSTABLE CHAIN BACK LOUNGE CHAIR, AMALFI BACKLESS BENCH 157, AND WING SOFA 3 SEAT

COLLECTIONS SHOWN
AMALFI AND WING

### PRIVATE RESIDENCE, HOUSTON, TX

DESIGNED BY JAMIE HOUSE DESIGN

PRODUCTS SHOWN

AMALFI ADJUSTABLE CHAIN BACK LOUNGE CHAIR, AMALFI BACKLESS BENCH 157, AND WING SOFA 3 SEAT