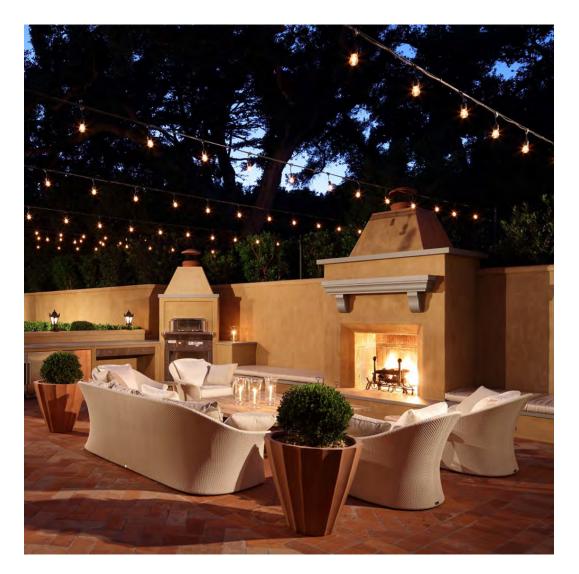

### PRIVATE RESIDENCE, HOUSTON, TX

DESIGNED BY JAMIE HOUSE DESIGN

PRODUCTS SHOWN

AMALFI ADJUSTABLE CHAIN BACK LOUNGE CHAIR, AMALFI BACKLESS BENCH 157, AND WING SOFA 3 SEAT

COLLECTIONS SHOWN
AMALFI AND WING

### PRIVATE RESIDENCE, HOUSTON, TX

DESIGNED BY JAMIE HOUSE DESIGN

PRODUCTS SHOWN

AMALFI ADJUSTABLE CHAIN BACK LOUNGE CHAIR, AMALFI BACKLESS BENCH 157, AND WING SOFA 3 SEAT