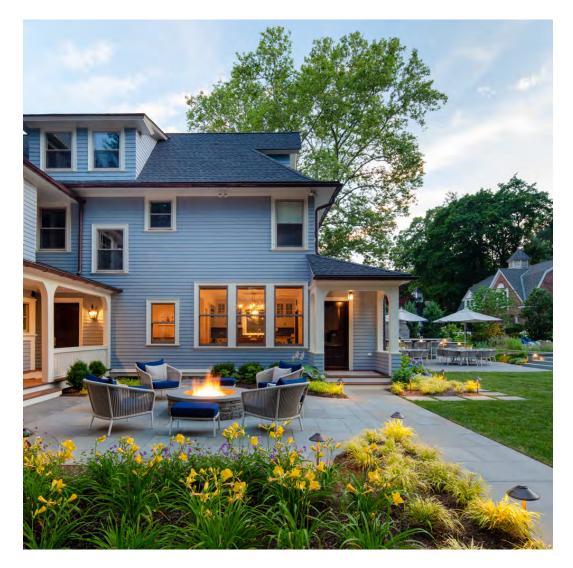

### PRIVATE RESIDENCE, HOUSTON, TX

DESIGNED BY JAMIE HOUSE DESIGN

PRODUCTS SHOWN

AMALFI ADJUSTABLE CHAIN BACK LOUNGE CHAIR, AMALFI BACKLESS BENCH 157, AND WING SOFA 3 SEAT

COLLECTIONS SHOWN
AMALFI AND WING

### PRIVATE RESIDENCE, HOUSTON, TX

DESIGNED BY JAMIE HOUSE DESIGN

PRODUCTS SHOWN

AMALFI ADJUSTABLE CHAIN BACK LOUNGE CHAIR, AMALFI BACKLESS BENCH 157, AND WING SOFA 3 SEAT