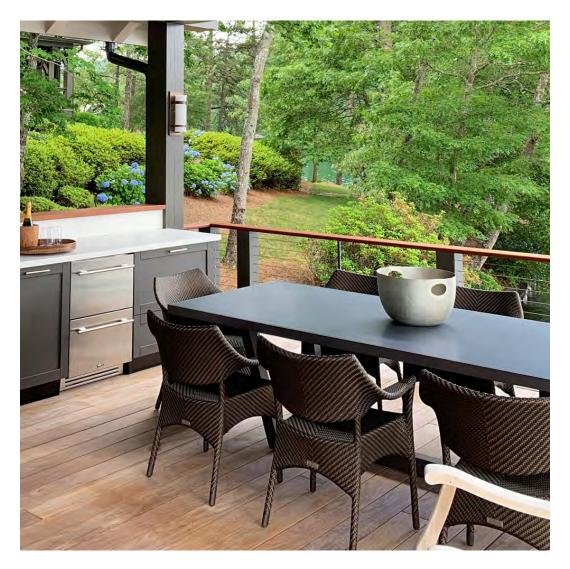

### PRIVATE RESIDENCE, HOUSTON, TX

DESIGNED BY JAMIE HOUSE DESIGN

PRODUCTS SHOWN

AMALFI ADJUSTABLE CHAIN BACK LOUNGE CHAIR, AMALFI BACKLESS BENCH 157, AND WING SOFA 3 SEAT

COLLECTIONS SHOWN
AMALFI AND WING

### PRIVATE RESIDENCE, HOUSTON, TX

DESIGNED BY JAMIE HOUSE DESIGN

PRODUCTS SHOWN

AMALFI ADJUSTABLE CHAIN BACK LOUNGE CHAIR, AMALFI BACKLESS BENCH 157, AND WING SOFA 3 SEAT