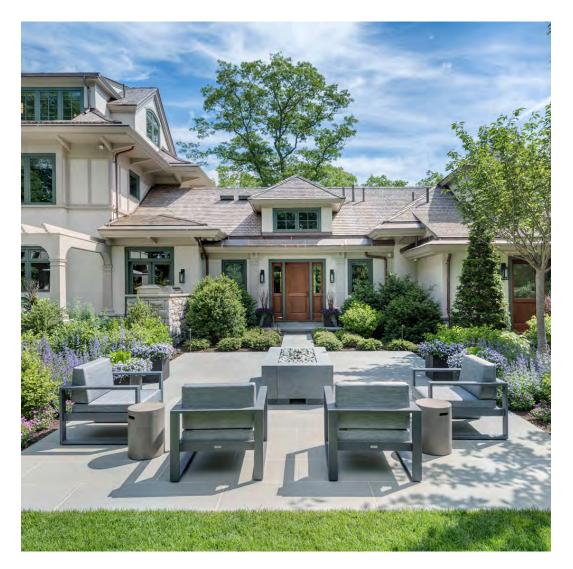

### PRIVATE RESIDENCE, HOUSTON, TX

DESIGNED BY JAMIE HOUSE DESIGN

PRODUCTS SHOWN

AMALFI ADJUSTABLE CHAIN BACK LOUNGE CHAIR, AMALFI BACKLESS BENCH 157, AND WING SOFA 3 SEAT

COLLECTIONS SHOWN
AMALFI AND WING

### PRIVATE RESIDENCE, HOUSTON, TX

DESIGNED BY JAMIE HOUSE DESIGN

PRODUCTS SHOWN

AMALFI ADJUSTABLE CHAIN BACK LOUNGE CHAIR, AMALFI BACKLESS BENCH 157, AND WING SOFA 3 SEAT