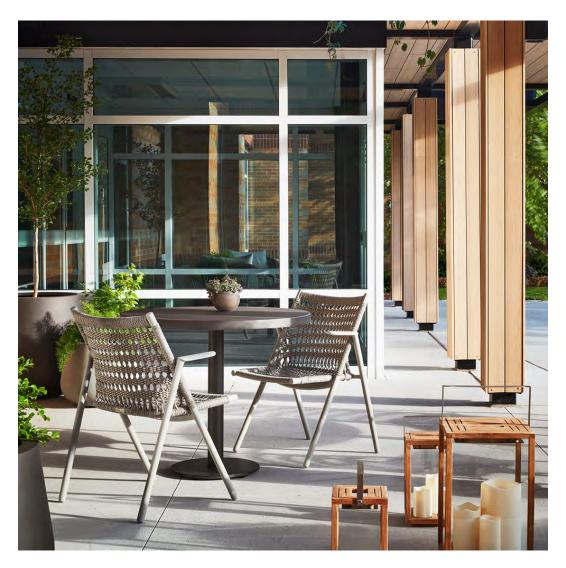

#### PRIVATE RESIDENCE, ST. HELENA, CA

PRODUCTS SHOWN

AZIMUTH CROSS CHAISE LOUNGE, AZIMUTH CROSS COCKTAIL TABLE SQUARE 61, AZIMUTH CROSS LOUNGE SETTEE, AZIMUTH CROSS SIDE TABLE SQUARE 61, AZIMUTH LINEAR CLUB CHAIR, AZIMUTH LINEAR COCKTAIL TABLE ROUND 102, AND JANUS TEAK UMBRELLA SQUARE 300

> COLLECTIONS SHOWN AZIMUTH AND JANUS UMBRELLAS