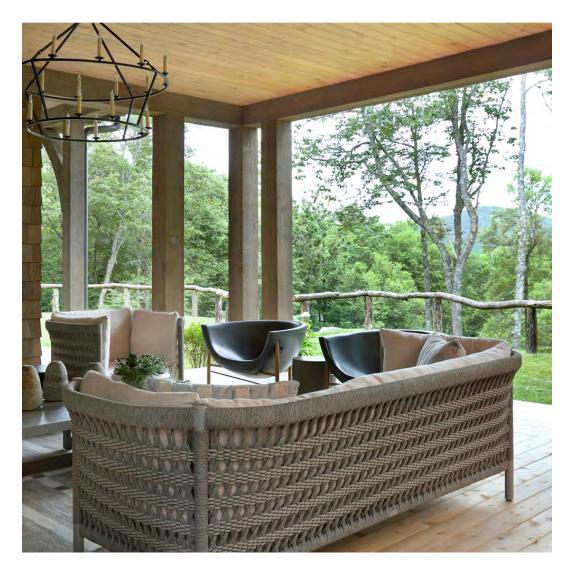

### PRIVATE RESIDENCE, HOUSTON, TX

DESIGNED BY JAMIE HOUSE DESIGN

PRODUCTS SHOWN

AMALFI ADJUSTABLE CHAIN BACK LOUNGE CHAIR, AMALFI BACKLESS BENCH 157, AND WING SOFA 3 SEAT

COLLECTIONS SHOWN
AMALFI AND WING

### PRIVATE RESIDENCE, HOUSTON, TX

DESIGNED BY JAMIE HOUSE DESIGN

PRODUCTS SHOWN

AMALFI ADJUSTABLE CHAIN BACK LOUNGE CHAIR, AMALFI BACKLESS BENCH 157, AND WING SOFA 3 SEAT