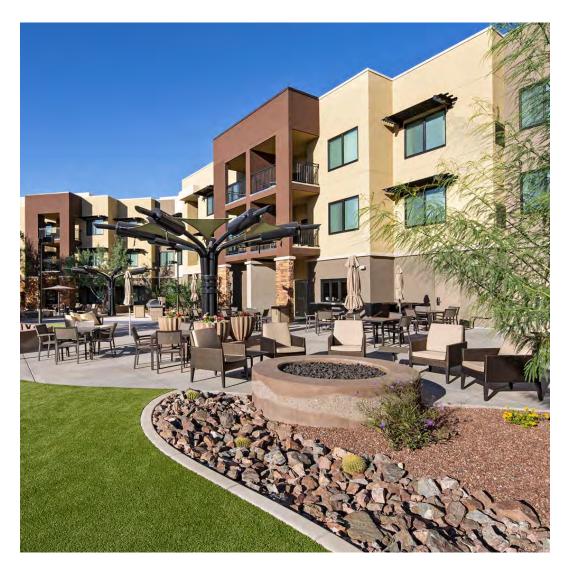

#### RESIDENCE INN SCOTTSDALE SALT RIVER, AZ

DESIGNED BY A1 DESIGN STUDIOS & CORNERSTONE DESIGN

PRODUCTS SHOWN

CORTINO LOUNGE CHAIR, DUO DINING TABLE SQUARE 84, DUO SIDE TABLE SQUARE 53, DUO STACKABLE MESH ARMCHAIR, JANUS TITAN

CAFE UMBRELLA ROUND 250, SHELL DAYBED, HEATHER, AND SAMPAN