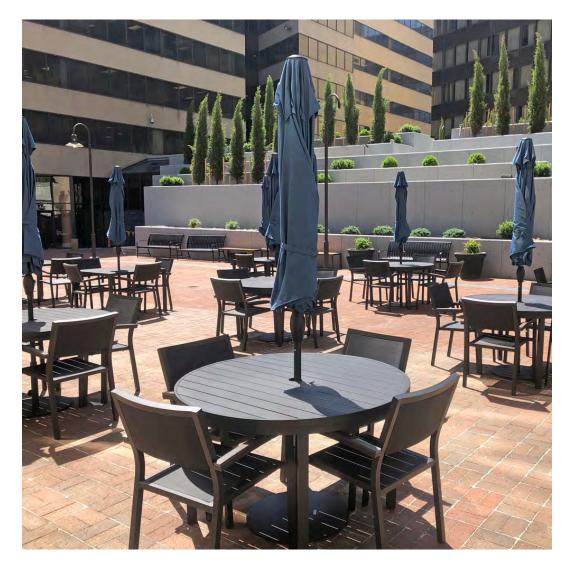

### CORPORATE OFFICE, WASHINGTON, DC

PRODUCTS SHOWN

AZIMUTH CROSS ARMCHAIR, AZIMUTH CROSS COCKTAIL TABLE SQUARE 61, AZIMUTH CROSS DINING TABLE RECTANGLE 203, AZIMUTH

CROSS DINING TABLE SQUARE 102, AND AZIMUTH CROSS SIDE CHAIR