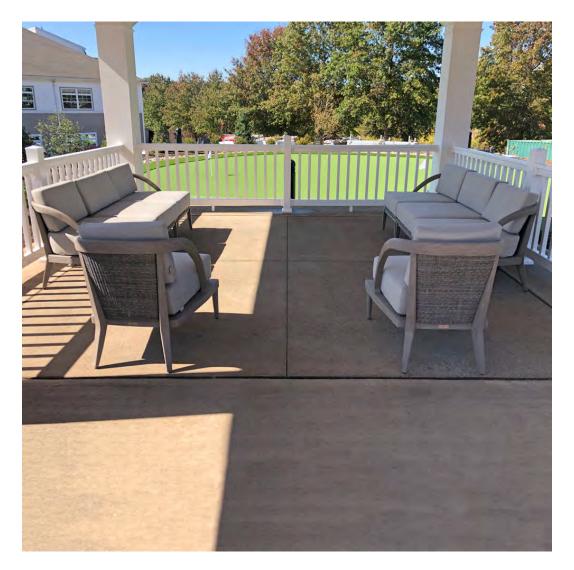

### PRIVATE RESIDENCE, HOUSTON, TX

DESIGNED BY JAMIE HOUSE DESIGN

PRODUCTS SHOWN

AMALFI ADJUSTABLE CHAIN BACK LOUNGE CHAIR, AMALFI BACKLESS BENCH 157, AND WING SOFA 3 SEAT

COLLECTIONS SHOWN
AMALFI AND WING

### PRIVATE RESIDENCE, HOUSTON, TX

DESIGNED BY JAMIE HOUSE DESIGN

PRODUCTS SHOWN

AMALFI ADJUSTABLE CHAIN BACK LOUNGE CHAIR, AMALFI BACKLESS BENCH 157, AND WING SOFA 3 SEAT