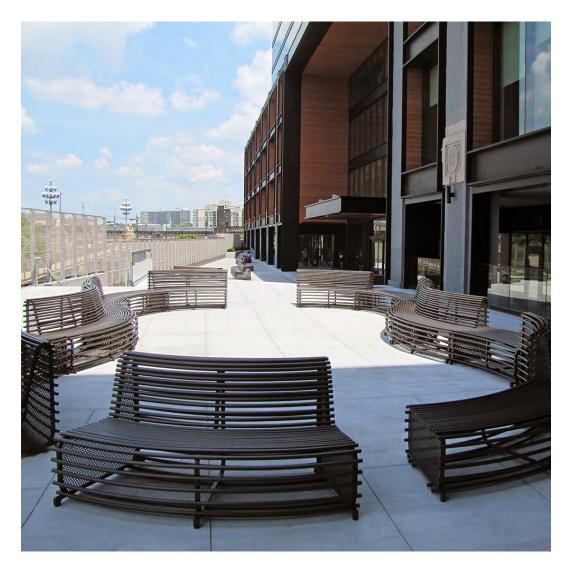

# PMC PROPERTY GROUP, PHILADELPHIA, PA

PRODUCTS SHOWN RIO BACKLESS BENCH CURVED 169, RIO BENCH 137, RIO BENCH CONCAVE 169, AND RIO BENCH CONVEX 169

### PMC PROPERTY GROUP, PHILADELPHIA, PA

PRODUCTS SHOWN

RIO BACKLESS BENCH CURVED 169, RIO BENCH 137, RIO BENCH CONCAVE 169, AND RIO BENCH CONVEX 169