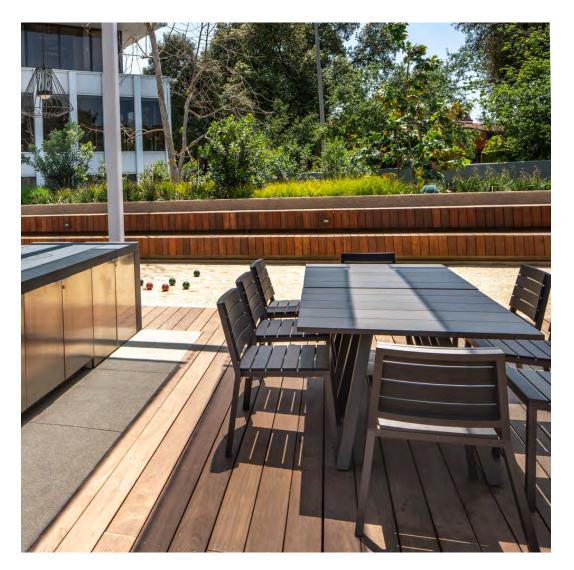

### PRIVATE RESIDENCE, HOUSTON, TX

DESIGNED BY JAMIE HOUSE DESIGN

PRODUCTS SHOWN

AMALFI ADJUSTABLE CHAIN BACK LOUNGE CHAIR, AMALFI BACKLESS BENCH 157, AND WING SOFA 3 SEAT

COLLECTIONS SHOWN
AMALFI AND WING

### PRIVATE RESIDENCE, HOUSTON, TX

DESIGNED BY JAMIE HOUSE DESIGN

PRODUCTS SHOWN

AMALFI ADJUSTABLE CHAIN BACK LOUNGE CHAIR, AMALFI BACKLESS BENCH 157, AND WING SOFA 3 SEAT