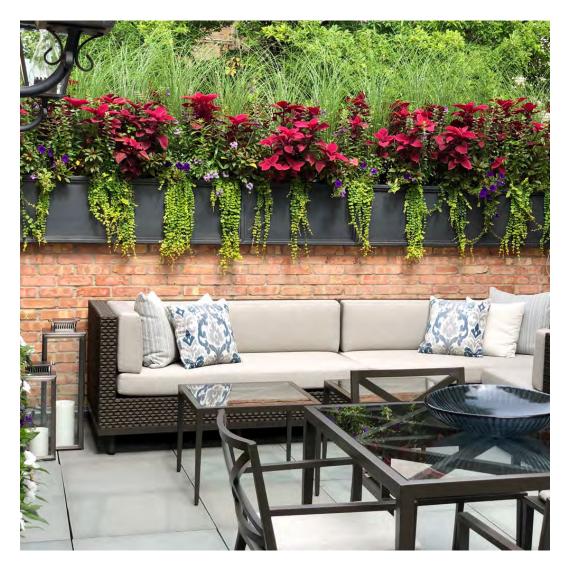

#### PRIVATE RESIDENCE, ST. HELENA, CA

PRODUCTS SHOWN

AZIMUTH CROSS CHAISE LOUNGE, AZIMUTH CROSS COCKTAIL TABLE SQUARE 61, AZIMUTH CROSS LOUNGE SETTEE, AZIMUTH CROSS SIDE TABLE SQUARE 61, AZIMUTH LINEAR CLUB CHAIR, AZIMUTH LINEAR COCKTAIL TABLE ROUND 102, AND JANUS TEAK UMBRELLA SQUARE 300

> COLLECTIONS SHOWN AZIMUTH AND JANUS UMBRELLAS