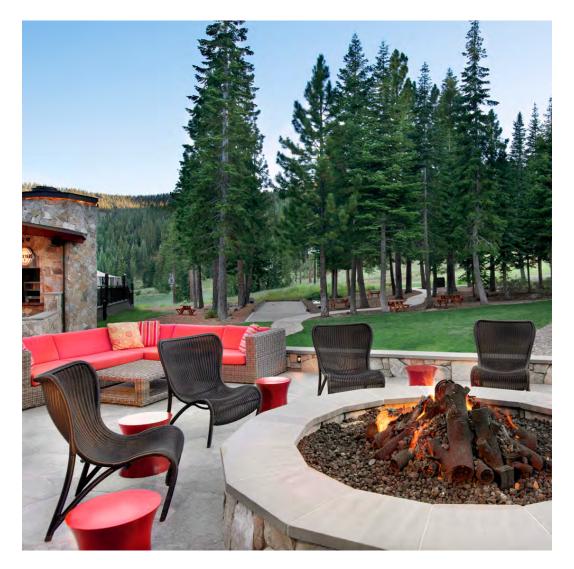

WITH UMBRELLA HOLE, JANUS TITAN CAFE UMBRELLA ROUND 250, KOKO II COMMUNAL BAR TABLE 207, KOKO II MESH BARSTOOL WITH ARMS, KOKO II STACKABLE MESH CHAISE LOUNGE WITH ARMS, KOKO II STACKABLE MESH SIDE CHAIR, PANINI SIDE CHAIR, AND HEATHER





#### CAMBRIA MADEIRA BEACH HOTEL, FL

DESIGNED BY JACKI ARENA INTERIORS

#### PRODUCTS SHOWN

AMARI FULLY WOVEN DINING TABLE ROUND 90, BELL SIDE TABLE ROUND 52, JANUSCAFÉ DEMI-SEC GRANDE DINING TABLE BASE FOR UMBRELLA, JANUSCAFÉ GRAPPA DINING TABLE BASE, JANUSCAFÉ TEAK TOP SQUARE 30, JANUSCAFÉ THIN CHPL TOP SQUARE 36 WITH UMBRELLA HOLE, JANUS TITAN CAFE UMBRELLA ROUND 250, KOKO II COMMUNAL BAR TABLE 207, KOKO II MESH BARSTOOL WITH ARMS, KOKO II STACKABLE MESH CHAISE LOUNGE WITH ARMS, KOKO II STACKABLE MESH SIDE CHAIR, PANINI SIDE CHAIR, AND HEATHER





## THE RITZ-CARLTON, LAKE TAHOE, TRUCKEE, CA

DESIGNED BY WALTON ARCHITECTURE & ENGINEERING FIRST IMAGE PHOTOGRAPHED BY TOM ZIKAS PHOTOGRAPHY ALL OTHER IMAGES PHOTOGRAPHED BY DON RIDDLE IMAGES COURTESY OF THE RITZ-CARLTON, LAKE TAHOE

PRODUCTS SHOWN





#### PORT D'HIVER BED AND BREAKFAST, MELBOURNE BEACH, FL

PHOTOGRAPHED BY JUMPING ROCKS PHOTOGRAPHY COURTESY OF PORT D'HIVER BED AND BREAKFAST

PRODUCTS SHOWN

AMARI ARMCHAIR, AMARI FULLY WOVEN DINING TABLE SQUARE 90, AMARI GLASS TOP SIDE TABLE SQUARE 45, AMARI LOW BACK LOUNGE CHAIR, AMARI OTTOMAN, QUINTA FULLY WOVEN CHAISE LOUNGE, AND QUINTA TEAK / WOVEN ROCKING CHAIR





#### PORT D'HIVER BED AND BREAKFAST, MELBOURNE BEACH, FL

PHOTOGRAPHED BY JUMPING ROCKS PHOTOGRAPHY COURTESY OF PORT D'HIVER BED AND BREAKFAST

PRODUCTS SHOWN

AMARI