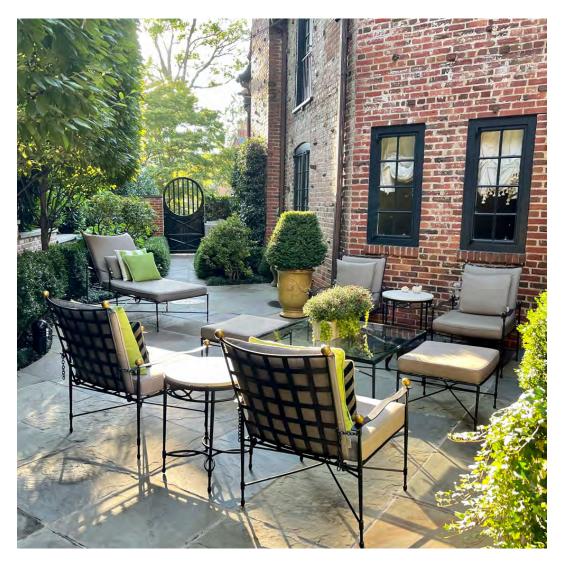

### PRIVATE RESIDENCE, HOUSTON, TX

DESIGNED BY JAMIE HOUSE DESIGN

PRODUCTS SHOWN

AMALFI ADJUSTABLE CHAIN BACK LOUNGE CHAIR, AMALFI BACKLESS BENCH 157, AND WING SOFA 3 SEAT

COLLECTIONS SHOWN
AMALFI AND WING

### PRIVATE RESIDENCE, HOUSTON, TX

DESIGNED BY JAMIE HOUSE DESIGN

PRODUCTS SHOWN

AMALFI ADJUSTABLE CHAIN BACK LOUNGE CHAIR, AMALFI BACKLESS BENCH 157, AND WING SOFA 3 SEAT