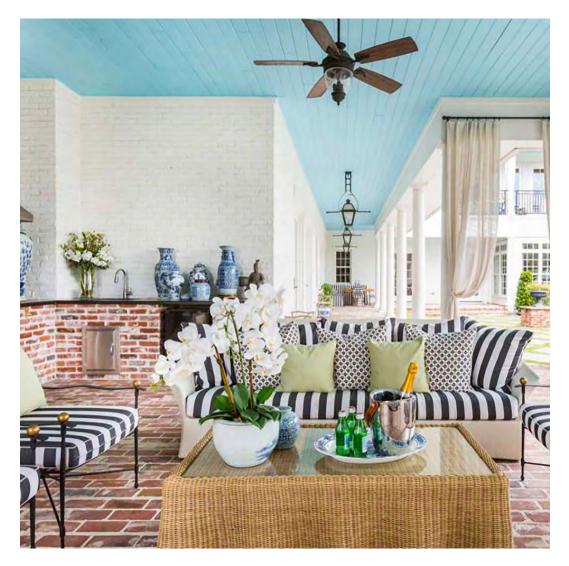

### PRIVATE RESIDENCE, HOUSTON, TX

DESIGNED BY JAMIE HOUSE DESIGN

PRODUCTS SHOWN

AMALFI ADJUSTABLE CHAIN BACK LOUNGE CHAIR, AMALFI BACKLESS BENCH 157, AND WING SOFA 3 SEAT

COLLECTIONS SHOWN
AMALFI AND WING

### PRIVATE RESIDENCE, HOUSTON, TX

DESIGNED BY JAMIE HOUSE DESIGN

PRODUCTS SHOWN

AMALFI ADJUSTABLE CHAIN BACK LOUNGE CHAIR, AMALFI BACKLESS BENCH 157, AND WING SOFA 3 SEAT