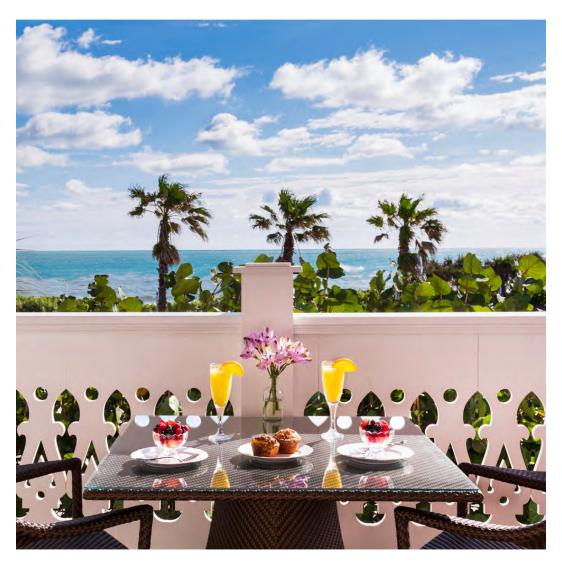

PHOTOGRAPHED BY JUMPING ROCKS PHOTOGRAPHY
COURTESY OF PORT D'HIVER BED AND BREAKFAST

#### PRODUCTS SHOWN

AMARI ARMCHAIR, AMARI FULLY WOVEN DINING TABLE SQUARE 90, AMARI GLASS TOP SIDE TABLE SQUARE 45, AMARI LOW BACK LOUNGE CHAIR, AMARI OTTOMAN, QUINTA FULLY WOVEN CHAISE LOUNGE, AND QUINTA TEAK / WOVEN ROCKING CHAIR