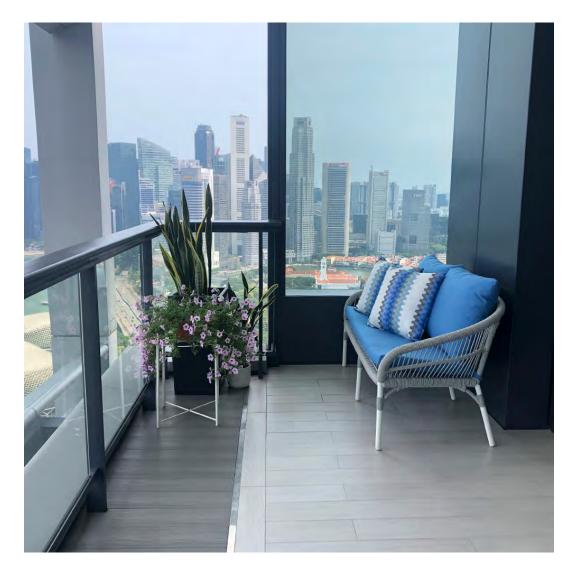

# PRIVATE RESIDENCE, SINGAPORE

DESIGNED BY PRESTIGE GLOBAL

PRODUCTS SHOWN

ASTI, KNOT LOUNGE CHAIR, KNOT SIDE TABLE ROUND 39, NEXUS SOFA 2 SEAT, SPINNAKER, AND ZIP

COLLECTIONS SHOWN KNOT, NEXUS, AND TEXTILES

## PRIVATE RESIDENCE, SINGAPORE

DESIGNED BY PRESTIGE GLOBAL

PRODUCTS SHOWN

ASTI, KNOT LOUNGE CHAIR, KNOT SIDE TABLE ROUND 39, NEXUS SOFA 2 SEAT, SPINNAKER, AND ZIP

COLLECTIONS SHOWN KNOT, NEXUS, AND TEXTILES