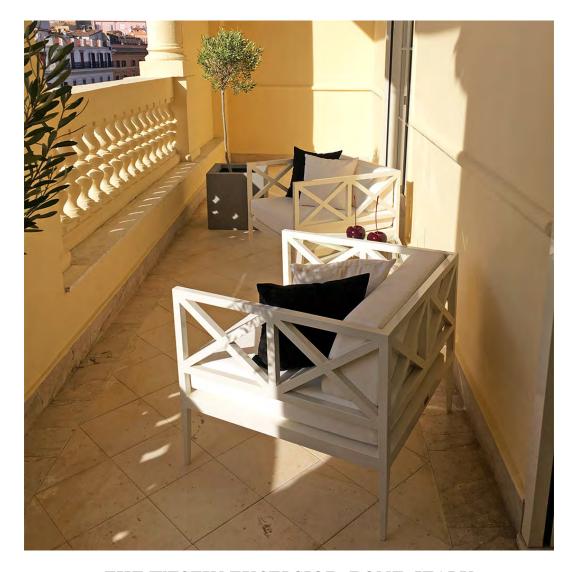

# SMALL SPACES

THE WESTIN EXCELSIOR, ROME, ITALY

#### PRODUCTS SHOWN

AMALFI ADJUSTABLE CHAIN BACK LOUNGE CHAIR, AMALFI ARMCHAIR, AMALFI CHAISE LOUNGE WITH ARMS, AMALFI DAYBED, AMALFI DEEP TUXEDO SOFA 3 SEAT, AMALFI GLASS TOP DINING TABLE RECTANGLE 183, AMALFI GLASS TOP HOURGLASS SIDE TABLE 33, AMALFI SIDE CHAIR, AMALFI STAR GLASS TOP COCKTAIL TABLE SQUARE 107, AMALFI STONE TOP HOURGLASS SIDE TABLE 33, AZIMUTH CROSS ARMCHAIR, AZIMUTH CROSS LOUNGE CHAIR, AZIMUTH CROSS SIDE TABLE SQUARE 61, BOX PLANTER SMALL, CHAMFERED PLANTER EXTRA LARGE, CHRYSANTHEMUM SIDE TABLE ROUND 48, DITTO SIDE TABLE 41, MORELLO MEDIUM, MORELLO PETITE, AND STRADA DINING TABLE OVAL 260