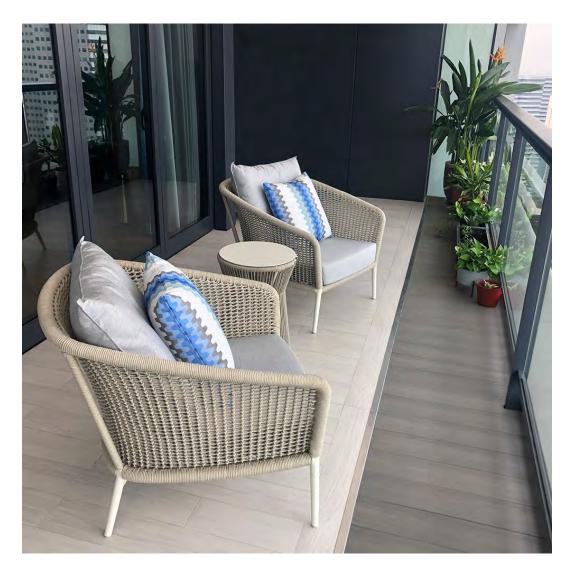

# PRIVATE RESIDENCE, SINGAPORE

DESIGNED BY PRESTIGE GLOBAL

PRODUCTS SHOWN

ASTI, KNOT LOUNGE CHAIR, KNOT SIDE TABLE ROUND 39, NEXUS SOFA 2 SEAT, SPINNAKER, AND ZIP

COLLECTIONS SHOWN KNOT, NEXUS, AND TEXTILES

## PRIVATE RESIDENCE, SINGAPORE

DESIGNED BY PRESTIGE GLOBAL

PRODUCTS SHOWN

ASTI, KNOT LOUNGE CHAIR, KNOT SIDE TABLE ROUND 39, NEXUS SOFA 2 SEAT, SPINNAKER, AND ZIP

COLLECTIONS SHOWN KNOT, NEXUS, AND TEXTILES