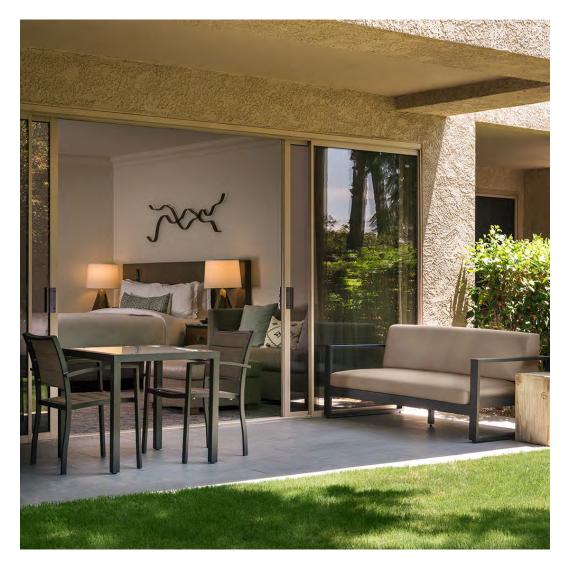

#### THE PHOENICIAN, SCOTTSDALE, AZ

PHOTOGRAPHED BY MARK BOISCLAIR & MARK SILVERSTEIN COURTESY OF HOST HOTELS & RESORTS

#### PRODUCTS SHOWN

DUO COCKTAIL TABLE RECTANGLE 127, DUO DINING TABLE SQUARE 101, DUO MESH ARMCHAIR, DUO MESH CHAISE LOUNGE, DUO MESH
SIDE CHAIR, DUO SIDE TABLE ROUND 53, KOKO II C-TABLE 41, MATISSE MODULE 2 SEAT LEFT, MATISSE MODULE 2 SEAT RIGHT, MATISSE
MODULE CENTER, MATISSE MODULE CORNER, MATISSE SOFA 2 SEAT, VINO COCKTAIL TABLE/OTTOMAN ROUND 88, AND VINO LOUNGE
CHAIR

COLLECTIONS SHOWN

DUO, KOKO II, MATISSE, AND VINO