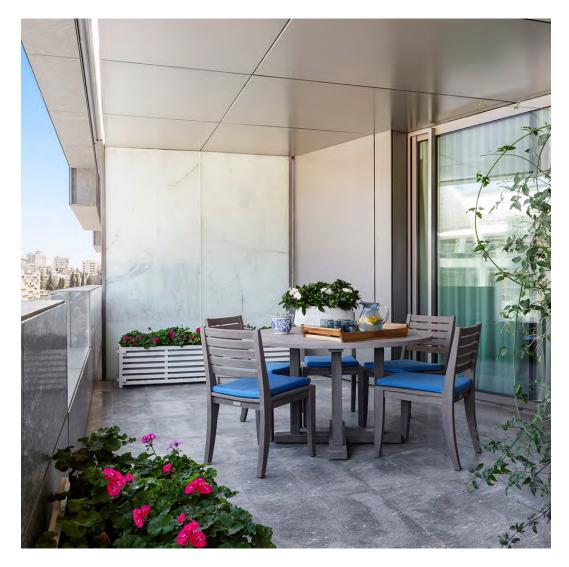

## CAMPBELL GRAY AMMAN, JORDAN

DESIGNED BY MARTIN BRUDNIZKI

#### PRODUCTS SHOWN

ARBOR DINING TABLE ROUND 130, ARBOR DINING TABLE SQUARE 112, ASTI, JANUS TEAK UMBRELLA ROUND 250, MISTRA CHAISE LOUNGE,
MISTRA OTTOMAN / TABLE 45, PARADISO, RELAIS CHAISE LOUNGE, AND RELAIS SIDE CHAIR

COLLECTIONS SHOWN

ARBOR, JANUS UMBRELLAS, MISTRA, RELAIS, AND TEXTILES