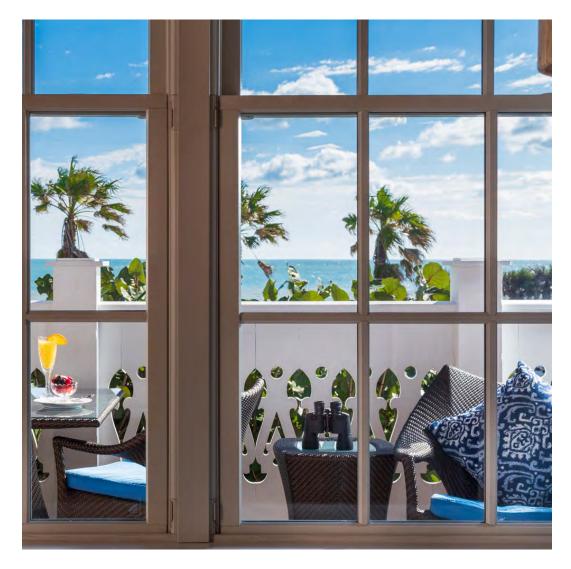

PHOTOGRAPHED BY JUMPING ROCKS PHOTOGRAPHY
COURTESY OF PORT D'HIVER BED AND BREAKFAST

#### PRODUCTS SHOWN

AMARI ARMCHAIR, AMARI FULLY WOVEN DINING TABLE SQUARE 90, AMARI GLASS TOP SIDE TABLE SQUARE 45, AMARI LOW BACK LOUNGE CHAIR, AMARI OTTOMAN, QUINTA FULLY WOVEN CHAISE LOUNGE, AND QUINTA TEAK / WOVEN ROCKING CHAIR