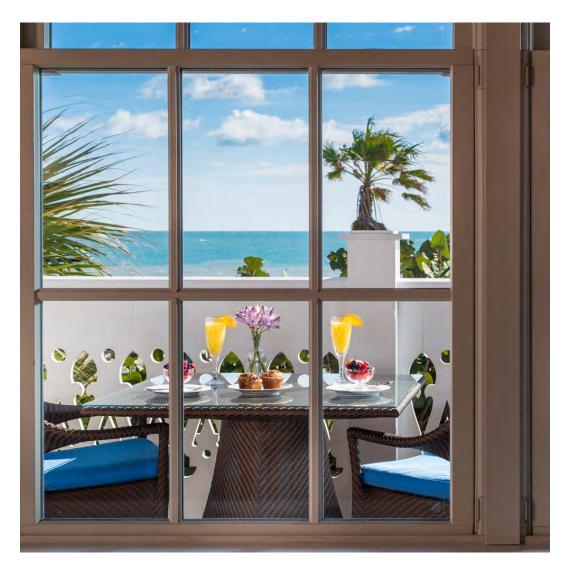

PHOTOGRAPHED BY JUMPING ROCKS PHOTOGRAPHY
COURTESY OF PORT D'HIVER BED AND BREAKFAST

#### PRODUCTS SHOWN

AMARI ARMCHAIR, AMARI FULLY WOVEN DINING TABLE SQUARE 90, AMARI GLASS TOP SIDE TABLE SQUARE 45, AMARI LOW BACK LOUNGE CHAIR, AMARI OTTOMAN, QUINTA FULLY WOVEN CHAISE LOUNGE, AND QUINTA TEAK / WOVEN ROCKING CHAIR