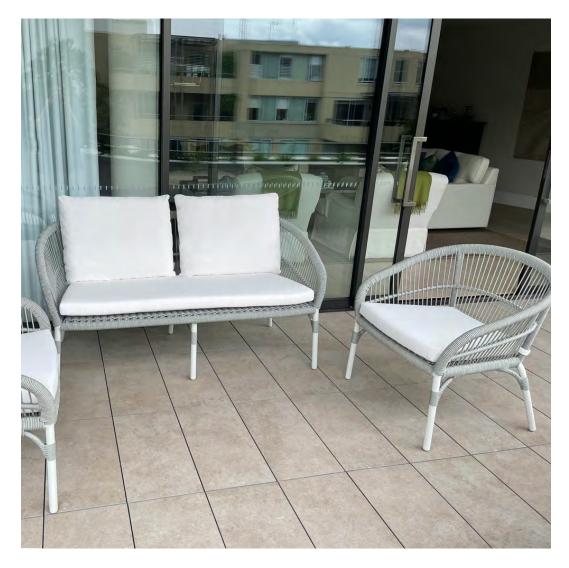

# PRIVATE RESIDENCE, SINGAPORE

DESIGNED BY PRESTIGE GLOBAL

PRODUCTS SHOWN

ASTI, KNOT LOUNGE CHAIR, KNOT SIDE TABLE ROUND 39, NEXUS SOFA 2 SEAT, SPINNAKER, AND ZIP

COLLECTIONS SHOWN KNOT, NEXUS, AND TEXTILES

## PRIVATE RESIDENCE, SINGAPORE

DESIGNED BY PRESTIGE GLOBAL

PRODUCTS SHOWN

ASTI, KNOT LOUNGE CHAIR, KNOT SIDE TABLE ROUND 39, NEXUS SOFA 2 SEAT, SPINNAKER, AND ZIP

COLLECTIONS SHOWN KNOT, NEXUS, AND TEXTILES