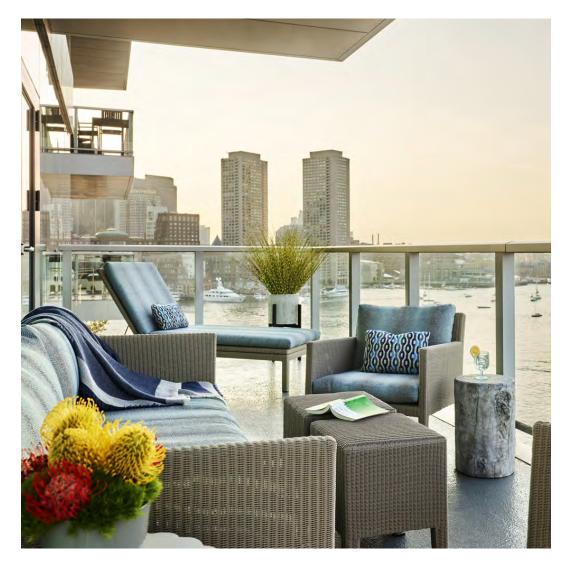

## PRIVATE RESIDENCE, BOSTON, MA

DESIGNED BY INTERIOLOGY DESIGN CO
PHOTOGRAPHED BY JARED KUZIA PHOTOGRAPHY

PRODUCTS SHOWN

GROTTO EBONY SIDE TABLE TALL, VITALI CHAISE LOUNGE, VITALI LOUNGE CHAIR, VITALI MODULE 3 SEAT, AND BROOK TROUT

COLLECTIONS SHOWN
GROTTO, TEXTILES, AND VITALI