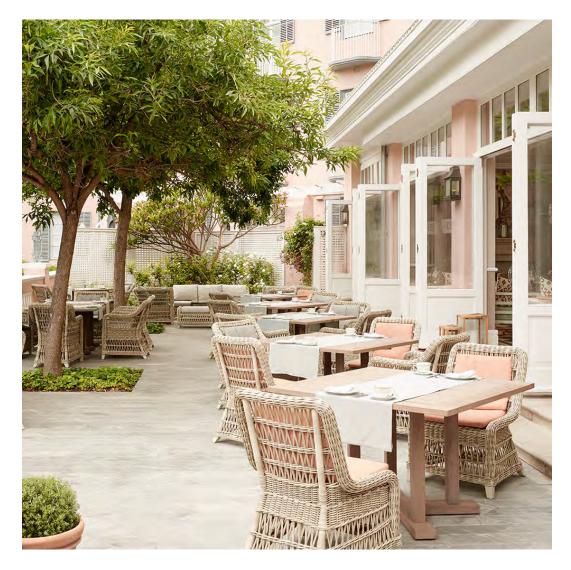

#### BELMOND MOUNT NELSON HOTEL, CAPE TOWN, SOUTH AFRICA

PHOTOGRAPHED BY MARK WILLIAMS

COURTESY OF BELMOND MOUNT NELSON HOTEL

#### PRODUCTS SHOWN

ARBOR ARMCHAIR, ARBOR CLUB CHAIR, ARBOR OTTOMAN, ARBOR SOFA 3 SEAT, ARBOR SIDE CHAIR, ARBOR DINING TABLE SQUARE 102,

TEAK LANTERN LARGE, AND TEAK LANTERN SMALL

COLLECTIONS SHOWN

ARBOR, AZIMUTH, AND TEAK LANTERN