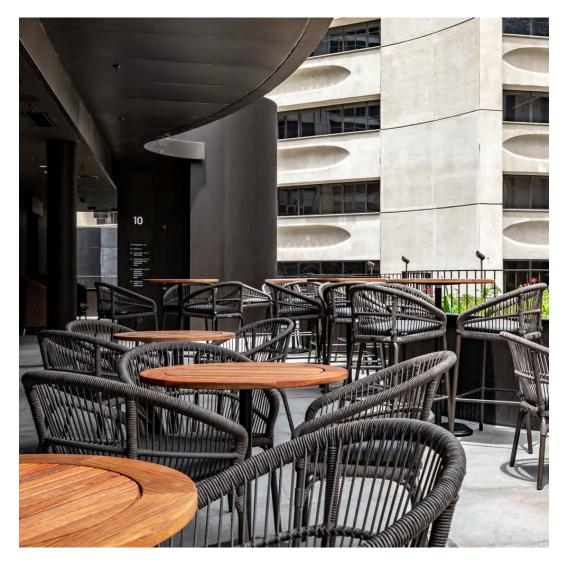

## FIGO, TORONTO, ONTARIO

DESIGNED BY STUDIO MUNGE PHOTOGRAPHED BY EVAN DION

PRODUCTS SHOWN

SKETCH ARMCHAIR

COLLECTIONS SHOWN

SKETCH