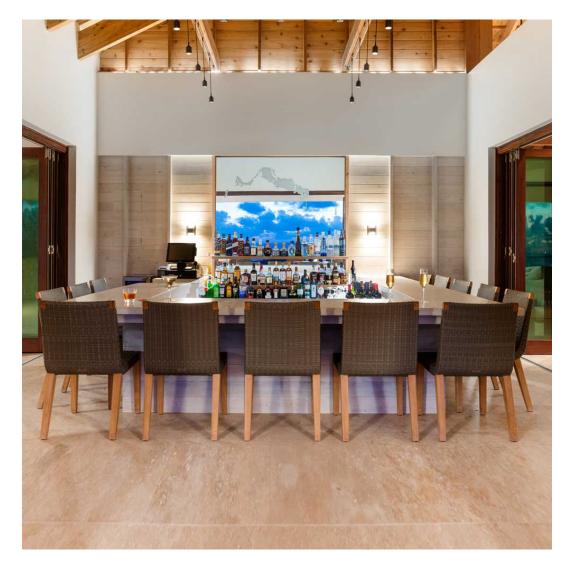

Tommy Bahama Marlin Bar, CA

WIP, Malaysia

Wolfgang Puck Cafes

YOTS Café at the Australian National Maritime Museum, Australia

E & O ASIAN KITCHEN, SAN FRANCISCO, CA

AMARI VITA LOUNGE CHAIR AND QUINTA TEAK / WOVEN COUNTER STOOL

COLLECTIONS SHOWN

QUINTA, AMARI