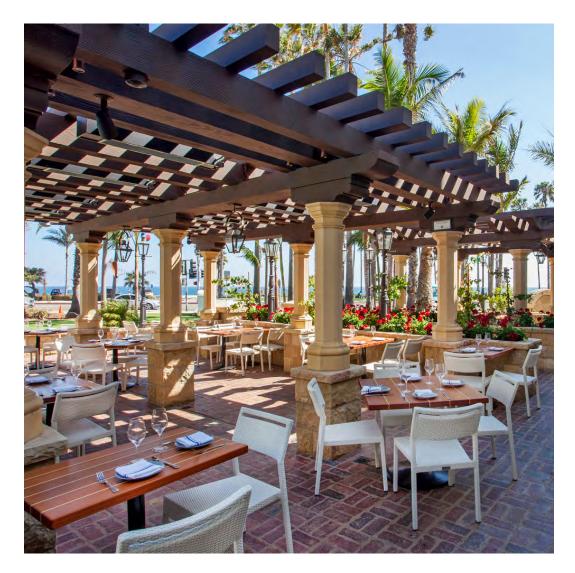

#### BELMOND MOUNT NELSON HOTEL, CAPE TOWN, SOUTH AFRICA

PHOTOGRAPHED BY MARK WILLIAMS

COURTESY OF BELMOND MOUNT NELSON HOTEL

#### PRODUCTS SHOWN

ARBOR ARMCHAIR, ARBOR CLUB CHAIR, ARBOR OTTOMAN, ARBOR SOFA 3 SEAT, ARBOR SIDE CHAIR, ARBOR DINING TABLE SQUARE 102,

TEAK LANTERN LARGE, AND TEAK LANTERN SMALL

COLLECTIONS SHOWN

ARBOR, AZIMUTH, AND TEAK LANTERN