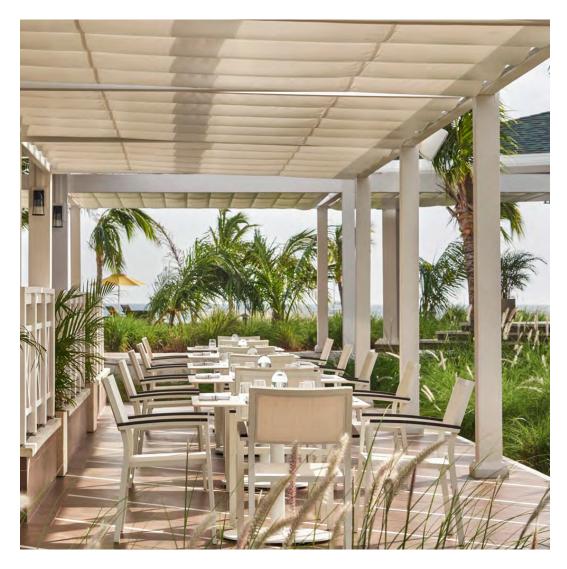

RCHITECTURE + DESIGN

#### PRODUCTS SHOWN

ARBOR DINING TABLE RECTANGLE 221, VINO STOOL / SIDE TABLE ROUND 57, VITALI CHAISE LOUNGE, RELAIS LOUNGE CHAIR, RELAIS SOFA 3

SEAT, JANUS TEAK UMBRELLA ROUND 250, AND VINO OTTOMAN / COCKTAIL TABLE ROUND 88

COLLECTIONS SHOWN

ARBOR, VITALI, RELAIS, VINO, AMALFI, AND JANUS UMBRELLAS





DESIGNED BY TAL STUDIO AND FOUR SEASONS
PROCUREMENT BY THE PARKER COMPANY
PHOTOGRAPHED BY CHRISTIAN HORAN

#### PRODUCTS SHOWN

DUO STACKABLE MESH ARMCHAIR, JANUS ALUMINUM UMBRELLA ROUND 300, JANUSCAFÉ DEMI-SEC GRANDE DINING TABLE BASE,
JANUSCAFÉ THIN CHPL TOP RECTANGLE 30X24, KOKO II GLASS TOP SIDE TABLE SQUARE 48, KOKO II JANUSWOOD BARSTOOL, KOKO II
STACKABLE MESH CHAISE LOUNGE WITH ARMS, SEE! CLOSED MODULE CENTER WIDE, AND SEE! CLOSED OTTOMAN / TABLE WIDE 92





DESIGNED BY TAL STUDIO AND FOUR SEASONS
PROCUREMENT BY THE PARKER COMPANY
PHOTOGRAPHED BY CHRISTIAN HORAN

#### PRODUCTS SHOWN

DUO STACKABLE MESH ARMCHAIR, JANUS ALUMINUM UMBRELLA ROUND 300, JANUSCAFÉ DEMI-SEC GRANDE DINING TABLE BASE,
JANUSCAFÉ THIN CHPL TOP RECTANGLE 30X24, KOKO II GLASS TOP SIDE TABLE SQUARE 48, KOKO II JANUSWOOD BARSTOOL, KOKO II
STACKABLE MESH CHAISE LOUNGE WITH ARMS, SEE! CLOSED MODULE CENTER WIDE, AND SEE! CLOSED OTTOMAN / TABLE WIDE 92

COLLECTIONS SHOWN
DUO, JANUS UMBRELLAS, JANUSCAFÉ, KOKO II, AND SEE!





DESIGNED BY TAL STUDIO AND FOUR SEASONS
PROCUREMENT BY THE PARKER COMPANY
PHOTOGRAPHED BY CHRISTIAN HORAN

#### PRODUCTS SHOWN

DUO STACKABLE MESH ARMCHAIR, JANUS ALUMINUM UMBRELLA ROUND 300, JANUSCAFÉ DEMI-SEC GRANDE DINING TABLE BASE,
JANUSCAFÉ THIN CHPL