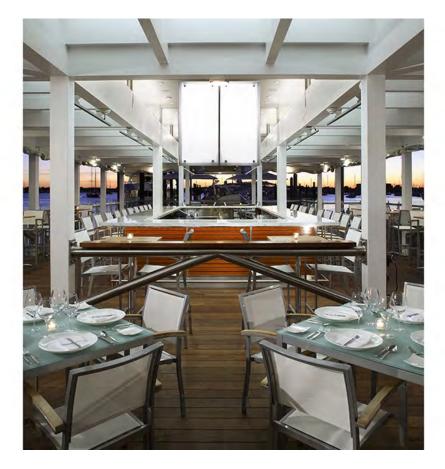

Tommy Bahama Marlin Bar, CA

WIP, Malaysia

Wolfgang Puck Cafes

YOTS Café at the Australian National Maritime Museum, Australia

E & O ASIAN KITCHEN, SAN FRANCISCO, CA

AMARI VITA LOUNGE CHAIR AND QUINTA TEAK / WOVEN COUNTER STOOL