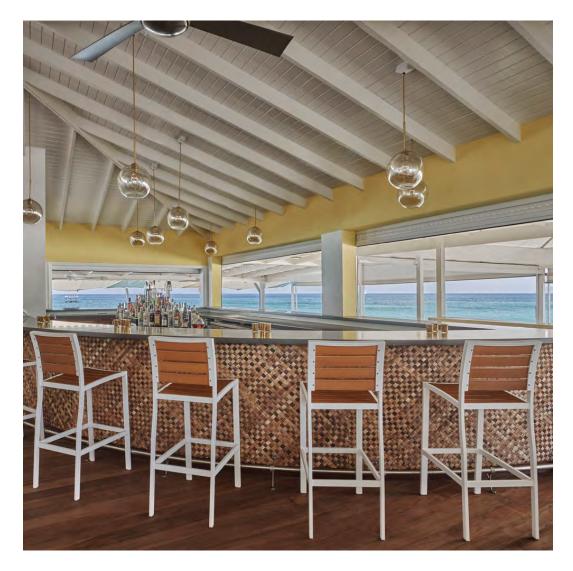

KO II GLASS TOP SIDE TABLE SQUARE 48, KOKO II JANUSWOOD BARSTOOL, KOKO II
STACKABLE MESH CHAISE LOUNGE WITH ARMS, SEE! CLOSED MODULE CENTER WIDE, AND SEE! CLOSED OTTOMAN / TABLE WIDE 92

COLLECTIONS SHOWN
DUO, JANUS UMBRELLAS, JANUSCAFÉ, KOKO II, AND SEE!





DESIGNED BY TAL STUDIO AND FOUR SEASONS
PROCUREMENT BY THE PARKER COMPANY
PHOTOGRAPHED BY CHRISTIAN HORAN

#### PRODUCTS SHOWN

DUO STACKABLE MESH ARMCHAIR, JANUS ALUMINUM UMBRELLA ROUND 300, JANUSCAFÉ DEMI-SEC GRANDE DINING TABLE BASE,
JANUSCAFÉ THIN CHPL TOP RECTANGLE 30X24, KOKO II GLASS TOP SIDE TABLE SQUARE 48, KOKO II JANUSWOOD BARSTOOL, KOKO II
STACKABLE MESH CHAISE LOUNGE WITH ARMS, SEE! CLOSED MODULE CENTER WIDE, AND SEE! CLOSED OTTOMAN / TABLE WIDE 92

COLLECTIONS SHOWN
DUO, JANUS UMBRELLAS, JANUSCAFÉ, KOKO II, AND SEE!





DESIGNED BY TAL STUDIO AND FOUR SEASONS
PROCUREMENT BY THE PARKER COMPANY
PHOTOGRAPHED BY CHRISTIAN HORAN

#### PRODUCTS SHOWN

DUO STACKABLE MESH ARMCHAIR, JANUS ALUMINUM UMBRELLA ROUND 300, JANUSCAFÉ DEMI-SEC GRANDE DINING TABLE BASE,
JANUSCAFÉ THIN CHPL TOP RECTANGLE 30X24, KOKO II GLASS TOP SIDE TABLE SQUARE 48, KOKO II JANUSWOOD BARSTOOL, KOKO II
STACKABLE MESH CHAISE LOUNGE WITH ARMS, SEE! CLOSED MODULE CENTER WIDE, AND SEE! CLOSED OTTOMAN / TABLE WIDE 92





### SAILROCK RESORT, TURKS & CAICOS

DESIGNED BY CHRISTINE LILLEY DESIGNS

#### PRODUCTS SHOWN

AMARI FULLY WOVEN DINING TABLE ROUND 90, QUINTA FULLY WOVEN SIDE CHAIR, QUINTA TEAK /
WOVEN CHAISE LOUNGE, QUINTA TEAK / WOVEN SIDE CHAIR, QUINTA TEAK / WOVEN SIDE TABLE SQUARE 45, RELAIS DINING TABLE
SQUARE 99, ZEYA GRANDE OTTOMAN