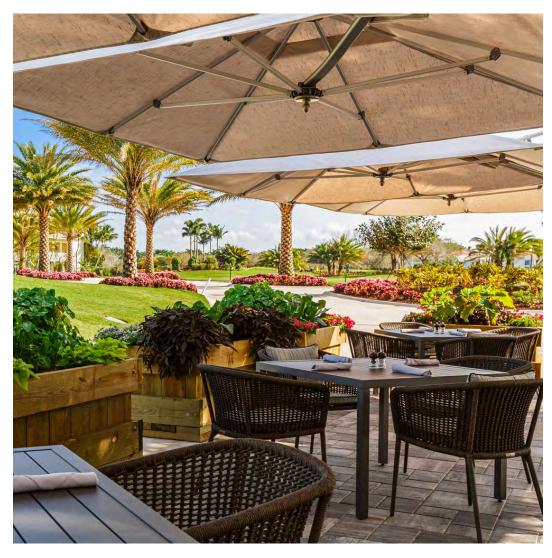

## BOULDERS RESORT & GOLDEN DOOR SPA, SCOTTSDALE, AZ

PRODUCTS SHOWN

KOKO II GLASS TOP DINING TABLE SQUARE 107

COLLECTIONS SHOWN

KOKO II

CRUISING YACHT CLUB OF AUSTRALIA, SYDNEY, AUSTRALIA

DOLCE VITA BARSTOOL, DOLCE VITA DINING TABLE RECTANGLE 100, KOKO II COMMUNAL BAR TABLE 207, KOKO II GRID TOP SIDE TABLE SQUARE 48, KOKO II MESH BARSTOOL, KUDO COCKTAIL TABLE SQUARE 100, MATISSE CLUB CHAIR, MATISSE SOFA 2 SEAT, NICHE COUNTER STOOL, NICHE MODULE CENTER, TRIG SIDE CHAIR, ZUMBA ARMCHAIR, ZUMBA CLUB CHAIR, AND ZUMBA SOFA 2 SEAT

COLLECTIONS SHOWN

CRUISING YACHT CLUB OF AUSTRALIA, SYDNEY, AUSTRALIA

DOLCE VITA BARSTOOL, DOLCE VITA DINING TABLE RECTANGLE 100, KOKO II COMMUNAL BAR TABLE 207, KOKO II GRID TOP SIDE TABLE SQUARE 48, KOKO II MESH BARSTOOL, KUDO COCKTAIL TABLE SQUARE 100, MATISSE CLUB CHAIR, MATISSE SOFA 2 SEAT, NICHE COUNTER STOOL, NICHE MODULE CENTER, TRIG SIDE CHAIR, ZUMBA ARMCHAIR, ZUMBA CLUB CHAIR, AND ZUMBA SOFA 2 SEAT

COLLECTIONS SHOWN

DOLCE VITA, KOKO II, KUDO, MATISSE, NICHE, TRIG, AND ZUMBA