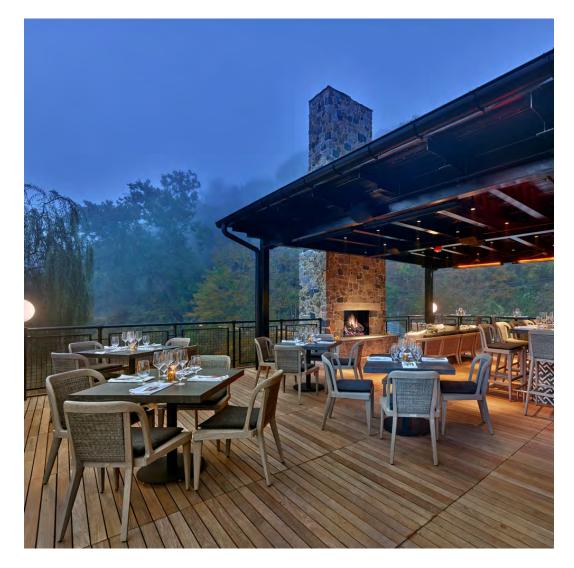

## FIGO, TORONTO, ONTARIO

DESIGNED BY STUDIO MUNGE PHOTOGRAPHED BY EVAN DION

PRODUCTS SHOWN

SKETCH ARMCHAIR

COLLECTIONS SHOWN

SKETCH