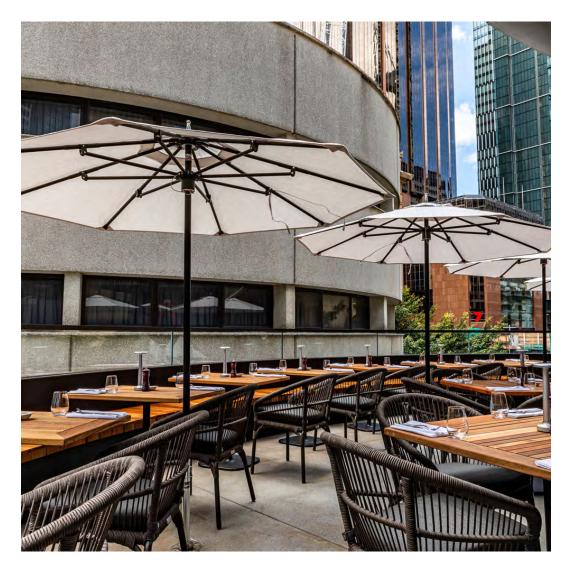

## FIGO, TORONTO, ONTARIO

DESIGNED BY STUDIO MUNGE PHOTOGRAPHED BY EVAN DION

PRODUCTS SHOWN

SKETCH ARMCHAIR

COLLECTIONS SHOWN

SKETCH