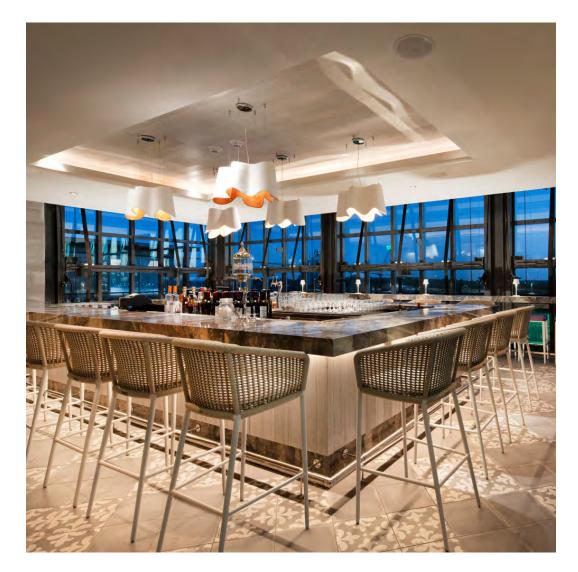

CAPELLA, SINGAPORE

PANINI RATTAN SIDE CHAIR, PANINI DINING TABLE ROUND 120, SHELL GRANDE DAYBED, ZEYA SOFA 3 SEAT, CHRYSANTHEMUM SIDE TABLE
ROUND 48, JANUS TEAK UMBRELLA ROUND 300, AND STRADA LOUNGE CHAIR

COLLECTIONS SHOWN

PANINI, SHELL, ZEYA, CHRYSANTHEMUM, JANUS UMBRELLAS, AND STRADA

CAPELLA, SINGAPORE

PANINI RATTAN SIDE CHAIR, PANINI DINING TABLE ROUND 120, SHELL GRANDE DAYBED, ZEYA SOFA 3 SEAT, CHRYSANTHEMUM SIDE TABLE
ROUND 48, JANUS TEAK UMBRELLA ROUND 300, AND STRADA LOUNGE CHAIR