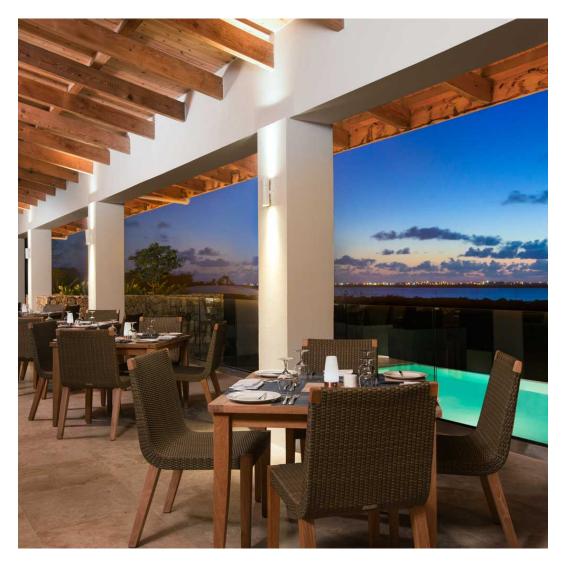

## FIGO, TORONTO, ONTARIO

DESIGNED BY STUDIO MUNGE PHOTOGRAPHED BY EVAN DION

PRODUCTS SHOWN

SKETCH ARMCHAIR

COLLECTIONS SHOWN

SKETCH