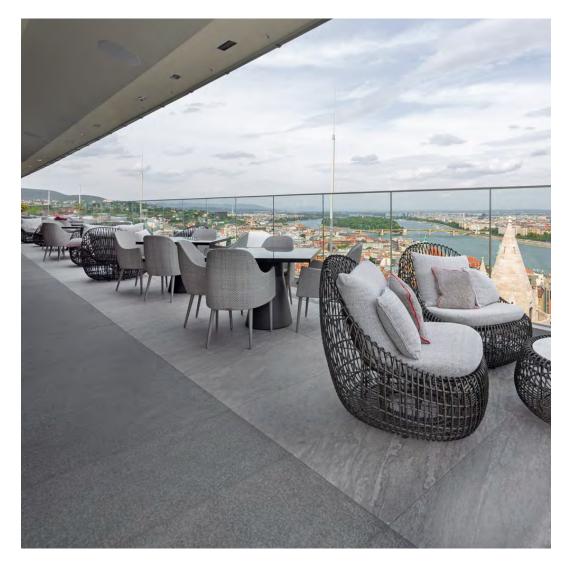

## FIGO, TORONTO, ONTARIO

DESIGNED BY STUDIO MUNGE PHOTOGRAPHED BY EVAN DION

PRODUCTS SHOWN

SKETCH ARMCHAIR

COLLECTIONS SHOWN

SKETCH