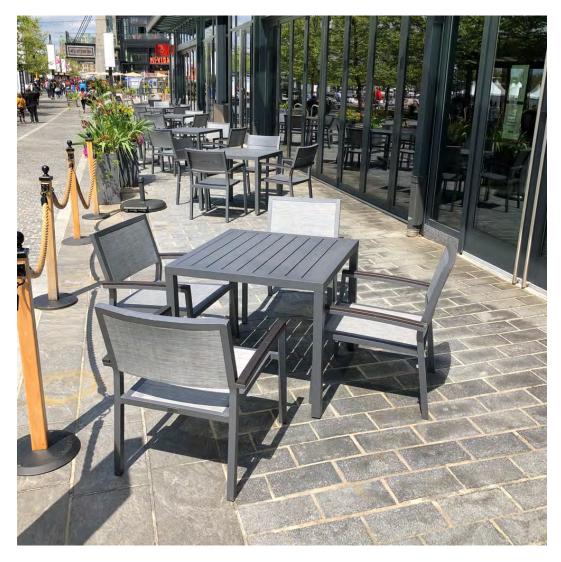

## FIGO, TORONTO, ONTARIO

DESIGNED BY STUDIO MUNGE PHOTOGRAPHED BY EVAN DION

PRODUCTS SHOWN

SKETCH ARMCHAIR

COLLECTIONS SHOWN

SKETCH