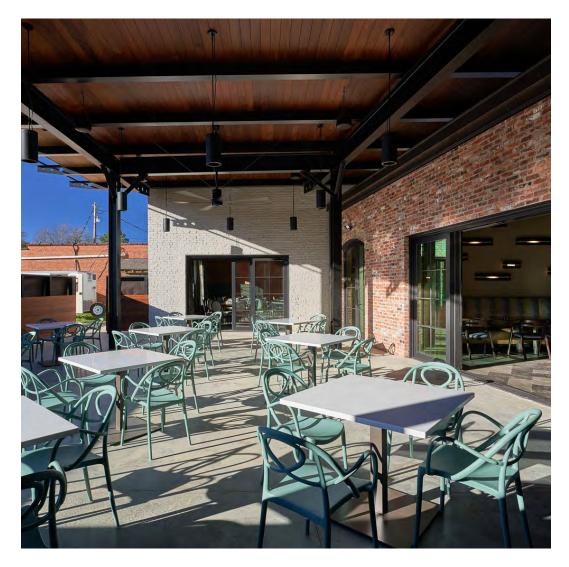

## SIXTY VINES, WINTER PARK, FL

DESIGNED BY PMP DESIGN SERVICES

PRODUCTS SHOWN

PANINI SIDE CHAIR