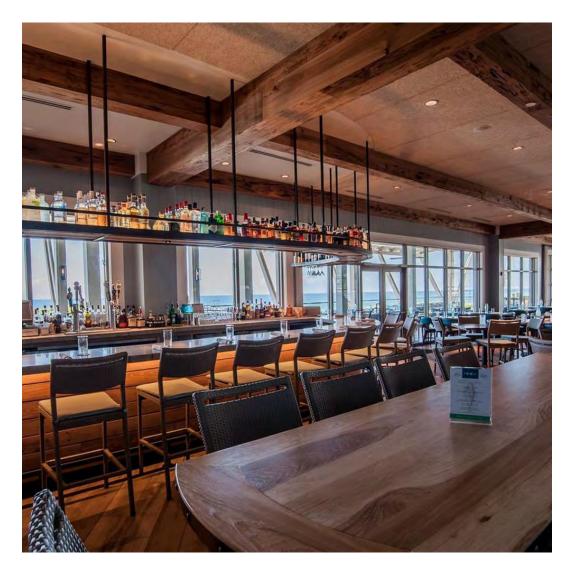

Tommy Bahama Marlin Bar, CA

WIP, Malaysia

Wolfgang Puck Cafes

YOTS Café at the Australian National Maritime Museum, Australia

E & O ASIAN KITCHEN, SAN FRANCISCO, CA

AMARI VITA LOUNGE CHAIR AND QUINTA TEAK / WOVEN COUNTER STOOL

COLLECTIONS SHOWN

QUINTA, AMARI