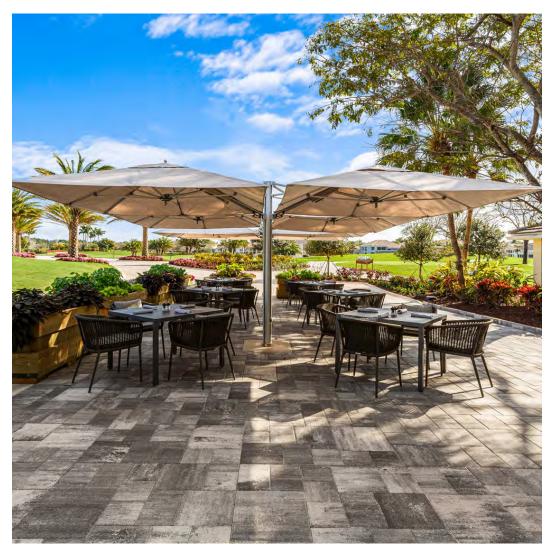

## FIGO, TORONTO, ONTARIO

DESIGNED BY STUDIO MUNGE PHOTOGRAPHED BY EVAN DION

PRODUCTS SHOWN

SKETCH ARMCHAIR

COLLECTIONS SHOWN

SKETCH