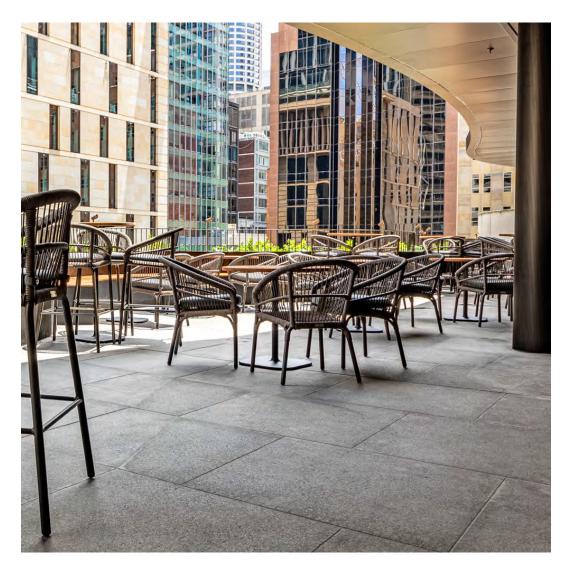

## FIGO, TORONTO, ONTARIO

DESIGNED BY STUDIO MUNGE PHOTOGRAPHED BY EVAN DION

PRODUCTS SHOWN

SKETCH ARMCHAIR

COLLECTIONS SHOWN

SKETCH