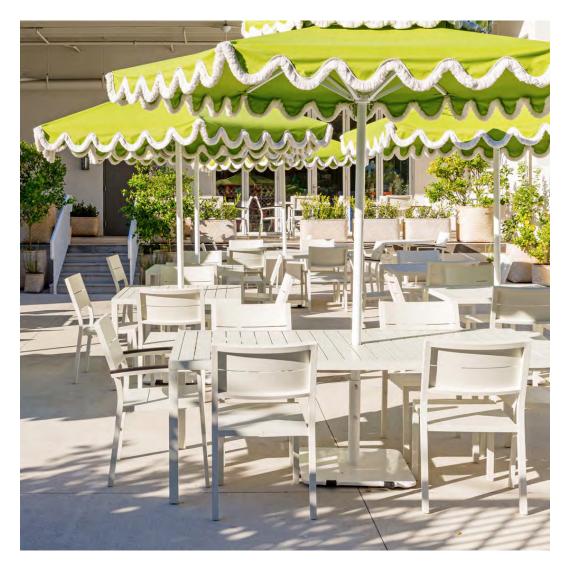

COLLECTIONS SHOWN
KNOT





## THE LOG CABIN HOTEL, SYDNEY, AUSTRALIA

DESIGNED BY TEAM 2 ARCHITECTS

PRODUCTS SHOWN

ARBOR DINING TABLE RECTANGLE 221, NEXUS ARMCHAIR, NEXUS SOFA 3 SEAT, SKETCH STACKABLE BARSTOOL, AND HEATHER

COLLECTIONS SHOWN

ARBOR, NEXUS, SKETCH, AND TEXTILES





## THE LOG CABIN HOTEL, SYDNEY, AUSTRALIA

DESIGNED BY TEAM 2 ARCHITECTS

PRODUCTS SHOWN

ARBOR DINING TABLE RECTANGLE 221, NEXUS ARMCHAIR, NEXUS SOFA 3 SEAT, SKETCH STACKABLE BARSTOOL, AND HEATHER

COLLECTIONS SHOWN
ARBOR, NEXUS, SKETCH, AND TEXTILES





## THE LOG CABIN HOTEL, SYDNEY, AUSTRALIA

DESIGNED BY TEAM 2 ARCHITECTS

PRODUCTS SHOWN

ARBOR DINING TABLE RECTANGLE 221, NEXUS ARMCHAIR, NEXUS SOFA 3 SEAT, SKETCH STACKABLE BARSTOOL, AND HEATHER

COLLECTIONS SHOWN
ARBOR, NEXUS, SKETCH, AND TEXTILES





#### HIVE BAKERY & CAFE, WEST PALM BEACH, FL

DESIGNED BY MCCANN DESIGN GROUP
PHOTOGRAPHED BY ©2023 NICKOLAS SARGENT OF DBA SARGENT PHOTOGRAPHY

#### PRODUCTS SHOWN

DUO CAFE TABLE ROUND 95, DUO DINING TABLE RECTANGLE 203 WITH UMBRELLA HOLE, DUO DINING TABLE SQUARE 101 WITH UMBRELLA
HOLE, DUO STACKABLE ARMCHAIR, AND DUO STACKABLE SIDE CHAIR





#### HIVE BAKERY & CAFE, WEST PALM BEACH, FL

DESIGNED BY MCCANN DESIGN GROUP
PHOTOGRAPHED BY ©2023 NICKOLAS SARGENT OF DBA SARGENT PHOTOGRAPHY

#### PRODUCTS SHOWN

DUO CAFE TABLE ROUND 95, DUO DINING TABLE RECTANGLE 203 WITH UMBRELLA HOLE, DUO DINING TABLE SQUARE 101 WITH UMBRELLA
HOLE, DUO STACKABLE ARMCHAIR, AND DUO STACKABLE SIDE CHAIR





#### HIVE BAKERY & CAFE, WEST PALM BEACH, FL

DESIGNED BY MCCANN DESIGN GROUP
PHOTOGRAPHED BY ©2023 NI