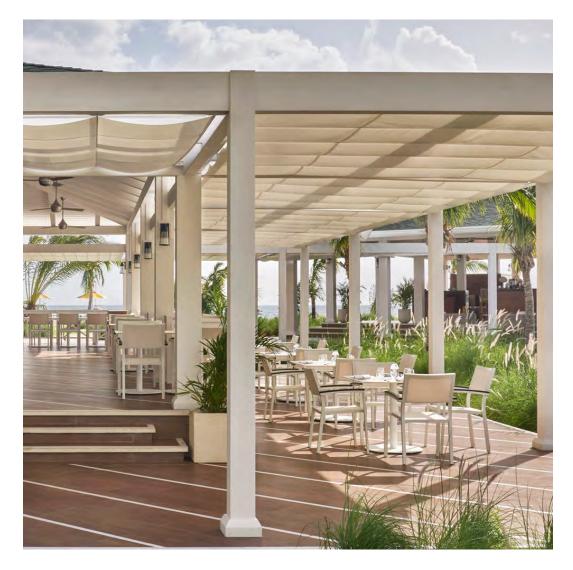

GRANDE DINING TABLE BASE,
JANUSCAFÉ THIN CHPL TOP RECTANGLE 30X24, KOKO II GLASS TOP SIDE TABLE SQUARE 48, KOKO II JANUSWOOD BARSTOOL, KOKO II
STACKABLE MESH CHAISE LOUNGE WITH ARMS, SEE! CLOSED MODULE CENTER WIDE, AND SEE! CLOSED OTTOMAN / TABLE WIDE 92





DESIGNED BY TAL STUDIO AND FOUR SEASONS
PROCUREMENT BY THE PARKER COMPANY
PHOTOGRAPHED BY CHRISTIAN HORAN

#### PRODUCTS SHOWN

DUO STACKABLE MESH ARMCHAIR, JANUS ALUMINUM UMBRELLA ROUND 300, JANUSCAFÉ DEMI-SEC GRANDE DINING TABLE BASE,
JANUSCAFÉ THIN CHPL TOP RECTANGLE 30X24, KOKO II GLASS TOP SIDE TABLE SQUARE 48, KOKO II JANUSWOOD BARSTOOL, KOKO II
STACKABLE MESH CHAISE LOUNGE WITH ARMS, SEE! CLOSED MODULE CENTER WIDE, AND SEE! CLOSED OTTOMAN / TABLE WIDE 92

COLLECTIONS SHOWN
DUO, JANUS UMBRELLAS, JANUSCAFÉ, KOKO II, AND SEE!





DESIGNED BY TAL STUDIO AND FOUR SEASONS
PROCUREMENT BY THE PARKER COMPANY
PHOTOGRAPHED BY CHRISTIAN HORAN

#### PRODUCTS SHOWN

DUO STACKABLE MESH ARMCHAIR, JANUS ALUMINUM UMBRELLA ROUND 300, JANUSCAFÉ DEMI-SEC GRANDE DINING TABLE BASE,
JANUSCAFÉ THIN CHPL TOP RECTANGLE 30X24, KOKO II GLASS TOP SIDE TABLE SQUARE 48, KOKO II JANUSWOOD BARSTOOL, KOKO II
STACKABLE MESH CHAISE LOUNGE WITH ARMS, SEE! CLOSED MODULE CENTER WIDE, AND SEE! CLOSED OTTOMAN / TABLE WIDE 92

COLLECTIONS SHOWN
DUO, JANUS UMBRELLAS, JANUSCAFÉ, KOKO II, AND SEE!





DESIGNED BY TAL STUDIO AND FOUR SEASONS
PROCUREMENT BY THE PARKER COMPANY
PHOTOGRAPHED BY CHRISTIAN HORAN

#### PRODUCTS SHOWN

DUO STACKABLE MESH ARMCHAIR, JANUS ALUMINUM UMBRELLA ROUND 300, JANUSCAFÉ DEMI-SEC GRANDE DINING TABLE BASE,
JANUSCAFÉ THIN CHPL