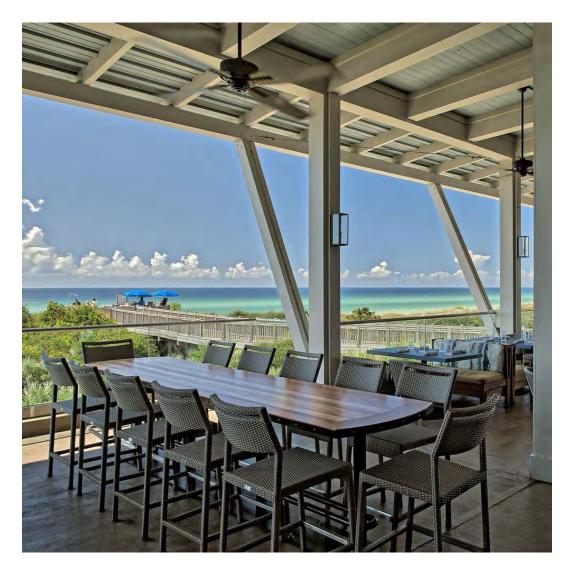

OM INTERIORS

PRODUCTS SHOWN

ARBOR ARMCHAIR, KNOT COCKTAIL TABLE ROUND 99, STRADA ARMCHAIR, VINO DINING

TABLE ROUND, HEAVY CANVAS, AND JARDIN SOLID

COLLECTIONS SHOWN
ARBOR, KNOT, STRADA, TEXTILES, AND VINO





## WINDSOR PROPERTIES, VERO BEACH, FL

DESIGNED BY NATALIE HOLTOM INTERIORS

PRODUCTS SHOWN

ARBOR ARMCHAIR, KNOT COCKTAIL TABLE ROUND 99, STRADA ARMCHAIR, VINO DINING

TABLE ROUND, HEAVY CANVAS, AND JARDIN SOLID

COLLECTIONS SHOWN
ARBOR, KNOT, STRADA, TEXTILES, AND VINO





## WINDSOR PROPERTIES, VERO BEACH, FL

DESIGNED BY NATALIE HOLTOM INTERIORS

PRODUCTS SHOWN

ARBOR ARMCHAIR, KNOT COCKTAIL TABLE ROUND 99, STRADA ARMCHAIR, VINO DINING

TABLE ROUND, HEAVY CANVAS, AND JARDIN SOLID

 $\label{eq:collections} \text{Collections shown}$  ARBOR, KNOT, STRADA, TEXTILES, AND VINO





## FOOW RESTAURANT, SANTA ROSA BEACH, FL

DESIGNED BY THE JOHNSON STUDIO COURTESY OF FOOW

PRODUCTS SHOWN

NICHE BARSTOOL, NICHE COUNTER STOOL, AND SPINNAKER

COLLECTIONS SHOWN
NICHE AND TEXTILES





## FOOW RESTAURANT, SANTA ROSA BEACH, FL

DESIGNED BY THE JOHNSON STUDIO COURTESY OF FOOW

PRODUCTS SHOWN

NICHE BARSTOOL, NICHE COUNTER STOOL, AND SPINNAKER

COLLECTIONS SHOWN
NICHE AND TEXTILES





## FOOW RESTAURANT, SANTA ROSA BEACH, FL

DESIGNED BY THE JOHNSON STUDIO COURTESY OF FOOW

PRODUCTS SHOWN
NICHE BARSTOOL, NICHE COUNTER STOOL, AND SPINNAKER

COLLECTIONS SHOWN
NICHE AND TEXTILES





### RPM SEAFOOD, CHICAGO, IL

DESIGNED BY LETTUCE ENTERTAIN YOU ENTERPRISES

COURTESY OF RPM SEAFOOD

PRODUCTS SHOWN

LILY SIDE CHAIR, PANINI SIDE CHAIR, AND ROBIN ARMCHAIR

COLLECTIONS SHOWN LILY