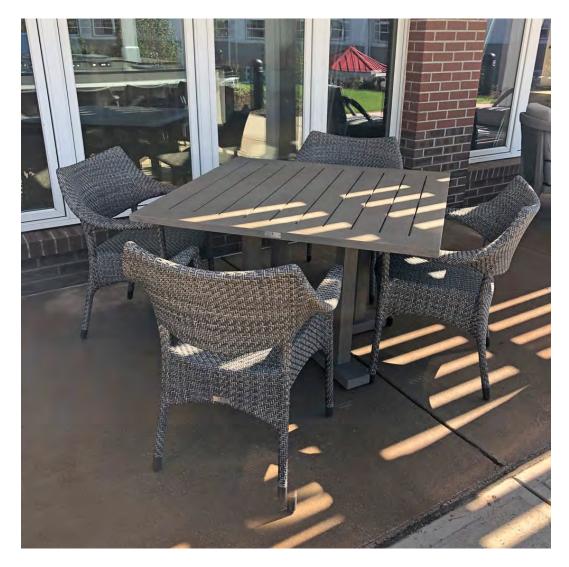

## SIXTY VINES, WINTER PARK, FL

DESIGNED BY PMP DESIGN SERVICES

PRODUCTS SHOWN

PANINI SIDE CHAIR