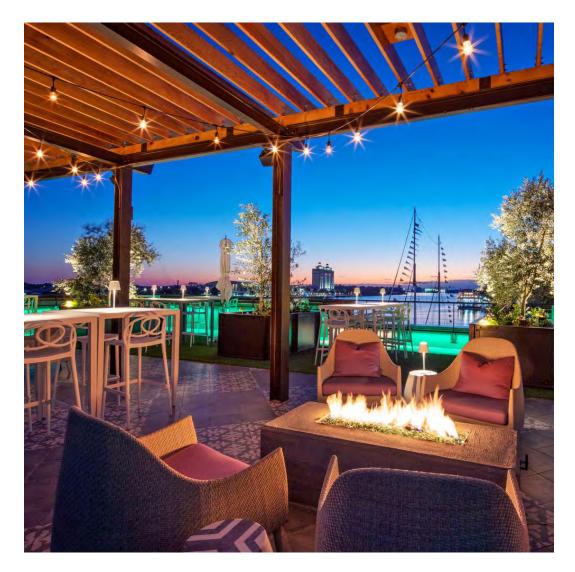

Tommy Bahama Marlin Bar, CA

WIP, Malaysia

Wolfgang Puck Cafes

YOTS Café at the Australian National Maritime Museum, Australia

E & O ASIAN KITCHEN, SAN FRANCISCO, CA

AMARI VITA LOUNGE CHAIR AND QUINTA TEAK / WOVEN COUNTER STOOL

COLLECTIONS SHOWN

QUINTA, AMARI