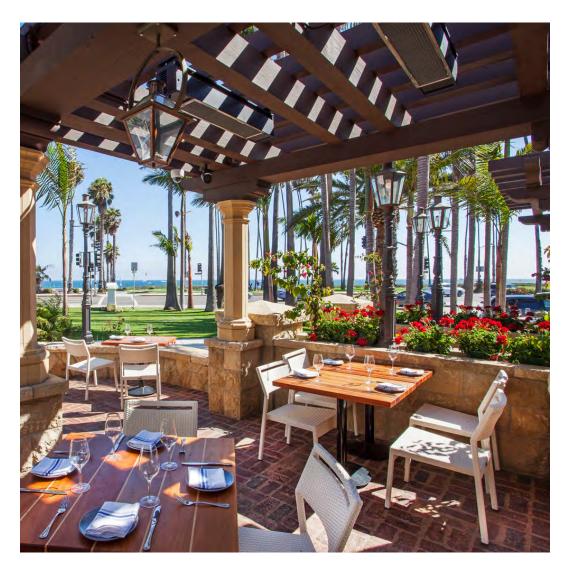

#### BELMOND MOUNT NELSON HOTEL, CAPE TOWN, SOUTH AFRICA

PHOTOGRAPHED BY MARK WILLIAMS

COURTESY OF BELMOND MOUNT NELSON HOTEL

#### PRODUCTS SHOWN

ARBOR ARMCHAIR, ARBOR CLUB CHAIR, ARBOR OTTOMAN, ARBOR SOFA 3 SEAT, ARBOR SIDE CHAIR, ARBOR DINING TABLE SQUARE 102,

TEAK LANTERN LARGE, AND TEAK LANTERN SMALL

COLLECTIONS SHOWN

ARBOR, AZIMUTH, AND TEAK LANTERN