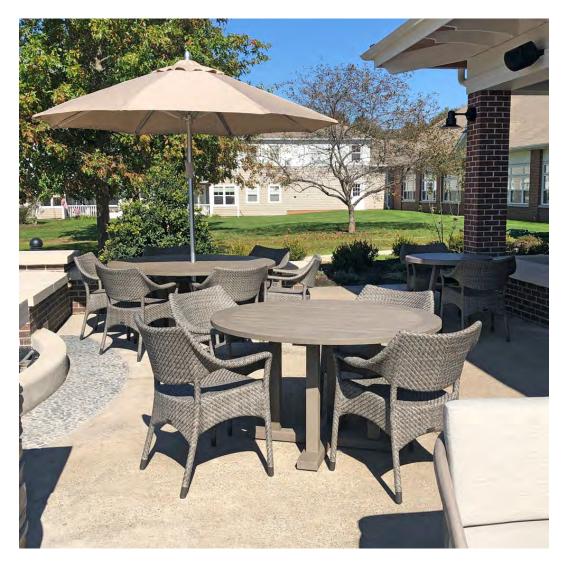

## SIXTY VINES, WINTER PARK, FL

DESIGNED BY PMP DESIGN SERVICES

PRODUCTS SHOWN

PANINI SIDE CHAIR