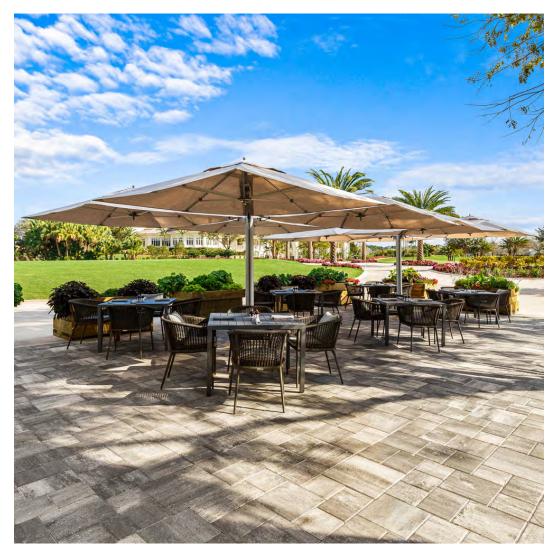

## FIGO, TORONTO, ONTARIO

DESIGNED BY STUDIO MUNGE PHOTOGRAPHED BY EVAN DION

PRODUCTS SHOWN

SKETCH ARMCHAIR

COLLECTIONS SHOWN

SKETCH