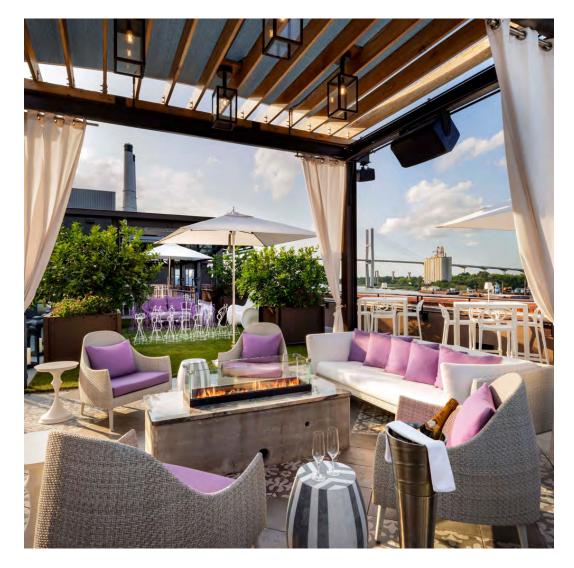

### MYRTLE AND ROSE ROOFTOP GARDEN, SAVANNAH, GA

DESIGNED BY THE KESSLER COLLECTION PHOTOGRAPHED BY BRANDON BARRÉ

PRODUCTS SHOWN

KATACHI LOW BACK LOUNGE CHAIR, KNOT BARSTOOL WITH ARMS, AND SKETCH STACKABLE BARSTOOL

COLLECTIONS SHOWN
KATACHI, KNOT, AND SKETCH