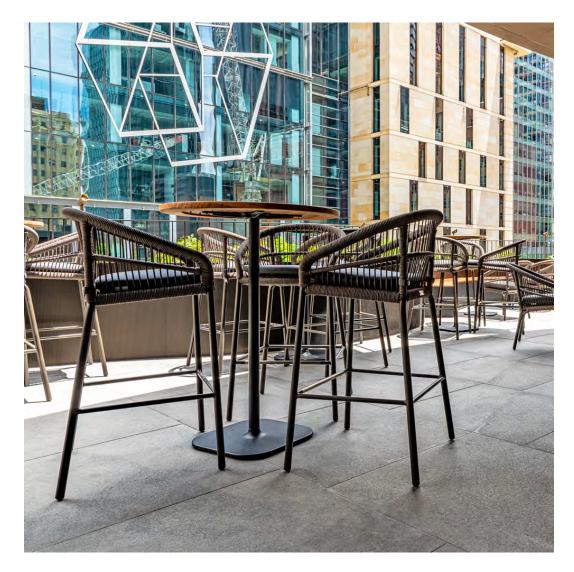

## FIGO, TORONTO, ONTARIO

DESIGNED BY STUDIO MUNGE PHOTOGRAPHED BY EVAN DION

PRODUCTS SHOWN

SKETCH ARMCHAIR

COLLECTIONS SHOWN

SKETCH