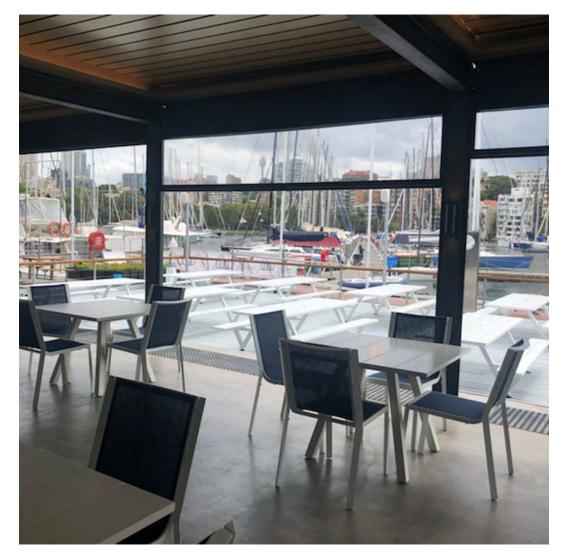

## CRUISING YACHT CLUB OF AUSTRALIA, SYDNEY, AUSTRALIA

#### PRODUCTS SHOWN

DOLCE VITA BARSTOOL, DOLCE VITA DINING TABLE RECTANGLE 100, KOKO II COMMUNAL BAR TABLE 207, KOKO II GRID TOP SIDE TABLE SQUARE 48, KOKO II MESH BARSTOOL, KUDO COCKTAIL TABLE SQUARE 100, MATISSE CLUB CHAIR, MATISSE SOFA 2 SEAT, NICHE COUNTER STOOL, NICHE MODULE CENTER, TRIG SIDE CHAIR, ZUMBA ARMCHAIR, ZUMBA CLUB CHAIR, AND ZUMBA SOFA 2 SEAT

COLLECTIONS SHOWN

CRUISING YACHT CLUB OF AUSTRALIA, SYDNEY, AUSTRALIA

DOLCE VITA BARSTOOL, DOLCE VITA DINING TABLE RECTANGLE 100, KOKO II COMMUNAL BAR TABLE 207, KOKO II GRID TOP SIDE TABLE SQUARE 48, KOKO II MESH BARSTOOL, KUDO COCKTAIL TABLE SQUARE 100, MATISSE CLUB CHAIR, MATISSE SOFA 2 SEAT, NICHE COUNTER STOOL, NICHE MODULE CENTER, TRIG SIDE CHAIR, ZUMBA ARMCHAIR, ZUMBA CLUB CHAIR, AND ZUMBA SOFA 2 SEAT

COLLECTIONS SHOWN

DOLCE VITA, KOKO II, KUDO, MATISSE, NICHE, TRIG, AND ZUMBA

FLORIDA ATLANTIC UNIVERSITY, FL

JANUSCAFÉ GRAPPA BAR TABLE BASE, JANUSCAFÉ TEAK TOP ROUND 48, KOKO II JANUSWOOD COMMUNAL BAR TABLE 207, PACIFIC LOUNGE CHAIR, PACIFIC MODULE CENTER, PACIFIC MODULE CENTER WIDE, AND PACIFIC OTTOMAN / TABLE RECTANGLE 120