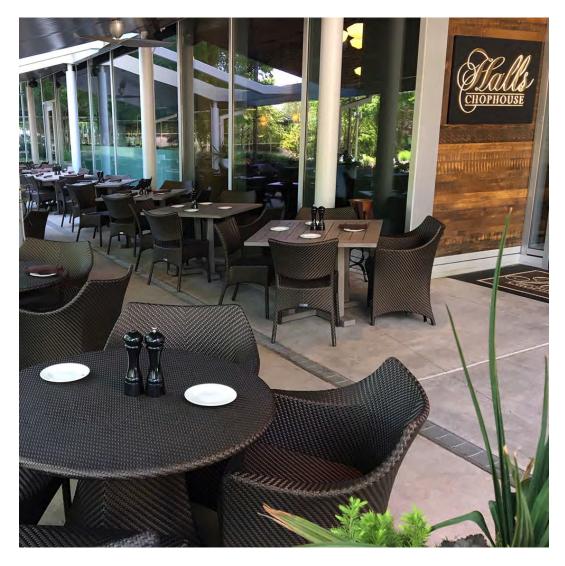

## HALLS CHOPHOUSE, COLUMBIA, SC

DESIGNED BY GARVIN DESIGN GROUP

PRODUCTS SHOWN

AMARI FULLY WOVEN DINING TABLE ROUND 90, AMARI SIDE CHAIR, AMARI VITA ARMCHAIR, AND ARBOR DINING TABLE SQUARE 102

COLLECTIONS SHOWN

AMARI AND ARBOR

NOMI KITCHEN AT PARK HYATT CHICAGO, IL

JANUSCAFÉ CERAMIC TOP SQUARE 30, JANUSCAFÉ DEMI-SEC GRANDE DINING TABLE BASE, KNOT ARMCHAIR

COLLECTIONS SHOWN

JANUSCAFÉ, KNOT