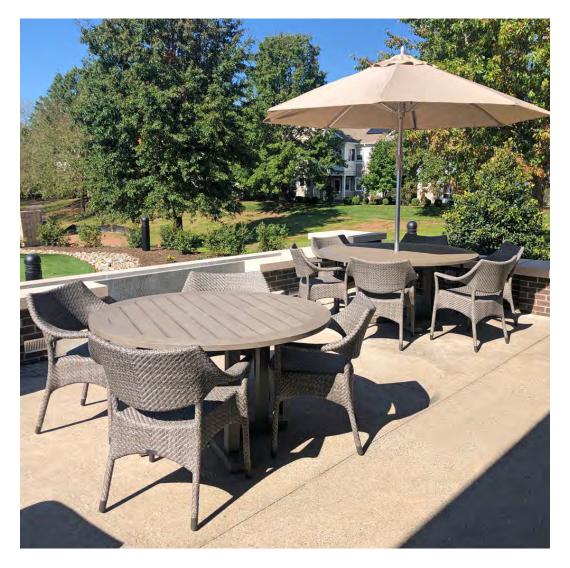

## SIXTY VINES, WINTER PARK, FL

DESIGNED BY PMP DESIGN SERVICES

PRODUCTS SHOWN

PANINI SIDE CHAIR