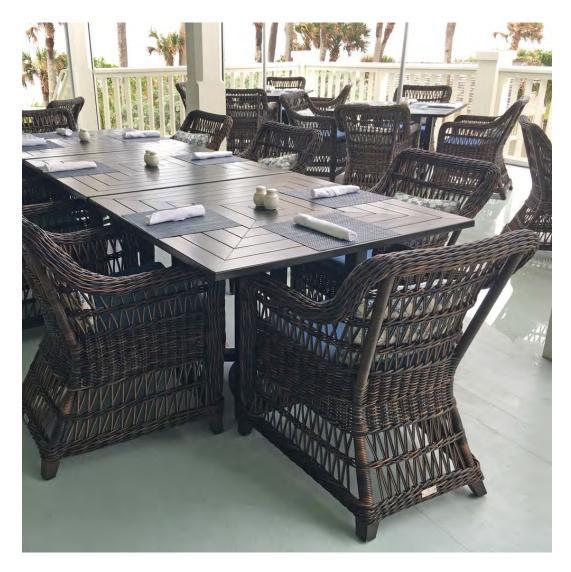

AK / WOVEN SIDE TABLE SQUARE 45, RELAIS DINING TABLE
SQUARE 99, ZEYA GRANDE OTTOMAN / TABLE 148, ZEYA LOUNGE CHAIR, ZEYA SIDE TABLE ROUND 57, ZEYA SOFA 3 SEAT, GUSTOV, AND
WALCOURT

COLLECTIONS SHOWN

AMARI, QUINTA, RELAIS, TEXTILES, AND ZEYA





## WINDSOR PROPERTIES, VERO BEACH, FL

DESIGNED BY NATALIE HOLTOM INTERIORS

PRODUCTS SHOWN

ARBOR ARMCHAIR, KNOT COCKTAIL TABLE ROUND 99, STRADA ARMCHAIR, VINO DINING

TABLE ROUND, HEAVY CANVAS, AND JARDIN SOLID

COLLECTIONS SHOWN
ARBOR, KNOT, STRADA, TEXTILES, AND VINO





## WINDSOR PROPERTIES, VERO BEACH, FL

DESIGNED BY NATALIE HOLTOM INTERIORS

PRODUCTS SHOWN

ARBOR ARMCHAIR, KNOT COCKTAIL TABLE ROUND 99, STRADA ARMCHAIR, VINO DINING

TABLE ROUND, HEAVY CANVAS, AND JARDIN SOLID

COLLECTIONS SHOWN
ARBOR, KNOT, STRADA, TEXTILES, AND VINO





## WINDSOR PROPERTIES, VERO BEACH, FL

DESIGNED BY NATALIE HOLTOM INTERIORS

PRODUCTS SHOWN

ARBOR ARMCHAIR, KNOT COCKTAIL TABLE ROUND 99, STRADA ARMCHAIR, VINO DINING

TABLE ROUND, HEAVY CANVAS, AND JARDIN SOLID

 $\label{eq:collections} \text{Collections shown}$  ARBOR, KNOT, STRADA, TEXTILES, AND VINO





## FOOW RESTAURANT, SANTA ROSA BEACH, FL

DESIGNED BY THE JOHNSON STUDIO COURTESY OF FOOW

PRODUCTS SHOWN

NICHE BARSTOOL, NICHE COUNTER STOOL, AND SPINNAKER

COLLECTIONS SHOWN
NICHE AND TEXTILES





## FOOW RESTAURANT, SANTA ROSA BEACH, FL

DESIGNED BY THE JOHNSON STUDIO COURTESY OF FOOW

PRODUCTS SHOWN

NICHE BARSTOOL, NICHE COUNTER STOOL, AND SPINNAKER

COLLECTIONS SHOWN
NICHE AND TEXTILES





## FOOW RESTAURANT, SANTA ROSA BEACH, FL

DESIGNED BY THE JOHNSON STUDIO COURTESY OF