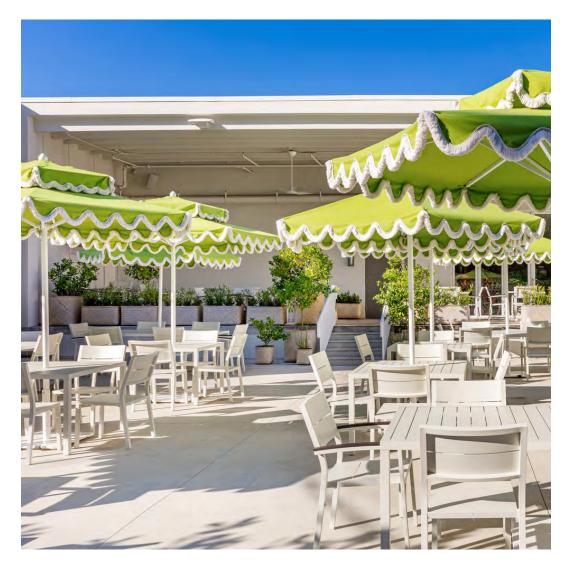

2 ARCHITECTS

PRODUCTS SHOWN

ARBOR DINING TABLE RECTANGLE 221, NEXUS ARMCHAIR, NEXUS SOFA 3 SEAT, SKETCH STACKABLE BARSTOOL, AND HEATHER

COLLECTIONS SHOWN
ARBOR, NEXUS, SKETCH, AND TEXTILES





## THE LOG CABIN HOTEL, SYDNEY, AUSTRALIA

DESIGNED BY TEAM 2 ARCHITECTS

PRODUCTS SHOWN

ARBOR DINING TABLE RECTANGLE 221, NEXUS ARMCHAIR, NEXUS SOFA 3 SEAT, SKETCH STACKABLE BARSTOOL, AND HEATHER

COLLECTIONS SHOWN
ARBOR, NEXUS, SKETCH, AND TEXTILES





#### HIVE BAKERY & CAFE, WEST PALM BEACH, FL

DESIGNED BY MCCANN DESIGN GROUP
PHOTOGRAPHED BY ©2023 NICKOLAS SARGENT OF DBA SARGENT PHOTOGRAPHY

#### PRODUCTS SHOWN

DUO CAFE TABLE ROUND 95, DUO DINING TABLE RECTANGLE 203 WITH UMBRELLA HOLE, DUO DINING TABLE SQUARE 101 WITH UMBRELLA
HOLE, DUO STACKABLE ARMCHAIR, AND DUO STACKABLE SIDE CHAIR





#### HIVE BAKERY & CAFE, WEST PALM BEACH, FL

DESIGNED BY MCCANN DESIGN GROUP
PHOTOGRAPHED BY ©2023 NICKOLAS SARGENT OF DBA SARGENT PHOTOGRAPHY

#### PRODUCTS SHOWN

DUO CAFE TABLE ROUND 95, DUO DINING TABLE RECTANGLE 203 WITH UMBRELLA HOLE, DUO DINING TABLE SQUARE 101 WITH UMBRELLA
HOLE, DUO STACKABLE ARMCHAIR, AND DUO STACKABLE SIDE CHAIR





#### HIVE BAKERY & CAFE, WEST PALM BEACH, FL

DESIGNED BY MCCANN DESIGN GROUP
PHOTOGRAPHED BY ©2023 NICKOLAS SARGENT OF DBA SARGENT PHOTOGRAPHY

#### PRODUCTS SHOWN

DUO CAFE TABLE ROUND 95, DUO DINING TABLE RECTANGLE 203 WITH UMBRELLA HOLE, DUO DINING TABLE SQUARE 101 WITH UMBRELLA
HOLE, DUO STACKABLE ARMCHAIR, AND DUO STACKABLE SIDE CHAIR





### WHITE RAVEN SKYBAR & LOUNGE, BUDAPEST, HUNGARY

DESIGNED BY SPECIALIZED CONTRACT DESIGN, SLU
FIRST