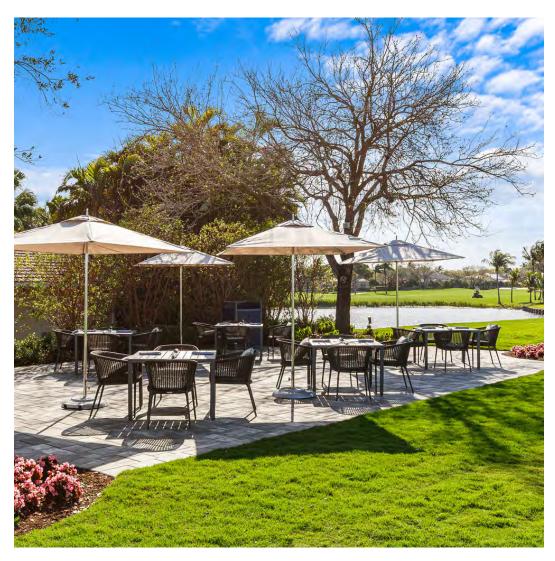

## BOULDERS RESORT & GOLDEN DOOR SPA, SCOTTSDALE, AZ

PRODUCTS SHOWN

KOKO II GLASS TOP DINING TABLE SQUARE 107

COLLECTIONS SHOWN

KOKO II

CRUISING YACHT CLUB OF AUSTRALIA, SYDNEY, AUSTRALIA

DOLCE VITA BARSTOOL, DOLCE VITA DINING TABLE RECTANGLE 100, KOKO II COMMUNAL BAR TABLE 207, KOKO II GRID TOP SIDE TABLE SQUARE 48, KOKO II MESH BARSTOOL, KUDO COCKTAIL TABLE SQUARE 100, MATISSE CLUB CHAIR, MATISSE SOFA 2 SEAT, NICHE COUNTER STOOL, NICHE MODULE CENTER, TRIG SIDE CHAIR, ZUMBA ARMCHAIR, ZUMBA CLUB CHAIR, AND ZUMBA SOFA 2 SEAT

COLLECTIONS SHOWN

CRUISING YACHT CLUB OF AUSTRALIA, SYDNEY, AUSTRALIA

DOLCE VITA BARSTOOL, DOLCE VITA DINING TABLE RECTANGLE 100, KOKO II COMMUNAL BAR TABLE 207, KOKO II GRID TOP SIDE TABLE SQUARE 48, KOKO II MESH BARSTOOL, KUDO COCKTAIL TABLE SQUARE 100, MATISSE CLUB CHAIR, MATISSE SOFA 2 SEAT, NICHE COUNTER STOOL, NICHE MODULE CENTER, TRIG SIDE CHAIR, ZUMBA ARMCHAIR, ZUMBA CLUB CHAIR, AND ZUMBA SOFA 2 SEAT

COLLECTIONS SHOWN

DOLCE VITA, KOKO II, KUDO, MATISSE, NICHE, TRIG, AND ZUMBA