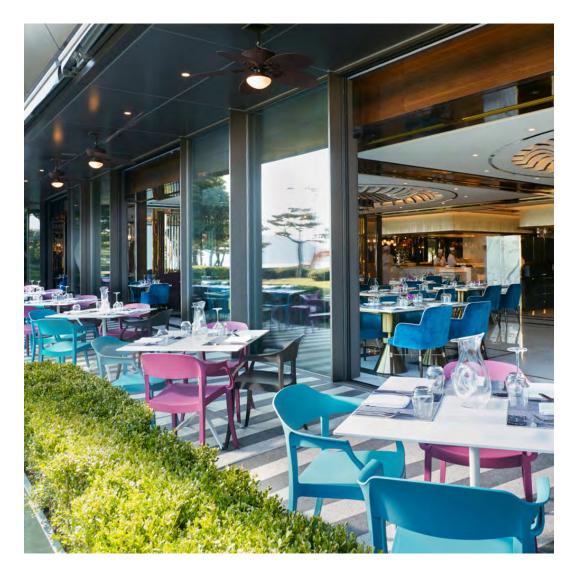

COLLECTIONS SHOWN

ARBOR, VITALI, RELAIS, VINO, AMALFI, AND JANUS UMBRELLAS

DESIGNED BY TAL STUDIO AND FOUR SEASONS
PROCUREMENT BY THE PARKER COMPANY
PHOTOGRAPHED BY CHRISTIAN HORAN

#### PRODUCTS SHOWN

DUO STACKABLE MESH ARMCHAIR, JANUS ALUMINUM UMBRELLA ROUND 300, JANUSCAFÉ DEMI-SEC GRANDE DINING TABLE BASE,
JANUSCAFÉ THIN CHPL TOP RECTANGLE 30X24, KOKO II GLASS TOP SIDE TABLE SQUARE 48, KOKO II JANUSWOOD BARSTOOL, KOKO II
STACKABLE MESH CHAISE LOUNGE WITH ARMS, SEE! CLOSED MODULE CENTER WIDE, AND SEE! CLOSED OTTOMAN / TABLE WIDE 92

DESIGNED BY TAL STUDIO AND FOUR SEASONS
PROCUREMENT BY THE PARKER COMPANY
PHOTOGRAPHED BY CHRISTIAN HORAN