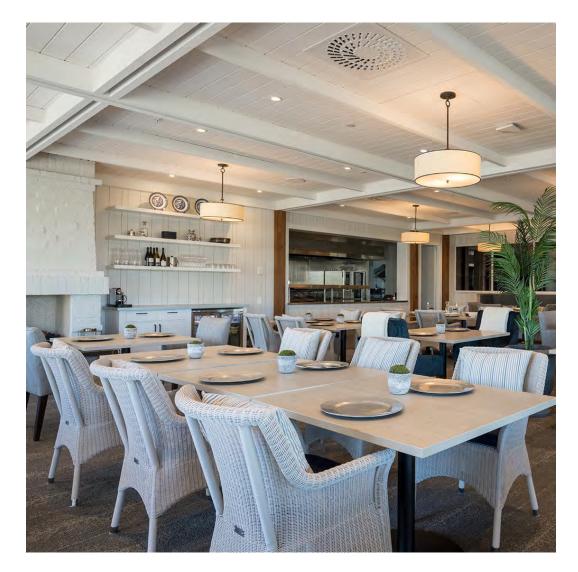

Tommy Bahama Marlin Bar, CA

WIP, Malaysia

Wolfgang Puck Cafes

YOTS Café at the Australian National Maritime Museum, Australia

E & O ASIAN KITCHEN, SAN FRANCISCO, CA

AMARI VITA LOUNGE CHAIR AND QUINTA TEAK / WOVEN COUNTER STOOL

COLLECTIONS SHOWN

QUINTA, AMARI