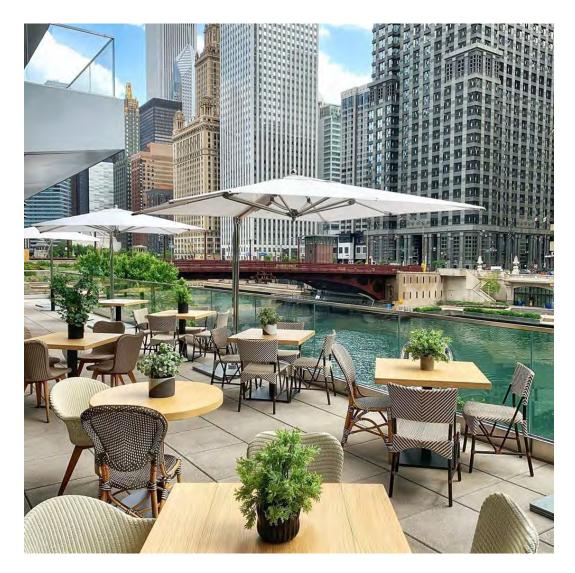

OT COCKTAIL TABLE ROUND 99, STRADA ARMCHAIR, VINO DINING

TABLE ROUND, HEAVY CANVAS, AND JARDIN SOLID

 $\label{eq:collections} \text{Collections shown}$  ARBOR, KNOT, STRADA, TEXTILES, AND VINO





## FOOW RESTAURANT, SANTA ROSA BEACH, FL

DESIGNED BY THE JOHNSON STUDIO COURTESY OF FOOW

PRODUCTS SHOWN

NICHE BARSTOOL, NICHE COUNTER STOOL, AND SPINNAKER

COLLECTIONS SHOWN
NICHE AND TEXTILES





## FOOW RESTAURANT, SANTA ROSA BEACH, FL

DESIGNED BY THE JOHNSON STUDIO COURTESY OF FOOW

PRODUCTS SHOWN

NICHE BARSTOOL, NICHE COUNTER STOOL, AND SPINNAKER

COLLECTIONS SHOWN
NICHE AND TEXTILES





## FOOW RESTAURANT, SANTA ROSA BEACH, FL

DESIGNED BY THE JOHNSON STUDIO COURTESY OF FOOW

PRODUCTS SHOWN
NICHE BARSTOOL, NICHE COUNTER STOOL, AND SPINNAKER

COLLECTIONS SHOWN
NICHE AND TEXTILES





### RPM SEAFOOD, CHICAGO, IL

DESIGNED BY LETTUCE ENTERTAIN YOU ENTERPRISES

COURTESY OF RPM SEAFOOD

PRODUCTS SHOWN

LILY SIDE CHAIR, PANINI SIDE CHAIR, AND ROBIN ARMCHAIR

COLLECTIONS SHOWN LILY, PANINI, AND ROBIN





## WOLFGANG PUCK AT HOTEL BEL-AIR, LOS ANGELES, CA

DESIGNED BY CHAMPALIMAUD DESIGN
COURTESY OF HOTEL BEL-AIR

PRODUCTS SHOWN

KNOT ARMCHAIR AND ASTI

COLLECTIONS SHOWN
KNOT AND TEXTILES





DESIGNED BY KDA ARCHITECTS

#### PRODUCTS SHOWN

ALIZABETH SIDE TABLE ROUND 40, AMARI ARMCHAIR, AMARI VITA ARMCHAIR, ARBOR DINING TABLE ROUND 130, ARBOR DINING TABLE ROUND 165, ARBOR DINING TABLE SQUARE 112, JANUS ALUMINUM UMBRELLA ROUND 300, ROCK GARDEN BARSTOOL, ROCK GARDEN DINING TABLE ROUND 90, ROCK GARDEN LOUNGE CHAIR, ROCK GARDEN MODULE CENTER, ROCK GARDEN MODULE LEFT, ROCK GA