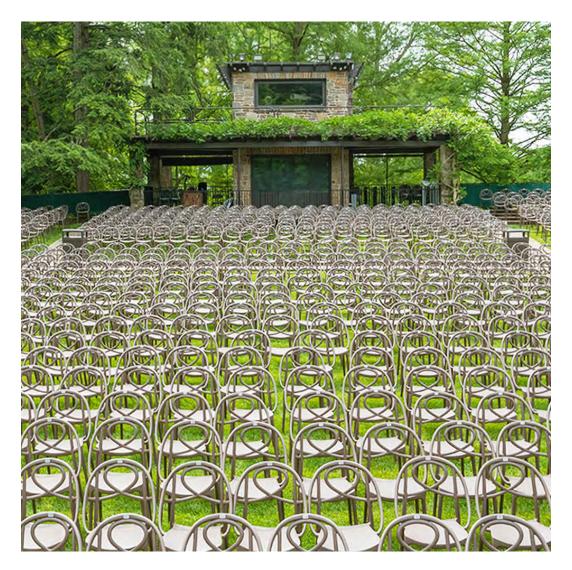

#### LONGWOOD GARDENS, KENNETT SQUARE, PA

PHOTOGRAPHED BY HANK DAVIS
COURTESY OF LONGWOOD GARDENS

PRODUCTS SHOWN
SKETCH STACKABLE SIDE CHAIR

### LONGWOOD GARDENS, KENNETT SQUARE, PA

PHOTOGRAPHED BY HANK DAVIS
COURTESY OF LONGWOOD GARDENS

PRODUCTS SHOWN
SKETCH STACKABLE SIDE CHAIR