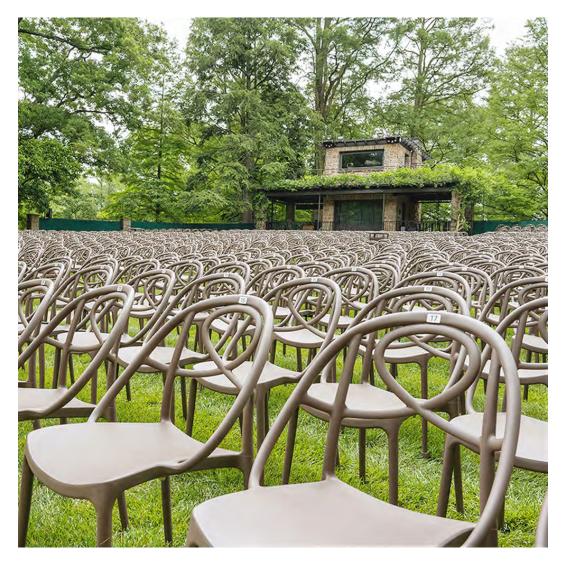

#### LONGWOOD GARDENS, KENNETT SQUARE, PA

PHOTOGRAPHED BY HANK DAVIS
COURTESY OF LONGWOOD GARDENS

PRODUCTS SHOWN
SKETCH STACKABLE SIDE CHAIR

### LONGWOOD GARDENS, KENNETT SQUARE, PA

PHOTOGRAPHED BY HANK DAVIS
COURTESY OF LONGWOOD GARDENS

PRODUCTS SHOWN
SKETCH STACKABLE SIDE CHAIR