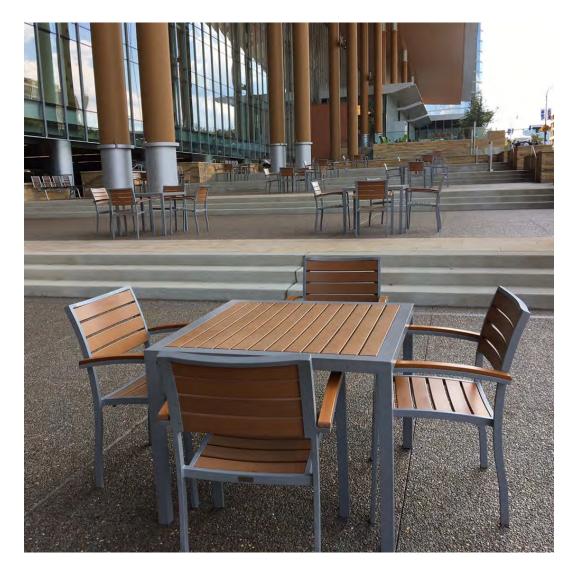

#### MUSIC CITY CENTER, NASHVILLE, TN

DESIGNED BY SYNERGY BUSINESS ENVIRONMENTS

PRODUCTS SHOWN

KOKO II JANUSWOOD DINING TABLE SQUARE 93 AND KOKO II STACKABLE JANUSWOOD ARMCHAIR