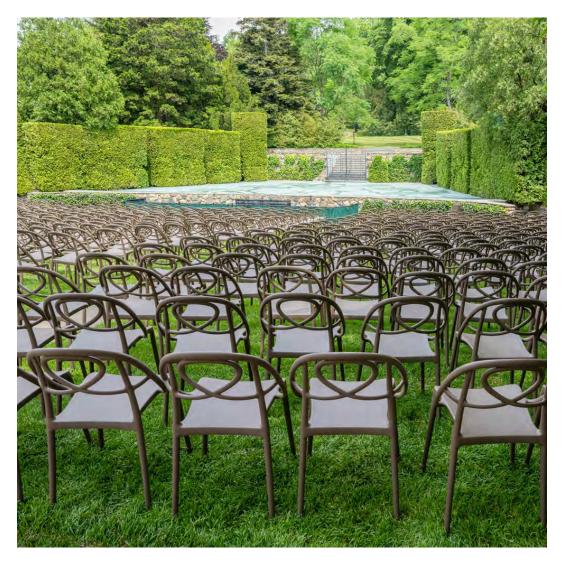

#### LONGWOOD GARDENS, KENNETT SQUARE, PA

PHOTOGRAPHED BY HANK DAVIS
COURTESY OF LONGWOOD GARDENS

PRODUCTS SHOWN
SKETCH STACKABLE SIDE CHAIR

### LONGWOOD GARDENS, KENNETT SQUARE, PA

PHOTOGRAPHED BY HANK DAVIS
COURTESY OF LONGWOOD GARDENS

PRODUCTS SHOWN
SKETCH STACKABLE SIDE CHAIR