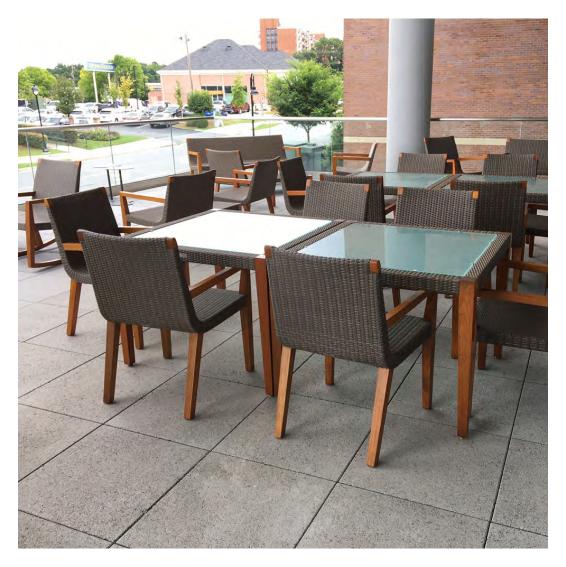

#### MUSIC CITY CENTER, NASHVILLE, TN

DESIGNED BY SYNERGY BUSINESS ENVIRONMENTS

PRODUCTS SHOWN

KOKO II JANUSWOOD DINING TABLE SQUARE 93 AND KOKO II STACKABLE JANUSWOOD ARMCHAIR