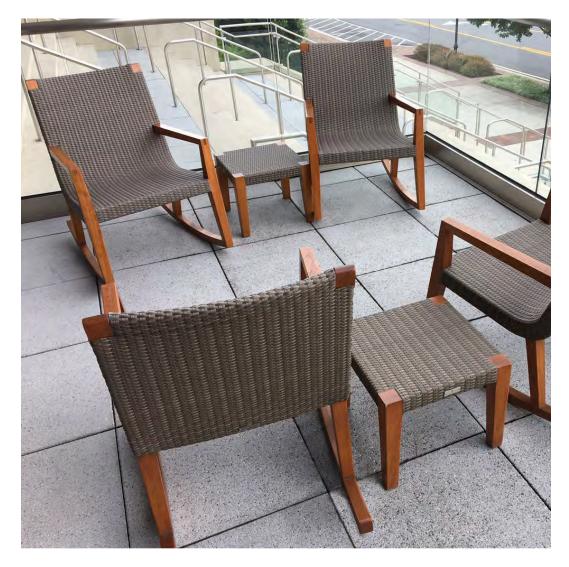

#### PRODUCTS SHOWN

QUINTA TEAK / WOVEN ARMCHAIR, QUINTA TEAK / WOVEN DINING TABLE SQUARE 100, QUINTA TEAK / WOVEN LOUNGE CHAIR, QUINTA TEAK / WOVEN ROCKING CHAIR, QUINTA TEAK / WOVEN SIDE TABLE SQUARE 45, AND QUINTA TEAK / WOVEN SOFA 3 SEAT

COLLECTIONS SHOWN

QUINTA