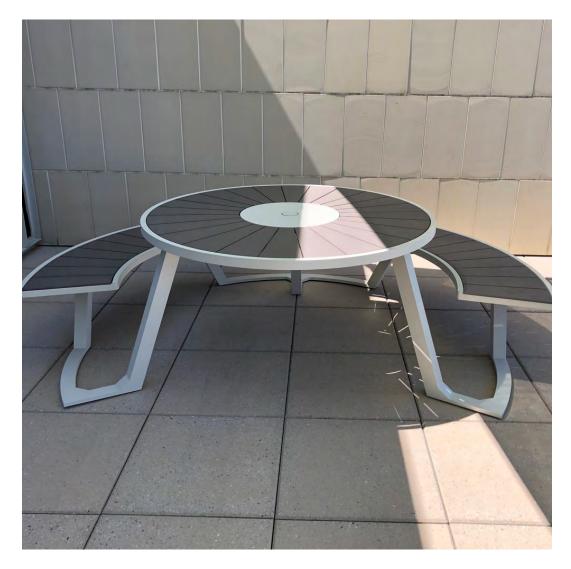

### LONGWOOD GARDENS, KENNETT SQUARE, PA

PHOTOGRAPHED BY HANK DAVIS
COURTESY OF LONGWOOD GARDENS

PRODUCTS SHOWN
SKETCH STACKABLE SIDE CHAIR

PLAINSBORO PUBLIC LIBRARY, NJ

PRODUCTS SHOWN

DOLCE VITA DINING TABLE SQUARE 100, DOLCE VITA STACKABLE SIDE CHAIR, AND RALLY DINING TABLE 2 BENCH ROUND 256

COLLECTIONS SHOWN DOLCE VITA AND RALLY

PLAINSBORO PUBLIC LIBRARY, NJ

PRODUCTS SHOWN

DOLCE VITA DINING TABLE SQUARE 100, DOLCE VITA STACKABLE SIDE CHAIR, AND RALLY DINING TABLE 2 BENCH ROUND 256

COLLECTIONS SHOWN DOLCE VITA AND RALLY

PLAINSBORO PUBLIC LIBRARY, NJ

PRODUCTS SHOWN

DOLCE VITA DINING TABLE SQUARE 100, DOLCE VITA STACKABLE SIDE CHAIR, AND RALLY DINING TABLE 2 BENCH ROUND 256

COLLECTIONS SHOWN DOLCE VITA AND RALLY