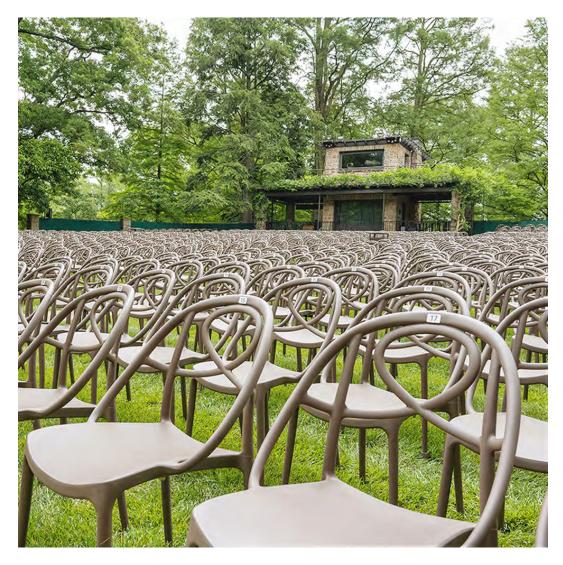

#### LONGWOOD GARDENS, KENNETT SQUARE, PA

PHOTOGRAPHED BY HANK DAVIS
COURTESY OF LONGWOOD GARDENS

PRODUCTS SHOWN
SKETCH STACKABLE SIDE CHAIR

### LONGWOOD GARDENS, KENNETT SQUARE, PA

PHOTOGRAPHED BY HANK DAVIS
COURTESY OF LONGWOOD GARDENS

PRODUCTS SHOWN
SKETCH STACKABLE SIDE CHAIR

PLAINSBORO PUBLIC LIBRARY, NJ

PRODUCTS SHOWN

DOLCE VITA DINING TABLE SQUARE 100, DOLCE VITA STACKABLE SIDE CHAIR, AND RALLY DINING TABLE 2 BENCH ROUND 256