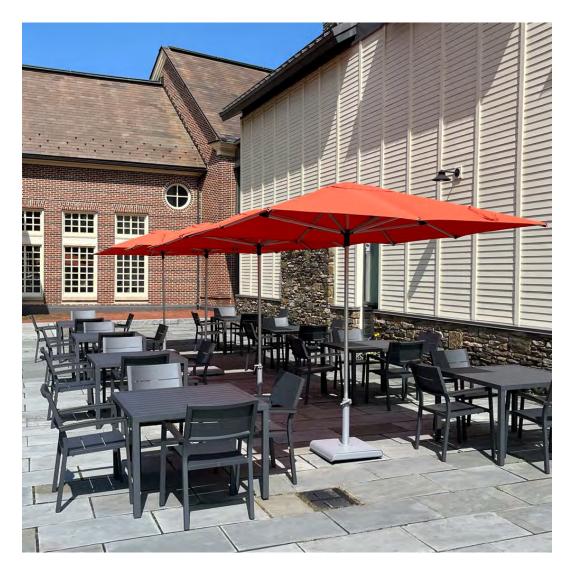

#### CONCORD MUSEUM, CONCORD, MA

DESIGNED BY WHARTON INCLUSIVE

PRODUCTS SHOWN

DUO DINING TABLE SQUARE 101, DUO STACKABLE ARMCHAIR, JANUS TITAN CAFE UMBRELLA SQUARE 250, AND SPINNAKER

COLLECTIONS SHOWN
DUO, JANUS UMBRELLAS, AND TEXTILES