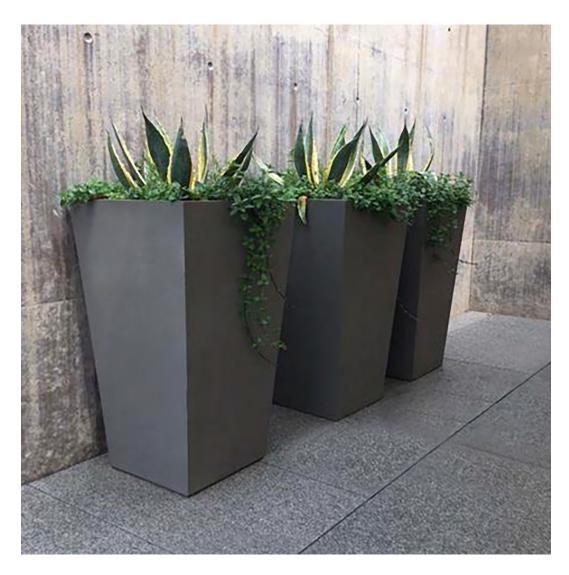

### MODERN ART MUSEUM, TX

PRODUCTS SHOWN

CHAMFERED PLANTER EXTRA LARGE

DESIGNED BY 505 DESIGN

PRODUCTS SHOWN

DUO COCKTAIL TABLE RECTANGLE 127, GET-TOGETHER BENCH 187, GET-TOGETHER TABLE 221, MATISSE CLUB CHAIR, AND MATISSE SOFA 2