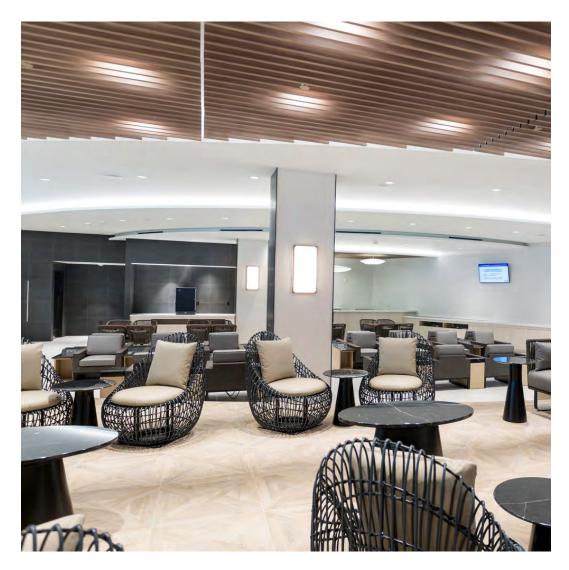

## ANA LOUNGE AT DANIEL K. INOUYE INTERNATIONAL AIRPORT, ${\bf HONOLULU, HI}$

DESIGNED BY KYA DESIGN GROUP & 87ZERO PHOTOGRAPHED BY ROGER OSENTOSKI

PRODUCTS SHOWN

TRIAD BENCH 175 AND VINO LOUNGE CHAIR

COLLECTIONS SHOWN

TRIAD AND VINO

# ANA LOUNGE AT DANIEL K. INOUYE INTERNATIONAL AIRPORT, ${\bf HONOLULU, HI}$

DESIGNED BY KYA DESIGN GROUP & 87ZERO PHOTOGRAPHED BY ROGER OSENTOSKI

PRODUCTS SHOWN

TRIAD BENCH 175 AND VINO LOUNGE CHAIR

COLLECTIONS SHOWN