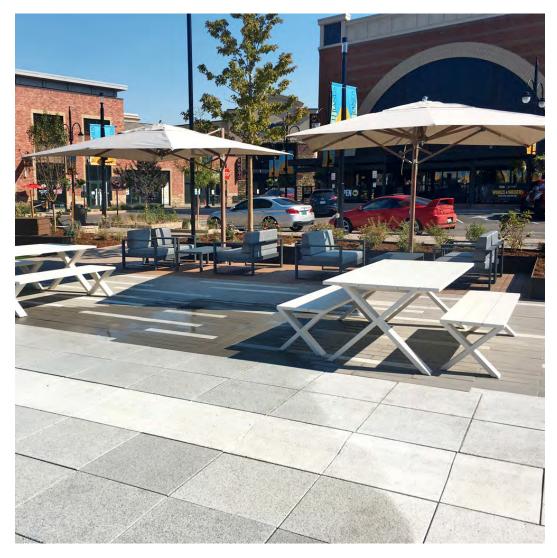

#### MELLODY FARM SHOPPING CENTER, VERNON HILLS, IL

DESIGNED BY SEBERT LANDSCAPE

PRODUCTS SHOWN

HYDRIA PLANTER EXTRA LARGE

#### MELLODY FARM SHOPPING CENTER, VERNON HILLS, IL

DESIGNED BY SEBERT LANDSCAPE

PRODUCTS SHOWN

HYDRIA PLANTER EXTRA LARGE

DESIGNED BY LANDSCAPE ARCHITECTURAL SERVICES

PRODUCTS SHOWN

DESIGNED BY LANDSCAPE ARCHITECTURAL SERVICES