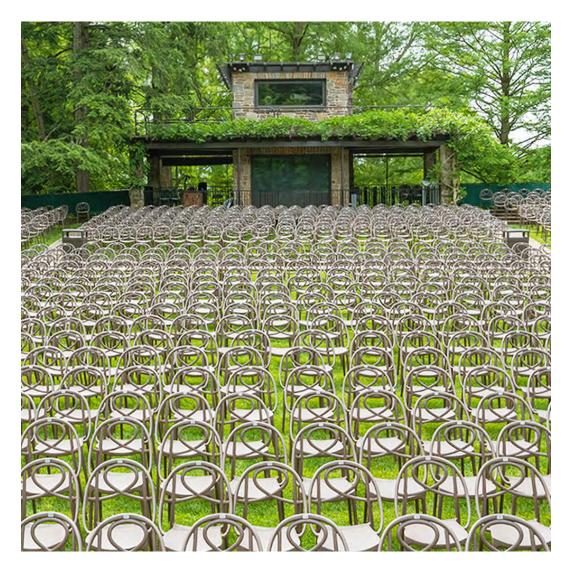

#### LONGWOOD GARDENS, KENNETT SQUARE, PA

PHOTOGRAPHED BY HANK DAVIS
COURTESY OF LONGWOOD GARDENS

PRODUCTS SHOWN
SKETCH STACKABLE SIDE CHAIR

### LONGWOOD GARDENS, KENNETT SQUARE, PA

PHOTOGRAPHED BY HANK DAVIS
COURTESY OF LONGWOOD GARDENS

PRODUCTS SHOWN
SKETCH STACKABLE SIDE CHAIR

PLAINSBORO PUBLIC LIBRARY, NJ

PRODUCTS SHOWN

DOLCE VITA DINING TABLE SQUARE 100, DOLCE VITA STACKABLE SIDE CHAIR, AND RALLY DINING TABLE 2 BENCH ROUND 256