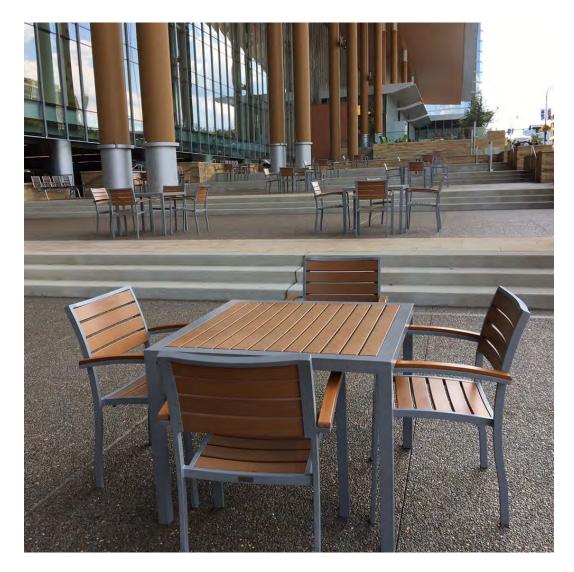

### LONGWOOD GARDENS, KENNETT SQUARE, PA

PHOTOGRAPHED BY HANK DAVIS
COURTESY OF LONGWOOD GARDENS

PRODUCTS SHOWN
SKETCH STACKABLE SIDE CHAIR

PLAINSBORO PUBLIC LIBRARY, NJ

PRODUCTS SHOWN

DOLCE VITA DINING TABLE SQUARE 100, DOLCE VITA STACKABLE SIDE CHAIR, AND RALLY DINING TABLE 2 BENCH ROUND 256