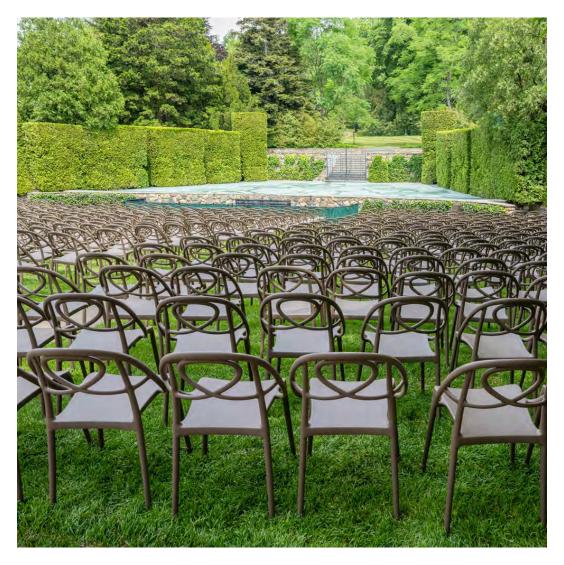

#### LONGWOOD GARDENS, KENNETT SQUARE, PA

PHOTOGRAPHED BY HANK DAVIS
COURTESY OF LONGWOOD GARDENS

PRODUCTS SHOWN
SKETCH STACKABLE SIDE CHAIR

### LONGWOOD GARDENS, KENNETT SQUARE, PA

PHOTOGRAPHED BY HANK DAVIS
COURTESY OF LONGWOOD GARDENS

PRODUCTS SHOWN
SKETCH STACKABLE SIDE CHAIR

PLAINSBORO PUBLIC LIBRARY, NJ

PRODUCTS SHOWN

DOLCE VITA DINING TABLE SQUARE 100, DOLCE VITA STACKABLE SIDE CHAIR, AND RALLY DINING TABLE 2 BENCH ROUND 256