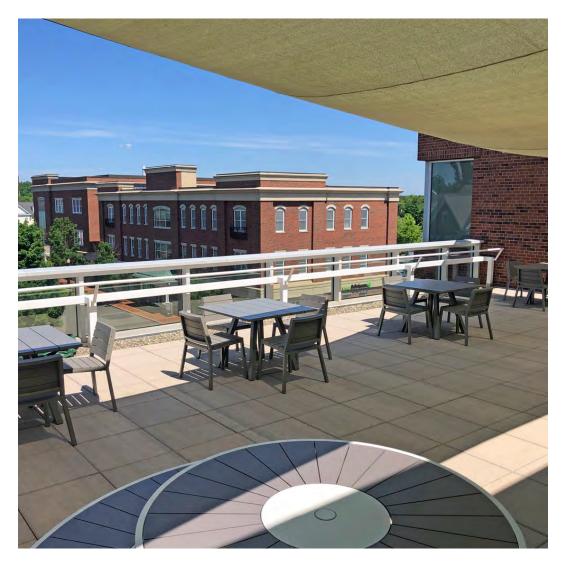

### LONGWOOD GARDENS, KENNETT SQUARE, PA

PHOTOGRAPHED BY HANK DAVIS
COURTESY OF LONGWOOD GARDENS

PRODUCTS SHOWN
SKETCH STACKABLE SIDE CHAIR

PLAINSBORO PUBLIC LIBRARY, NJ

PRODUCTS SHOWN

DOLCE VITA DINING TABLE SQUARE 100, DOLCE VITA STACKABLE SIDE CHAIR, AND RALLY DINING TABLE 2 BENCH ROUND 256

COLLECTIONS SHOWN DOLCE VITA AND RALLY

PLAINSBORO PUBLIC LIBRARY, NJ

PRODUCTS SHOWN

DOLCE VITA DINING TABLE SQUARE 100, DOLCE VITA STACKABLE SIDE CHAIR, AND RALLY DINING TABLE 2 BENCH ROUND 256

COLLECTIONS SHOWN DOLCE VITA AND RALLY

PLAINSBORO PUBLIC LIBRARY, NJ

PRODUCTS SHOWN

DOLCE VITA DINING TABLE SQUARE 100, DOLCE VITA STACKABLE SIDE CHAIR, AND RALLY DINING TABLE 2 BENCH ROUND 256

COLLECTIONS SHOWN DOLCE VITA AND RALLY