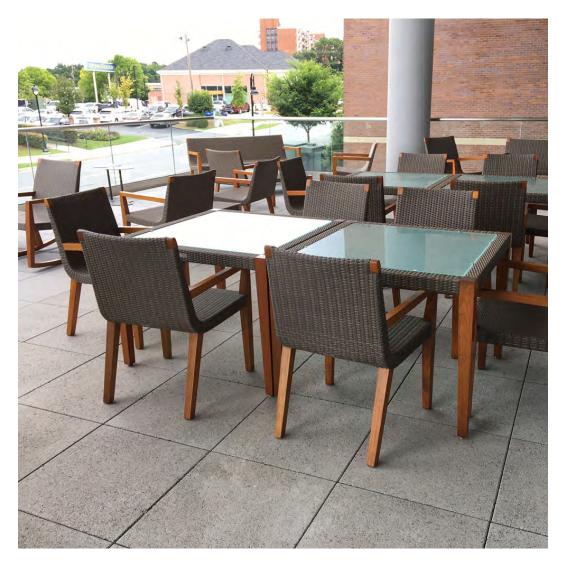

### MODERN ART MUSEUM, TX

PRODUCTS SHOWN

CHAMFERED PLANTER EXTRA LARGE

DESIGNED BY 505 DESIGN

PRODUCTS SHOWN

DUO COCKTAIL TABLE RECTANGLE 127, GET-TOGETHER BENCH 187, GET-TOGETHER TABLE 221, MATISSE CLUB CHAIR, AND MATISSE SOFA 2

SEAT

DESIGNED BY 505 DESIGN

PRODUCTS SHOWN

DUO COCKTAIL TABLE RECTANGLE 127, GET-TOGETHER BENCH 187, GET-TOGETHER TABLE 221, MATISSE CLUB CHAIR, AND MATISSE SOFA 2

SEAT

DESIGNED BY 505 DESIGN

PRODUCTS SHOWN

DUO COCKTAIL TABLE RECTANGLE 127, GET-TOGETHER BENCH 187, GET-TOGETHER TABLE 221, MATISSE CLUB CHAIR, AND MATISSE SOFA 2

SEAT

DESIGNED BY 505 DESIGN

PRODUCTS SHOWN

DUO COCKTAIL TABLE RECTANGLE 127, GET-TOGETHER BENCH 187, GET-TOGETHER TABLE 221, MATISSE CLUB CHAIR, AND MATISSE SOFA 2

SEAT