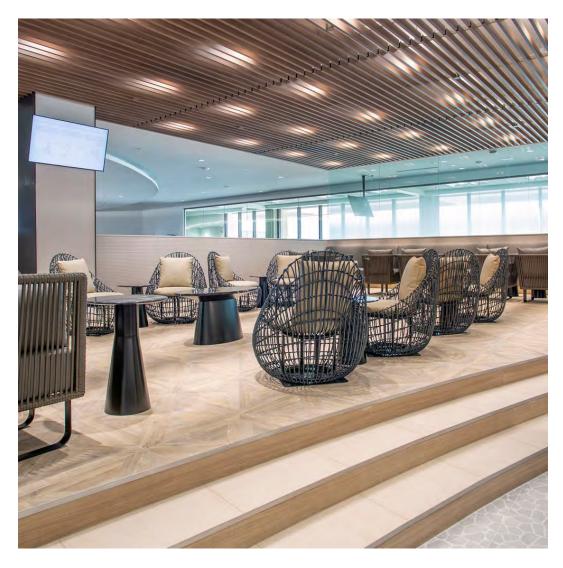

## ANA LOUNGE AT DANIEL K. INOUYE INTERNATIONAL AIRPORT, ${\bf HONOLULU, HI}$

DESIGNED BY KYA DESIGN GROUP & 87ZERO PHOTOGRAPHED BY ROGER OSENTOSKI

PRODUCTS SHOWN

TRIAD BENCH 175 AND VINO LOUNGE CHAIR

COLLECTIONS SHOWN

TRIAD AND VINO

# ANA LOUNGE AT DANIEL K. INOUYE INTERNATIONAL AIRPORT, ${\bf HONOLULU, HI}$

DESIGNED BY KYA DESIGN GROUP & 87ZERO PHOTOGRAPHED BY ROGER OSENTOSKI

PRODUCTS SHOWN

TRIAD BENCH 175 AND VINO LOUNGE CHAIR

COLLECTIONS SHOWN