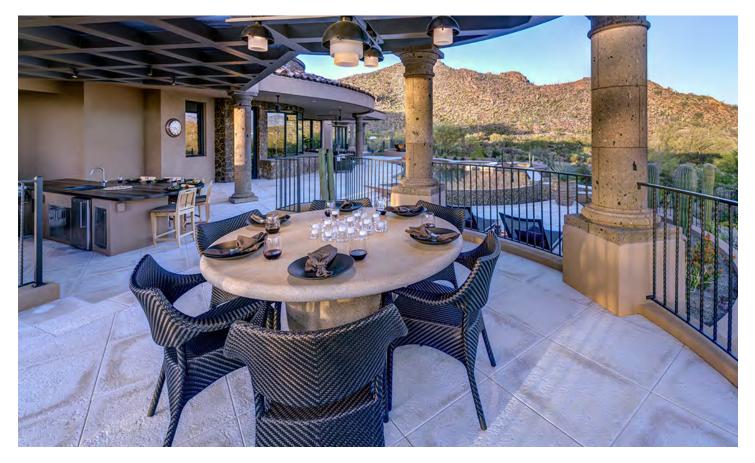

## PRIVATE RESIDENCE, ST. HELENA, CA

PRODUCTS SHOWN

AZIMUTH CROSS ARMCHAIR, AZIMUTH CROSS DINING TABLE SQUARE 102, AZIMUTH CROSS CHAISE LOUNGE, AZIMUTH CROSS COCKTAIL TABLE SQUARE 61, AZIMUTH CROSS LOUNGE SETTEE, AZIMUTH CROSS SIDE TABLE SQUARE 61, AZIMUTH LINEAR CLUB CHAIR, AZIMUTH LINEAR COCKTAIL TABLE ROUND 102, JANUS TEAK UMBRELLA SQUARE 300, AND AZIMUTH CROSS SIDE CHAIR

PRIVATE RESIDENCE, ST. HELENA, CA

PRODUCTS SHOWN

AZIMUTH CROSS ARMCHAIR, AZIMUTH CROSS DINING TABLE SQUARE 102, AZIMUTH CROSS CHAISE LOUNGE, AZIMUTH CROSS COCKTAIL TABLE SQUARE 61, AZIMUTH CROSS LOUNGE SETTEE, AZIMUTH CROSS SIDE TABLE SQUARE 61, AZIMUTH LINEAR CLUB CHAIR, AZIMUTH LINEAR COCKTAIL TABLE ROUND 102, JANUS TEAK UMBRELLA SQUARE 300, AND AZIMUTH CROSS SIDE CHAIR

## PRIVATE RESIDENCE, ST. HELENA, CA

#### PRODUCTS SHOWN

AZIMUTH CROSS ARMCHAIR, AZIMUTH CROSS DINING TABLE SQUARE 102, AZIMUTH CROSS CHAISE LOUNGE, AZIMUTH CROSS COCKTAIL TABLE SQUARE 61, AZIMUTH CROSS LOUNGE SETTEE, AZIMUTH CROSS SIDE TABLE SQUARE 61, AZIMUTH LINEAR CLUB CHAIR, AZIMUTH LINEAR COCKTAIL TABLE ROUND 102, JANUS TEAK UMBRELLA SQUARE 300, AND AZIMUTH CROSS SIDE CHAIR