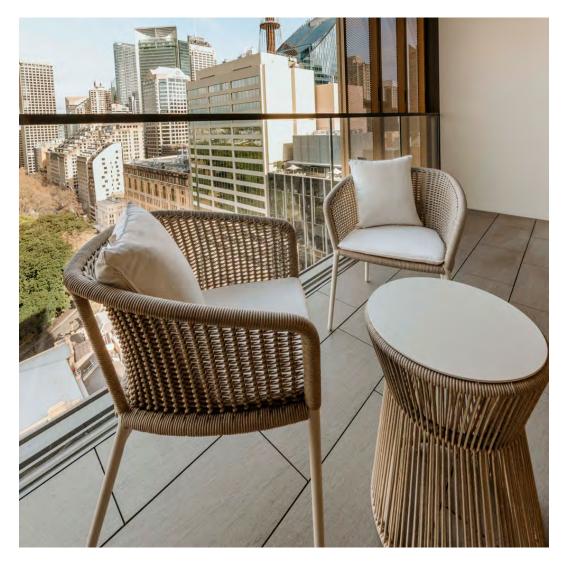

### PRIVATE RESIDENCE, SYDNEY, AUSTRALIA

PRODUCTS SHOWN

ARBOR DINING TABLE RECTANGLE 289, ECLIPSE TIBURON RUG, GINA CHAISE LOUNGE WITH SIDE TABLE, KNOT ARMCHAIR, KNOT COCKTAIL TABLE ROUND 99, KNOT LOUNGE CHAIR, KNOT MODULE CENTER, KNOT MODULE CORNER, KNOT SIDE TABLE ROUND 39, KNOT SOFA 3

SEAT, PITCH STRIPE, AND WALCOURT

PRIVATE RESIDENCE, SYDNEY, AUSTRALIA

PRODUCTS SHOWN

ARBOR DINING TABLE RECTANGLE 289, ECLIPSE TIBURON RUG, GINA CHAISE LOUNGE WITH SIDE TABLE, KNOT ARMCHAIR, KNOT COCKTAIL TABLE ROUND 99, KNOT LOUNGE CHAIR, KNOT MODULE CENTER, KNOT MODULE CORNER, KNOT SIDE TABLE ROUND 39, KNOT SOFA 3