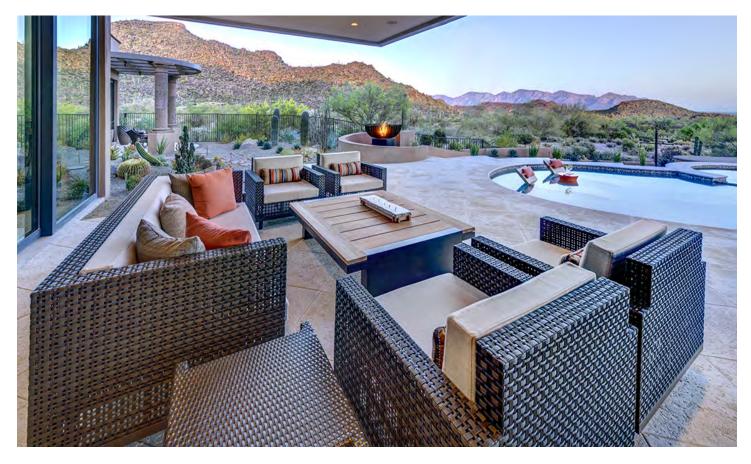

## PRIVATE RESIDENCE, ST. HELENA, CA

PRODUCTS SHOWN

AZIMUTH CROSS ARMCHAIR, AZIMUTH CROSS DINING TABLE SQUARE 102, AZIMUTH CROSS CHAISE LOUNGE, AZIMUTH CROSS COCKTAIL TABLE SQUARE 61, AZIMUTH CROSS LOUNGE SETTEE, AZIMUTH CROSS SIDE TABLE SQUARE 61, AZIMUTH LINEAR CLUB CHAIR, AZIMUTH LINEAR COCKTAIL TABLE ROUND 102, JANUS TEAK UMBRELLA SQUARE 300, AND AZIMUTH CROSS SIDE CHAIR

PRIVATE RESIDENCE, ST. HELENA, CA

PRODUCTS SHOWN

AZIMUTH CROSS ARMCHAIR, AZIMUTH CROSS DINING TABLE SQUARE 102, AZIMUTH CROSS CHAISE LOUNGE, AZIMUTH CROSS COCKTAIL TABLE SQUARE 61, AZIMUTH CROSS LOUNGE SETTEE, AZIMUTH CROSS SIDE TABLE SQUARE 61, AZIMUTH LINEAR CLUB CHAIR, AZIMUTH LINEAR COCKTAIL TABLE ROUND 102, JANUS TEAK UMBRELLA SQUARE 300, AND AZIMUTH CROSS SIDE CHAIR

## PRIVATE RESIDENCE, ST. HELENA, CA

#### PRODUCTS SHOWN

AZIMUTH CROSS ARMCHAIR, AZIMUTH CROSS DINING TABLE SQUARE 102, AZIMUTH CROSS CHAISE LOUNGE, AZIMUTH CROSS COCKTAIL TABLE SQUARE 61, AZIMUTH CROSS LOUNGE SETTEE, AZIMUTH CROSS SIDE TABLE SQUARE 61, AZIMUTH LINEAR CLUB CHAIR, AZIMUTH LINEAR COCKTAIL TABLE ROUND 102, JANUS TEAK UMBRELLA SQUARE 300, AND AZIMUTH CROSS SIDE CHAIR