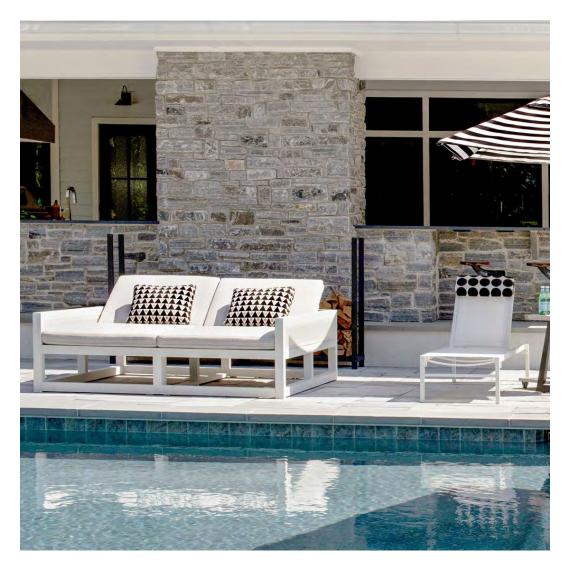

#### PRIVATE RESIDENCE, CHICAGO, IL

DESIGNED BY CHRIS PINTINICS OF HEWITT HORN

#### PRODUCTS SHOWN

ANTIQUE DENIM, ARBOR GRANDE COCKTAIL TABLE RECTANGLE 153, ARTISAN SIMPLE BOWL LARGE, AZIMUTH CROSS ARMCHAIR, AZIMUTH CROSS COCKTAIL TABLE SQUARE 61, AZIMUTH CROSS DINING TABLE SQUARE 102, BOXWOOD MODULE 2 SEAT LEFT, BOXWOOD MODULE 2 SEAT RIGHT, BY-THE-SEA, CHRYSANTHEMUM SIDE TABLE ROUND 48, CONTINENTAL DRIFT, CREEL, FRASER, HEATHER, HARDWICK LANTERN LARGE, HARDWICK LANTERN SMALL, LUXE, MONTPELIER LANTERN LARGE, MONTPELIER LANTERN SMALL, MONTPELIER LANTERN TALL, PARADISO, TIMOR PLATTER ROUND, ULURU, VITALI FULL BACK MODULE LEFT, VITALI FULL BACK MODULE RIGHT, WAITSFIELD LANTERN LARGE,

WAITSFIELD LANTERN SMALL, WALCOURT, AND WING LOUNGE CHAIR