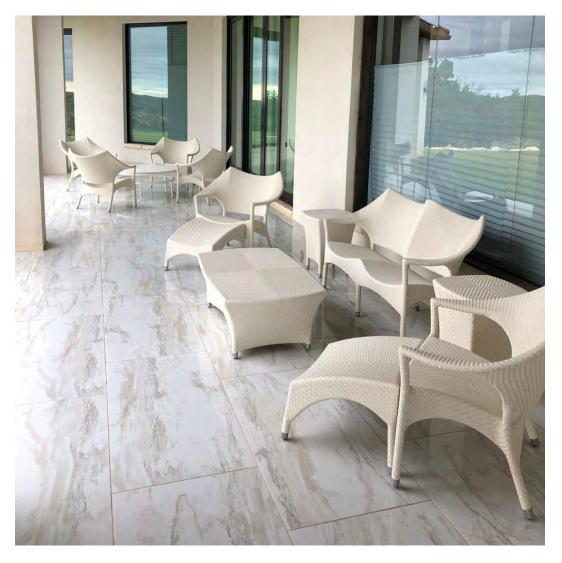

SIGNED BY DAVID SMITH INTERIORS PHOTOGRAPHED BY MB PRODUCTIONS

#### PRODUCTS SHOWN

ARBOR DINING TABLE ROUND 203, ARBOR GRANDE COCKTAIL TABLE RECTANGLE 153, ARBOR SIDE TABLE ROUND 51, BON VIVANT GRANDE POUF, BUTTERFLY II LOUNGE CHAIR, CANNES II ARMCHAIR, DEAUVILLE II GRANDE LOUNGE CHAIR, DEAUVILLE II GRANDE SOFA 3 SEAT, METRO RIVER ROCK STOOL / STORAGE TABLE ROUND 44, QUINTA TEAK / WOVEN ROCKING CHAIR, QUINTA TEAK / WOVEN SOFA 3 SEAT, ROCK GARDEN COUNTER STOOL, ANNABEL, AND SPINNAKER

#### COLLECTIONS SHOWN





### PRIVATE RESIDENCE, HOUSTON, TX

DESIGNED BY DAVID MORELLO GARDEN ENTERPRISES AND ELIZABETH YOUNG DESIGN COURTESY OF DAVID MORELLO GARDEN ENTERPRISES

> PRODUCTS SHOWN JANUS TITAN TILT UMBRELLA SQUARE 350, ASTI, AND DUFFLE

> > COLLECTIONS SHOWN JANUS UMBRELLAS AND TEXTILES





### PRIVATE RESIDENCE, POSSUM KINGDOM LAKE, TX

DESIGNED BY KAY GENUA DESIGNS

PRODUCTS SHOWN

AMARI FULLY WOVEN COCKTAIL TABLE RECTANGLE 120, AMARI FULLY WOVEN SIDE TABLE SQUARE 45, AMARI LOW BACK LOUNGE CHAIR,

AMARI OTTOMAN, AMARI SOFA 2 SEAT, AND SLANT COCKTAIL TABLE ROUND 102

COLLECTIONS SHOWN





### PRIVATE RESIDENCE, GLEN RIDGE, NJ

DESIGNED BY SIGRID MORGAN LANDSCAPE ARCHITECTURE PHOTOGRAPHED BY ALAN SCHINDLER PHOTOGRAPHY

PRODUCTS SHOWN GINA CHAISE LOUNGE WITH SIDE TABLE, JANUS ALUMINUM UMBRELLA

ROUND 300, KNOT ARMCHAIR, KNOT BARSTOOL WITH ARMS, KNOT LOUNGE CHAIR, KNOT OTTOMAN, FRASER, AND HEATHER





### PRIVATE RESIDENCE, GLEN RIDGE, NJ

DESIGNED BY SIGRID MORGAN LANDSCAPE ARCHITECTURE PHOTOGRAPHED BY ALAN SCHINDLER PHOTOGRAPHY

PRODUCTS SHOWN GINA CHAISE LOUNGE WITH SIDE