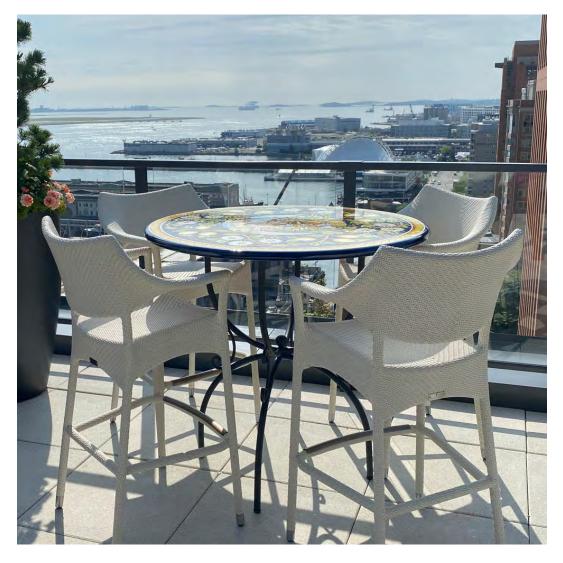

# PRIVATE RESIDENCE, WASHINGTON, DC

DESIGNED BY JENNIFER STONER INTERIORS PHOTOGRAPHED BY JOHN MAGOR

PRODUCTS SHOWN

AMARI VITA ARMCHAIR, AMARI HIGH BACK LOUNGE CHAIR, AND QUINTA FULLY WOVEN BARSTOOL

#### PRIVATE RESIDENCE, WASHINGTON, DC

DESIGNED BY JENNIFER STONER INTERIORS PHOTOGRAPHED BY JOHN MAGOR

PRODUCTS SHOWN

AMARI VITA ARMCHAIR, AMARI HIGH BACK LOUNGE CHAIR, AND QUINTA FULLY WOVEN BARSTOOL

## PRIVATE RESIDENCE, WASHINGTON, DC

DESIGNED BY JENNIFER STONER INTERIORS PHOTOGRAPHED BY JOHN MAGOR

PRODUCTS SHOWN

AMARI VITA ARMCHAIR, AMARI HIGH BACK LOUNGE CHAIR, AND QUINTA FULLY WOVEN BARSTOOL