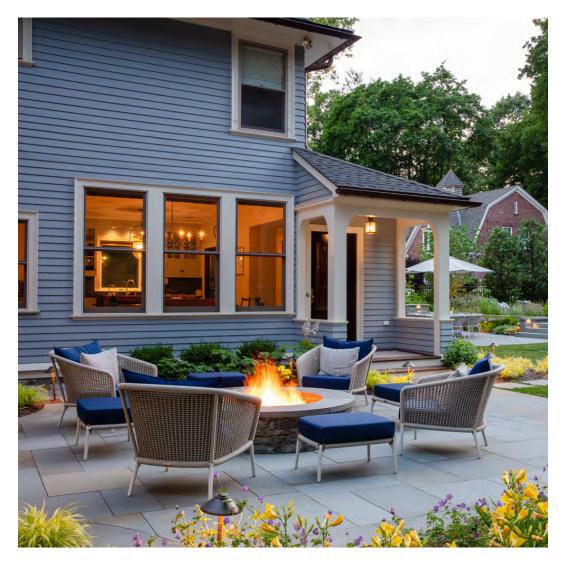

NDE SOFA 3 SEAT, METRO RIVER ROCK STOOL / STORAGE TABLE ROUND 44, QUINTA TEAK / WOVEN ROCKING CHAIR, QUINTA TEAK / WOVEN SOFA 3 SEAT, ROCK GARDEN COUNTER STOOL, ANNABEL, AND SPINNAKER

#### COLLECTIONS SHOWN





### PRIVATE RESIDENCE, HOUSTON, TX

DESIGNED BY DAVID MORELLO GARDEN ENTERPRISES AND ELIZABETH YOUNG DESIGN COURTESY OF DAVID MORELLO GARDEN ENTERPRISES

> PRODUCTS SHOWN JANUS TITAN TILT UMBRELLA SQUARE 350, ASTI, AND DUFFLE

> > COLLECTIONS SHOWN JANUS UMBRELLAS AND TEXTILES





### PRIVATE RESIDENCE, POSSUM KINGDOM LAKE, TX

DESIGNED BY KAY GENUA DESIGNS

PRODUCTS SHOWN

AMARI FULLY WOVEN COCKTAIL TABLE RECTANGLE 120, AMARI FULLY WOVEN SIDE TABLE SQUARE 45, AMARI LOW BACK LOUNGE CHAIR,

AMARI OTTOMAN, AMARI SOFA 2 SEAT, AND SLANT COCKTAIL TABLE ROUND 102

COLLECTIONS SHOWN





### PRIVATE RESIDENCE, GLEN RIDGE, NJ

DESIGNED BY SIGRID MORGAN LANDSCAPE ARCHITECTURE PHOTOGRAPHED BY ALAN SCHINDLER PHOTOGRAPHY

PRODUCTS SHOWN GINA CHAISE LOUNGE WITH SIDE TABLE, JANUS ALUMINUM UMBRELLA

ROUND 300, KNOT ARMCHAIR, KNOT BARSTOOL WITH ARMS, KNOT LOUNGE CHAIR, KNOT OTTOMAN, FRASER, AND HEATHER





### PRIVATE RESIDENCE, GLEN RIDGE, NJ

DESIGNED BY SIGRID MORGAN LANDSCAPE ARCHITECTURE PHOTOGRAPHED BY ALAN SCHINDLER PHOTOGRAPHY

PRODUCTS SHOWN GINA CHAISE LOUNGE WITH SIDE TABLE, JANUS ALUMINUM UMBRELLA

ROUND 300, KNOT ARMCHAIR, KNOT BARSTOOL WITH ARMS, KNOT LOUNGE CHAIR, KNOT OTTOMAN, FRASER, AND HEATHER





### PRIVATE RESIDENCE, GLEN RIDGE, NJ

DESIGNED BY SIGRID MORGAN LANDSCAPE ARCHITECTURE PHOTOGRAPHED BY ALAN SCHINDLER PHOTOGRAPHY

PRODUCTS SHOWN GINA CHAISE LOUNG