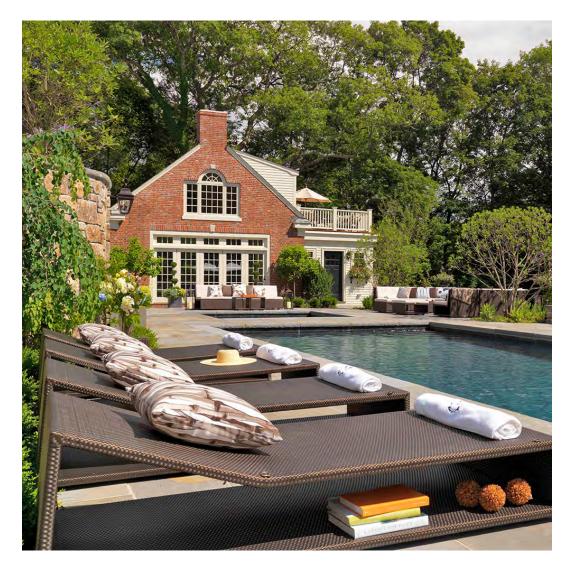

#### PRIVATE RESIDENCE, CHICAGO, IL

DESIGNED BY CHRIS PINTINICS OF HEWITT HORN

#### PRODUCTS SHOWN

ANTIQUE DENIM, ARBOR GRANDE COCKTAIL TABLE RECTANGLE 153, ARTISAN SIMPLE BOWL LARGE, AZIMUTH CROSS ARMCHAIR, AZIMUTH CROSS COCKTAIL TABLE SQUARE 61, AZIMUTH CROSS DINING TABLE SQUARE 102, BOXWOOD MODULE 2 SEAT LEFT, BOXWOOD MODULE 2 SEAT RIGHT, BY-THE-SEA, CHRYSANTHEMUM SIDE TABLE ROUND 48, CONTINENTAL DRIFT, CREEL, FRASER, HEATHER, HARDWICK LANTERN LARGE, HARDWICK LANTERN SMALL, LUXE, MONTPELIER LANTERN LARGE, MONTPELIER LANTERN SMALL, MONTPELIER LANTERN TALL, PARADISO, TIMOR PLATTER ROUND, ULURU, VITALI FULL BACK MODULE LEFT, VITALI FULL BACK MODULE RIGHT, WAITSFIELD LANTERN LARGE,

WAITSFIELD LANTERN SMALL, WALCOURT, AND WING LOUNGE CHAIR