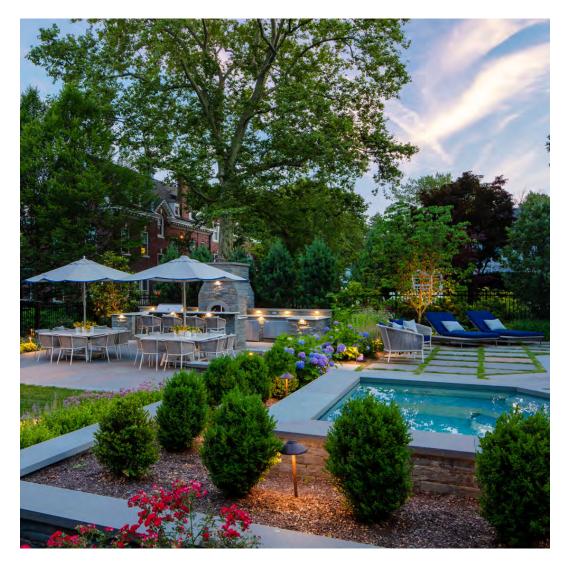

#### PRIVATE RESIDENCE, CHICAGO, IL

DESIGNED BY CHRIS PINTINICS OF HEWITT HORN

#### PRODUCTS SHOWN

ANTIQUE DENIM, ARBOR GRANDE COCKTAIL TABLE RECTANGLE 153, ARTISAN SIMPLE BOWL LARGE, AZIMUTH CROSS ARMCHAIR, AZIMUTH CROSS COCKTAIL TABLE SQUARE 61, AZIMUTH CROSS DINING TABLE SQUARE 102, BOXWOOD MODULE 2 SEAT LEFT, BOXWOOD MODULE 2 SEAT RIGHT, BY-THE-SEA, CHRYSANTHEMUM SIDE TABLE ROUND 48, CONTINENTAL DRIFT, CREEL, FRASER, HEATHER, HARDWICK LANTERN LARGE, HARDWICK LANTERN SMALL, LUXE, MONTPELIER LANTERN LARGE, MONTPELIER LANTERN SMALL, MONTPELIER LANTERN TALL, PARADISO, TIMOR PLATTER ROUND, ULURU, VITALI FULL BACK MODULE LEFT, VITALI FULL BACK MODULE RIGHT, WAITSFIELD LANTERN LARGE,

WAITSFIELD LANTERN SMALL, WALCOURT, AND WING LOUNGE CHAIR