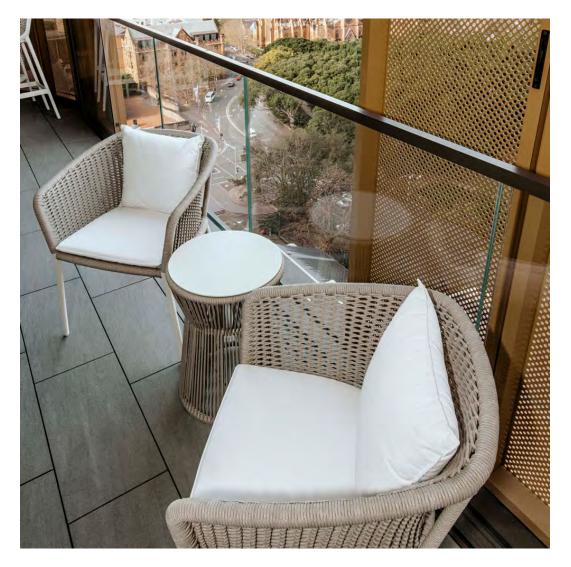

### PRIVATE RESIDENCE, SYDNEY, AUSTRALIA

PRODUCTS SHOWN

ARBOR DINING TABLE RECTANGLE 289, ECLIPSE TIBURON RUG, GINA CHAISE LOUNGE WITH SIDE TABLE, KNOT ARMCHAIR, KNOT COCKTAIL TABLE ROUND 99, KNOT LOUNGE CHAIR, KNOT MODULE CENTER, KNOT MODULE CORNER, KNOT SIDE TABLE ROUND 39, KNOT SOFA 3

SEAT, PITCH STRIPE, AND WALCOURT

PRIVATE RESIDENCE, SYDNEY, AUSTRALIA

PRODUCTS SHOWN

ARBOR DINING TABLE RECTANGLE 289, ECLIPSE TIBURON RUG, GINA CHAISE LOUNGE WITH SIDE TABLE, KNOT ARMCHAIR, KNOT COCKTAIL TABLE ROUND 99, KNOT LOUNGE CHAIR, KNOT MODULE CENTER, KNOT MODULE CORNER, KNOT SIDE TABLE ROUND 39, KNOT SOFA 3