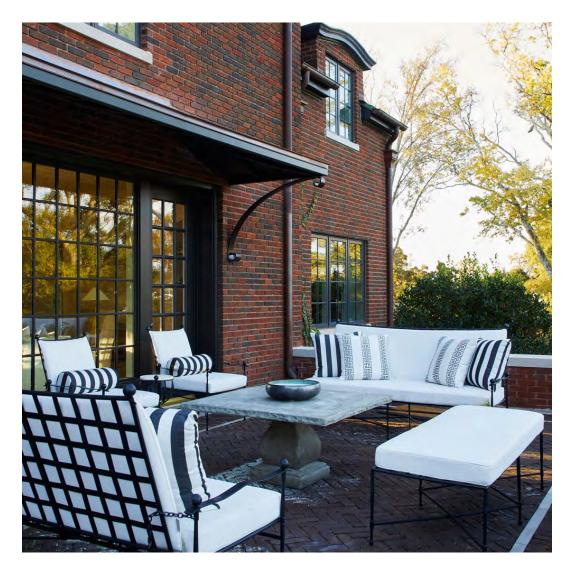

#### PRIVATE RESIDENCE, CHICAGO, IL

DESIGNED BY CHRIS PINTINICS OF HEWITT HORN

#### PRODUCTS SHOWN

ANTIQUE DENIM, ARBOR GRANDE COCKTAIL TABLE RECTANGLE 153, ARTISAN SIMPLE BOWL LARGE, AZIMUTH CROSS ARMCHAIR, AZIMUTH CROSS COCKTAIL TABLE SQUARE 61, AZIMUTH CROSS DINING TABLE SQUARE 102, BOXWOOD MODULE 2 SEAT LEFT, BOXWOOD MODULE 2 SEAT RIGHT, BY-THE-SEA, CHRYSANTHEMUM SIDE TABLE ROUND 48, CONTINENTAL DRIFT, CREEL, FRASER, HEATHER, HARDWICK LANTERN LARGE, HARDWICK LANTERN SMALL, LUXE, MONTPELIER LANTERN LARGE, MONTPELIER LANTERN SMALL, MONTPELIER LANTERN TALL, PARADISO, TIMOR PLATTER ROUND, ULURU, VITALI FULL BACK MODULE LEFT, VITALI FULL BACK MODULE RIGHT, WAITSFIELD LANTERN LARGE,

WAITSFIELD LANTERN SMALL, WALCOURT, AND WING LOUNGE CHAIR