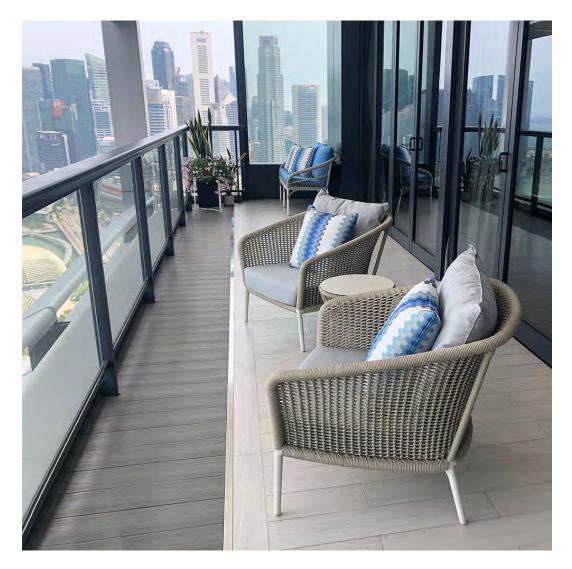

# PRIVATE RESIDENCE, SINGAPORE

DESIGNED BY PRESTIGE GLOBAL

PRODUCTS SHOWN

ASTI, KNOT LOUNGE CHAIR, KNOT SIDE TABLE ROUND 39, NEXUS SOFA 2 SEAT, SPINNAKER, AND ZIP

COLLECTIONS SHOWN KNOT, NEXUS, AND TEXTILES

# PRIVATE RESIDENCE, SINGAPORE

DESIGNED BY PRESTIGE GLOBAL

PRODUCTS SHOWN ASTI, KNOT LOUNGE CHAIR, KNOT SIDE TABLE ROUND 39, NEXUS SOFA 2 SEAT, SPINNAKER, AND ZIP

> COLLECTIONS SHOWN KNOT, NEXUS, AND TEXTILES

## PRIVATE RESIDENCE, SINGAPORE

DESIGNED BY PRESTIGE GLOBAL

PRODUCTS SHOWN ASTI, KNOT LOUNGE CHAIR, KNOT SIDE TABLE ROUND 39, NEXUS SOFA 2 SEAT, SPINNAKER, AND ZIP

> COLLECTIONS SHOWN KNOT, NEXUS, AND TEXTILES