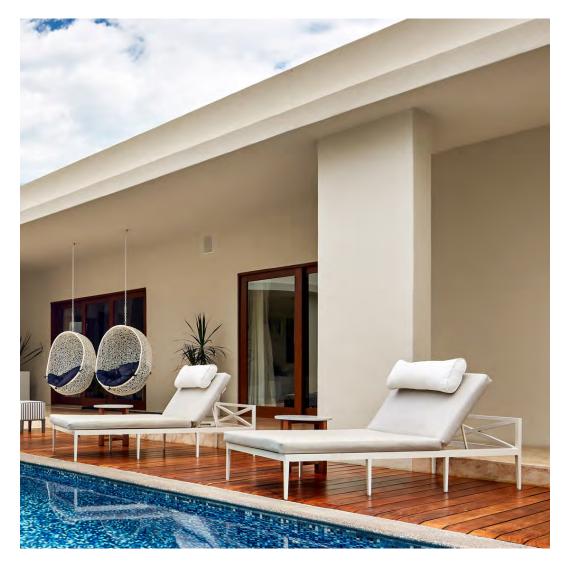

#### PRIVATE RESIDENCE, CHICAGO, IL

DESIGNED BY CHRIS PINTINICS OF HEWITT HORN

#### PRODUCTS SHOWN

ANTIQUE DENIM, ARBOR GRANDE COCKTAIL TABLE RECTANGLE 153, ARTISAN SIMPLE BOWL LARGE, AZIMUTH CROSS ARMCHAIR, AZIMUTH CROSS COCKTAIL TABLE SQUARE 61, AZIMUTH CROSS DINING TABLE SQUARE 102, BOXWOOD MODULE 2 SEAT LEFT, BOXWOOD MODULE 2 SEAT RIGHT, BY-THE-SEA, CHRYSANTHEMUM SIDE TABLE ROUND 48, CONTINENTAL DRIFT, CREEL, FRASER, HEATHER, HARDWICK LANTERN LARGE, HARDWICK LANTERN SMALL, LUXE, MONTPELIER LANTERN LARGE, MONTPELIER LANTERN SMALL, MONTPELIER LANTERN TALL, PARADISO, TIMOR PLATTER ROUND, ULURU, VITALI FULL BACK MODULE LEFT, VITALI FULL BACK MODULE RIGHT, WAITSFIELD LANTERN LARGE,

WAITSFIELD LANTERN SMALL, WALCOURT, AND WING LOUNGE CHAIR