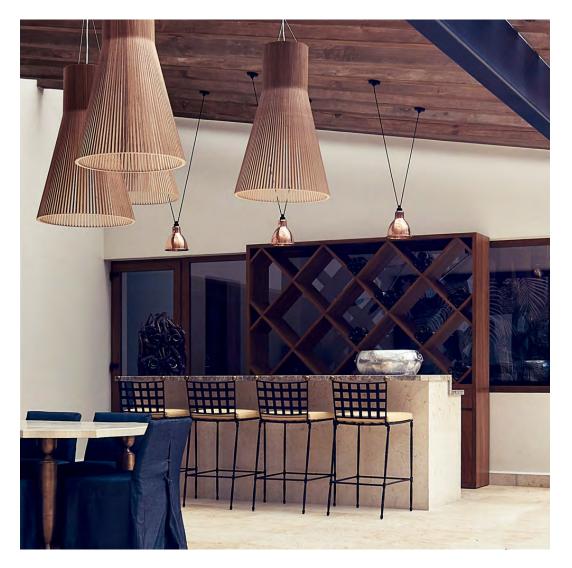

#### PRIVATE RESIDENCE, KULA, HI

DESIGNED BY BASSMAN BLAINE PHOTOGRAPHED BY TRAVIS ROWAN MEDIA

PRODUCTS SHOWN

DUO COUNTER STOOL, DUO STACKABLE ARMCHAIR, DUO STACKABLE SIDE CHAIR, KNOT LOUNGE

CHAIR, KNOT OTTOMAN, KNOT SIDE TABLE ROUND 39, PIVOT SWIVEL DAYBED, ROCK GARDEN CHAISE LOUNGE WITH ARMS, ASTI, FRASER,

AND SCHOONER

COLLECTIONS SHOWN DUO, KNOT, PIVOT, ROCK GARDEN, AND TEXTILES