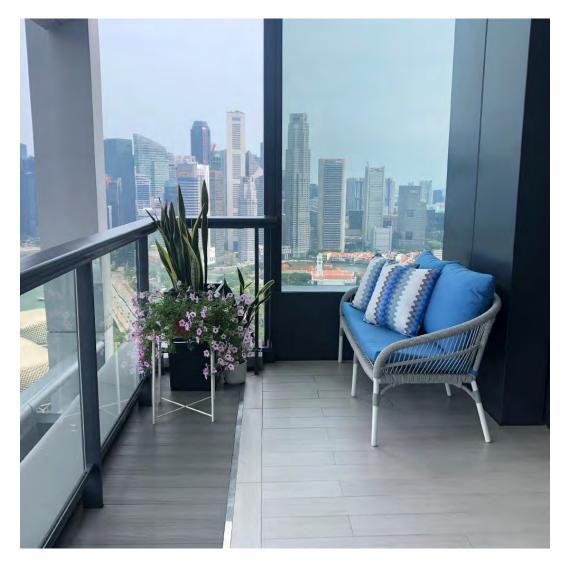

# PRIVATE RESIDENCE, SINGAPORE

DESIGNED BY PRESTIGE GLOBAL

PRODUCTS SHOWN

ASTI, KNOT LOUNGE CHAIR, KNOT SIDE TABLE ROUND 39, NEXUS SOFA 2 SEAT, SPINNAKER, AND ZIP

COLLECTIONS SHOWN KNOT, NEXUS, AND TEXTILES

# PRIVATE RESIDENCE, SINGAPORE

DESIGNED BY PRESTIGE GLOBAL

PRODUCTS SHOWN ASTI, KNOT LOUNGE CHAIR, KNOT SIDE TABLE ROUND 39, NEXUS SOFA 2 SEAT, SPINNAKER, AND ZIP

> COLLECTIONS SHOWN KNOT, NEXUS, AND TEXTILES

## PRIVATE RESIDENCE, SINGAPORE

DESIGNED BY PRESTIGE GLOBAL

PRODUCTS SHOWN ASTI, KNOT LOUNGE CHAIR, KNOT SIDE TABLE ROUND 39, NEXUS SOFA 2 SEAT, SPINNAKER, AND ZIP

> COLLECTIONS SHOWN KNOT, NEXUS, AND TEXTILES