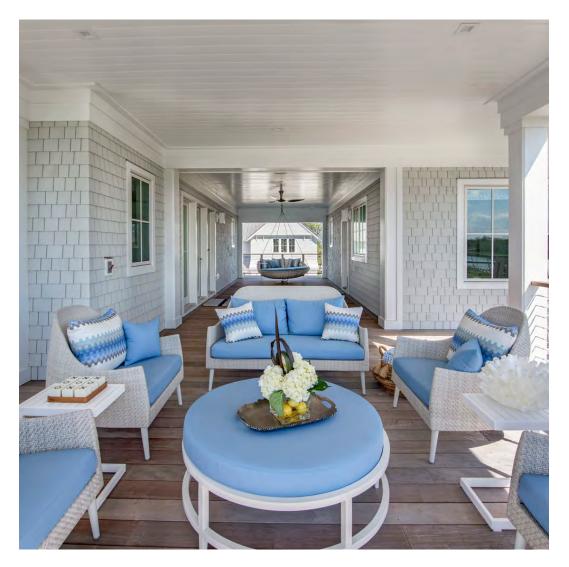

#### PRIVATE RESIDENCE, CHICAGO, IL

DESIGNED BY CHRIS PINTINICS OF HEWITT HORN

#### PRODUCTS SHOWN

ANTIQUE DENIM, ARBOR GRANDE COCKTAIL TABLE RECTANGLE 153, ARTISAN SIMPLE BOWL LARGE, AZIMUTH CROSS ARMCHAIR, AZIMUTH CROSS COCKTAIL TABLE SQUARE 61, AZIMUTH CROSS DINING TABLE SQUARE 102, BOXWOOD MODULE 2 SEAT LEFT, BOXWOOD MODULE 2 SEAT RIGHT, BY-THE-SEA, CHRYSANTHEMUM SIDE TABLE ROUND 48, CONTINENTAL DRIFT, CREEL, FRASER, HEATHER, HARDWICK LANTERN LARGE, HARDWICK LANTERN SMALL, LUXE, MONTPELIER LANTERN LARGE, MONTPELIER LANTERN SMALL, MONTPELIER LANTERN TALL, PARADISO, TIMOR PLATTER ROUND, ULURU, VITALI FULL BACK MODULE LEFT, VITALI FULL BACK MODULE RIGHT, WAITSFIELD LANTERN LARGE,

WAITSFIELD LANTERN SMALL, WALCOURT, AND WING LOUNGE CHAIR