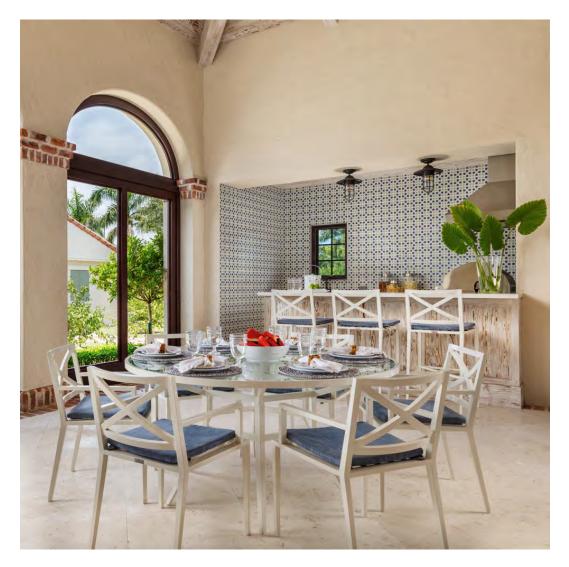

#### PRIVATE RESIDENCE, CHICAGO, IL

DESIGNED BY CHRIS PINTINICS OF HEWITT HORN

#### PRODUCTS SHOWN

#### PRODUCTS SHOWN

ANTIQUE DENIM, ARBOR GRANDE COCKTAIL TABLE RECTANGLE 153, ARTISAN SIMPLE BOWL LARGE, AZIMUTH CROSS ARMCHAIR, AZIMUTH CROSS COCKTAIL TABLE SQUARE 61, AZIMUTH CROSS DINING TABLE SQUARE 102, BOXWOOD MODULE 2 SEAT LEFT, BOXWOOD MODULE 2 SEAT RIGHT, BY-THE-SEA, CHRYSANTHEMUM SIDE TABLE ROUND 48, CONTINENTAL DRIFT, CREEL, FRASER, HEATHER, HARDWICK LANTERN LARGE, HARDWICK LANTERN SMALL, LUXE, MONTPELIER LANTERN LARGE, MONTPELIER LANTERN SMALL, MONTPELIER LANTERN TALL, PARADISO, TIMOR PLATTER ROUND, ULURU, VITALI FULL BACK MODULE LEFT, VITALI FULL BACK MODULE RIGHT, WAITSFIELD LANTERN LARGE,