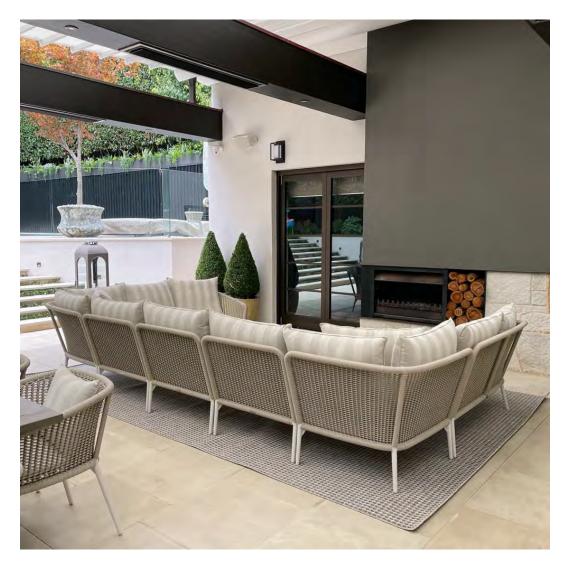

#### PRIVATE RESIDENCE, CHICAGO, IL

DESIGNED BY CHRIS PINTINICS OF HEWITT HORN

#### PRODUCTS SHOWN

ANTIQUE DENIM, ARBOR GRANDE COCKTAIL TABLE RECTANGLE 153, ARTISAN SIMPLE BOWL LARGE, AZIMUTH CROSS ARMCHAIR, AZIMUTH CROSS COCKTAIL TABLE SQUARE 61, AZIMUTH CROSS DINING TABLE SQUARE 102, BOXWOOD MODULE 2 SEAT LEFT, BOXWOOD MODULE 2 SEAT RIGHT, BY-THE-SEA, CHRYSANTHEMUM SIDE TABLE ROUND 48, CONTINENTAL DRIFT, CREEL, FRASER, HEATHER, HARDWICK LANTERN LARGE, HARDWICK LANTERN SMALL, LUXE, MONTPELIER LANTERN LARGE, MONTPELIER LANTERN SMALL, MONTPELIER LANTERN TALL, PARADISO, TIMOR PLATTER ROUND, ULURU, VITALI FULL BACK MODULE LEFT, VITALI FULL BACK MODULE RIGHT, WAITSFIELD LANTERN LARGE,

WAITSFIELD LANTERN SMALL, WALCOURT, AND WING LOUNGE CHAIR