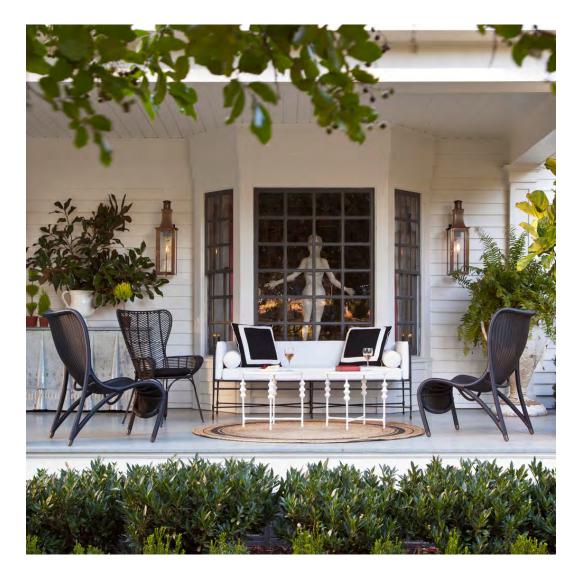

#### PRIVATE RESIDENCE, RICHMOND, VA

DESIGNED BY GARY INMAN & DANI BLAKE PHOTOGRAPHED BY KIP DAWKINS

PRODUCTS SHOWN

DEAUVILLE II GRANDE LOUNGE CHAIR, DEAUVILLE II OTTOMAN / TABLE 60, SASH COCKTAIL TABLE OVAL 122, SAVANNAH LOUNGE CHAIR,

AND SAVANNAH SOFA 3 SEAT

COLLECTIONS SHOWN