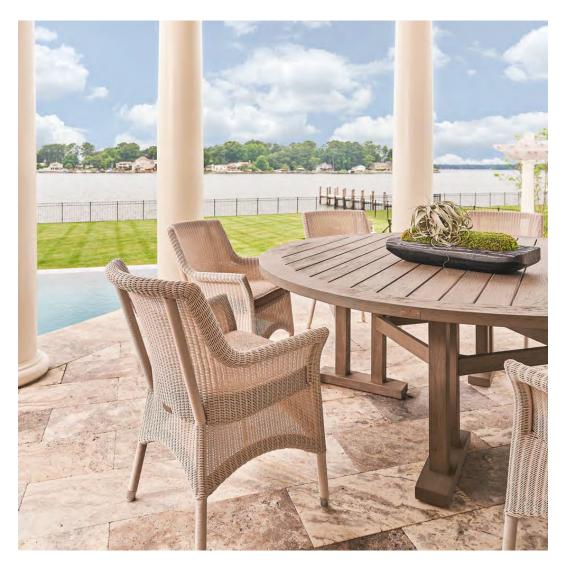

#### PRIVATE RESIDENCE, CHICAGO, IL

DESIGNED BY CHRIS PINTINICS OF HEWITT HORN

#### PRODUCTS SHOWN

ANTIQUE DENIM, ARBOR GRANDE COCKTAIL TABLE RECTANGLE 153, ARTISAN SIMPLE BOWL LARGE, AZIMUTH CROSS ARMCHAIR, AZIMUTH CROSS COCKTAIL TABLE SQUARE 61, AZIMUTH CROSS DINING TABLE SQUARE 102, BOXWOOD MODULE 2 SEAT LEFT, BOXWOOD MODULE 2 SEAT RIGHT, BY-THE-SEA, CHRYSANTHEMUM SIDE TABLE ROUND 48, CONTINENTAL DRIFT, CREEL, FRASER, HEATHER, HARDWICK LANTERN LARGE, HARDWICK LANTERN SMALL, LUXE, MONTPELIER LANTERN LARGE, MONTPELIER LANTERN SMALL, MONTPELIER LANTERN TALL, PARADISO, TIMOR PLATTER ROUND, ULURU, VITALI FULL BACK MODULE LEFT, VITALI FULL BACK MODULE RIGHT, WAITSFIELD LANTERN LARGE,

WAITSFIELD LANTERN SMALL, WALCOURT, AND WING LOUNGE CHAIR