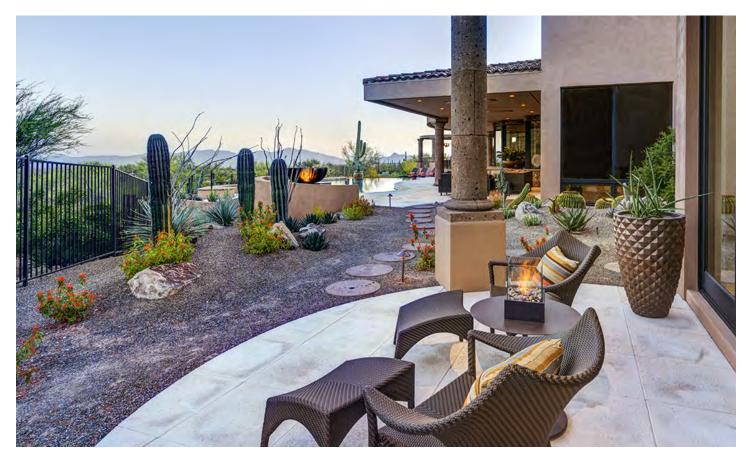

## PRIVATE RESIDENCE, ST. HELENA, CA

PRODUCTS SHOWN

AZIMUTH CROSS ARMCHAIR, AZIMUTH CROSS DINING TABLE SQUARE 102, AZIMUTH CROSS CHAISE LOUNGE, AZIMUTH CROSS COCKTAIL TABLE SQUARE 61, AZIMUTH CROSS LOUNGE SETTEE, AZIMUTH CROSS SIDE TABLE SQUARE 61, AZIMUTH LINEAR CLUB CHAIR, AZIMUTH LINEAR COCKTAIL TABLE ROUND 102, JANUS TEAK UMBRELLA SQUARE 300, AND AZIMUTH CROSS SIDE CHAIR

PRIVATE RESIDENCE, ST. HELENA, CA

PRODUCTS SHOWN

AZIMUTH CROSS ARMCHAIR, AZIMUTH CROSS DINING TABLE SQUARE 102, AZIMUTH CROSS CHAISE LOUNGE, AZIMUTH CROSS COCKTAIL TABLE SQUARE 61, AZIMUTH CROSS LOUNGE SETTEE, AZIMUTH CROSS SIDE TABLE SQUARE 61, AZIMUTH LINEAR CLUB CHAIR, AZIMUTH LINEAR COCKTAIL TABLE ROUND 102, JANUS TEAK UMBRELLA SQUARE 300, AND AZIMUTH CROSS SIDE CHAIR

## PRIVATE RESIDENCE, ST. HELENA, CA

#### PRODUCTS SHOWN

AZIMUTH CROSS ARMCHAIR, AZIMUTH CROSS DINING TABLE SQUARE 102, AZIMUTH CROSS CHAISE LOUNGE, AZIMUTH CROSS COCKTAIL TABLE SQUARE 61, AZIMUTH CROSS LOUNGE SETTEE, AZIMUTH CROSS SIDE TABLE SQUARE 61, AZIMUTH LINEAR CLUB CHAIR, AZIMUTH LINEAR COCKTAIL TABLE ROUND 102, JANUS TEAK UMBRELLA SQUARE 300, AND AZIMUTH CROSS SIDE CHAIR