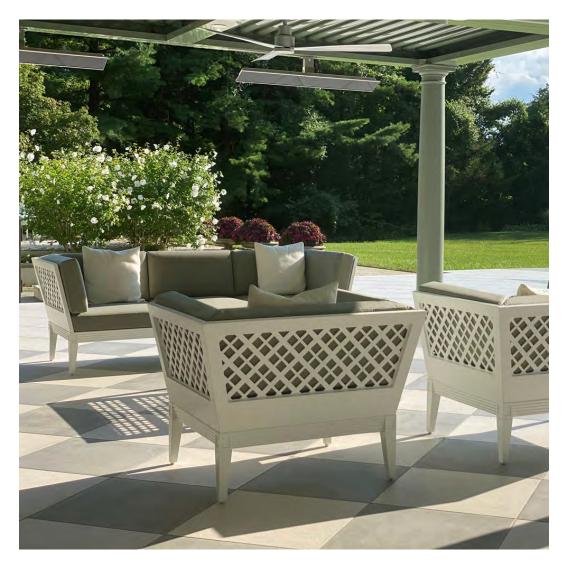

#### PRIVATE RESIDENCE, CHICAGO, IL

DESIGNED BY CHRIS PINTINICS OF HEWITT HORN

#### PRODUCTS SHOWN

ANTIQUE DENIM, ARBOR GRANDE COCKTAIL TABLE RECTANGLE 153, ARTISAN SIMPLE BOWL LARGE, AZIMUTH CROSS ARMCHAIR, AZIMUTH CROSS COCKTAIL TABLE SQUARE 61, AZIMUTH CROSS DINING TABLE SQUARE 102, BOXWOOD MODULE 2 SEAT LEFT, BOXWOOD MODULE 2 SEAT RIGHT, BY-THE-SEA, CHRYSANTHEMUM SIDE TABLE ROUND 48, CONTINENTAL DRIFT, CREEL, FRASER, HEATHER, HARDWICK LANTERN LARGE, HARDWICK LANTERN SMALL, LUXE, MONTPELIER LANTERN LARGE, MONTPELIER LANTERN SMALL, MONTPELIER LANTERN TALL, PARADISO, TIMOR PLATTER ROUND, ULURU, VITALI FULL BACK MODULE LEFT, VITALI FULL BACK MODULE RIGHT, WAITSFIELD LANTERN LARGE,

WAITSFIELD LANTERN SMALL, WALCOURT, AND WING LOUNGE CHAIR