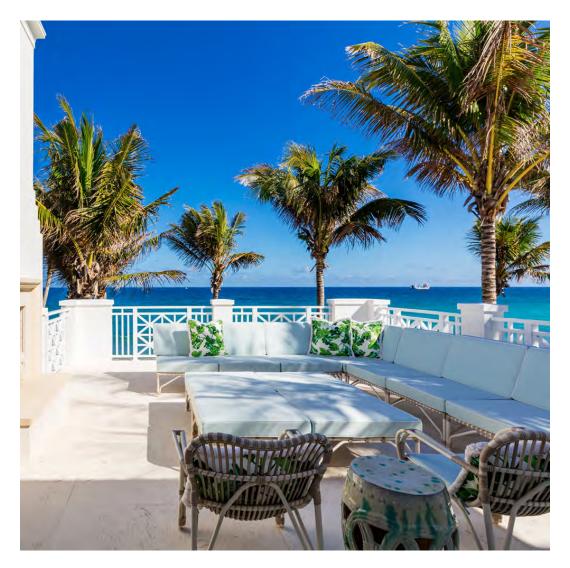

### PRIVATE RESIDENCE, WELLINGTON, FL

DESIGNED BY MCCANN DESIGN GROUP PHOTOGRAPHED BY ©2019 NICKOLAS SARGENT OF DBA SARGENT PHOTOGRAPHY

PRODUCTS SHOWN

AZIMUTH CROSS ARMCHAIR, AZIMUTH CROSS COUNTER STOOL, AND SLANT GLASS TOP DINING TABLE ROUND 153

COLLECTIONS SHOWN