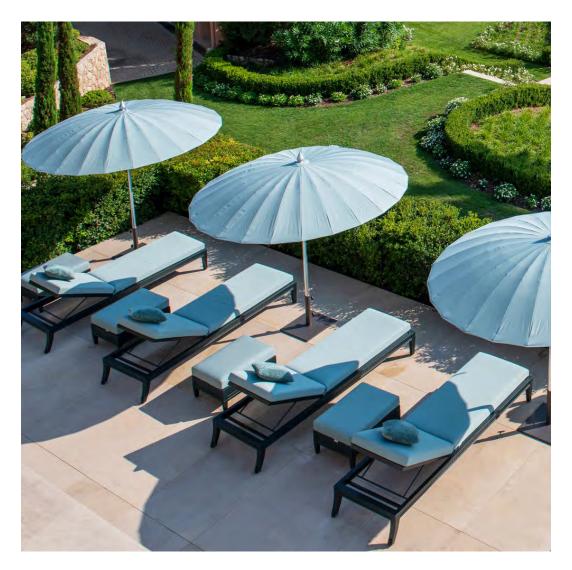

ABLE ROUND 90 AND NEXUS BARSTOOL WITH ARMS

> COLLECTIONS SHOWN KOKO II AND NEXUS





### PRIVATE RESIDENCE, FRENCH RIVIERA, FRANCE

DESIGNED BY CHRISTOPHE PERICHON PHOTOGRAPHED BY MIREILLE ROOBAERT

PRODUCTS SHOWN

CAPELLA DINING TABLE ROUND 203, SASH LINEAR SIDE TABLE ROUND 38, SAVANNAH ARMCHAIR, SAVANNAH CHAISE LOUNGE, SAVANNAH

LOUNGE CHAIR, SAVANNAH OTTOMAN, AND SAVANNAH SIDE CHAIR

COLLECTIONS SHOWN

CAPELLA, SASH, AND SAVANNAH





#### PRIVATE RESIDENCE, FRENCH RIVIERA, FRANCE

DESIGNED BY CHRISTOPHE PERICHON PHOTOGRAPHED BY MIREILLE ROOBAERT

PRODUCTS SHOWN

CAPELLA DINING TABLE ROUND 203, SASH LINEAR SIDE TABLE ROUND 38, SAVANNAH ARMCHAIR, SAVANNAH CHAISE LOUNGE, SAVANNAH

LOUNGE CHAIR, SAVANNAH OTTOMAN, AND SAVANNAH SIDE CHAIR

COLLECTIONS SHOWN

CAPELLA, SASH, AND SAVANNAH





### PRIVATE RESIDENCE, FRENCH RIVIERA, FRANCE

DESIGNED BY CHRISTOPHE PERICHON PHOTOGRAPHED BY MIREILLE ROOBAERT

PRODUCTS SHOWN

CAPELLA DINING TABLE ROUND 203, SASH LINEAR SIDE TABLE ROUND 38, SAVANNAH ARMCHAIR, SAVANNAH CHAISE LOUNGE, SAVANNAH

LOUNGE CHAIR, SAVANNAH OTTOMAN, AND SAVANNAH SIDE CHAIR

COLLECTIONS SHOWN

CAPELLA, SASH, AND SAVANNAH





### PRIVATE RESIDENCE, NAPLES, FL

DESIGNED BY RENEE GADDIS INTERIORS PHOTOGRAPHED BY SPM PHOTOGRAPHY

PRODUCTS SHOWN VINO DAYBED, VINO LOUNGE CHAIR, AND CHARLESTON

> COLLECTIONS SHOWN TEXTILES AND VINO





### PRIVATE RESIDENCE, AVON-BY-THE-SEA, NJ

DESIGNED BY BEE HIVE INTERIORS PHOTOGRAPHED BY TORI SIKKEMA PHOTOGRAPHY

PRODUCTS SHOWN

ANATRA LOUNGE CHAIR, ARBOR DINING TABLE ROUND 165, BON VIVANT GRANDE POUF, CAPELLA DINING TABLE ROU