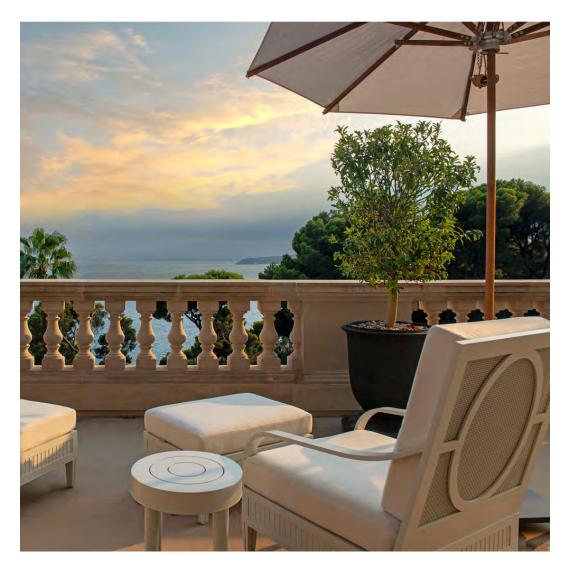

### PRIVATE RESIDENCE, FRENCH RIVIERA, FRANCE

DESIGNED BY CHRISTOPHE PERICHON PHOTOGRAPHED BY MIREILLE ROOBAERT

PRODUCTS SHOWN

CAPELLA DINING TABLE ROUND 203, SASH LINEAR SIDE TABLE ROUND 38, SAVANNAH ARMCHAIR, SAVANNAH CHAISE LOUNGE, SAVANNAH

LOUNGE CHAIR, SAVANNAH OTTOMAN, AND SAVANNAH SIDE CHAIR

COLLECTIONS SHOWN

CAPELLA, SASH, AND SAVANNAH