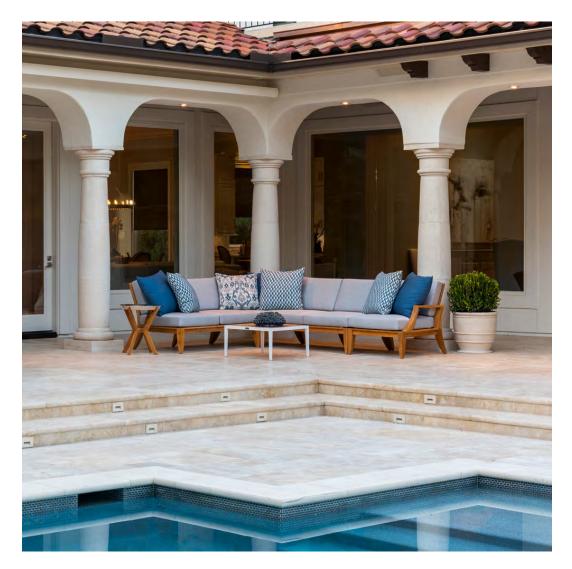

#### PRIVATE RESIDENCE, CHICAGO, IL

DESIGNED BY CHRIS PINTINICS OF HEWITT HORN

#### PRODUCTS SHOWN

ANTIQUE DENIM, ARBOR GRANDE COCKTAIL TABLE RECTANGLE 153, ARTISAN SIMPLE BOWL LARGE, AZIMUTH CROSS ARMCHAIR, AZIMUTH CROSS COCKTAIL TABLE SQUARE 61, AZIMUTH CROSS DINING TABLE SQUARE 102, BOXWOOD MODULE 2 SEAT LEFT, BOXWOOD MODULE 2 SEAT RIGHT, BY-THE-SEA, CHRYSANTHEMUM SIDE TABLE ROUND 48, CONTINENTAL DRIFT, CREEL, FRASER, HEATHER, HARDWICK LANTERN LARGE, HARDWICK LANTERN SMALL, LUXE, MONTPELIER LANTERN LARGE, MONTPELIER LANTERN SMALL, MONTPELIER LANTERN TALL, PARADISO, TIMOR PLATTER ROUND, ULURU, VITALI FULL BACK MODULE LEFT, VITALI FULL BACK MODULE RIGHT, WAITSFIELD LANTERN LARGE,

WAITSFIELD LANTERN SMALL, WALCOURT, AND WING LOUNGE CHAIR