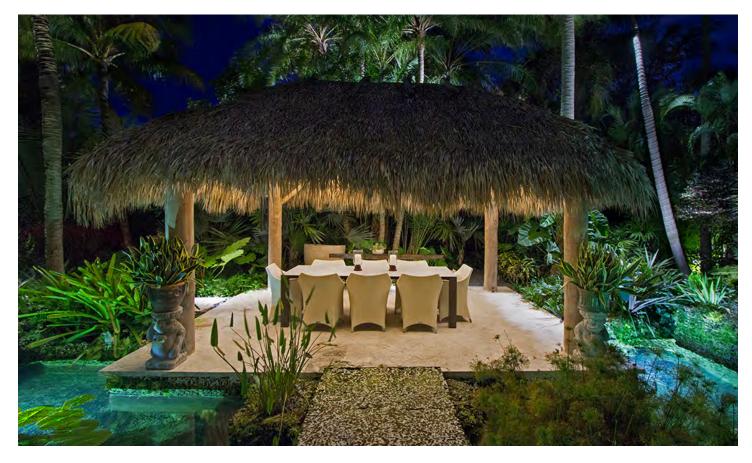

#### PRIVATE RESIDENCE, CHICAGO, IL

DESIGNED BY CHRIS PINTINICS OF HEWITT HORN

#### PRODUCTS SHOWN

ANTIQUE DENIM, ARBOR GRANDE COCKTAIL TABLE RECTANGLE 153, ARTISAN SIMPLE BOWL LARGE, AZIMUTH CROSS ARMCHAIR, AZIMUTH CROSS COCKTAIL TABLE SQUARE 61, AZIMUTH CROSS DINING TABLE SQUARE 102, BOXWOOD MODULE 2 SEAT LEFT, BOXWOOD MODULE 2 SEAT RIGHT, BY-THE-SEA, CHRYSANTHEMUM SIDE TABLE ROUND 48, CONTINENTAL DRIFT, CREEL, FRASER, HEATHER, HARDWICK LANTERN LARGE, HARDWICK LANTERN SMALL, LUXE, MONTPELIER LANTERN LARGE, MONTPELIER LANTERN SMALL, MONTPELIER LANTERN TALL, PARADISO, TIMOR PLATTER ROUND, ULURU, VITALI FULL BACK MODULE LEFT, VITALI FULL BACK MODULE RIGHT, WAITSFIELD LANTERN LARGE,

WAITSFIELD LANTERN SMALL, WALCOURT, AND WING LOUNGE CHAIR