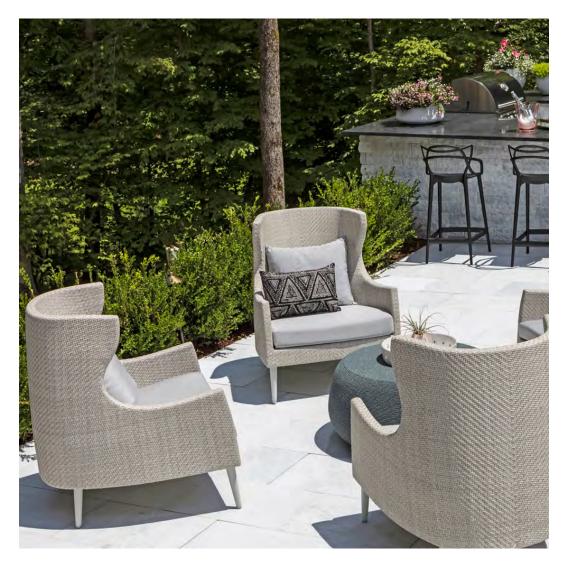

#### PRIVATE RESIDENCE, CHICAGO, IL

DESIGNED BY CHRIS PINTINICS OF HEWITT HORN

#### PRODUCTS SHOWN

AZIMUTH CROSS ARMCHAIR, AZIMUTH CROSS COCKTAIL TABLE SQUARE 61, AZIMUTH CROSS DINING TABLE SQUARE 102, BOXWOOD MODULE 2 SEAT LEFT, BOXWOOD MODULE 2 SEAT RIGHT, BY-THE-SEA, CHRYSANTHEMUM SIDE TABLE ROUND 48, CREEL, HEATHER, MONTPELIER LANTERN LARGE, MONTPELIER LANTERN SMALL, MONTPELIER LANTERN TALL, PARADISO, VWAITSFIELD LANTERN LARGE, WAITSFIELD LANTERN SMALL, WALCOURT, AND WING LOUNGE CHAIR