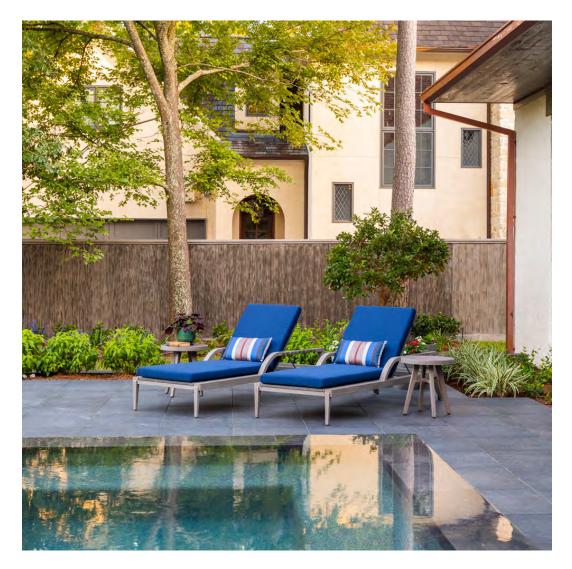

#### PRIVATE RESIDENCE, FIGURE EIGHT ISLAND, NC

DESIGNED BY ELEPHANT EARS DESIGN PHOTOGRAPHED BY FRANK HART PHOTOGRAPHY

#### PRODUCTS SHOWN

AZIMUTH LINEAR OTTOMAN, BROOK TROUT, CHRYSANTHEMUM SIDE TABLE ROUND 48, DRIFT, HELENA, KATACHI LOW BACK LOUNGE CHAIR, KATACHI SOFA 2 SEAT, KOKO II C-TABLE 41, KOKO II DINING TABLE SQUARE 96, PINCORD, QUINTA TEAK / WOVEN ROCKING CHAIR, SAFARI, SPINNAKER, VINO LOUNGE CHAIR, VINO SOFA 3 SEAT, VINO STOOL / SIDE TABLE ROUND 57, VITALI FULL BACK MODULE LEFT, VITALI MODULE 3 SEAT, VITALI SOFA OTTOMAN, AND ZIP