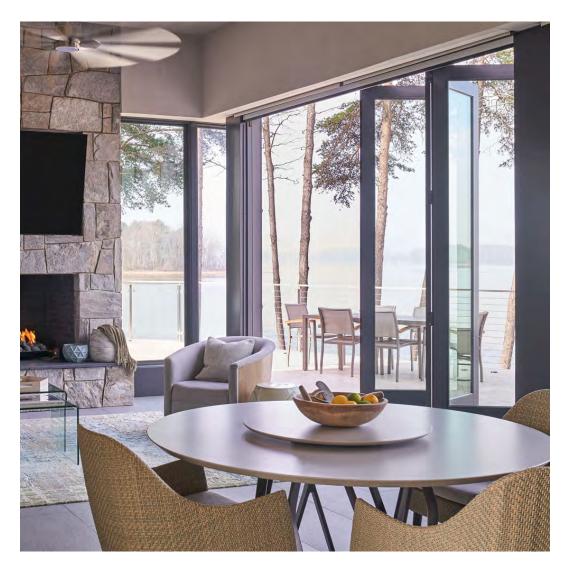

#### PRIVATE RESIDENCE, CHICAGO, IL

DESIGNED BY CHRIS PINTINICS OF HEWITT HORN

#### PRODUCTS SHOWN

AZIMUTH CROSS ARMCHAIR, AZIMUTH CROSS COCKTAIL TABLE SQUARE 61, AZIMUTH CROSS DINING TABLE SQUARE 102, BOXWOOD MODULE 2 SEAT LEFT, BOXWOOD MODULE 2 SEAT RIGHT, BY-THE-SEA, CHRYSANTHEMUM SIDE TABLE ROUND 48, CREEL, HEATHER, MONTPELIER LANTERN LARGE, MONTPELIER LANTERN SMALL, MONTPELIER LANTERN TALL, PARADISO, VWAITSFIELD LANTERN LARGE, WAITSFIELD LANTERN SMALL, WALCOURT, AND WING LOUNGE CHAIR