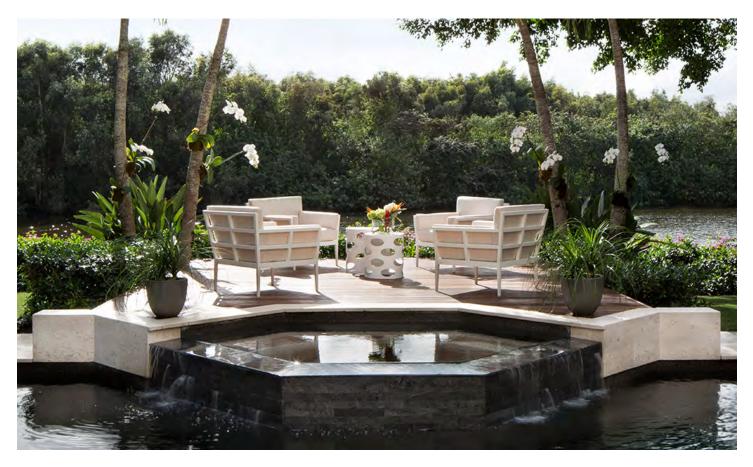

#### PRIVATE RESIDENCE, CHICAGO, IL

DESIGNED BY CHRIS PINTINICS OF HEWITT HORN

#### PRODUCTS SHOWN

AZIMUTH CROSS ARMCHAIR, AZIMUTH CROSS COCKTAIL TABLE SQUARE 61, AZIMUTH CROSS DINING TABLE SQUARE 102, BOXWOOD MODULE 2 SEAT LEFT, BOXWOOD MODULE 2 SEAT RIGHT, BY-THE-SEA, CHRYSANTHEMUM SIDE TABLE ROUND 48, CREEL, HEATHER, MONTPELIER LANTERN LARGE, MONTPELIER LANTERN SMALL, MONTPELIER LANTERN TALL, PARADISO, VWAITSFIELD LANTERN LARGE, WAITSFIELD LANTERN SMALL, WALCOURT, AND WING LOUNGE CHAIR