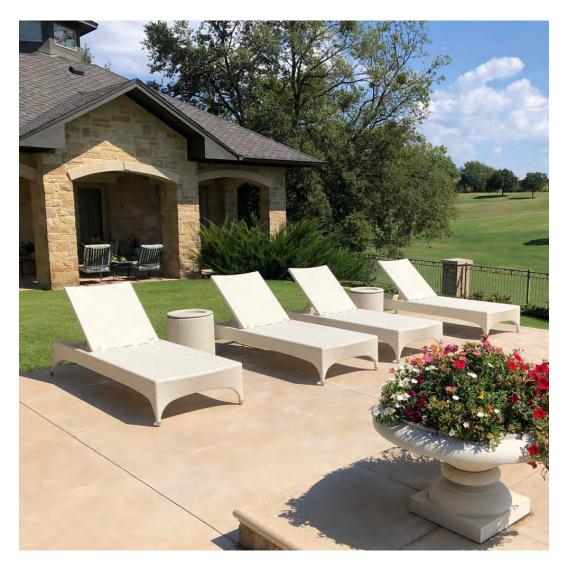

## PRIVATE RESIDENCE, CHICAGO, IL

DESIGNED BY CHRIS PINTINICS OF HEWITT HORN

#### PRODUCTS SHOWN

AZIMUTH CROSS ARMCHAIR, AZIMUTH CROSS COCKTAIL TABLE SQUARE 61, AZIMUTH CROSS DINING TABLE SQUARE 102, BOXWOOD MODULE 2 SEAT LEFT, BOXWOOD MODULE 2 SEAT RIGHT, BY-THE-SEA, CHRYSANTHEMUM SIDE TABLE ROUND 48, CREEL, HEATHER, MONTPELIER LANTERN LARGE, MONTPELIER LANTERN SMALL, MONTPELIER LANTERN TALL, PARADISO, WAITSFIELD LANTERN LARGE, WAITSFIELD LANTERN SMALL, WALCOURT, AND WING LOUNGE CHAIR