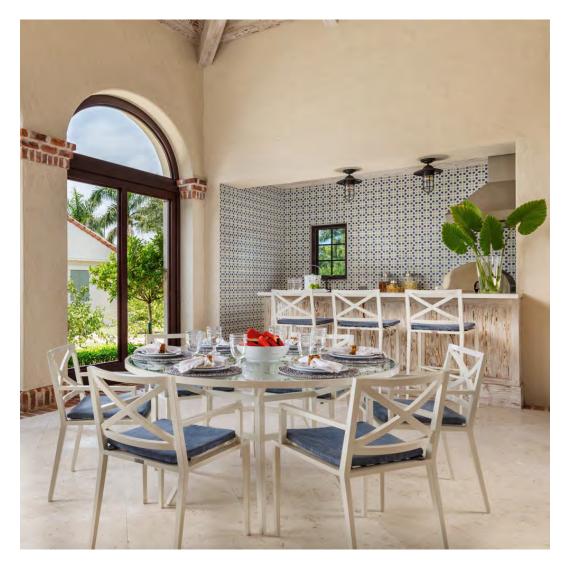

## PRIVATE RESIDENCE, CHICAGO, IL

DESIGNED BY CHRIS PINTINICS OF HEWITT HORN

#### PRODUCTS SHOWN

AZIMUTH CROSS ARMCHAIR, AZIMUTH CROSS COCKTAIL TABLE SQUARE 61, AZIMUTH CROSS DINING TABLE SQUARE 102, BOXWOOD MODULE 2 SEAT LEFT, BOXWOOD MODULE 2 SEAT RIGHT, BY-THE-SEA, CHRYSANTHEMUM SIDE TABLE ROUND 48, CREEL, HEATHER, MONTPELIER LANTERN LARGE, MONTPELIER LANTERN SMALL, MONTPELIER LANTERN TALL, PARADISO, WAITSFIELD LANTERN LARGE, WAITSFIELD LANTERN SMALL, WALCOURT, AND WING LOUNGE CHAIR