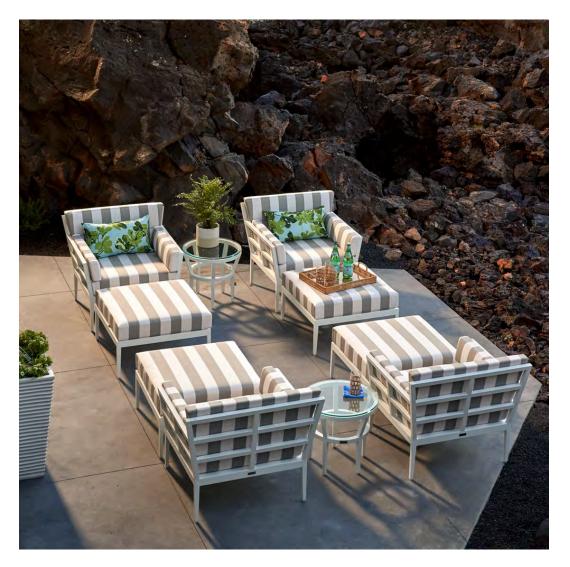

## PRIVATE RESIDENCE, CHICAGO, IL

DESIGNED BY CHRIS PINTINICS OF HEWITT HORN

#### PRODUCTS SHOWN

AZIMUTH CROSS ARMCHAIR, AZIMUTH CROSS COCKTAIL TABLE SQUARE 61, AZIMUTH CROSS DINING TABLE SQUARE 102, BOXWOOD MODULE 2 SEAT LEFT, BOXWOOD MODULE 2 SEAT RIGHT, BY-THE-SEA, CHRYSANTHEMUM SIDE TABLE ROUND 48, CREEL, HEATHER, MONTPELIER LANTERN LARGE, MONTPELIER LANTERN SMALL, MONTPELIER LANTERN TALL, PARADISO, WAITSFIELD LANTERN LARGE, WAITSFIELD LANTERN SMALL, WALCOURT, AND WING LOUNGE CHAIR