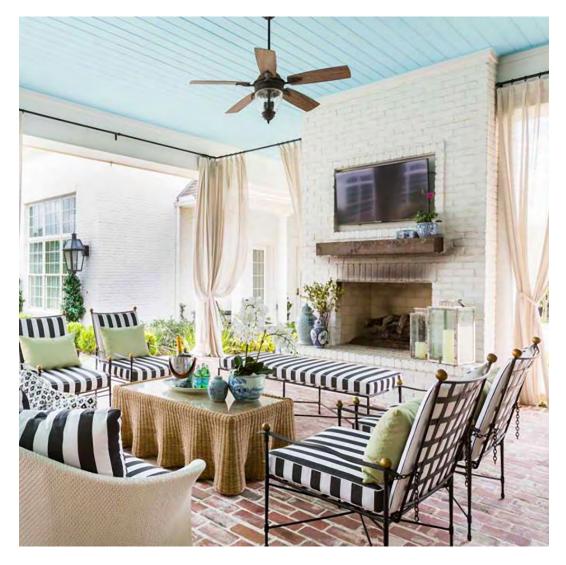

## PRIVATE RESIDENCE, CHICAGO, IL

DESIGNED BY CHRIS PINTINICS OF HEWITT HORN

#### PRODUCTS SHOWN

AZIMUTH CROSS ARMCHAIR, AZIMUTH CROSS COCKTAIL TABLE SQUARE 61, AZIMUTH CROSS DINING TABLE SQUARE 102, BOXWOOD MODULE 2 SEAT LEFT, BOXWOOD MODULE 2 SEAT RIGHT, BY-THE-SEA, CHRYSANTHEMUM SIDE TABLE ROUND 48, CREEL, HEATHER, MONTPELIER LANTERN LARGE, MONTPELIER LANTERN SMALL, MONTPELIER LANTERN TALL, PARADISO, WAITSFIELD LANTERN LARGE, WAITSFIELD LANTERN SMALL, WALCOURT, AND WING LOUNGE CHAIR