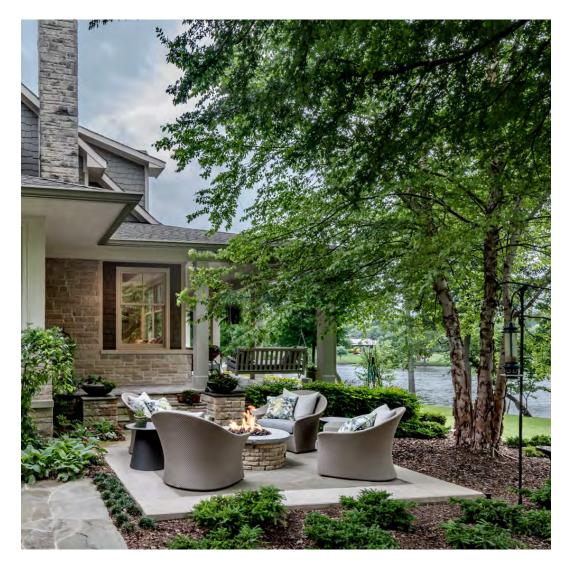

## PRIVATE RESIDENCE, CHICAGO, IL

DESIGNED BY CHRIS PINTINICS OF HEWITT HORN

#### PRODUCTS SHOWN

AZIMUTH CROSS ARMCHAIR, AZIMUTH CROSS COCKTAIL TABLE SQUARE 61, AZIMUTH CROSS DINING TABLE SQUARE 102, BOXWOOD MODULE 2 SEAT LEFT, BOXWOOD MODULE 2 SEAT RIGHT, BY-THE-SEA, CHRYSANTHEMUM SIDE TABLE ROUND 48, CREEL, HEATHER, MONTPELIER LANTERN LARGE, MONTPELIER LANTERN SMALL, MONTPELIER LANTERN TALL, PARADISO, WAITSFIELD LANTERN LARGE, WAITSFIELD LANTERN SMALL, WALCOURT, AND WING LOUNGE CHAIR