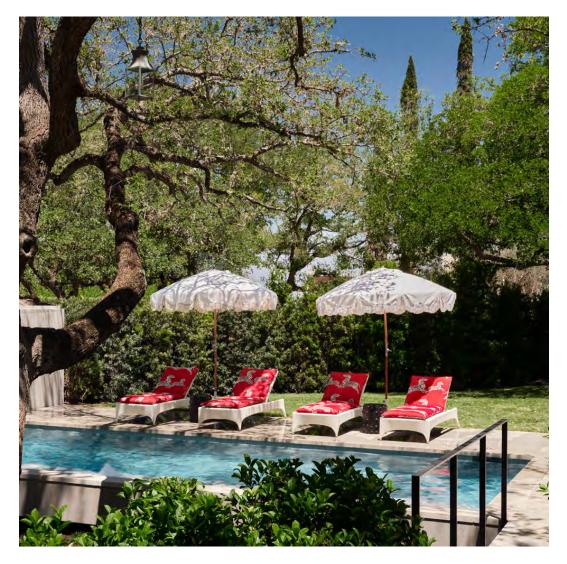

## PRIVATE RESIDENCE, NOVA SCOTIA

DESIGNED BY PHILIP MITCHELL DESIGN INC. PHOTOGRAPHED BY ANNIE SCHLECHTER

PRODUCTS SHOWN ARBOR LOUNGE CHAIR AND ARBOR SOFA 3 SEAT

COLLECTIONS SHOWN

ARBOR