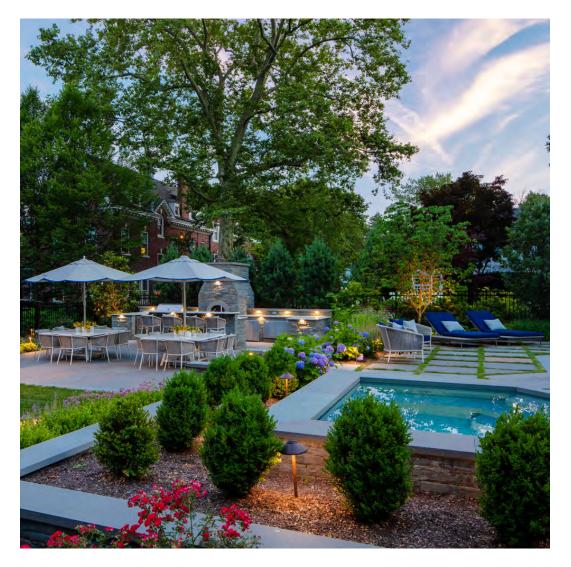

## PRIVATE RESIDENCE, CHICAGO, IL

DESIGNED BY CHRIS PINTINICS OF HEWITT HORN

#### PRODUCTS SHOWN

AZIMUTH CROSS ARMCHAIR, AZIMUTH CROSS COCKTAIL TABLE SQUARE 61, AZIMUTH CROSS DINING TABLE SQUARE 102, BOXWOOD MODULE 2 SEAT LEFT, BOXWOOD MODULE 2 SEAT RIGHT, BY-THE-SEA, CHRYSANTHEMUM SIDE TABLE ROUND 48, CREEL, HEATHER, MONTPELIER LANTERN LARGE, MONTPELIER LANTERN SMALL, MONTPELIER LANTERN TALL, PARADISO, WAITSFIELD LANTERN LARGE, WAITSFIELD LANTERN SMALL, WALCOURT, AND WING LOUNGE CHAIR