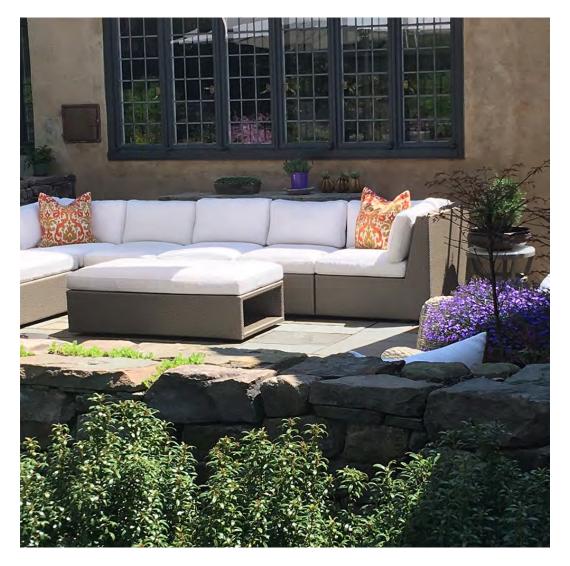

#### PRIVATE RESIDENCE, CHICAGO, IL

DESIGNED BY CHRIS PINTINICS OF HEWITT HORN

#### PRODUCTS SHOWN

ANTIQUE DENIM, ARBOR GRANDE COCKTAIL TABLE RECTANGLE 153, ARTISAN SIMPLE BOWL LARGE, AZIMUTH CROSS ARMCHAIR, AZIMUTH CROSS COCKTAIL TABLE SQUARE 61, AZIMUTH CROSS DINING TABLE SQUARE 102, BOXWOOD MODULE 2 SEAT LEFT, BOXWOOD MODULE 2 SEAT RIGHT, BY-THE-SEA, CHRYSANTHEMUM SIDE TABLE ROUND 48, CONTINENTAL DRIFT, CREEL, FRASER, HEATHER, HARDWICK LANTERN LARGE, HARDWICK LANTERN SMALL, LUXE, MONTPELIER LANTERN LARGE, MONTPELIER LANTERN SMALL, MONTPELIER LANTERN TALL, PARADISO, TIMOR PLATTER ROUND, ULURU, VITALI FULL BACK MODULE LEFT, VITALI FULL BACK MODULE RIGHT, WAITSFIELD LANTERN LARGE, WAITSFIELD LANTERN SMALL, WALCOURT, AND WING LOUNGE CHAIR