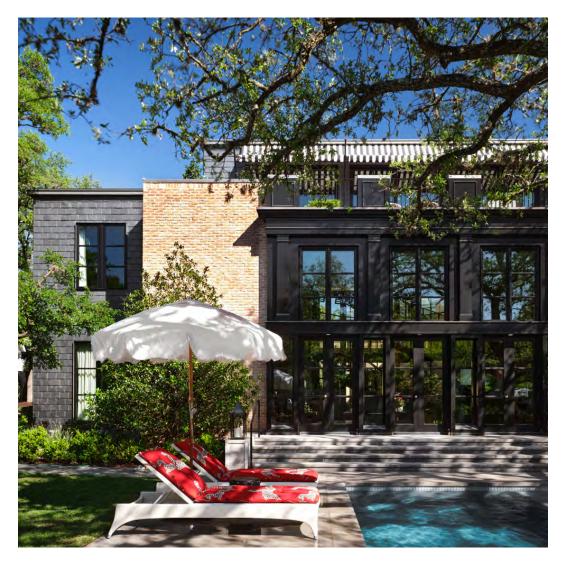

## PRIVATE RESIDENCE, NOVA SCOTIA

DESIGNED BY PHILIP MITCHELL DESIGN INC. PHOTOGRAPHED BY ANNIE SCHLECHTER

PRODUCTS SHOWN ARBOR LOUNGE CHAIR AND ARBOR SOFA 3 SEAT

COLLECTIONS SHOWN

ARBOR