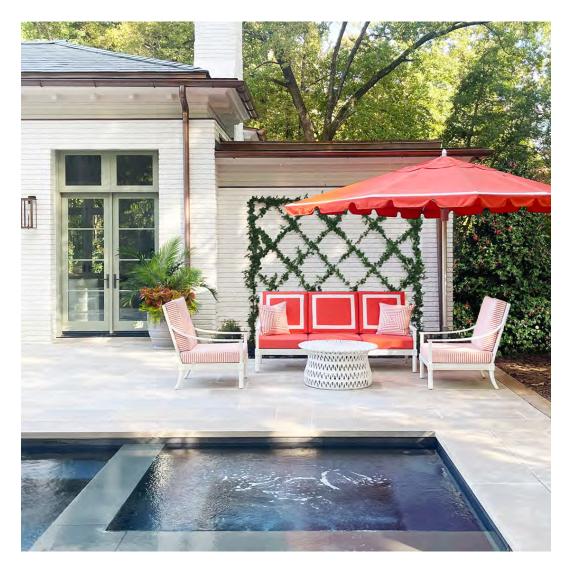

#### PRIVATE RESIDENCE, ATLANTA, GA

DESIGNED BY BETH WEBB INTERIORS

PRODUCTS SHOWN

ARBOR COCKTAIL TABLE RECTANGLE 121, AZIMUTH CROSS ARMCHAIR, AZIMUTH CROSS LOUNGE CHAIR, RELAIS MODULE CENTER, AND

RELAIS MODULE CORNER

COLLECTIONS SHOWN ARBOR, AZIMUTH, AND RELAIS