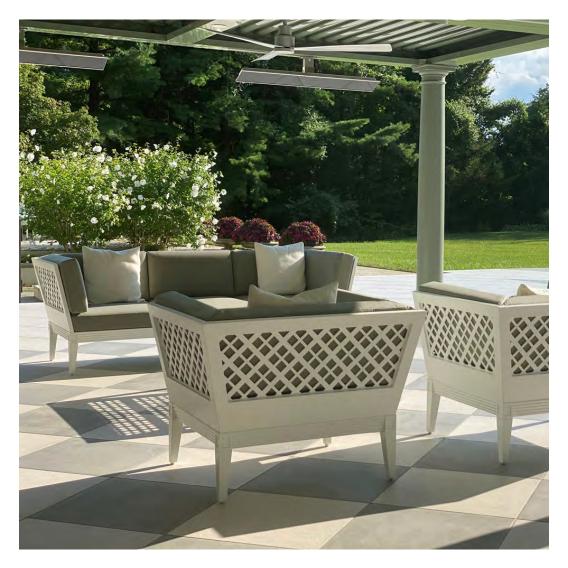

#### PRIVATE RESIDENCE, CHICAGO, IL

DESIGNED BY CHRIS PINTINICS OF HEWITT HORN

#### PRODUCTS SHOWN

AZIMUTH CROSS ARMCHAIR, AZIMUTH CROSS COCKTAIL TABLE SQUARE 61, AZIMUTH CROSS DINING TABLE SQUARE 102, BOXWOOD MODULE 2 SEAT LEFT, BOXWOOD MODULE 2 SEAT RIGHT, BY-THE-SEA, CHRYSANTHEMUM SIDE TABLE ROUND 48, CREEL, HEATHER, MONTPELIER LANTERN LARGE, MONTPELIER LANTERN SMALL, MONTPELIER LANTERN TALL, PARADISO, VWAITSFIELD LANTERN LARGE, WAITSFIELD LANTERN SMALL, WALCOURT, AND WING LOUNGE CHAIR