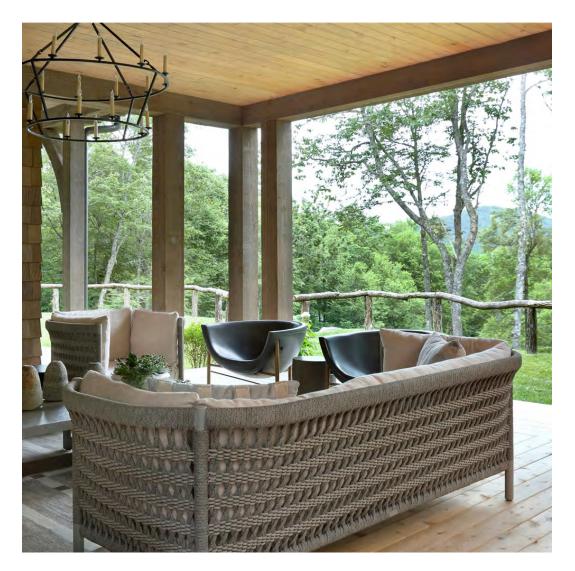

#### PRIVATE RESIDENCE, FIGURE EIGHT ISLAND, NC

DESIGNED BY ELEPHANT EARS DESIGN PHOTOGRAPHED BY FRANK HART PHOTOGRAPHY

#### PRODUCTS SHOWN

AZIMUTH LINEAR OTTOMAN, BROOK TROUT, CHRYSANTHEMUM SIDE TABLE ROUND 48, DRIFT, HELENA, KATACHI LOW BACK LOUNGE CHAIR, KATACHI SOFA 2 SEAT, KOKO II C-TABLE 41, KOKO II DINING TABLE SQUARE 96, PINCORD, QUINTA TEAK / WOVEN ROCKING CHAIR, SAFARI, SPINNAKER, VINO LOUNGE CHAIR, VINO SOFA 3 SEAT, VINO STOOL / SIDE TABLE ROUND 57, VITALI FULL BACK MODULE LEFT, VITALI MODULE 3 SEAT, VITALI SOFA OTTOMAN, AND ZIP