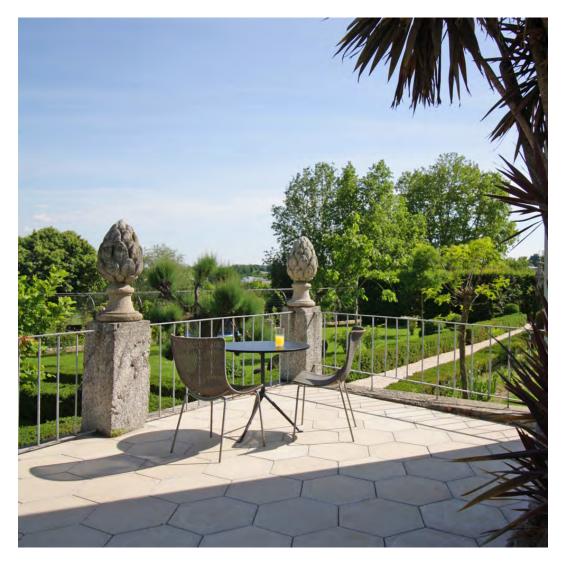

### PRIVATE RESIDENCE, FRENCH RIVIERA, FRANCE

DESIGNED BY CHRISTOPHE PERICHON PHOTOGRAPHED BY MIREILLE ROOBAERT

PRODUCTS SHOWN SASH LINEAR SIDE TABLE ROUND 38, SAVANNAH LOUNGE CHAIR, SAVANNAH OTTOMAN

COLLECTIONS SHOWN