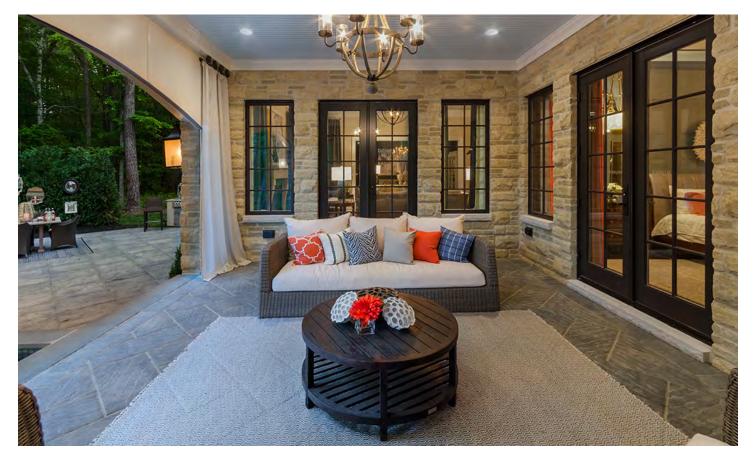

#### PRIVATE RESIDENCE, CHICAGO, IL

DESIGNED BY CHRIS PINTINICS OF HEWITT HORN

#### PRODUCTS SHOWN

AZIMUTH CROSS ARMCHAIR, AZIMUTH CROSS COCKTAIL TABLE SQUARE 61, AZIMUTH CROSS DINING TABLE SQUARE 102, BOXWOOD MODULE 2 SEAT LEFT, BOXWOOD MODULE 2 SEAT RIGHT, BY-THE-SEA, CHRYSANTHEMUM SIDE TABLE ROUND 48, CREEL, HEATHER, MONTPELIER LANTERN LARGE, MONTPELIER LANTERN SMALL, MONTPELIER LANTERN TALL, PARADISO, VWAITSFIELD LANTERN LARGE, WAITSFIELD LANTERN SMALL, WALCOURT, AND WING LOUNGE CHAIR