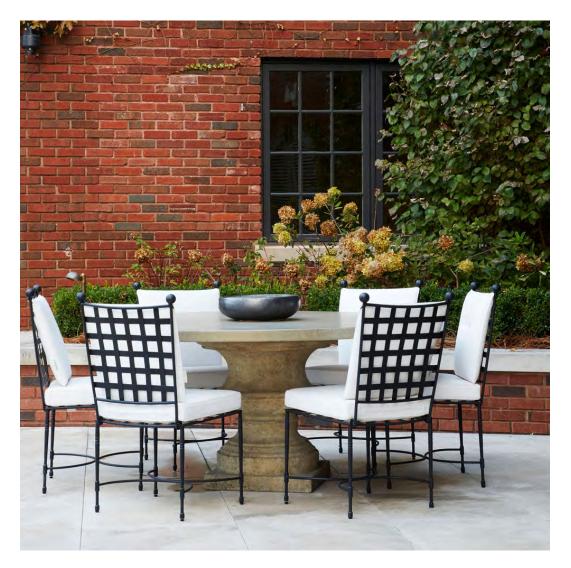

#### PRIVATE RESIDENCE, CHICAGO, IL

DESIGNED BY CHRIS PINTINICS OF HEWITT HORN

#### PRODUCTS SHOWN

AZIMUTH CROSS ARMCHAIR, AZIMUTH CROSS COCKTAIL TABLE SQUARE 61, AZIMUTH CROSS DINING TABLE SQUARE 102, BOXWOOD MODULE 2 SEAT LEFT, BOXWOOD MODULE 2 SEAT RIGHT, BY-THE-SEA, CHRYSANTHEMUM SIDE TABLE ROUND 48, CREEL, HEATHER, MONTPELIER LANTERN LARGE, MONTPELIER LANTERN SMALL, MONTPELIER LANTERN TALL, PARADISO, VWAITSFIELD LANTERN LARGE, WAITSFIELD LANTERN SMALL, WALCOURT, AND WING LOUNGE CHAIR