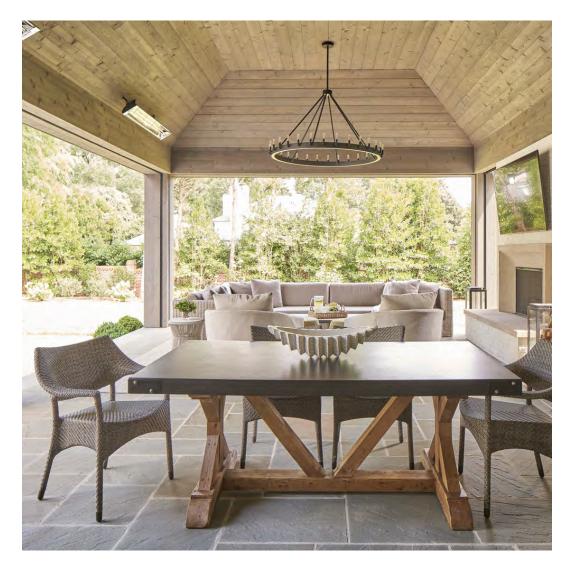

#### PRIVATE RESIDENCE, CHICAGO, IL

DESIGNED BY CHRIS PINTINICS OF HEWITT HORN

#### PRODUCTS SHOWN

AZIMUTH CROSS ARMCHAIR, AZIMUTH CROSS COCKTAIL TABLE SQUARE 61, AZIMUTH CROSS DINING TABLE SQUARE 102, BOXWOOD MODULE 2 SEAT LEFT, BOXWOOD MODULE 2 SEAT RIGHT, BY-THE-SEA, CHRYSANTHEMUM SIDE TABLE ROUND 48, CREEL, HEATHER, MONTPELIER LANTERN LARGE, MONTPELIER LANTERN SMALL, MONTPELIER LANTERN TALL, PARADISO, VWAITSFIELD LANTERN LARGE, WAITSFIELD LANTERN SMALL, WALCOURT, AND WING LOUNGE CHAIR