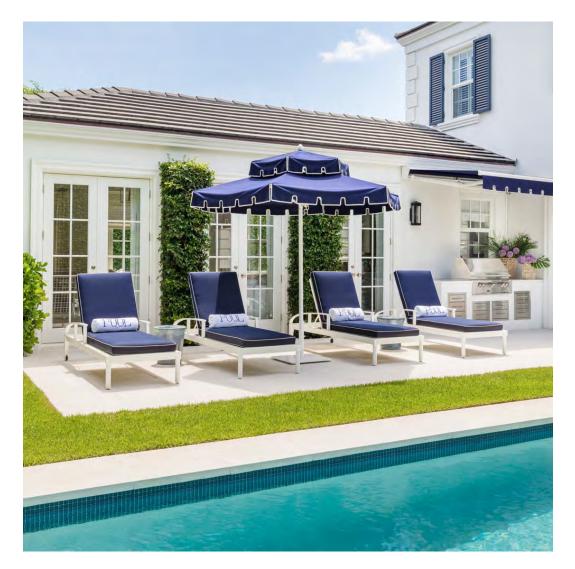

#### PRIVATE RESIDENCE, CHICAGO, IL

DESIGNED BY CHRIS PINTINICS OF HEWITT HORN

#### PRODUCTS SHOWN

AZIMUTH CROSS ARMCHAIR, AZIMUTH CROSS COCKTAIL TABLE SQUARE 61, AZIMUTH CROSS DINING TABLE SQUARE 102, BOXWOOD MODULE 2 SEAT LEFT, BOXWOOD MODULE 2 SEAT RIGHT, BY-THE-SEA, CHRYSANTHEMUM SIDE TABLE ROUND 48, CREEL, HEATHER, MONTPELIER LANTERN LARGE, MONTPELIER LANTERN SMALL, MONTPELIER LANTERN TALL, PARADISO, VWAITSFIELD LANTERN LARGE, WAITSFIELD LANTERN SMALL, WALCOURT, AND WING LOUNGE CHAIR