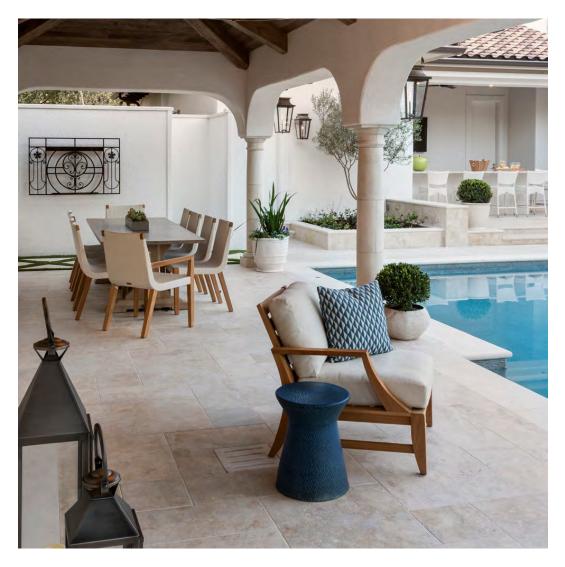

## PRIVATE RESIDENCE, CHICAGO, IL

DESIGNED BY CHRIS PINTINICS OF HEWITT HORN

#### PRODUCTS SHOWN

AZIMUTH CROSS ARMCHAIR, AZIMUTH CROSS COCKTAIL TABLE SQUARE 61, AZIMUTH CROSS DINING TABLE SQUARE 102, BOXWOOD MODULE 2 SEAT LEFT, BOXWOOD MODULE 2 SEAT RIGHT, BY-THE-SEA, CHRYSANTHEMUM SIDE TABLE ROUND 48, CREEL, HEATHER, MONTPELIER LANTERN LARGE, MONTPELIER LANTERN SMALL, MONTPELIER LANTERN TALL, PARADISO, WAITSFIELD LANTERN LARGE, WAITSFIELD LANTERN SMALL, WALCOURT, AND WING LOUNGE CHAIR