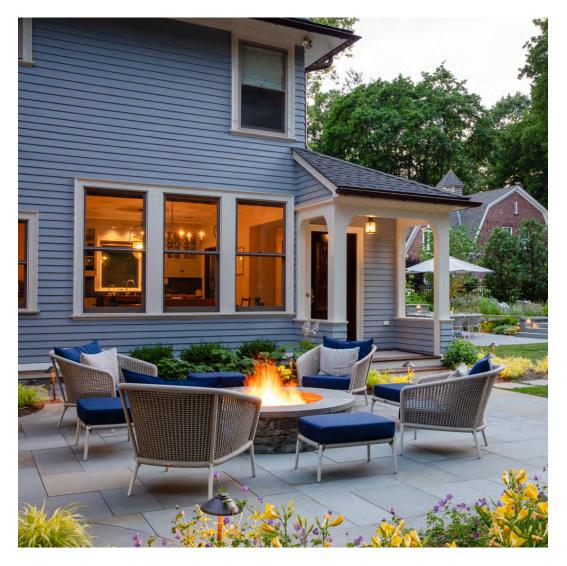

## PRIVATE RESIDENCE, CHICAGO, IL

DESIGNED BY CHRIS PINTINICS OF HEWITT HORN

#### PRODUCTS SHOWN

AZIMUTH CROSS ARMCHAIR, AZIMUTH CROSS COCKTAIL TABLE SQUARE 61, AZIMUTH CROSS DINING TABLE SQUARE 102, BOXWOOD MODULE 2 SEAT LEFT, BOXWOOD MODULE 2 SEAT RIGHT, BY-THE-SEA, CHRYSANTHEMUM SIDE TABLE ROUND 48, CREEL, HEATHER, MONTPELIER LANTERN LARGE, MONTPELIER LANTERN SMALL, MONTPELIER LANTERN TALL, PARADISO, WAITSFIELD LANTERN LARGE, WAITSFIELD LANTERN SMALL, WALCOURT, AND WING LOUNGE CHAIR