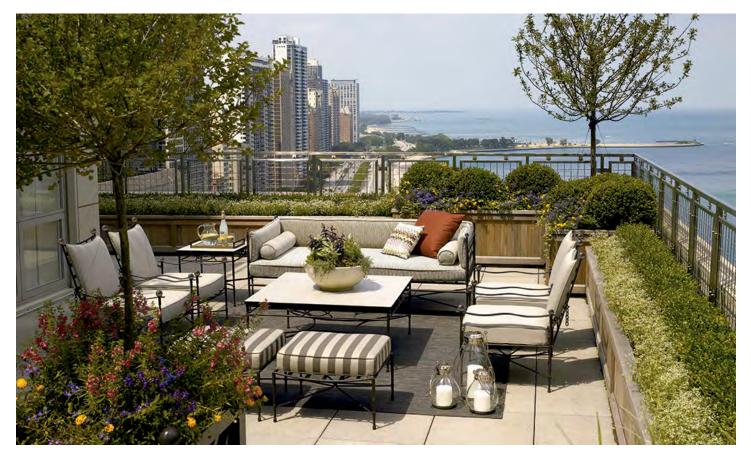

## PRIVATE RESIDENCE, CHICAGO, IL

DESIGNED BY CHRIS PINTINICS OF HEWITT HORN

#### PRODUCTS SHOWN

AZIMUTH CROSS ARMCHAIR, AZIMUTH CROSS COCKTAIL TABLE SQUARE 61, AZIMUTH CROSS DINING TABLE SQUARE 102, BOXWOOD MODULE 2 SEAT LEFT, BOXWOOD MODULE 2 SEAT RIGHT, BY-THE-SEA, CHRYSANTHEMUM SIDE TABLE ROUND 48, CREEL, HEATHER, MONTPELIER LANTERN LARGE, MONTPELIER LANTERN SMALL, MONTPELIER LANTERN TALL, PARADISO, WAITSFIELD LANTERN LARGE, WAITSFIELD LANTERN SMALL, WALCOURT, AND WING LOUNGE CHAIR