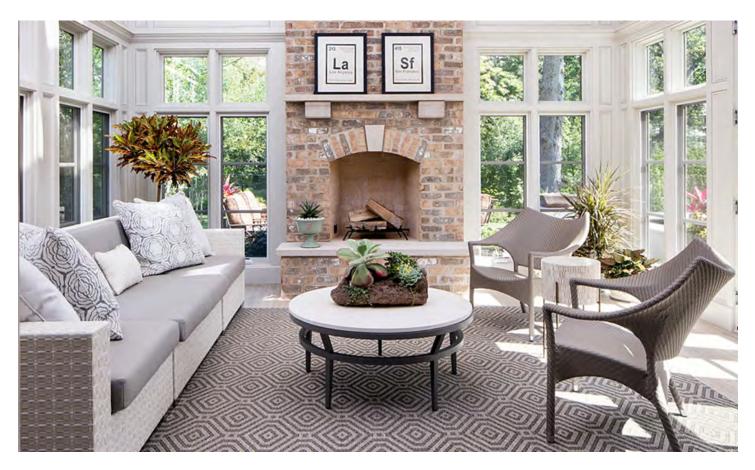

#### PRIVATE RESIDENCE, CHICAGO, IL

DESIGNED BY CHRIS PINTINICS OF HEWITT HORN

#### PRODUCTS SHOWN

AZIMUTH CROSS ARMCHAIR, AZIMUTH CROSS COCKTAIL TABLE SQUARE 61, AZIMUTH CROSS DINING TABLE SQUARE 102, BOXWOOD MODULE 2 SEAT LEFT, BOXWOOD MODULE 2 SEAT RIGHT, BY-THE-SEA, CHRYSANTHEMUM SIDE TABLE ROUND 48, CREEL, HEATHER, MONTPELIER LANTERN LARGE, MONTPELIER LANTERN SMALL, MONTPELIER LANTERN TALL, PARADISO, VWAITSFIELD LANTERN LARGE, WAITSFIELD LANTERN SMALL, WALCOURT, AND WING LOUNGE CHAIR