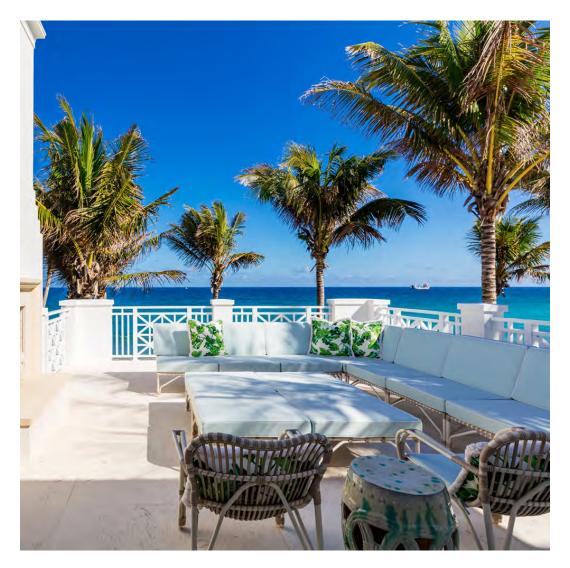

### PRIVATE RESIDENCE, WELLINGTON, FL

DESIGNED BY MCCANN DESIGN GROUP PHOTOGRAPHED BY ©2019 NICKOLAS SARGENT OF DBA SARGENT PHOTOGRAPHY

PRODUCTS SHOWN

AZIMUTH CROSS ARMCHAIR, AZIMUTH CROSS COUNTER STOOL, AND SLANT GLASS TOP DINING TABLE ROUND 153

#### PRIVATE RESIDENCE, PALM BEACH, FL

DESIGNED BY MCCANN DESIGN GROUP PHOTOGRAPHED BY ©2019 NICKOLAS SARGENT OF DBA SARGENT PHOTOGRAPHY

> PRODUCTS SHOWN QUADRATL CHAISE LOUNGE WITH ARMS AND SPINNAKER

> > COLLECTIONS SHOWN

QUADRATL AND TEXTILES

#### PRIVATE RESIDENCE, PALM BEACH, FL

DESIGNED BY MCCANN DESIGN GROUP PHOTOGRAPHED BY ©2019 NICKOLAS SARGENT OF DBA SARGENT PHOTOGRAPHY

PRODUCTS SHOWN

AMALFI ADJUSTABLE CHAIN BACK LOUNGE CHAIR, AMALFI GLASS TOP DINING TABLE ROUND 122, AND AMALFI SIDE CHAIR

COLLECTIONS SHOWN

AMALFI

#### PRIVATE RESIDENCE, PALM BEACH, FL

DESIGNED BY MCCANN DESIGN GROUP PHOTOGRAPHED BY ©2019 NICKOLAS SARGENT OF DBA SARGENT PHOTOGRAPHY

> PRODUCTS SHOWN DITTO SIDE TABLE 41 AND ZEYA LOUNGE CHAIR

> > COLLECTIONS SHOWN DITTO AND ZEYA