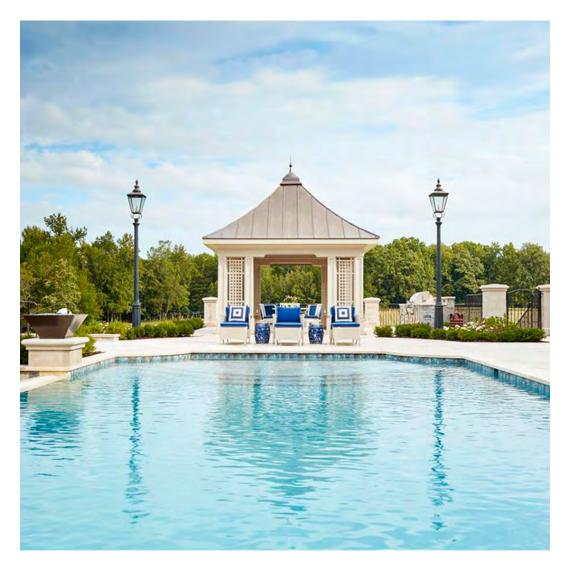

## PRIVATE RESIDENCE, CHICAGO, IL

DESIGNED BY CHRIS PINTINICS OF HEWITT HORN

#### PRODUCTS SHOWN

AZIMUTH CROSS ARMCHAIR, AZIMUTH CROSS COCKTAIL TABLE SQUARE 61, AZIMUTH CROSS DINING TABLE SQUARE 102, BOXWOOD MODULE 2 SEAT LEFT, BOXWOOD MODULE 2 SEAT RIGHT, BY-THE-SEA, CHRYSANTHEMUM SIDE TABLE ROUND 48, CREEL, HEATHER, MONTPELIER LANTERN LARGE, MONTPELIER LANTERN SMALL, MONTPELIER LANTERN TALL, PARADISO, WAITSFIELD LANTERN LARGE, WAITSFIELD LANTERN SMALL, WALCOURT, AND WING LOUNGE CHAIR