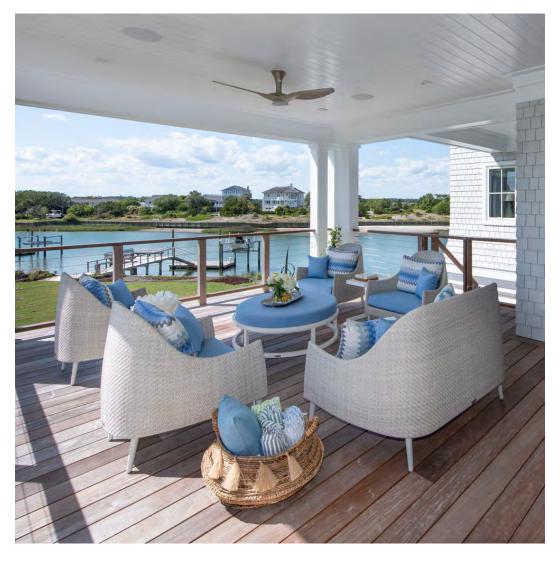

#### PRIVATE RESIDENCE, CHICAGO, IL

DESIGNED BY CHRIS PINTINICS OF HEWITT HORN

#### PRODUCTS SHOWN

AZIMUTH CROSS ARMCHAIR, AZIMUTH CROSS COCKTAIL TABLE SQUARE 61, AZIMUTH CROSS DINING TABLE SQUARE 102, BOXWOOD MODULE 2 SEAT LEFT, BOXWOOD MODULE 2 SEAT RIGHT, BY-THE-SEA, CHRYSANTHEMUM SIDE TABLE ROUND 48, CREEL, HEATHER, MONTPELIER LANTERN LARGE, MONTPELIER LANTERN SMALL, MONTPELIER LANTERN TALL, PARADISO, VWAITSFIELD LANTERN LARGE, WAITSFIELD LANTERN SMALL, WALCOURT, AND WING LOUNGE CHAIR