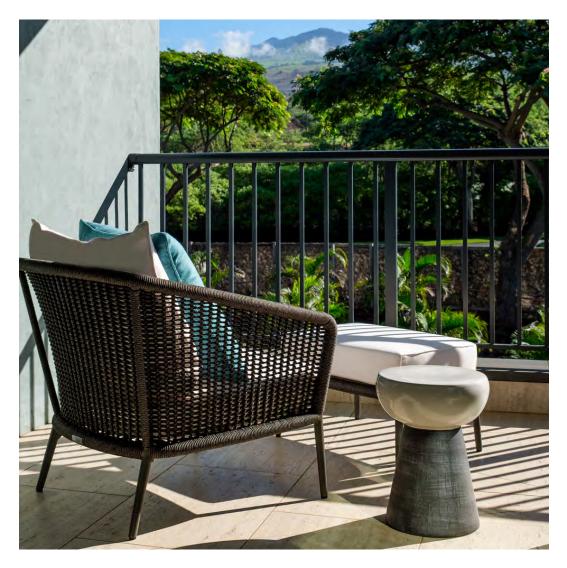

SHOWN





### PRIVATE RESIDENCE, KULA, HI

DESIGNED BY BASSMAN BLAINE PHOTOGRAPHED BY TRAVIS ROWAN MEDIA

PRODUCTS SHOWN

DUO COUNTER STOOL, DUO STACKABLE ARMCHAIR, DUO STACKABLE SIDE CHAIR, KNOT LOUNGE

CHAIR, KNOT OTTOMAN, KNOT SIDE TABLE ROUND 39, PIVOT SWIVEL DAYBED, ROCK GARDEN CHAISE LOUNGE WITH ARMS, ASTI, FRASER,

AND SCHOONER

COLLECTIONS SHOWN DUO, KNOT, PIVOT, ROCK GARDEN, AND TEXTILES





#### PRIVATE RESIDENCE, KULA, HI

DESIGNED BY BASSMAN BLAINE PHOTOGRAPHED BY TRAVIS ROWAN MEDIA

PRODUCTS SHOWN

DUO COUNTER STOOL, DUO STACKABLE ARMCHAIR, DUO STACKABLE SIDE CHAIR, KNOT LOUNGE

CHAIR, KNOT OTTOMAN, KNOT SIDE TABLE ROUND 39, PIVOT SWIVEL DAYBED, ROCK GARDEN CHAISE LOUNGE WITH ARMS, ASTI, FRASER,

AND SCHOONER

COLLECTIONS SHOWN DUO, KNOT, PIVOT, ROCK GARDEN, AND TEXTILES





### PRIVATE RESIDENCE, KULA, HI

DESIGNED BY BASSMAN BLAINE PHOTOGRAPHED BY TRAVIS ROWAN MEDIA

PRODUCTS SHOWN

DUO COUNTER STOOL, DUO STACKABLE ARMCHAIR, DUO STACKABLE SIDE CHAIR, KNOT LOUNGE

CHAIR, KNOT OTTOMAN, KNOT SIDE TABLE ROUND 39, PIVOT SWIVEL DAYBED, ROCK GARDEN CHAISE LOUNGE WITH ARMS, ASTI, FRASER,

AND SCHOONER

COLLECTIONS SHOWN DUO, KNOT, PIVOT, ROCK GARDEN, AND TEXTILES





#### PRIVATE RESIDENCE, BOSTON, MA

DESIGNED BY ELIZABETH MURPHY LANDSCAPE DESIGN BY POTTED UP

PRODUCTS SHOWN

AMARI BARSTOOL WITH ARMS, PACIFIC CUBE 48, PACIFIC MODULE CENTER, PACIFIC MODULE CORNER, AND VINO LOUNGE CHAIR

COLLECTIONS SHOWN AMARI, PACIFIC, AND VINO





### PRIVATE RESIDENCE, BOSTON, MA

DESIGNED BY ELIZABETH MURPHY LANDSCAPE DESIGN BY POTTED UP

PRODUCTS SHOWN

AMARI BARSTOOL WITH