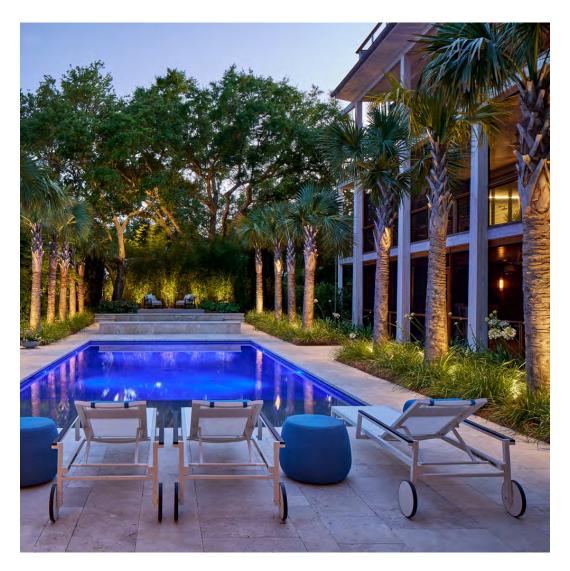

#### PRIVATE RESIDENCE, FIGURE EIGHT ISLAND, NC

DESIGNED BY ELEPHANT EARS DESIGN PHOTOGRAPHED BY FRANK HART PHOTOGRAPHY

#### PRODUCTS SHOWN

AZIMUTH LINEAR OTTOMAN, BROOK TROUT, CHRYSANTHEMUM SIDE TABLE ROUND 48, DRIFT, HELENA, KATACHI LOW BACK LOUNGE CHAIR, KATACHI SOFA 2 SEAT, KOKO II C-TABLE 41, KOKO II DINING TABLE SQUARE 96, PINCORD, QUINTA TEAK / WOVEN ROCKING CHAIR, SAFARI, SPINNAKER, VINO LOUNGE CHAIR, VINO SOFA 3 SEAT, VINO STOOL / SIDE TABLE ROUND 57, VITALI FULL BACK MODULE LEFT, VITALI MODULE 3 SEAT, VITALI SOFA OTTOMAN, AND ZIP