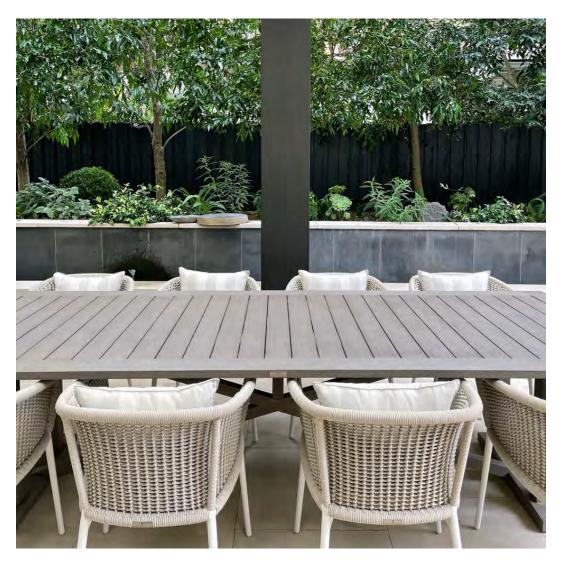

#### PRIVATE RESIDENCE, CHICAGO, IL

DESIGNED BY CHRIS PINTINICS OF HEWITT HORN

#### PRODUCTS SHOWN

ANTIQUE DENIM, ARBOR GRANDE COCKTAIL TABLE RECTANGLE 153, ARTISAN SIMPLE BOWL LARGE, AZIMUTH CROSS ARMCHAIR, AZIMUTH CROSS COCKTAIL TABLE SQUARE 61, AZIMUTH CROSS DINING TABLE SQUARE 102, BOXWOOD MODULE 2 SEAT LEFT, BOXWOOD MODULE 2 SEAT RIGHT, BY-THE-SEA, CHRYSANTHEMUM SIDE TABLE ROUND 48, CONTINENTAL DRIFT, CREEL, FRASER, HEATHER, HARDWICK LANTERN LARGE, HARDWICK LANTERN SMALL, LUXE, MONTPELIER LANTERN LARGE, MONTPELIER LANTERN SMALL, MONTPELIER LANTERN TALL, PARADISO, TIMOR PLATTER ROUND, ULURU, VITALI FULL BACK MODULE LEFT, VITALI FULL BACK MODULE RIGHT, WAITSFIELD LANTERN LARGE, WAITSFIELD LANTERN SMALL, WALCOURT, AND WING LOUNGE CHAIR