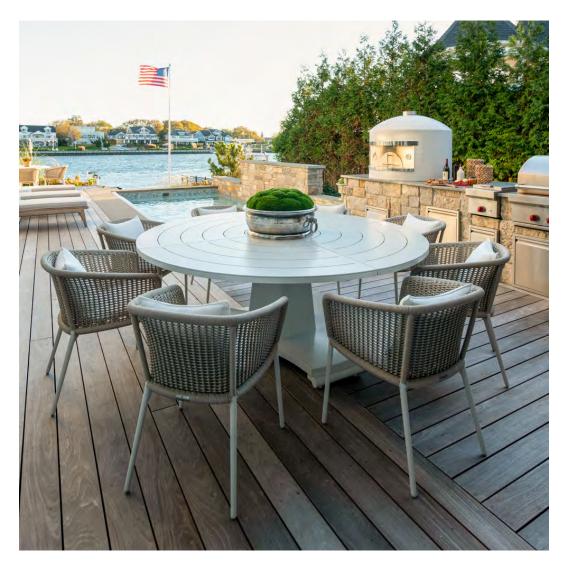

#### PRIVATE RESIDENCE, CHICAGO, IL

DESIGNED BY CHRIS PINTINICS OF HEWITT HORN

#### PRODUCTS SHOWN

ANTIQUE DENIM, ARBOR GRANDE COCKTAIL TABLE RECTANGLE 153, ARTISAN SIMPLE BOWL LARGE, AZIMUTH CROSS ARMCHAIR, AZIMUTH CROSS COCKTAIL TABLE SQUARE 61, AZIMUTH CROSS DINING TABLE SQUARE 102, BOXWOOD MODULE 2 SEAT LEFT, BOXWOOD MODULE 2 SEAT RIGHT, BY-THE-SEA, CHRYSANTHEMUM SIDE TABLE ROUND 48, CONTINENTAL DRIFT, CREEL, FRASER, HEATHER, HARDWICK LANTERN LARGE, HARDWICK LANTERN SMALL, LUXE, MONTPELIER LANTERN LARGE, MONTPELIER LANTERN SMALL, MONTPELIER LANTERN TALL, PARADISO, TIMOR PLATTER ROUND, ULURU, VITALI FULL BACK MODULE LEFT, VITALI FULL BACK MODULE RIGHT, WAITSFIELD LANTERN LARGE, WAITSFIELD LANTERN SMALL, WALCOURT, AND WING LOUNGE CHAIR