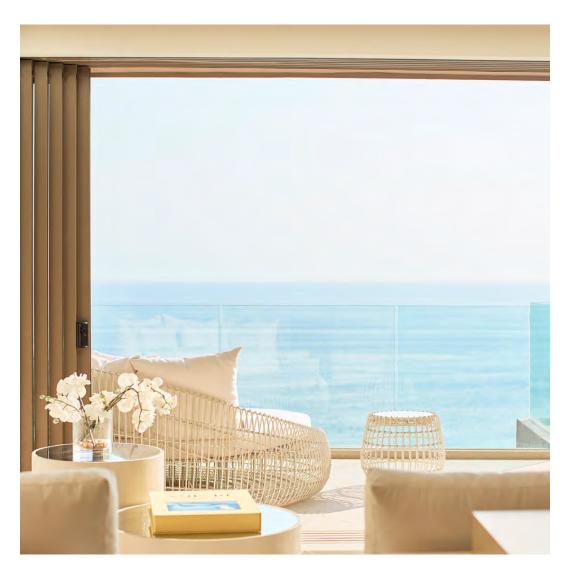

## PRIVATE RESIDENCE, CHICAGO, IL

DESIGNED BY CHRIS PINTINICS OF HEWITT HORN

#### PRODUCTS SHOWN

AZIMUTH CROSS ARMCHAIR, AZIMUTH CROSS COCKTAIL TABLE SQUARE 61, AZIMUTH CROSS DINING TABLE SQUARE 102, BOXWOOD MODULE 2 SEAT LEFT, BOXWOOD MODULE 2 SEAT RIGHT, BY-THE-SEA, CHRYSANTHEMUM SIDE TABLE ROUND 48, CREEL, HEATHER, MONTPELIER LANTERN LARGE, MONTPELIER LANTERN SMALL, MONTPELIER LANTERN TALL, PARADISO, WAITSFIELD LANTERN LARGE, WAITSFIELD LANTERN SMALL, WALCOURT, AND WING LOUNGE CHAIR