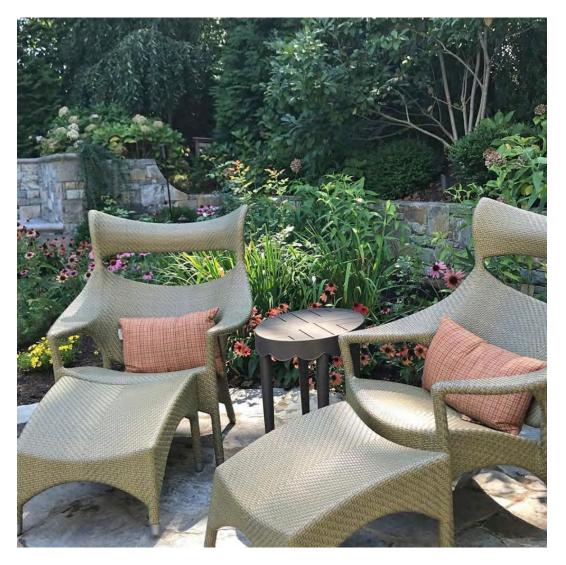

COLLECTIONS SHOWN





## PRIVATE RESIDENCE

DESIGNED BY SUZANNE'S DESIGNS

PRODUCTS SHOWN

AMARI LOW BACK LOUNGE CHAIR, PACIFIC MODULE RIGHT, PACIFIC MODULE CENTER WIDE, PACIFIC MODULE LEFT, ECLIPSE CORONADO

RUG, AND SLANT COCKTAIL TABLE ROUND 102

COLLECTIONS SHOWN AMARI, PACIFIC, AND SLANT





#### PRIVATE RESIDENCE, DALLAS, TX

DESIGNED BY LINDA FRITSCHY INTERIOR DESIGN PHOTOGRAPHED BY CHARLES DAVIS SMITH

PRODUCTS SHOWN AMARI SIDE CHAIR, CONE II SIDE TABLE ROUND 60, AND WING LOUNGE CHAIR

> COLLECTIONS SHOWN AMARI, CONE II, AND WING





#### PRIVATE RESIDENCE, DALLAS, TX

DESIGNED BY LINDA FRITSCHY INTERIOR DESIGN PHOTOGRAPHED BY CHARLES DAVIS SMITH

PRODUCTS SHOWN AMARI SIDE CHAIR, CONE II SIDE TABLE ROUND 60, AND WING LOUNGE CHAIR

> COLLECTIONS SHOWN AMARI, CONE II, AND WING





### PRIVATE RESIDENCE, ARLINGTON, VA

DESIGNED BY FRITZ & GIGNOUX LANDSCAPE ARCHITECTS

PRODUCTS SHOWN AMARI HIGH BACK LOUNGE CHAIR, AMARI OTTOMAN, AND SASH SIDE TABLE OVAL 57





### PRIVATE RESIDENCE, FORT LAUDERDALE, FL

DESIGNED BY FISHER GREY STUDIO PHOTOGRAPHED BY GREGG KRANTZ

PRODUCTS SHOWN

COLLECTIONS SHOWN

NEXUS





#### PRIVATE RESIDENCE, MONTCLAIR, NJ

DESIGNED BY LISA MEIROP DESIGN WITH PAVILION OUTDOOR

PRODUCTS SHOWN SEE! CLOSED MODULE CENTER X WIDE, SEE! CLOSED MODULE CORNER, SLANT SIDE TABLE ROUND 51, STRADA DINING TABLE OVAL 260, BOUCLE, PARADISO, ZEYA ARMCHAIR, AND ZEYA LOUNGE CHAIR

> COLLECTIONS SHOWN SEE!, SLANT, STRADA, TEXTILES, AND ZEYA





#### PRIVATE RESIDENCE, MONTCLAIR, NJ

DESIGNED BY LISA MEIROP DESIGN WITH PAVILION OUTDOOR

PRODUCTS SHOWN SEE! CLOSED