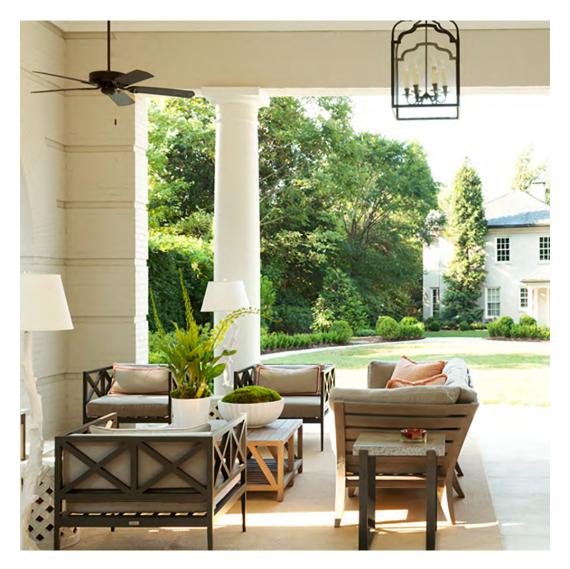

#### PRIVATE RESIDENCE, CHICAGO, IL

DESIGNED BY CHRIS PINTINICS OF HEWITT HORN

#### PRODUCTS SHOWN

AZIMUTH CROSS ARMCHAIR, AZIMUTH CROSS COCKTAIL TABLE SQUARE 61, AZIMUTH CROSS DINING TABLE SQUARE 102, BOXWOOD MODULE 2 SEAT LEFT, BOXWOOD MODULE 2 SEAT RIGHT, BY-THE-SEA, CHRYSANTHEMUM SIDE TABLE ROUND 48, CREEL, HEATHER, MONTPELIER LANTERN LARGE, MONTPELIER LANTERN SMALL, MONTPELIER LANTERN TALL, PARADISO, VWAITSFIELD LANTERN LARGE, WAITSFIELD LANTERN SMALL, WALCOURT, AND WING LOUNGE CHAIR