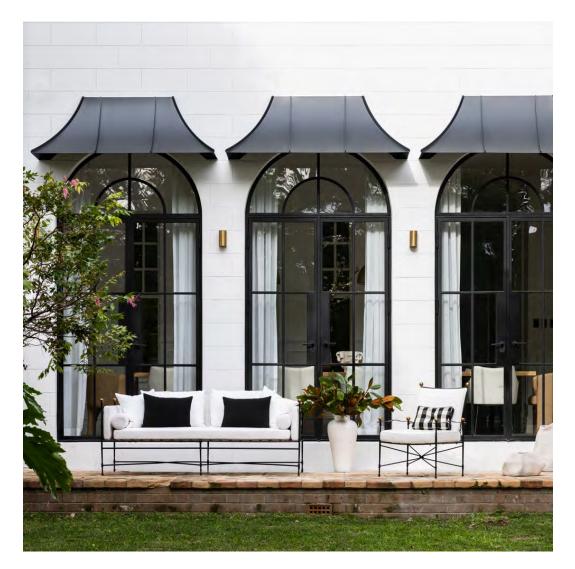

## PRIVATE RESIDENCE, NOVA SCOTIA

DESIGNED BY PHILIP MITCHELL DESIGN INC. PHOTOGRAPHED BY ANNIE SCHLECHTER

PRODUCTS SHOWN ARBOR LOUNGE CHAIR AND ARBOR SOFA 3 SEAT

COLLECTIONS SHOWN

ARBOR