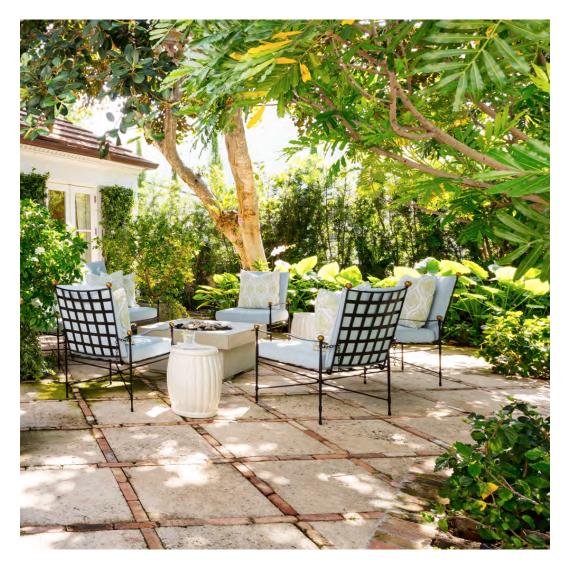

## PRIVATE RESIDENCE, CHICAGO, IL

DESIGNED BY CHRIS PINTINICS OF HEWITT HORN

#### PRODUCTS SHOWN

AZIMUTH CROSS ARMCHAIR, AZIMUTH CROSS COCKTAIL TABLE SQUARE 61, AZIMUTH CROSS DINING TABLE SQUARE 102, BOXWOOD MODULE 2 SEAT LEFT, BOXWOOD MODULE 2 SEAT RIGHT, BY-THE-SEA, CHRYSANTHEMUM SIDE TABLE ROUND 48, CREEL, HEATHER, MONTPELIER LANTERN LARGE, MONTPELIER LANTERN SMALL, MONTPELIER LANTERN TALL, PARADISO, WAITSFIELD LANTERN LARGE, WAITSFIELD LANTERN SMALL, WALCOURT, AND WING LOUNGE CHAIR