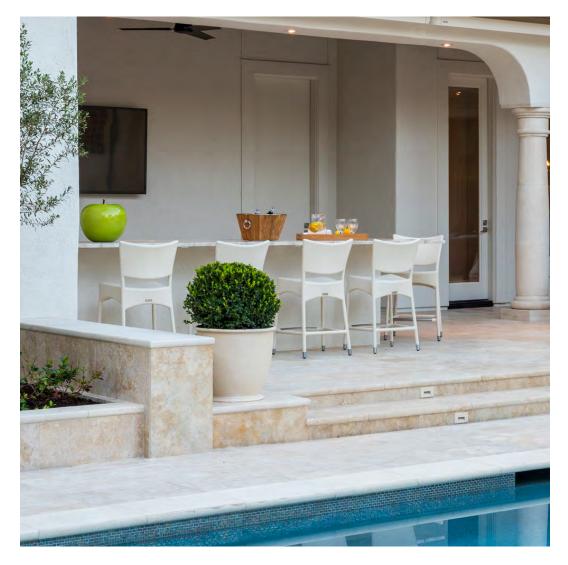

## PRIVATE RESIDENCE, CHICAGO, IL

DESIGNED BY CHRIS PINTINICS OF HEWITT HORN

#### PRODUCTS SHOWN

AZIMUTH CROSS ARMCHAIR, AZIMUTH CROSS COCKTAIL TABLE SQUARE 61, AZIMUTH CROSS DINING TABLE SQUARE 102, BOXWOOD MODULE 2 SEAT LEFT, BOXWOOD MODULE 2 SEAT RIGHT, BY-THE-SEA, CHRYSANTHEMUM SIDE TABLE ROUND 48, CREEL, HEATHER, MONTPELIER LANTERN LARGE, MONTPELIER LANTERN SMALL, MONTPELIER LANTERN TALL, PARADISO, WAITSFIELD LANTERN LARGE, WAITSFIELD LANTERN SMALL, WALCOURT, AND WING LOUNGE CHAIR