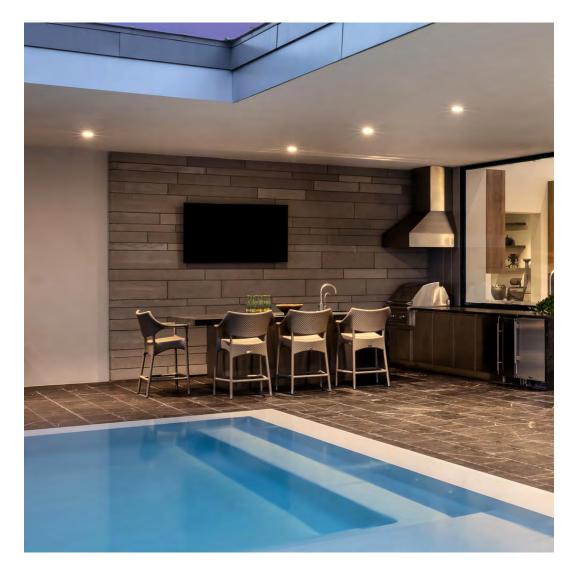

#### PRIVATE RESIDENCE, CHICAGO, IL

DESIGNED BY CHRIS PINTINICS OF HEWITT HORN

#### PRODUCTS SHOWN

AZIMUTH CROSS ARMCHAIR, AZIMUTH CROSS COCKTAIL TABLE SQUARE 61, AZIMUTH CROSS DINING TABLE SQUARE 102, BOXWOOD MODULE 2 SEAT LEFT, BOXWOOD MODULE 2 SEAT RIGHT, BY-THE-SEA, CHRYSANTHEMUM SIDE TABLE ROUND 48, CREEL, HEATHER, MONTPELIER LANTERN LARGE, MONTPELIER LANTERN SMALL, MONTPELIER LANTERN TALL, PARADISO, VWAITSFIELD LANTERN LARGE, WAITSFIELD LANTERN SMALL, WALCOURT, AND WING LOUNGE CHAIR