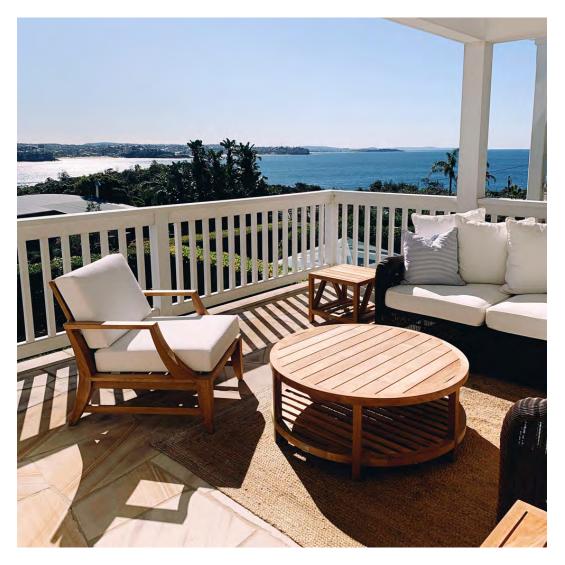

#### PRIVATE RESIDENCE, FIGURE EIGHT ISLAND, NC

DESIGNED BY ELEPHANT EARS DESIGN PHOTOGRAPHED BY FRANK HART PHOTOGRAPHY

#### PRODUCTS SHOWN

AZIMUTH LINEAR OTTOMAN, BROOK TROUT, CHRYSANTHEMUM SIDE TABLE ROUND 48, DRIFT, HELENA, KATACHI LOW BACK LOUNGE CHAIR, KATACHI SOFA 2 SEAT, KOKO II C-TABLE 41, KOKO II DINING TABLE SQUARE 96, PINCORD, QUINTA TEAK / WOVEN ROCKING CHAIR, SAFARI, SPINNAKER, VINO LOUNGE CHAIR, VINO SOFA 3 SEAT, VINO STOOL / SIDE TABLE ROUND 57, VITALI FULL BACK MODULE LEFT, VITALI MODULE 3 SEAT, VITALI SOFA OTTOMAN, AND ZIP