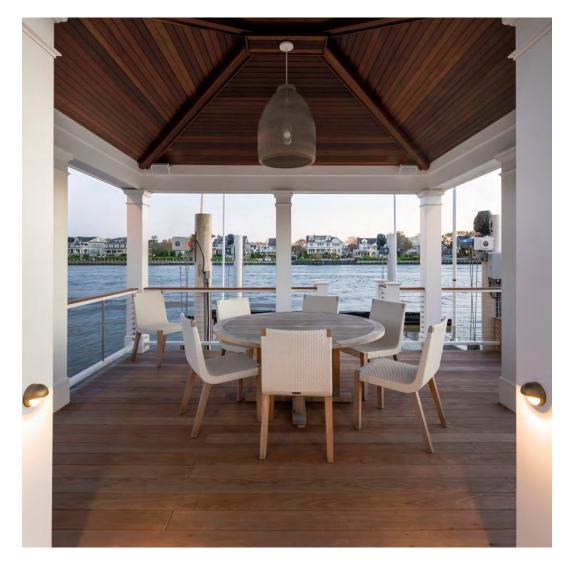

#### PRIVATE RESIDENCE, CHICAGO, IL

DESIGNED BY CHRIS PINTINICS OF HEWITT HORN

#### PRODUCTS SHOWN

AZIMUTH CROSS ARMCHAIR, AZIMUTH CROSS COCKTAIL TABLE SQUARE 61, AZIMUTH CROSS DINING TABLE SQUARE 102, BOXWOOD MODULE 2 SEAT LEFT, BOXWOOD MODULE 2 SEAT RIGHT, BY-THE-SEA, CHRYSANTHEMUM SIDE TABLE ROUND 48, CREEL, HEATHER, MONTPELIER LANTERN LARGE, MONTPELIER LANTERN SMALL, MONTPELIER LANTERN TALL, PARADISO, VWAITSFIELD LANTERN LARGE, WAITSFIELD LANTERN SMALL, WALCOURT, AND WING LOUNGE CHAIR