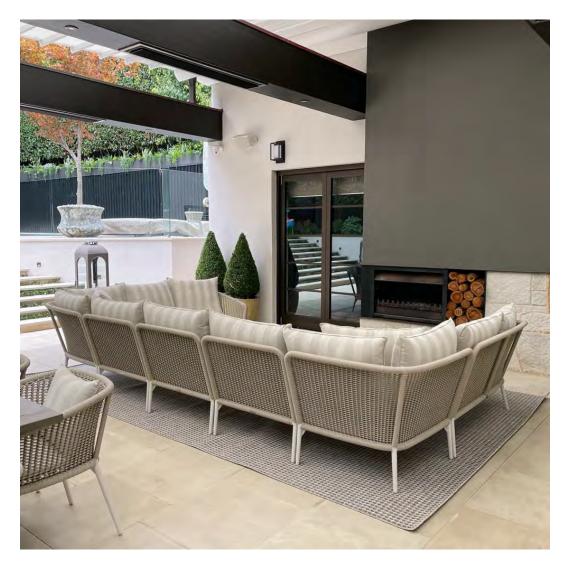

#### PRIVATE RESIDENCE, CHICAGO, IL

DESIGNED BY CHRIS PINTINICS OF HEWITT HORN

#### PRODUCTS SHOWN

ANTIQUE DENIM, ARBOR GRANDE COCKTAIL TABLE RECTANGLE 153, ARTISAN SIMPLE BOWL LARGE, AZIMUTH CROSS ARMCHAIR, AZIMUTH CROSS COCKTAIL TABLE SQUARE 61, AZIMUTH CROSS DINING TABLE SQUARE 102, BOXWOOD MODULE 2 SEAT LEFT, BOXWOOD MODULE 2 SEAT RIGHT, BY-THE-SEA, CHRYSANTHEMUM SIDE TABLE ROUND 48, CONTINENTAL DRIFT, CREEL, FRASER, HEATHER, HARDWICK LANTERN LARGE, HARDWICK LANTERN SMALL, LUXE, MONTPELIER LANTERN LARGE, MONTPELIER LANTERN SMALL, MONTPELIER LANTERN TALL, PARADISO, TIMOR PLATTER ROUND, ULURU, VITALI FULL BACK MODULE LEFT, VITALI FULL BACK MODULE RIGHT, WAITSFIELD LANTERN LARGE, WAITSFIELD LANTERN SMALL, WALCOURT, AND WING LOUNGE CHAIR