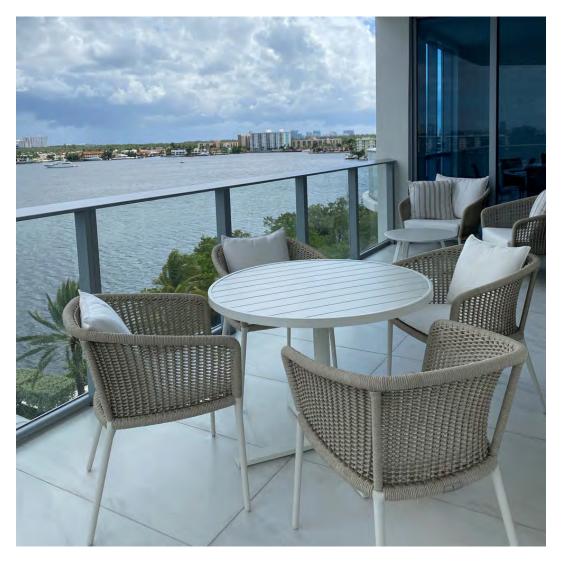

#### PRIVATE RESIDENCE, LAKE TAHOE, CA

DESIGNED BY KELLY & STONE ARCHITECTS, INC. PHOTOGRAPHED BY TIM STONE

> PRODUCTS SHOWN AMARI LOW BACK LOUNGE CHAIR