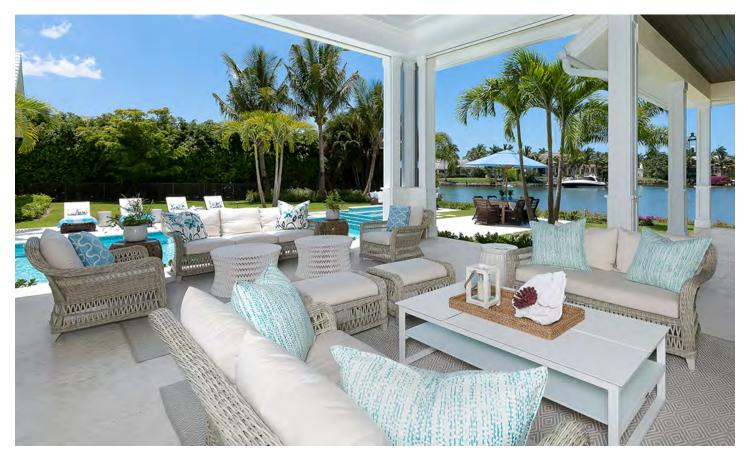

#### PRIVATE RESIDENCE, CHICAGO, IL

DESIGNED BY CHRIS PINTINICS OF HEWITT HORN

#### PRODUCTS SHOWN

ANTIQUE DENIM, ARBOR GRANDE COCKTAIL TABLE RECTANGLE 153, ARTISAN SIMPLE BOWL LARGE, AZIMUTH CROSS ARMCHAIR, AZIMUTH CROSS COCKTAIL TABLE SQUARE 61, AZIMUTH CROSS DINING TABLE SQUARE 102, BOXWOOD MODULE 2 SEAT LEFT, BOXWOOD MODULE 2 SEAT RIGHT, BY-THE-SEA, CHRYSANTHEMUM SIDE TABLE ROUND 48, CONTINENTAL DRIFT, CREEL, FRASER, HEATHER, HARDWICK LANTERN LARGE, HARDWICK LANTERN SMALL, LUXE, MONTPELIER LANTERN LARGE, MONTPELIER LANTERN SMALL, MONTPELIER LANTERN TALL, PARADISO, TIMOR PLATTER ROUND, ULURU, VITALI FULL BACK MODULE LEFT, VITALI FULL BACK MODULE RIGHT, WAITSFIELD LANTERN LARGE, WAITSFIELD LANTERN SMALL, WALCOURT, AND WING LOUNGE CHAIR