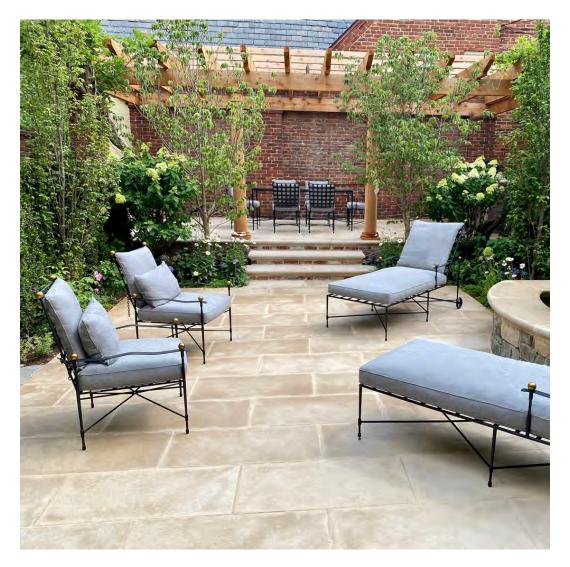

## PRIVATE RESIDENCE, CHICAGO, IL

DESIGNED BY CHRIS PINTINICS OF HEWITT HORN

#### PRODUCTS SHOWN

AZIMUTH CROSS ARMCHAIR, AZIMUTH CROSS COCKTAIL TABLE SQUARE 61, AZIMUTH CROSS DINING TABLE SQUARE 102, BOXWOOD MODULE 2 SEAT LEFT, BOXWOOD MODULE 2 SEAT RIGHT, BY-THE-SEA, CHRYSANTHEMUM SIDE TABLE ROUND 48, CREEL, HEATHER, MONTPELIER LANTERN LARGE, MONTPELIER LANTERN SMALL, MONTPELIER LANTERN TALL, PARADISO, WAITSFIELD LANTERN LARGE, WAITSFIELD LANTERN SMALL, WALCOURT, AND WING LOUNGE CHAIR