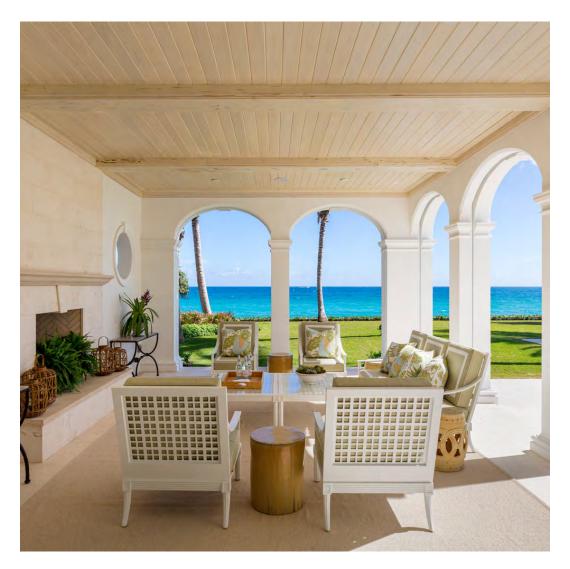

## PRIVATE RESIDENCE, CHICAGO, IL

DESIGNED BY CHRIS PINTINICS OF HEWITT HORN

#### PRODUCTS SHOWN

AZIMUTH CROSS ARMCHAIR, AZIMUTH CROSS COCKTAIL TABLE SQUARE 61, AZIMUTH CROSS DINING TABLE SQUARE 102, BOXWOOD MODULE 2 SEAT LEFT, BOXWOOD MODULE 2 SEAT RIGHT, BY-THE-SEA, CHRYSANTHEMUM SIDE TABLE ROUND 48, CREEL, HEATHER, MONTPELIER LANTERN LARGE, MONTPELIER LANTERN SMALL, MONTPELIER LANTERN TALL, PARADISO, WAITSFIELD LANTERN LARGE, WAITSFIELD LANTERN SMALL, WALCOURT, AND WING LOUNGE CHAIR