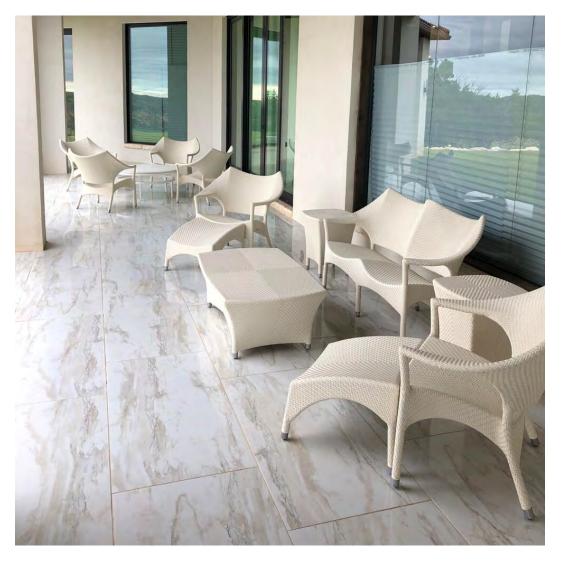

#### PRIVATE RESIDENCE, CHICAGO, IL

DESIGNED BY CHRIS PINTINICS OF HEWITT HORN

#### PRODUCTS SHOWN

ANTIQUE DENIM, ARBOR GRANDE COCKTAIL TABLE RECTANGLE 153, ARTISAN SIMPLE BOWL LARGE, AZIMUTH CROSS ARMCHAIR, AZIMUTH CROSS COCKTAIL TABLE SQUARE 61, AZIMUTH CROSS DINING TABLE SQUARE 102, BOXWOOD MODULE 2 SEAT LEFT, BOXWOOD MODULE 2 SEAT RIGHT, BY-THE-SEA, CHRYSANTHEMUM SIDE TABLE ROUND 48, CONTINENTAL DRIFT, CREEL, FRASER, HEATHER, HARDWICK LANTERN LARGE, HARDWICK LANTERN SMALL, LUXE, MONTPELIER LANTERN LARGE, MONTPELIER LANTERN SMALL, MONTPELIER LANTERN TALL, PARADISO, TIMOR PLATTER ROUND, ULURU, VITALI FULL BACK MODULE LEFT, VITALI FULL BACK MODULE RIGHT, WAITSFIELD LANTERN LARGE, WAITSFIELD LANTERN SMALL, WALCOURT, AND WING LOUNGE CHAIR