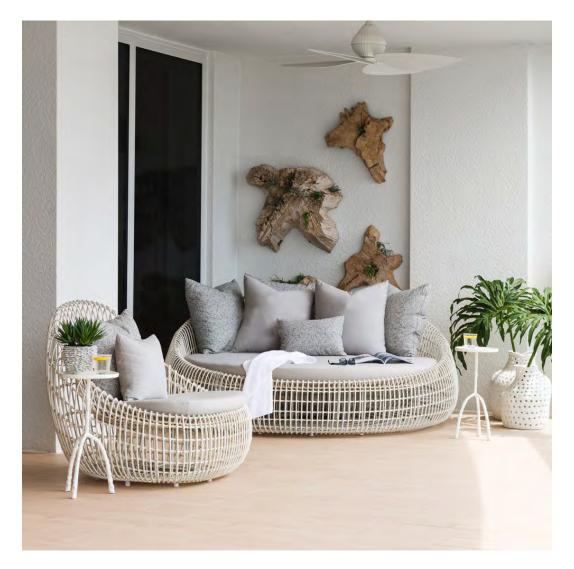

#### PRIVATE RESIDENCE, CHICAGO, IL

DESIGNED BY CHRIS PINTINICS OF HEWITT HORN

#### PRODUCTS SHOWN

AZIMUTH CROSS ARMCHAIR, AZIMUTH CROSS COCKTAIL TABLE SQUARE 61, AZIMUTH CROSS DINING TABLE SQUARE 102, BOXWOOD MODULE 2 SEAT LEFT, BOXWOOD MODULE 2 SEAT RIGHT, BY-THE-SEA, CHRYSANTHEMUM SIDE TABLE ROUND 48, CREEL, HEATHER, MONTPELIER LANTERN LARGE, MONTPELIER LANTERN SMALL, MONTPELIER LANTERN TALL, PARADISO, VWAITSFIELD LANTERN LARGE, WAITSFIELD LANTERN SMALL, WALCOURT, AND WING LOUNGE CHAIR