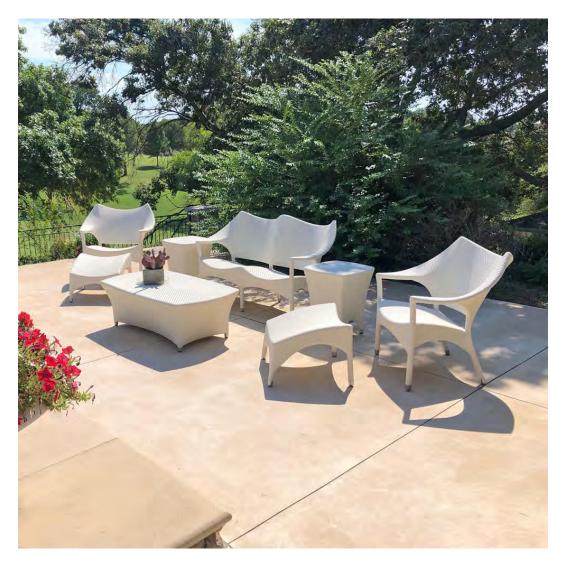

#### PRIVATE RESIDENCE, CHICAGO, IL

DESIGNED BY CHRIS PINTINICS OF HEWITT HORN

#### PRODUCTS SHOWN

AZIMUTH CROSS ARMCHAIR, AZIMUTH CROSS COCKTAIL TABLE SQUARE 61, AZIMUTH CROSS DINING TABLE SQUARE 102, BOXWOOD MODULE 2 SEAT LEFT, BOXWOOD MODULE 2 SEAT RIGHT, BY-THE-SEA, CHRYSANTHEMUM SIDE TABLE ROUND 48, CREEL, HEATHER, MONTPELIER LANTERN LARGE, MONTPELIER LANTERN SMALL, MONTPELIER LANTERN TALL, PARADISO, VWAITSFIELD LANTERN LARGE, WAITSFIELD LANTERN SMALL, WALCOURT, AND WING LOUNGE CHAIR