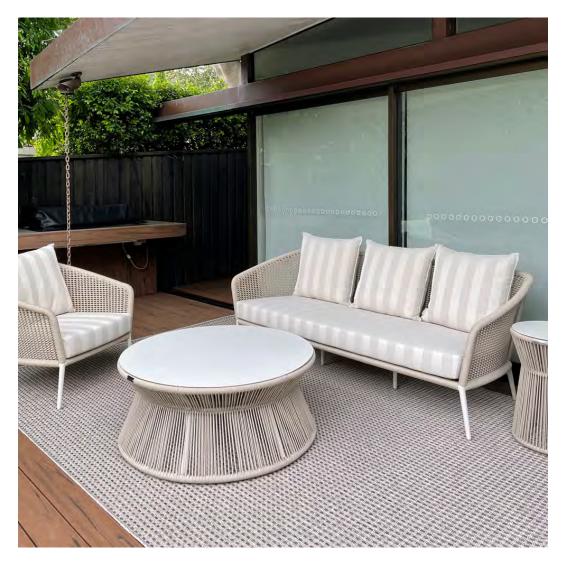

## PRIVATE RESIDENCE, CHICAGO, IL

DESIGNED BY CHRIS PINTINICS OF HEWITT HORN

#### PRODUCTS SHOWN

AZIMUTH CROSS ARMCHAIR, AZIMUTH CROSS COCKTAIL TABLE SQUARE 61, AZIMUTH CROSS DINING TABLE SQUARE 102, BOXWOOD MODULE 2 SEAT LEFT, BOXWOOD MODULE 2 SEAT RIGHT, BY-THE-SEA, CHRYSANTHEMUM SIDE TABLE ROUND 48, CREEL, HEATHER, MONTPELIER LANTERN LARGE, MONTPELIER LANTERN SMALL, MONTPELIER LANTERN TALL, PARADISO, WAITSFIELD LANTERN LARGE, WAITSFIELD LANTERN SMALL, WALCOURT, AND WING LOUNGE CHAIR