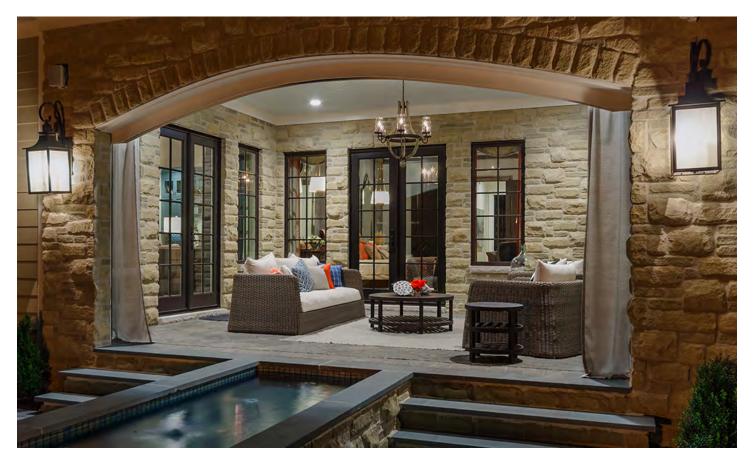

## PRIVATE RESIDENCE, CHICAGO, IL

DESIGNED BY CHRIS PINTINICS OF HEWITT HORN

#### PRODUCTS SHOWN

AZIMUTH CROSS ARMCHAIR, AZIMUTH CROSS COCKTAIL TABLE SQUARE 61, AZIMUTH CROSS DINING TABLE SQUARE 102, BOXWOOD MODULE 2 SEAT LEFT, BOXWOOD MODULE 2 SEAT RIGHT, BY-THE-SEA, CHRYSANTHEMUM SIDE TABLE ROUND 48, CREEL, HEATHER, MONTPELIER LANTERN LARGE, MONTPELIER LANTERN SMALL, MONTPELIER LANTERN TALL, PARADISO, WAITSFIELD LANTERN LARGE, WAITSFIELD LANTERN SMALL, WALCOURT, AND WING LOUNGE CHAIR