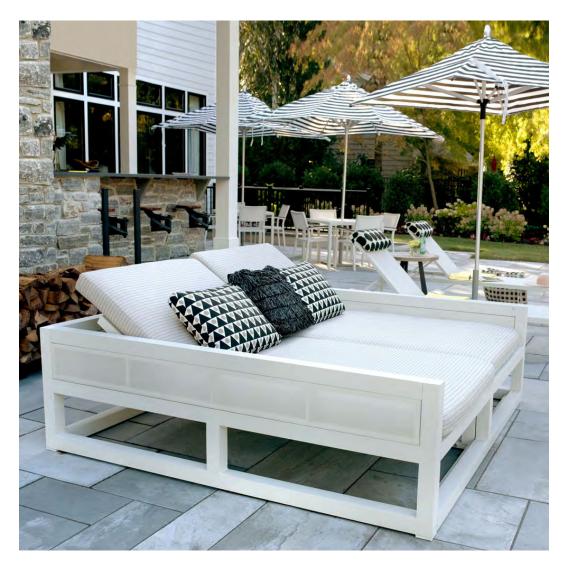

#### PRIVATE RESIDENCE, CHICAGO, IL

DESIGNED BY CHRIS PINTINICS OF HEWITT HORN

#### PRODUCTS SHOWN

AZIMUTH CROSS ARMCHAIR, AZIMUTH CROSS COCKTAIL TABLE SQUARE 61, AZIMUTH CROSS DINING TABLE SQUARE 102, BOXWOOD MODULE 2 SEAT LEFT, BOXWOOD MODULE 2 SEAT RIGHT, BY-THE-SEA, CHRYSANTHEMUM SIDE TABLE ROUND 48, CREEL, HEATHER, MONTPELIER LANTERN LARGE, MONTPELIER LANTERN SMALL, MONTPELIER LANTERN TALL, PARADISO, VWAITSFIELD LANTERN LARGE, WAITSFIELD LANTERN SMALL, WALCOURT, AND WING LOUNGE CHAIR