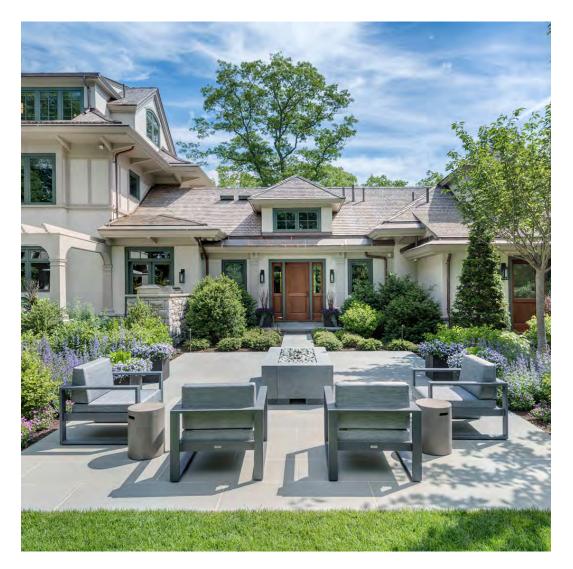

## PRIVATE RESIDENCE, CHICAGO, IL

DESIGNED BY CHRIS PINTINICS OF HEWITT HORN

#### PRODUCTS SHOWN

AZIMUTH CROSS ARMCHAIR, AZIMUTH CROSS COCKTAIL TABLE SQUARE 61, AZIMUTH CROSS DINING TABLE SQUARE 102, BOXWOOD MODULE 2 SEAT LEFT, BOXWOOD MODULE 2 SEAT RIGHT, BY-THE-SEA, CHRYSANTHEMUM SIDE TABLE ROUND 48, CREEL, HEATHER, MONTPELIER LANTERN LARGE, MONTPELIER LANTERN SMALL, MONTPELIER LANTERN TALL, PARADISO, WAITSFIELD LANTERN LARGE, WAITSFIELD LANTERN SMALL, WALCOURT, AND WING LOUNGE CHAIR