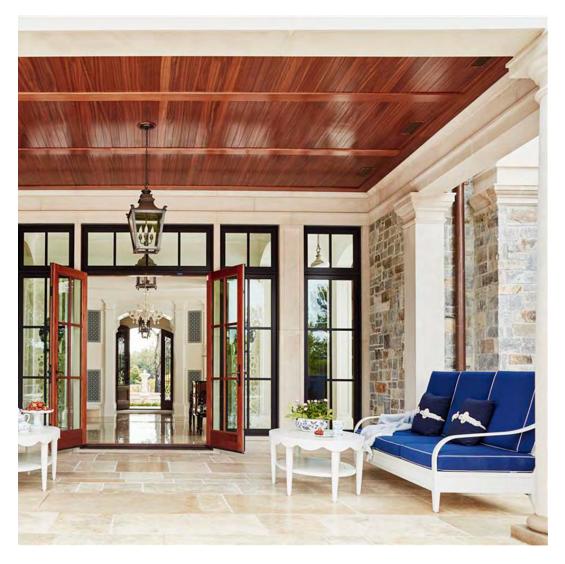

#### PRIVATE RESIDENCE, CHICAGO, IL

DESIGNED BY CHRIS PINTINICS OF HEWITT HORN

#### PRODUCTS SHOWN

AZIMUTH CROSS ARMCHAIR, AZIMUTH CROSS COCKTAIL TABLE SQUARE 61, AZIMUTH CROSS DINING TABLE SQUARE 102, BOXWOOD MODULE 2 SEAT LEFT, BOXWOOD MODULE 2 SEAT RIGHT, BY-THE-SEA, CHRYSANTHEMUM SIDE TABLE ROUND 48, CREEL, HEATHER, MONTPELIER LANTERN LARGE, MONTPELIER LANTERN SMALL, MONTPELIER LANTERN TALL, PARADISO, VWAITSFIELD LANTERN LARGE, WAITSFIELD LANTERN SMALL, WALCOURT, AND WING LOUNGE CHAIR