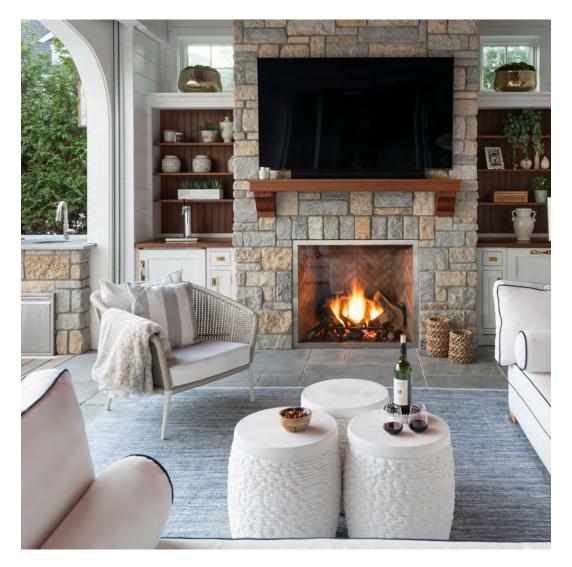

## PRIVATE RESIDENCE, CHICAGO, IL

DESIGNED BY CHRIS PINTINICS OF HEWITT HORN

#### PRODUCTS SHOWN

AZIMUTH CROSS ARMCHAIR, AZIMUTH CROSS COCKTAIL TABLE SQUARE 61, AZIMUTH CROSS DINING TABLE SQUARE 102, BOXWOOD MODULE 2 SEAT LEFT, BOXWOOD MODULE 2 SEAT RIGHT, BY-THE-SEA, CHRYSANTHEMUM SIDE TABLE ROUND 48, CREEL, HEATHER, MONTPELIER LANTERN LARGE, MONTPELIER LANTERN SMALL, MONTPELIER LANTERN TALL, PARADISO, WAITSFIELD LANTERN LARGE, WAITSFIELD LANTERN SMALL, WALCOURT, AND WING LOUNGE CHAIR