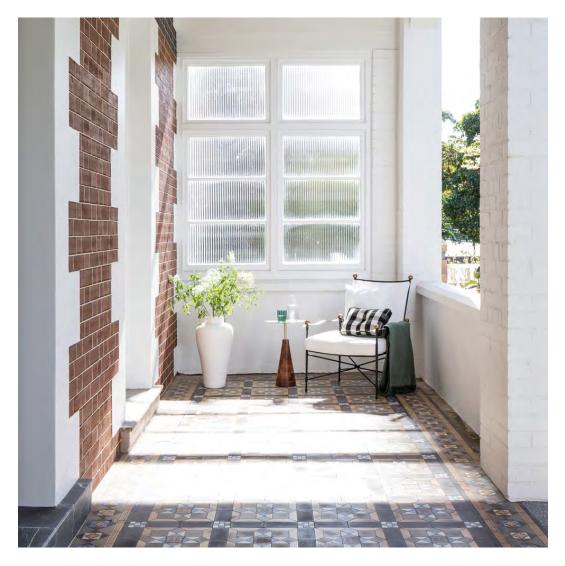

### PRIVATE RESIDENCE, FRENCH RIVIERA, FRANCE

DESIGNED BY CHRISTOPHE PERICHON PHOTOGRAPHED BY MIREILLE ROOBAERT

PRODUCTS SHOWN SASH LINEAR SIDE TABLE ROUND 38, SAVANNAH LOUNGE CHAIR, SAVANNAH OTTOMAN

COLLECTIONS SHOWN