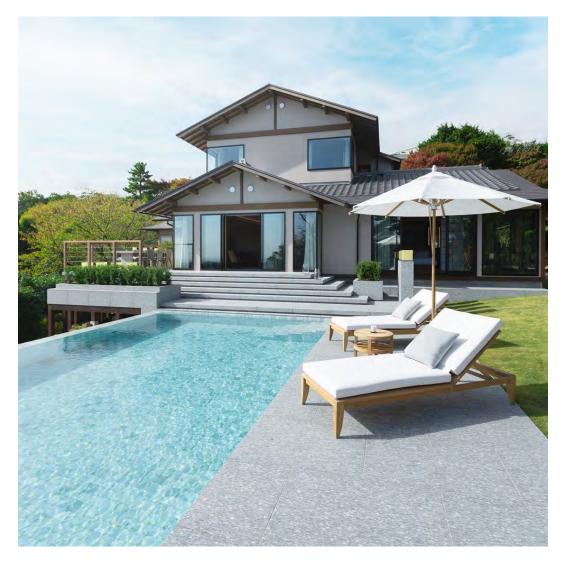

## PRIVATE RESIDENCE, ST. HELENA, CA

PRODUCTS SHOWN

AZIMUTH CROSS ARMCHAIR, AZIMUTH CROSS DINING TABLE SQUARE 102, AZIMUTH CROSS CHAISE LOUNGE, AZIMUTH CROSS COCKTAIL TABLE SQUARE 61, AZIMUTH CROSS LOUNGE SETTEE, AZIMUTH CROSS SIDE TABLE SQUARE 61, AZIMUTH LINEAR CLUB CHAIR, AZIMUTH LINEAR COCKTAIL TABLE ROUND 102, JANUS TEAK UMBRELLA SQUARE 300, AND AZIMUTH CROSS SIDE CHAIR

PRIVATE RESIDENCE, ST. HELENA, CA

PRODUCTS SHOWN

AZIMUTH CROSS ARMCHAIR, AZIMUTH CROSS DINING TABLE SQUARE 102, AZIMUTH CROSS CHAISE LOUNGE, AZIMUTH CROSS COCKTAIL TABLE SQUARE 61, AZIMUTH CROSS LOUNGE SETTEE, AZIMUTH CROSS SIDE TABLE SQUARE 61, AZIMUTH LINEAR CLUB CHAIR, AZIMUTH LINEAR COCKTAIL TABLE ROUND 102, JANUS TEAK UMBRELLA SQUARE 300, AND AZIMUTH CROSS SIDE CHAIR

## PRIVATE RESIDENCE, ST. HELENA, CA

#### PRODUCTS SHOWN

AZIMUTH CROSS ARMCHAIR, AZIMUTH CROSS DINING TABLE SQUARE 102, AZIMUTH CROSS CHAISE LOUNGE, AZIMUTH CROSS COCKTAIL TABLE SQUARE 61, AZIMUTH CROSS LOUNGE SETTEE, AZIMUTH CROSS SIDE TABLE SQUARE 61, AZIMUTH LINEAR CLUB CHAIR, AZIMUTH LINEAR COCKTAIL TABLE ROUND 102, JANUS TEAK UMBRELLA SQUARE 300, AND AZIMUTH CROSS SIDE CHAIR