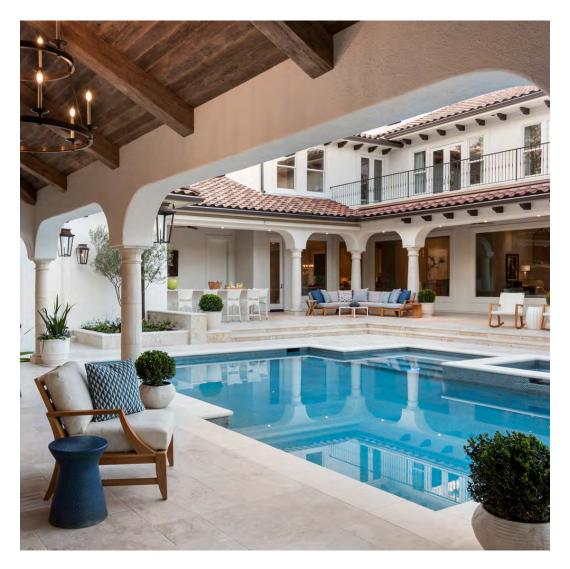

#### PRIVATE RESIDENCE, RICHMOND, VA

DESIGNED BY GARY INMAN & DANI BLAKE PHOTOGRAPHED BY KIP DAWKINS

PRODUCTS SHOWN

DEAUVILLE II GRANDE LOUNGE CHAIR, DEAUVILLE II OTTOMAN / TABLE 60, SASH COCKTAIL TABLE OVAL 122, SAVANNAH LOUNGE CHAIR,

AND SAVANNAH SOFA 3 SEAT

COLLECTIONS SHOWN