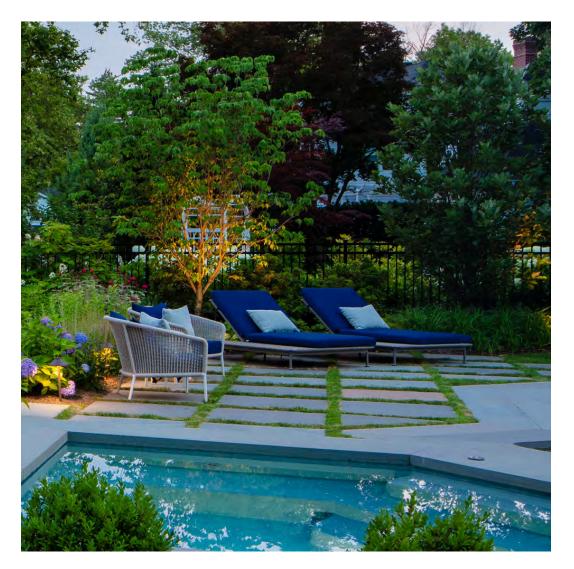

#### PRIVATE RESIDENCE, CHICAGO, IL

DESIGNED BY CHRIS PINTINICS OF HEWITT HORN

#### PRODUCTS SHOWN

AZIMUTH CROSS ARMCHAIR, AZIMUTH CROSS COCKTAIL TABLE SQUARE 61, AZIMUTH CROSS DINING TABLE SQUARE 102, BOXWOOD MODULE 2 SEAT LEFT, BOXWOOD MODULE 2 SEAT RIGHT, BY-THE-SEA, CHRYSANTHEMUM SIDE TABLE ROUND 48, CREEL, HEATHER, MONTPELIER LANTERN LARGE, MONTPELIER LANTERN SMALL, MONTPELIER LANTERN TALL, PARADISO, VWAITSFIELD LANTERN LARGE, WAITSFIELD LANTERN SMALL, WALCOURT, AND WING LOUNGE CHAIR