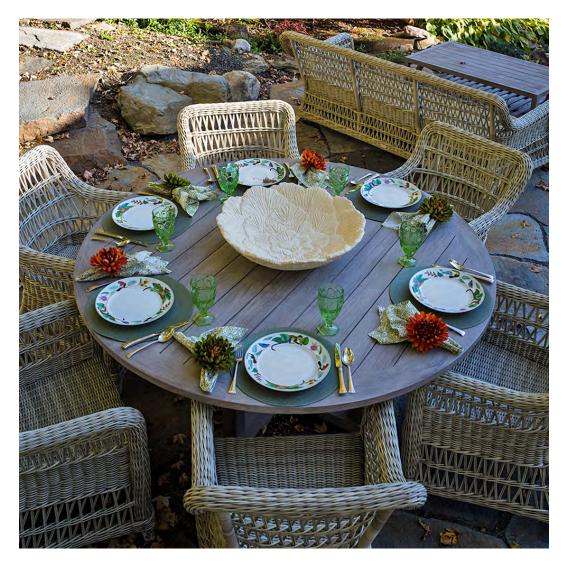

#### PRIVATE RESIDENCE, FIGURE EIGHT ISLAND, NC

DESIGNED BY ELEPHANT EARS DESIGN PHOTOGRAPHED BY FRANK HART PHOTOGRAPHY

#### PRODUCTS SHOWN

AZIMUTH LINEAR OTTOMAN, BROOK TROUT, CHRYSANTHEMUM SIDE TABLE ROUND 48, DRIFT, HELENA, KATACHI LOW BACK LOUNGE CHAIR, KATACHI SOFA 2 SEAT, KOKO II C-TABLE 41, KOKO II DINING TABLE SQUARE 96, PINCORD, QUINTA TEAK / WOVEN ROCKING CHAIR, SAFARI, SPINNAKER, VINO LOUNGE CHAIR, VINO SOFA 3 SEAT, VINO STOOL / SIDE TABLE ROUND 57, VITALI FULL BACK MODULE LEFT, VITALI MODULE 3 SEAT, VITALI SOFA OTTOMAN, AND ZIP

#### PRODUCTS SHOWN

AZIMUTH LINEAR OTTOMAN, BROOK TROUT, CHRYSANTHEMUM SIDE TABLE ROUND 48, DRIFT, HELENA, KATACHI LOW BACK LOUNGE CHAIR, KATACHI SOFA 2 SEAT, KOKO II C-TABLE 41, KOKO II DINING TABLE SQUARE 96, PINCORD, QUINTA TEAK / WOVEN ROCKING CHAIR, SAFARI, SPINNAKER, VINO LOUNGE CHAIR, VINO SOFA 3 SEAT, VINO STOOL / SIDE TABLE ROUND *57*, VITALI FULL BACK MODULE LEFT, VITALI MODULE 3 SEAT, VITALI SOFA OTTOMAN, AND ZIP