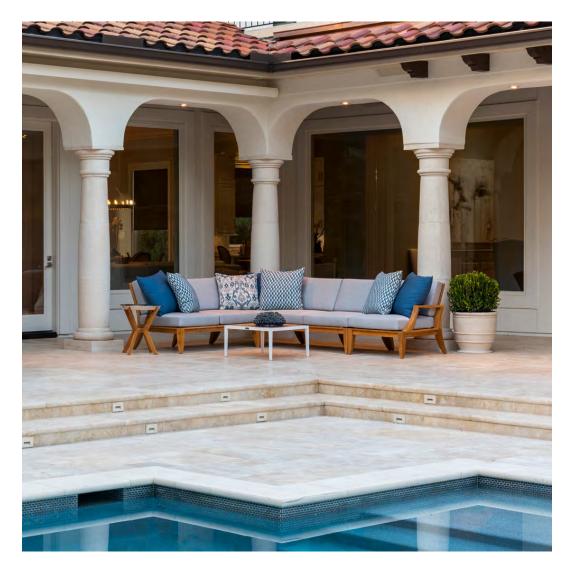

#### PRIVATE RESIDENCE, CHICAGO, IL

DESIGNED BY CHRIS PINTINICS OF HEWITT HORN

#### PRODUCTS SHOWN

AZIMUTH CROSS ARMCHAIR, AZIMUTH CROSS COCKTAIL TABLE SQUARE 61, AZIMUTH CROSS DINING TABLE SQUARE 102, BOXWOOD MODULE 2 SEAT LEFT, BOXWOOD MODULE 2 SEAT RIGHT, BY-THE-SEA, CHRYSANTHEMUM SIDE TABLE ROUND 48, CREEL, HEATHER, MONTPELIER LANTERN LARGE, MONTPELIER LANTERN SMALL, MONTPELIER LANTERN TALL, PARADISO, VWAITSFIELD LANTERN LARGE, WAITSFIELD LANTERN SMALL, WALCOURT, AND WING LOUNGE CHAIR