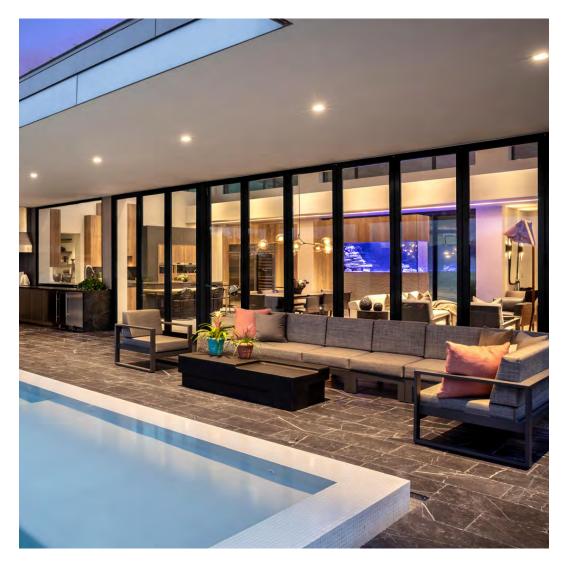

## PRIVATE RESIDENCE, CHICAGO, IL

DESIGNED BY CHRIS PINTINICS OF HEWITT HORN

#### PRODUCTS SHOWN

AZIMUTH CROSS ARMCHAIR, AZIMUTH CROSS COCKTAIL TABLE SQUARE 61, AZIMUTH CROSS DINING TABLE SQUARE 102, BOXWOOD MODULE 2 SEAT LEFT, BOXWOOD MODULE 2 SEAT RIGHT, BY-THE-SEA, CHRYSANTHEMUM SIDE TABLE ROUND 48, CREEL, HEATHER, MONTPELIER LANTERN LARGE, MONTPELIER LANTERN SMALL, MONTPELIER LANTERN TALL, PARADISO, WAITSFIELD LANTERN LARGE, WAITSFIELD LANTERN SMALL, WALCOURT, AND WING LOUNGE CHAIR