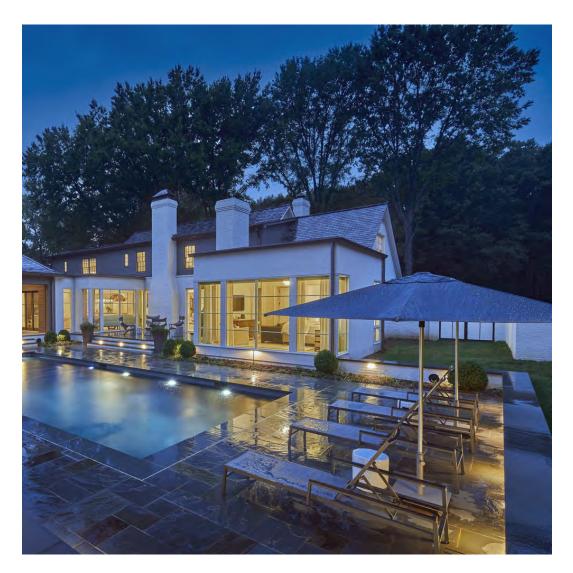

## PRIVATE RESIDENCE, CHICAGO, IL

DESIGNED BY CHRIS PINTINICS OF HEWITT HORN

#### PRODUCTS SHOWN

AZIMUTH CROSS ARMCHAIR, AZIMUTH CROSS COCKTAIL TABLE SQUARE 61, AZIMUTH CROSS DINING TABLE SQUARE 102, BOXWOOD MODULE 2 SEAT LEFT, BOXWOOD MODULE 2 SEAT RIGHT, BY-THE-SEA, CHRYSANTHEMUM SIDE TABLE ROUND 48, CREEL, HEATHER, MONTPELIER LANTERN LARGE, MONTPELIER LANTERN SMALL, MONTPELIER LANTERN TALL, PARADISO, WAITSFIELD LANTERN LARGE, WAITSFIELD LANTERN SMALL, WALCOURT, AND WING LOUNGE CHAIR