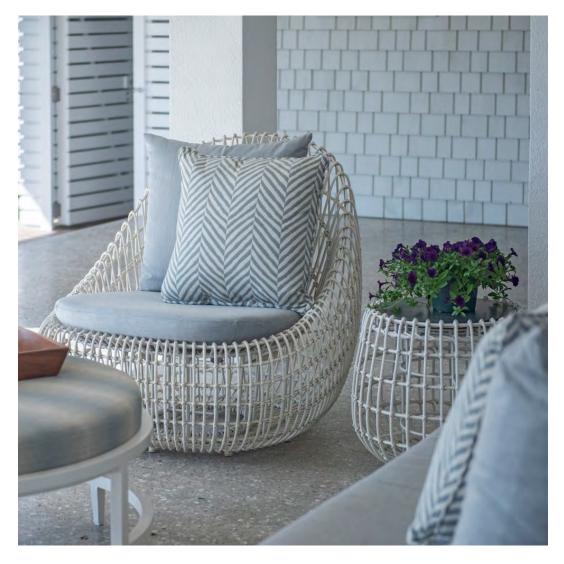

#### PRIVATE RESIDENCE, FIGURE EIGHT ISLAND, NC

DESIGNED BY ELEPHANT EARS DESIGN PHOTOGRAPHED BY FRANK HART PHOTOGRAPHY

#### PRODUCTS SHOWN

AZIMUTH LINEAR OTTOMAN, BROOK TROUT, CHRYSANTHEMUM SIDE TABLE ROUND 48, DRIFT, HELENA, KATACHI LOW BACK LOUNGE CHAIR, KATACHI SOFA 2 SEAT, KOKO II C-TABLE 41, KOKO II DINING TABLE SQUARE 96, PINCORD, QUINTA TEAK / WOVEN ROCKING CHAIR, SAFARI, SPINNAKER, VINO LOUNGE CHAIR, VINO SOFA 3 SEAT, VINO STOOL / SIDE TABLE ROUND 57, VITALI FULL BACK MODULE LEFT, VITALI MODULE 3 SEAT, VITALI SOFA OTTOMAN, AND ZIP