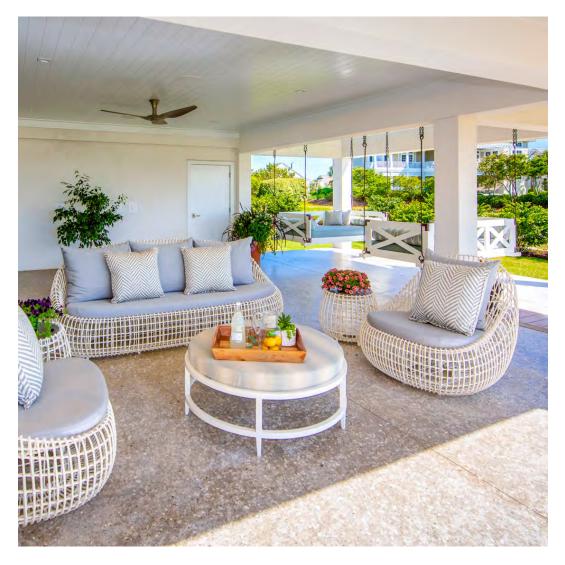

#### PRIVATE RESIDENCE, FIGURE EIGHT ISLAND, NC

DESIGNED BY ELEPHANT EARS DESIGN PHOTOGRAPHED BY FRANK HART PHOTOGRAPHY

#### PRODUCTS SHOWN

AZIMUTH LINEAR OTTOMAN, BROOK TROUT, CHRYSANTHEMUM SIDE TABLE ROUND 48, DRIFT, HELENA, KATACHI LOW BACK LOUNGE CHAIR, KATACHI SOFA 2 SEAT, KOKO II C-TABLE 41, KOKO II DINING TABLE SQUARE 96, PINCORD, QUINTA TEAK / WOVEN ROCKING CHAIR, SAFARI, SPINNAKER, VINO LOUNGE CHAIR, VINO SOFA 3 SEAT, VINO STOOL / SIDE TABLE ROUND *57*, VITALI FULL BACK MODULE LEFT, VITALI MODULE 3 SEAT, VITALI SOFA OTTOMAN, AND ZIP