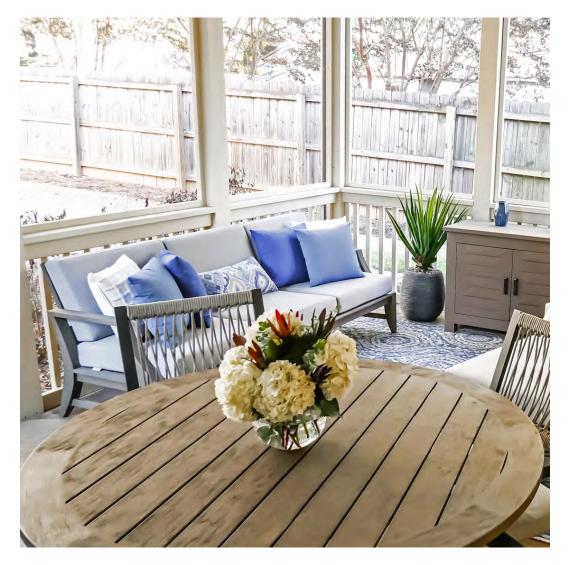

## PRIVATE RESIDENCE, CHICAGO, IL

DESIGNED BY CHRIS PINTINICS OF HEWITT HORN

#### PRODUCTS SHOWN

AZIMUTH CROSS ARMCHAIR, AZIMUTH CROSS COCKTAIL TABLE SQUARE 61, AZIMUTH CROSS DINING TABLE SQUARE 102, BOXWOOD MODULE 2 SEAT LEFT, BOXWOOD MODULE 2 SEAT RIGHT, BY-THE-SEA, CHRYSANTHEMUM SIDE TABLE ROUND 48, CREEL, HEATHER, MONTPELIER LANTERN LARGE, MONTPELIER LANTERN SMALL, MONTPELIER LANTERN TALL, PARADISO, WAITSFIELD LANTERN LARGE, WAITSFIELD LANTERN SMALL, WALCOURT, AND WING LOUNGE CHAIR