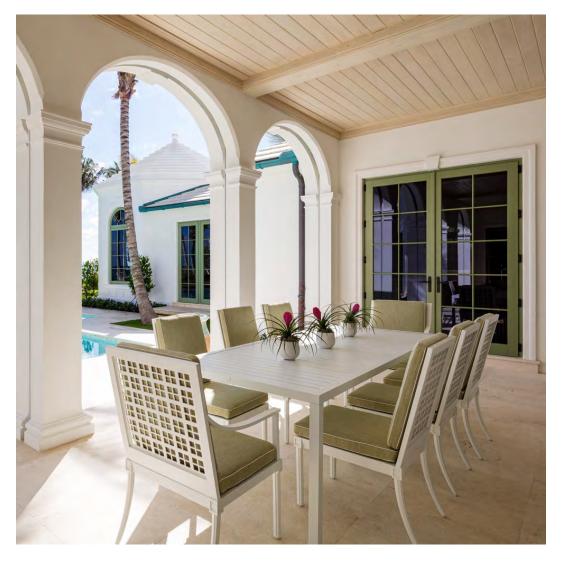

### PRIVATE RESIDENCE, WELLINGTON, FL

DESIGNED BY MCCANN DESIGN GROUP PHOTOGRAPHED BY ©2019 NICKOLAS SARGENT OF DBA SARGENT PHOTOGRAPHY

PRODUCTS SHOWN

AZIMUTH CROSS ARMCHAIR, AZIMUTH CROSS COUNTER STOOL, AND SLANT GLASS TOP DINING TABLE ROUND 153