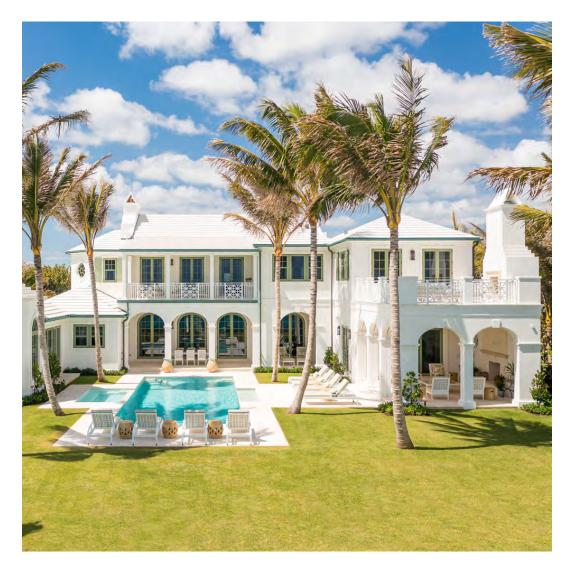

## PRIVATE RESIDENCE, ST. HELENA, CA

PRODUCTS SHOWN

AZIMUTH CROSS ARMCHAIR, AZIMUTH CROSS DINING TABLE SQUARE 102, AZIMUTH CROSS CHAISE LOUNGE, AZIMUTH CROSS COCKTAIL TABLE SQUARE 61, AZIMUTH CROSS LOUNGE SETTEE, AZIMUTH CROSS SIDE TABLE SQUARE 61, AZIMUTH LINEAR CLUB CHAIR, AZIMUTH LINEAR COCKTAIL TABLE ROUND 102, JANUS TEAK UMBRELLA SQUARE 300, AND AZIMUTH CROSS SIDE CHAIR

PRIVATE RESIDENCE, ST. HELENA, CA

PRODUCTS SHOWN

AZIMUTH CROSS ARMCHAIR, AZIMUTH CROSS DINING TABLE SQUARE 102, AZIMUTH CROSS CHAISE LOUNGE, AZIMUTH CROSS COCKTAIL TABLE SQUARE 61, AZIMUTH CROSS LOUNGE SETTEE, AZIMUTH CROSS SIDE TABLE SQUARE 61, AZIMUTH LINEAR CLUB CHAIR, AZIMUTH LINEAR COCKTAIL TABLE ROUND 102, JANUS TEAK UMBRELLA SQUARE 300, AND AZIMUTH CROSS SIDE CHAIR

## PRIVATE RESIDENCE, ST. HELENA, CA

#### PRODUCTS SHOWN

AZIMUTH CROSS ARMCHAIR, AZIMUTH CROSS DINING TABLE SQUARE 102, AZIMUTH CROSS CHAISE LOUNGE, AZIMUTH CROSS COCKTAIL TABLE SQUARE 61, AZIMUTH CROSS LOUNGE SETTEE, AZIMUTH CROSS SIDE TABLE SQUARE 61, AZIMUTH LINEAR CLUB CHAIR, AZIMUTH LINEAR COCKTAIL TABLE ROUND 102, JANUS TEAK UMBRELLA SQUARE 300, AND AZIMUTH CROSS SIDE CHAIR