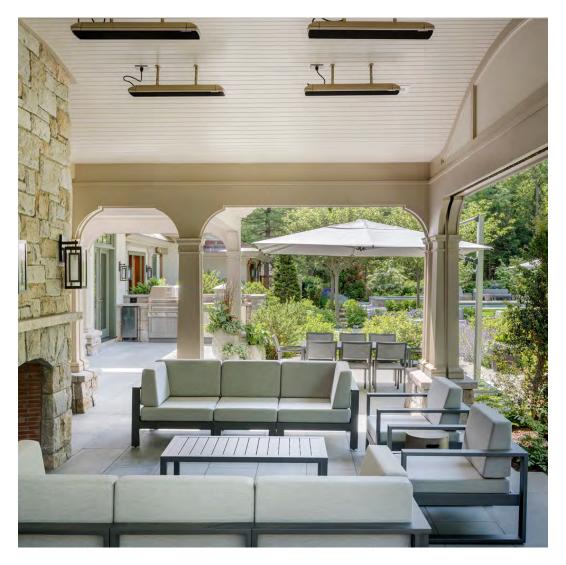

#### PRIVATE RESIDENCE, CHICAGO, IL

DESIGNED BY CHRIS PINTINICS OF HEWITT HORN

#### PRODUCTS SHOWN

AZIMUTH CROSS ARMCHAIR, AZIMUTH CROSS COCKTAIL TABLE SQUARE 61, AZIMUTH CROSS DINING TABLE SQUARE 102, BOXWOOD MODULE 2 SEAT LEFT, BOXWOOD MODULE 2 SEAT RIGHT, BY-THE-SEA, CHRYSANTHEMUM SIDE TABLE ROUND 48, CREEL, HEATHER, MONTPELIER LANTERN LARGE, MONTPELIER LANTERN SMALL, MONTPELIER LANTERN TALL, PARADISO, VWAITSFIELD LANTERN LARGE, WAITSFIELD LANTERN SMALL, WALCOURT, AND WING LOUNGE CHAIR