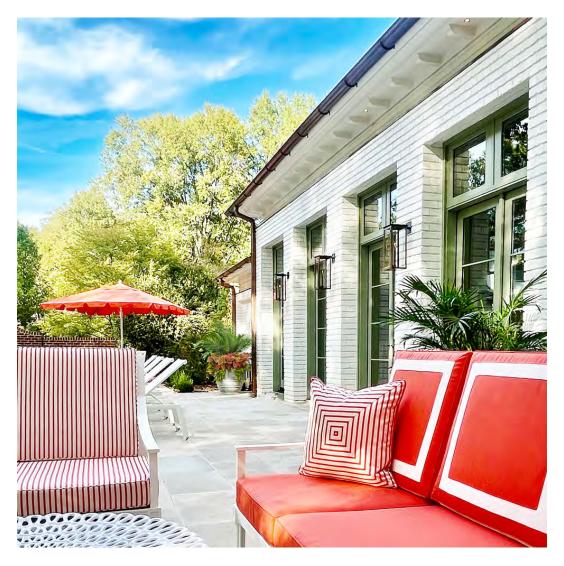

## PRIVATE RESIDENCE, CHICAGO, IL

DESIGNED BY CHRIS PINTINICS OF HEWITT HORN

#### PRODUCTS SHOWN

AZIMUTH CROSS ARMCHAIR, AZIMUTH CROSS COCKTAIL TABLE SQUARE 61, AZIMUTH CROSS DINING TABLE SQUARE 102, BOXWOOD MODULE 2 SEAT LEFT, BOXWOOD MODULE 2 SEAT RIGHT, BY-THE-SEA, CHRYSANTHEMUM SIDE TABLE ROUND 48, CREEL, HEATHER, MONTPELIER LANTERN LARGE, MONTPELIER LANTERN SMALL, MONTPELIER LANTERN TALL, PARADISO, WAITSFIELD LANTERN LARGE, WAITSFIELD LANTERN SMALL, WALCOURT, AND WING LOUNGE CHAIR