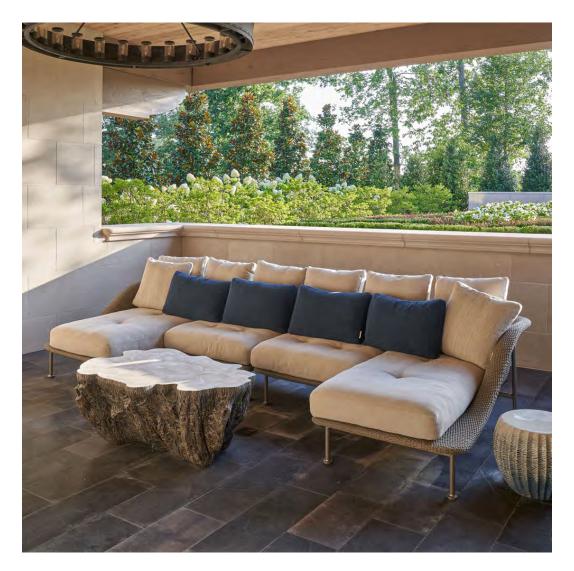

LUMINUM UMBRELLA SQUARE 250, MATISSE MODULE 2 SEAT LEFT, MATISSE MODULE 2 SEAT

RIGHT, MATISSE MODULE CENTER, MATISSE MODULE CORNER, CAPRI, AND JARDIN 2 INCH STRIPE





#### PRIVATE RESIDENCE, HADDONFIELD, NJ

DESIGNED BY MICHELE PLACHTER DESIGN PHOTOGRAPHED BY ANDREA CIPRIANI MECCHI

PRODUCTS SHOWN

DUO DINING TABLE SQUARE 101 WITH UMBRELLA HOLE, DUO ENCLOSED DAYBED SQUARE, DUO STACKABLE MESH ARMCHAIR, DUO STACKABLE MESH CHAISE LOUNGE, JANUS ALUMINUM UMBRELLA SQUARE 250, MATISSE MODULE 2 SEAT LEFT, MATISSE MODULE 2 SEAT

RIGHT, MATISSE MODULE CENTER, MATISSE MODULE CORNER, CAPRI, AND JARDIN 2 INCH STRIPE





### PRIVATE RESIDENCE, DALLAS, TX

DESIGNED BY AND COURTESY OF PULP DESIGN STUDIOS

PRODUCTS SHOWN AMARI LOW BACK LOUNGE CHAIR AND CAPSULE SIDE TABLE ROUND 46

COLLECTIONS SHOWN





### PRIVATE RESIDENCE, CHARLOTTE, NC

DESIGNED BY J LAYTON INTERIORS PHOTOGRAPHED BY MB PRODUCTIONS

PRODUCTS SHOWN

FATA MORGANA STOOL / SIDE TABLE ROUND 44, FIBONACCI ANDA LOUNGE CHAIR, GINA MODULE CENTER, GINA RECAMIER LEFT, GINA RECAMIER RIGHT, ANNABEL, AND WALCOURT





### PRIVATE RESIDENCE, CHARLOTTE, NC

DESIGNED BY J LAYTON INTERIORS PHOTOGRAPHED BY MB PRODUCTIONS

PRODUCTS SHOWN

FATA MORGANA STOOL / SIDE TABLE ROUND 44, FIBONACCI ANDA LOUNGE CHAIR, GINA MODULE CENTER, GINA RECAMIER LEFT, GINA RECAMIER RIGHT, ANNABEL, AND WALCOURT





### PRIVATE RESIDENCE, DAVIDSON, NC

DESIGNED BY J LAYTON INTERIORS PHOTOGRAPHED BY MB PRODUCTIONS

PRODUCTS SHOWN

BELL SIDE TABLE ROUND 52, KATACHI ARMCHAIR, KOKO II BENCH WITH ARMS 152, KOKO II

JANUSWOOD DINING TABLE RECTANGLE 182 WITH UMBREL