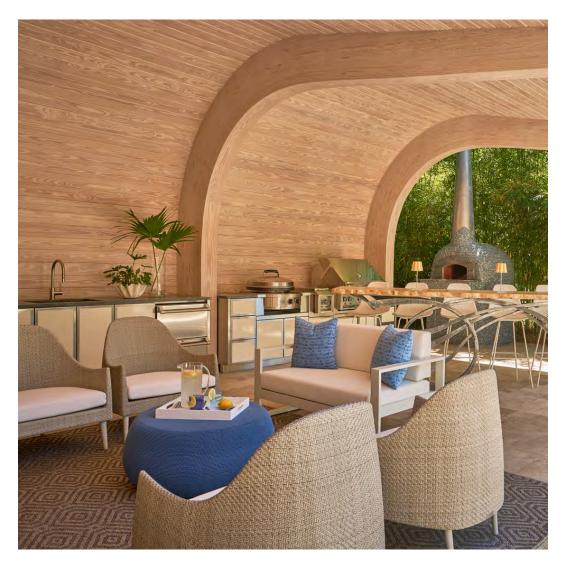

#### PRIVATE RESIDENCE, CHICAGO, IL

DESIGNED BY CHRIS PINTINICS OF HEWITT HORN

#### PRODUCTS SHOWN

AZIMUTH CROSS ARMCHAIR, AZIMUTH CROSS COCKTAIL TABLE SQUARE 61, AZIMUTH CROSS DINING TABLE SQUARE 102, BOXWOOD MODULE 2 SEAT LEFT, BOXWOOD MODULE 2 SEAT RIGHT, BY-THE-SEA, CHRYSANTHEMUM SIDE TABLE ROUND 48, CREEL, HEATHER, MONTPELIER LANTERN LARGE, MONTPELIER LANTERN SMALL, MONTPELIER LANTERN TALL, PARADISO, VWAITSFIELD LANTERN LARGE, WAITSFIELD LANTERN SMALL, WALCOURT, AND WING LOUNGE CHAIR