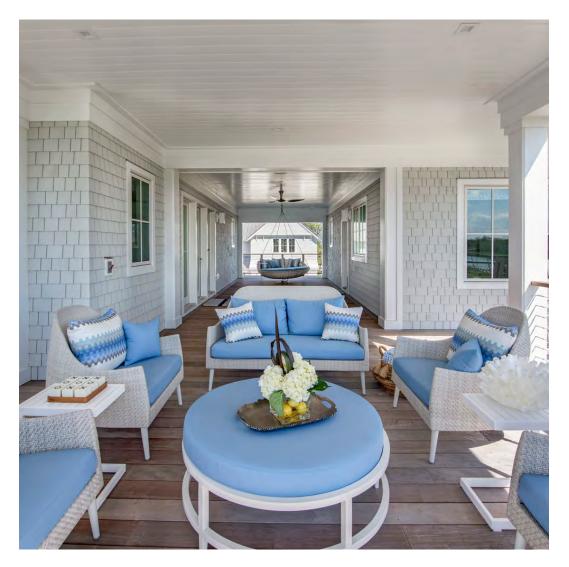

## PRIVATE RESIDENCE, CHICAGO, IL

DESIGNED BY CHRIS PINTINICS OF HEWITT HORN

#### PRODUCTS SHOWN

AZIMUTH CROSS ARMCHAIR, AZIMUTH CROSS COCKTAIL TABLE SQUARE 61, AZIMUTH CROSS DINING TABLE SQUARE 102, BOXWOOD MODULE 2 SEAT LEFT, BOXWOOD MODULE 2 SEAT RIGHT, BY-THE-SEA, CHRYSANTHEMUM SIDE TABLE ROUND 48, CREEL, HEATHER, MONTPELIER LANTERN LARGE, MONTPELIER LANTERN SMALL, MONTPELIER LANTERN TALL, PARADISO, WAITSFIELD LANTERN LARGE, WAITSFIELD LANTERN SMALL, WALCOURT, AND WING LOUNGE CHAIR