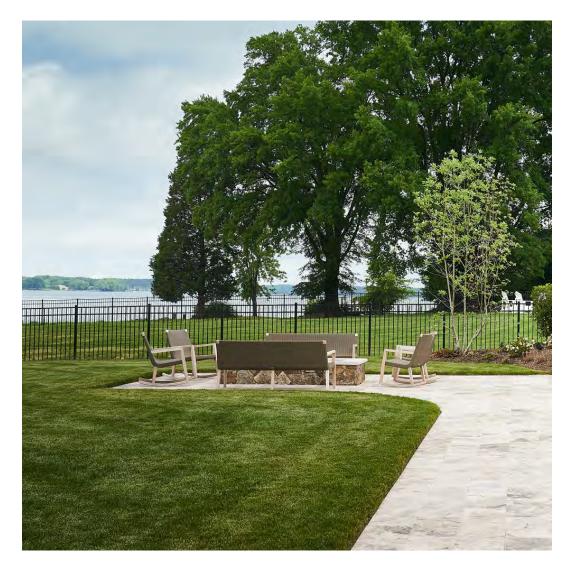

## PRIVATE RESIDENCE, CHICAGO, IL

DESIGNED BY CHRIS PINTINICS OF HEWITT HORN

#### PRODUCTS SHOWN

AZIMUTH CROSS ARMCHAIR, AZIMUTH CROSS COCKTAIL TABLE SQUARE 61, AZIMUTH CROSS DINING TABLE SQUARE 102, BOXWOOD MODULE 2 SEAT LEFT, BOXWOOD MODULE 2 SEAT RIGHT, BY-THE-SEA, CHRYSANTHEMUM SIDE TABLE ROUND 48, CREEL, HEATHER, MONTPELIER LANTERN LARGE, MONTPELIER LANTERN SMALL, MONTPELIER LANTERN TALL, PARADISO, WAITSFIELD LANTERN LARGE, WAITSFIELD LANTERN SMALL, WALCOURT, AND WING LOUNGE CHAIR