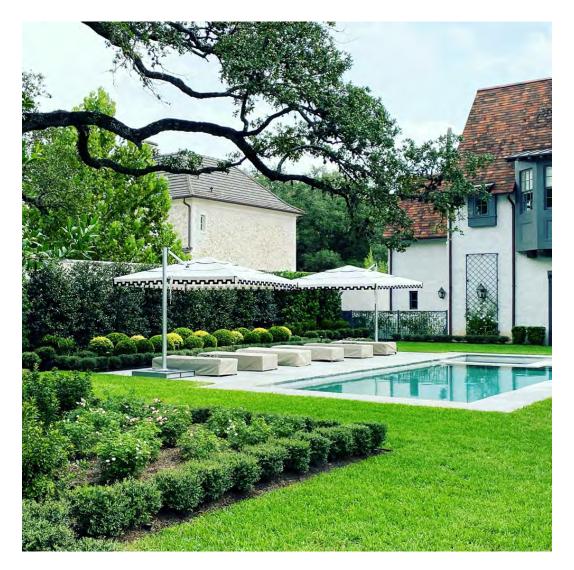

#### PRIVATE RESIDENCE, CHICAGO, IL

DESIGNED BY CHRIS PINTINICS OF HEWITT HORN

#### PRODUCTS SHOWN

AZIMUTH CROSS ARMCHAIR, AZIMUTH CROSS COCKTAIL TABLE SQUARE 61, AZIMUTH CROSS DINING TABLE SQUARE 102, BOXWOOD MODULE 2 SEAT LEFT, BOXWOOD MODULE 2 SEAT RIGHT, BY-THE-SEA, CHRYSANTHEMUM SIDE TABLE ROUND 48, CREEL, HEATHER, MONTPELIER LANTERN LARGE, MONTPELIER LANTERN SMALL, MONTPELIER LANTERN TALL, PARADISO, VWAITSFIELD LANTERN LARGE, WAITSFIELD LANTERN SMALL, WALCOURT, AND WING LOUNGE CHAIR