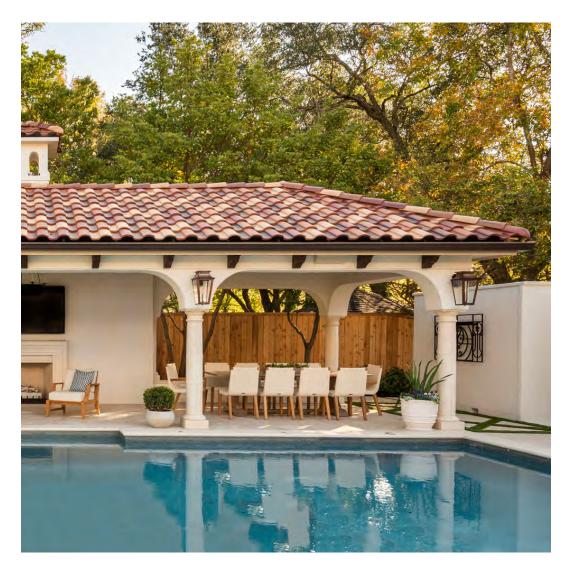

#### PRIVATE RESIDENCE, CHICAGO, IL

DESIGNED BY CHRIS PINTINICS OF HEWITT HORN

#### PRODUCTS SHOWN

AZIMUTH CROSS ARMCHAIR, AZIMUTH CROSS COCKTAIL TABLE SQUARE 61, AZIMUTH CROSS DINING TABLE SQUARE 102, BOXWOOD MODULE 2 SEAT LEFT, BOXWOOD MODULE 2 SEAT RIGHT, BY-THE-SEA, CHRYSANTHEMUM SIDE TABLE ROUND 48, CREEL, HEATHER, MONTPELIER LANTERN LARGE, MONTPELIER LANTERN SMALL, MONTPELIER LANTERN TALL, PARADISO, VWAITSFIELD LANTERN LARGE, WAITSFIELD LANTERN SMALL, WALCOURT, AND WING LOUNGE CHAIR