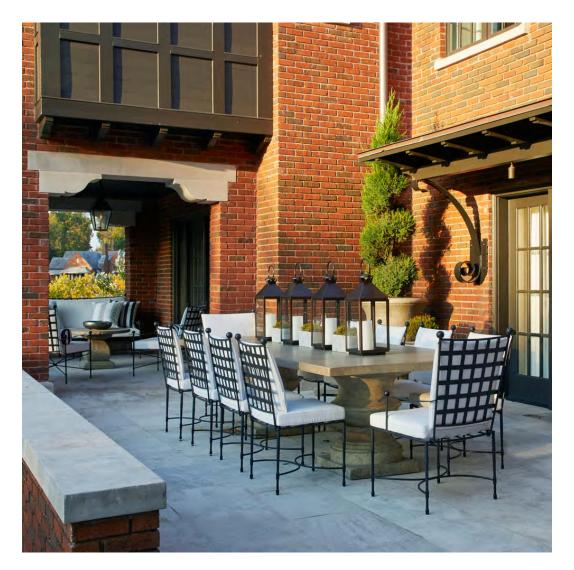

#### PRIVATE RESIDENCE, CHICAGO, IL

DESIGNED BY CHRIS PINTINICS OF HEWITT HORN

#### PRODUCTS SHOWN

ANTIQUE DENIM, ARBOR GRANDE COCKTAIL TABLE RECTANGLE 153, ARTISAN SIMPLE BOWL LARGE, AZIMUTH CROSS ARMCHAIR, AZIMUTH CROSS COCKTAIL TABLE SQUARE 61, AZIMUTH CROSS DINING TABLE SQUARE 102, BOXWOOD MODULE 2 SEAT LEFT, BOXWOOD MODULE 2 SEAT RIGHT, BY-THE-SEA, CHRYSANTHEMUM SIDE TABLE ROUND 48, CONTINENTAL DRIFT, CREEL, FRASER, HEATHER, HARDWICK LANTERN LARGE, HARDWICK LANTERN SMALL, LUXE, MONTPELIER LANTERN LARGE, MONTPELIER LANTERN SMALL, MONTPELIER LANTERN TALL, PARADISO, TIMOR PLATTER ROUND, ULURU, VITALI FULL BACK MODULE LEFT, VITALI FULL BACK MODULE RIGHT, WAITSFIELD LANTERN LARGE, WAITSFIELD LANTERN SMALL, WALCOURT, AND WING LOUNGE CHAIR