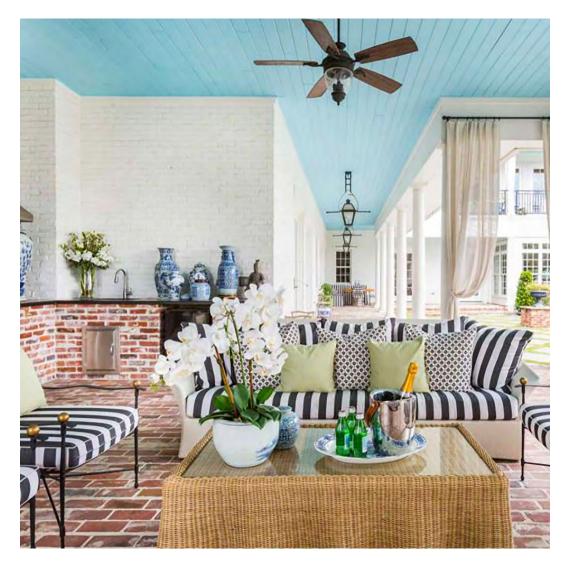

#### PRIVATE RESIDENCE, CHICAGO, IL

DESIGNED BY CHRIS PINTINICS OF HEWITT HORN

#### PRODUCTS SHOWN

AZIMUTH CROSS ARMCHAIR, AZIMUTH CROSS COCKTAIL TABLE SQUARE 61, AZIMUTH CROSS DINING TABLE SQUARE 102, BOXWOOD MODULE 2 SEAT LEFT, BOXWOOD MODULE 2 SEAT RIGHT, BY-THE-SEA, CHRYSANTHEMUM SIDE TABLE ROUND 48, CREEL, HEATHER, MONTPELIER LANTERN LARGE, MONTPELIER LANTERN SMALL, MONTPELIER LANTERN TALL, PARADISO, VWAITSFIELD LANTERN LARGE, WAITSFIELD LANTERN SMALL, WALCOURT, AND WING LOUNGE CHAIR