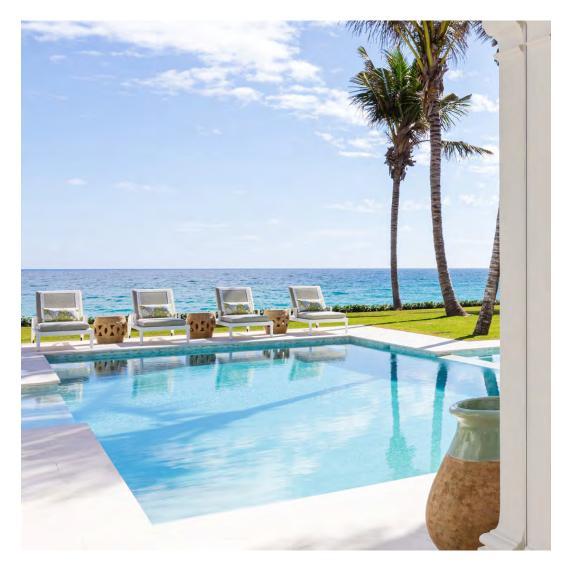

### PRIVATE RESIDENCE, WELLINGTON, FL

DESIGNED BY MCCANN DESIGN GROUP PHOTOGRAPHED BY ©2019 NICKOLAS SARGENT OF DBA SARGENT PHOTOGRAPHY

PRODUCTS SHOWN

AZIMUTH CROSS ARMCHAIR, AZIMUTH CROSS COUNTER STOOL, AND SLANT GLASS TOP DINING TABLE ROUND 153