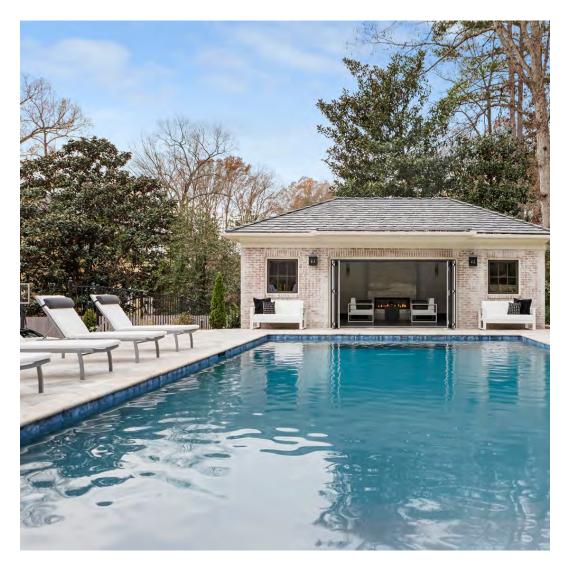

#### PRIVATE RESIDENCE, CHICAGO, IL

DESIGNED BY CHRIS PINTINICS OF HEWITT HORN

#### PRODUCTS SHOWN

AZIMUTH CROSS ARMCHAIR, AZIMUTH CROSS COCKTAIL TABLE SQUARE 61, AZIMUTH CROSS DINING TABLE SQUARE 102, BOXWOOD MODULE 2 SEAT LEFT, BOXWOOD MODULE 2 SEAT RIGHT, BY-THE-SEA, CHRYSANTHEMUM SIDE TABLE ROUND 48, CREEL, HEATHER, MONTPELIER LANTERN LARGE, MONTPELIER LANTERN SMALL, MONTPELIER LANTERN TALL, PARADISO, VWAITSFIELD LANTERN LARGE, WAITSFIELD LANTERN SMALL, WALCOURT, AND WING LOUNGE CHAIR