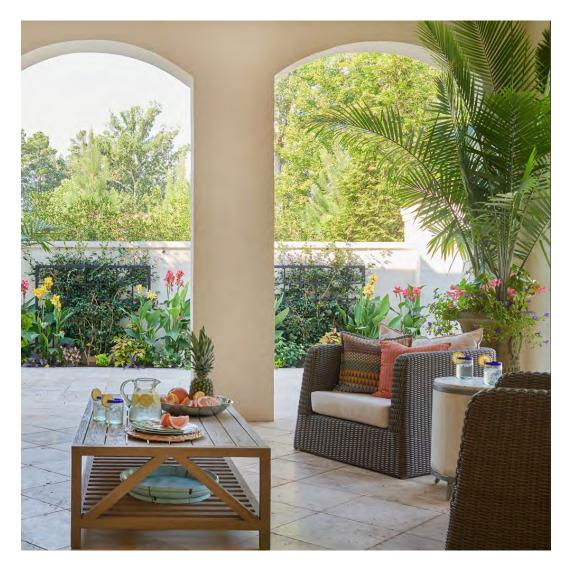

## PRIVATE RESIDENCE, CHICAGO, IL

DESIGNED BY CHRIS PINTINICS OF HEWITT HORN

#### PRODUCTS SHOWN

AZIMUTH CROSS ARMCHAIR, AZIMUTH CROSS COCKTAIL TABLE SQUARE 61, AZIMUTH CROSS DINING TABLE SQUARE 102, BOXWOOD MODULE 2 SEAT LEFT, BOXWOOD MODULE 2 SEAT RIGHT, BY-THE-SEA, CHRYSANTHEMUM SIDE TABLE ROUND 48, CREEL, HEATHER, MONTPELIER LANTERN LARGE, MONTPELIER LANTERN SMALL, MONTPELIER LANTERN TALL, PARADISO, WAITSFIELD LANTERN LARGE, WAITSFIELD LANTERN SMALL, WALCOURT, AND WING LOUNGE CHAIR