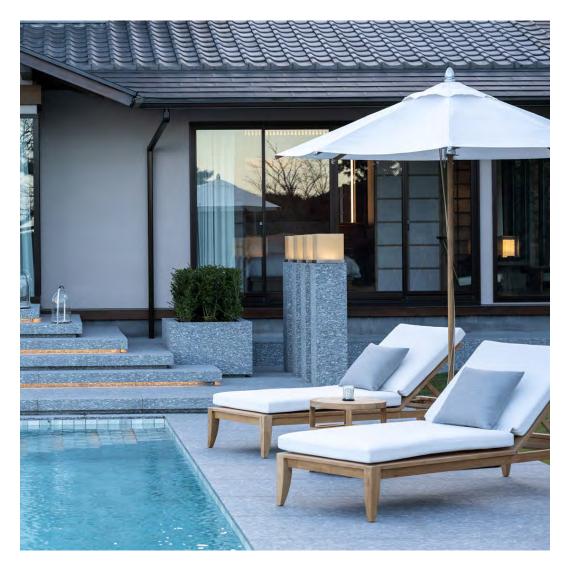

## PRIVATE RESIDENCE, CHICAGO, IL

DESIGNED BY CHRIS PINTINICS OF HEWITT HORN

#### PRODUCTS SHOWN

AZIMUTH CROSS ARMCHAIR, AZIMUTH CROSS COCKTAIL TABLE SQUARE 61, AZIMUTH CROSS DINING TABLE SQUARE 102, BOXWOOD MODULE 2 SEAT LEFT, BOXWOOD MODULE 2 SEAT RIGHT, BY-THE-SEA, CHRYSANTHEMUM SIDE TABLE ROUND 48, CREEL, HEATHER, MONTPELIER LANTERN LARGE, MONTPELIER LANTERN SMALL, MONTPELIER LANTERN TALL, PARADISO, WAITSFIELD LANTERN LARGE, WAITSFIELD LANTERN SMALL, WALCOURT, AND WING LOUNGE CHAIR