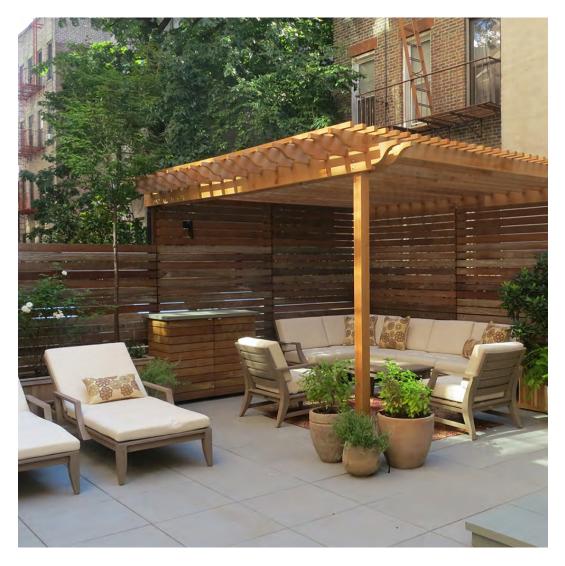

#### PRIVATE RESIDENCE, CHICAGO, IL

DESIGNED BY CHRIS PINTINICS OF HEWITT HORN

#### PRODUCTS SHOWN

AZIMUTH CROSS ARMCHAIR, AZIMUTH CROSS COCKTAIL TABLE SQUARE 61, AZIMUTH CROSS DINING TABLE SQUARE 102, BOXWOOD MODULE 2 SEAT LEFT, BOXWOOD MODULE 2 SEAT RIGHT, BY-THE-SEA, CHRYSANTHEMUM SIDE TABLE ROUND 48, CREEL, HEATHER, MONTPELIER LANTERN LARGE, MONTPELIER LANTERN SMALL, MONTPELIER LANTERN TALL, PARADISO, VWAITSFIELD LANTERN LARGE, WAITSFIELD LANTERN SMALL, WALCOURT, AND WING LOUNGE CHAIR