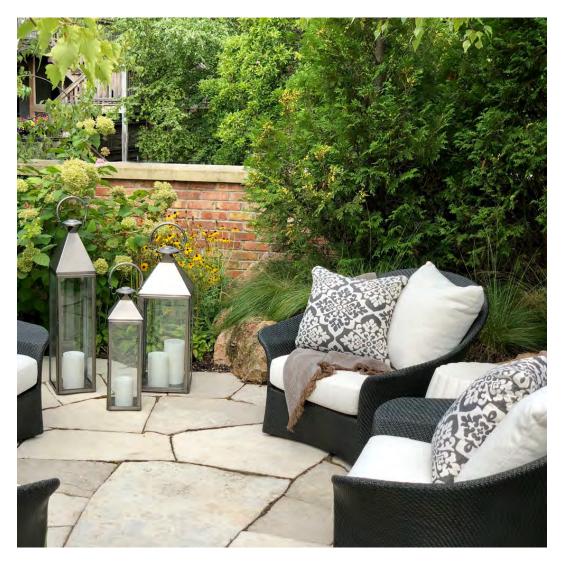

## PRIVATE RESIDENCE, CHICAGO, IL

DESIGNED BY CHRIS PINTINICS OF HEWITT HORN

#### PRODUCTS SHOWN

AZIMUTH CROSS ARMCHAIR, AZIMUTH CROSS COCKTAIL TABLE SQUARE 61, AZIMUTH CROSS DINING TABLE SQUARE 102, BOXWOOD MODULE 2 SEAT LEFT, BOXWOOD MODULE 2 SEAT RIGHT, BY-THE-SEA, CHRYSANTHEMUM SIDE TABLE ROUND 48, CREEL, HEATHER, MONTPELIER LANTERN LARGE, MONTPELIER LANTERN SMALL, MONTPELIER LANTERN TALL, PARADISO, WAITSFIELD LANTERN LARGE, WAITSFIELD LANTERN SMALL, WALCOURT, AND WING LOUNGE CHAIR