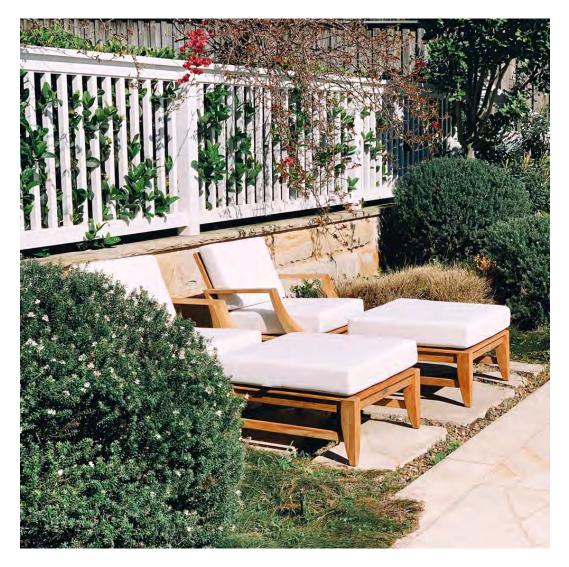

## PRIVATE RESIDENCE, CHICAGO, IL

DESIGNED BY CHRIS PINTINICS OF HEWITT HORN

#### PRODUCTS SHOWN

AZIMUTH CROSS ARMCHAIR, AZIMUTH CROSS COCKTAIL TABLE SQUARE 61, AZIMUTH CROSS DINING TABLE SQUARE 102, BOXWOOD MODULE 2 SEAT LEFT, BOXWOOD MODULE 2 SEAT RIGHT, BY-THE-SEA, CHRYSANTHEMUM SIDE TABLE ROUND 48, CREEL, HEATHER, MONTPELIER LANTERN LARGE, MONTPELIER LANTERN SMALL, MONTPELIER LANTERN TALL, PARADISO, WAITSFIELD LANTERN LARGE, WAITSFIELD LANTERN SMALL, WALCOURT, AND WING LOUNGE CHAIR