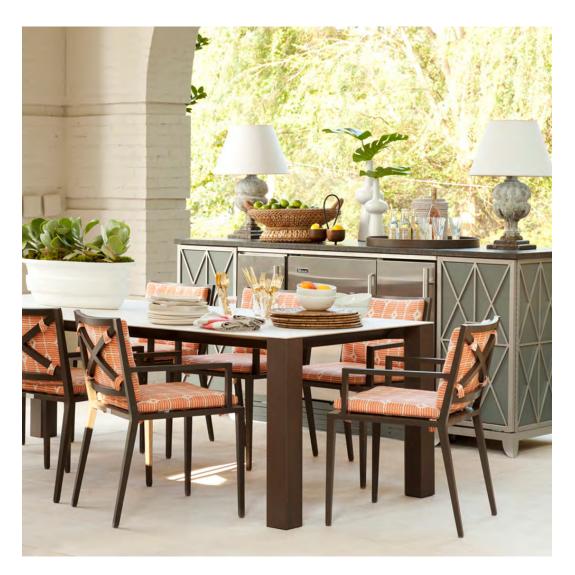

#### PRIVATE RESIDENCE, CHICAGO, IL

DESIGNED BY CHRIS PINTINICS OF HEWITT HORN

#### PRODUCTS SHOWN

AZIMUTH CROSS ARMCHAIR, AZIMUTH CROSS COCKTAIL TABLE SQUARE 61, AZIMUTH CROSS DINING TABLE SQUARE 102, BOXWOOD MODULE 2 SEAT LEFT, BOXWOOD MODULE 2 SEAT RIGHT, BY-THE-SEA, CHRYSANTHEMUM SIDE TABLE ROUND 48, CREEL, HEATHER, MONTPELIER LANTERN LARGE, MONTPELIER LANTERN SMALL, MONTPELIER LANTERN TALL, PARADISO, VWAITSFIELD LANTERN LARGE, WAITSFIELD LANTERN SMALL, WALCOURT, AND WING LOUNGE CHAIR