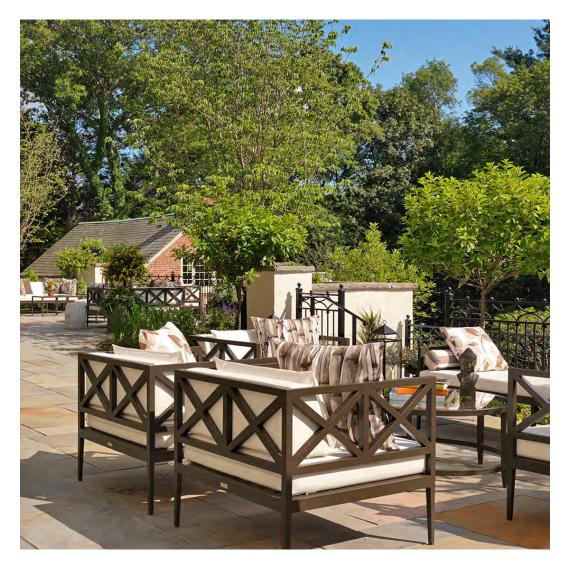

#### PRIVATE RESIDENCE, CHICAGO, IL

DESIGNED BY CHRIS PINTINICS OF HEWITT HORN

#### PRODUCTS SHOWN

AZIMUTH CROSS ARMCHAIR, AZIMUTH CROSS COCKTAIL TABLE SQUARE 61, AZIMUTH CROSS DINING TABLE SQUARE 102, BOXWOOD MODULE 2 SEAT LEFT, BOXWOOD MODULE 2 SEAT RIGHT, BY-THE-SEA, CHRYSANTHEMUM SIDE TABLE ROUND 48, CREEL, HEATHER, MONTPELIER LANTERN LARGE, MONTPELIER LANTERN SMALL, MONTPELIER LANTERN TALL, PARADISO, VWAITSFIELD LANTERN LARGE, WAITSFIELD LANTERN SMALL, WALCOURT, AND WING LOUNGE CHAIR