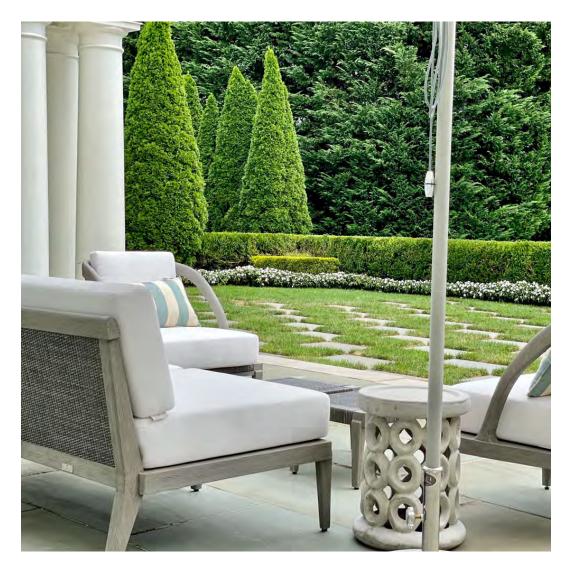

#### PRIVATE RESIDENCE, CHICAGO, IL

DESIGNED BY CHRIS PINTINICS OF HEWITT HORN

#### PRODUCTS SHOWN

AZIMUTH CROSS ARMCHAIR, AZIMUTH CROSS COCKTAIL TABLE SQUARE 61, AZIMUTH CROSS DINING TABLE SQUARE 102, BOXWOOD MODULE 2 SEAT LEFT, BOXWOOD MODULE 2 SEAT RIGHT, BY-THE-SEA, CHRYSANTHEMUM SIDE TABLE ROUND 48, CREEL, HEATHER, MONTPELIER LANTERN LARGE, MONTPELIER LANTERN SMALL, MONTPELIER LANTERN TALL, PARADISO, VWAITSFIELD LANTERN LARGE, WAITSFIELD LANTERN SMALL, WALCOURT, AND WING LOUNGE CHAIR