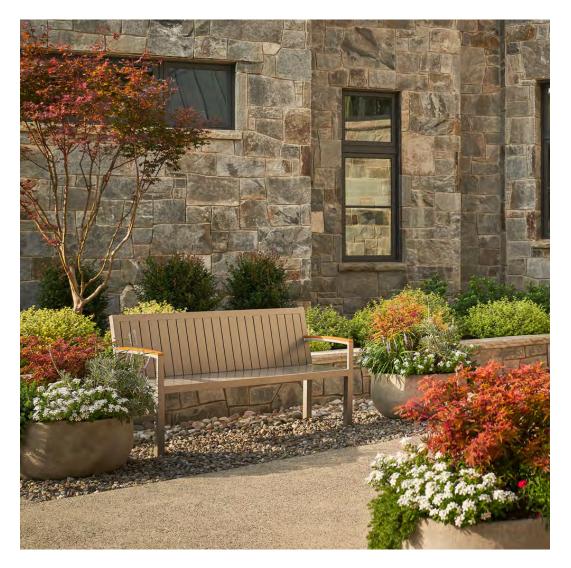

## PRIVATE RESIDENCE, CHICAGO, IL

DESIGNED BY CHRIS PINTINICS OF HEWITT HORN

#### PRODUCTS SHOWN

AZIMUTH CROSS ARMCHAIR, AZIMUTH CROSS COCKTAIL TABLE SQUARE 61, AZIMUTH CROSS DINING TABLE SQUARE 102, BOXWOOD MODULE 2 SEAT LEFT, BOXWOOD MODULE 2 SEAT RIGHT, BY-THE-SEA, CHRYSANTHEMUM SIDE TABLE ROUND 48, CREEL, HEATHER, MONTPELIER LANTERN LARGE, MONTPELIER LANTERN SMALL, MONTPELIER LANTERN TALL, PARADISO, WAITSFIELD LANTERN LARGE, WAITSFIELD LANTERN SMALL, WALCOURT, AND WING LOUNGE CHAIR