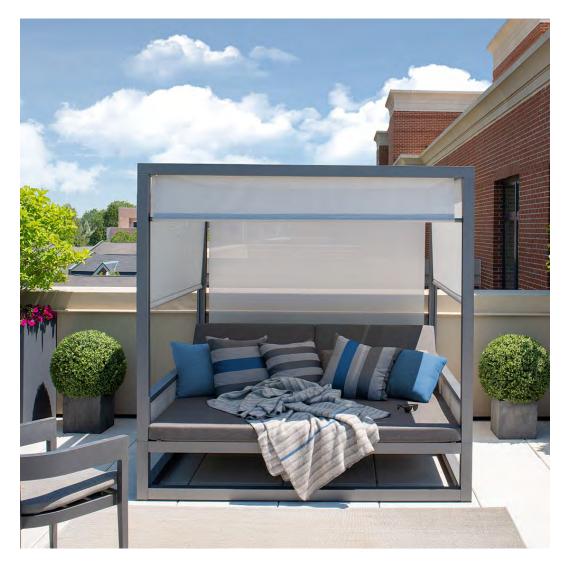

#### PRIVATE RESIDENCE, CHICAGO, IL

DESIGNED BY CHRIS PINTINICS OF HEWITT HORN

#### PRODUCTS SHOWN

AZIMUTH CROSS ARMCHAIR, AZIMUTH CROSS COCKTAIL TABLE SQUARE 61, AZIMUTH CROSS DINING TABLE SQUARE 102, BOXWOOD MODULE 2 SEAT LEFT, BOXWOOD MODULE 2 SEAT RIGHT, BY-THE-SEA, CHRYSANTHEMUM SIDE TABLE ROUND 48, CREEL, HEATHER, MONTPELIER LANTERN LARGE, MONTPELIER LANTERN SMALL, MONTPELIER LANTERN TALL, PARADISO, VWAITSFIELD LANTERN LARGE, WAITSFIELD LANTERN SMALL, WALCOURT, AND WING LOUNGE CHAIR