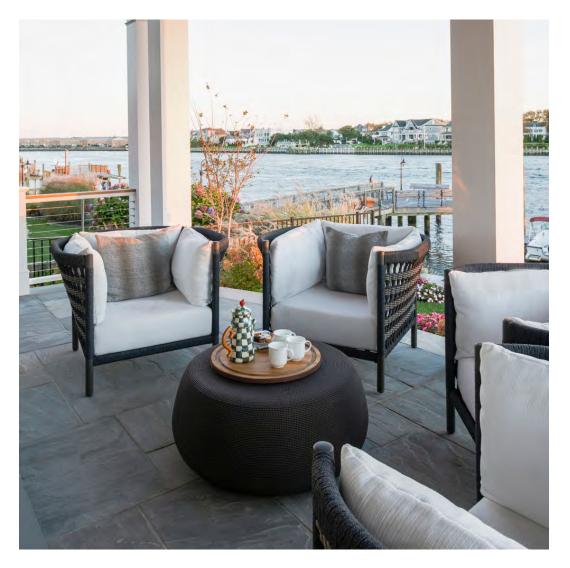

## PRIVATE RESIDENCE, CHICAGO, IL

DESIGNED BY CHRIS PINTINICS OF HEWITT HORN

#### PRODUCTS SHOWN

AZIMUTH CROSS ARMCHAIR, AZIMUTH CROSS COCKTAIL TABLE SQUARE 61, AZIMUTH CROSS DINING TABLE SQUARE 102, BOXWOOD MODULE 2 SEAT LEFT, BOXWOOD MODULE 2 SEAT RIGHT, BY-THE-SEA, CHRYSANTHEMUM SIDE TABLE ROUND 48, CREEL, HEATHER, MONTPELIER LANTERN LARGE, MONTPELIER LANTERN SMALL, MONTPELIER LANTERN TALL, PARADISO, WAITSFIELD LANTERN LARGE, WAITSFIELD LANTERN SMALL, WALCOURT, AND WING LOUNGE CHAIR