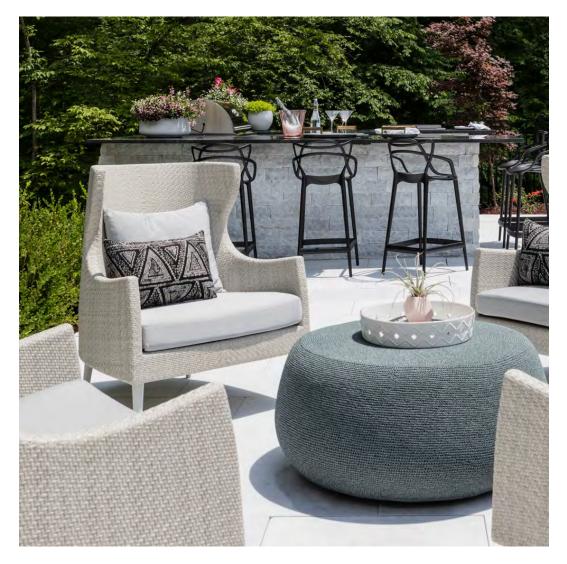

## PRIVATE RESIDENCE, CHICAGO, IL

DESIGNED BY CHRIS PINTINICS OF HEWITT HORN

#### PRODUCTS SHOWN

AZIMUTH CROSS ARMCHAIR, AZIMUTH CROSS COCKTAIL TABLE SQUARE 61, AZIMUTH CROSS DINING TABLE SQUARE 102, BOXWOOD MODULE 2 SEAT LEFT, BOXWOOD MODULE 2 SEAT RIGHT, BY-THE-SEA, CHRYSANTHEMUM SIDE TABLE ROUND 48, CREEL, HEATHER, MONTPELIER LANTERN LARGE, MONTPELIER LANTERN SMALL, MONTPELIER LANTERN TALL, PARADISO, WAITSFIELD LANTERN LARGE, WAITSFIELD LANTERN SMALL, WALCOURT, AND WING LOUNGE CHAIR