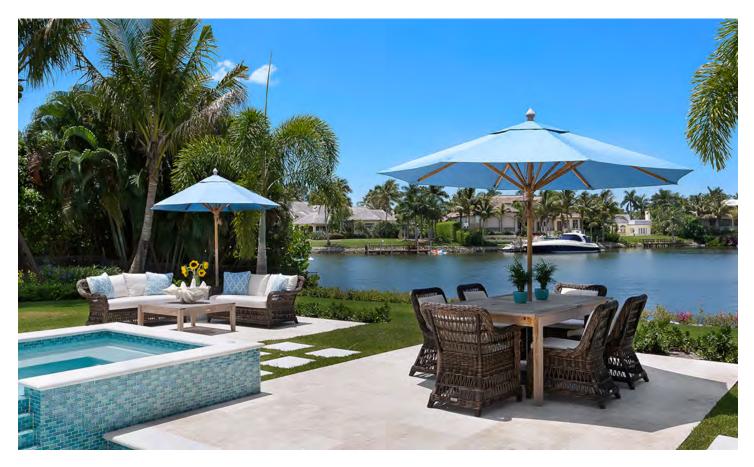

#### PRIVATE RESIDENCE, FIGURE EIGHT ISLAND, NC

DESIGNED BY ELEPHANT EARS DESIGN PHOTOGRAPHED BY FRANK HART PHOTOGRAPHY

#### PRODUCTS SHOWN

AZIMUTH LINEAR OTTOMAN, BROOK TROUT, CHRYSANTHEMUM SIDE TABLE ROUND 48, DRIFT, HELENA, KATACHI LOW BACK LOUNGE CHAIR, KATACHI SOFA 2 SEAT, KOKO II C-TABLE 41, KOKO II DINING TABLE SQUARE 96, PINCORD, QUINTA TEAK / WOVEN ROCKING CHAIR, SAFARI, SPINNAKER, VINO LOUNGE CHAIR, VINO SOFA 3 SEAT, VINO STOOL / SIDE TABLE ROUND 57, VITALI FULL BACK MODULE LEFT, VITALI MODULE 3 SEAT, VITALI SOFA OTTOMAN, AND ZIP