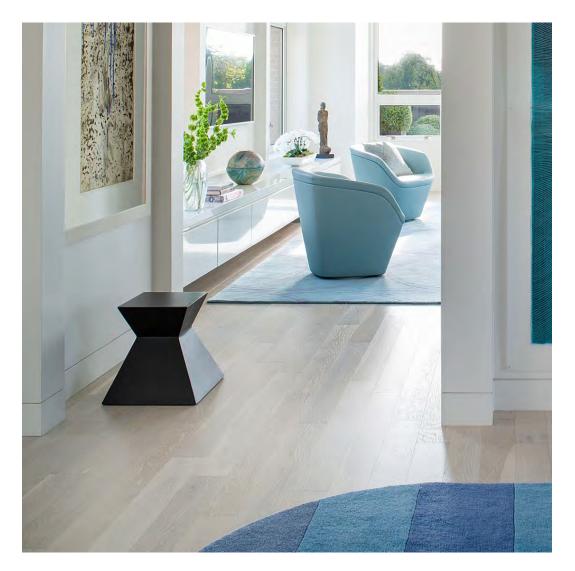

## PRIVATE RESIDENCE, CHICAGO, IL

DESIGNED BY CHRIS PINTINICS OF HEWITT HORN

#### PRODUCTS SHOWN

AZIMUTH CROSS ARMCHAIR, AZIMUTH CROSS COCKTAIL TABLE SQUARE 61, AZIMUTH CROSS DINING TABLE SQUARE 102, BOXWOOD MODULE 2 SEAT LEFT, BOXWOOD MODULE 2 SEAT RIGHT, BY-THE-SEA, CHRYSANTHEMUM SIDE TABLE ROUND 48, CREEL, HEATHER, MONTPELIER LANTERN LARGE, MONTPELIER LANTERN SMALL, MONTPELIER LANTERN TALL, PARADISO, WAITSFIELD LANTERN LARGE, WAITSFIELD LANTERN SMALL, WALCOURT, AND WING LOUNGE CHAIR