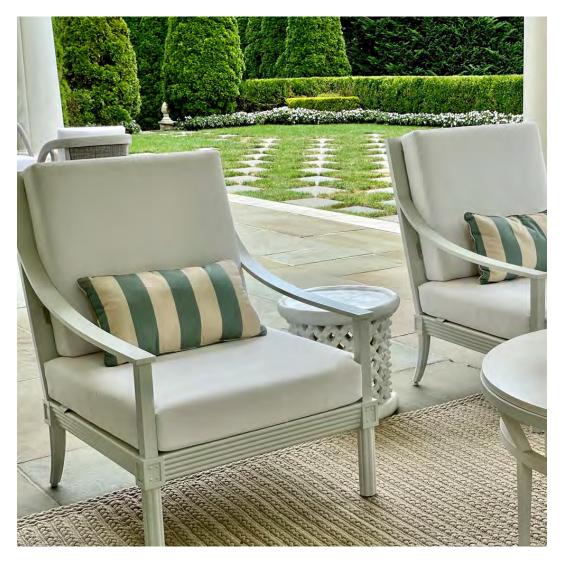

#### PRIVATE RESIDENCE, CHICAGO, IL

DESIGNED BY CHRIS PINTINICS OF HEWITT HORN

#### PRODUCTS SHOWN

ANTIQUE DENIM, ARBOR GRANDE COCKTAIL TABLE RECTANGLE 153, ARTISAN SIMPLE BOWL LARGE, AZIMUTH CROSS ARMCHAIR, AZIMUTH CROSS COCKTAIL TABLE SQUARE 61, AZIMUTH CROSS DINING TABLE SQUARE 102, BOXWOOD MODULE 2 SEAT LEFT, BOXWOOD MODULE 2 SEAT RIGHT, BY-THE-SEA, CHRYSANTHEMUM SIDE TABLE ROUND 48, CONTINENTAL DRIFT, CREEL, FRASER, HEATHER, HARDWICK LANTERN LARGE, HARDWICK LANTERN SMALL, LUXE, MONTPELIER LANTERN LARGE, MONTPELIER LANTERN SMALL, MONTPELIER LANTERN TALL, PARADISO, TIMOR PLATTER ROUND, ULURU, VITALI FULL BACK MODULE LEFT, VITALI FULL BACK MODULE RIGHT, WAITSFIELD LANTERN LARGE, WAITSFIELD LANTERN SMALL, WALCOURT, AND WING LOUNGE CHAIR