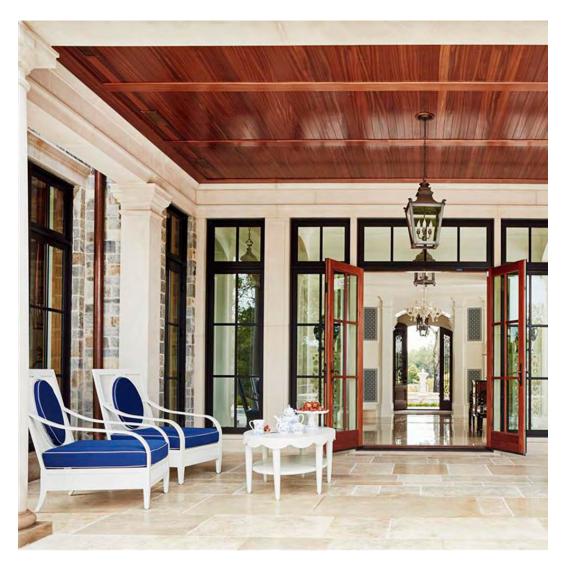

#### PRIVATE RESIDENCE, CHICAGO, IL

DESIGNED BY CHRIS PINTINICS OF HEWITT HORN

#### PRODUCTS SHOWN

AZIMUTH CROSS ARMCHAIR, AZIMUTH CROSS COCKTAIL TABLE SQUARE 61, AZIMUTH CROSS DINING TABLE SQUARE 102, BOXWOOD MODULE 2 SEAT LEFT, BOXWOOD MODULE 2 SEAT RIGHT, BY-THE-SEA, CHRYSANTHEMUM SIDE TABLE ROUND 48, CREEL, HEATHER, MONTPELIER LANTERN LARGE, MONTPELIER LANTERN SMALL, MONTPELIER LANTERN TALL, PARADISO, VWAITSFIELD LANTERN LARGE, WAITSFIELD LANTERN SMALL, WALCOURT, AND WING LOUNGE CHAIR