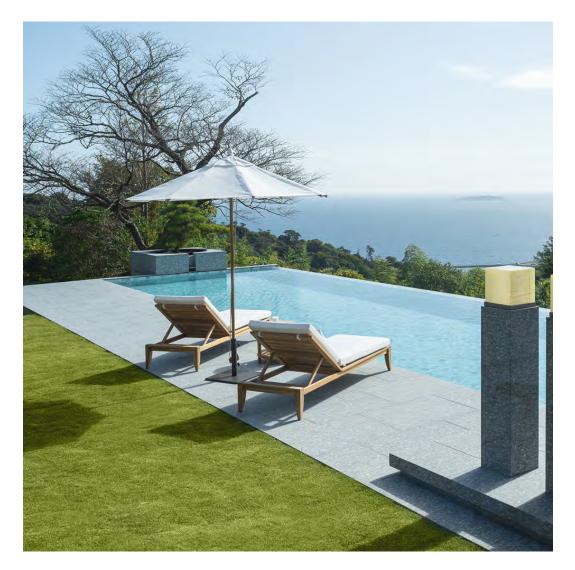

## PRIVATE RESIDENCE, ST. HELENA, CA

PRODUCTS SHOWN

AZIMUTH CROSS ARMCHAIR, AZIMUTH CROSS DINING TABLE SQUARE 102, AZIMUTH CROSS CHAISE LOUNGE, AZIMUTH CROSS COCKTAIL TABLE SQUARE 61, AZIMUTH CROSS LOUNGE SETTEE, AZIMUTH CROSS SIDE TABLE SQUARE 61, AZIMUTH LINEAR CLUB CHAIR, AZIMUTH LINEAR COCKTAIL TABLE ROUND 102, JANUS TEAK UMBRELLA SQUARE 300, AND AZIMUTH CROSS SIDE CHAIR

PRIVATE RESIDENCE, ST. HELENA, CA

PRODUCTS SHOWN

AZIMUTH CROSS ARMCHAIR, AZIMUTH CROSS DINING TABLE SQUARE 102, AZIMUTH CROSS CHAISE LOUNGE, AZIMUTH CROSS COCKTAIL TABLE SQUARE 61, AZIMUTH CROSS LOUNGE SETTEE, AZIMUTH CROSS SIDE TABLE SQUARE 61, AZIMUTH LINEAR CLUB CHAIR, AZIMUTH LINEAR COCKTAIL TABLE ROUND 102, JANUS TEAK UMBRELLA SQUARE 300, AND AZIMUTH CROSS SIDE CHAIR

## PRIVATE RESIDENCE, ST. HELENA, CA

#### PRODUCTS SHOWN

AZIMUTH CROSS ARMCHAIR, AZIMUTH CROSS DINING TABLE SQUARE 102, AZIMUTH CROSS CHAISE LOUNGE, AZIMUTH CROSS COCKTAIL TABLE SQUARE 61, AZIMUTH CROSS LOUNGE SETTEE, AZIMUTH CROSS SIDE TABLE SQUARE 61, AZIMUTH LINEAR CLUB CHAIR, AZIMUTH LINEAR COCKTAIL TABLE ROUND 102, JANUS TEAK UMBRELLA SQUARE 300, AND AZIMUTH CROSS SIDE CHAIR