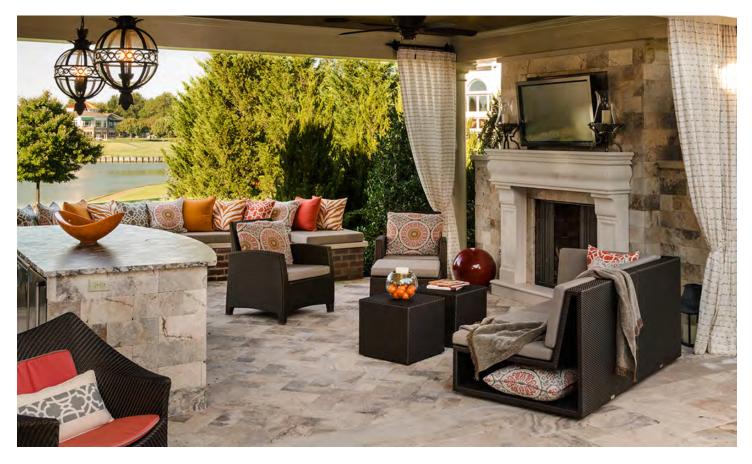

## PRIVATE RESIDENCE, CHICAGO, IL

DESIGNED BY CHRIS PINTINICS OF HEWITT HORN

#### PRODUCTS SHOWN

AZIMUTH CROSS ARMCHAIR, AZIMUTH CROSS COCKTAIL TABLE SQUARE 61, AZIMUTH CROSS DINING TABLE SQUARE 102, BOXWOOD MODULE 2 SEAT LEFT, BOXWOOD MODULE 2 SEAT RIGHT, BY-THE-SEA, CHRYSANTHEMUM SIDE TABLE ROUND 48, CREEL, HEATHER, MONTPELIER LANTERN LARGE, MONTPELIER LANTERN SMALL, MONTPELIER LANTERN TALL, PARADISO, WAITSFIELD LANTERN LARGE, WAITSFIELD LANTERN SMALL, WALCOURT, AND WING LOUNGE CHAIR