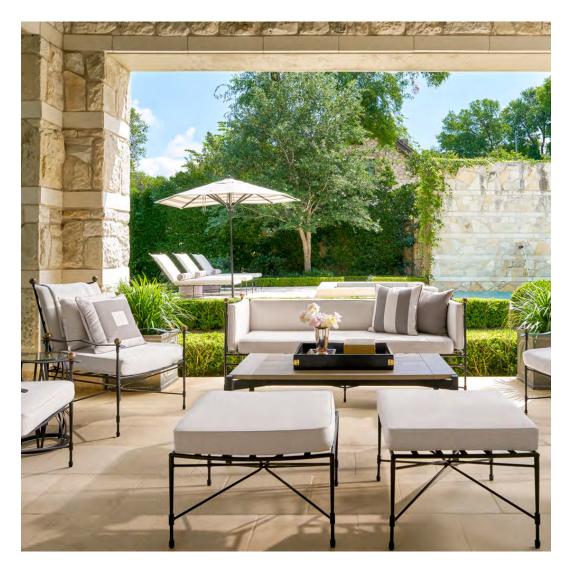

#### PRIVATE RESIDENCE, RICHMOND, VA

DESIGNED BY GARY INMAN & DANI BLAKE PHOTOGRAPHED BY KIP DAWKINS

PRODUCTS SHOWN

DEAUVILLE II GRANDE LOUNGE CHAIR, DEAUVILLE II OTTOMAN / TABLE 60, SASH COCKTAIL TABLE OVAL 122, SAVANNAH LOUNGE CHAIR,

AND SAVANNAH SOFA 3 SEAT

COLLECTIONS SHOWN