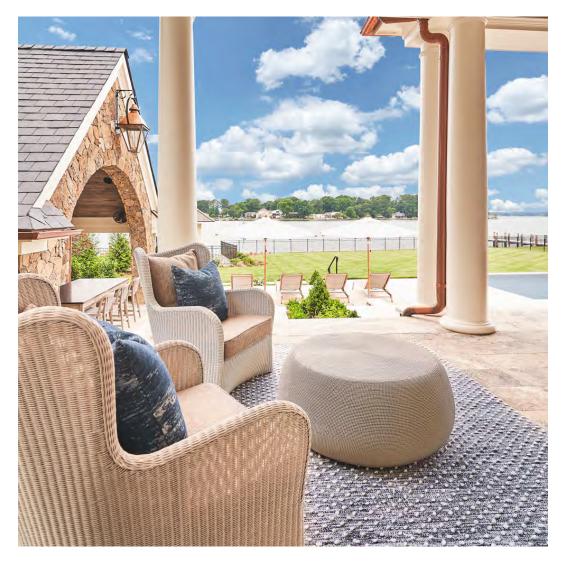

## PRIVATE RESIDENCE, CHICAGO, IL

DESIGNED BY CHRIS PINTINICS OF HEWITT HORN

#### PRODUCTS SHOWN

AZIMUTH CROSS ARMCHAIR, AZIMUTH CROSS COCKTAIL TABLE SQUARE 61, AZIMUTH CROSS DINING TABLE SQUARE 102, BOXWOOD MODULE 2 SEAT LEFT, BOXWOOD MODULE 2 SEAT RIGHT, BY-THE-SEA, CHRYSANTHEMUM SIDE TABLE ROUND 48, CREEL, HEATHER, MONTPELIER LANTERN LARGE, MONTPELIER LANTERN SMALL, MONTPELIER LANTERN TALL, PARADISO, WAITSFIELD LANTERN LARGE, WAITSFIELD LANTERN SMALL, WALCOURT, AND WING LOUNGE CHAIR