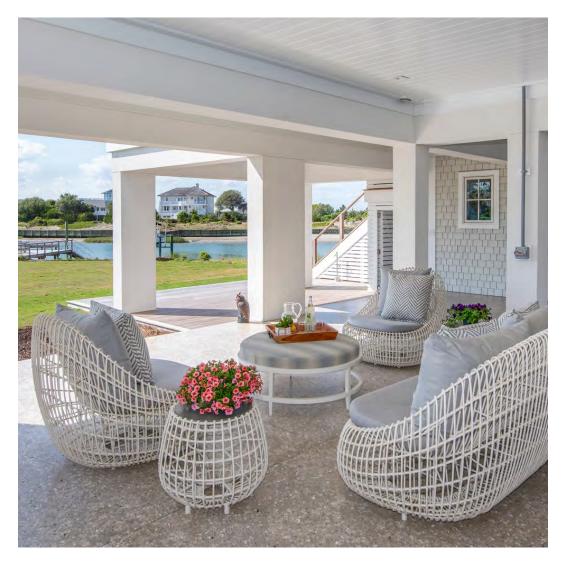

#### PRIVATE RESIDENCE, FIGURE EIGHT ISLAND, NC

DESIGNED BY ELEPHANT EARS DESIGN PHOTOGRAPHED BY FRANK HART PHOTOGRAPHY

#### PRODUCTS SHOWN

AZIMUTH LINEAR OTTOMAN, BROOK TROUT, CHRYSANTHEMUM SIDE TABLE ROUND 48, DRIFT, HELENA, KATACHI LOW BACK LOUNGE CHAIR, KATACHI SOFA 2 SEAT, KOKO II C-TABLE 41, KOKO II DINING TABLE SQUARE 96, PINCORD, QUINTA TEAK / WOVEN ROCKING CHAIR, SAFARI, SPINNAKER, VINO LOUNGE CHAIR, VINO SOFA 3 SEAT, VINO STOOL / SIDE TABLE ROUND 57, VITALI FULL BACK MODULE LEFT, VITALI MODULE 3 SEAT, VITALI SOFA OTTOMAN, AND ZIP