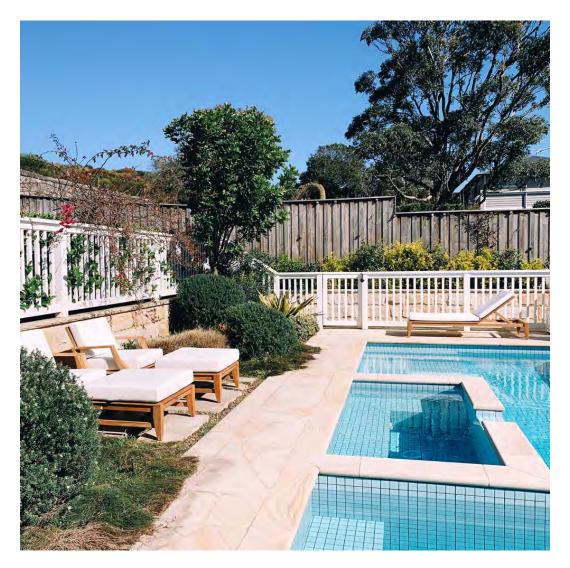

#### PRIVATE RESIDENCE, CHICAGO, IL

DESIGNED BY CHRIS PINTINICS OF HEWITT HORN

#### PRODUCTS SHOWN

AZIMUTH CROSS ARMCHAIR, AZIMUTH CROSS COCKTAIL TABLE SQUARE 61, AZIMUTH CROSS DINING TABLE SQUARE 102, BOXWOOD MODULE 2 SEAT LEFT, BOXWOOD MODULE 2 SEAT RIGHT, BY-THE-SEA, CHRYSANTHEMUM SIDE TABLE ROUND 48, CREEL, HEATHER, MONTPELIER LANTERN LARGE, MONTPELIER LANTERN SMALL, MONTPELIER LANTERN TALL, PARADISO, VWAITSFIELD LANTERN LARGE, WAITSFIELD LANTERN SMALL, WALCOURT, AND WING LOUNGE CHAIR