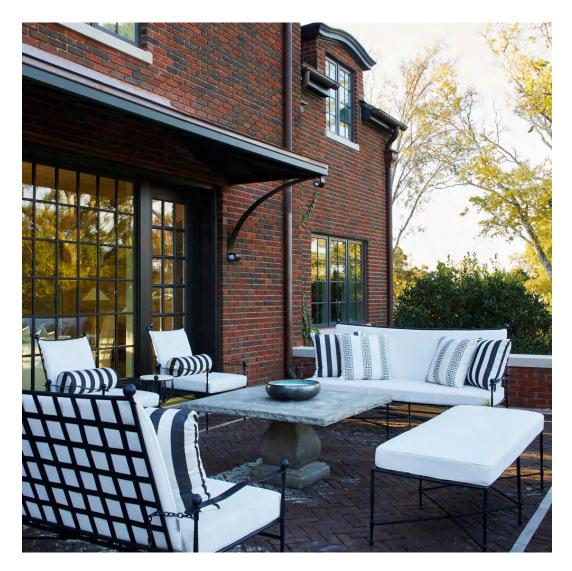

## PRIVATE RESIDENCE, CHICAGO, IL

DESIGNED BY CHRIS PINTINICS OF HEWITT HORN

#### PRODUCTS SHOWN

AZIMUTH CROSS ARMCHAIR, AZIMUTH CROSS COCKTAIL TABLE SQUARE 61, AZIMUTH CROSS DINING TABLE SQUARE 102, BOXWOOD MODULE 2 SEAT LEFT, BOXWOOD MODULE 2 SEAT RIGHT, BY-THE-SEA, CHRYSANTHEMUM SIDE TABLE ROUND 48, CREEL, HEATHER, MONTPELIER LANTERN LARGE, MONTPELIER LANTERN SMALL, MONTPELIER LANTERN TALL, PARADISO, WAITSFIELD LANTERN LARGE, WAITSFIELD LANTERN SMALL, WALCOURT, AND WING LOUNGE CHAIR