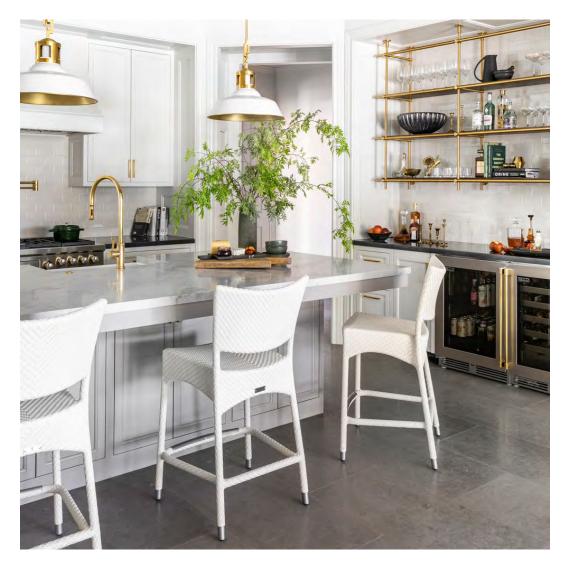

#### PRIVATE RESIDENCE, CHICAGO, IL

DESIGNED BY KADLEC ARCHITECTURE

PRODUCTS SHOWN

AMALFI CHAISE LOUNGE, AMALFI ARMCHAIR, AMALFI ADJUSTABLE CHAIN BACK LOUNGE CHAIR, AMALFI

OTTOMAN, AND AMALFI STONE TOP SIDE TABLE SQUARE 56