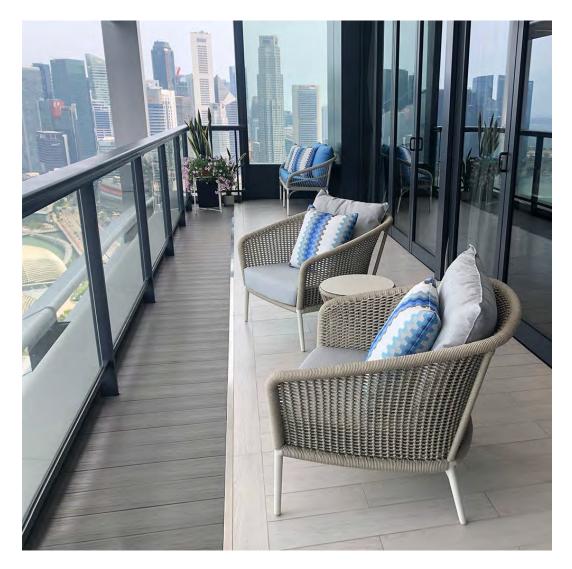

## PRIVATE RESIDENCE, SINGAPORE

DESIGNED BY PRESTIGE GLOBAL

PRODUCTS SHOWN

ASTI, KNOT LOUNGE CHAIR, KNOT SIDE TABLE ROUND 39, NEXUS SOFA 2 SEAT, SPINNAKER, AND ZIP

COLLECTIONS SHOWN KNOT, NEXUS, AND TEXTILES

## PRIVATE RESIDENCE, SINGAPORE

DESIGNED BY PRESTIGE GLOBAL

PRODUCTS SHOWN ASTI, KNOT LOUNGE CHAIR, KNOT SIDE TABLE ROUND 39, NEXUS SOFA 2 SEAT, SPINNAKER, AND ZIP

> COLLECTIONS SHOWN KNOT, NEXUS, AND TEXTILES