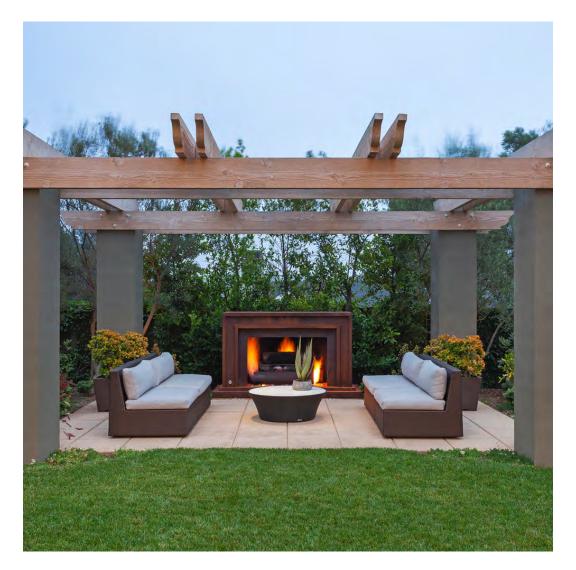

#### PRIVATE RESIDENCE, CHICAGO, IL

DESIGNED BY CHRIS PINTINICS OF HEWITT HORN

#### PRODUCTS SHOWN

AZIMUTH CROSS ARMCHAIR, AZIMUTH CROSS COCKTAIL TABLE SQUARE 61, AZIMUTH CROSS DINING TABLE SQUARE 102, BOXWOOD MODULE 2 SEAT LEFT, BOXWOOD MODULE 2 SEAT RIGHT, BY-THE-SEA, CHRYSANTHEMUM SIDE TABLE ROUND 48, CREEL, HEATHER, MONTPELIER LANTERN LARGE, MONTPELIER LANTERN SMALL, MONTPELIER LANTERN TALL, PARADISO, VWAITSFIELD LANTERN LARGE, WAITSFIELD LANTERN SMALL, WALCOURT, AND WING LOUNGE CHAIR