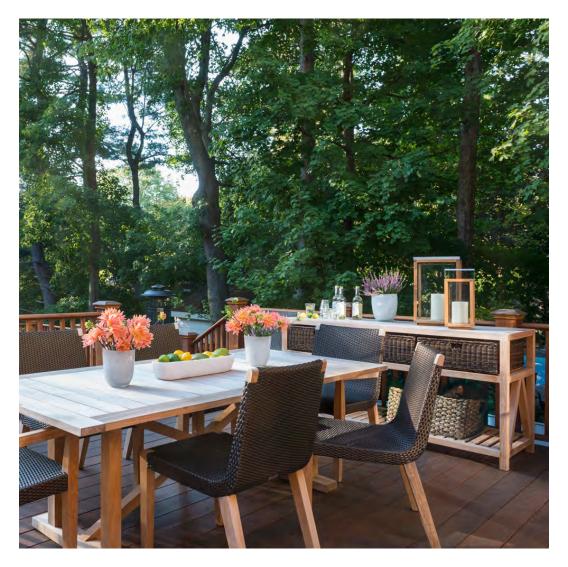

## PRIVATE RESIDENCE, CHICAGO, IL

DESIGNED BY CHRIS PINTINICS OF HEWITT HORN

#### PRODUCTS SHOWN

AZIMUTH CROSS ARMCHAIR, AZIMUTH CROSS COCKTAIL TABLE SQUARE 61, AZIMUTH CROSS DINING TABLE SQUARE 102, BOXWOOD MODULE 2 SEAT LEFT, BOXWOOD MODULE 2 SEAT RIGHT, BY-THE-SEA, CHRYSANTHEMUM SIDE TABLE ROUND 48, CREEL, HEATHER, MONTPELIER LANTERN LARGE, MONTPELIER LANTERN SMALL, MONTPELIER LANTERN TALL, PARADISO, WAITSFIELD LANTERN LARGE, WAITSFIELD LANTERN SMALL, WALCOURT, AND WING LOUNGE CHAIR