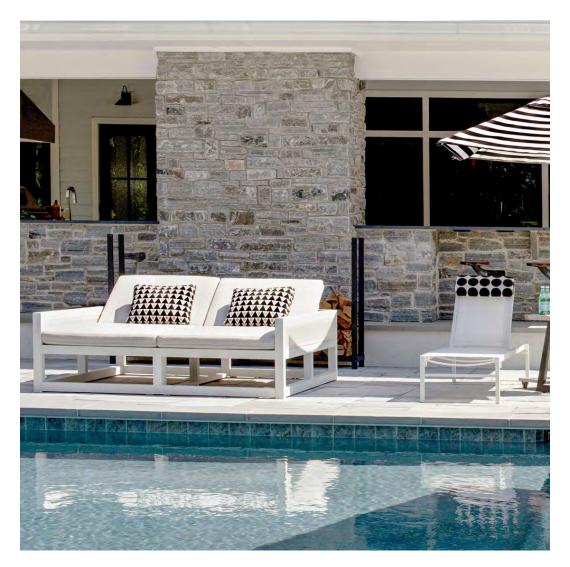

#### PRIVATE RESIDENCE, CHICAGO, IL

DESIGNED BY CHRIS PINTINICS OF HEWITT HORN

#### PRODUCTS SHOWN

ANTIQUE DENIM, ARBOR GRANDE COCKTAIL TABLE RECTANGLE 153, ARTISAN SIMPLE BOWL LARGE, AZIMUTH CROSS ARMCHAIR, AZIMUTH CROSS COCKTAIL TABLE SQUARE 61, AZIMUTH CROSS DINING TABLE SQUARE 102, BOXWOOD MODULE 2 SEAT LEFT, BOXWOOD MODULE 2 SEAT RIGHT, BY-THE-SEA, CHRYSANTHEMUM SIDE TABLE ROUND 48, CONTINENTAL DRIFT, CREEL, FRASER, HEATHER, HARDWICK LANTERN LARGE, HARDWICK LANTERN SMALL, LUXE, MONTPELIER LANTERN LARGE, MONTPELIER LANTERN SMALL, MONTPELIER LANTERN TALL, PARADISO, TIMOR PLATTER ROUND, ULURU, VITALI FULL BACK MODULE LEFT, VITALI FULL BACK MODULE RIGHT, WAITSFIELD LANTERN LARGE, WAITSFIELD LANTERN SMALL, WALCOURT, AND WING LOUNGE CHAIR