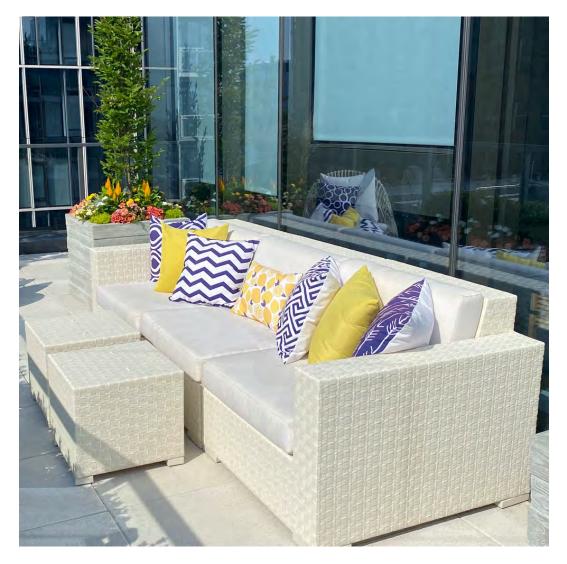

TACKABLE ARMCHAIR, DUO STACKABLE SIDE CHAIR, KNOT LOUNGE

CHAIR, KNOT OTTOMAN, KNOT SIDE TABLE ROUND 39, PIVOT SWIVEL DAYBED, ROCK GARDEN CHAISE LOUNGE WITH ARMS, ASTI, FRASER,

AND SCHOONER

COLLECTIONS SHOWN DUO, KNOT, PIVOT, ROCK GARDEN, AND TEXTILES





#### PRIVATE RESIDENCE, BOSTON, MA

DESIGNED BY ELIZABETH MURPHY LANDSCAPE DESIGN BY POTTED UP

PRODUCTS SHOWN

AMARI BARSTOOL WITH ARMS, PACIFIC CUBE 48, PACIFIC MODULE CENTER, PACIFIC MODULE CORNER, AND VINO LOUNGE CHAIR

COLLECTIONS SHOWN AMARI, PACIFIC, AND VINO





### PRIVATE RESIDENCE, BOSTON, MA

DESIGNED BY ELIZABETH MURPHY LANDSCAPE DESIGN BY POTTED UP

PRODUCTS SHOWN

AMARI BARSTOOL WITH ARMS, PACIFIC CUBE 48, PACIFIC MODULE CENTER, PACIFIC MODULE CORNER, AND VINO LOUNGE CHAIR

COLLECTIONS SHOWN AMARI, PACIFIC, AND VINO





#### PRIVATE RESIDENCE, BOSTON, MA

DESIGNED BY ELIZABETH MURPHY LANDSCAPE DESIGN BY POTTED UP

PRODUCTS SHOWN

AMARI BARSTOOL WITH ARMS, PACIFIC CUBE 48, PACIFIC MODULE CENTER, PACIFIC MODULE CORNER, AND VINO LOUNGE CHAIR

COLLECTIONS SHOWN AMARI, PACIFIC, AND VINO





#### PRIVATE RESIDENCE, WASHINGTON, DC

DESIGNED BY AND COURTESY OF SUSAN HARRELD INTERIORS

PRODUCTS SHOWN

AMALFI ADJUSTABLE CHAIN BACK LOUNGE CHAIR, AMALFI CHAISE LOUNGE WITH ARMS, AMALFI OTTOMAN, AMALFI STAR GLASS TOP COCKTAIL TABLE SQUARE 107, AMALFI STONE TOP SIDE TABLE ROUND 51, AND SPINNAKER

> COLLECTIONS SHOWN AMALFI AND TEXTILES





### PRIVATE RESIDENCE, FORT WORTH, TX

DESIGNED BY KAY GENUA DESIGNS

PRODUCTS SHOWN

AMARI CHAISE LOUNGE, AMARI FULLY WOVEN COCKTAIL TABLE RECTANGLE 120, AMARI FULLY WOVEN SIDE T