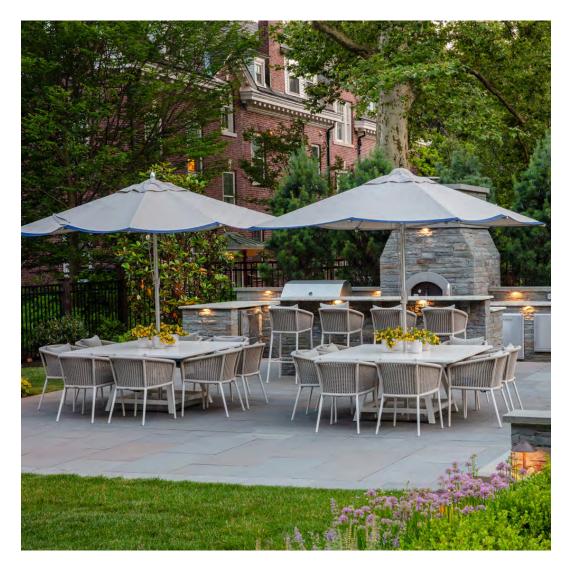

#### PRIVATE RESIDENCE, CHICAGO, IL

DESIGNED BY CHRIS PINTINICS OF HEWITT HORN

#### PRODUCTS SHOWN

ANTIQUE DENIM, ARBOR GRANDE COCKTAIL TABLE RECTANGLE 153, ARTISAN SIMPLE BOWL LARGE, AZIMUTH CROSS ARMCHAIR, AZIMUTH CROSS COCKTAIL TABLE SQUARE 61, AZIMUTH CROSS DINING TABLE SQUARE 102, BOXWOOD MODULE 2 SEAT LEFT, BOXWOOD MODULE 2 SEAT RIGHT, BY-THE-SEA, CHRYSANTHEMUM SIDE TABLE ROUND 48, CONTINENTAL DRIFT, CREEL, FRASER, HEATHER, HARDWICK LANTERN LARGE, HARDWICK LANTERN SMALL, LUXE, MONTPELIER LANTERN LARGE, MONTPELIER LANTERN SMALL, MONTPELIER LANTERN TALL, PARADISO, TIMOR PLATTER ROUND, ULURU, VITALI FULL BACK MODULE LEFT, VITALI FULL BACK MODULE RIGHT, WAITSFIELD LANTERN LARGE, WAITSFIELD LANTERN SMALL, WALCOURT, AND WING LOUNGE CHAIR