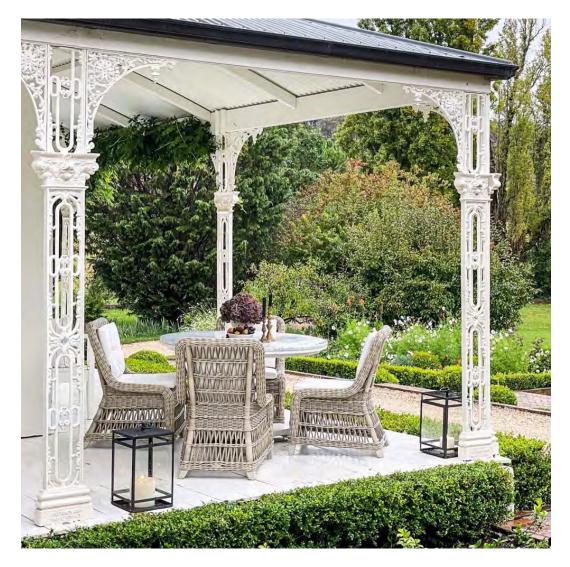

TO SIDE TABLE 41, DUO CABANA, FACET ALUMINUM SIDE TABLE 44, AND HEATHER

> COLLECTIONS SHOWN DITTO, DUO, FACET, AND TEXTILES





#### PRIVATE RESIDENCE, CASHIERS, NC

DESIGNED BY CATHY RHODES INTERIORS PHOTOGRAPHED BY CHRIS LITTLE PHOTOGRAPHY

PRODUCTS SHOWN ANATRA LOUNGE CHAIR AND ANATRA SOFA 3 SEAT

COLLECTIONS SHOWN

ANATRA





## PRIVATE RESIDENCE, SYDNEY, AUSTRALIA

PRODUCTS SHOWN NEXUS LOUNGE CHAIR AND NEXUS SOFA 2 SEAT

COLLECTIONS SHOWN





## PRIVATE RESIDENCE, SYDNEY, AUSTRALIA

PRODUCTS SHOWN NEXUS LOUNGE CHAIR AND NEXUS SOFA 2 SEAT

COLLECTIONS SHOWN





#### PRIVATE RESIDENCE, SYDNEY, AUSTRALIA

DESIGNED BY AND COURTESY OF STEVE CORDONY

PRODUCTS SHOWN ARBOR SIDE CHAIR, CAPELLA STONE TOP DINING TABLE ROUND 121, AND ASTI

> COLLECTIONS SHOWN ARBOR, CAPELLA, AND TEXTILES





#### PRIVATE RESIDENCE, SYDNEY, AUSTRALIA

DESIGNED BY AND COURTESY OF STEVE CORDONY

PRODUCTS SHOWN ARBOR SIDE CHAIR, CAPELLA STONE TOP DINING TABLE ROUND 121, AND ASTI

> COLLECTIONS SHOWN ARBOR, CAPELLA, AND TEXTILES





#### PRIVATE RESIDENCE, SYDNEY, AUSTRALIA

DESIGNED BY AND COURTESY OF STEVE CORDONY

PRODUCTS SHOWN ARBOR SIDE CHAIR, CAPELLA STONE TOP DINING TABLE ROUND 121, AND ASTI

> COLLECTIONS SHOWN ARBOR, CAPELLA, AND TEXTILES





#### PRIVATE RESIDENCE, HADDONFIELD, NJ

DESIGNED BY MICHELE PLACHTER DESIGN PHOTOGRAPHED BY ANDREA CIPRIANI MECCHI

PRODUCTS SHOWN

DUO DINING TABLE SQUARE 101 WITH UMBRELLA HOLE, DUO ENCLOSED DAYBED SQUARE, DUO STACKABLE MESH ARMCHAIR, DUO STACKABLE MESH CHAISE LOUNGE, JANUS ALUMINUM UMBRELLA SQUARE 250, MATISSE MODULE 2 SEAT LEFT, MATISSE MODU