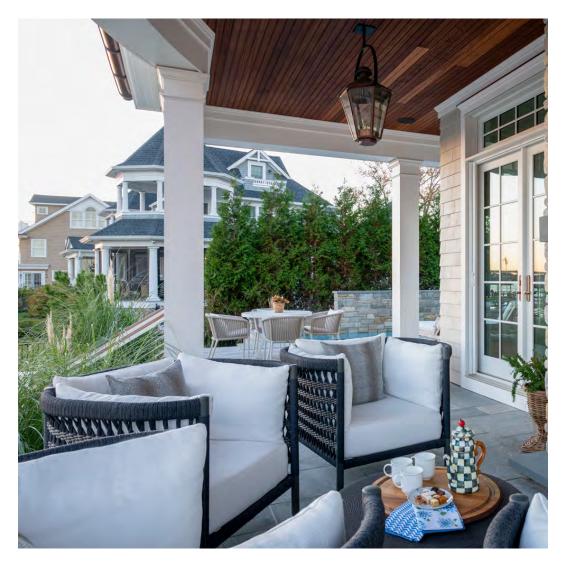

#### PRIVATE RESIDENCE, CHICAGO, IL

DESIGNED BY CHRIS PINTINICS OF HEWITT HORN

#### PRODUCTS SHOWN

AZIMUTH CROSS ARMCHAIR, AZIMUTH CROSS COCKTAIL TABLE SQUARE 61, AZIMUTH CROSS DINING TABLE SQUARE 102, BOXWOOD MODULE 2 SEAT LEFT, BOXWOOD MODULE 2 SEAT RIGHT, BY-THE-SEA, CHRYSANTHEMUM SIDE TABLE ROUND 48, CREEL, HEATHER, MONTPELIER LANTERN LARGE, MONTPELIER LANTERN SMALL, MONTPELIER LANTERN TALL, PARADISO, VWAITSFIELD LANTERN LARGE, WAITSFIELD LANTERN SMALL, WALCOURT, AND WING LOUNGE CHAIR