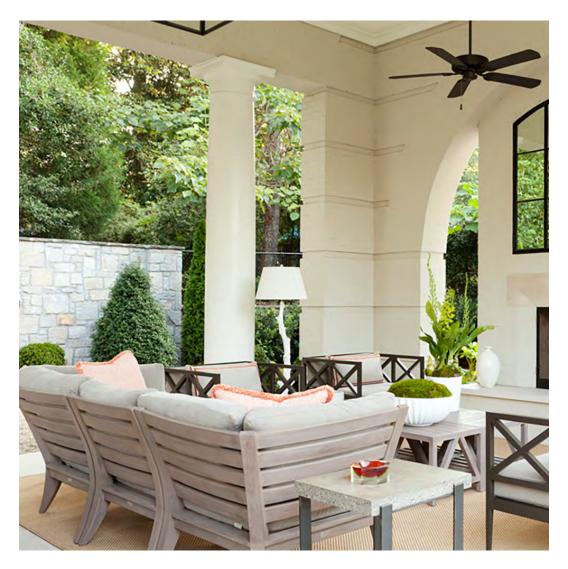

## PRIVATE RESIDENCE, CHICAGO, IL

DESIGNED BY CHRIS PINTINICS OF HEWITT HORN

#### PRODUCTS SHOWN

AZIMUTH CROSS ARMCHAIR, AZIMUTH CROSS COCKTAIL TABLE SQUARE 61, AZIMUTH CROSS DINING TABLE SQUARE 102, BOXWOOD MODULE 2 SEAT LEFT, BOXWOOD MODULE 2 SEAT RIGHT, BY-THE-SEA, CHRYSANTHEMUM SIDE TABLE ROUND 48, CREEL, HEATHER, MONTPELIER LANTERN LARGE, MONTPELIER LANTERN SMALL, MONTPELIER LANTERN TALL, PARADISO, WAITSFIELD LANTERN LARGE, WAITSFIELD LANTERN SMALL, WALCOURT, AND WING LOUNGE CHAIR