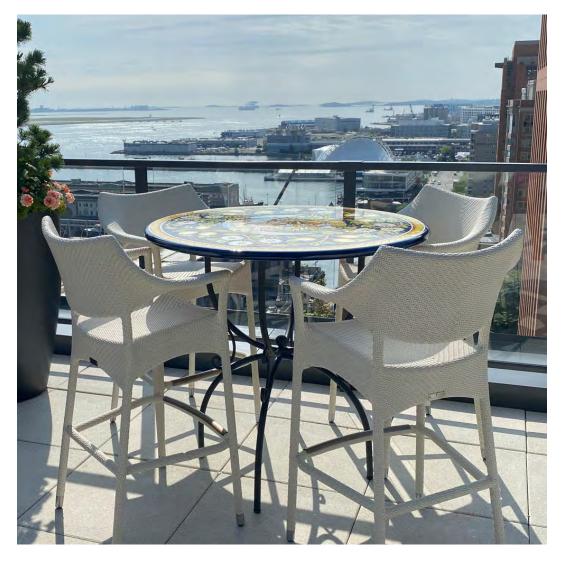

, ROCK GARDEN CHAISE LOUNGE WITH ARMS, ASTI, FRASER,

AND SCHOONER

COLLECTIONS SHOWN DUO, KNOT, PIVOT, ROCK GARDEN, AND TEXTILES





### PRIVATE RESIDENCE, KULA, HI

DESIGNED BY BASSMAN BLAINE PHOTOGRAPHED BY TRAVIS ROWAN MEDIA

PRODUCTS SHOWN

DUO COUNTER STOOL, DUO STACKABLE ARMCHAIR, DUO STACKABLE SIDE CHAIR, KNOT LOUNGE

CHAIR, KNOT OTTOMAN, KNOT SIDE TABLE ROUND 39, PIVOT SWIVEL DAYBED, ROCK GARDEN CHAISE LOUNGE WITH ARMS, ASTI, FRASER,

AND SCHOONER

COLLECTIONS SHOWN DUO, KNOT, PIVOT, ROCK GARDEN, AND TEXTILES





#### PRIVATE RESIDENCE, BOSTON, MA

DESIGNED BY ELIZABETH MURPHY LANDSCAPE DESIGN BY POTTED UP

PRODUCTS SHOWN

AMARI BARSTOOL WITH ARMS, PACIFIC CUBE 48, PACIFIC MODULE CENTER, PACIFIC MODULE CORNER, AND VINO LOUNGE CHAIR

COLLECTIONS SHOWN AMARI, PACIFIC, AND VINO





### PRIVATE RESIDENCE, BOSTON, MA

DESIGNED BY ELIZABETH MURPHY LANDSCAPE DESIGN BY POTTED UP

PRODUCTS SHOWN

AMARI BARSTOOL WITH ARMS, PACIFIC CUBE 48, PACIFIC MODULE CENTER, PACIFIC MODULE CORNER, AND VINO LOUNGE CHAIR

COLLECTIONS SHOWN AMARI, PACIFIC, AND VINO





#### PRIVATE RESIDENCE, BOSTON, MA

DESIGNED BY ELIZABETH MURPHY LANDSCAPE DESIGN BY POTTED UP

PRODUCTS SHOWN

AMARI BARSTOOL WITH ARMS, PACIFIC CUBE 48, PACIFIC MODULE CENTER, PACIFIC MODULE CORNER, AND VINO LOUNGE CHAIR

COLLECTIONS SHOWN AMARI, PACIFIC, AND VINO





#### PRIVATE RESIDENCE, WASHINGTON, DC

DESIGNED BY AND COURTESY OF SUSAN HARRELD INTERIORS

PRODUCTS SHOWN

AMALFI ADJUSTABLE CHAIN BACK LOUNGE CHAIR, AMALFI CHAISE LOUNGE WITH ARMS, AMALFI OTTOMAN, AMALFI STAR GLASS TOP COCKTAIL TABLE SQUARE 107, AMALFI