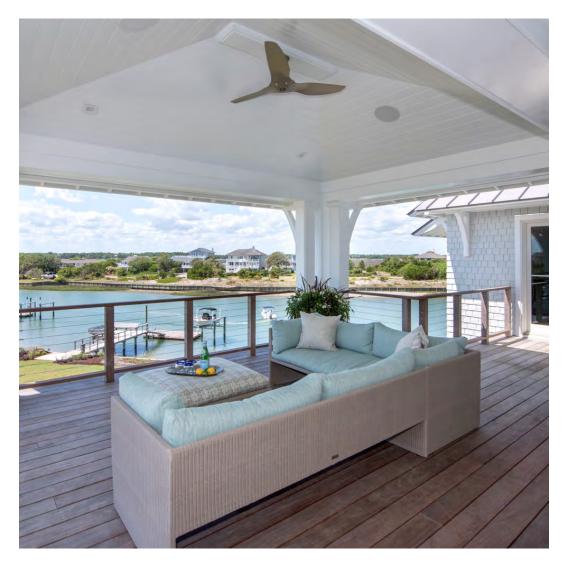

#### PRIVATE RESIDENCE, FIGURE EIGHT ISLAND, NC

DESIGNED BY ELEPHANT EARS DESIGN PHOTOGRAPHED BY FRANK HART PHOTOGRAPHY

#### PRODUCTS SHOWN

AZIMUTH LINEAR OTTOMAN, BROOK TROUT, CHRYSANTHEMUM SIDE TABLE ROUND 48, DRIFT, HELENA, KATACHI LOW BACK LOUNGE CHAIR, KATACHI SOFA 2 SEAT, KOKO II C-TABLE 41, KOKO II DINING TABLE SQUARE 96, PINCORD, QUINTA TEAK / WOVEN ROCKING CHAIR, SAFARI, SPINNAKER, VINO LOUNGE CHAIR, VINO SOFA 3 SEAT, VINO STOOL / SIDE TABLE ROUND 57, VITALI FULL BACK MODULE LEFT, VITALI MODULE 3 SEAT, VITALI SOFA OTTOMAN, AND ZIP