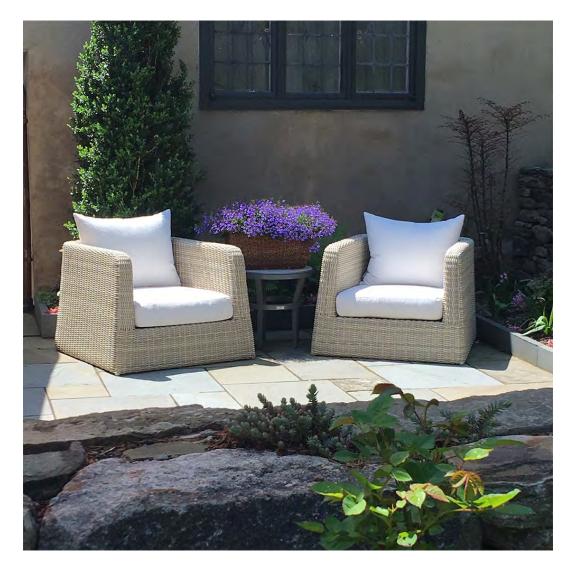

## PRIVATE RESIDENCE, CHICAGO, IL

DESIGNED BY CHRIS PINTINICS OF HEWITT HORN

#### PRODUCTS SHOWN

AZIMUTH CROSS ARMCHAIR, AZIMUTH CROSS COCKTAIL TABLE SQUARE 61, AZIMUTH CROSS DINING TABLE SQUARE 102, BOXWOOD MODULE 2 SEAT LEFT, BOXWOOD MODULE 2 SEAT RIGHT, BY-THE-SEA, CHRYSANTHEMUM SIDE TABLE ROUND 48, CREEL, HEATHER, MONTPELIER LANTERN LARGE, MONTPELIER LANTERN SMALL, MONTPELIER LANTERN TALL, PARADISO, WAITSFIELD LANTERN LARGE, WAITSFIELD LANTERN SMALL, WALCOURT, AND WING LOUNGE CHAIR