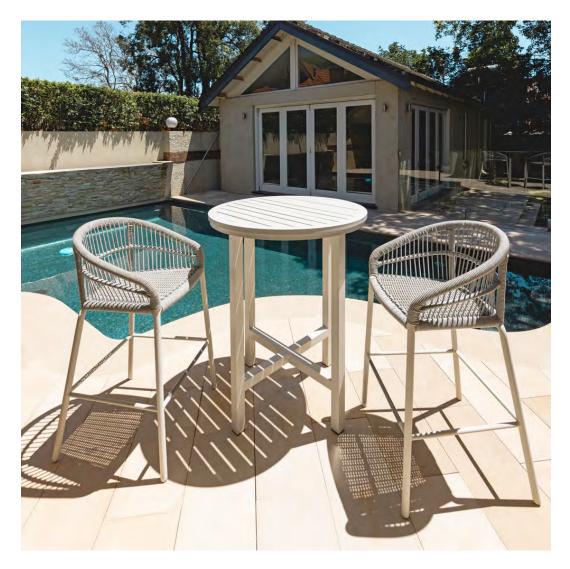

#### PRIVATE RESIDENCE, CHICAGO, IL

DESIGNED BY CHRIS PINTINICS OF HEWITT HORN

#### PRODUCTS SHOWN

AZIMUTH CROSS ARMCHAIR, AZIMUTH CROSS COCKTAIL TABLE SQUARE 61, AZIMUTH CROSS DINING TABLE SQUARE 102, BOXWOOD MODULE 2 SEAT LEFT, BOXWOOD MODULE 2 SEAT RIGHT, BY-THE-SEA, CHRYSANTHEMUM SIDE TABLE ROUND 48, CREEL, HEATHER, MONTPELIER LANTERN LARGE, MONTPELIER LANTERN SMALL, MONTPELIER LANTERN TALL, PARADISO, VWAITSFIELD LANTERN LARGE, WAITSFIELD LANTERN SMALL, WALCOURT, AND WING LOUNGE CHAIR