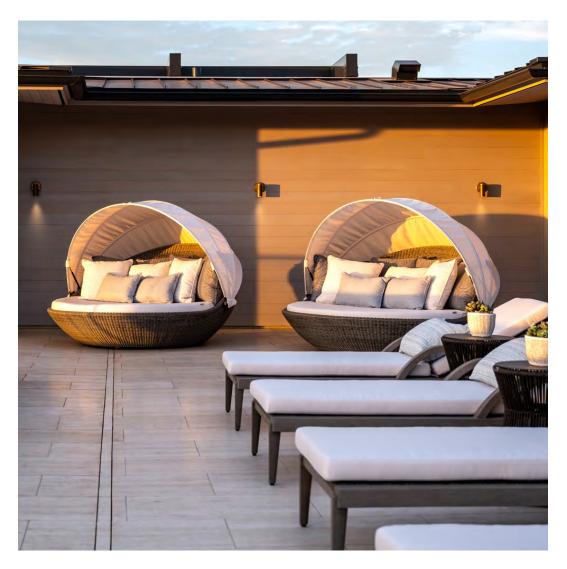

#### PRIVATE RESIDENCE, CHICAGO, IL

DESIGNED BY CHRIS PINTINICS OF HEWITT HORN

#### PRODUCTS SHOWN

ANTIQUE DENIM, ARBOR GRANDE COCKTAIL TABLE RECTANGLE 153, ARTISAN SIMPLE BOWL LARGE, AZIMUTH CROSS ARMCHAIR, AZIMUTH CROSS COCKTAIL TABLE SQUARE 61, AZIMUTH CROSS DINING TABLE SQUARE 102, BOXWOOD MODULE 2 SEAT LEFT, BOXWOOD MODULE 2 SEAT RIGHT, BY-THE-SEA, CHRYSANTHEMUM SIDE TABLE ROUND 48, CONTINENTAL DRIFT, CREEL, FRASER, HEATHER, HARDWICK LANTERN LARGE, HARDWICK LANTERN SMALL, LUXE, MONTPELIER LANTERN LARGE, MONTPELIER LANTERN SMALL, MONTPELIER LANTERN TALL, PARADISO, TIMOR PLATTER ROUND, ULURU, VITALI FULL BACK MODULE LEFT, VITALI FULL BACK MODULE RIGHT, WAITSFIELD LANTERN LARGE, WAITSFIELD LANTERN SMALL, WALCOURT, AND WING LOUNGE CHAIR