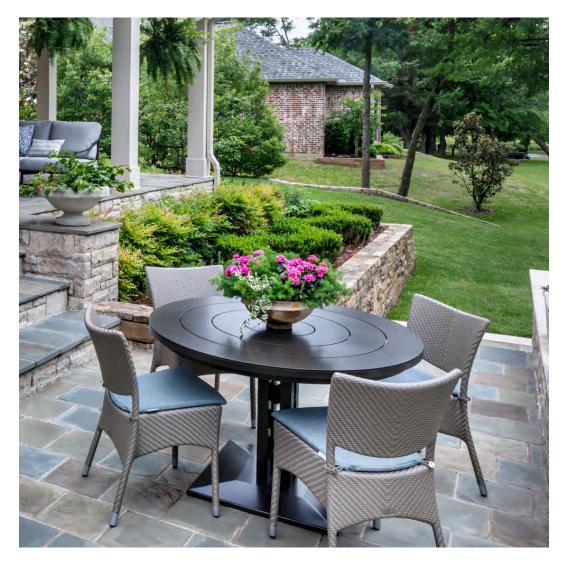

#### PRIVATE RESIDENCE, CHICAGO, IL

DESIGNED BY CHRIS PINTINICS OF HEWITT HORN

#### PRODUCTS SHOWN

AZIMUTH CROSS ARMCHAIR, AZIMUTH CROSS COCKTAIL TABLE SQUARE 61, AZIMUTH CROSS DINING TABLE SQUARE 102, BOXWOOD MODULE 2 SEAT LEFT, BOXWOOD MODULE 2 SEAT RIGHT, BY-THE-SEA, CHRYSANTHEMUM SIDE TABLE ROUND 48, CREEL, HEATHER, MONTPELIER LANTERN LARGE, MONTPELIER LANTERN SMALL, MONTPELIER LANTERN TALL, PARADISO, VWAITSFIELD LANTERN LARGE, WAITSFIELD LANTERN SMALL, WALCOURT, AND WING LOUNGE CHAIR