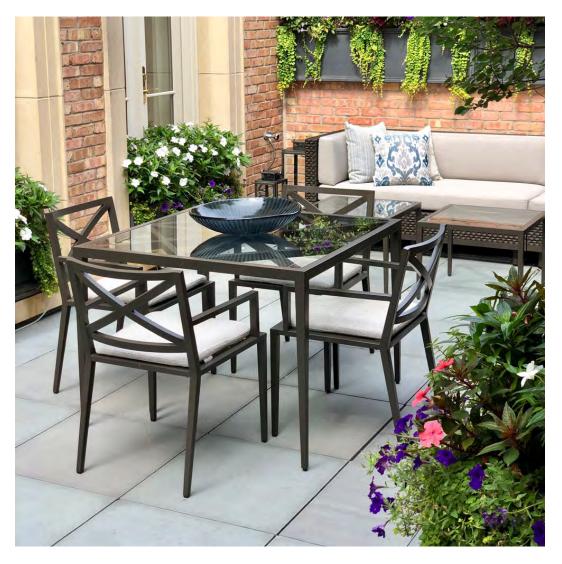

#### PRIVATE RESIDENCE, CHICAGO, IL

DESIGNED BY CHRIS PINTINICS OF HEWITT HORN

#### PRODUCTS SHOWN

AZIMUTH CROSS ARMCHAIR, AZIMUTH CROSS COCKTAIL TABLE SQUARE 61, AZIMUTH CROSS DINING TABLE SQUARE 102, BOXWOOD MODULE 2 SEAT LEFT, BOXWOOD MODULE 2 SEAT RIGHT, BY-THE-SEA, CHRYSANTHEMUM SIDE TABLE ROUND 48, CREEL, HEATHER, MONTPELIER LANTERN LARGE, MONTPELIER LANTERN SMALL, MONTPELIER LANTERN TALL, PARADISO, VWAITSFIELD LANTERN LARGE, WAITSFIELD LANTERN SMALL, WALCOURT, AND WING LOUNGE CHAIR