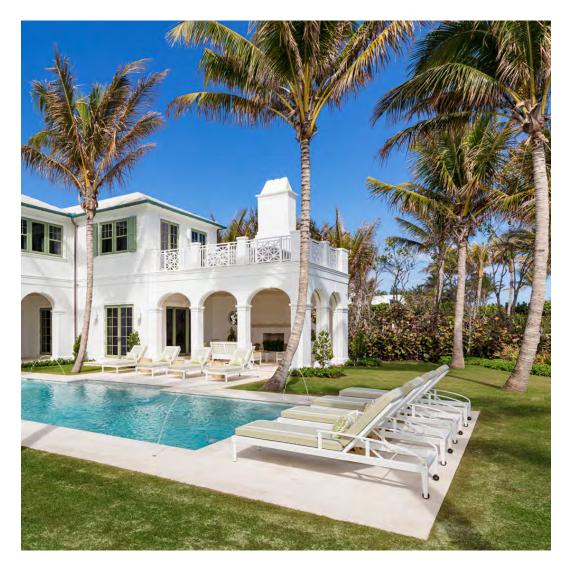

### PRIVATE RESIDENCE, WELLINGTON, FL

DESIGNED BY MCCANN DESIGN GROUP PHOTOGRAPHED BY ©2019 NICKOLAS SARGENT OF DBA SARGENT PHOTOGRAPHY

PRODUCTS SHOWN

AZIMUTH CROSS ARMCHAIR, AZIMUTH CROSS COUNTER STOOL, AND SLANT GLASS TOP DINING TABLE ROUND 153

#### PRIVATE RESIDENCE, PALM BEACH, FL

DESIGNED BY MCCANN DESIGN GROUP PHOTOGRAPHED BY ©2019 NICKOLAS SARGENT OF DBA SARGENT PHOTOGRAPHY

> PRODUCTS SHOWN QUADRATL CHAISE LOUNGE WITH ARMS AND SPINNAKER

> > COLLECTIONS SHOWN

QUADRATL AND TEXTILES

#### PRIVATE RESIDENCE, PALM BEACH, FL

DESIGNED BY MCCANN DESIGN GROUP PHOTOGRAPHED BY ©2019 NICKOLAS SARGENT OF DBA SARGENT PHOTOGRAPHY

PRODUCTS SHOWN

AMALFI ADJUSTABLE CHAIN BACK LOUNGE CHAIR, AMALFI GLASS TOP DINING TABLE ROUND 122, AND AMALFI SIDE CHAIR

COLLECTIONS SHOWN

AMALFI

#### PRIVATE RESIDENCE, PALM BEACH, FL

DESIGNED BY MCCANN DESIGN GROUP PHOTOGRAPHED BY ©2019 NICKOLAS SARGENT OF DBA SARGENT PHOTOGRAPHY

> PRODUCTS SHOWN DITTO SIDE TABLE 41 AND ZEYA LOUNGE CHAIR

> > COLLECTIONS SHOWN DITTO AND ZEYA