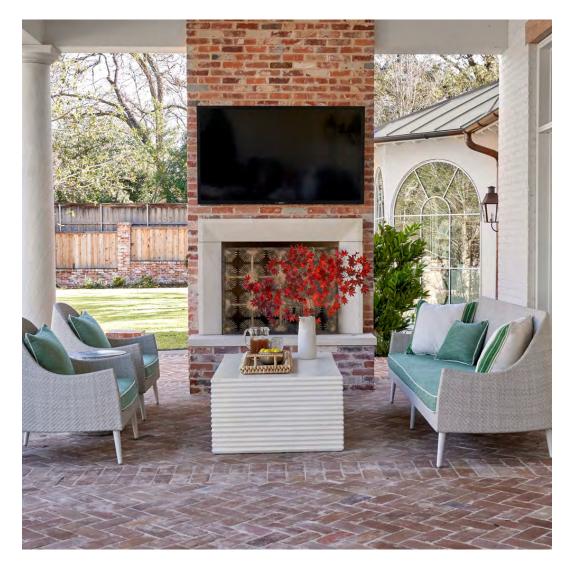

## PRIVATE RESIDENCE, CHICAGO, IL

DESIGNED BY CHRIS PINTINICS OF HEWITT HORN

#### PRODUCTS SHOWN

AZIMUTH CROSS ARMCHAIR, AZIMUTH CROSS COCKTAIL TABLE SQUARE 61, AZIMUTH CROSS DINING TABLE SQUARE 102, BOXWOOD MODULE 2 SEAT LEFT, BOXWOOD MODULE 2 SEAT RIGHT, BY-THE-SEA, CHRYSANTHEMUM SIDE TABLE ROUND 48, CREEL, HEATHER, MONTPELIER LANTERN LARGE, MONTPELIER LANTERN SMALL, MONTPELIER LANTERN TALL, PARADISO, WAITSFIELD LANTERN LARGE, WAITSFIELD LANTERN SMALL, WALCOURT, AND WING LOUNGE CHAIR