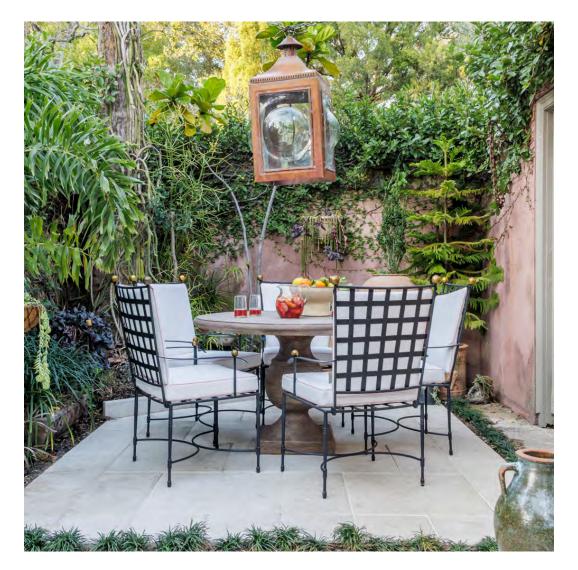

## PRIVATE RESIDENCE, CHICAGO, IL

DESIGNED BY CHRIS PINTINICS OF HEWITT HORN

#### PRODUCTS SHOWN

AZIMUTH CROSS ARMCHAIR, AZIMUTH CROSS COCKTAIL TABLE SQUARE 61, AZIMUTH CROSS DINING TABLE SQUARE 102, BOXWOOD MODULE 2 SEAT LEFT, BOXWOOD MODULE 2 SEAT RIGHT, BY-THE-SEA, CHRYSANTHEMUM SIDE TABLE ROUND 48, CREEL, HEATHER, MONTPELIER LANTERN LARGE, MONTPELIER LANTERN SMALL, MONTPELIER LANTERN TALL, PARADISO, WAITSFIELD LANTERN LARGE, WAITSFIELD LANTERN SMALL, WALCOURT, AND WING LOUNGE CHAIR