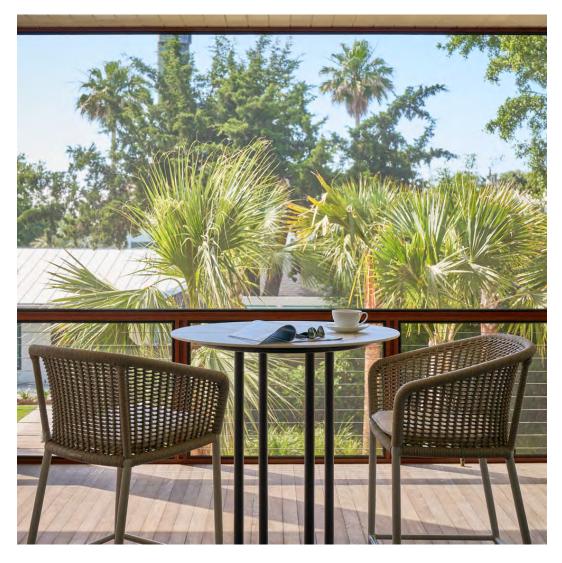

#### PRIVATE RESIDENCE, FIGURE EIGHT ISLAND, NC

DESIGNED BY ELEPHANT EARS DESIGN PHOTOGRAPHED BY FRANK HART PHOTOGRAPHY

#### PRODUCTS SHOWN

AZIMUTH LINEAR OTTOMAN, BROOK TROUT, CHRYSANTHEMUM SIDE TABLE ROUND 48, DRIFT, HELENA, KATACHI LOW BACK LOUNGE CHAIR, KATACHI SOFA 2 SEAT, KOKO II C-TABLE 41, KOKO II DINING TABLE SQUARE 96, PINCORD, QUINTA TEAK / WOVEN ROCKING CHAIR, SAFARI, SPINNAKER, VINO LOUNGE CHAIR, VINO SOFA 3 SEAT, VINO STOOL / SIDE TABLE ROUND 57, VITALI FULL BACK MODULE LEFT, VITALI MODULE 3 SEAT, VITALI SOFA OTTOMAN, AND ZIP