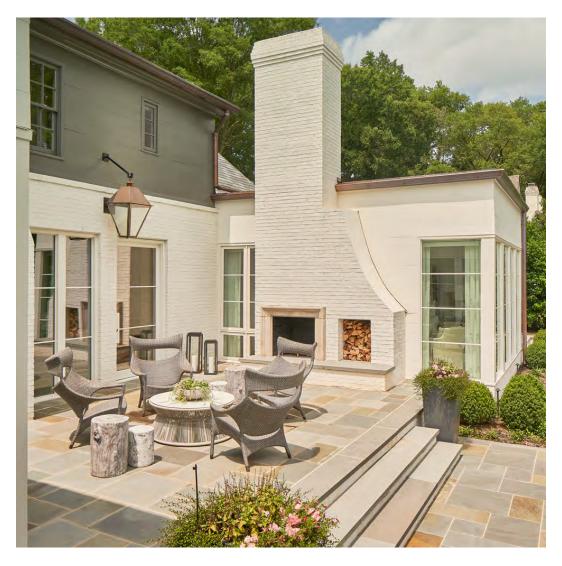

#### PRIVATE RESIDENCE, CHICAGO, IL

DESIGNED BY CHRIS PINTINICS OF HEWITT HORN

#### PRODUCTS SHOWN

ANTIQUE DENIM, ARBOR GRANDE COCKTAIL TABLE RECTANGLE 153, ARTISAN SIMPLE BOWL LARGE, AZIMUTH CROSS ARMCHAIR, AZIMUTH CROSS COCKTAIL TABLE SQUARE 61, AZIMUTH CROSS DINING TABLE SQUARE 102, BOXWOOD MODULE 2 SEAT LEFT, BOXWOOD MODULE 2 SEAT RIGHT, BY-THE-SEA, CHRYSANTHEMUM SIDE TABLE ROUND 48, CONTINENTAL DRIFT, CREEL, FRASER, HEATHER, HARDWICK LANTERN LARGE, HARDWICK LANTERN SMALL, LUXE, MONTPELIER LANTERN LARGE, MONTPELIER LANTERN SMALL, MONTPELIER LANTERN TALL, PARADISO, TIMOR PLATTER ROUND, ULURU, VITALI FULL BACK MODULE LEFT, VITALI FULL BACK MODULE RIGHT, WAITSFIELD LANTERN LARGE, WAITSFIELD LANTERN SMALL, WALCOURT, AND WING LOUNGE CHAIR