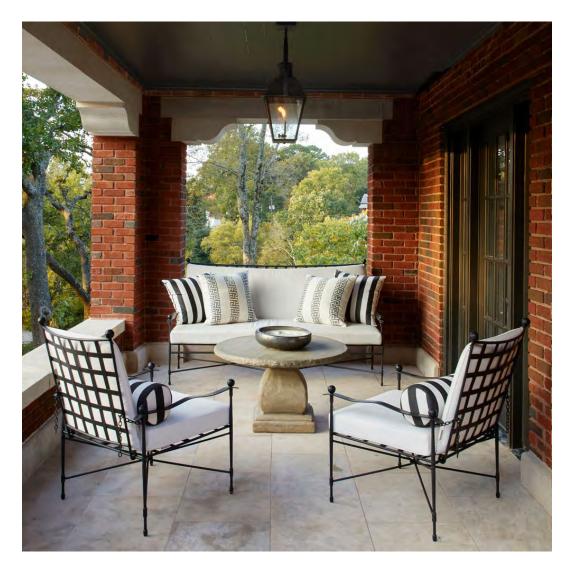

## PRIVATE RESIDENCE, CHICAGO, IL

DESIGNED BY CHRIS PINTINICS OF HEWITT HORN

#### PRODUCTS SHOWN

AZIMUTH CROSS ARMCHAIR, AZIMUTH CROSS COCKTAIL TABLE SQUARE 61, AZIMUTH CROSS DINING TABLE SQUARE 102, BOXWOOD MODULE 2 SEAT LEFT, BOXWOOD MODULE 2 SEAT RIGHT, BY-THE-SEA, CHRYSANTHEMUM SIDE TABLE ROUND 48, CREEL, HEATHER, MONTPELIER LANTERN LARGE, MONTPELIER LANTERN SMALL, MONTPELIER LANTERN TALL, PARADISO, WAITSFIELD LANTERN LARGE, WAITSFIELD LANTERN SMALL, WALCOURT, AND WING LOUNGE CHAIR