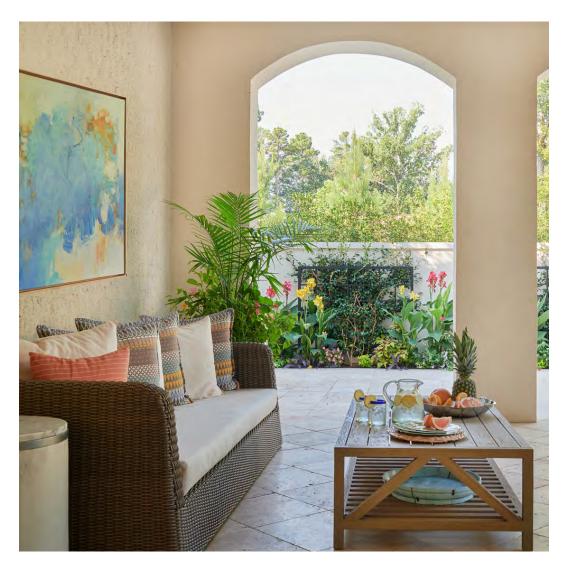

#### PRIVATE RESIDENCE, CHICAGO, IL

DESIGNED BY CHRIS PINTINICS OF HEWITT HORN

#### PRODUCTS SHOWN

AZIMUTH CROSS ARMCHAIR, AZIMUTH CROSS COCKTAIL TABLE SQUARE 61, AZIMUTH CROSS DINING TABLE SQUARE 102, BOXWOOD MODULE 2 SEAT LEFT, BOXWOOD MODULE 2 SEAT RIGHT, BY-THE-SEA, CHRYSANTHEMUM SIDE TABLE ROUND 48, CREEL, HEATHER, MONTPELIER LANTERN LARGE, MONTPELIER LANTERN SMALL, MONTPELIER LANTERN TALL, PARADISO, VWAITSFIELD LANTERN LARGE, WAITSFIELD LANTERN SMALL, WALCOURT, AND WING LOUNGE CHAIR