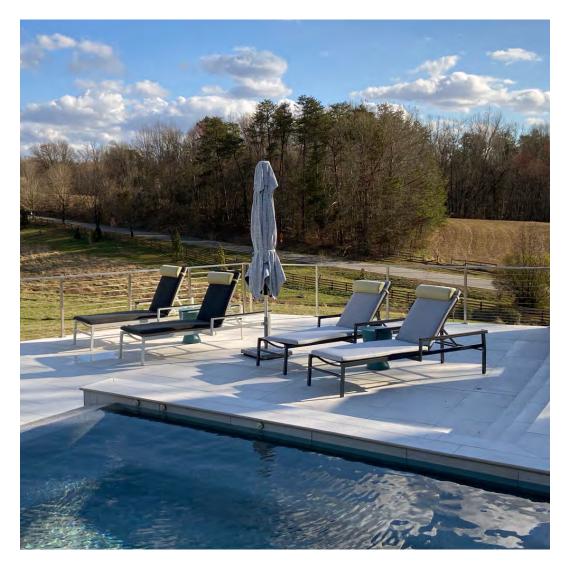

## PRIVATE RESIDENCE, ST. HELENA, CA

PRODUCTS SHOWN

AZIMUTH CROSS ARMCHAIR, AZIMUTH CROSS DINING TABLE SQUARE 102, AZIMUTH CROSS CHAISE LOUNGE, AZIMUTH CROSS COCKTAIL TABLE SQUARE 61, AZIMUTH CROSS LOUNGE SETTEE, AZIMUTH CROSS SIDE TABLE SQUARE 61, AZIMUTH LINEAR CLUB CHAIR, AZIMUTH LINEAR COCKTAIL TABLE ROUND 102, JANUS TEAK UMBRELLA SQUARE 300, AND AZIMUTH CROSS SIDE CHAIR

PRIVATE RESIDENCE, ST. HELENA, CA

PRODUCTS SHOWN

AZIMUTH CROSS ARMCHAIR, AZIMUTH CROSS DINING TABLE SQUARE 102, AZIMUTH CROSS CHAISE LOUNGE, AZIMUTH CROSS COCKTAIL TABLE SQUARE 61, AZIMUTH CROSS LOUNGE SETTEE, AZIMUTH CROSS SIDE TABLE SQUARE 61, AZIMUTH LINEAR CLUB CHAIR, AZIMUTH LINEAR COCKTAIL TABLE ROUND 102, JANUS TEAK UMBRELLA SQUARE 300, AND AZIMUTH CROSS SIDE CHAIR

## PRIVATE RESIDENCE, ST. HELENA, CA

#### PRODUCTS SHOWN

AZIMUTH CROSS ARMCHAIR, AZIMUTH CROSS DINING TABLE SQUARE 102, AZIMUTH CROSS CHAISE LOUNGE, AZIMUTH CROSS COCKTAIL TABLE SQUARE 61, AZIMUTH CROSS LOUNGE SETTEE, AZIMUTH CROSS SIDE TABLE SQUARE 61, AZIMUTH LINEAR CLUB CHAIR, AZIMUTH LINEAR COCKTAIL TABLE ROUND 102, JANUS TEAK UMBRELLA SQUARE 300, AND AZIMUTH CROSS SIDE CHAIR