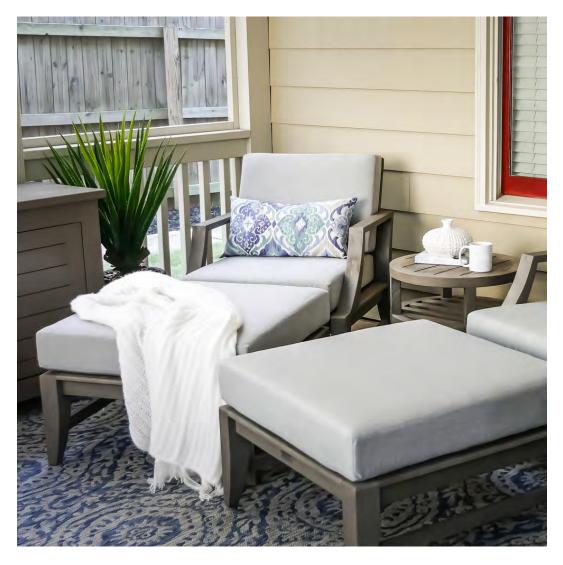

#### PRIVATE RESIDENCE, CHICAGO, IL

DESIGNED BY CHRIS PINTINICS OF HEWITT HORN

#### PRODUCTS SHOWN

AZIMUTH CROSS ARMCHAIR, AZIMUTH CROSS COCKTAIL TABLE SQUARE 61, AZIMUTH CROSS DINING TABLE SQUARE 102, BOXWOOD MODULE 2 SEAT LEFT, BOXWOOD MODULE 2 SEAT RIGHT, BY-THE-SEA, CHRYSANTHEMUM SIDE TABLE ROUND 48, CREEL, HEATHER, MONTPELIER LANTERN LARGE, MONTPELIER LANTERN SMALL, MONTPELIER LANTERN TALL, PARADISO, VWAITSFIELD LANTERN LARGE, WAITSFIELD LANTERN SMALL, WALCOURT, AND WING LOUNGE CHAIR