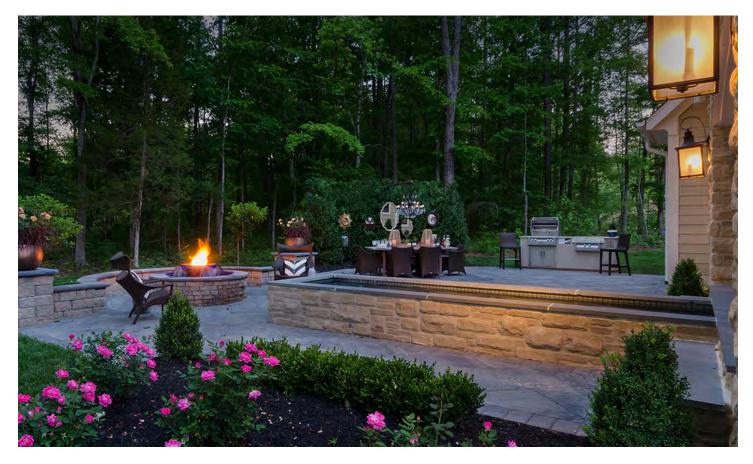

#### PRIVATE RESIDENCE, CHICAGO, IL

DESIGNED BY CHRIS PINTINICS OF HEWITT HORN

#### PRODUCTS SHOWN

ANTIQUE DENIM, ARBOR GRANDE COCKTAIL TABLE RECTANGLE 153, ARTISAN SIMPLE BOWL LARGE, AZIMUTH CROSS ARMCHAIR, AZIMUTH CROSS COCKTAIL TABLE SQUARE 61, AZIMUTH CROSS DINING TABLE SQUARE 102, BOXWOOD MODULE 2 SEAT LEFT, BOXWOOD MODULE 2 SEAT RIGHT, BY-THE-SEA, CHRYSANTHEMUM SIDE TABLE ROUND 48, CONTINENTAL DRIFT, CREEL, FRASER, HEATHER, HARDWICK LANTERN LARGE, HARDWICK LANTERN SMALL, LUXE, MONTPELIER LANTERN LARGE, MONTPELIER LANTERN SMALL, MONTPELIER LANTERN TALL, PARADISO, TIMOR PLATTER ROUND, ULURU, VITALI FULL BACK MODULE LEFT, VITALI FULL BACK MODULE RIGHT, WAITSFIELD LANTERN LARGE, WAITSFIELD LANTERN SMALL, WALCOURT, AND WING LOUNGE CHAIR