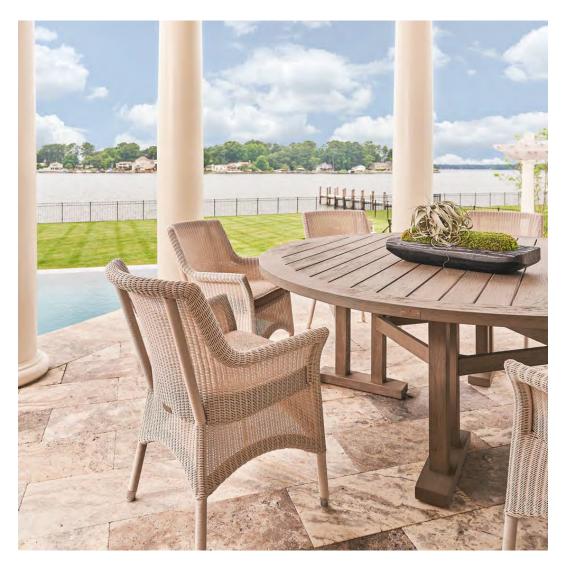

#### PRIVATE RESIDENCE, CHICAGO, IL

DESIGNED BY CHRIS PINTINICS OF HEWITT HORN

#### PRODUCTS SHOWN

AZIMUTH CROSS ARMCHAIR, AZIMUTH CROSS COCKTAIL TABLE SQUARE 61, AZIMUTH CROSS DINING TABLE SQUARE 102, BOXWOOD MODULE 2 SEAT LEFT, BOXWOOD MODULE 2 SEAT RIGHT, BY-THE-SEA, CHRYSANTHEMUM SIDE TABLE ROUND 48, CREEL, HEATHER, MONTPELIER LANTERN LARGE, MONTPELIER LANTERN SMALL, MONTPELIER LANTERN TALL, PARADISO, VWAITSFIELD LANTERN LARGE, WAITSFIELD LANTERN SMALL, WALCOURT, AND WING LOUNGE CHAIR