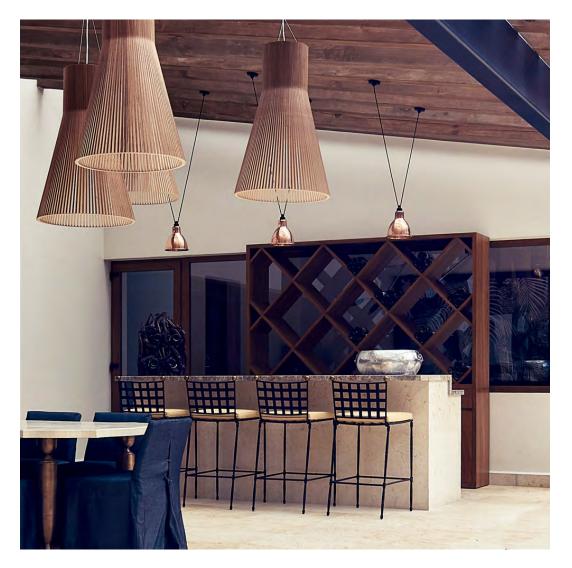

#### PRIVATE RESIDENCE, CHICAGO, IL

DESIGNED BY CHRIS PINTINICS OF HEWITT HORN

#### PRODUCTS SHOWN

ANTIQUE DENIM, ARBOR GRANDE COCKTAIL TABLE RECTANGLE 153, ARTISAN SIMPLE BOWL LARGE, AZIMUTH CROSS ARMCHAIR, AZIMUTH CROSS COCKTAIL TABLE SQUARE 61, AZIMUTH CROSS DINING TABLE SQUARE 102, BOXWOOD MODULE 2 SEAT LEFT, BOXWOOD MODULE 2 SEAT RIGHT, BY-THE-SEA, CHRYSANTHEMUM SIDE TABLE ROUND 48, CONTINENTAL DRIFT, CREEL, FRASER, HEATHER, HARDWICK LANTERN LARGE, HARDWICK LANTERN SMALL, LUXE, MONTPELIER LANTERN LARGE, MONTPELIER LANTERN SMALL, MONTPELIER LANTERN TALL, PARADISO, TIMOR PLATTER ROUND, ULURU, VITALI FULL BACK MODULE LEFT, VITALI FULL BACK MODULE RIGHT, WAITSFIELD LANTERN LARGE, WAITSFIELD LANTERN SMALL, WALCOURT, AND WING LOUNGE CHAIR