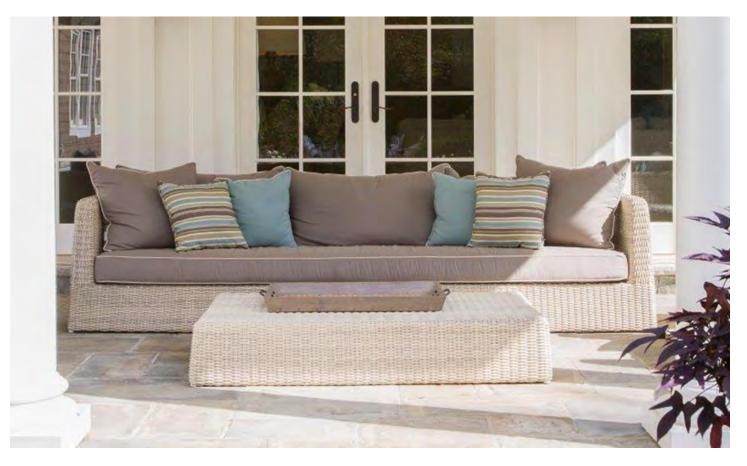

#### PRIVATE RESIDENCE, CHICAGO, IL

DESIGNED BY CHRIS PINTINICS OF HEWITT HORN

#### PRODUCTS SHOWN

ANTIQUE DENIM, ARBOR GRANDE COCKTAIL TABLE RECTANGLE 153, ARTISAN SIMPLE BOWL LARGE, AZIMUTH CROSS ARMCHAIR, AZIMUTH CROSS COCKTAIL TABLE SQUARE 61, AZIMUTH CROSS DINING TABLE SQUARE 102, BOXWOOD MODULE 2 SEAT LEFT, BOXWOOD MODULE 2 SEAT RIGHT, BY-THE-SEA, CHRYSANTHEMUM SIDE TABLE ROUND 48, CONTINENTAL DRIFT, CREEL, FRASER, HEATHER, HARDWICK LANTERN LARGE, HARDWICK LANTERN SMALL, LUXE, MONTPELIER LANTERN LARGE, MONTPELIER LANTERN SMALL, MONTPELIER LANTERN TALL, PARADISO, TIMOR PLATTER ROUND, ULURU, VITALI FULL BACK MODULE LEFT, VITALI FULL BACK MODULE RIGHT, WAITSFIELD LANTERN LARGE, WAITSFIELD LANTERN SMALL, WALCOURT, AND WING LOUNGE CHAIR