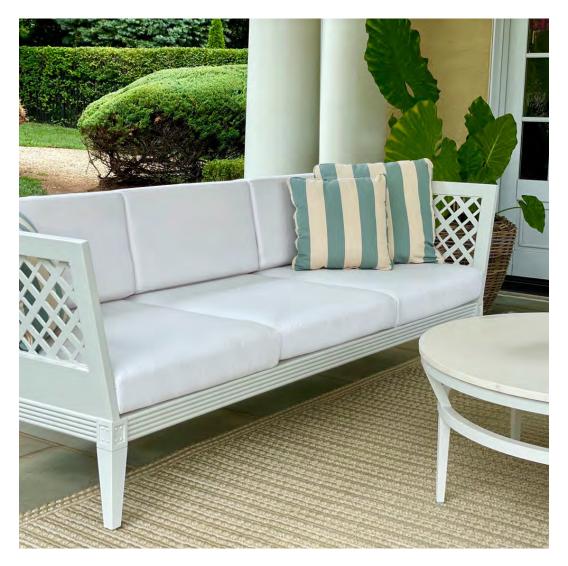

## PRIVATE RESIDENCE, CHICAGO, IL

DESIGNED BY CHRIS PINTINICS OF HEWITT HORN

#### PRODUCTS SHOWN

AZIMUTH CROSS ARMCHAIR, AZIMUTH CROSS COCKTAIL TABLE SQUARE 61, AZIMUTH CROSS DINING TABLE SQUARE 102, BOXWOOD MODULE 2 SEAT LEFT, BOXWOOD MODULE 2 SEAT RIGHT, BY-THE-SEA, CHRYSANTHEMUM SIDE TABLE ROUND 48, CREEL, HEATHER, MONTPELIER LANTERN LARGE, MONTPELIER LANTERN SMALL, MONTPELIER LANTERN TALL, PARADISO, WAITSFIELD LANTERN LARGE, WAITSFIELD LANTERN SMALL, WALCOURT, AND WING LOUNGE CHAIR