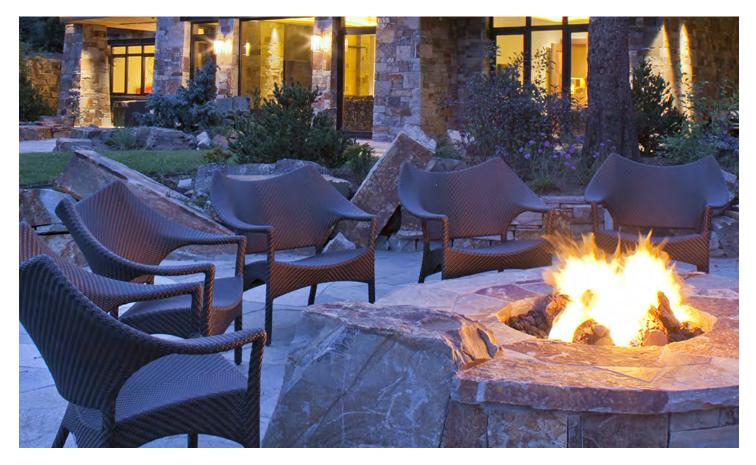

## PRIVATE RESIDENCE, CHICAGO, IL

DESIGNED BY CHRIS PINTINICS OF HEWITT HORN

#### PRODUCTS SHOWN

AZIMUTH CROSS ARMCHAIR, AZIMUTH CROSS COCKTAIL TABLE SQUARE 61, AZIMUTH CROSS DINING TABLE SQUARE 102, BOXWOOD MODULE 2 SEAT LEFT, BOXWOOD MODULE 2 SEAT RIGHT, BY-THE-SEA, CHRYSANTHEMUM SIDE TABLE ROUND 48, CREEL, HEATHER, MONTPELIER LANTERN LARGE, MONTPELIER LANTERN SMALL, MONTPELIER LANTERN TALL, PARADISO, WAITSFIELD LANTERN LARGE, WAITSFIELD LANTERN SMALL, WALCOURT, AND WING LOUNGE CHAIR