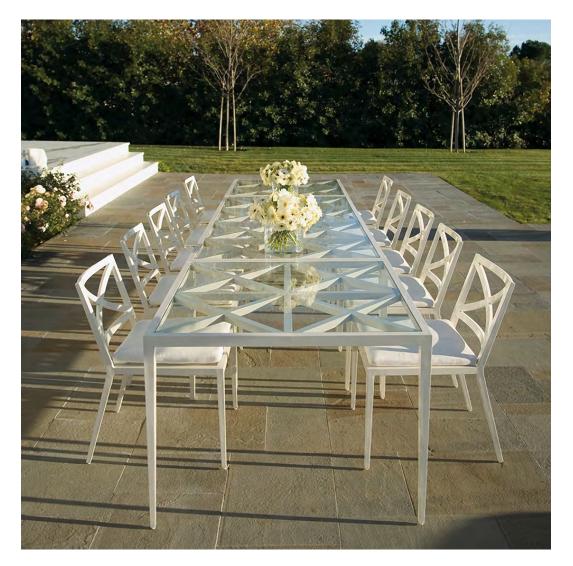

## PRIVATE RESIDENCE, CHICAGO, IL

DESIGNED BY CHRIS PINTINICS OF HEWITT HORN

#### PRODUCTS SHOWN

AZIMUTH CROSS ARMCHAIR, AZIMUTH CROSS COCKTAIL TABLE SQUARE 61, AZIMUTH CROSS DINING TABLE SQUARE 102, BOXWOOD MODULE 2 SEAT LEFT, BOXWOOD MODULE 2 SEAT RIGHT, BY-THE-SEA, CHRYSANTHEMUM SIDE TABLE ROUND 48, CREEL, HEATHER, MONTPELIER LANTERN LARGE, MONTPELIER LANTERN SMALL, MONTPELIER LANTERN TALL, PARADISO, WAITSFIELD LANTERN LARGE, WAITSFIELD LANTERN SMALL, WALCOURT, AND WING LOUNGE CHAIR