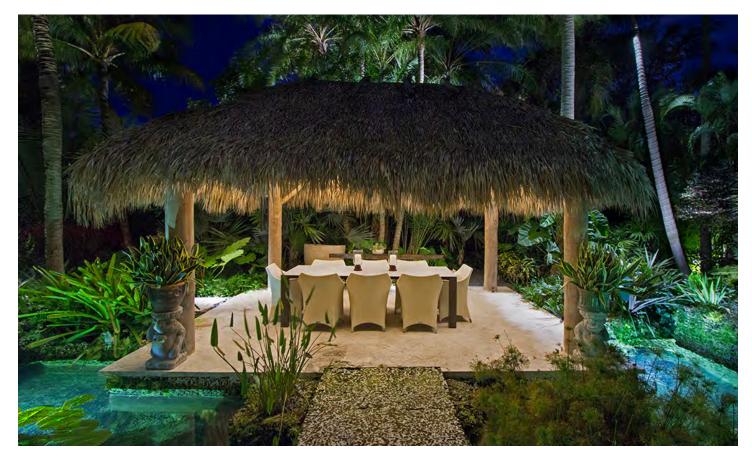

## PRIVATE RESIDENCE, CHICAGO, IL

DESIGNED BY CHRIS PINTINICS OF HEWITT HORN

#### PRODUCTS SHOWN

AZIMUTH CROSS ARMCHAIR, AZIMUTH CROSS COCKTAIL TABLE SQUARE 61, AZIMUTH CROSS DINING TABLE SQUARE 102, BOXWOOD MODULE 2 SEAT LEFT, BOXWOOD MODULE 2 SEAT RIGHT, BY-THE-SEA, CHRYSANTHEMUM SIDE TABLE ROUND 48, CREEL, HEATHER, MONTPELIER LANTERN LARGE, MONTPELIER LANTERN SMALL, MONTPELIER LANTERN TALL, PARADISO, WAITSFIELD LANTERN LARGE, WAITSFIELD LANTERN SMALL, WALCOURT, AND WING LOUNGE CHAIR