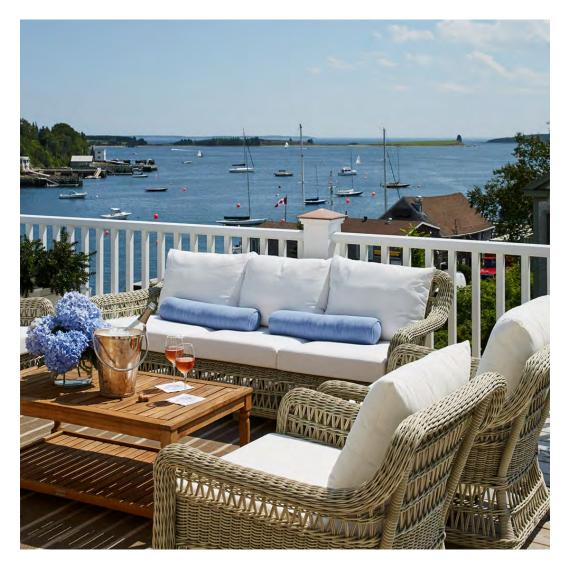

#### PRIVATE RESIDENCE, RICHMOND, VA

DESIGNED BY GARY INMAN & DANI BLAKE PHOTOGRAPHED BY KIP DAWKINS

PRODUCTS SHOWN

DEAUVILLE II GRANDE LOUNGE CHAIR, DEAUVILLE II OTTOMAN / TABLE 60, SASH COCKTAIL TABLE OVAL 122, SAVANNAH LOUNGE CHAIR,

AND SAVANNAH SOFA 3 SEAT

COLLECTIONS SHOWN

## PRIVATE RESIDENCE, RICHMOND, VA

DESIGNED BY GARY INMAN & DANI BLAKE PHOTOGRAPHED BY KIP DAWKINS

PRODUCTS SHOWN

DEAUVILLE II GRANDE LOUNGE CHAIR, DEAUVILLE II OTTOMAN / TABLE 60, SASH COCKTAIL TABLE OVAL 122, SAVANNAH LOUNGE CHAIR,