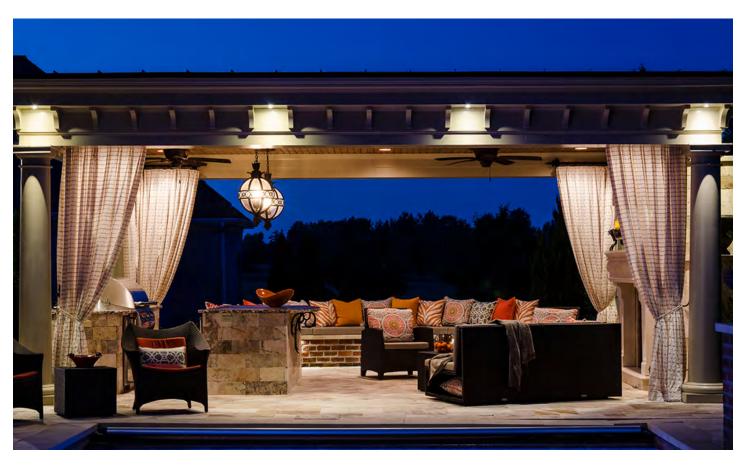

#### PRIVATE RESIDENCE, CHICAGO, IL

DESIGNED BY CHRIS PINTINICS OF HEWITT HORN

#### PRODUCTS SHOWN

AZIMUTH CROSS ARMCHAIR, AZIMUTH CROSS COCKTAIL TABLE SQUARE 61, AZIMUTH CROSS DINING TABLE SQUARE 102, BOXWOOD MODULE 2 SEAT LEFT, BOXWOOD MODULE 2 SEAT RIGHT, BY-THE-SEA, CHRYSANTHEMUM SIDE TABLE ROUND 48, CREEL, HEATHER, MONTPELIER LANTERN LARGE, MONTPELIER LANTERN SMALL, MONTPELIER LANTERN TALL, PARADISO, VWAITSFIELD LANTERN LARGE, WAITSFIELD LANTERN SMALL, WALCOURT, AND WING LOUNGE CHAIR