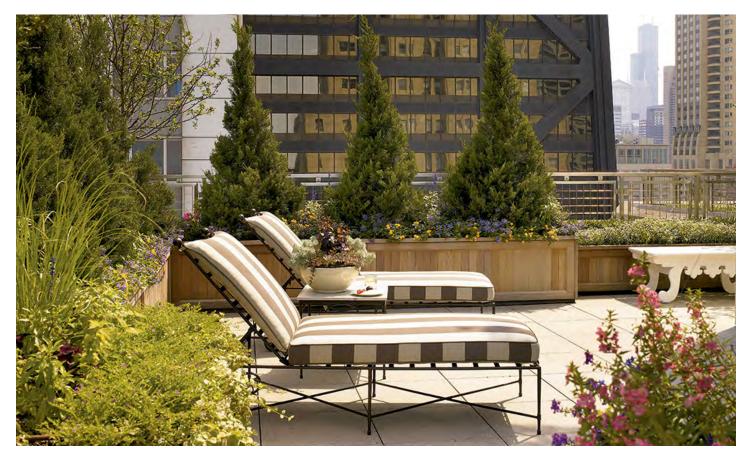

## PRIVATE RESIDENCE, WESTON, MA

DESIGNED BY KATHERINE FIELD & ASSOCIATES PHOTOGRAPHED BY RICHARD MANDELKORN

PRODUCTS SHOWN

AZIMUTH CROSS LOUNGE CHAIR, AZIMUTH LINEAR COCKTAIL TABLE ROUND 102

COLLECTIONS SHOWN