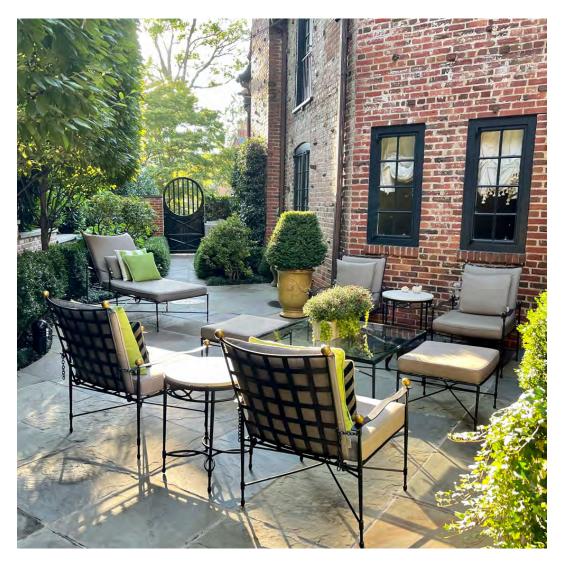

## PRIVATE RESIDENCE, CHICAGO, IL

DESIGNED BY CHRIS PINTINICS OF HEWITT HORN

#### PRODUCTS SHOWN

AZIMUTH CROSS ARMCHAIR, AZIMUTH CROSS COCKTAIL TABLE SQUARE 61, AZIMUTH CROSS DINING TABLE SQUARE 102, BOXWOOD MODULE 2 SEAT LEFT, BOXWOOD MODULE 2 SEAT RIGHT, BY-THE-SEA, CHRYSANTHEMUM SIDE TABLE ROUND 48, CREEL, HEATHER, MONTPELIER LANTERN LARGE, MONTPELIER LANTERN SMALL, MONTPELIER LANTERN TALL, PARADISO, WAITSFIELD LANTERN LARGE, WAITSFIELD LANTERN SMALL, WALCOURT, AND WING LOUNGE CHAIR