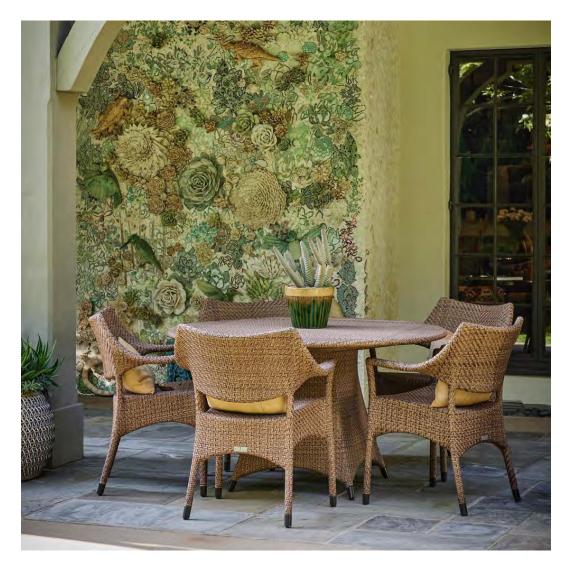

## PRIVATE RESIDENCE, CHICAGO, IL

DESIGNED BY CHRIS PINTINICS OF HEWITT HORN

#### PRODUCTS SHOWN

AZIMUTH CROSS ARMCHAIR, AZIMUTH CROSS COCKTAIL TABLE SQUARE 61, AZIMUTH CROSS DINING TABLE SQUARE 102, BOXWOOD MODULE 2 SEAT LEFT, BOXWOOD MODULE 2 SEAT RIGHT, BY-THE-SEA, CHRYSANTHEMUM SIDE TABLE ROUND 48, CREEL, HEATHER, MONTPELIER LANTERN LARGE, MONTPELIER LANTERN SMALL, MONTPELIER LANTERN TALL, PARADISO, WAITSFIELD LANTERN LARGE, WAITSFIELD LANTERN SMALL, WALCOURT, AND WING LOUNGE CHAIR