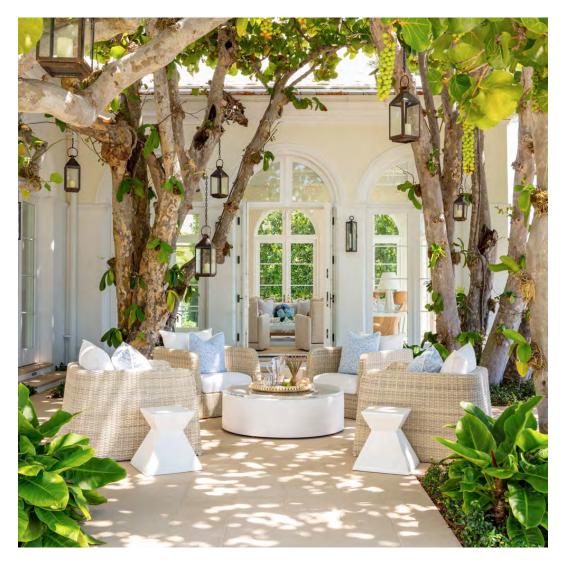

## PRIVATE RESIDENCE, CHICAGO, IL

DESIGNED BY CHRIS PINTINICS OF HEWITT HORN

#### PRODUCTS SHOWN

AZIMUTH CROSS ARMCHAIR, AZIMUTH CROSS COCKTAIL TABLE SQUARE 61, AZIMUTH CROSS DINING TABLE SQUARE 102, BOXWOOD MODULE 2 SEAT LEFT, BOXWOOD MODULE 2 SEAT RIGHT, BY-THE-SEA, CHRYSANTHEMUM SIDE TABLE ROUND 48, CREEL, HEATHER, MONTPELIER LANTERN LARGE, MONTPELIER LANTERN SMALL, MONTPELIER LANTERN TALL, PARADISO, WAITSFIELD LANTERN LARGE, WAITSFIELD LANTERN SMALL, WALCOURT, AND WING LOUNGE CHAIR