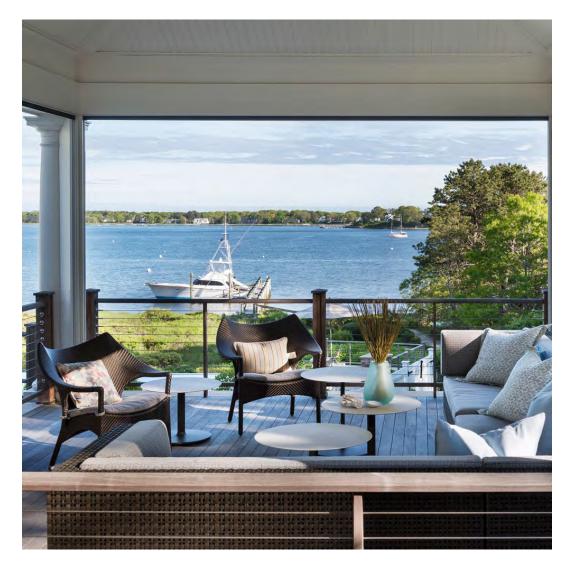

#### PRIVATE RESIDENCE, CHICAGO, IL

DESIGNED BY CHRIS PINTINICS OF HEWITT HORN

#### PRODUCTS SHOWN

AZIMUTH CROSS ARMCHAIR, AZIMUTH CROSS COCKTAIL TABLE SQUARE 61, AZIMUTH CROSS DINING TABLE SQUARE 102, BOXWOOD MODULE 2 SEAT LEFT, BOXWOOD MODULE 2 SEAT RIGHT, BY-THE-SEA, CHRYSANTHEMUM SIDE TABLE ROUND 48, CREEL, HEATHER, MONTPELIER LANTERN LARGE, MONTPELIER LANTERN SMALL, MONTPELIER LANTERN TALL, PARADISO, VWAITSFIELD LANTERN LARGE, WAITSFIELD LANTERN SMALL, WALCOURT, AND WING LOUNGE CHAIR