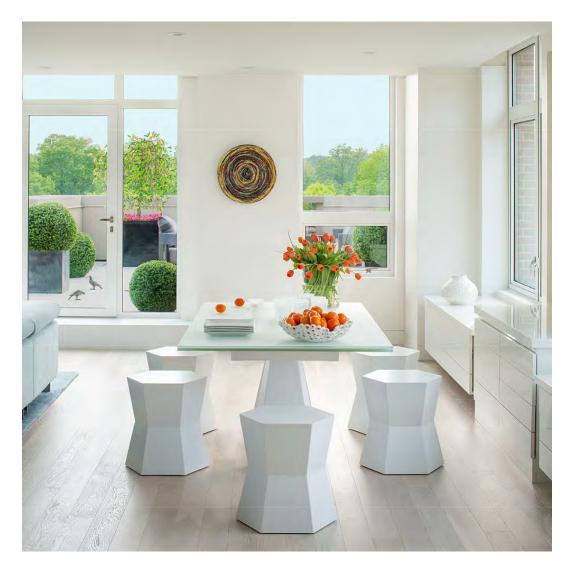

## PRIVATE RESIDENCE, CHICAGO, IL

DESIGNED BY CHRIS PINTINICS OF HEWITT HORN

#### PRODUCTS SHOWN

AZIMUTH CROSS ARMCHAIR, AZIMUTH CROSS COCKTAIL TABLE SQUARE 61, AZIMUTH CROSS DINING TABLE SQUARE 102, BOXWOOD MODULE 2 SEAT LEFT, BOXWOOD MODULE 2 SEAT RIGHT, BY-THE-SEA, CHRYSANTHEMUM SIDE TABLE ROUND 48, CREEL, HEATHER, MONTPELIER LANTERN LARGE, MONTPELIER LANTERN SMALL, MONTPELIER LANTERN TALL, PARADISO, WAITSFIELD LANTERN LARGE, WAITSFIELD LANTERN SMALL, WALCOURT, AND WING LOUNGE CHAIR