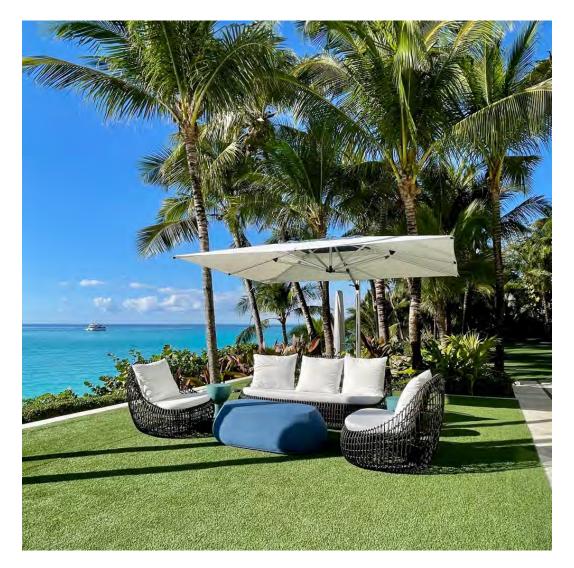

#### PRIVATE RESIDENCE, CHICAGO, IL

DESIGNED BY CHRIS PINTINICS OF HEWITT HORN

#### PRODUCTS SHOWN

AZIMUTH CROSS ARMCHAIR, AZIMUTH CROSS COCKTAIL TABLE SQUARE 61, AZIMUTH CROSS DINING TABLE SQUARE 102, BOXWOOD MODULE 2 SEAT LEFT, BOXWOOD MODULE 2 SEAT RIGHT, BY-THE-SEA, CHRYSANTHEMUM SIDE TABLE ROUND 48, CREEL, HEATHER, MONTPELIER LANTERN LARGE, MONTPELIER LANTERN SMALL, MONTPELIER LANTERN TALL, PARADISO, VWAITSFIELD LANTERN LARGE, WAITSFIELD LANTERN SMALL, WALCOURT, AND WING LOUNGE CHAIR