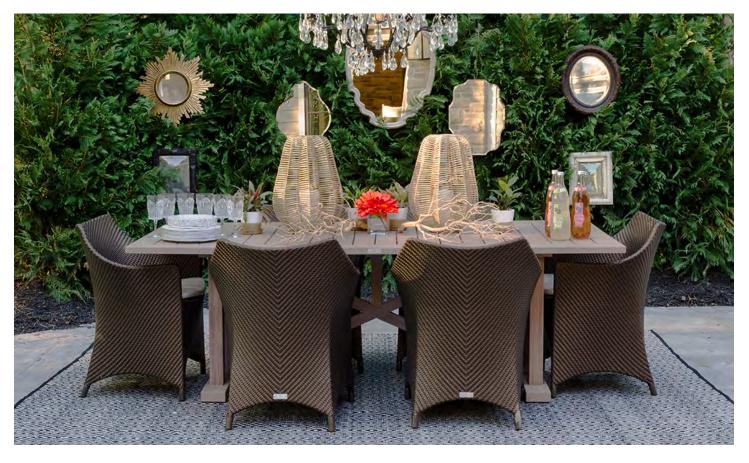

## PRIVATE RESIDENCE, CHICAGO, IL

DESIGNED BY CHRIS PINTINICS OF HEWITT HORN

#### PRODUCTS SHOWN

AZIMUTH CROSS ARMCHAIR, AZIMUTH CROSS COCKTAIL TABLE SQUARE 61, AZIMUTH CROSS DINING TABLE SQUARE 102, BOXWOOD MODULE 2 SEAT LEFT, BOXWOOD MODULE 2 SEAT RIGHT, BY-THE-SEA, CHRYSANTHEMUM SIDE TABLE ROUND 48, CREEL, HEATHER, MONTPELIER LANTERN LARGE, MONTPELIER LANTERN SMALL, MONTPELIER LANTERN TALL, PARADISO, WAITSFIELD LANTERN LARGE, WAITSFIELD LANTERN SMALL, WALCOURT, AND WING LOUNGE CHAIR