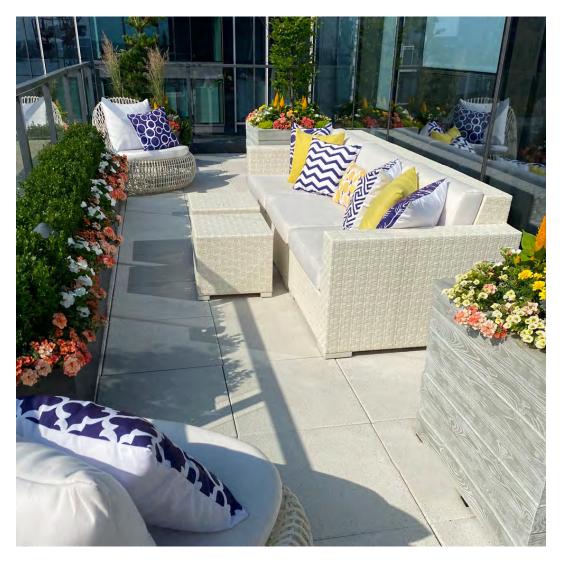

TILES





#### PRIVATE RESIDENCE, KULA, HI

DESIGNED BY BASSMAN BLAINE PHOTOGRAPHED BY TRAVIS ROWAN MEDIA

PRODUCTS SHOWN

DUO COUNTER STOOL, DUO STACKABLE ARMCHAIR, DUO STACKABLE SIDE CHAIR, KNOT LOUNGE

CHAIR, KNOT OTTOMAN, KNOT SIDE TABLE ROUND 39, PIVOT SWIVEL DAYBED, ROCK GARDEN CHAISE LOUNGE WITH ARMS, ASTI, FRASER,

AND SCHOONER

COLLECTIONS SHOWN DUO, KNOT, PIVOT, ROCK GARDEN, AND TEXTILES





### PRIVATE RESIDENCE, KULA, HI

DESIGNED BY BASSMAN BLAINE PHOTOGRAPHED BY TRAVIS ROWAN MEDIA

PRODUCTS SHOWN

DUO COUNTER STOOL, DUO STACKABLE ARMCHAIR, DUO STACKABLE SIDE CHAIR, KNOT LOUNGE

CHAIR, KNOT OTTOMAN, KNOT SIDE TABLE ROUND 39, PIVOT SWIVEL DAYBED, ROCK GARDEN CHAISE LOUNGE WITH ARMS, ASTI, FRASER,

AND SCHOONER

COLLECTIONS SHOWN DUO, KNOT, PIVOT, ROCK GARDEN, AND TEXTILES





#### PRIVATE RESIDENCE, BOSTON, MA

DESIGNED BY ELIZABETH MURPHY LANDSCAPE DESIGN BY POTTED UP

PRODUCTS SHOWN

AMARI BARSTOOL WITH ARMS, PACIFIC CUBE 48, PACIFIC MODULE CENTER, PACIFIC MODULE CORNER, AND VINO LOUNGE CHAIR

COLLECTIONS SHOWN AMARI, PACIFIC, AND VINO





### PRIVATE RESIDENCE, BOSTON, MA

DESIGNED BY ELIZABETH MURPHY LANDSCAPE DESIGN BY POTTED UP

PRODUCTS SHOWN

AMARI BARSTOOL WITH ARMS, PACIFIC CUBE 48, PACIFIC MODULE CENTER, PACIFIC MODULE CORNER, AND VINO LOUNGE CHAIR

COLLECTIONS SHOWN AMARI, PACIFIC, AND VINO





#### PRIVATE RESIDENCE, BOSTON, MA

DESIGNED BY ELIZABETH MURPHY LANDSCAPE DESIGN BY POTTED UP

PRODUCTS SHOWN

AMARI BARSTOOL WITH ARMS, PACIFIC CUBE 48, PACIFIC MODULE CENTER, PACIFIC MODULE CORNER, AND VINO LOUNGE CHAIR

COLLECTIONS SHOWN AMARI, PACIFI