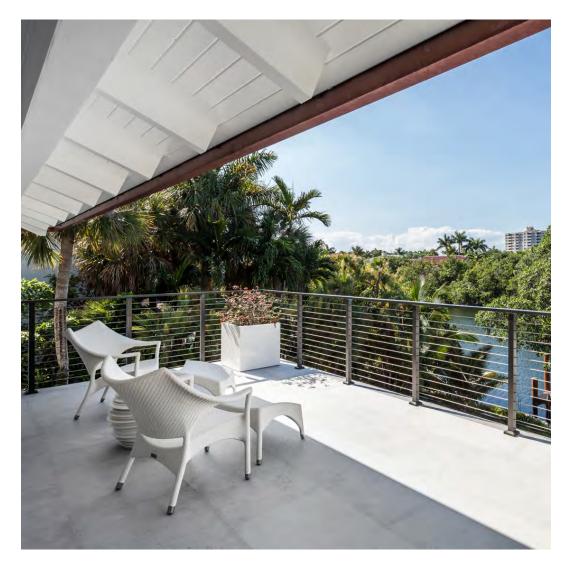

TANGLE 400, SLANT GLASS TOP

COCKTAIL TABLE SQUARE 102, AND SLANT SOFA 3 SEAT

COLLECTIONS SHOWN AZIMUTH, DUO, JANUS UMBRELLAS, AND SLANT





#### PRIVATE RESIDENCE, CABO SAN LUCAS, MEXICO

DESIGNED BY PROGRESSIVE DESIGN FIRM

PRODUCTS SHOWN

AZIMUTH CROSS CHAISE LOUNGE, DUO ENCLOSED DAYBED SQUARE, JANUS CANTILEVER UMBRELLA RECTANGLE 400, SLANT GLASS TOP

COCKTAIL TABLE SQUARE 102, AND SLANT SOFA 3 SEAT

COLLECTIONS SHOWN AZIMUTH, DUO, JANUS UMBRELLAS, AND SLANT





### PRIVATE RESIDENCE, CABO SAN LUCAS, MEXICO

DESIGNED BY PROGRESSIVE DESIGN FIRM

PRODUCTS SHOWN

AZIMUTH CROSS CHAISE LOUNGE, DUO ENCLOSED DAYBED SQUARE, JANUS CANTILEVER UMBRELLA RECTANGLE 400, SLANT GLASS TOP

COCKTAIL TABLE SQUARE 102, AND SLANT SOFA 3 SEAT

COLLECTIONS SHOWN AZIMUTH, DUO, JANUS UMBRELLAS, AND SLANT





### PRIVATE RESIDENCE, CORAL GABLES, FL

DESIGNED BY INTERIORS NONPAREIL, INC. PHOTOGRAPHED BY EMILIO COLLAVINO

PRODUCTS SHOWN AMARI LOW BACK LOUNGE CHAIR AND AMARI OTTOMAN

COLLECTIONS SHOWN

AMARI





### PRIVATE RESIDENCE, DALLAS, TX

DESIGNED BY COLLINS INTERIORS PHOTOGRAPHED BY NATHAN SCHRODER PHOTOGRAPHY

PRODUCTS SHOWN KATACHI LOW BACK LOUNGE CHAIR AND KATACHI SOFA 3 SEAT

> COLLECTIONS SHOWN KATACHI





#### PRIVATE RESIDENCE, SAN ANTONIO, TX

DESIGNED BY TRACI WHITE DESIGNS PHOTOGRAPHED BY NATHAN SCHRODER PHOTOGRAPHY

PRODUCTS SHOWN AMALFI ADJUSTABLE CHAIN BACK LOUNGE CHAIR, AMALFI CHAISE LOUNGE, AMALFI GLASS TOP

HOURGLASS SIDE TABLE 33, AND AMALFI OTTOMAN

COLLECTIONS SHOWN

AMALFI





### PRIVATE RESIDENCE, ST. GEORGE, UT

DESIGNED BY HILLARY TAYLOR INTERIORS PHOTOGRAPHED