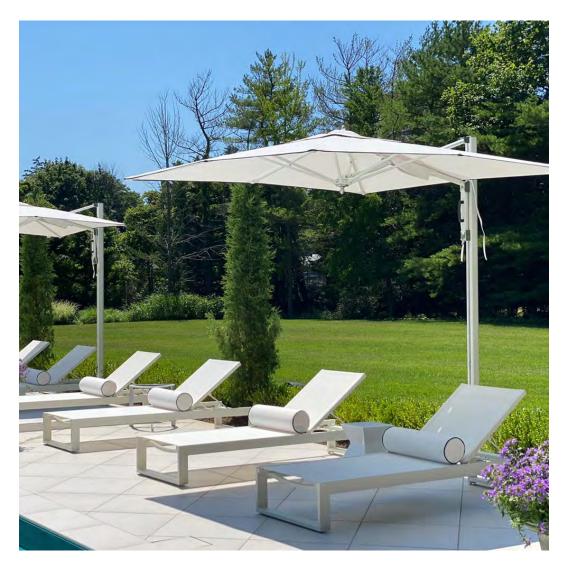

#### PRIVATE RESIDENCE, CHICAGO, IL

DESIGNED BY CHRIS PINTINICS OF HEWITT HORN

#### PRODUCTS SHOWN

ANTIQUE DENIM, ARBOR GRANDE COCKTAIL TABLE RECTANGLE 153, ARTISAN SIMPLE BOWL LARGE, AZIMUTH CROSS ARMCHAIR, AZIMUTH CROSS COCKTAIL TABLE SQUARE 61, AZIMUTH CROSS DINING TABLE SQUARE 102, BOXWOOD MODULE 2 SEAT LEFT, BOXWOOD MODULE 2 SEAT RIGHT, BY-THE-SEA, CHRYSANTHEMUM SIDE TABLE ROUND 48, CONTINENTAL DRIFT, CREEL, FRASER, HEATHER, HARDWICK LANTERN LARGE, HARDWICK LANTERN SMALL, LUXE, MONTPELIER LANTERN LARGE, MONTPELIER LANTERN SMALL, MONTPELIER LANTERN TALL, PARADISO, TIMOR PLATTER ROUND, ULURU, VITALI FULL BACK MODULE LEFT, VITALI FULL BACK MODULE RIGHT, WAITSFIELD LANTERN LARGE, WAITSFIELD LANTERN SMALL, WALCOURT, AND WING LOUNGE CHAIR