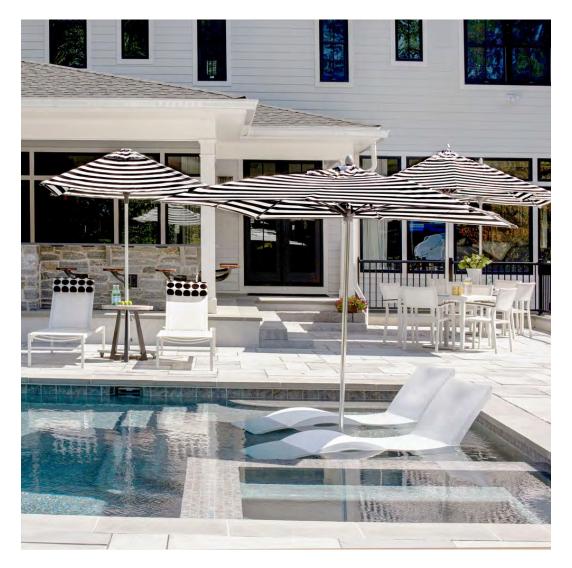

## PRIVATE RESIDENCE, ST. HELENA, CA

PRODUCTS SHOWN

AZIMUTH CROSS ARMCHAIR, AZIMUTH CROSS DINING TABLE SQUARE 102, AZIMUTH CROSS CHAISE LOUNGE, AZIMUTH CROSS COCKTAIL TABLE SQUARE 61, AZIMUTH CROSS LOUNGE SETTEE, AZIMUTH CROSS SIDE TABLE SQUARE 61, AZIMUTH LINEAR CLUB CHAIR, AZIMUTH LINEAR COCKTAIL TABLE ROUND 102, JANUS TEAK UMBRELLA SQUARE 300, AND AZIMUTH CROSS SIDE CHAIR

PRIVATE RESIDENCE, ST. HELENA, CA

PRODUCTS SHOWN

AZIMUTH CROSS ARMCHAIR, AZIMUTH CROSS DINING TABLE SQUARE 102, AZIMUTH CROSS CHAISE LOUNGE, AZIMUTH CROSS COCKTAIL TABLE SQUARE 61, AZIMUTH CROSS LOUNGE SETTEE, AZIMUTH CROSS SIDE TABLE SQUARE 61, AZIMUTH LINEAR CLUB CHAIR, AZIMUTH LINEAR COCKTAIL TABLE ROUND 102, JANUS TEAK UMBRELLA SQUARE 300, AND AZIMUTH CROSS SIDE CHAIR

## PRIVATE RESIDENCE, ST. HELENA, CA

#### PRODUCTS SHOWN

AZIMUTH CROSS ARMCHAIR, AZIMUTH CROSS DINING TABLE SQUARE 102, AZIMUTH CROSS CHAISE LOUNGE, AZIMUTH CROSS COCKTAIL TABLE SQUARE 61, AZIMUTH CROSS LOUNGE SETTEE, AZIMUTH CROSS SIDE TABLE SQUARE 61, AZIMUTH LINEAR CLUB CHAIR, AZIMUTH LINEAR COCKTAIL TABLE ROUND 102, JANUS TEAK UMBRELLA SQUARE 300, AND AZIMUTH CROSS SIDE CHAIR