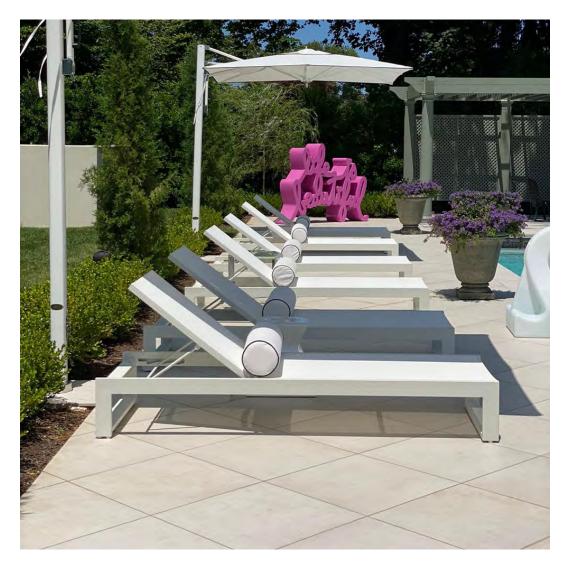

## PRIVATE RESIDENCE, CHICAGO, IL

DESIGNED BY CHRIS PINTINICS OF HEWITT HORN

#### PRODUCTS SHOWN

AZIMUTH CROSS ARMCHAIR, AZIMUTH CROSS COCKTAIL TABLE SQUARE 61, AZIMUTH CROSS DINING TABLE SQUARE 102, BOXWOOD MODULE 2 SEAT LEFT, BOXWOOD MODULE 2 SEAT RIGHT, BY-THE-SEA, CHRYSANTHEMUM SIDE TABLE ROUND 48, CREEL, HEATHER, MONTPELIER LANTERN LARGE, MONTPELIER LANTERN SMALL, MONTPELIER LANTERN TALL, PARADISO, WAITSFIELD LANTERN LARGE, WAITSFIELD LANTERN SMALL, WALCOURT, AND WING LOUNGE CHAIR