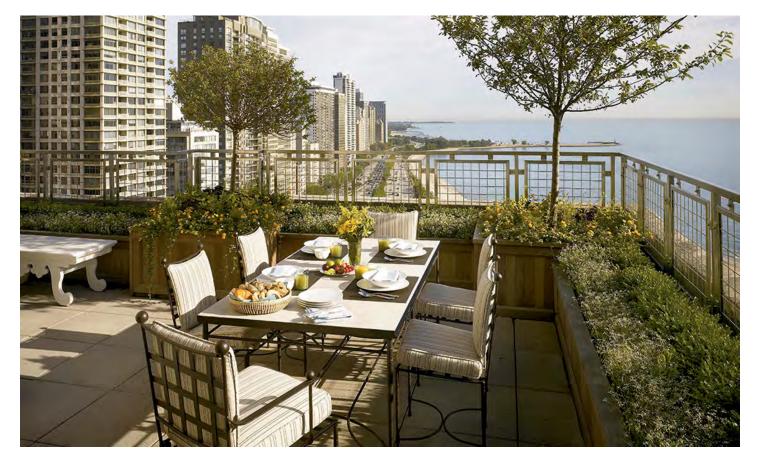

#### PRIVATE RESIDENCE, CHICAGO, IL

DESIGNED BY CHRIS PINTINICS OF HEWITT HORN

#### PRODUCTS SHOWN

AZIMUTH CROSS ARMCHAIR, AZIMUTH CROSS COCKTAIL TABLE SQUARE 61, AZIMUTH CROSS DINING TABLE SQUARE 102, BOXWOOD MODULE 2 SEAT LEFT, BOXWOOD MODULE 2 SEAT RIGHT, BY-THE-SEA, CHRYSANTHEMUM SIDE TABLE ROUND 48, CREEL, HEATHER, MONTPELIER LANTERN LARGE, MONTPELIER LANTERN SMALL, MONTPELIER LANTERN TALL, PARADISO, VWAITSFIELD LANTERN LARGE, WAITSFIELD LANTERN SMALL, WALCOURT, AND WING LOUNGE CHAIR