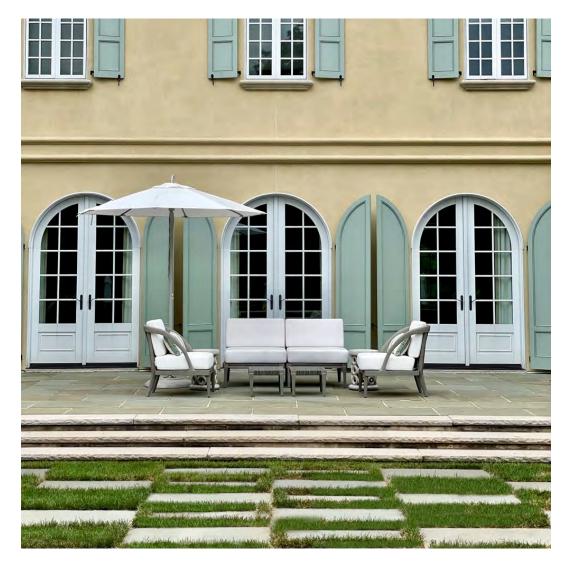

## PRIVATE RESIDENCE, CHICAGO, IL

DESIGNED BY CHRIS PINTINICS OF HEWITT HORN

#### PRODUCTS SHOWN

AZIMUTH CROSS ARMCHAIR, AZIMUTH CROSS COCKTAIL TABLE SQUARE 61, AZIMUTH CROSS DINING TABLE SQUARE 102, BOXWOOD MODULE 2 SEAT LEFT, BOXWOOD MODULE 2 SEAT RIGHT, BY-THE-SEA, CHRYSANTHEMUM SIDE TABLE ROUND 48, CREEL, HEATHER, MONTPELIER LANTERN LARGE, MONTPELIER LANTERN SMALL, MONTPELIER LANTERN TALL, PARADISO, WAITSFIELD LANTERN LARGE, WAITSFIELD LANTERN SMALL, WALCOURT, AND WING LOUNGE CHAIR