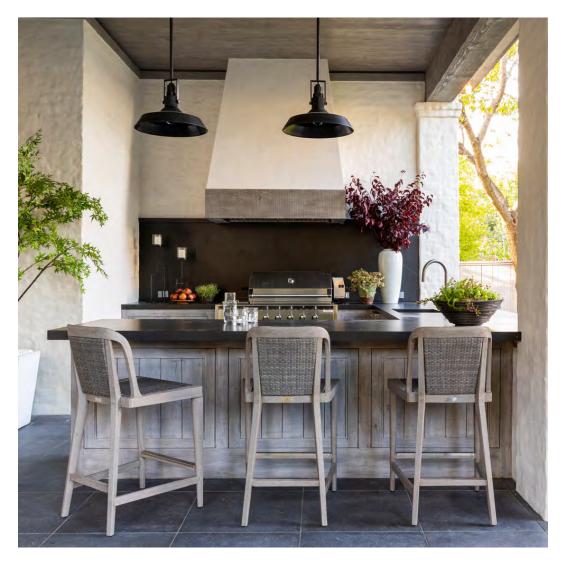

## PRIVATE RESIDENCE, CHICAGO, IL

DESIGNED BY CHRIS PINTINICS OF HEWITT HORN

#### PRODUCTS SHOWN

AZIMUTH CROSS ARMCHAIR, AZIMUTH CROSS COCKTAIL TABLE SQUARE 61, AZIMUTH CROSS DINING TABLE SQUARE 102, BOXWOOD MODULE 2 SEAT LEFT, BOXWOOD MODULE 2 SEAT RIGHT, BY-THE-SEA, CHRYSANTHEMUM SIDE TABLE ROUND 48, CREEL, HEATHER, MONTPELIER LANTERN LARGE, MONTPELIER LANTERN SMALL, MONTPELIER LANTERN TALL, PARADISO, WAITSFIELD LANTERN LARGE, WAITSFIELD LANTERN SMALL, WALCOURT, AND WING LOUNGE CHAIR