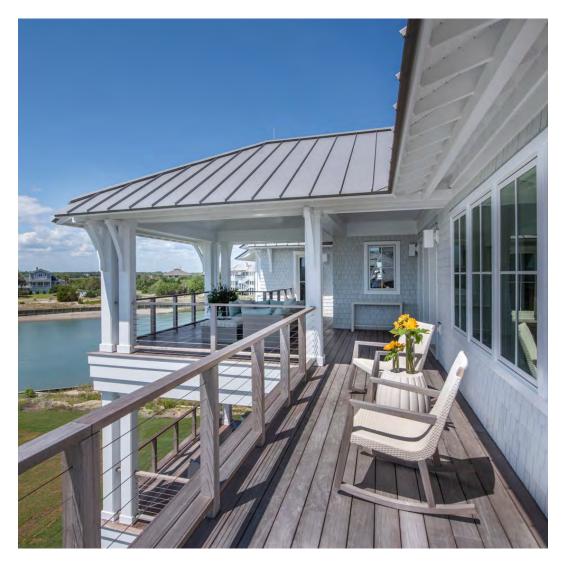

#### PRIVATE RESIDENCE, FIGURE EIGHT ISLAND, NC

DESIGNED BY ELEPHANT EARS DESIGN PHOTOGRAPHED BY FRANK HART PHOTOGRAPHY

#### PRODUCTS SHOWN

AZIMUTH LINEAR OTTOMAN, BROOK TROUT, CHRYSANTHEMUM SIDE TABLE ROUND 48, DRIFT, HELENA, KATACHI LOW BACK LOUNGE CHAIR, KATACHI SOFA 2 SEAT, KOKO II C-TABLE 41, KOKO II DINING TABLE SQUARE 96, PINCORD, QUINTA TEAK / WOVEN ROCKING CHAIR, SAFARI, SPINNAKER, VINO LOUNGE CHAIR, VINO SOFA 3 SEAT, VINO STOOL / SIDE TABLE ROUND *57*, VITALI FULL BACK MODULE LEFT, VITALI MODULE 3 SEAT, VITALI SOFA OTTOMAN, AND ZIP