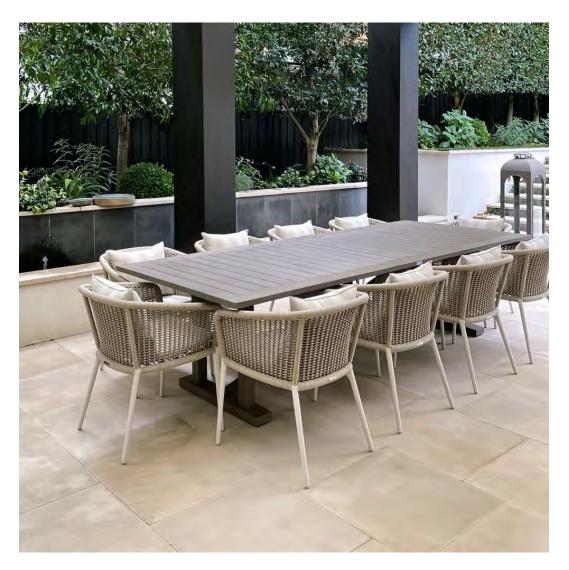

#### PRIVATE RESIDENCE, CHICAGO, IL

DESIGNED BY CHRIS PINTINICS OF HEWITT HORN

#### PRODUCTS SHOWN

AZIMUTH CROSS ARMCHAIR, AZIMUTH CROSS COCKTAIL TABLE SQUARE 61, AZIMUTH CROSS DINING TABLE SQUARE 102, BOXWOOD MODULE 2 SEAT LEFT, BOXWOOD MODULE 2 SEAT RIGHT, BY-THE-SEA, CHRYSANTHEMUM SIDE TABLE ROUND 48, CREEL, HEATHER, MONTPELIER LANTERN LARGE, MONTPELIER LANTERN SMALL, MONTPELIER LANTERN TALL, PARADISO, VWAITSFIELD LANTERN LARGE, WAITSFIELD LANTERN SMALL, WALCOURT, AND WING LOUNGE CHAIR