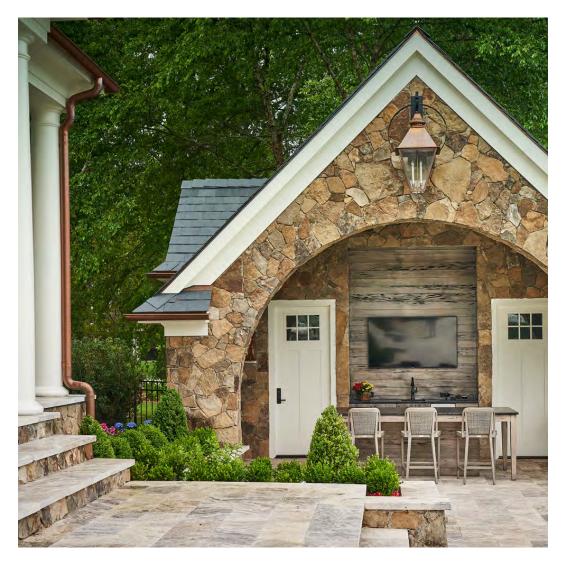

#### PRIVATE RESIDENCE, CHICAGO, IL

DESIGNED BY CHRIS PINTINICS OF HEWITT HORN

#### PRODUCTS SHOWN

ANTIQUE DENIM, ARBOR GRANDE COCKTAIL TABLE RECTANGLE 153, ARTISAN SIMPLE BOWL LARGE, AZIMUTH CROSS ARMCHAIR, AZIMUTH CROSS COCKTAIL TABLE SQUARE 61, AZIMUTH CROSS DINING TABLE SQUARE 102, BOXWOOD MODULE 2 SEAT LEFT, BOXWOOD MODULE 2 SEAT RIGHT, BY-THE-SEA, CHRYSANTHEMUM SIDE TABLE ROUND 48, CONTINENTAL DRIFT, CREEL, FRASER, HEATHER, HARDWICK LANTERN LARGE, HARDWICK LANTERN SMALL, LUXE, MONTPELIER LANTERN LARGE, MONTPELIER LANTERN SMALL, MONTPELIER LANTERN TALL, PARADISO, TIMOR PLATTER ROUND, ULURU, VITALI FULL BACK MODULE LEFT, VITALI FULL BACK MODULE RIGHT, WAITSFIELD LANTERN LARGE, WAITSFIELD LANTERN SMALL, WALCOURT, AND WING LOUNGE CHAIR