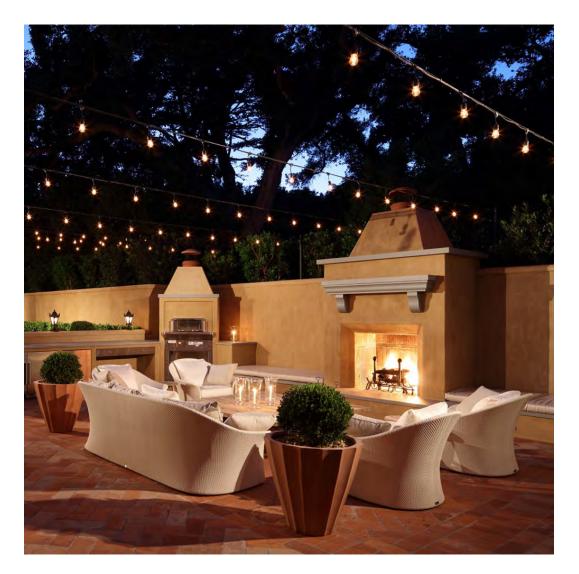

## PRIVATE RESIDENCE, CHICAGO, IL

DESIGNED BY CHRIS PINTINICS OF HEWITT HORN

#### PRODUCTS SHOWN

AZIMUTH CROSS ARMCHAIR, AZIMUTH CROSS COCKTAIL TABLE SQUARE 61, AZIMUTH CROSS DINING TABLE SQUARE 102, BOXWOOD MODULE 2 SEAT LEFT, BOXWOOD MODULE 2 SEAT RIGHT, BY-THE-SEA, CHRYSANTHEMUM SIDE TABLE ROUND 48, CREEL, HEATHER, MONTPELIER LANTERN LARGE, MONTPELIER LANTERN SMALL, MONTPELIER LANTERN TALL, PARADISO, WAITSFIELD LANTERN LARGE, WAITSFIELD LANTERN SMALL, WALCOURT, AND WING LOUNGE CHAIR