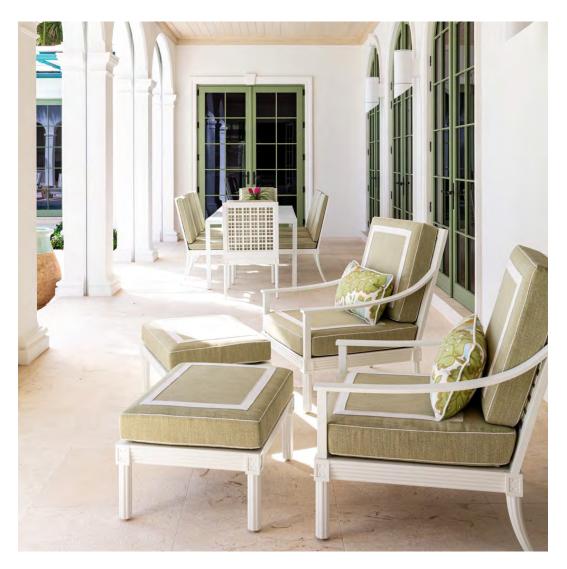

#### PRIVATE RESIDENCE, CHICAGO, IL

DESIGNED BY CHRIS PINTINICS OF HEWITT HORN

#### PRODUCTS SHOWN

AZIMUTH CROSS ARMCHAIR, AZIMUTH CROSS COCKTAIL TABLE SQUARE 61, AZIMUTH CROSS DINING TABLE SQUARE 102, BOXWOOD MODULE 2 SEAT LEFT, BOXWOOD MODULE 2 SEAT RIGHT, BY-THE-SEA, CHRYSANTHEMUM SIDE TABLE ROUND 48, CREEL, HEATHER, MONTPELIER LANTERN LARGE, MONTPELIER LANTERN SMALL, MONTPELIER LANTERN TALL, PARADISO, VWAITSFIELD LANTERN LARGE, WAITSFIELD LANTERN SMALL, WALCOURT, AND WING LOUNGE CHAIR