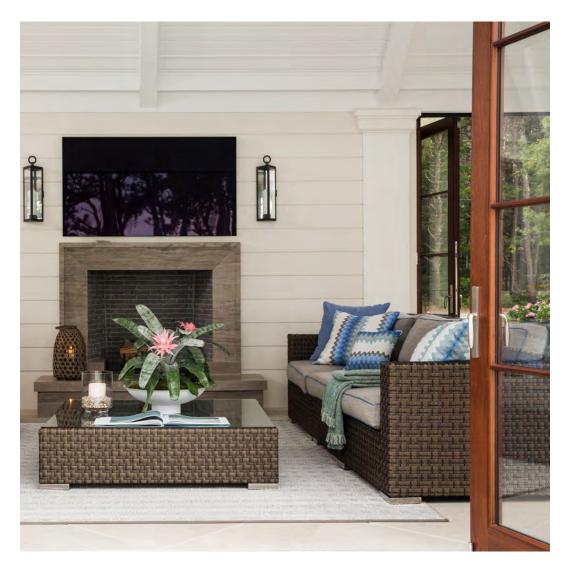

#### PRIVATE RESIDENCE, CHICAGO, IL

DESIGNED BY CHRIS PINTINICS OF HEWITT HORN

#### PRODUCTS SHOWN

AZIMUTH CROSS ARMCHAIR, AZIMUTH CROSS COCKTAIL TABLE SQUARE 61, AZIMUTH CROSS DINING TABLE SQUARE 102, BOXWOOD MODULE 2 SEAT LEFT, BOXWOOD MODULE 2 SEAT RIGHT, BY-THE-SEA, CHRYSANTHEMUM SIDE TABLE ROUND 48, CREEL, HEATHER, MONTPELIER LANTERN LARGE, MONTPELIER LANTERN SMALL, MONTPELIER LANTERN TALL, PARADISO, VWAITSFIELD LANTERN LARGE, WAITSFIELD LANTERN SMALL, WALCOURT, AND WING LOUNGE CHAIR