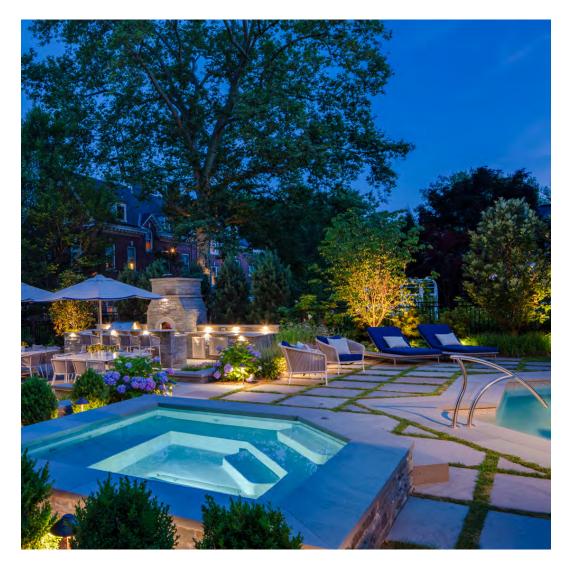

## PRIVATE RESIDENCE, CHICAGO, IL

DESIGNED BY CHRIS PINTINICS OF HEWITT HORN

#### PRODUCTS SHOWN

AZIMUTH CROSS ARMCHAIR, AZIMUTH CROSS COCKTAIL TABLE SQUARE 61, AZIMUTH CROSS DINING TABLE SQUARE 102, BOXWOOD MODULE 2 SEAT LEFT, BOXWOOD MODULE 2 SEAT RIGHT, BY-THE-SEA, CHRYSANTHEMUM SIDE TABLE ROUND 48, CREEL, HEATHER, MONTPELIER LANTERN LARGE, MONTPELIER LANTERN SMALL, MONTPELIER LANTERN TALL, PARADISO, WAITSFIELD LANTERN LARGE, WAITSFIELD LANTERN SMALL, WALCOURT, AND WING LOUNGE CHAIR