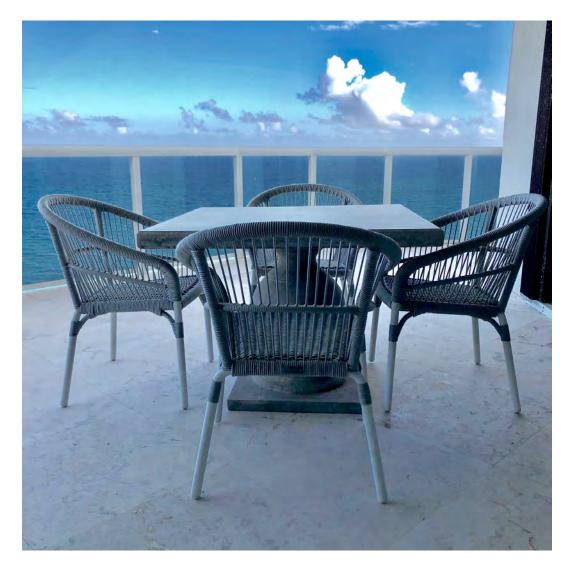

DULE LEFT, ECLIPSE CORONADO

RUG, AND SLANT COCKTAIL TABLE ROUND 102

COLLECTIONS SHOWN AMARI, PACIFIC, AND SLANT





#### PRIVATE RESIDENCE, DALLAS, TX

DESIGNED BY LINDA FRITSCHY INTERIOR DESIGN PHOTOGRAPHED BY CHARLES DAVIS SMITH

PRODUCTS SHOWN AMARI SIDE CHAIR, CONE II SIDE TABLE ROUND 60, AND WING LOUNGE CHAIR

> COLLECTIONS SHOWN AMARI, CONE II, AND WING





#### PRIVATE RESIDENCE, DALLAS, TX

DESIGNED BY LINDA FRITSCHY INTERIOR DESIGN PHOTOGRAPHED BY CHARLES DAVIS SMITH

PRODUCTS SHOWN AMARI SIDE CHAIR, CONE II SIDE TABLE ROUND 60, AND WING LOUNGE CHAIR

> COLLECTIONS SHOWN AMARI, CONE II, AND WING





### PRIVATE RESIDENCE, ARLINGTON, VA

DESIGNED BY FRITZ & GIGNOUX LANDSCAPE ARCHITECTS

PRODUCTS SHOWN AMARI HIGH BACK LOUNGE CHAIR, AMARI OTTOMAN, AND SASH SIDE TABLE OVAL 57





### PRIVATE RESIDENCE, FORT LAUDERDALE, FL

DESIGNED BY FISHER GREY STUDIO PHOTOGRAPHED BY GREGG KRANTZ

PRODUCTS SHOWN

COLLECTIONS SHOWN

NEXUS





#### PRIVATE RESIDENCE, MONTCLAIR, NJ

DESIGNED BY LISA MEIROP DESIGN WITH PAVILION OUTDOOR

PRODUCTS SHOWN SEE! CLOSED MODULE CENTER X WIDE, SEE! CLOSED MODULE CORNER, SLANT SIDE TABLE ROUND 51, STRADA DINING TABLE OVAL 260, BOUCLE, PARADISO, ZEYA ARMCHAIR, AND ZEYA LOUNGE CHAIR

> COLLECTIONS SHOWN SEE!, SLANT, STRADA, TEXTILES, AND ZEYA





#### PRIVATE RESIDENCE, MONTCLAIR, NJ

DESIGNED BY LISA MEIROP DESIGN WITH PAVILION OUTDOOR

PRODUCTS SHOWN SEE! CLOSED MODULE CENTER X WIDE, SEE! CLOSED MODULE CORNER, SLANT SIDE TABLE ROUND 51, STRADA DINING TABLE OVAL 260, BOUCLE, PARADISO, ZEYA ARMCHAIR, AND ZEYA LOUNGE CHAIR

> COLLECTIONS SHOW