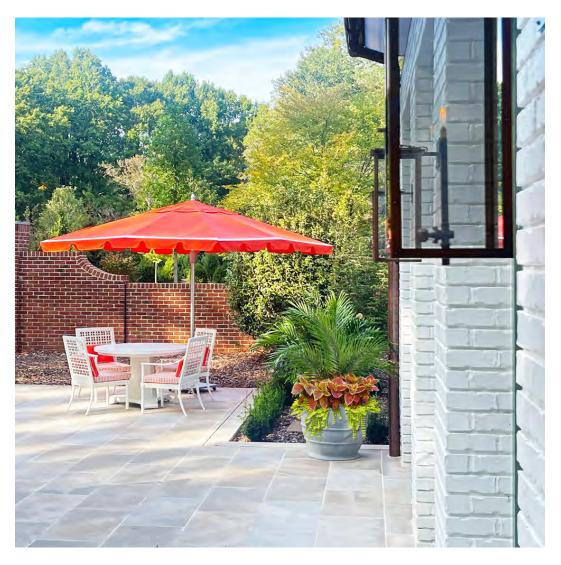

#### PRIVATE RESIDENCE, CHICAGO, IL

DESIGNED BY CHRIS PINTINICS OF HEWITT HORN

#### PRODUCTS SHOWN

AZIMUTH CROSS ARMCHAIR, AZIMUTH CROSS COCKTAIL TABLE SQUARE 61, AZIMUTH CROSS DINING TABLE SQUARE 102, BOXWOOD MODULE 2 SEAT LEFT, BOXWOOD MODULE 2 SEAT RIGHT, BY-THE-SEA, CHRYSANTHEMUM SIDE TABLE ROUND 48, CREEL, HEATHER, MONTPELIER LANTERN LARGE, MONTPELIER LANTERN SMALL, MONTPELIER LANTERN TALL, PARADISO, VWAITSFIELD LANTERN LARGE, WAITSFIELD LANTERN SMALL, WALCOURT, AND WING LOUNGE CHAIR