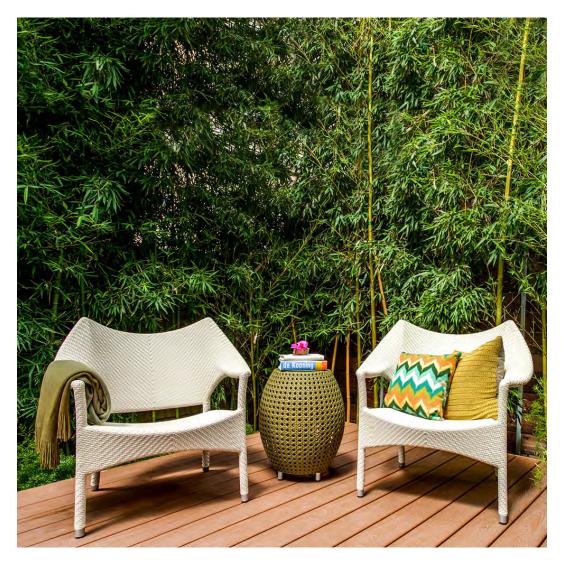

REA CIPRIANI MECCHI

PRODUCTS SHOWN

DUO DINING TABLE SQUARE 101 WITH UMBRELLA HOLE, DUO ENCLOSED DAYBED SQUARE, DUO STACKABLE MESH ARMCHAIR, DUO STACKABLE MESH CHAISE LOUNGE, JANUS ALUMINUM UMBRELLA SQUARE 250, MATISSE MODULE 2 SEAT LEFT, MATISSE MODULE 2 SEAT

RIGHT, MATISSE MODULE CENTER, MATISSE MODULE CORNER, CAPRI, AND JARDIN 2 INCH STRIPE





#### PRIVATE RESIDENCE, HADDONFIELD, NJ

DESIGNED BY MICHELE PLACHTER DESIGN PHOTOGRAPHED BY ANDREA CIPRIANI MECCHI

PRODUCTS SHOWN

DUO DINING TABLE SQUARE 101 WITH UMBRELLA HOLE, DUO ENCLOSED DAYBED SQUARE, DUO STACKABLE MESH ARMCHAIR, DUO STACKABLE MESH CHAISE LOUNGE, JANUS ALUMINUM UMBRELLA SQUARE 250, MATISSE MODULE 2 SEAT LEFT, MATISSE MODULE 2 SEAT

RIGHT, MATISSE MODULE CENTER, MATISSE MODULE CORNER, CAPRI, AND JARDIN 2 INCH STRIPE





### PRIVATE RESIDENCE, DALLAS, TX

DESIGNED BY AND COURTESY OF PULP DESIGN STUDIOS

PRODUCTS SHOWN AMARI LOW BACK LOUNGE CHAIR AND CAPSULE SIDE TABLE ROUND 46

COLLECTIONS SHOWN





### PRIVATE RESIDENCE, CHARLOTTE, NC

DESIGNED BY J LAYTON INTERIORS PHOTOGRAPHED BY MB PRODUCTIONS

PRODUCTS SHOWN

FATA MORGANA STOOL / SIDE TABLE ROUND 44, FIBONACCI ANDA LOUNGE CHAIR, GINA MODULE CENTER, GINA RECAMIER LEFT, GINA RECAMIER RIGHT, ANNABEL, AND WALCOURT





### PRIVATE RESIDENCE, CHARLOTTE, NC

DESIGNED BY J LAYTON INTERIORS PHOTOGRAPHED BY MB PRODUCTIONS

PRODUCTS SHOWN

FATA MORGANA STOOL / SIDE TABLE ROUND 44, FIBONACCI ANDA LOUNGE CHAIR, GINA MODULE CENTER, GINA RECAMIER LEFT, GINA RECAMIER RIGHT, ANNABEL, AND WALCOURT





### PRIVATE RESIDENCE, DAVIDSON, NC

DESIGNED BY J LAYTON INTER