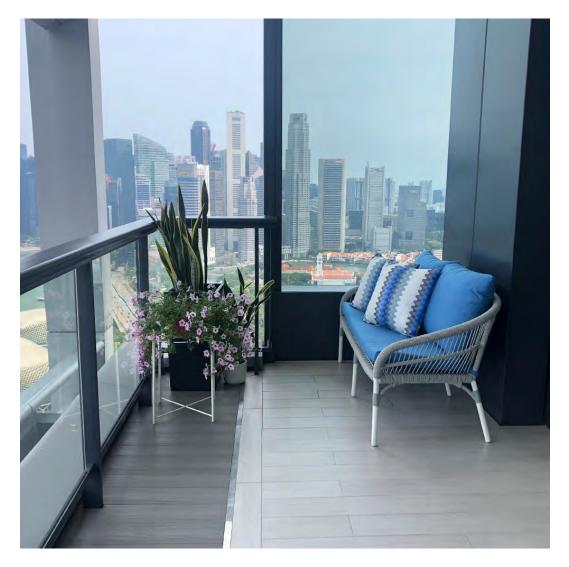

## PRIVATE RESIDENCE, SINGAPORE

DESIGNED BY PRESTIGE GLOBAL

PRODUCTS SHOWN

ASTI, KNOT LOUNGE CHAIR, KNOT SIDE TABLE ROUND 39, NEXUS SOFA 2 SEAT, SPINNAKER, AND ZIP

COLLECTIONS SHOWN KNOT, NEXUS, AND TEXTILES

## PRIVATE RESIDENCE, SINGAPORE

DESIGNED BY PRESTIGE GLOBAL

PRODUCTS SHOWN ASTI, KNOT LOUNGE CHAIR, KNOT SIDE TABLE ROUND 39, NEXUS SOFA 2 SEAT, SPINNAKER, AND ZIP

> COLLECTIONS SHOWN KNOT, NEXUS, AND TEXTILES