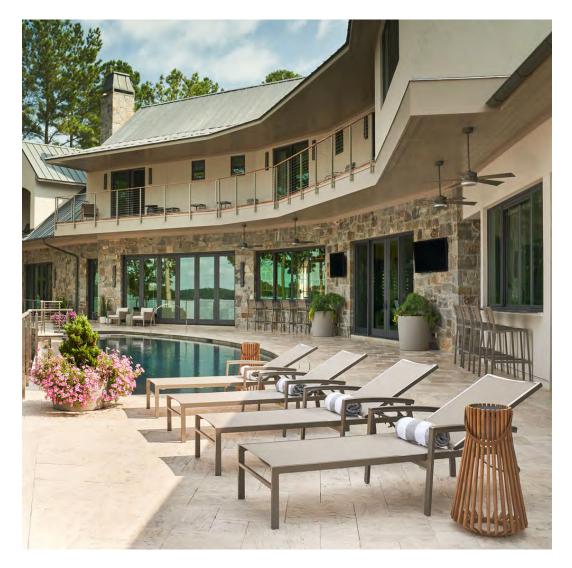

#### PRIVATE RESIDENCE, CHICAGO, IL

DESIGNED BY CHRIS PINTINICS OF HEWITT HORN

#### PRODUCTS SHOWN

AZIMUTH CROSS ARMCHAIR, AZIMUTH CROSS COCKTAIL TABLE SQUARE 61, AZIMUTH CROSS DINING TABLE SQUARE 102, BOXWOOD MODULE 2 SEAT LEFT, BOXWOOD MODULE 2 SEAT RIGHT, BY-THE-SEA, CHRYSANTHEMUM SIDE TABLE ROUND 48, CREEL, HEATHER, MONTPELIER LANTERN LARGE, MONTPELIER LANTERN SMALL, MONTPELIER LANTERN TALL, PARADISO, VWAITSFIELD LANTERN LARGE, WAITSFIELD LANTERN SMALL, WALCOURT, AND WING LOUNGE CHAIR