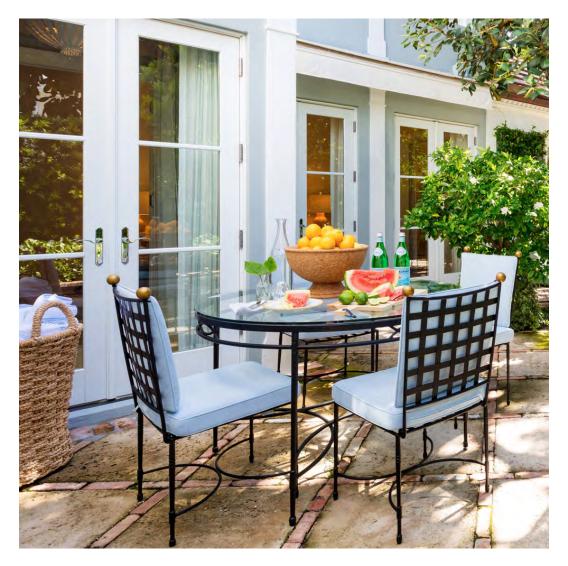

#### PRIVATE RESIDENCE, CHICAGO, IL

DESIGNED BY CHRIS PINTINICS OF HEWITT HORN

#### PRODUCTS SHOWN

AZIMUTH CROSS ARMCHAIR, AZIMUTH CROSS COCKTAIL TABLE SQUARE 61, AZIMUTH CROSS DINING TABLE SQUARE 102, BOXWOOD MODULE 2 SEAT LEFT, BOXWOOD MODULE 2 SEAT RIGHT, BY-THE-SEA, CHRYSANTHEMUM SIDE TABLE ROUND 48, CREEL, HEATHER, MONTPELIER LANTERN LARGE, MONTPELIER LANTERN SMALL, MONTPELIER LANTERN TALL, PARADISO, VWAITSFIELD LANTERN LARGE, WAITSFIELD LANTERN SMALL, WALCOURT, AND WING LOUNGE CHAIR