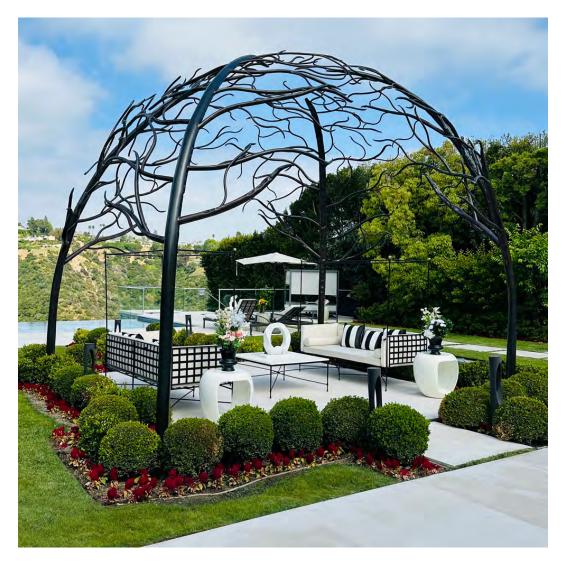

## PRIVATE RESIDENCE, CHICAGO, IL

DESIGNED BY CHRIS PINTINICS OF HEWITT HORN

#### PRODUCTS SHOWN

AZIMUTH CROSS ARMCHAIR, AZIMUTH CROSS COCKTAIL TABLE SQUARE 61, AZIMUTH CROSS DINING TABLE SQUARE 102, BOXWOOD MODULE 2 SEAT LEFT, BOXWOOD MODULE 2 SEAT RIGHT, BY-THE-SEA, CHRYSANTHEMUM SIDE TABLE ROUND 48, CREEL, HEATHER, MONTPELIER LANTERN LARGE, MONTPELIER LANTERN SMALL, MONTPELIER LANTERN TALL, PARADISO, WAITSFIELD LANTERN LARGE, WAITSFIELD LANTERN SMALL, WALCOURT, AND WING LOUNGE CHAIR