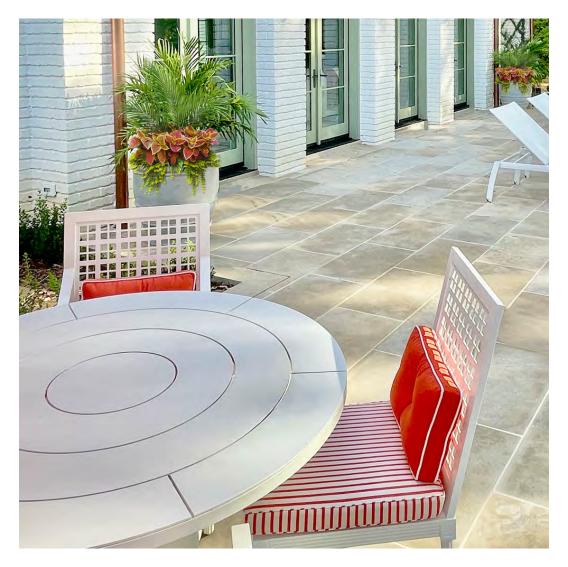

## PRIVATE RESIDENCE, CHICAGO, IL

DESIGNED BY CHRIS PINTINICS OF HEWITT HORN

#### PRODUCTS SHOWN

AZIMUTH CROSS ARMCHAIR, AZIMUTH CROSS COCKTAIL TABLE SQUARE 61, AZIMUTH CROSS DINING TABLE SQUARE 102, BOXWOOD MODULE 2 SEAT LEFT, BOXWOOD MODULE 2 SEAT RIGHT, BY-THE-SEA, CHRYSANTHEMUM SIDE TABLE ROUND 48, CREEL, HEATHER, MONTPELIER LANTERN LARGE, MONTPELIER LANTERN SMALL, MONTPELIER LANTERN TALL, PARADISO, WAITSFIELD LANTERN LARGE, WAITSFIELD LANTERN SMALL, WALCOURT, AND WING LOUNGE CHAIR