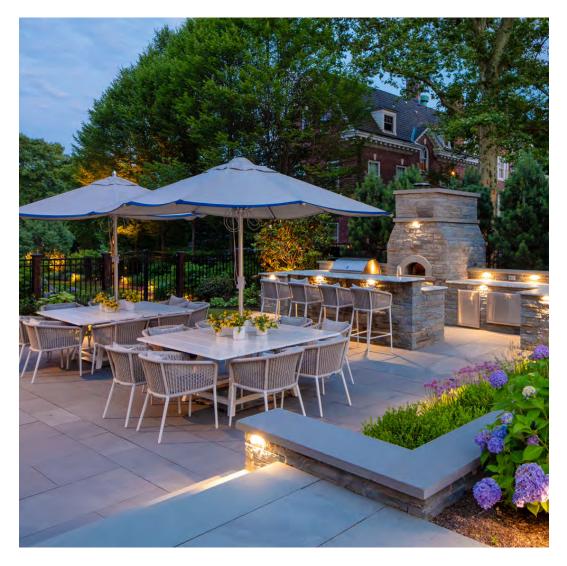

#### PRIVATE RESIDENCE, CHICAGO, IL

DESIGNED BY CHRIS PINTINICS OF HEWITT HORN

#### PRODUCTS SHOWN

AZIMUTH CROSS ARMCHAIR, AZIMUTH CROSS COCKTAIL TABLE SQUARE 61, AZIMUTH CROSS DINING TABLE SQUARE 102, BOXWOOD MODULE 2 SEAT LEFT, BOXWOOD MODULE 2 SEAT RIGHT, BY-THE-SEA, CHRYSANTHEMUM SIDE TABLE ROUND 48, CREEL, HEATHER, MONTPELIER LANTERN LARGE, MONTPELIER LANTERN SMALL, MONTPELIER LANTERN TALL, PARADISO, VWAITSFIELD LANTERN LARGE, WAITSFIELD LANTERN SMALL, WALCOURT, AND WING LOUNGE CHAIR