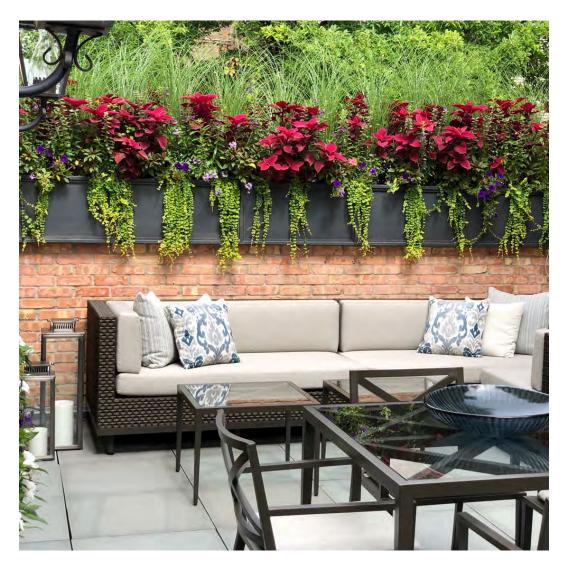

#### PRIVATE RESIDENCE, CHICAGO, IL

DESIGNED BY CHRIS PINTINICS OF HEWITT HORN

#### PRODUCTS SHOWN

ANTIQUE DENIM, ARBOR GRANDE COCKTAIL TABLE RECTANGLE 153, ARTISAN SIMPLE BOWL LARGE, AZIMUTH CROSS ARMCHAIR, AZIMUTH CROSS COCKTAIL TABLE SQUARE 61, AZIMUTH CROSS DINING TABLE SQUARE 102, BOXWOOD MODULE 2 SEAT LEFT, BOXWOOD MODULE 2 SEAT RIGHT, BY-THE-SEA, CHRYSANTHEMUM SIDE TABLE ROUND 48, CONTINENTAL DRIFT, CREEL, FRASER, HEATHER, HARDWICK LANTERN LARGE, HARDWICK LANTERN SMALL, LUXE, MONTPELIER LANTERN LARGE, MONTPELIER LANTERN SMALL, MONTPELIER LANTERN TALL, PARADISO, TIMOR PLATTER ROUND, ULURU, VITALI FULL BACK MODULE LEFT, VITALI FULL BACK MODULE RIGHT, WAITSFIELD LANTERN LARGE, WAITSFIELD LANTERN SMALL, WALCOURT, AND WING LOUNGE CHAIR