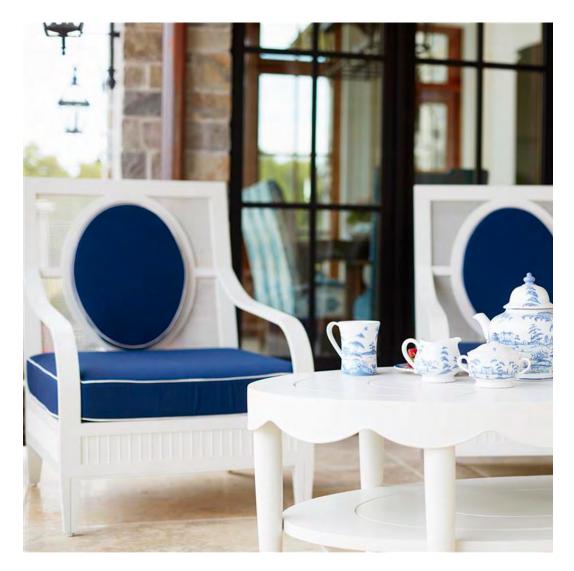

## PRIVATE RESIDENCE, CHICAGO, IL

DESIGNED BY CHRIS PINTINICS OF HEWITT HORN

#### PRODUCTS SHOWN

AZIMUTH CROSS ARMCHAIR, AZIMUTH CROSS COCKTAIL TABLE SQUARE 61, AZIMUTH CROSS DINING TABLE SQUARE 102, BOXWOOD MODULE 2 SEAT LEFT, BOXWOOD MODULE 2 SEAT RIGHT, BY-THE-SEA, CHRYSANTHEMUM SIDE TABLE ROUND 48, CREEL, HEATHER, MONTPELIER LANTERN LARGE, MONTPELIER LANTERN SMALL, MONTPELIER LANTERN TALL, PARADISO, WAITSFIELD LANTERN LARGE, WAITSFIELD LANTERN SMALL, WALCOURT, AND WING LOUNGE CHAIR