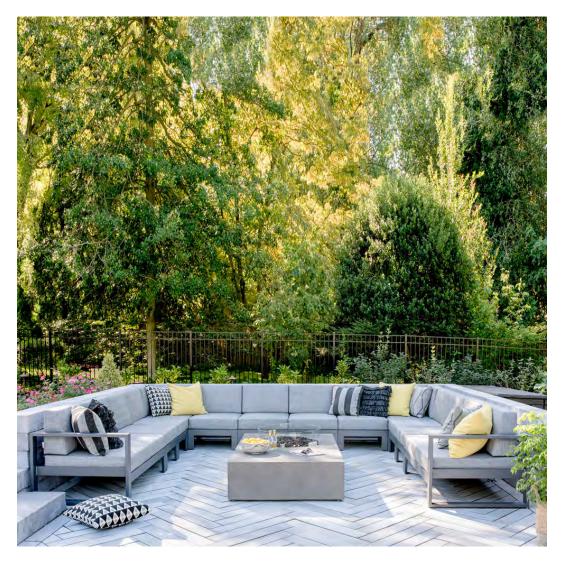

## PRIVATE RESIDENCE, CHICAGO, IL

DESIGNED BY CHRIS PINTINICS OF HEWITT HORN

#### PRODUCTS SHOWN

AZIMUTH CROSS ARMCHAIR, AZIMUTH CROSS COCKTAIL TABLE SQUARE 61, AZIMUTH CROSS DINING TABLE SQUARE 102, BOXWOOD MODULE 2 SEAT LEFT, BOXWOOD MODULE 2 SEAT RIGHT, BY-THE-SEA, CHRYSANTHEMUM SIDE TABLE ROUND 48, CREEL, HEATHER, MONTPELIER LANTERN LARGE, MONTPELIER LANTERN SMALL, MONTPELIER LANTERN TALL, PARADISO, WAITSFIELD LANTERN LARGE, WAITSFIELD LANTERN SMALL, WALCOURT, AND WING LOUNGE CHAIR