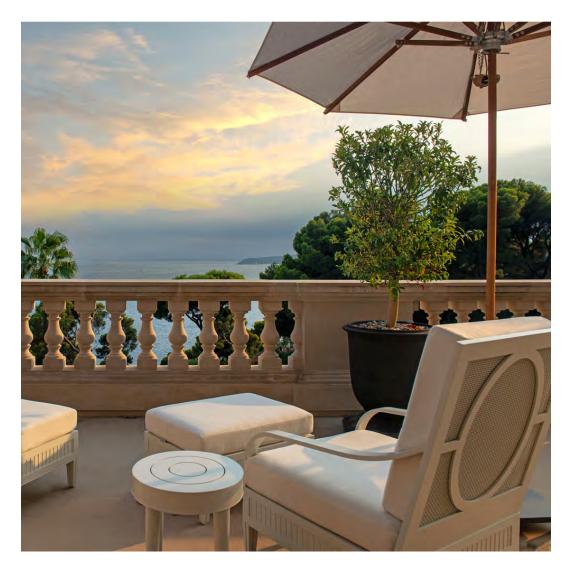

## PRIVATE RESIDENCE, CHICAGO, IL

DESIGNED BY CHRIS PINTINICS OF HEWITT HORN

#### PRODUCTS SHOWN

AZIMUTH CROSS ARMCHAIR, AZIMUTH CROSS COCKTAIL TABLE SQUARE 61, AZIMUTH CROSS DINING TABLE SQUARE 102, BOXWOOD MODULE 2 SEAT LEFT, BOXWOOD MODULE 2 SEAT RIGHT, BY-THE-SEA, CHRYSANTHEMUM SIDE TABLE ROUND 48, CREEL, HEATHER, MONTPELIER LANTERN LARGE, MONTPELIER LANTERN SMALL, MONTPELIER LANTERN TALL, PARADISO, WAITSFIELD LANTERN LARGE, WAITSFIELD LANTERN SMALL, WALCOURT, AND WING LOUNGE CHAIR