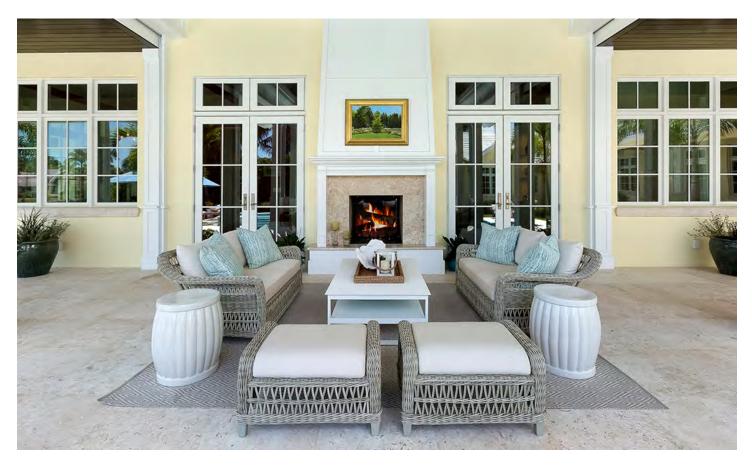

#### PRIVATE RESIDENCE, CHICAGO, IL

DESIGNED BY CHRIS PINTINICS OF HEWITT HORN

#### PRODUCTS SHOWN

ANTIQUE DENIM, ARBOR GRANDE COCKTAIL TABLE RECTANGLE 153, ARTISAN SIMPLE BOWL LARGE, AZIMUTH CROSS ARMCHAIR, AZIMUTH CROSS COCKTAIL TABLE SQUARE 61, AZIMUTH CROSS DINING TABLE SQUARE 102, BOXWOOD MODULE 2 SEAT LEFT, BOXWOOD MODULE 2 SEAT RIGHT, BY-THE-SEA, CHRYSANTHEMUM SIDE TABLE ROUND 48, CONTINENTAL DRIFT, CREEL, FRASER, HEATHER, HARDWICK LANTERN LARGE, HARDWICK LANTERN SMALL, LUXE, MONTPELIER LANTERN LARGE, MONTPELIER LANTERN SMALL, MONTPELIER LANTERN TALL, PARADISO, TIMOR PLATTER ROUND, ULURU, VITALI FULL BACK MODULE LEFT, VITALI FULL BACK MODULE RIGHT, WAITSFIELD LANTERN LARGE, WAITSFIELD LANTERN SMALL, WALCOURT, AND WING LOUNGE CHAIR