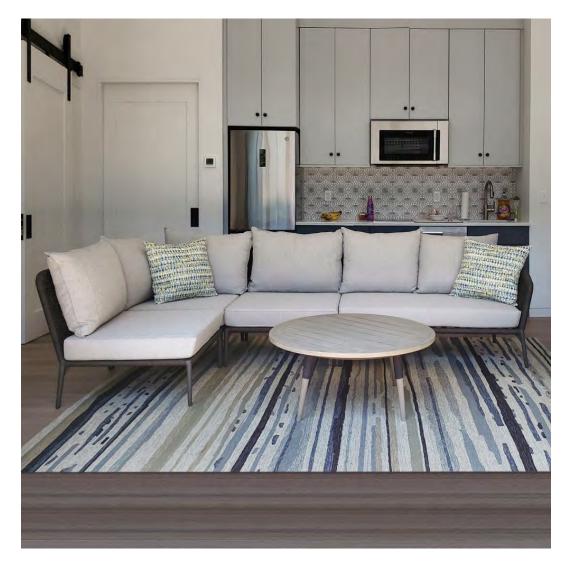

#### PRIVATE RESIDENCE, CHICAGO, IL

DESIGNED BY CHRIS PINTINICS OF HEWITT HORN

#### PRODUCTS SHOWN

ANTIQUE DENIM, ARBOR GRANDE COCKTAIL TABLE RECTANGLE 153, ARTISAN SIMPLE BOWL LARGE, AZIMUTH CROSS ARMCHAIR, AZIMUTH CROSS COCKTAIL TABLE SQUARE 61, AZIMUTH CROSS DINING TABLE SQUARE 102, BOXWOOD MODULE 2 SEAT LEFT, BOXWOOD MODULE 2 SEAT RIGHT, BY-THE-SEA, CHRYSANTHEMUM SIDE TABLE ROUND 48, CONTINENTAL DRIFT, CREEL, FRASER, HEATHER, HARDWICK LANTERN LARGE, HARDWICK LANTERN SMALL, LUXE, MONTPELIER LANTERN LARGE, MONTPELIER LANTERN SMALL, MONTPELIER LANTERN TALL, PARADISO, TIMOR PLATTER ROUND, ULURU, VITALI FULL BACK MODULE LEFT, VITALI FULL BACK MODULE RIGHT, WAITSFIELD LANTERN LARGE, WAITSFIELD LANTERN SMALL, WALCOURT, AND WING LOUNGE CHAIR