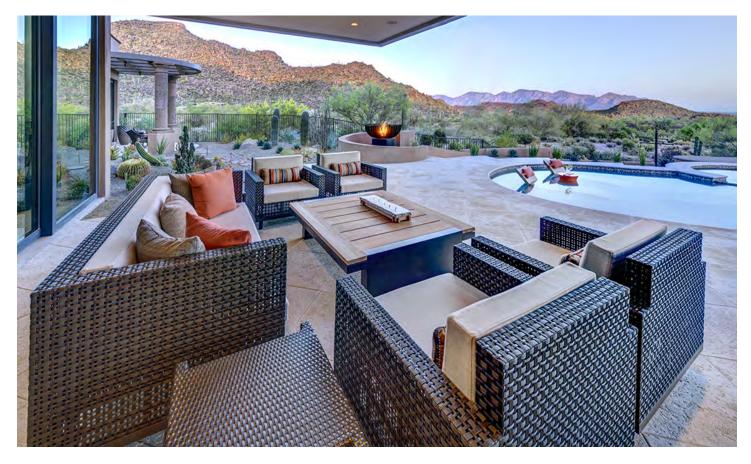

### PRIVATE RESIDENCE, TUCSON, AZ

DESIGNED BY LORI CARROLL & ASSOCIATES

PRODUCTS SHOWN

AMARI ARMCHAIR, AMARI LOW BACK LOUNGE CHAIR, AMARI OTTOMAN, BOXWOOD MODULE 2 SEAT LEFT