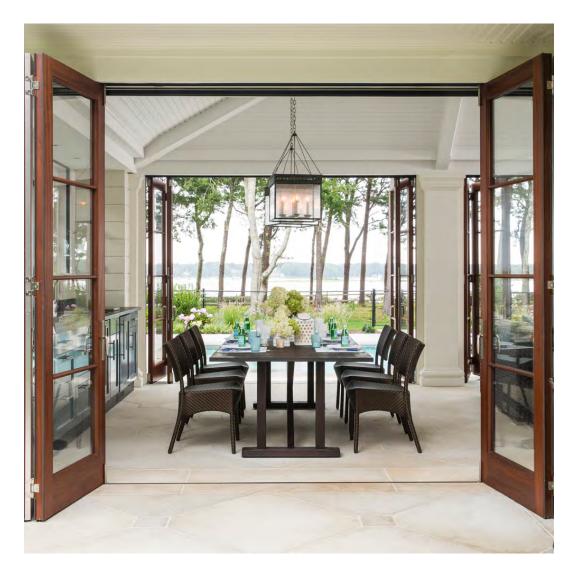

## PRIVATE RESIDENCE, CHICAGO, IL

DESIGNED BY CHRIS PINTINICS OF HEWITT HORN

#### PRODUCTS SHOWN

AZIMUTH CROSS ARMCHAIR, AZIMUTH CROSS COCKTAIL TABLE SQUARE 61, AZIMUTH CROSS DINING TABLE SQUARE 102, BOXWOOD MODULE 2 SEAT LEFT, BOXWOOD MODULE 2 SEAT RIGHT, BY-THE-SEA, CHRYSANTHEMUM SIDE TABLE ROUND 48, CREEL, HEATHER, MONTPELIER LANTERN LARGE, MONTPELIER LANTERN SMALL, MONTPELIER LANTERN TALL, PARADISO, WAITSFIELD LANTERN LARGE, WAITSFIELD LANTERN SMALL, WALCOURT, AND WING LOUNGE CHAIR