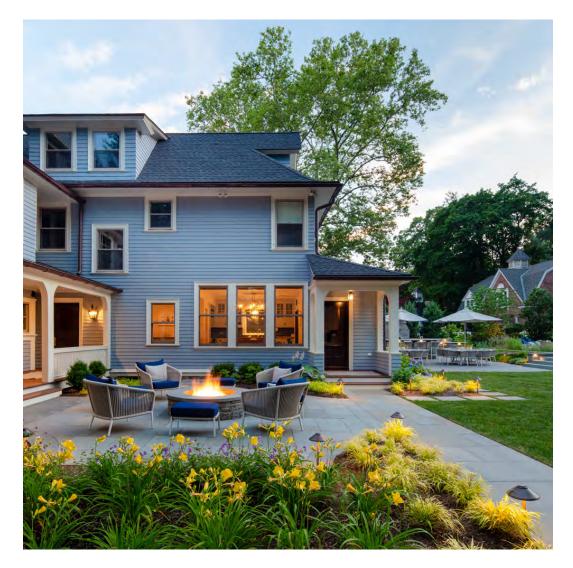

#### PRIVATE RESIDENCE, CHICAGO, IL

DESIGNED BY CHRIS PINTINICS OF HEWITT HORN

#### PRODUCTS SHOWN

AZIMUTH CROSS ARMCHAIR, AZIMUTH CROSS COCKTAIL TABLE SQUARE 61, AZIMUTH CROSS DINING TABLE SQUARE 102, BOXWOOD MODULE 2 SEAT LEFT, BOXWOOD MODULE 2 SEAT RIGHT, BY-THE-SEA, CHRYSANTHEMUM SIDE TABLE ROUND 48, CREEL, HEATHER, MONTPELIER LANTERN LARGE, MONTPELIER LANTERN SMALL, MONTPELIER LANTERN TALL, PARADISO, VWAITSFIELD LANTERN LARGE, WAITSFIELD LANTERN SMALL, WALCOURT, AND WING LOUNGE CHAIR