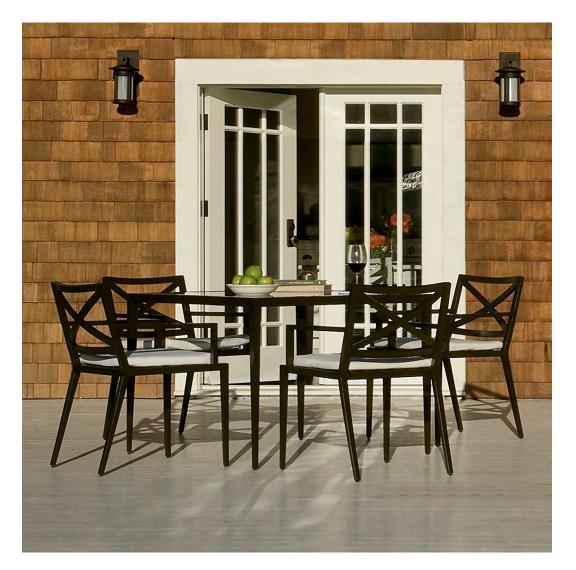

#### PRIVATE RESIDENCE, CHICAGO, IL

DESIGNED BY CHRIS PINTINICS OF HEWITT HORN

#### PRODUCTS SHOWN

AZIMUTH CROSS ARMCHAIR, AZIMUTH CROSS COCKTAIL TABLE SQUARE 61, AZIMUTH CROSS DINING TABLE SQUARE 102, BOXWOOD MODULE 2 SEAT LEFT, BOXWOOD MODULE 2 SEAT RIGHT, BY-THE-SEA, CHRYSANTHEMUM SIDE TABLE ROUND 48, CREEL, HEATHER, MONTPELIER LANTERN LARGE, MONTPELIER LANTERN SMALL, MONTPELIER LANTERN TALL, PARADISO, VWAITSFIELD LANTERN LARGE, WAITSFIELD LANTERN SMALL, WALCOURT, AND WING LOUNGE CHAIR