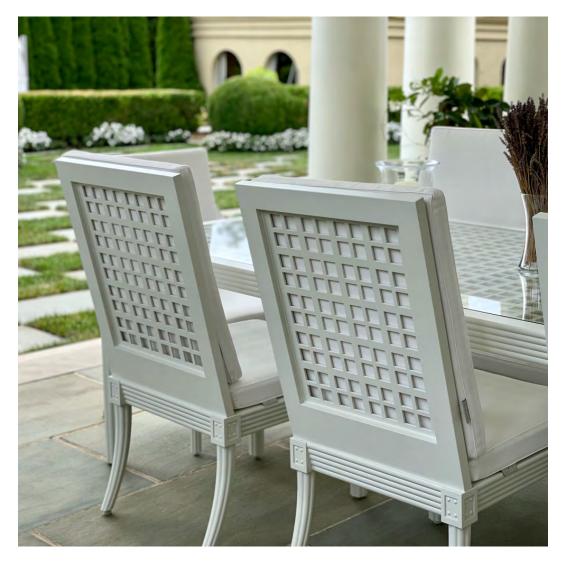

#### PRIVATE RESIDENCE, CHICAGO, IL

DESIGNED BY CHRIS PINTINICS OF HEWITT HORN

#### PRODUCTS SHOWN

AZIMUTH CROSS ARMCHAIR, AZIMUTH CROSS COCKTAIL TABLE SQUARE 61, AZIMUTH CROSS DINING TABLE SQUARE 102, BOXWOOD MODULE 2 SEAT LEFT, BOXWOOD MODULE 2 SEAT RIGHT, BY-THE-SEA, CHRYSANTHEMUM SIDE TABLE ROUND 48, CREEL, HEATHER, MONTPELIER LANTERN LARGE, MONTPELIER LANTERN SMALL, MONTPELIER LANTERN TALL, PARADISO, VWAITSFIELD LANTERN LARGE, WAITSFIELD LANTERN SMALL, WALCOURT, AND WING LOUNGE CHAIR