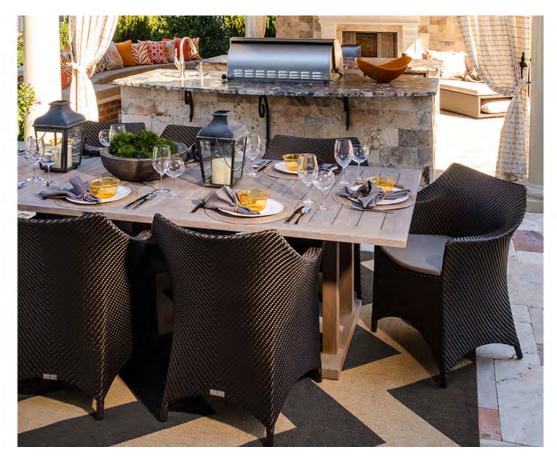

## PRIVATE RESIDENCE, CHICAGO, IL

DESIGNED BY CHRIS PINTINICS OF HEWITT HORN

#### PRODUCTS SHOWN

AZIMUTH CROSS ARMCHAIR, AZIMUTH CROSS COCKTAIL TABLE SQUARE 61, AZIMUTH CROSS DINING TABLE SQUARE 102, BOXWOOD MODULE 2 SEAT LEFT, BOXWOOD MODULE 2 SEAT RIGHT, BY-THE-SEA, CHRYSANTHEMUM SIDE TABLE ROUND 48, CREEL, HEATHER, MONTPELIER LANTERN LARGE, MONTPELIER LANTERN SMALL, MONTPELIER LANTERN TALL, PARADISO, WAITSFIELD LANTERN LARGE, WAITSFIELD LANTERN SMALL, WALCOURT, AND WING LOUNGE CHAIR