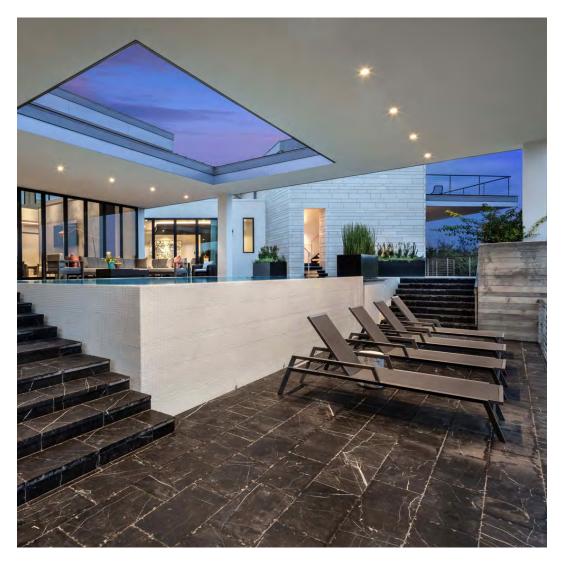

## PRIVATE RESIDENCE, WESTON, MA

DESIGNED BY KATHERINE FIELD & ASSOCIATES PHOTOGRAPHED BY RICHARD MANDELKORN

PRODUCTS SHOWN

AZIMUTH CROSS LOUNGE CHAIR, AZIMUTH LINEAR COCKTAIL TABLE ROUND 102

COLLECTIONS SHOWN