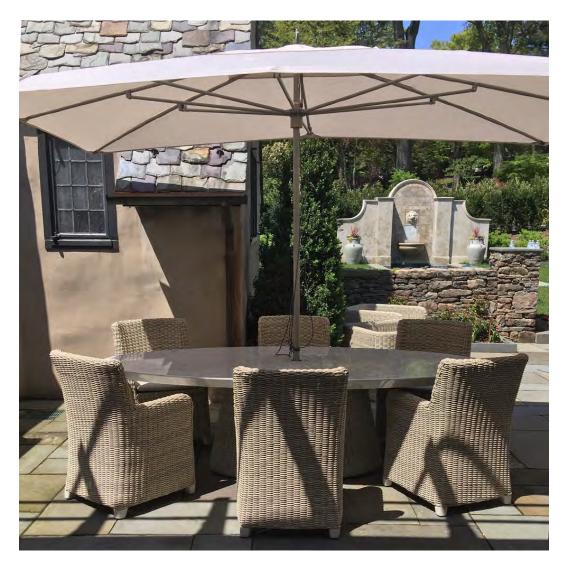

#### PRIVATE RESIDENCE, CHICAGO, IL

DESIGNED BY CHRIS PINTINICS OF HEWITT HORN

#### PRODUCTS SHOWN

AZIMUTH CROSS ARMCHAIR, AZIMUTH CROSS COCKTAIL TABLE SQUARE 61, AZIMUTH CROSS DINING TABLE SQUARE 102, BOXWOOD MODULE 2 SEAT LEFT, BOXWOOD MODULE 2 SEAT RIGHT, BY-THE-SEA, CHRYSANTHEMUM SIDE TABLE ROUND 48, CREEL, HEATHER, MONTPELIER LANTERN LARGE, MONTPELIER LANTERN SMALL, MONTPELIER LANTERN TALL, PARADISO, VWAITSFIELD LANTERN LARGE, WAITSFIELD LANTERN SMALL, WALCOURT, AND WING LOUNGE CHAIR