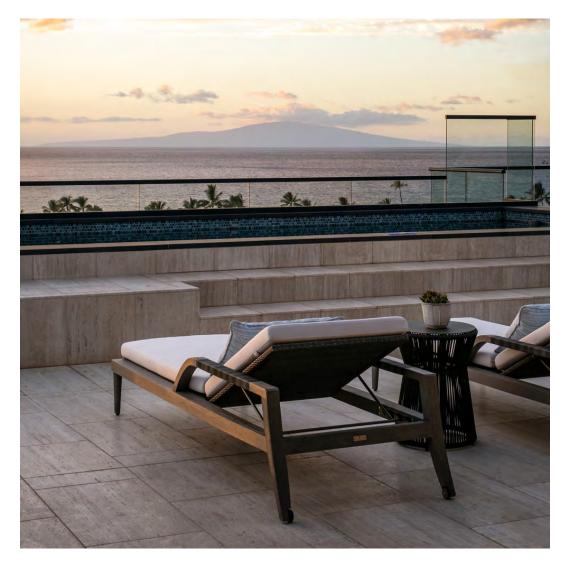

#### PRIVATE RESIDENCE, FIGURE EIGHT ISLAND, NC

DESIGNED BY ELEPHANT EARS DESIGN PHOTOGRAPHED BY FRANK HART PHOTOGRAPHY

#### PRODUCTS SHOWN

AZIMUTH LINEAR OTTOMAN, BROOK TROUT, CHRYSANTHEMUM SIDE TABLE ROUND 48, DRIFT, HELENA, KATACHI LOW BACK LOUNGE CHAIR, KATACHI SOFA 2 SEAT, KOKO II C-TABLE 41, KOKO II DINING TABLE SQUARE 96, PINCORD, QUINTA TEAK / WOVEN ROCKING CHAIR, SAFARI, SPINNAKER, VINO LOUNGE CHAIR, VINO SOFA 3 SEAT, VINO STOOL / SIDE TABLE ROUND 57, VITALI FULL BACK MODULE LEFT, VITALI MODULE 3 SEAT, VITALI SOFA OTTOMAN, AND ZIP