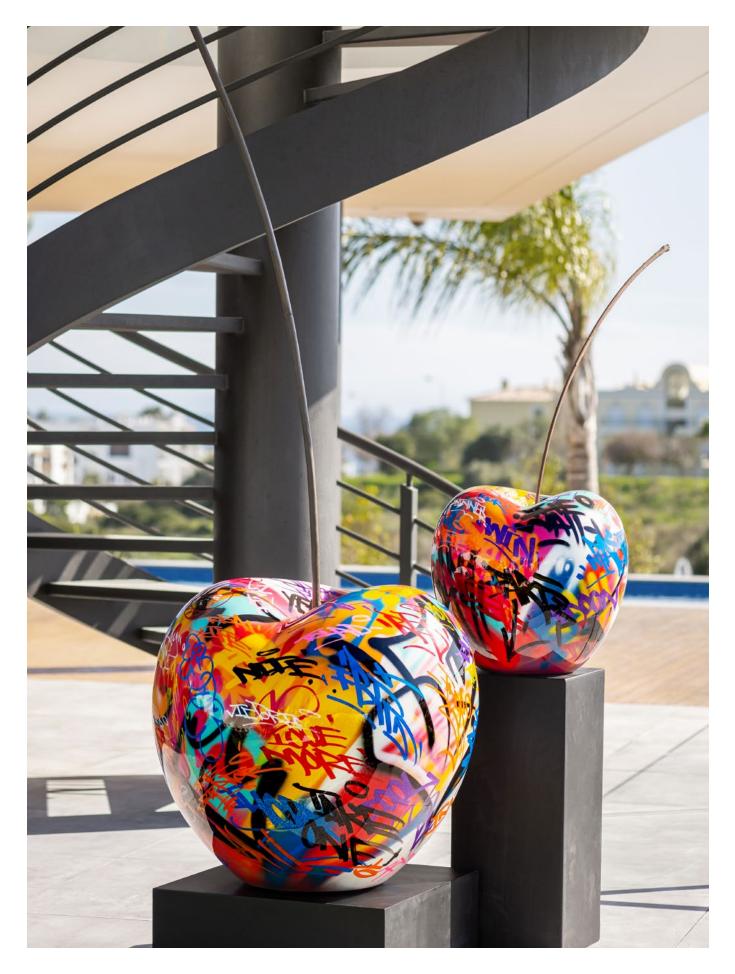

May be used outdoors in temperatures above 32° Fahrenheit.

H1 indicates height of base sculpture and H2 indicates height of stem. Overall height of Morello pieces may vary based on how deeply the stem is installed. Please see your sales specialist for details.