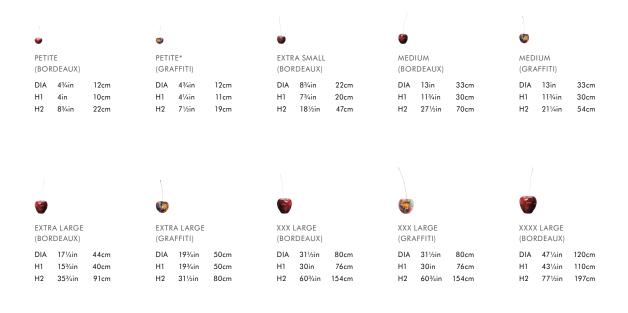

## JANUS et Cie / MORELLO

XXXX LARGE (GRAFFITI) DIA 471/4in 120cm H1 43¼in

110cm H2 77½in 197cm

## ☆▲

\*Due to natural variations in organic materials, Morello Petite pieces in Graffiti finish may vary slightly. Morello pieces in Bordeaux finish are made from glazed porcelain with the exception of XXX Large and XXXX Large, which are made from polyresin. Morello pieces in Graffiti finish are made from polyresin, with the exception of Morello Petite in Graffiti which is made from ceramic.

May be used outdoors in temperatures above 32° Fahrenheit.

H1 indicates height of base sculpture and H2 indicates height of stem. Overall height of Morello pieces may vary based on how deeply the stem is installed. Please see your sales specialist for details.