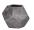

## JANUS et Cie / METRO

METRO RIVER ROCK STOOL/STORAGE TABLE ROUND 44\*

DIA 17½in 44cm H 18¼in 46cm

ASLANT VASES (Set of 3) KALEIDOSCOPE VASE 1 OF 3\*\*

W 41/4in 11cm D 41/4in 11cm H 41/4in 11cm

ASLANT VASES (Set of 3) KALEIDOSCOPE VASE 2 OF 3\*\*

W 4½in 12cm D 4½in 12cm H 3½in 9cm

ASLANT VASES (Set of 3) TRIANGULAR VASE 3 OF 3\*\*

 $\begin{array}{cccc} W & 4 in & 10 cm \\ D & 4 in & 10 cm \\ H & 3 \frac{1}{2} in & 8 cm \end{array}$ 

BOWL EXTRA LARGE