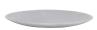

### LONG TRAY LARGE

W 181/4in 47cm D 81/2in 22cm H 11/4in 3cm

## LONG TRAY EXTRA LARGE

W 23¼in 59cm D 10in 26cm H 1¼in 3cm

OBLIQUE VASES (Set of 2) DIAGONAL VASE 1 OF 2§

W 5½in 14cm D 5½in 14cm H 4½in 12cm

OBLIQUE VASES (Set of 2)
PENTAGONAL VASE 2 OF 2§

W 5½in 14cm D 5½in 14cm H 4in 10cm