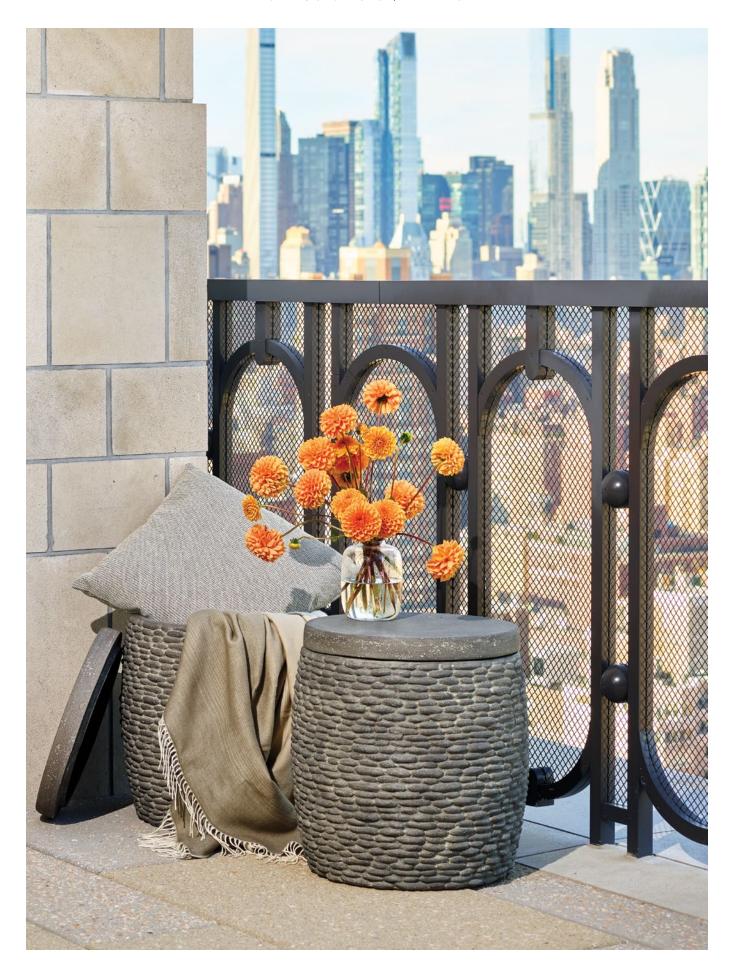

## JANUS et Cie / METRO

METRO RIVER ROCK STOOL/STORAGE TABLE ROUND 44\*

DIA 17½in 44cm H 18¼in 46cm

ASLANT VASES (Set of 3) KALEIDOSCOPE VASE 1 OF 3\*\*

W 41/4in 11cm D 41/4in 11cm H 41/4in 11cm

ASLANT VASES (Set of 3) KALEIDOSCOPE VASE 2 OF 3\*\*

# **☼** ♠ CAST STONE

Ash

\*Metro River Rock Stool/Storage Table Round 44 includes a removable lid.

\*\*Aslant Vases are sold together as a set of three.

§Oblique Vases are sold together as a set of two.

Metro vases are available in Ash only, and Metro trays, platter and bowl are available in Pumice only.

Metro products are watertight and not rated for food service.

Available in all countries.