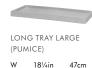

3½in

8cm

н

H 4in

BOWL EXTRA LARGE (PUMICE) DIA 191/2in 50cm Н 2in 5cm

18¼in D 8½in 22cm 1¼in н 3cm

59cm

26cm