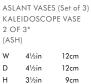

## JANUS et Cie / METRO

ASLANT VASES (Set of 3) KALEIDOSCOPE VASE 1 OF 3\* (ASH) W 41/4in 11cm

D 41/4in 11cm H 4¼in 11cm

12cm 12cm 3½in 9cm ASLANT VASES (Set of 3) TRIANGULAR VASE 3 OF 3\* (ASH) w 4in 10cm D 4in 10cm