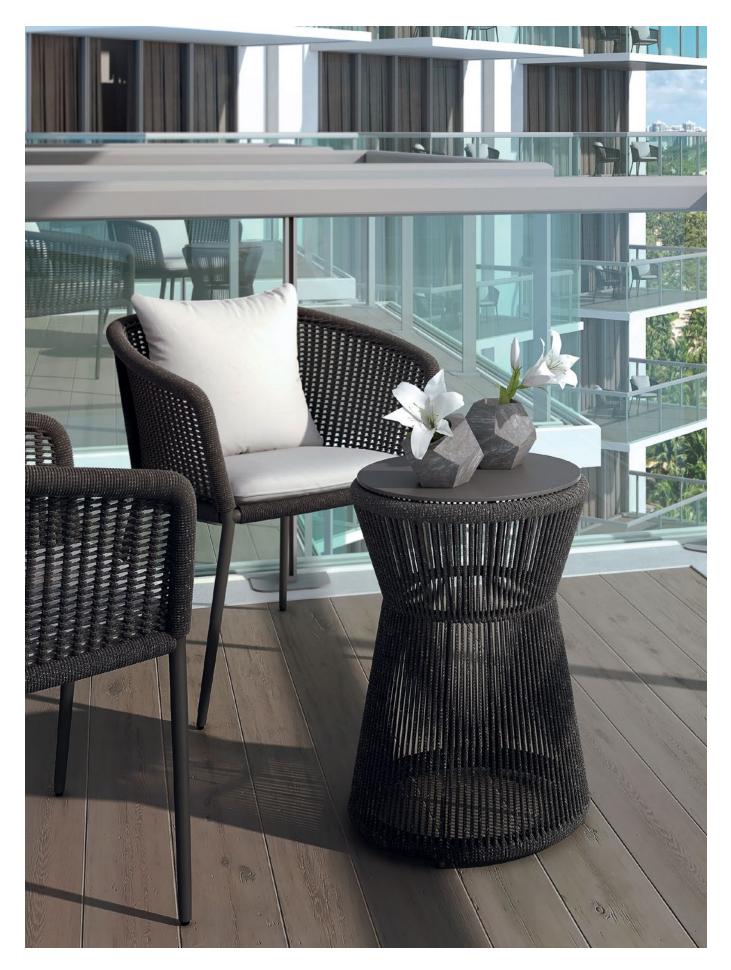

## JANUS et Cie / METRO

ASLANT VASES (Set of 3) KALEIDOSCOPE VASE 1 OF 3\* (ASH) W 41/4in 11cm

D 41/4in 11cm H 4¼in 11cm

12cm 12cm 3½in 9cm ASLANT VASES (Set of 3) TRIANGULAR VASE 3 OF 3\* (ASH) w 4in 10cm D 4in 10cm

(PUMICE)

23¼in

10in

1¼in

W

D

Н

\*Aslant Kaleidoscope 1 Vase, Aslant Kaleidoscope 2 Vase and Aslant Triangular Vase are sold together as a set of three. \*\*Oblique Diagonal Vase and Oblique Pentagonal Vase are sold together as a set of two. Metro accessories are made from cast stone. They are watertight and are not rated for food service. Metro accessories coordinate with the Metro furniture collection.

Available in all countries.