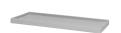

ASLANT VASES (Set of 3) TRIANGULAR VASE 3 OF 3\* (ASH)

W 4in 10cm D 4in 10cm 31/2in 8cm

BOWL EXTRA LARGE (PUMICE)

DIA 191/2 in 50cm 2in 5cm

LONG TRAY LARGE (PUMICE)

W 181/4in 47cm D 8½in 22cm 11/4in 3cm

LONG TRAY EXTRA LARGE (PUMICE)

W 231⁄4in 59cm D 10in 26cm Н 11⁄4in 3cm

OBLIQUE VASES (Set of 2) DIAGONAL VASE 1 OF 2\*\* (ASH)

W 5½in 14cm D 51/2in 14cm H 4½in 12cm

OBLIQUE VASES (Set of 2) PENTAGONAL VASE 2 OF 2\*\* (ASH)

W 51/2in 14cm D 51/2in 14cm H 4in 10cm