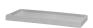

ASLANT VASES (Set of 3) TRIANGULAR VASE 3 OF 3\* (ASH)

W 4in 10cm D 4in 10cm 31/2in 8cm

BOWL EXTRA LARGE (PUMICE)

DIA 191/2 in 50cm 2in 5cm

LONG TRAY LARGE (PUMICE)

W 181/4in 47cm D 8½in 22cm 11/4in 3cm

LONG TRAY EXTRA LARGE (PUMICE)

W 231⁄4in 59cm D 10in 26cm Н 11⁄4in 3cm

OBLIQUE VASES (Set of 2) DIAGONAL VASE 1 OF 2\*\* (ASH)

W 5½in 14cm D 51/2in 14cm H 4½in 12cm

OBLIQUE VASES (Set of 2) PENTAGONAL VASE 2 OF 2\*\* (ASH)

W 51/2in 14cm D 51/2in 14cm H 4in 10cm