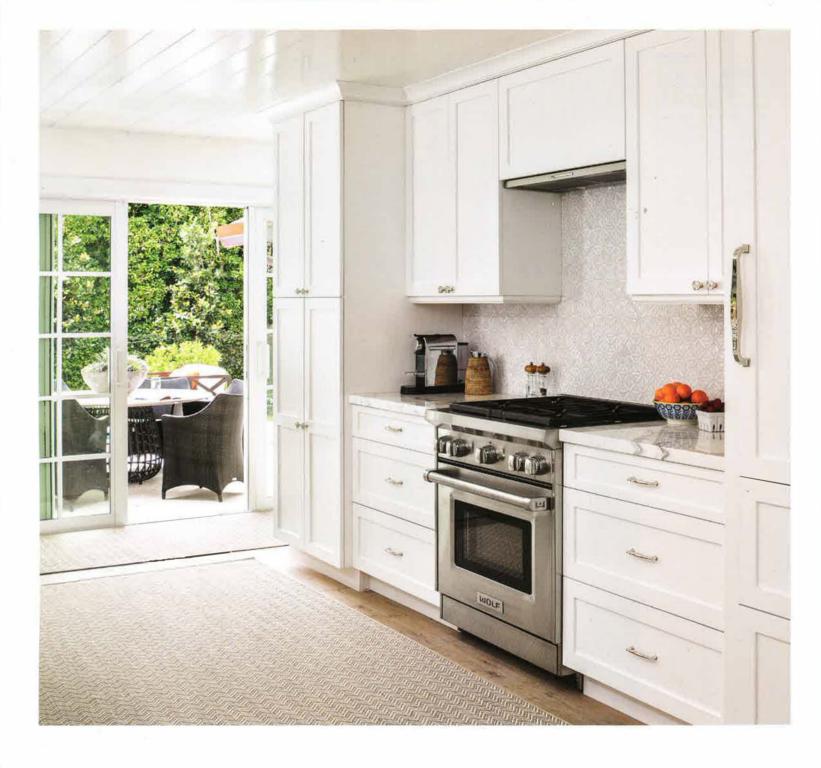

## interiors + design

Opposite: New Ravenna's Joie mosaic creates a shimmery backsplash in the kitchen. Emtek's Glendon and Mushroom knobs and Westwood pulls update the existing cabinetry. A Stark rug rests on the floor.