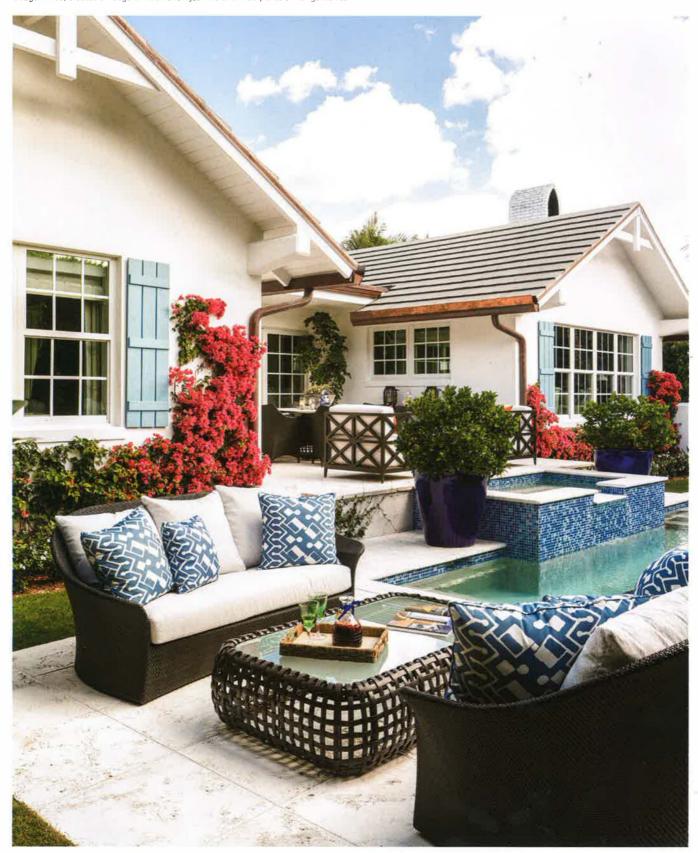

Below: Fremont-Smith created a comfortable poolside entertaining area with Janus et Cie's Matilda cocktail table and Wing sofas, which hold pillows of Alan Campbell's Sahara pattern for Quadrille, Landscape designer Jeffrey Thompson covered the house's exterior walls with bougainvillea, created a hedge of Asian snow jasmine and filled planters with gardenia.

"WE STAYED TRUE TO THE STRAIGHT LINES OF THE EXISTING HARDSCAPE, CREATING GATHERING POINTS."

-JEFFREY THOMPSON