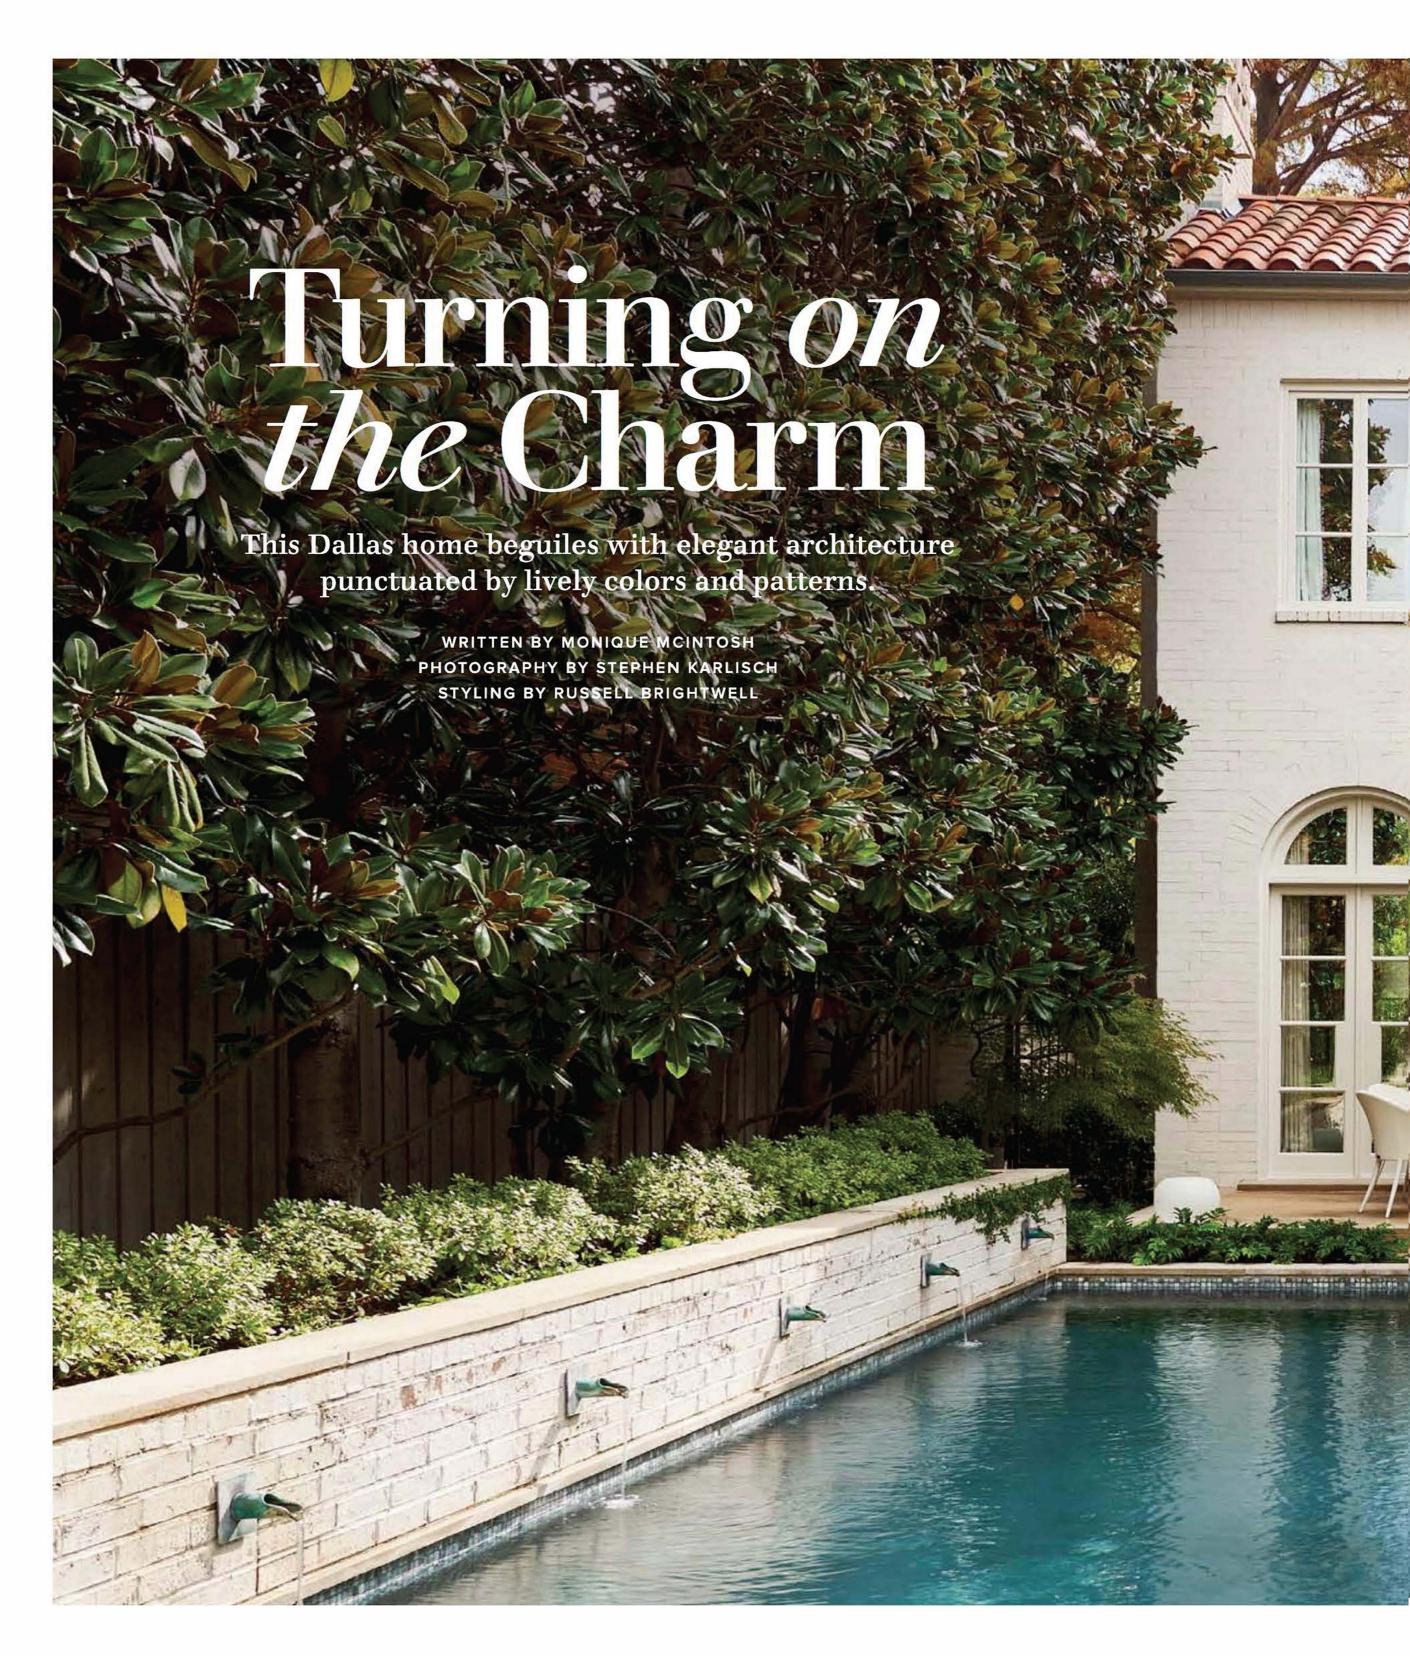

## Turning on the Charm

One Dallas residence with a spiral staircase and graceful details had its new owners at first glance.

Written by Monique McIntosh Photography by Stephen Karlisch Styling by Russell Brightwell 170

# **Special Section**

131

Luxe presents a compilation of talented design professionals whose dynamic work has been featured in the pages of our magazine over the past year.

ON THE COVER: Exterior gathering spaces abound at this inviting Dallas home. Kara Adam Interiors furnished the lush backyard area with a dining set from Janus et Cie, as well as a pair of the brand's armchairs and ottomans perched for poolside relaxation. Page 158