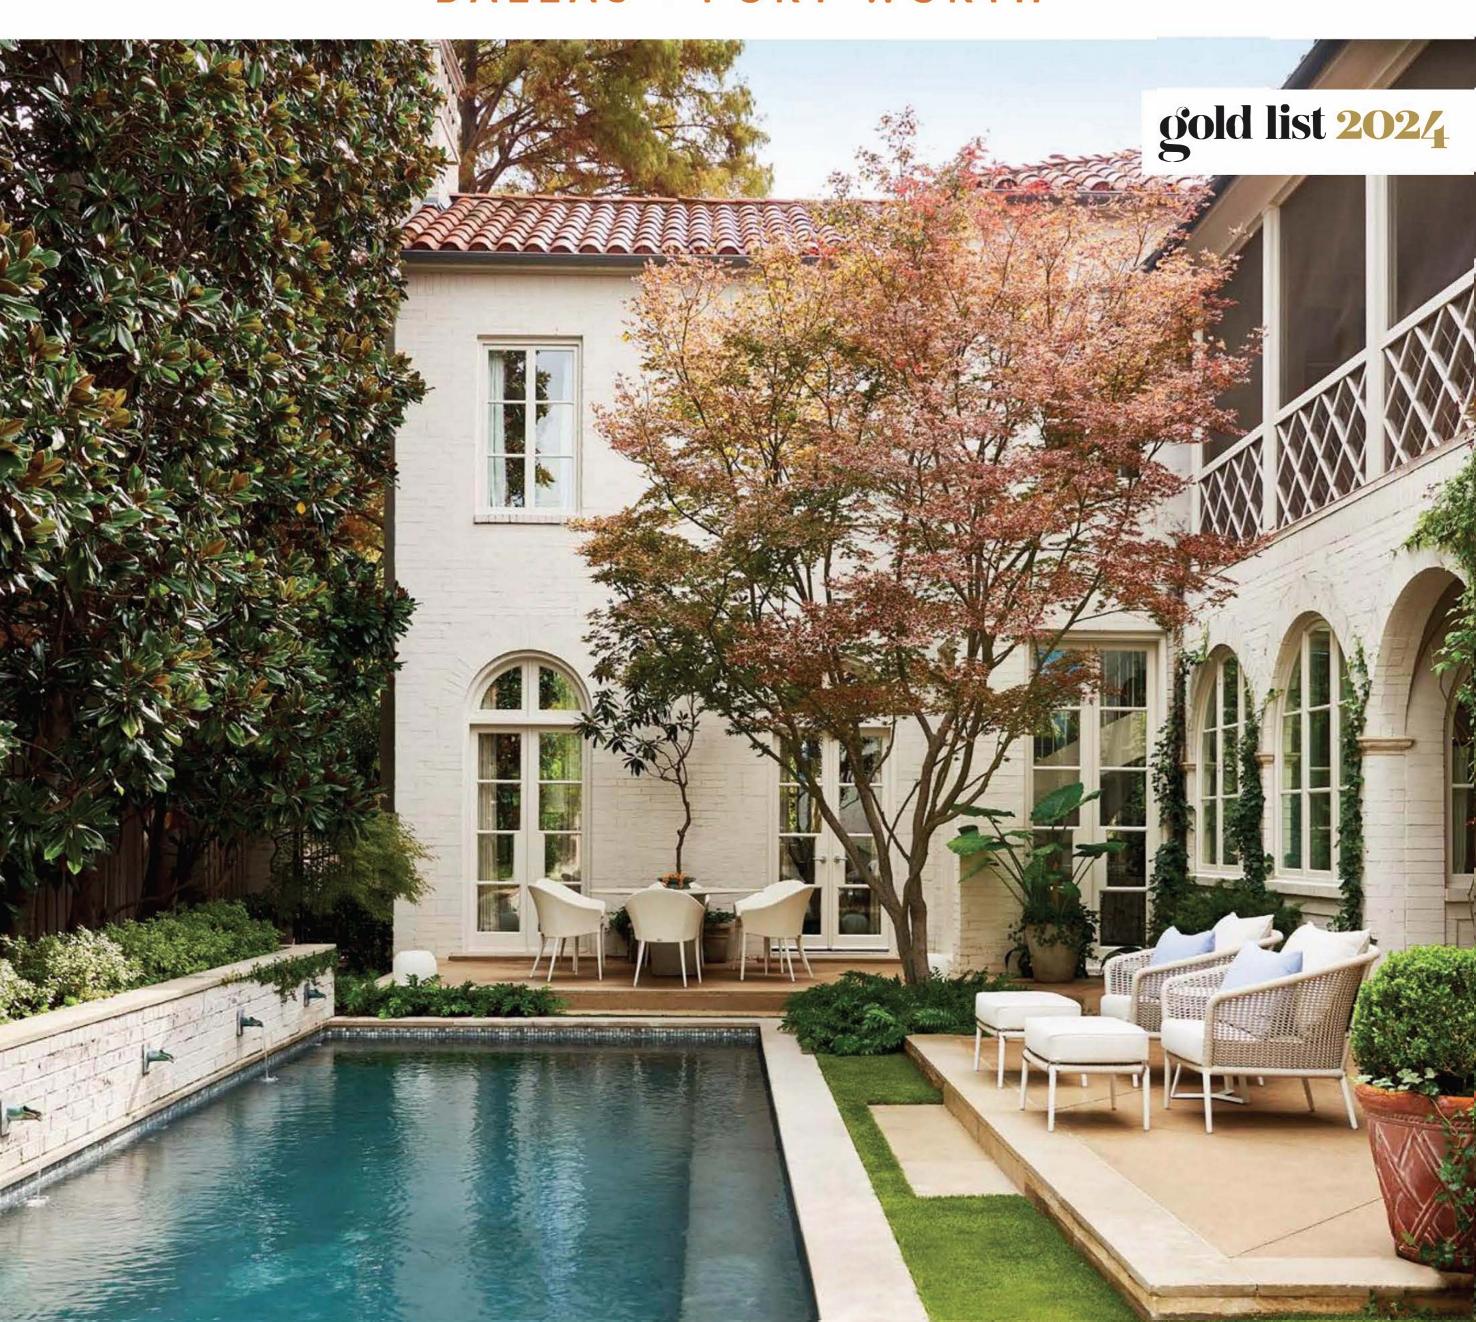

## Turning on the Charm

One Dallas residence with a spiral staircase and graceful details had its new owners at first glance.

Written by Monique McIntosh Photography by Stephen Karlisch Styling by Russell Brightwell 170