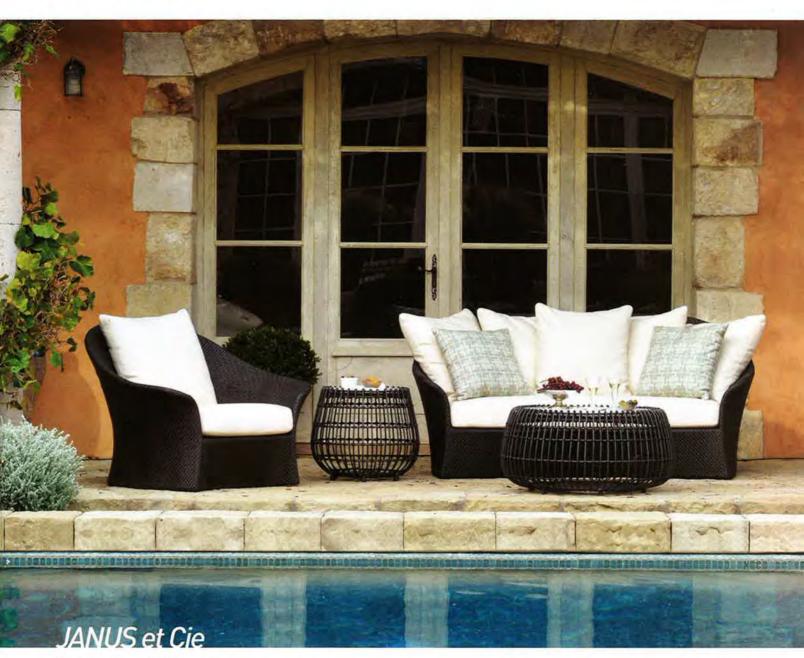

## WING LOUNGE CHAIR

## WINNER FURNITURE: OUTDOOR/LOUNGE

Wing is a luxurious collection with an extraordinary balance of craft and comfort. The Wing Lounge Chair is inspired by the breathtaking shape of a bird's wing translated into the generous curves and shapes of hand woven JANUSfiber. Wing's generous contours are enhanced by its intricate herringbone pattern, which takes a skilled weaver one week to complete. The collection includes a Lounge Chair, 2 Seat Sofa, 3 Seat Sofa and cocktail and side tables designed to outfit beautiful spaces indoors or out. janusetcie.com, facebook.com/janusetcie, Twitter: @JANUS\_et\_Cie, Instagram: @janusetcie CIRCLE 54

**DESIGNER** Janice Feldman