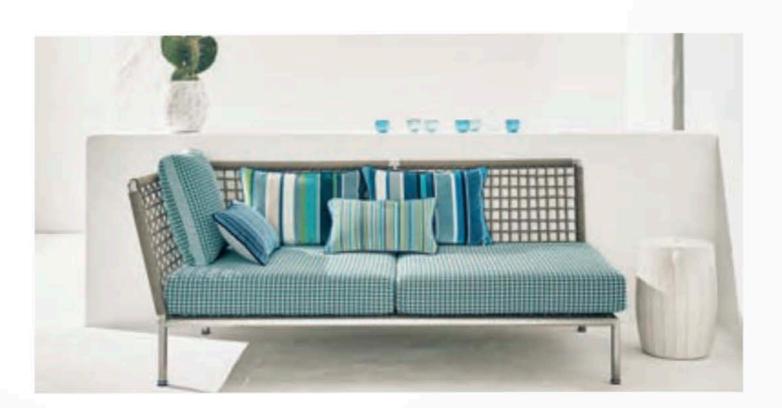

## **GREAT OUTDOORS**

▶ SOFT SELL Nicoya, an outdoor fabric collection by Romo, embraces soft, textural wovens and solution-dyed acrylic velvets that are durable and colorfast. Twelve designs range from geometrics and stripes to colorful, small-scale patterns, houndstooth and tapestry-style motifs, all in a wide choice of colorways. Find at the Washington Design Center. romo.com