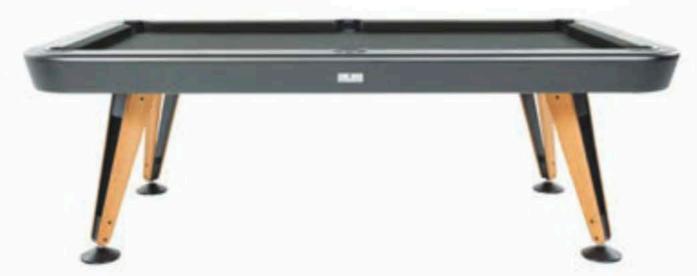

**◄ GAME DAY** The weather-resistant Tangent Pool Table from JANUS et Cie boasts a powder-coated-steel frame on iroko-wood legs with a playing surface of solution-dyed acrylic made to withstand an exterior setting. A Tangent Cue Rack of the same materials is also available; both can be finished in black or white. janusetcie.com