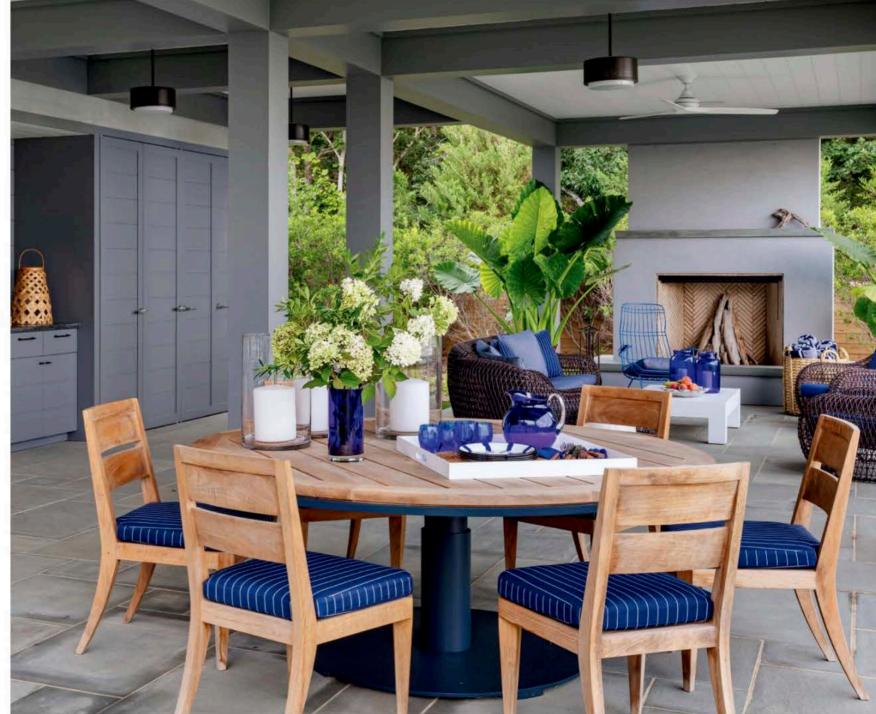

## Lap Of Luxury

(LEFT) In another guest room, the headboard and lumbar pillow are covered in fabrics from Christopher Farr Cloth. The roman shade fabric is Canfield Stripe from Brunschwig & Fils and the walls are covered in a raffia paper from Phillip Jeffries. (RIGHT AND BELOW) In the outdoor entertaining area, a Balou sofa and armchairs from Janus et Cie surround a cocktail table from David Sutherland, also the source for the teak Peninsula dining table and chairs. Seating cushions are covered in C&C Milano fabrics. See Resources.