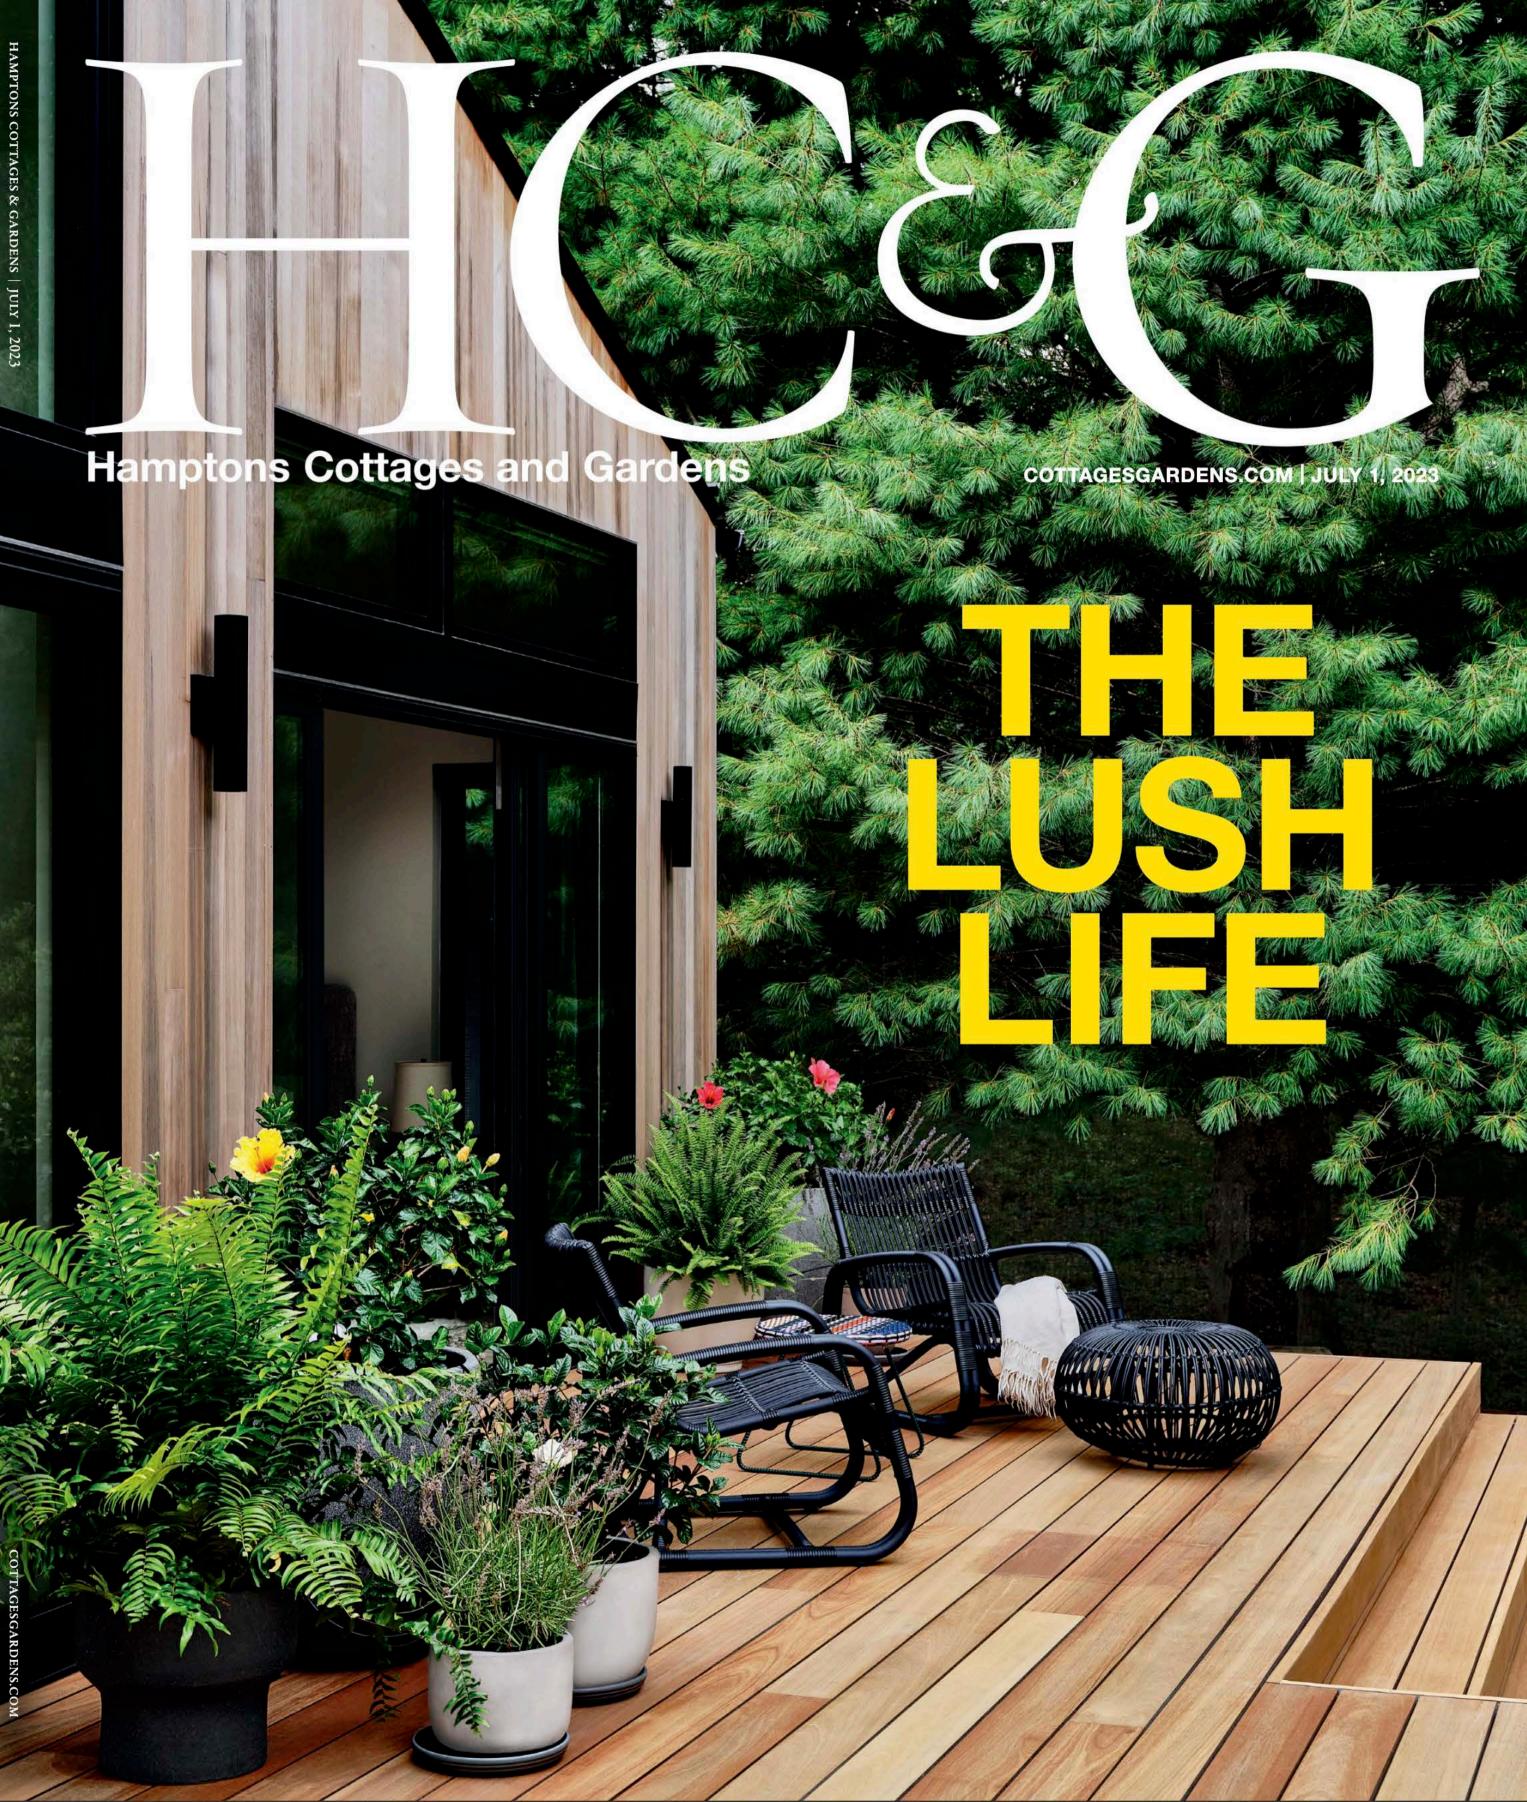

## Lap Of Luxury

(LEFT) In another guest room, the headboard and lumbar pillow are covered in fabrics from Christopher Farr Cloth. The roman shade fabric is Canfield Stripe from Brunschwig & Fils and the walls are covered in a raffia paper from Phillip Jeffries. (RIGHT AND BELOW) In the outdoor entertaining area, a Balou sofa and armchairs from Janus et Cie surround a cocktail table from David Sutherland, also the source for the teak Peninsula dining table and chairs. Seating cushions are covered in C&C Milano fabrics. See Resources.