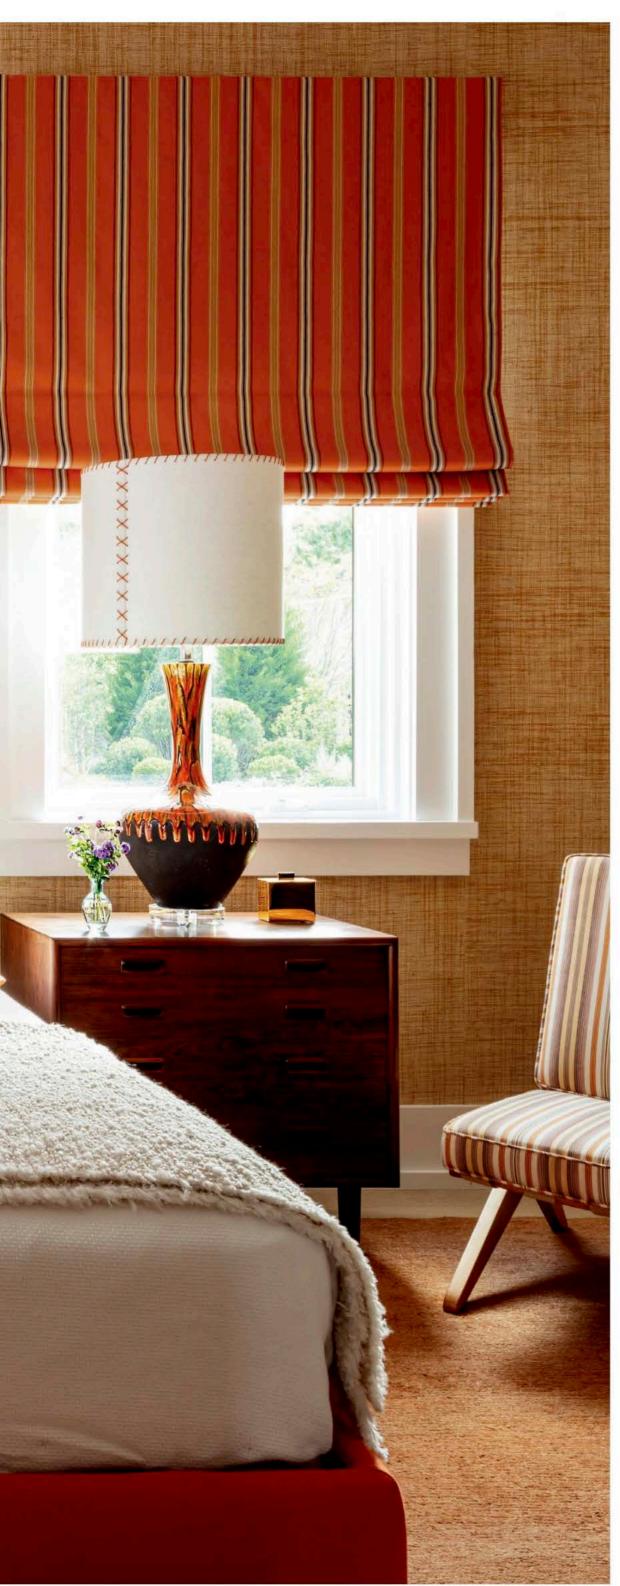

## Lap Of Luxury

(LEFT) In another guest room, the headboard and lumbar pillow are covered in fabrics from Christopher Farr Cloth. The roman shade fabric is Canfield Stripe from Brunschwig & Fils and the walls are covered in a raffia paper from Phillip Jeffries. (RIGHT AND BELOW) In the outdoor entertaining area, a Balou sofa and armchairs from Janus et Cie surround a cocktail table from David Sutherland, also the source for the teak Peninsula dining table and chairs. Seating cushions are covered in C&C Milano fabrics. See Resources.