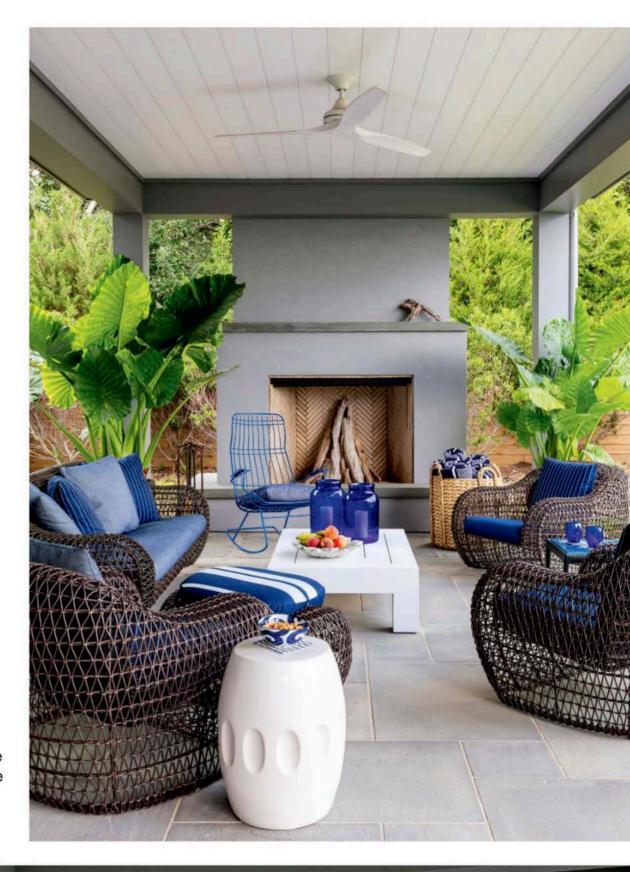

## Lap Of Luxury

(LEFT) In another guest room, the headboard and lumbar pillow are covered in fabrics from Christopher Farr Cloth. The roman shade fabric is Canfield Stripe from Brunschwig & Fils and the walls are covered in a raffia paper from Phillip Jeffries. (RIGHT AND BELOW) In the outdoor entertaining area, a Balou sofa and armchairs from Janus et Cie surround a cocktail table from David Sutherland, also the source for the teak Peninsula dining table and chairs. Seating cushions are covered in C&C Milano fabrics. See Resources.