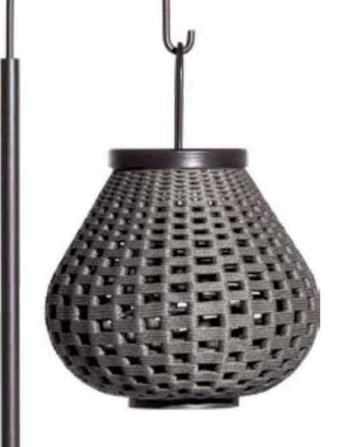

# THERE THEBE LIGHT!

Today's lighting options have never been more eye-catching and diversified—whether for outdoors, indoors, or both. Consider the Sparkler lantern from Poltrona Frau, which designer Kensaku Oshiro reimagined from the traditional Japanese rice paper form. Carry the sturdy aluminum and polypropylene orb with you wherever you want to shed some LED-powered light, or simply let it hang from a bishop's crook. Available in three sizes from \$1,590 (stand not included), at Janus et Cie, 221 E. 59th St., NYC, 212-752-1117, janusetcie.com.