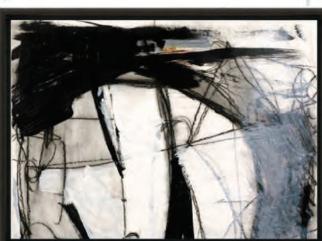

8

With his piece "Safety Abounds" for **HG Arts**, artist Beau Wild uses abstract art to explore the dichotomy between black and white, finding the gray space in between. HG-ARTS.COM

8