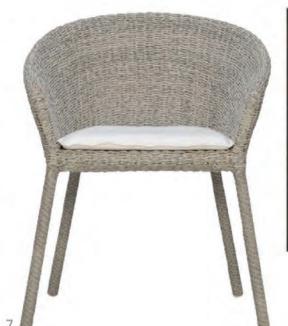

## products trends gray

Strada, designed by Paola Navone for JANUS et Cie, is woven furniture inspired by relaxed European seating. The armchair comes in Willow, Sage, Dapple (a variegated gray, pictured), and Taupe. JANUSETCIE.COM