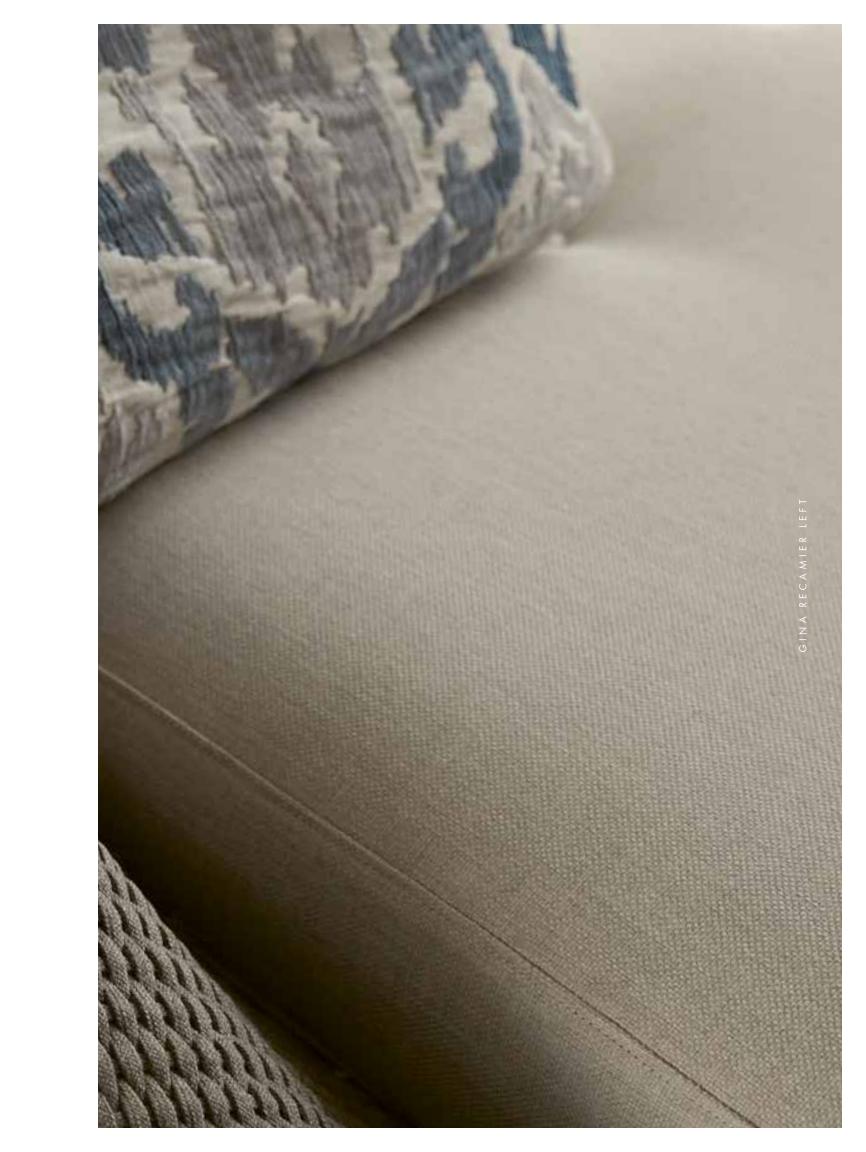

#### RECAMIER LEFT

| L   | 551/4in | 140cm |
|-----|---------|-------|
| W   | 33½in   | 85cm  |
| Н   | 26in    | 66cm  |
| SH  | 10in    | 25cm  |
| OSH | 15in    | 38cm  |
| АН  | 26in    | 66cm  |