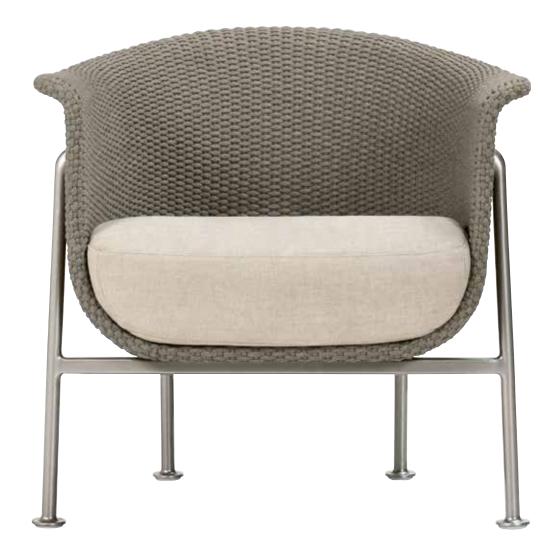

#### LOUNGE CHAIR

 W
 29in
 73½cm

 D
 23¾in
 60cm

 H
 28¾in
 73cm

 SH
 10¾in
 27cm

 OSH
 15¾in
 40cm

 AH
 25¾in
 65cm

## **GINA**

Inspired by the timeless allure of captivating beauty and polished opulence, the sensational GINA collection embodies iconic Italian glamour. This complete ensemble of sophisticated dining and lounge elements is characterized by sensuous contours and sleek lines, precisely executed in harmonious proportion across a refined palette of soft neutrals. Its thoughtfully designed system of modular pieces pairs seamlessly with lounge chairs flawlessly scaled in three graceful silhouettes for the most luxurious contemporary and traditional lounge environments. Each impeccably engineered, solid aluminum frame supports a masterfully woven seat, which is as durable as it is remarkably soft to the touch. The GINA teak-top cocktail tables in a chic Driftwood finish can be easily adapted for use as ottomans, bringing modern simplicity to the polished fluidity of the seating elements. The collection's glamorous chaise lounge is brilliantly designed with an integrated surface for a poolside martini or favorite novel. Exquisitely crafted side chairs and armchairs complement an array of teak dining tables perfectly sized for distinctive communal spaces.