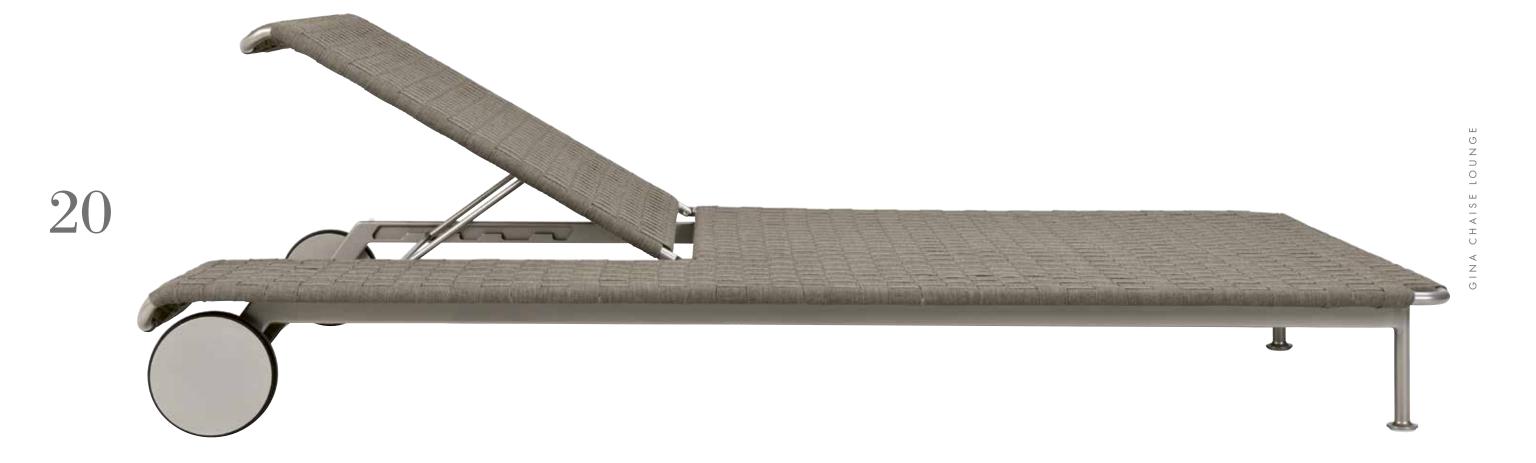

#### CHAISE LOUNGE

| L   | 82¾in   | 210cm  |
|-----|---------|--------|
| W   | 49½in   | 125½cm |
| Н   | 37in    | 93½cm  |
| SH  | 9½in    | 24cm   |
| OSH | 143/4in | 37cm   |