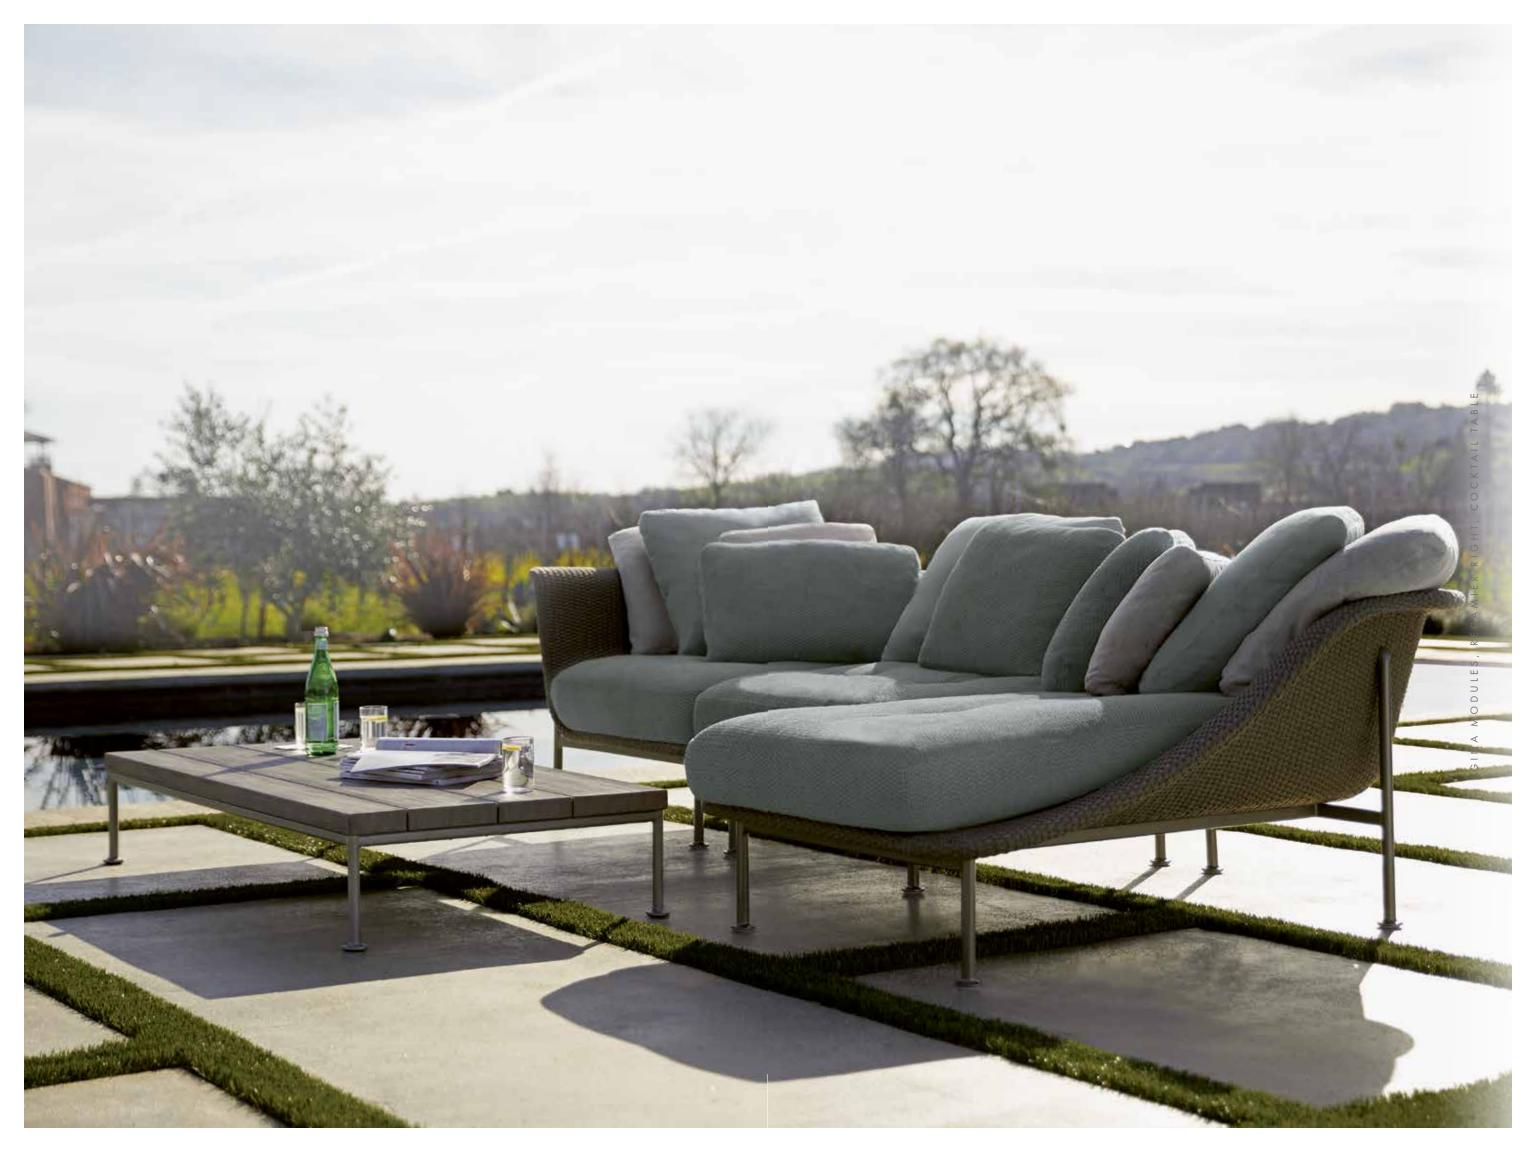

## **GINA**

Inspired by the timeless allure of captivating beauty and polished opulence, the sensational GINA collection embodies iconic Italian glamour. This complete ensemble of sophisticated dining and lounge elements is characterized by sensuous contours and sleek lines, precisely executed in harmonious proportion across a refined palette of soft neutrals. Its thoughtfully designed system of modular pieces pairs seamlessly with lounge chairs flawlessly scaled in three graceful silhouettes for the most luxurious contemporary and traditional lounge environments. Each impeccably engineered, solid aluminum frame supports a masterfully woven seat, which is as durable as it is remarkably soft to the touch. The GINA teak-top cocktail tables in a chic Driftwood finish can be easily adapted for use as ottomans, bringing modern simplicity to the polished fluidity of the seating elements. The collection's glamorous chaise lounge is brilliantly designed with an integrated surface for a poolside martini or favorite novel. Exquisitely crafted side chairs and armchairs complement an array of teak dining tables perfectly sized for distinctive communal spaces.

#### MODULE CORNER

| 33½in | 85cm                          |
|-------|-------------------------------|
| 33½in | 85cm                          |
| 26in  | 66cm                          |
| 10in  | 25cm                          |
| 15in  | 38cm                          |
| 26in  | 66cm                          |
|       | 33½in<br>26in<br>10in<br>15in |

#### MODULE CENTER

| W   | 33½in | 85cm |
|-----|-------|------|
| D   | 33½in | 85cm |
| Н   | 26in  | 66cm |
| SH  | 10in  | 25cm |
| OSH | 15in  | 38cm |
| AH  | 26in  | 66cm |

#### CHAISE LOUNGE

| L   | 82¾in   | 210cm  |
|-----|---------|--------|
| W   | 49½in   | 125½cm |
| Н   | 37in    | 93½cm  |
| SH  | 9½in    | 24cm   |
| OSH | 143/4in | 37cm   |