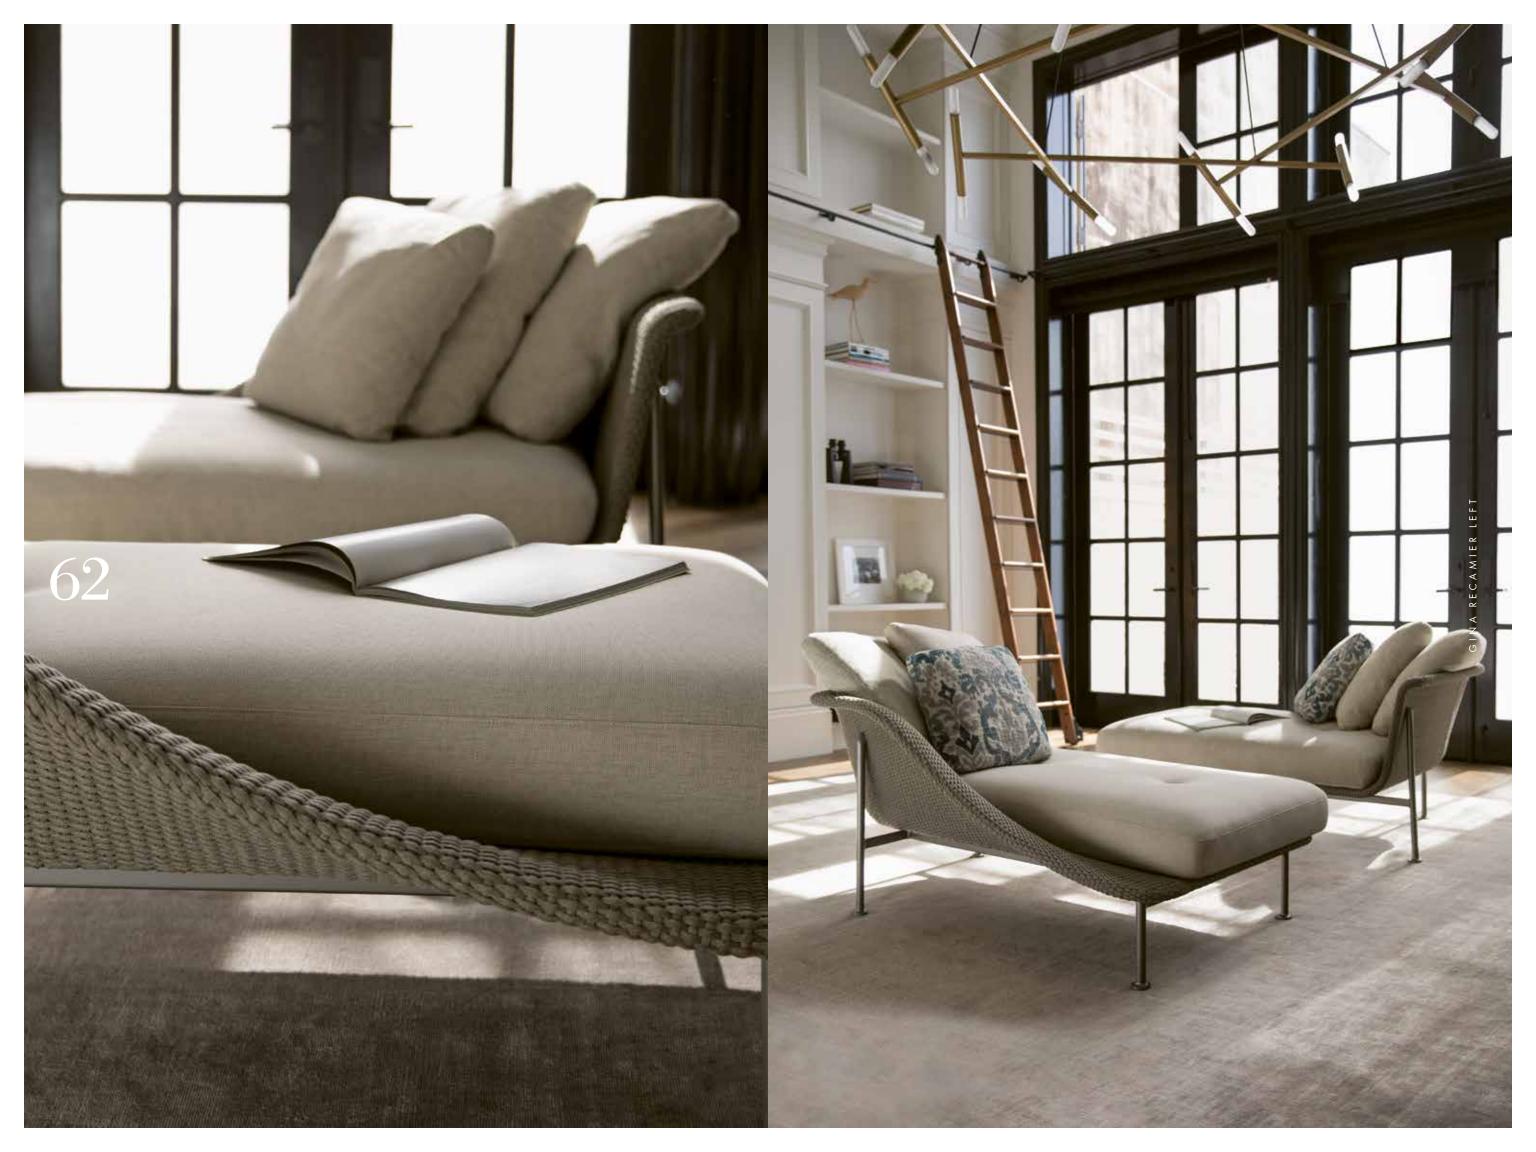

#### RECAMIER LEFT

| L   | 551/4in | 140cm |
|-----|---------|-------|
| W   | 33½in   | 85cm  |
| Н   | 26in    | 66cm  |
| SH  | 10in    | 25cm  |
| OSH | 15in    | 38cm  |
| АН  | 26in    | 66cm  |

## **GINA**

Inspired by the timeless allure of captivating beauty and polished opulence, the sensational GINA collection embodies iconic Italian glamour. This complete ensemble of sophisticated dining and lounge elements is characterized by sensuous contours and sleek lines, precisely executed in harmonious proportion across a refined palette of soft neutrals. Its thoughtfully designed system of modular pieces pairs seamlessly with lounge chairs flawlessly scaled in three graceful silhouettes for the most luxurious contemporary and traditional lounge environments. Each impeccably engineered, solid aluminum frame supports a masterfully woven seat, which is as durable as it is remarkably soft to the touch. The GINA teak-top cocktail tables in a chic Driftwood finish can be easily adapted for use as ottomans, bringing modern simplicity to the polished fluidity of the seating elements. The collection's glamorous chaise lounge is brilliantly designed with an integrated surface for a poolside martini or favorite novel. Exquisitely crafted side chairs and armchairs complement an array of teak dining tables perfectly sized for distinctive communal spaces.