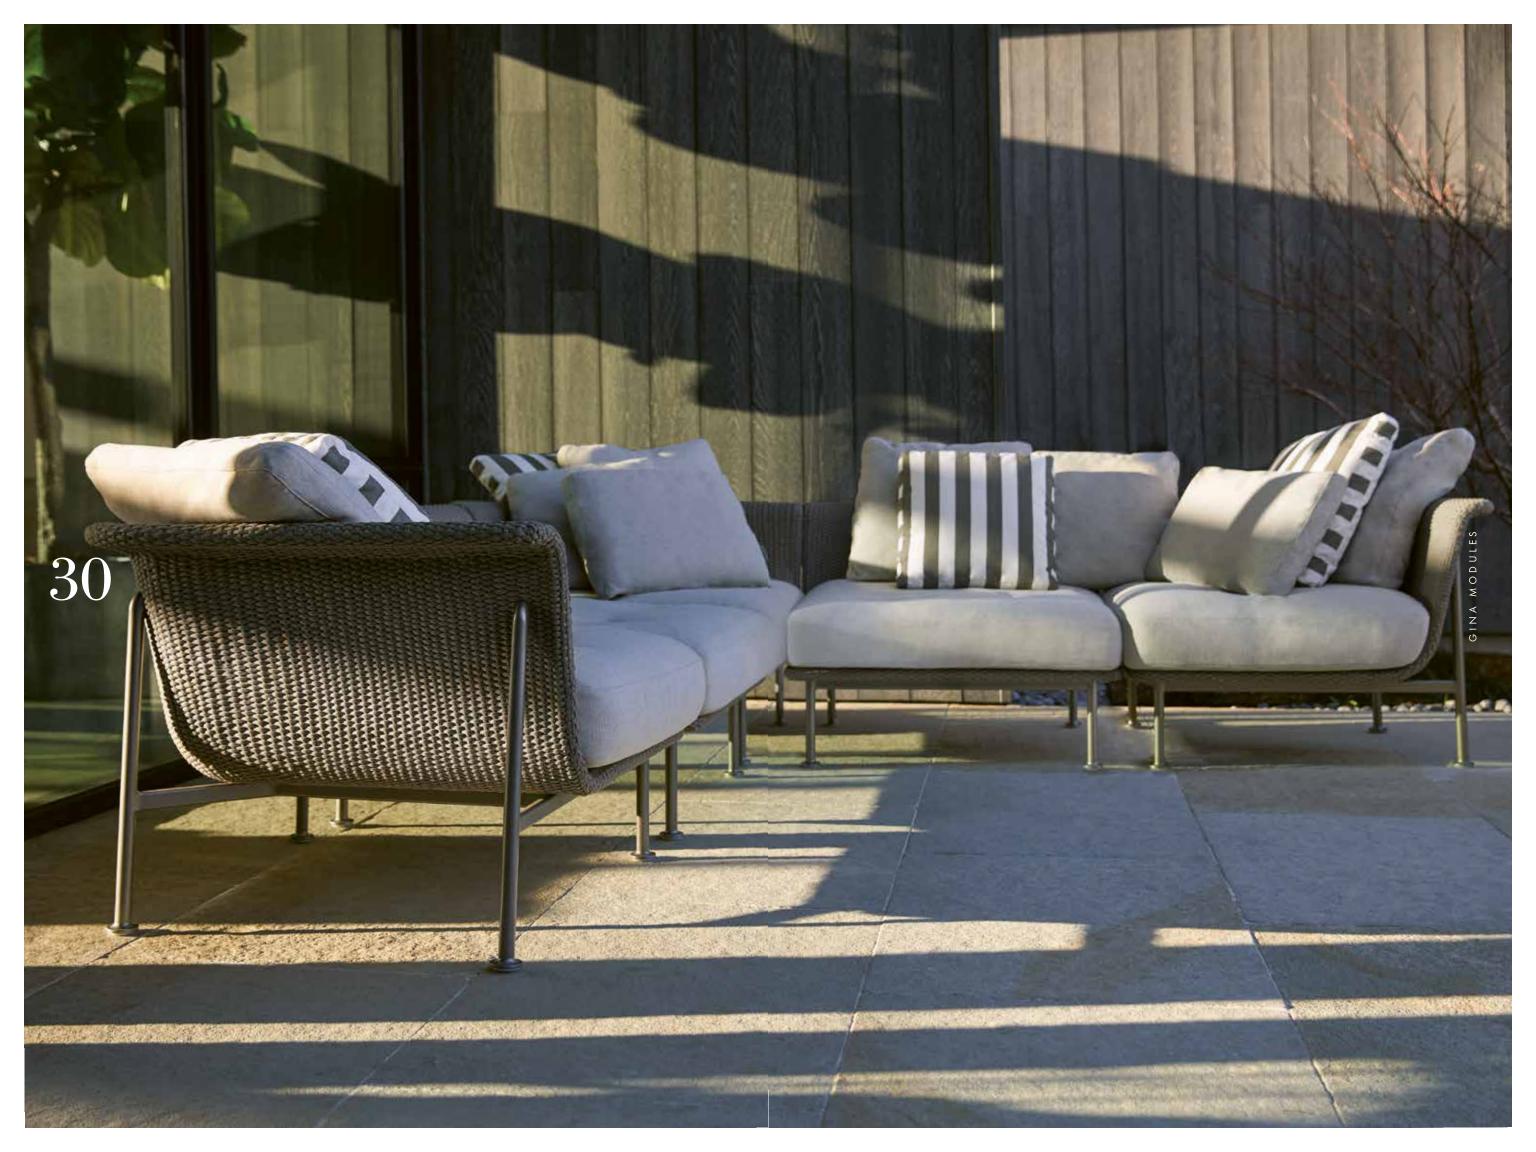

## **GINA**

Inspired by the timeless allure of captivating beauty and polished opulence, the sensational GINA collection embodies iconic Italian glamour. This complete ensemble of sophisticated dining and lounge elements is characterized by sensuous contours and sleek lines, precisely executed in harmonious proportion across a refined palette of soft neutrals. Its thoughtfully designed system of modular pieces pairs seamlessly with lounge chairs flawlessly scaled in three graceful silhouettes for the most luxurious contemporary and traditional lounge environments. Each impeccably engineered, solid aluminum frame supports a masterfully woven seat, which is as durable as it is remarkably soft to the touch. The GINA teak-top cocktail tables in a chic Driftwood finish can be easily adapted for use as ottomans, bringing modern simplicity to the polished fluidity of the seating elements. The collection's glamorous chaise lounge is brilliantly designed with an integrated surface for a poolside martini or favorite novel. Exquisitely crafted side chairs and armchairs complement an array of teak dining tables perfectly sized for distinctive communal spaces.

#### MODULE CORNER

| 33½in | 85cm                          |
|-------|-------------------------------|
| 33½in | 85cm                          |
| 26in  | 66cm                          |
| 10in  | 25cm                          |
| 15in  | 38cm                          |
| 26in  | 66cm                          |
|       | 33½in<br>26in<br>10in<br>15in |

#### MODULE CENTER

| W   | 33½in | 85cm |
|-----|-------|------|
| D   | 33½in | 85cm |
| Н   | 26in  | 66cm |
| SH  | 10in  | 25cm |
| OSH | 15in  | 38cm |
| AH  | 26in  | 66cm |