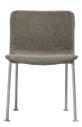

#### SIDE CHAIR

W 25¾in 65cm D 23¼in 58½cm H 30¼in 76½cm SH 17½in 44cm OSH 20½in 51½cm