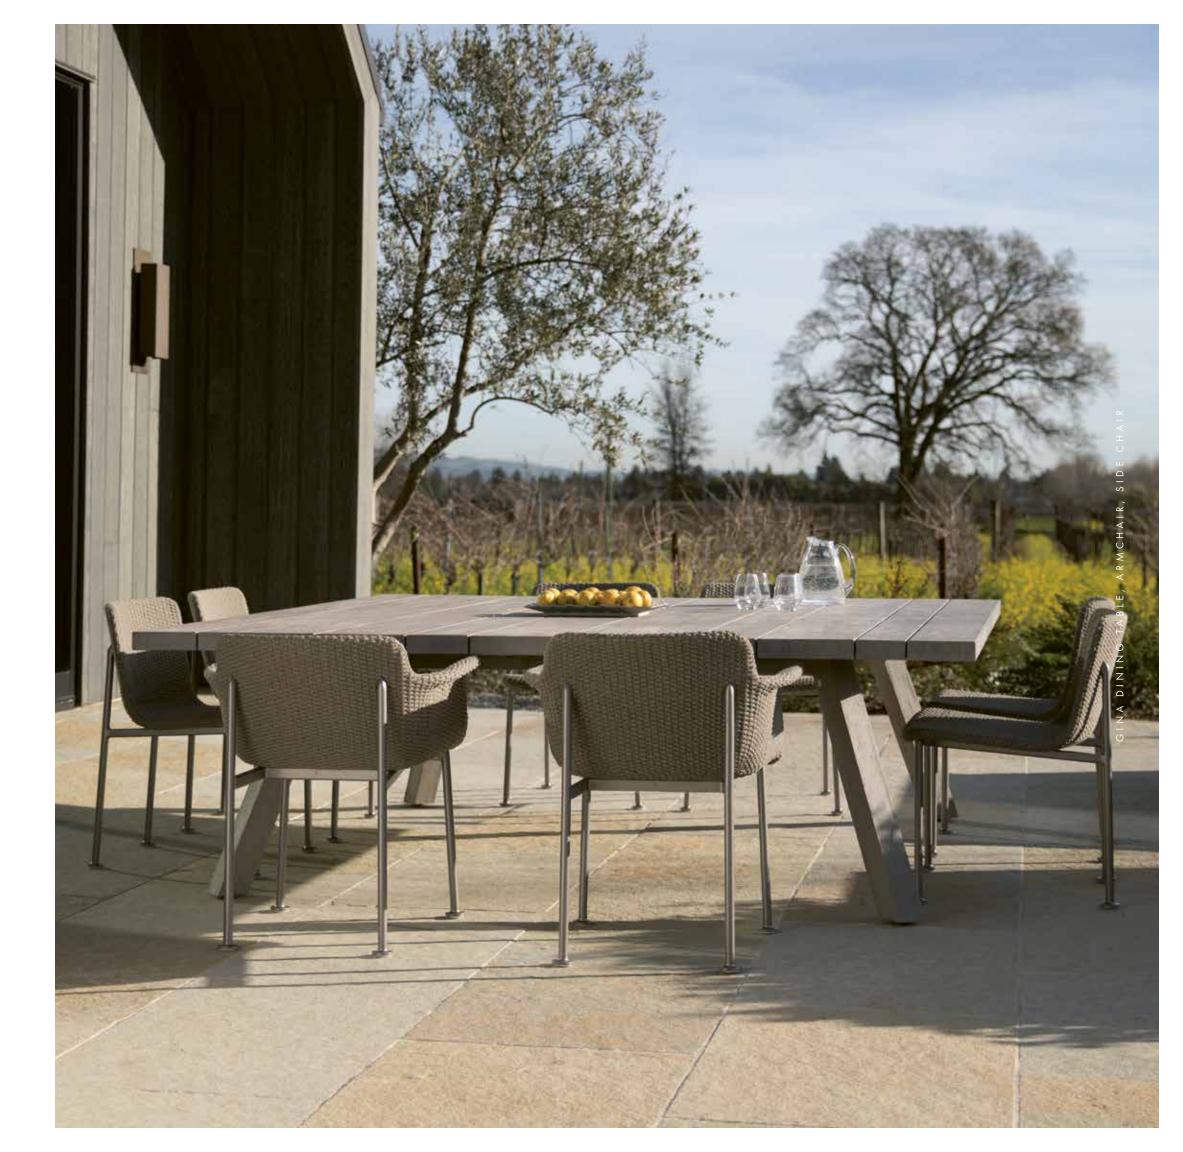

## **GINA**

Inspired by the timeless allure of captivating beauty and polished opulence, the sensational GINA collection embodies iconic Italian glamour. This complete ensemble of sophisticated dining and lounge elements is characterized by sensuous contours and sleek lines, precisely executed in harmonious proportion across a refined palette of soft neutrals. Its thoughtfully designed system of modular pieces pairs seamlessly with lounge chairs flawlessly scaled in three graceful silhouettes for the most luxurious contemporary and traditional lounge environments. Each impeccably engineered, solid aluminum frame supports a masterfully woven seat, which is as durable as it is remarkably soft to the touch. The GINA teak-top cocktail tables in a chic Driftwood finish can be easily adapted for use as ottomans, bringing modern simplicity to the polished fluidity of the seating elements. The collection's glamorous chaise lounge is brilliantly designed with an integrated surface for a poolside martini or favorite novel. Exquisitely crafted side chairs and armchairs complement an array of teak dining tables perfectly sized for distinctive communal spaces.

#### SIDE CHAIR

W 25¾in 65cm D 23¼in 58½cm H 30¼in 76½cm SH 17½in 44cm OSH 20½in 51½cm

#### ARMCHAIR

W 25¾in 65cm
D 23¼in 58½cm
H 30¼in 76½cm
SH 17½in 44cm
OSH 20½in 51½cm
AH 25¾in 65cm