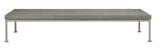

#### DINING TABLE ROUND 240

DIA 94½in 240cm H 28¾in 73cm

#### DINING TABLE SQUARE 180

L 71in 180cm W 71in 180cm H 28¾in 73cm

#### DINING TABLE SQUARE 220

L 86¾in 220cm W 86¾in 220cm H 28¾in 73cm

#### DINING TABLE RECTANGLE 220

L 86¾in 220cm W 39½in 100cm H 28¾in 73cm

#### DINING TABLE RECTANGLE 280

L 110½in 280cm W 39½in 100cm H 28¾in 73cm

#### DINING TABLE RECTANGLE 320

L 126in 320cm W 39½in 100cm H 28¾in 73cm