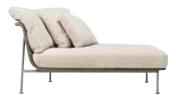

#### CHAISE LOUNGE

| L   | 82¾in   | 210cm  |
|-----|---------|--------|
| W   | 49½in   | 125½cm |
| Н   | 37in    | 93½cm  |
| SH  | 9½in    | 24cm   |
| OSH | 143/4in | 37cm   |