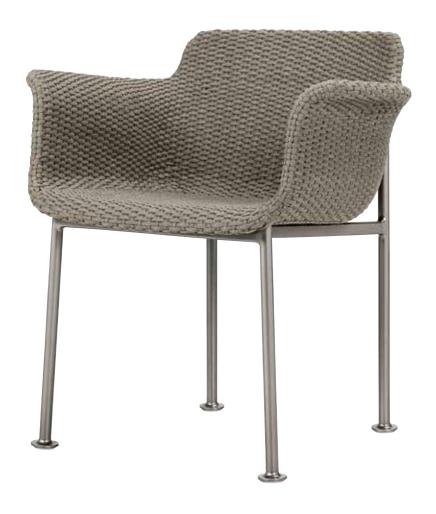

#### SIDE CHAIR

W 25¾in 65cm D 23¼in 58½cm H 30¼in 76½cm SH 17½in 44cm OSH 20½in 51½cm

#### ARMCHAIR

W 25¾in 65cm
D 23¼in 58½cm
H 30¼in 76½cm
SH 17½in 44cm
OSH 20½in 51½cm
AH 25¾in 65cm

#### LOUNGE CHAIR

 W
 29in
 73½cm

 D
 23¾in
 60cm

 H
 28¾in
 73cm

 SH
 10¾in
 27cm

 OSH
 15¾in
 40cm

 AH
 25¾in
 65cm