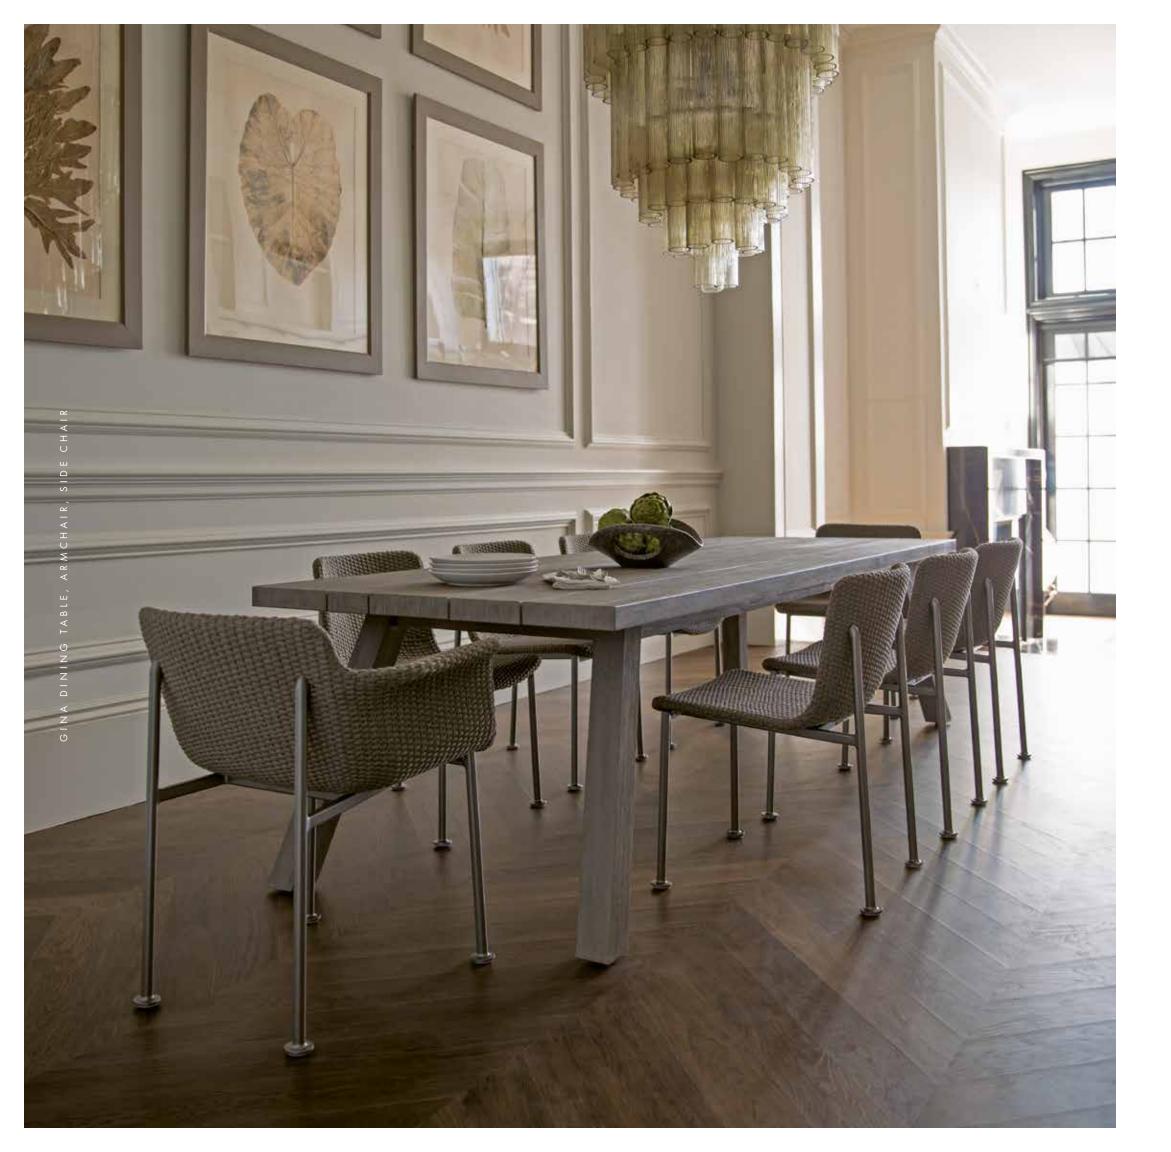

#### SIDE CHAIR

W 25¾in 65cm D 23¼in 58½cm H 30¼in 76½cm SH 17½in 44cm OSH 20½in 51½cm

#### ARMCHAIR

W 25¾in 65cm
D 23¼in 58½cm
H 30¼in 76½cm
SH 17½in 44cm
OSH 20½in 51½cm
AH 25¾in 65cm

## **GINA**

Inspired by the timeless allure of captivating beauty and polished opulence, the sensational GINA collection embodies iconic Italian glamour. This complete ensemble of sophisticated dining and lounge elements is characterized by sensuous contours and sleek lines, precisely executed in harmonious proportion across a refined palette of soft neutrals. Its thoughtfully designed system of modular pieces pairs seamlessly with lounge chairs flawlessly scaled in three graceful silhouettes for the most luxurious contemporary and traditional lounge environments. Each impeccably engineered, solid aluminum frame supports a masterfully woven seat, which is as durable as it is remarkably soft to the touch. The GINA teak-top cocktail tables in a chic Driftwood finish can be easily adapted for use as ottomans, bringing modern simplicity to the polished fluidity of the seating elements. The collection's glamorous chaise lounge is brilliantly designed with an integrated surface for a poolside martini or favorite novel. Exquisitely crafted side chairs and armchairs complement an array of teak dining tables perfectly sized for distinctive communal spaces.