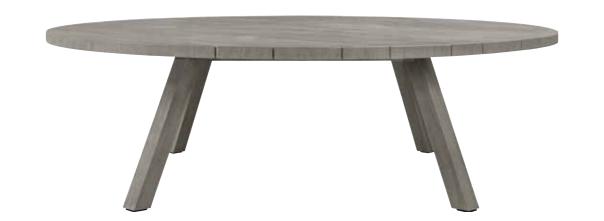

fully woven seat, which is as durable as it is remarkably soft to the touch. The GINA teak-top cocktail tables in a chic Driftwood finish can be easily adapted for use as ottomans, bringing modern simplicity to the polished fluidity of the seating elements. The collection's glamorous chaise lounge is brilliantly designed with an integrated surface for a poolside martini or favorite novel. Exquisitely crafted side chairs and armchairs complement an array of teak dining tables perfectly sized for distinctive communal spaces.



"I HAVE BEEN WANTING TO EXPLORE IN A COMPREHENSIVE WAY
THE OUTDOORS AND WHAT I ENVISION FOR AL FRESCO LIVING,"
LISSONI SAYS. "JANUS ET CIE IS THE PERFECT PARTNER FOR ME;
INNOVATIVE WITH CONSTRUCTION, DARING WITH FORM AND
REALIZED WITH THE HIGHEST QUALITY."

























































### GINA COLLECTION

Designed by Piero Lissoni



#### DINING TABLE ROUND 240

DIA 94½in 240cm H 28¾in 73cm



#### DINING TABLE SQUARE 180

L 71in 180cm W 71in 180cm H 28¾in 73cm

#### DINING TABLE SQUARE 220

L 86¾in 220cm W 86¾in 220cm H 28¾in 73cm



#### DINING TABLE RECTANGLE 220

L 86¾in 220cm W 39½in 100cm H 28¾in 73cm

#### DINING TABLE RECTANGLE 280

L 110½in 280cm W 39½in 100cm H 28¾in 73cm

#### DINING TABLE RECTANGLE 320

L 126in 320cm W 39½in 100cm H 28¾in 73cm



#### SIDE CHAIR

W 25¾in 65cm D 23¼in 58½cm H 30¼in 76½cm SH 17½in 44cm OSH 20½in 51½cm



#### ARMCHAIR

W 25¾in 65cm
D 23¼in 58½cm
H 30¼in 76½cm
SH 17½in 44cm
OSH 20½in 51½cm
AH 25¾in 65cm



#### LOUNGE CHAIR

 W
 29in
 73½cm

 D
 23¾in
 60cm

 H
 28¾in
 73cm

 SH
 10