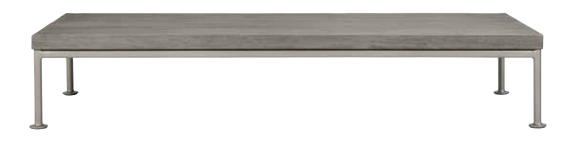

#### COCKTAIL TABLE / OTTOMAN SQUARE 140

| L | 551/4in | 140cm |
|---|---------|-------|
| W | 551/4in | 140cn |
| Н | 101/4in | 26cm  |

#### COCKTAIL TABLE / OTTOMAN RECTANGLE 140

| L | 551/4in | 140cm |
|---|---------|-------|
| W | 27¾in   | 70cm  |
| н | 101/in  | 26cm  |