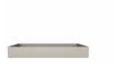

### COCKTAIL TRAY

| L | 113/4in | 30cr |
|---|---------|------|
| W | 113/4in | 30cr |
| Н | 1½in    | 4cr  |

SEMI-FITTED PROTECTIVE FRAME COVERS AVAILABLE FOR ALL PRODUCTS.