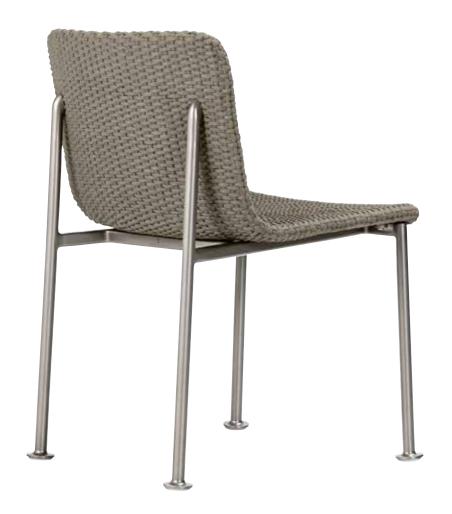

#### SIDE CHAIR

W 25¾in 65cm D 23¼in 58½cm H 30¼in 76½cm SH 17½in 44cm OSH 20½in 51½cm