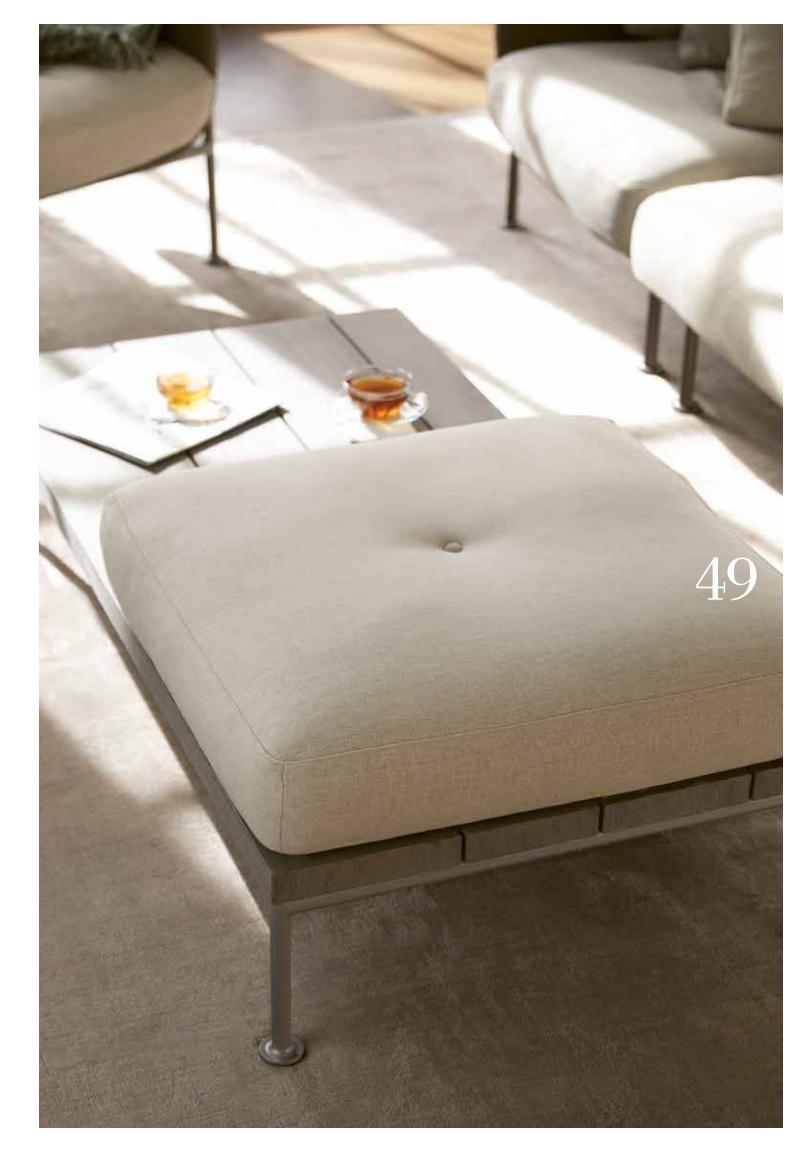

#### COCKTAIL TABLE / OTTOMAN SQUARE 140

| L | 551/4in | 140cm |
|---|---------|-------|
| W | 551/4in | 140cn |
| Н | 101/4in | 26cm  |

#### COCKTAIL TABLE / OTTOMAN RECTANGLE 140

| L | 551/4in | 140cm |
|---|---------|-------|
| W | 27¾in   | 70cm  |
| н | 101/in  | 26cm  |