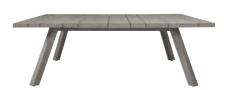

#### DINING TABLE RECTANGLE 220

L 86¾in 220cm W 39½in 100cm H 28¾in 73cm

#### DINING TABLE RECTANGLE 280

L 110½in 280cm W 39½in 100cm H 28¾in 73cm

#### DINING TABLE RECTANGLE 320

L 126in 320cm W 39½in 100cm H 28¾in 73cm