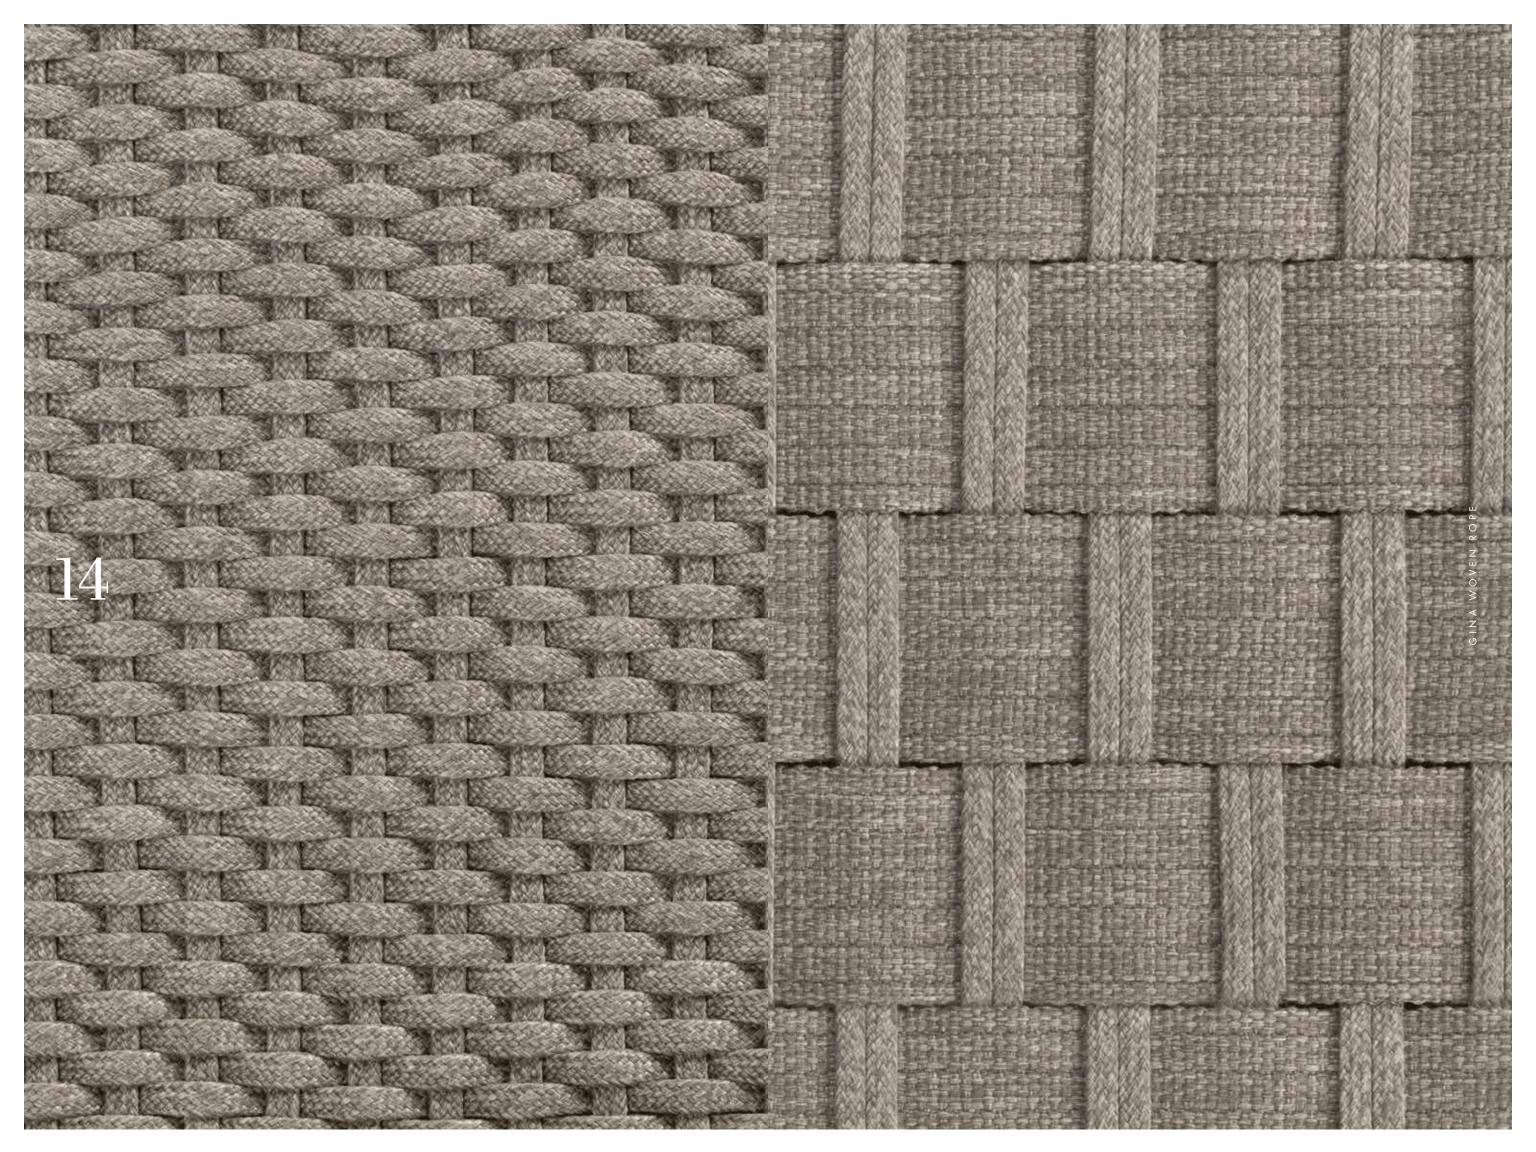

## **GINA**

Inspired by the timeless allure of captivating beauty and polished opulence, the sensational GINA collection embodies iconic Italian glamour. This complete ensemble of sophisticated dining and lounge elements is characterized by sensuous contours and sleek lines, precisely executed in harmonious proportion across a refined palette of soft neutrals. Its thoughtfully designed system of modular pieces pairs seamlessly with lounge chairs flawlessly scaled in three graceful silhouettes for the most luxurious contemporary and traditional lounge environments. Each impeccably engineered, solid aluminum frame supports a masterfully woven seat, which is as durable as it is remarkably soft to the touch. The GINA teak-top cocktail tables in a chic Driftwood finish can be easily adapted for use as ottomans, bringing modern simplicity to the polished fluidity of the seating elements. The collection's glamorous chaise lounge is brilliantly designed with an integrated surface for a poolside martini or favorite novel. Exquisitely crafted side chairs and armchairs complement an array of teak dining tables perfectly sized for distinctive communal spaces.

## GINA COLLECTION Materials

**☼ fi** WOVEN POLYOLEFIN ROPE

**☼ fì** ALUMINUM WITH JANUScoat™ CHASSIS SILVER

**☼ ⋒** TEAK

**☼ fi** teak Driftwood