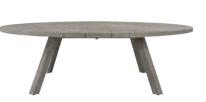

cocktail tables in a chic Driftwood finish can be easily adapted for use as ottomans, bringing modern simplicity to the polished fluidity of the seating elements. The collection's glamorous chaise lounge is brilliantly designed with an integrated surface for a poolside martini or favorite novel. Exquisitely crafted side chairs and armchairs complement an array of teak dining tables perfectly sized for distinctive communal spaces.



"I HAVE BEEN WANTING TO EXPLORE IN A COMPREHENSIVE WAY
THE OUTDOORS AND WHAT I ENVISION FOR AL FRESCO LIVING,"
LISSONI SAYS. "JANUS ET CIE IS THE PERFECT PARTNER FOR ME;
INNOVATIVE WITH CONSTRUCTION, DARING WITH FORM AND
REALIZED WITH THE HIGHEST QUALITY."

























































### GINA COLLECTION

Designed by Piero Lissoni



#### DINING TABLE ROUND 240

DIA 94½in 240cm H 28¾in 73cm



#### DINING TABLE SQUARE 180

L 71in 180cm W 71in 180cm H 28¾in 73cm

#### DINING TABLE SQUARE 220

L 86¾in 220cm W 86¾in 220cm H 28¾in 73cm



#### DINING TABLE RECTANGLE 220

L 86¾in 220cm W 39½in 100cm H 28¾in 73cm

#### DINING TABLE RECTANGLE 280

L 110½in 280cm W 39½in 100cm H 28¾in 73cm

#### DINING TABLE RECTANGLE 320

L 126in 320cm W 39½in 100cm H 28¾in 73cm



#### SIDE CHAIR

W 25¾in 65cm D 23¼in 58½cm H 30¼in 76½cm SH 17½in 44cm OSH 20½in 51½cm



#### ARMCHAIR

W 25¾in 65cm
D 23¼in 58½cm
H 30¼in 76½cm
SH 17½in 44cm
OSH 20½in 51½cm
AH 25¾in 65cm



#### LOUNGE CHAIR

 W
 29in
 73½cm

 D
 23¾in
 60cm

 H
 28¾in
 73cm

 SH
 10¾in
 27cm

 OSH
 15¾in
 40cm

 AH
 25¾in
 65cm



#### LOUNGE CHAIR GRANDE

 W
 38¾in
 98 cm