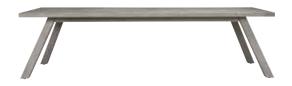

#### DINING TABLE ROUND 240

DIA 94½in 240cm H 28¾in 73cm

#### DINING TABLE SQUARE 180

L 71in 180cm W 71in 180cm H 28¾in 73cm

#### DINING TABLE SQUARE 220

L 86¾in 220cm W 86¾in 220cm H 28¾in 73cm

#### DINING TABLE RECTANGLE 220

L 86¾in 220cm W 39½in 100cm H 28¾in 73cm

#### DINING TABLE RECTANGLE 280

L 110½in 280cm W 39½in 100cm H 28¾in 73cm

#### DINING TABLE RECTANGLE 320

L 126in 320cm W 39½in 100cm H 28¾in 73cm