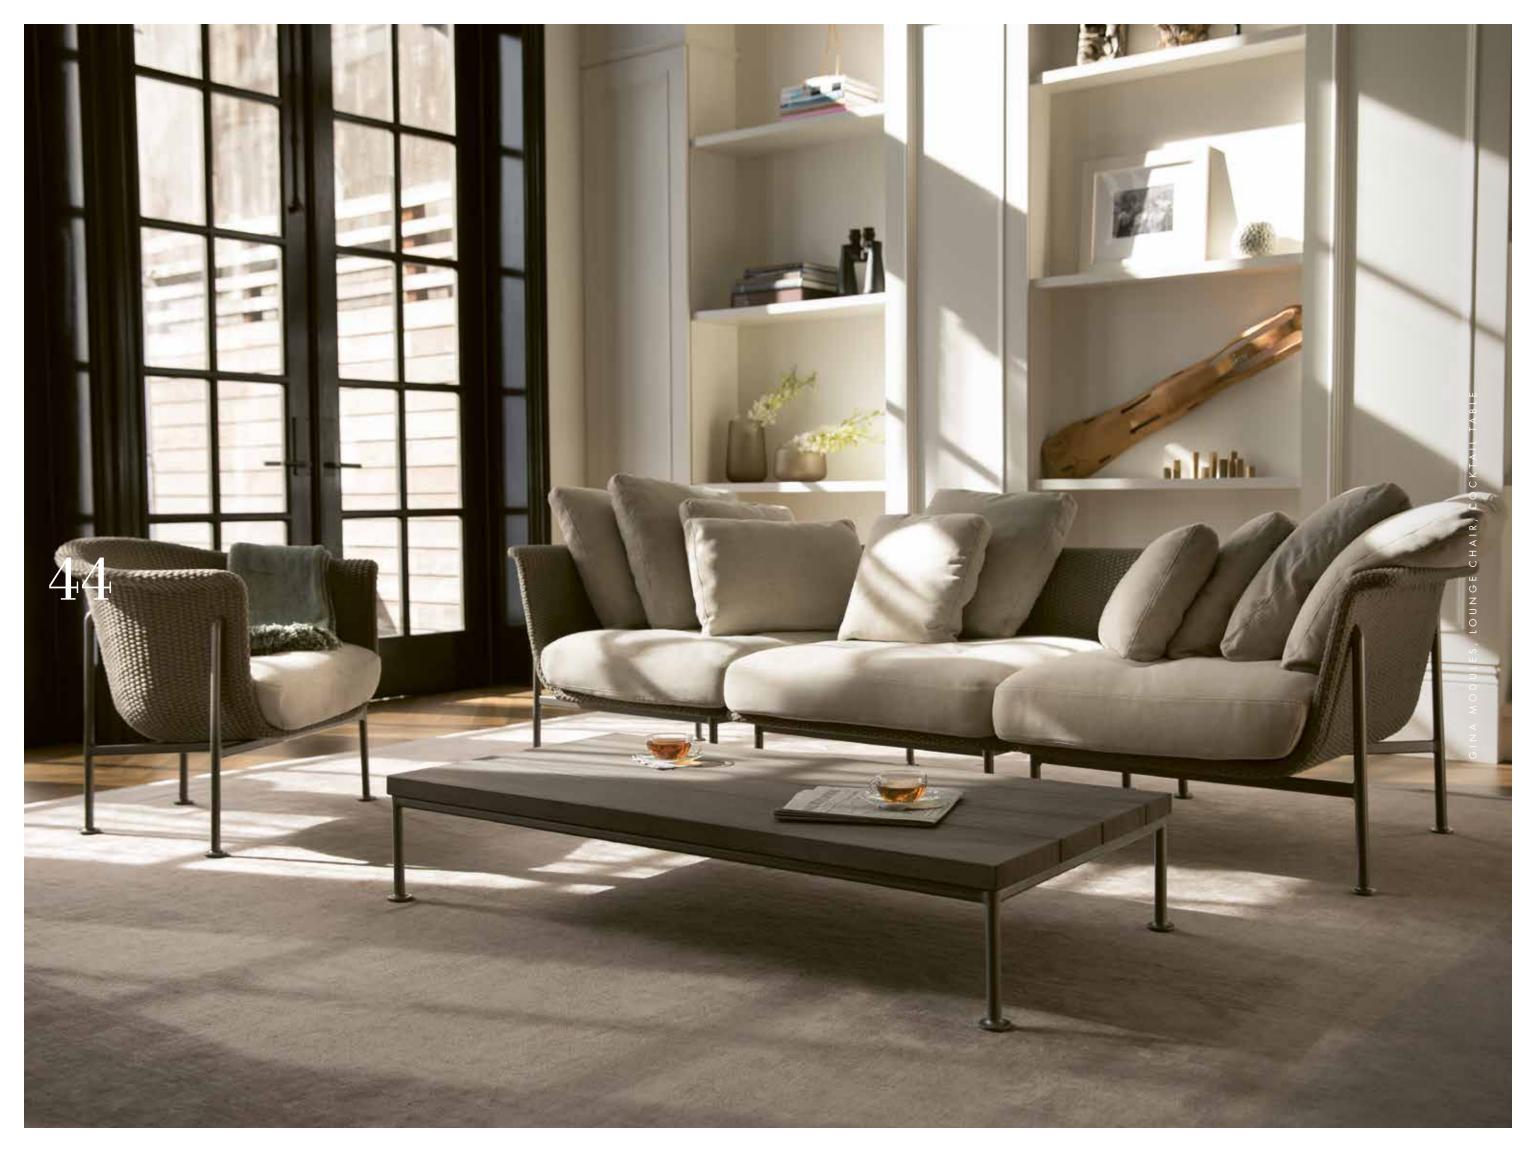

## **GINA**

Inspired by the timeless allure of captivating beauty and polished opulence, the sensational GINA collection embodies iconic Italian glamour. This complete ensemble of sophisticated dining and lounge elements is characterized by sensuous contours and sleek lines, precisely executed in harmonious proportion across a refined palette of soft neutrals. Its thoughtfully designed system of modular pieces pairs seamlessly with lounge chairs flawlessly scaled in three graceful silhouettes for the most luxurious contemporary and traditional lounge environments. Each impeccably engineered, solid aluminum frame supports a masterfully woven seat, which is as durable as it is remarkably soft to the touch. The GINA teak-top cocktail tables in a chic Driftwood finish can be easily adapted for use as ottomans, bringing modern simplicity to the polished fluidity of the seating elements. The collection's glamorous chaise lounge is brilliantly designed with an integrated surface for a poolside martini or favorite novel. Exquisitely crafted side chairs and armchairs complement an array of teak dining tables perfectly sized for distinctive communal spaces.