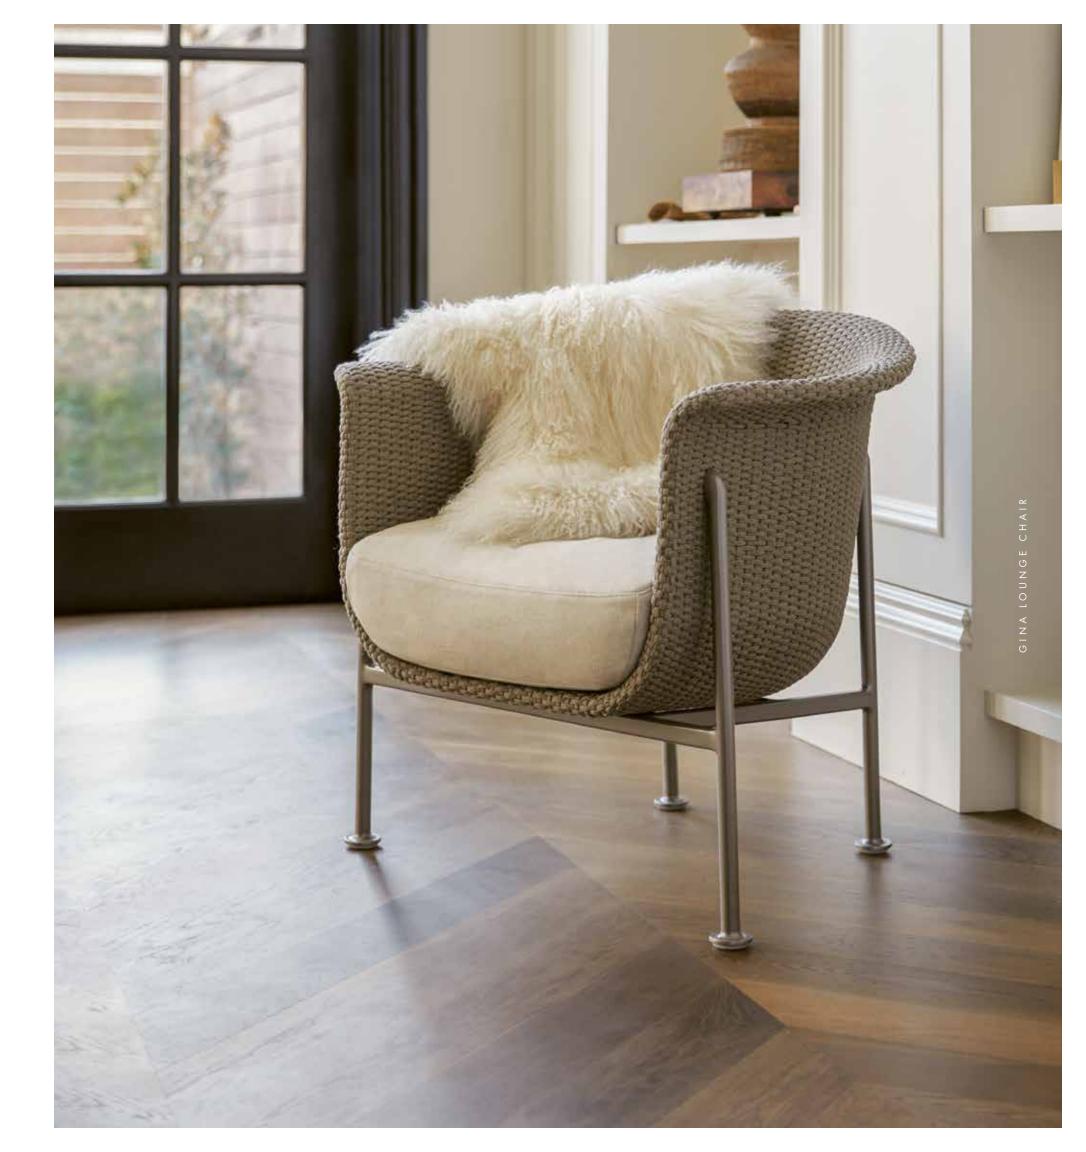

#### LOUNGE CHAIR

 W
 29in
 73½cm

 D
 23¾in
 60cm

 H
 28¾in
 73cm

 SH
 10¾in
 27cm

 OSH
 15¾in
 40cm

 AH
 25¾in
 65cm

## **GINA**

Inspired by the timeless allure of captivating beauty and polished opulence, the sensational GINA collection embodies iconic Italian glamour. This complete ensemble of sophisticated dining and lounge elements is characterized by sensuous contours and sleek lines, precisely executed in harmonious proportion across a refined palette of soft neutrals. Its thoughtfully designed system of modular pieces pairs seamlessly with lounge chairs flawlessly scaled in three graceful silhouettes for the most luxurious contemporary and traditional lounge environments. Each impeccably engineered, solid aluminum frame supports a masterfully woven seat, which is as durable as it is remarkably soft to the touch. The GINA teak-top cocktail tables in a chic Driftwood finish can be easily adapted for use as ottomans, bringing modern simplicity to the polished fluidity of the seating elements. The collection's glamorous chaise lounge is brilliantly designed with an integrated surface for a poolside martini or favorite novel. Exquisitely crafted side chairs and armchairs complement an array of teak dining tables perfectly sized for distinctive communal spaces.