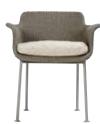

#### ARMCHAIR

W 25¾in 65cm
D 23¼in 58½cm
H 30¼in 76½cm
SH 17½in 44cm
OSH 20½in 51½cm
AH 25¾in 65cm