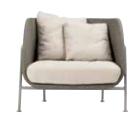

#### CLUB CHAIR

W 38¾in 98cm
D 32¾in 83cm
H 32½in 82cm
SH 10in 25cm
OSH 15in 38cm