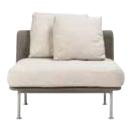

#### RECAMIER LEFT

| L   | 551/4in | 140cm |
|-----|---------|-------|
| W   | 33½in   | 85cm  |
| Н   | 26in    | 66cm  |
| SH  | 10in    | 25cm  |
| OSH | 15in    | 38cm  |
| АН  | 26in    | 66cm  |

#### RECAMIER RIGHT

| L   | 551/4in | 140cm |
|-----|---------|-------|
| W   | 33½in   | 85cm  |
| Н   | 26in    | 66cm  |
| SH  | 10in    | 25cm  |
| OSH | 15in    | 38cm  |
| AH  | 26in    | 66cm  |