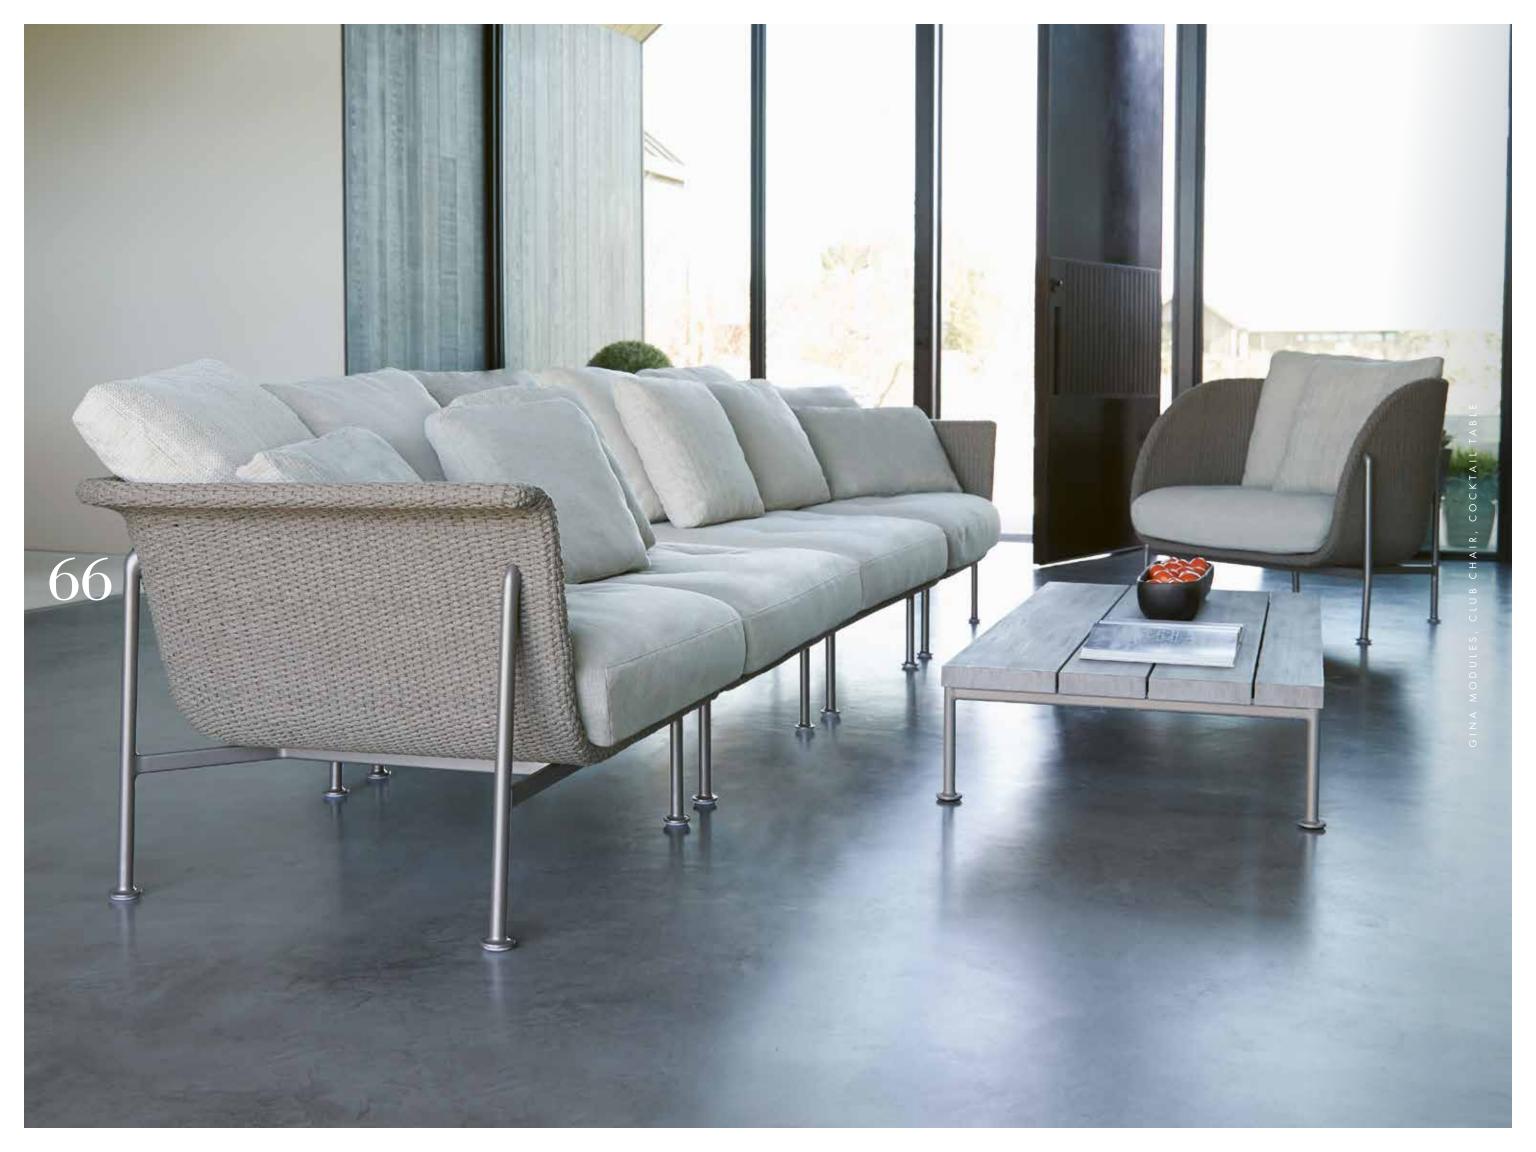

## **GINA**

Inspired by the timeless allure of captivating beauty and polished opulence, the sensational GINA collection embodies iconic Italian glamour. This complete ensemble of sophisticated dining and lounge elements is characterized by sensuous contours and sleek lines, precisely executed in harmonious proportion across a refined palette of soft neutrals. Its thoughtfully designed system of modular pieces pairs seamlessly with lounge chairs flawlessly scaled in three graceful silhouettes for the most luxurious contemporary and traditional lounge environments. Each impeccably engineered, solid aluminum frame supports a masterfully woven seat, which is as durable as it is remarkably soft to the touch. The GINA teak-top cocktail tables in a chic Driftwood finish can be easily adapted for use as ottomans, bringing modern simplicity to the polished fluidity of the seating elements. The collection's glamorous chaise lounge is brilliantly designed with an integrated surface for a poolside martini or favorite novel. Exquisitely crafted side chairs and armchairs complement an array of teak dining tables perfectly sized for distinctive communal spaces.

#### CLUB CHAIR

W 38¾in 98cm
D 32¾in 83cm
H 32½in 82cm
SH 10in 25cm
OSH 15in 38cm