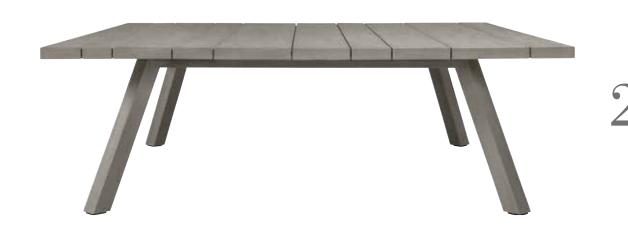

#### DINING TABLE RECTANGLE 220

L 86¾in 220cm W 39½in 100cm H 28¾in 73cm

#### DINING TABLE RECTANGLE 280

L 110½in 280cm W 39½in 100cm H 28¾in 73cm

#### DINING TABLE RECTANGLE 320

L 126in 320cm W 39½in 100cm H 28¾in 73cm