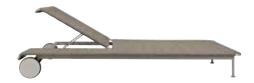

#### CHAISE LOUNGE

| L   | 82¾in   | 210cm  |
|-----|---------|--------|
| W   | 49½in   | 125½cm |
| Н   | 37in    | 93½cm  |
| SH  | 9½in    | 24cm   |
| OSH | 143/4in | 37cm   |