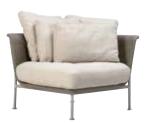

#### LOUNGE CHAIR GRANDE

 W
 38¾in
 98 cm

 D
 34 in
 86 cm

 H
 31¼in
 79 cm

 SH
 10 in
 25 cm

 OSH
 15 in
 38 cm

 AH
 27 in
 68 cm