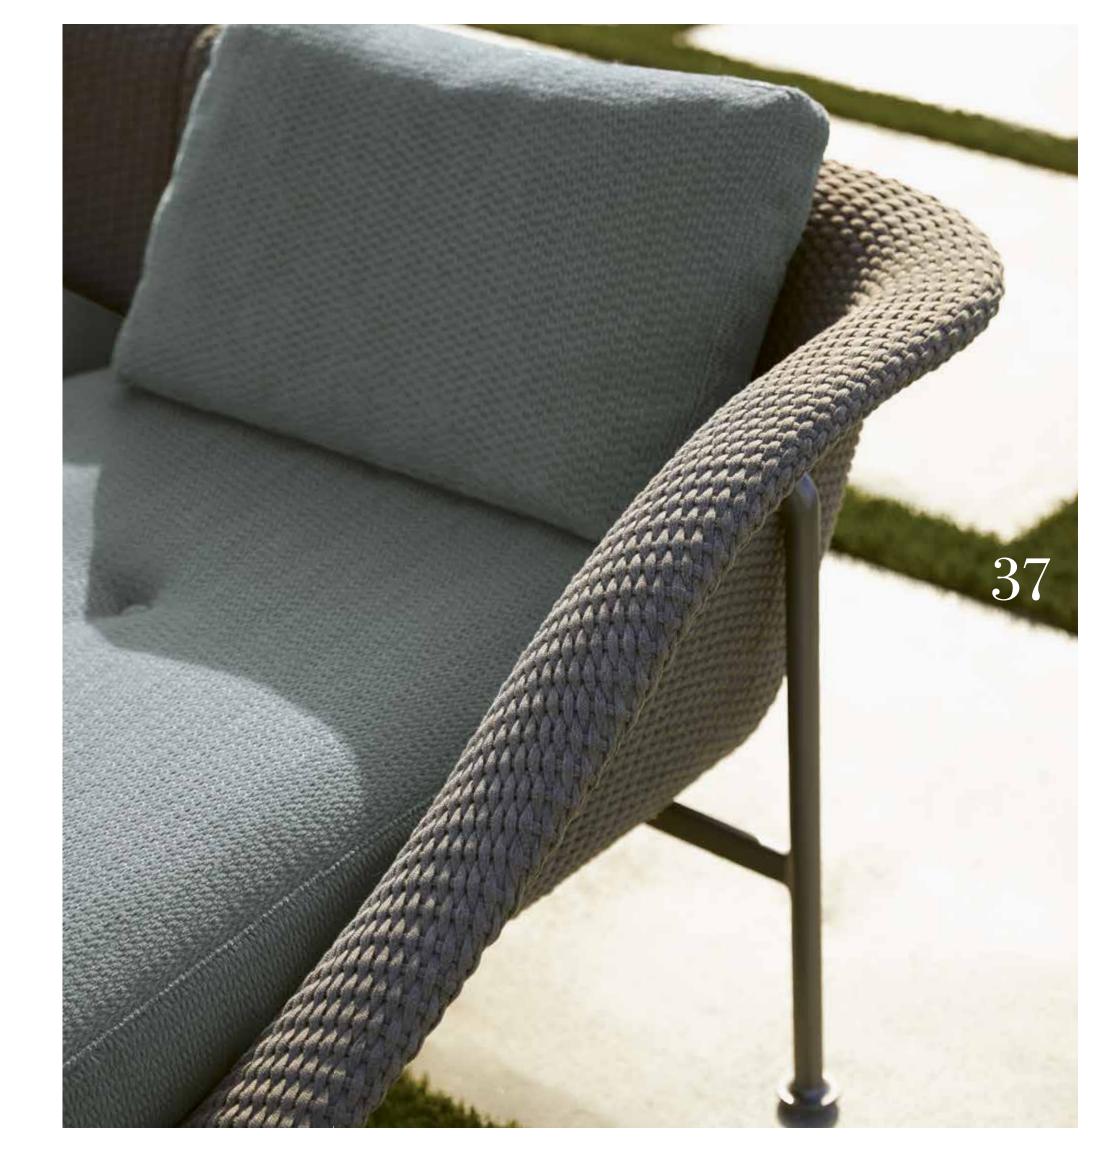

## **GINA**

Inspired by the timeless allure of captivating beauty and polished opulence, the sensational GINA collection embodies iconic Italian glamour. This complete ensemble of sophisticated dining and lounge elements is characterized by sensuous contours and sleek lines, precisely executed in harmonious proportion across a refined palette of soft neutrals. Its thoughtfully designed system of modular pieces pairs seamlessly with lounge chairs flawlessly scaled in three graceful silhouettes for the most luxurious contemporary and traditional lounge environments. Each impeccably engineered, solid aluminum frame supports a masterfully woven seat, which is as durable as it is remarkably soft to the touch. The GINA teak-top cocktail tables in a chic Driftwood finish can be easily adapted for use as ottomans, bringing modern simplicity to the polished fluidity of the seating elements. The collection's glamorous chaise lounge is brilliantly designed with an integrated surface for a poolside martini or favorite novel. Exquisitely crafted side chairs and armchairs complement an array of teak dining tables perfectly sized for distinctive communal spaces.

## GINA COLLECTION Materials

**☼ fi** WOVEN POLYOLEFIN ROPE

**☼ fì** ALUMINUM WITH JANUScoat™ CHASSIS SILVER

**☼ ⋒** TEAK

**☼ fi** teak Driftwood