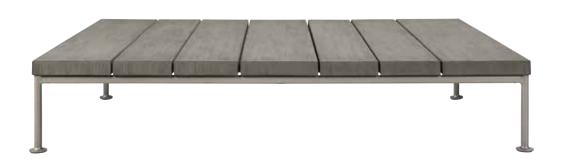

#### COCKTAIL TABLE / OTTOMAN SQUARE 140

| L | 551/4in | 140cm |
|---|---------|-------|
| W | 551/4in | 140cn |
| Н | 101/4in | 26cm  |

#### COCKTAIL TABLE / OTTOMAN RECTANGLE 140

| L | 551/4in | 140cm |
|---|---------|-------|
| W | 27¾in   | 70cm  |
| н | 101/in  | 26cm  |