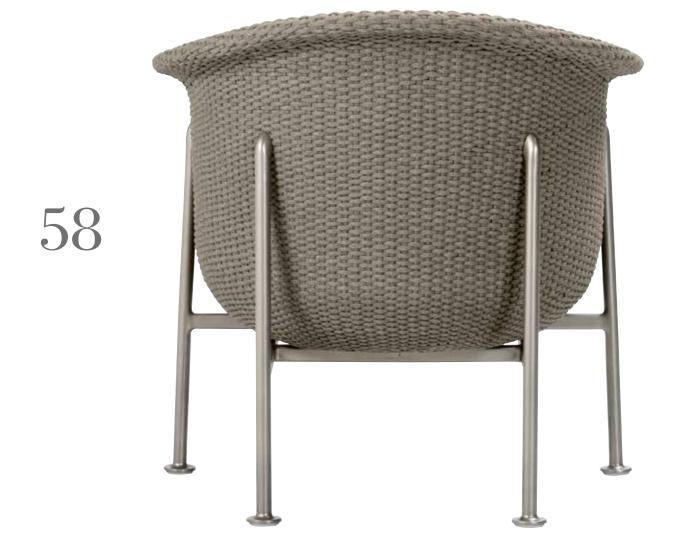

#### LOUNGE CHAIR

 W
 29in
 73½cm

 D
 23¾in
 60cm

 H
 28¾in
 73cm

 SH
 10¾in
 27cm

 OSH
 15¾in
 40cm

 AH
 25¾in
 65cm

## **GINA**

Inspired by the timeless allure of captivating beauty and polished opulence, the sensational GINA collection embodies iconic Italian glamour. This complete ensemble of sophisticated dining and lounge elements is characterized by sensuous contours and sleek lines, precisely executed in harmonious proportion across a refined palette of soft neutrals. Its thoughtfully designed system of modular pieces pairs seamlessly with lounge chairs flawlessly scaled in three graceful silhouettes for the most luxurious contemporary and traditional lounge environments. Each impeccably engineered, solid aluminum frame supports a masterfully woven seat, which is as durable as it is remarkably soft to the touch. The GINA teak-top cocktail tables in a chic Driftwood finish can be easily adapted for use as ottomans, bringing modern simplicity to the polished fluidity of the seating elements. The collection's glamorous chaise lounge is brilliantly designed with an integrated surface for a poolside martini or favorite novel. Exquisitely crafted side chairs and armchairs complement an array of teak dining tables perfectly sized for distinctive communal spaces.