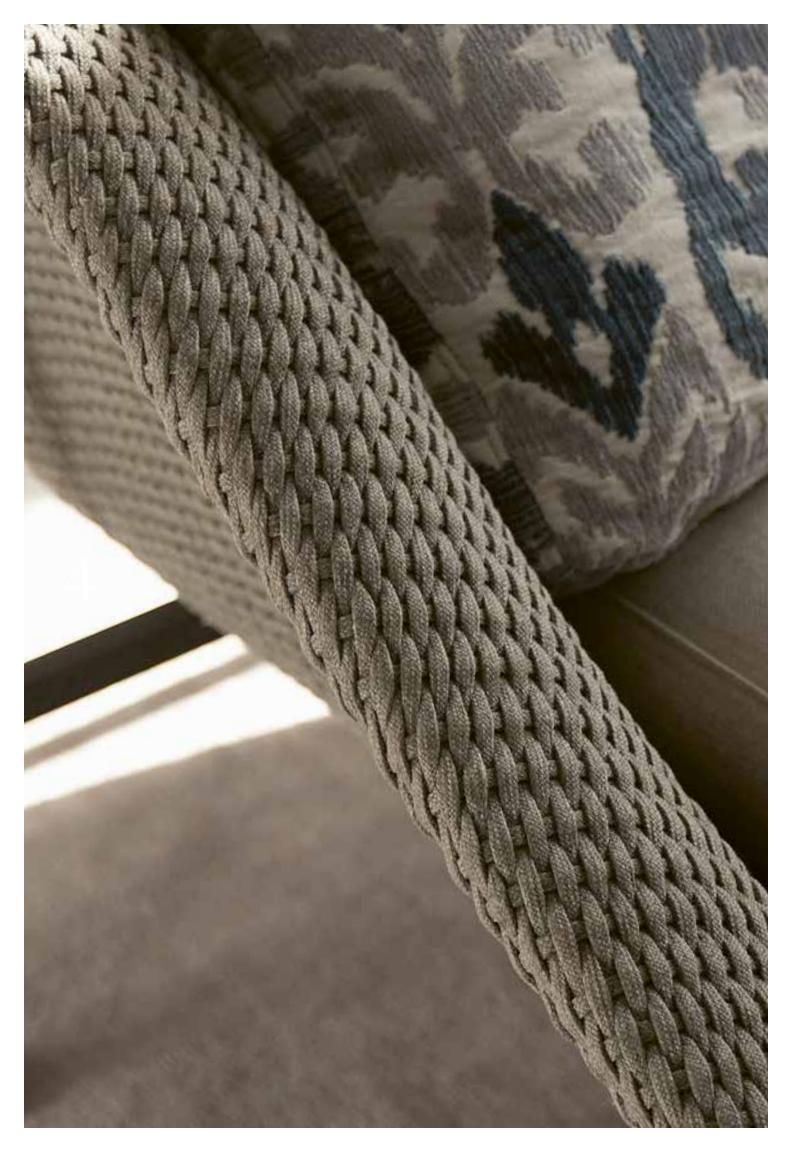

## **GINA**

Inspired by the timeless allure of captivating beauty and polished opulence, the sensational GINA collection embodies iconic Italian glamour. This complete ensemble of sophisticated dining and lounge elements is characterized by sensuous contours and sleek lines, precisely executed in harmonious proportion across a refined palette of soft neutrals. Its thoughtfully designed system of modular pieces pairs seamlessly with lounge chairs flawlessly scaled in three graceful silhouettes for the most luxurious contemporary and traditional lounge environments. Each impeccably engineered, solid aluminum frame supports a masterfully woven seat, which is as durable as it is remarkably soft to the touch. The GINA teak-top cocktail tables in a chic Driftwood finish can be easily adapted for use as ottomans, bringing modern simplicity to the polished fluidity of the seating elements. The collection's glamorous chaise lounge is brilliantly designed with an integrated surface for a poolside martini or favorite novel. Exquisitely crafted side chairs and armchairs complement an array of teak dining tables perfectly sized for distinctive communal spaces.

## GINA COLLECTION Materials

**☼ fi** WOVEN POLYOLEFIN ROPE

**☼ fì** ALUMINUM WITH JANUScoat™ CHASSIS SILVER

**☼ ⋒** TEAK

**☼ fi** teak Driftwood