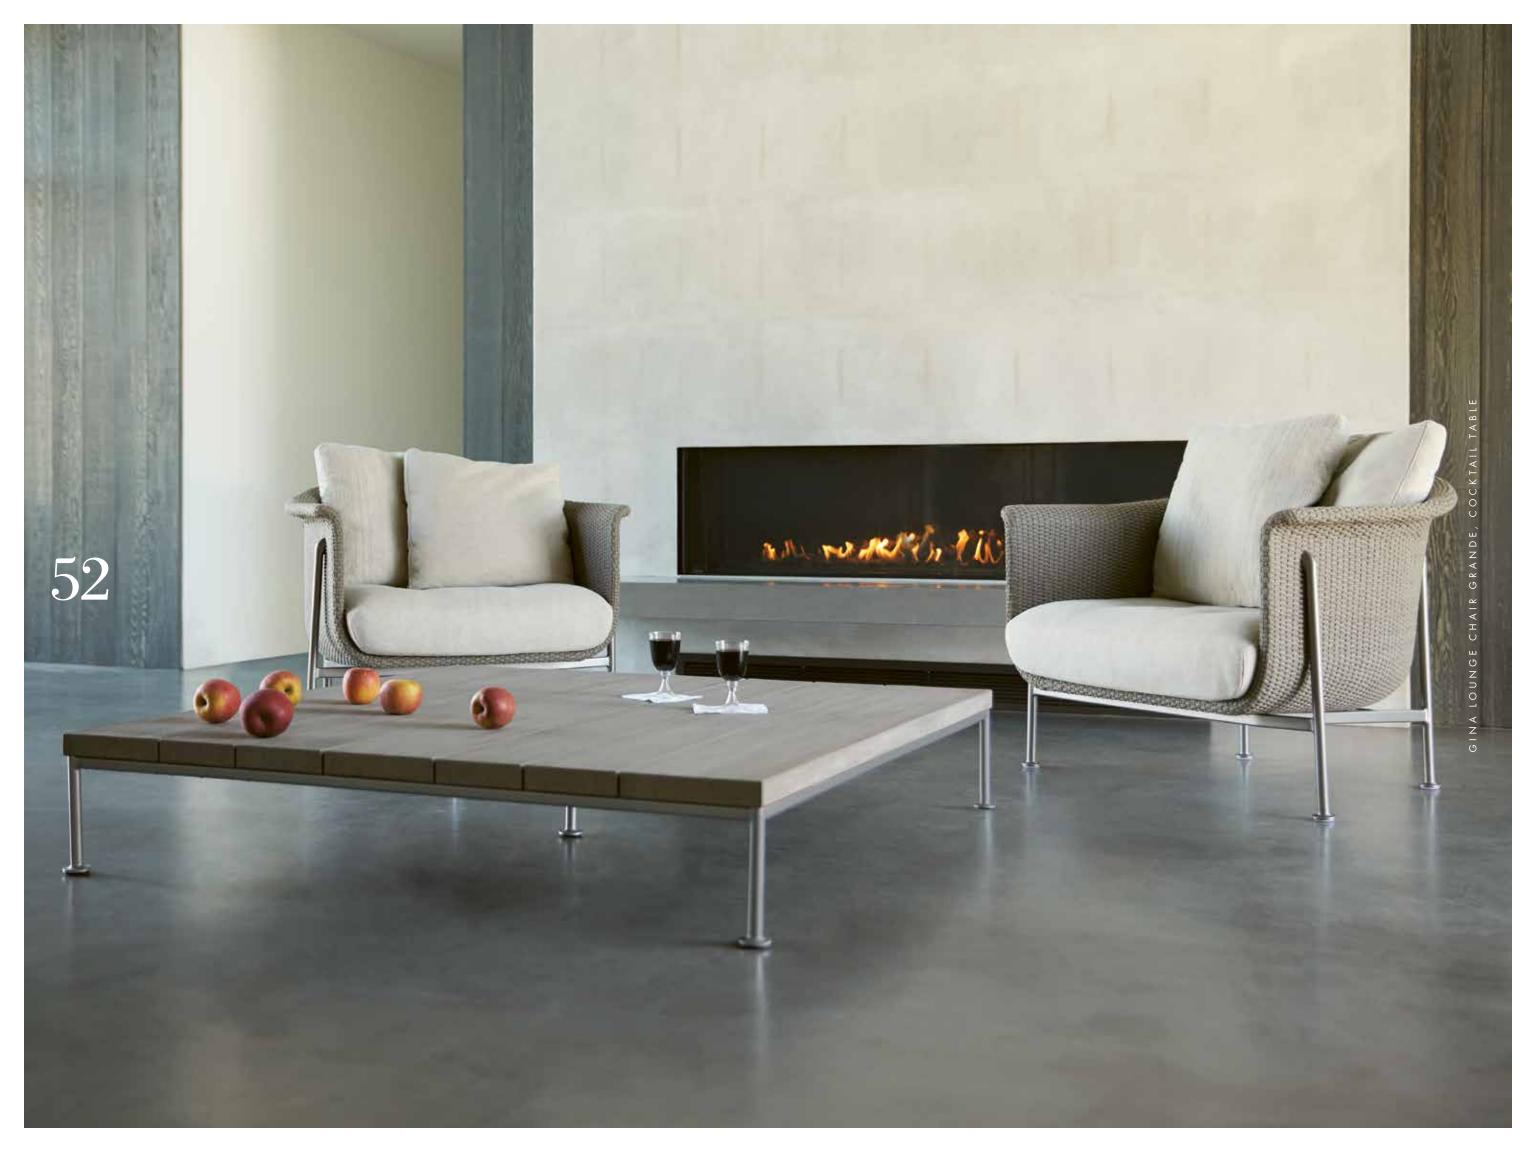

#### LOUNGE CHAIR GRANDE

 W
 38¾in
 98 cm

 D
 34 in
 86 cm

 H
 31¼in
 79 cm

 SH
 10 in
 25 cm

 OSH
 15 in
 38 cm

 AH
 27 in
 68 cm

#### COCKTAIL TABLE / OTTOMAN SQUARE 140

| L | 551/4in | 140cm |
|---|---------|-------|
| W | 551/4in | 140cn |
| Н | 101/4in | 26cm  |

## **GINA**

Inspired by the timeless allure of captivating beauty and polished opulence, the sensational GINA collection embodies iconic Italian glamour. This complete ensemble of sophisticated dining and lounge elements is characterized by sensuous contours and sleek lines, precisely executed in harmonious proportion across a refined palette of soft neutrals. Its thoughtfully designed system of modular pieces pairs seamlessly with lounge chairs flawlessly scaled in three graceful silhouettes for the most luxurious contemporary and traditional lounge environments. Each impeccably engineered, solid aluminum frame supports a masterfully woven seat, which is as durable as it is remarkably soft to the touch. The GINA teak-top cocktail tables in a chic Driftwood finish can be easily adapted for use as ottomans, bringing modern simplicity to the polished fluidity of the seating elements. The collection's glamorous chaise lounge is brilliantly designed with an integrated surface for a poolside martini or favorite novel. Exquisitely crafted side chairs and armchairs complement an array of teak dining tables perfectly sized for distinctive communal spaces.