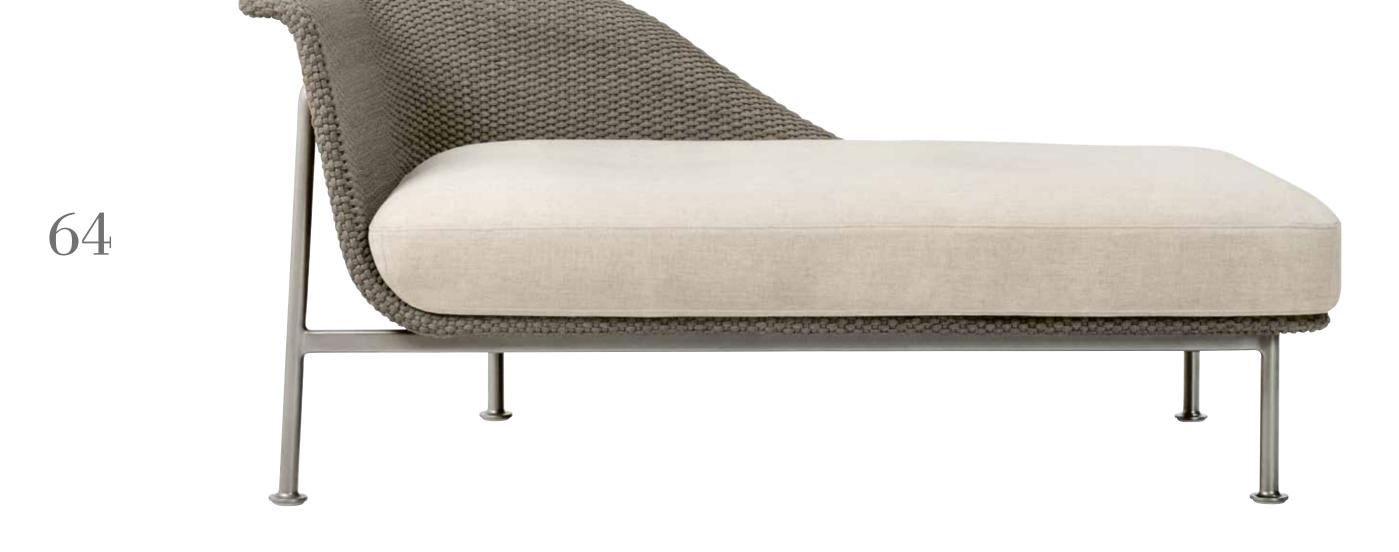

## **GINA**

Inspired by the timeless allure of captivating beauty and polished opulence, the sensational GINA collection embodies iconic Italian glamour. This complete ensemble of sophisticated dining and lounge elements is characterized by sensuous contours and sleek lines, precisely executed in harmonious proportion across a refined palette of soft neutrals. Its thoughtfully designed system of modular pieces pairs seamlessly with lounge chairs flawlessly scaled in three graceful silhouettes for the most luxurious contemporary and traditional lounge environments. Each impeccably engineered, solid aluminum frame supports a masterfully woven seat, which is as durable as it is remarkably soft to the touch. The GINA teak-top cocktail tables in a chic Driftwood finish can be easily adapted for use as ottomans, bringing modern simplicity to the polished fluidity of the seating elements. The collection's glamorous chaise lounge is brilliantly designed with an integrated surface for a poolside martini or favorite novel. Exquisitely crafted side chairs and armchairs complement an array of teak dining tables perfectly sized for distinctive communal spaces.

#### CHAISE LOUNGE

| L   | 82¾in   | 210cm  |
|-----|---------|--------|
| W   | 49½in   | 125½cm |
| Н   | 37in    | 93½cm  |
| SH  | 9½in    | 24cm   |
| OSH | 143/4in | 37cm   |