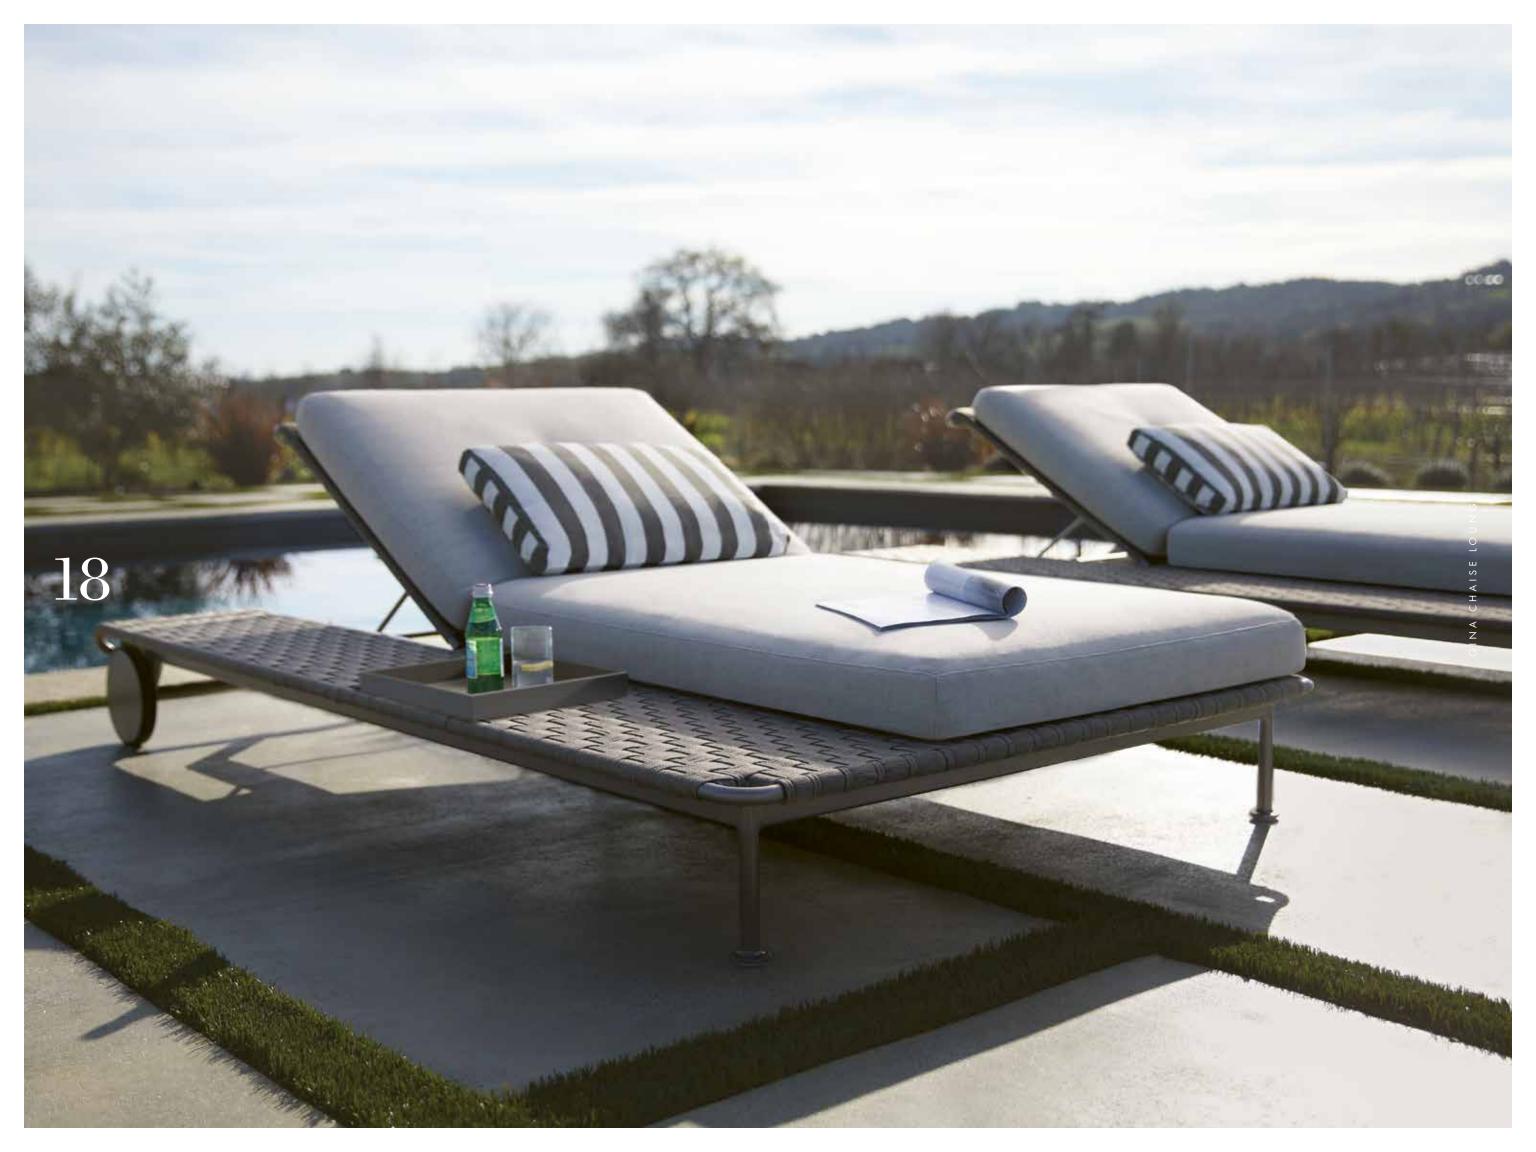

## **GINA**

Inspired by the timeless allure of captivating beauty and polished opulence, the sensational GINA collection embodies iconic Italian glamour. This complete ensemble of sophisticated dining and lounge elements is characterized by sensuous contours and sleek lines, precisely executed in harmonious proportion across a refined palette of soft neutrals. Its thoughtfully designed system of modular pieces pairs seamlessly with lounge chairs flawlessly scaled in three graceful silhouettes for the most luxurious contemporary and traditional lounge environments. Each impeccably engineered, solid aluminum frame supports a masterfully woven seat, which is as durable as it is remarkably soft to the touch. The GINA teak-top cocktail tables in a chic Driftwood finish can be easily adapted for use as ottomans, bringing modern simplicity to the polished fluidity of the seating elements. The collection's glamorous chaise lounge is brilliantly designed with an integrated surface for a poolside martini or favorite novel. Exquisitely crafted side chairs and armchairs complement an array of teak dining tables perfectly sized for distinctive communal spaces.

#### CHAISE LOUNGE

| L   | 82¾in   | 210cm  |
|-----|---------|--------|
| W   | 49½in   | 125½cm |
| Н   | 37in    | 93½cm  |
| SH  | 9½in    | 24cm   |
| OSH | 143/4in | 37cm   |