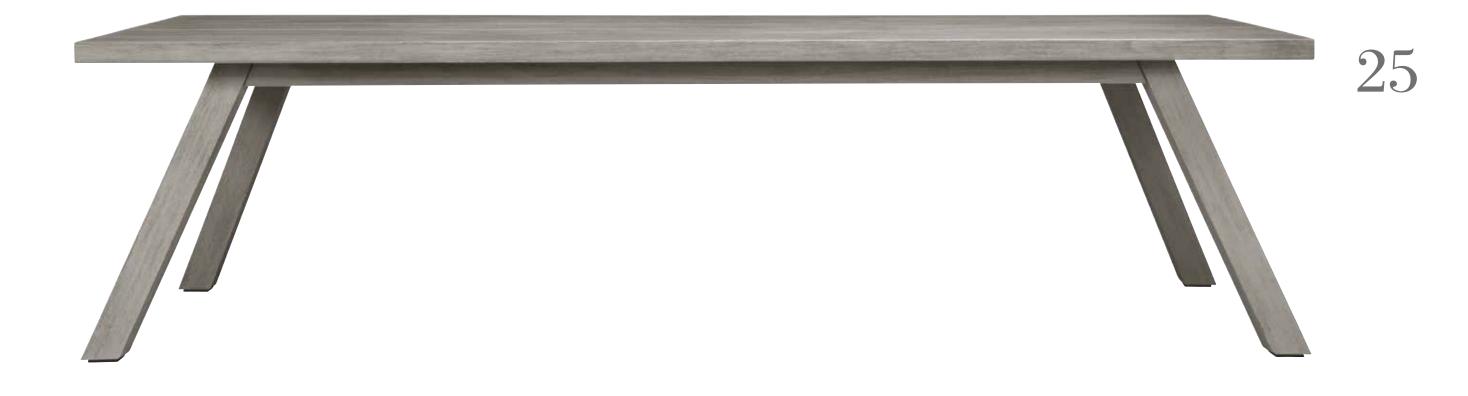

erfully woven seat, which is as durable as it is remarkably soft to the touch. The GINA teak-top cocktail tables in a chic Driftwood finish can be easily adapted for use as ottomans, bringing modern simplicity to the polished fluidity of the seating elements. The collection's glamorous chaise lounge is brilliantly designed with an integrated surface for a poolside martini or favorite novel. Exquisitely crafted side chairs and armchairs complement an array of teak dining tables perfectly sized for distinctive communal spaces.



"I HAVE BEEN WANTING TO EXPLORE IN A COMPREHENSIVE WAY
THE OUTDOORS AND WHAT I ENVISION FOR AL FRESCO LIVING,"
LISSONI SAYS. "JANUS ET CIE IS THE PERFECT PARTNER FOR ME;
INNOVATIVE WITH CONSTRUCTION, DARING WITH FORM AND
REALIZED WITH THE HIGHEST QUALITY."

























































### GINA COLLECTION

Designed by Piero Lissoni



#### DINING TABLE ROUND 240

DIA 94½in 240cm H 28¾in 73cm



#### DINING TABLE SQUARE 180

L 71in 180cm W 71in 180cm H 28¾in 73cm

#### DINING TABLE SQUARE 220

L 86¾in 220cm W 86¾in 220cm H 28¾in 73cm



#### DINING TABLE RECTANGLE 220

L 86¾in 220cm W 39½in 100cm H 28¾in 73cm

#### DINING TABLE RECTANGLE 280

L 110½in 280cm W 39½in 100cm H 28¾in 73cm

#### DINING TABLE RECTANGLE 320

L 126in 320cm W 39½in 100cm H 28¾in 73cm



#### SIDE CHAIR

W 25¾in 65cm D 23¼in 58½cm H 30¼in 76½cm SH 17½in 44cm OSH 20½in 51½cm



#### ARMCHAIR

W 25¾in 65cm
D 23¼in 58½cm
H 30¼in 76½cm
SH 17½in 44cm
OSH 20½in 51½cm
AH 25¾in 65cm



#### LOUNGE CHAIR

 W
 29in
 73½cm

 D
 23¾in
 60cm

 H
 28¾in
 73cm

 SH