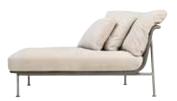

#### CHAISE LOUNGE

| L   | 82¾in   | 210cm  |
|-----|---------|--------|
| W   | 49½in   | 125½cm |
| Н   | 37in    | 93½cm  |
| SH  | 9½in    | 24cm   |
| OSH | 143/4in | 37cm   |