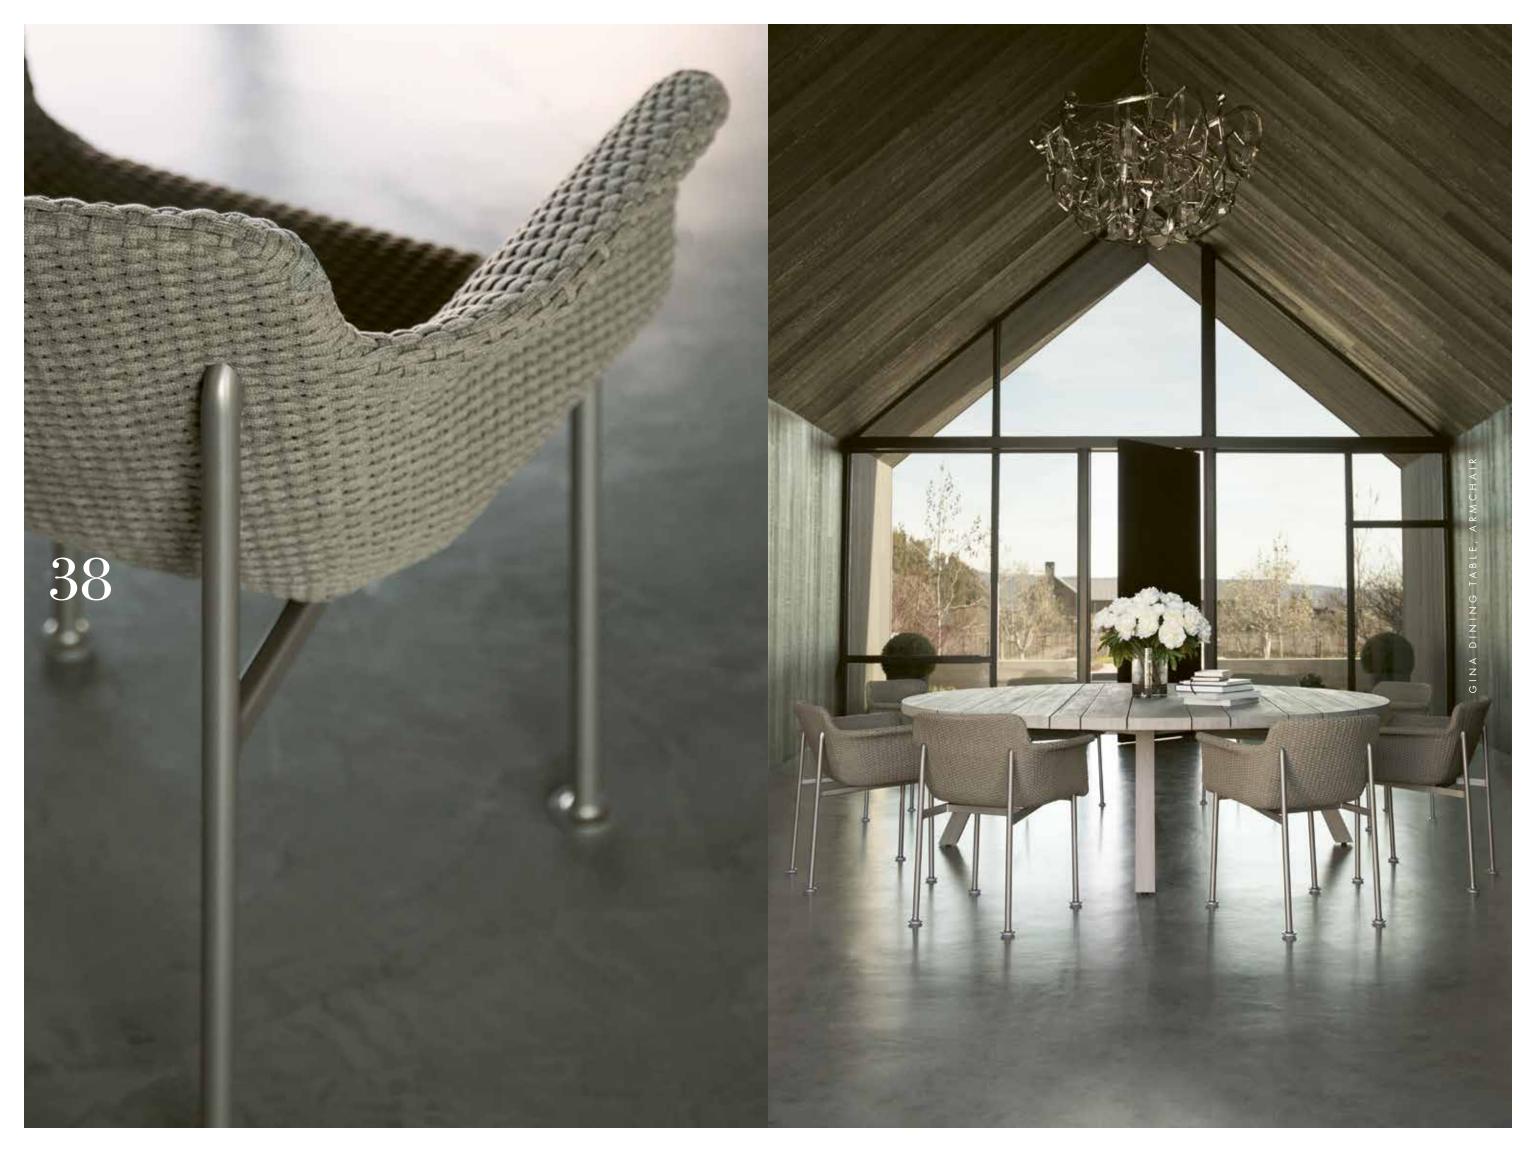

## **GINA**

Inspired by the timeless allure of captivating beauty and polished opulence, the sensational GINA collection embodies iconic Italian glamour. This complete ensemble of sophisticated dining and lounge elements is characterized by sensuous contours and sleek lines, precisely executed in harmonious proportion across a refined palette of soft neutrals. Its thoughtfully designed system of modular pieces pairs seamlessly with lounge chairs flawlessly scaled in three graceful silhouettes for the most luxurious contemporary and traditional lounge environments. Each impeccably engineered, solid aluminum frame supports a masterfully woven seat, which is as durable as it is remarkably soft to the touch. The GINA teak-top cocktail tables in a chic Driftwood finish can be easily adapted for use as ottomans, bringing modern simplicity to the polished fluidity of the seating elements. The collection's glamorous chaise lounge is brilliantly designed with an integrated surface for a poolside martini or favorite novel. Exquisitely crafted side chairs and armchairs complement an array of teak dining tables perfectly sized for distinctive communal spaces.

#### DINING TABLE ROUND 240

DIA 94½in 240cm H 28¾in 73cm

#### SIDE CHAIR

W 25¾in 65cm D 23¼in 58½cm H 30¼in 76½cm SH 17½in 44cm OSH 20½in 51½cm

#### ARMCHAIR

W 25¾in 65cm
D 23¼in 58½cm
H 30¼in 76½cm
SH 17½in 44cm
OSH 20½in 51½cm
AH 25¾in 65cm