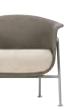

#### LOUNGE CHAIR

 W
 29in
 73½cm

 D
 23¾in
 60cm

 H
 28¾in
 73cm

 SH
 10¾in
 27cm

 OSH
 15¾in
 40cm

 AH
 25¾in
 65cm

#### LOUNGE CHAIR GRANDE

 W
 38¾in
 98 cm

 D
 34 in
 86 cm

 H
 31¼in
 79 cm

 SH
 10 in
 25 cm

 OSH
 15 in
 38 cm

 AH
 27 in
 68 cm