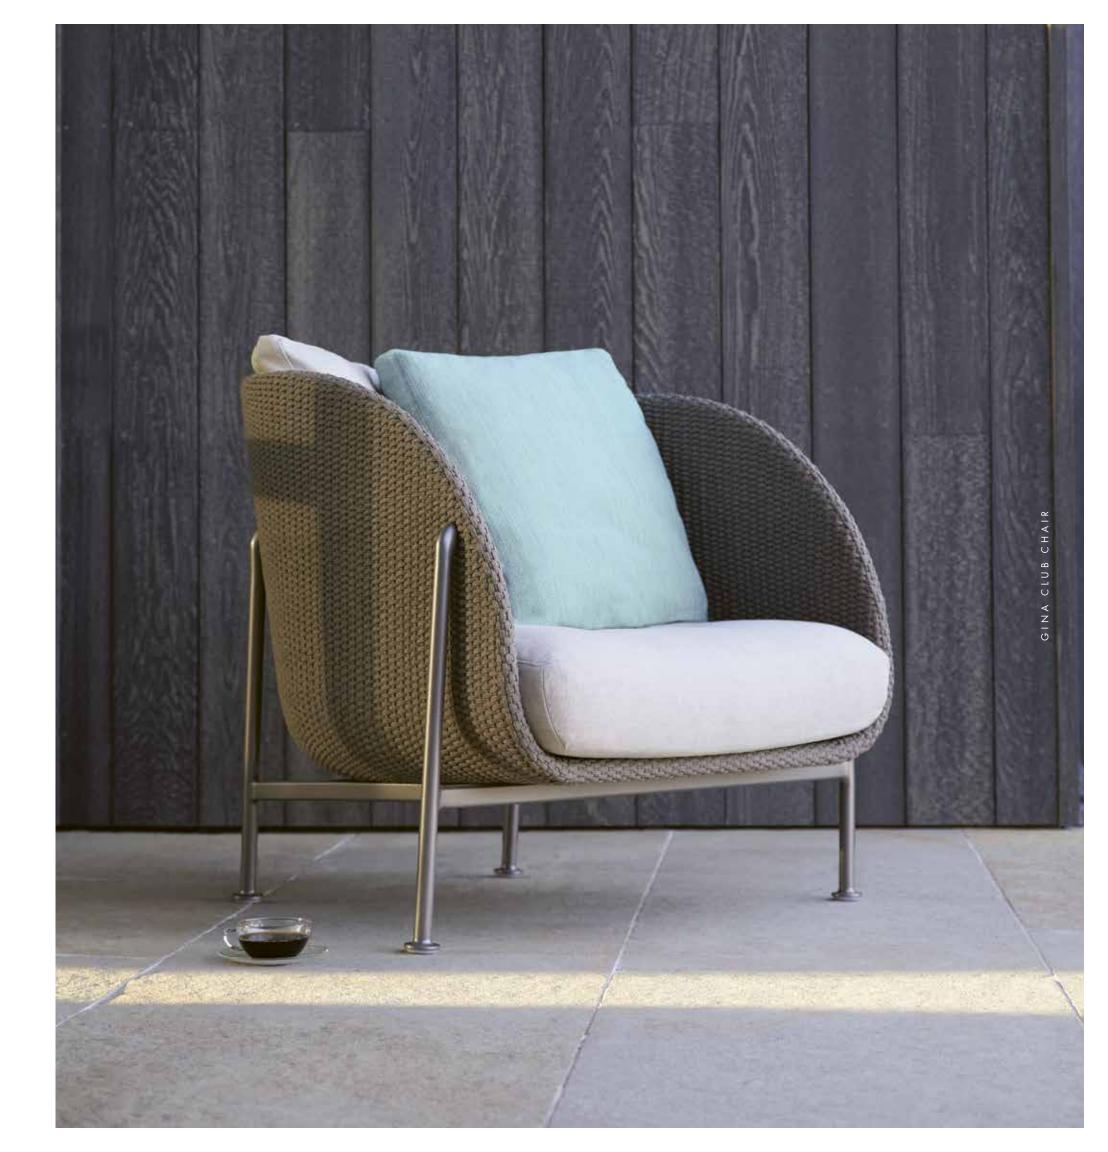

#### CLUB CHAIR

W 38¾in 98cm
D 32¾in 83cm
H 32½in 82cm
SH 10in 25cm
OSH 15in 38cm

## **GINA**

Inspired by the timeless allure of captivating beauty and polished opulence, the sensational GINA collection embodies iconic Italian glamour. This complete ensemble of sophisticated dining and lounge elements is characterized by sensuous contours and sleek lines, precisely executed in harmonious proportion across a refined palette of soft neutrals. Its thoughtfully designed system of modular pieces pairs seamlessly with lounge chairs flawlessly scaled in three graceful silhouettes for the most luxurious contemporary and traditional lounge environments. Each impeccably engineered, solid aluminum frame supports a masterfully woven seat, which is as durable as it is remarkably soft to the touch. The GINA teak-top cocktail tables in a chic Driftwood finish can be easily adapted for use as ottomans, bringing modern simplicity to the polished fluidity of the seating elements. The collection's glamorous chaise lounge is brilliantly designed with an integrated surface for a poolside martini or favorite novel. Exquisitely crafted side chairs and armchairs complement an array of teak dining tables perfectly sized for distinctive communal spaces.