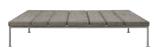

#### COCKTAIL TABLE / OTTOMAN SQUARE 140

| L | 551/4in | 140cm |
|---|---------|-------|
| W | 551/4in | 140cn |
| Н | 101/4in | 26cm  |

#### COCKTAIL TABLE / OTTOMAN RECTANGLE 140

| L | 551/4in | 140cm |
|---|---------|-------|
| W | 27¾in   | 70cm  |
| н | 101/in  | 26cm  |