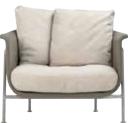

#### LOUNGE CHAIR

 W
 29in
 73½cm

 D
 23¾in
 60cm

 H
 28¾in
 73cm

 SH
 10¾in
 27cm

 OSH
 15¾in
 40cm

 AH
 25¾in
 65cm

#### LOUNGE CHAIR GRANDE

 W
 38¾in
 98 cm

 D
 34 in
 86 cm

 H
 31¼in
 79 cm

 SH
 10 in
 25 cm

 OSH
 15 in
 38 cm

 AH
 27 in
 68 cm