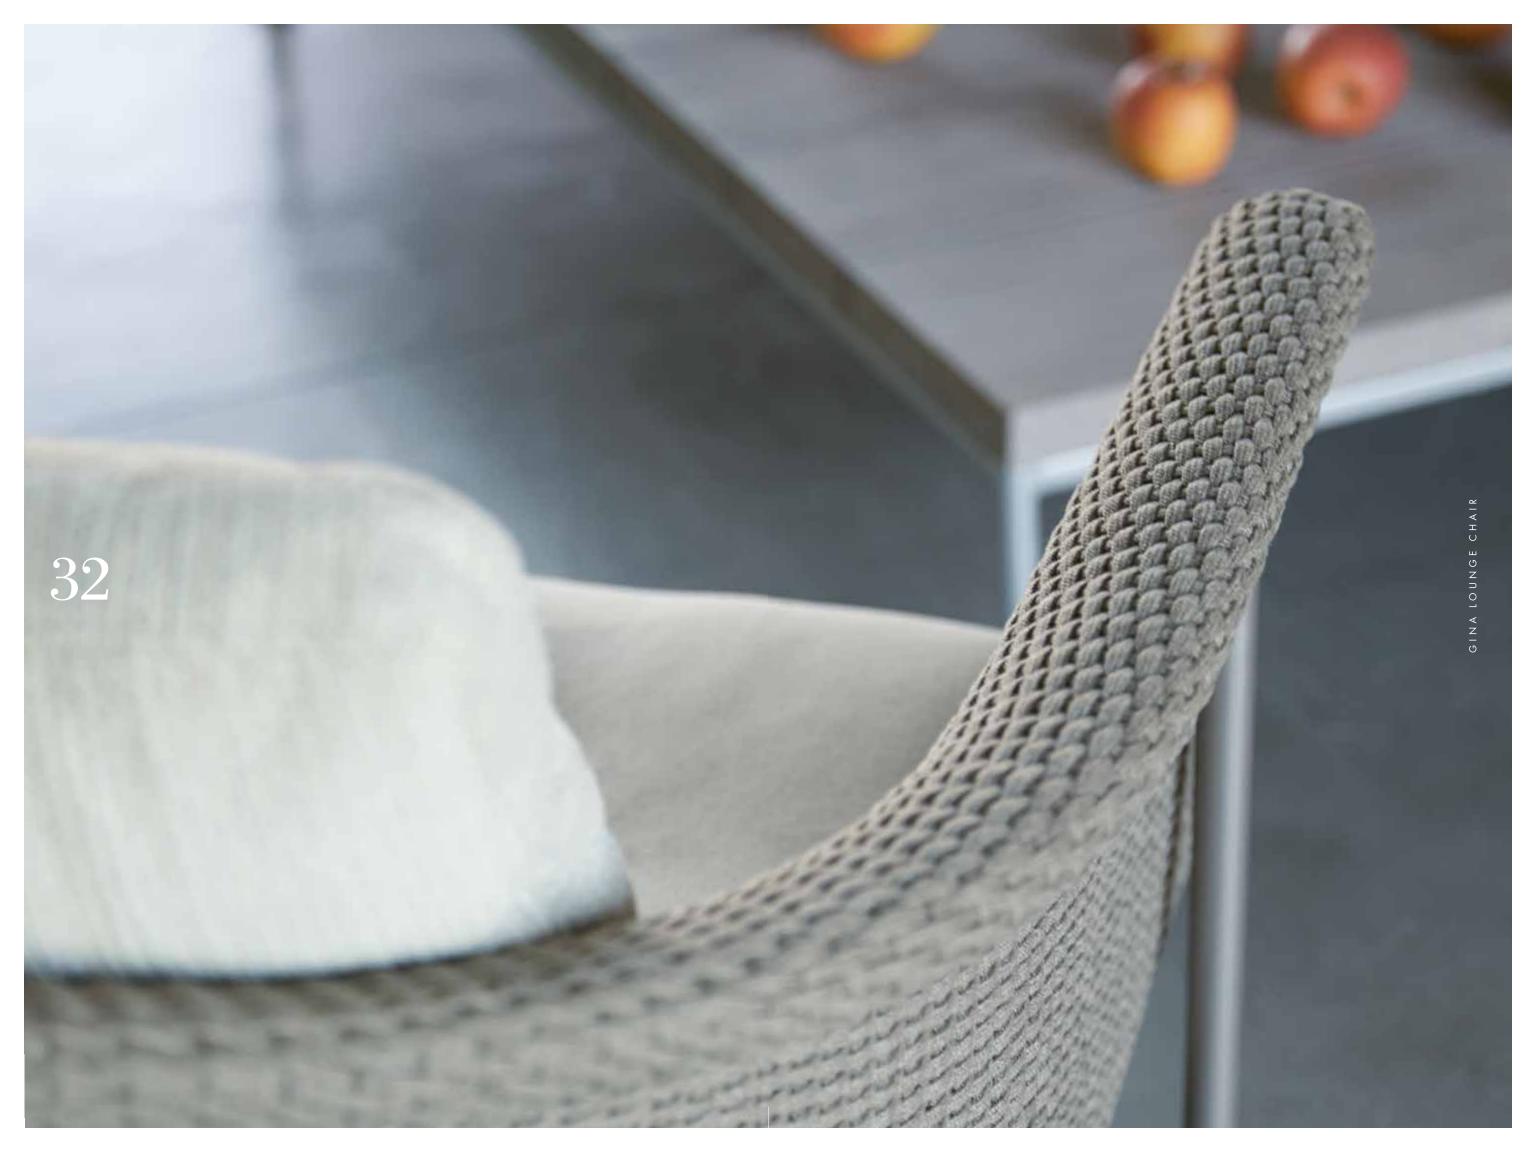

## **GINA**

Inspired by the timeless allure of captivating beauty and polished opulence, the sensational GINA collection embodies iconic Italian glamour. This complete ensemble of sophisticated dining and lounge elements is characterized by sensuous contours and sleek lines, precisely executed in harmonious proportion across a refined palette of soft neutrals. Its thoughtfully designed system of modular pieces pairs seamlessly with lounge chairs flawlessly scaled in three graceful silhouettes for the most luxurious contemporary and traditional lounge environments. Each impeccably engineered, solid aluminum frame supports a masterfully woven seat, which is as durable as it is remarkably soft to the touch. The GINA teak-top cocktail tables in a chic Driftwood finish can be easily adapted for use as ottomans, bringing modern simplicity to the polished fluidity of the seating elements. The collection's glamorous chaise lounge is brilliantly designed with an integrated surface for a poolside martini or favorite novel. Exquisitely crafted side chairs and armchairs complement an array of teak dining tables perfectly sized for distinctive communal spaces.

#### LOUNGE CHAIR

 W
 29in
 73½cm

 D
 23¾in
 60cm

 H
 28¾in
 73cm

 SH
 10¾in
 27cm

 OSH
 15¾in
 40cm

 AH
 25¾in
 65cm