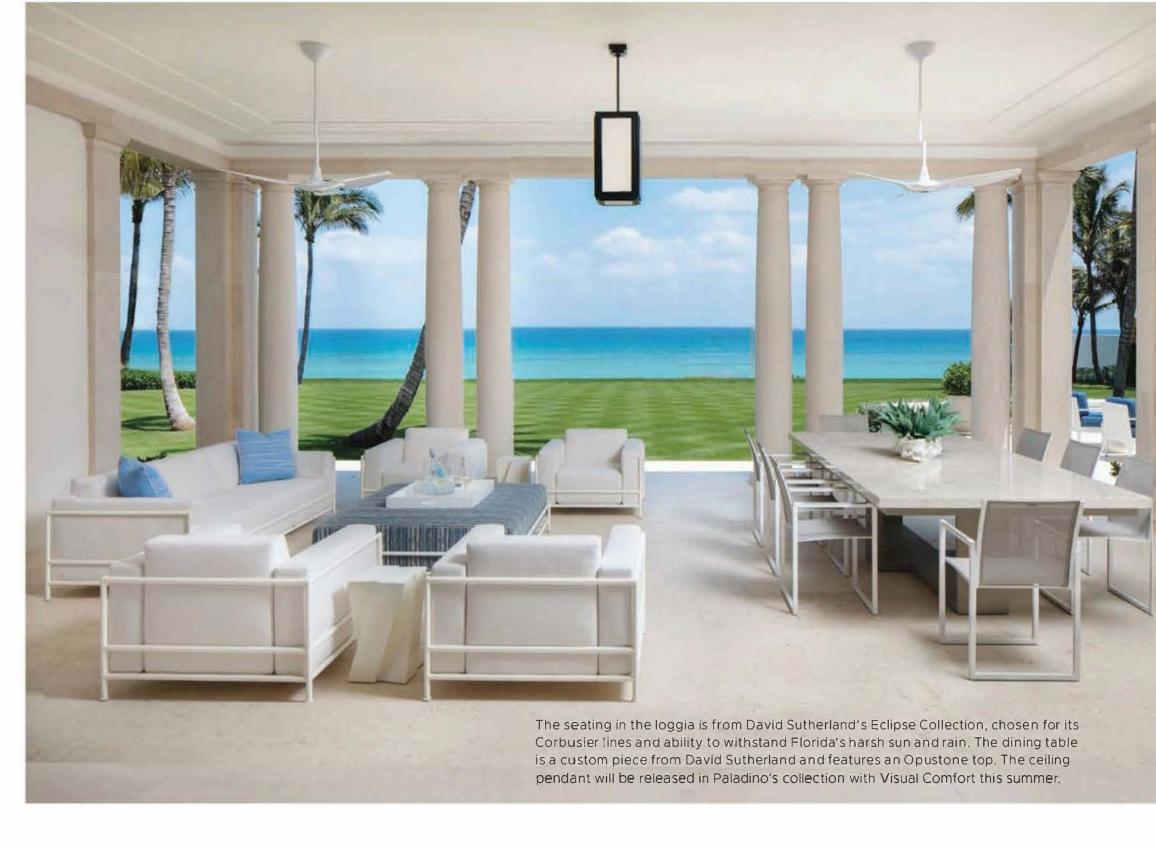

### LOGGIA

Seating area, side tables and custom dining table – David Sutherland, DCOTA, Dania Beach, FL Stone top fabricated by Accurate Tile & Marble, Stuart, Fl

Chairs – Royal Botania, Inside Out, Hollywood, FL Pendant lighting – Allison Paladino, Visual Comfort, Houston, TX

Ceiling fans - Haiku, Big Ass Fans, Lexington, KY