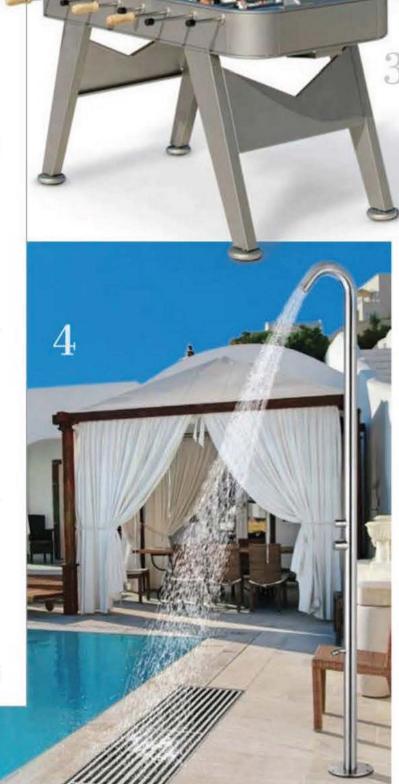

# the great OUTDOORS

ENSURE THAT
POOL DECK
AND ALL OTHER
ALFRESCO
SPACES ARE
UP TO PAR
AND READY
FOR SUMMER
WITH THESE
FIVE WINNING
DISCOVERIES

TEXT LUIS R. RIGUAL

ldeal for an outdoor shower or any other humid environment, the Kiss the Sky-Wet system by WALL & DECO is a waterproof wallcovering that uses solvent-free inks to ensure long-lasting results. wallanddeco.com 2 With their metallic fringe detailing, the Island outdoor pillows by **EASTERN ACCENTS** are not just aesthetically pleasing, but they can handle whatever the Florida sun, sand, and surf throw at them. easternaccents.com 3 JANUS ET CIE brings what's typically been an indoor diversion to the pool deck with its silver foosball table. The game features a steel frame (treated to handle the elements) with a playing field emblazoned with the brand's topiary logo. janusetcie.com 4 As minimalist as it can be, the Knott freestanding outdoor shower by MAGNUS HOME is unobtrusive magnushomeproducts.com 5 A concept by designer Stephen Burks for DEDON, the anthropomorphic lantern from The Others collection is a hand-woven piece that can be displayed individually, or arranged in totemlike stacks for more dramatic effect. dedon.de