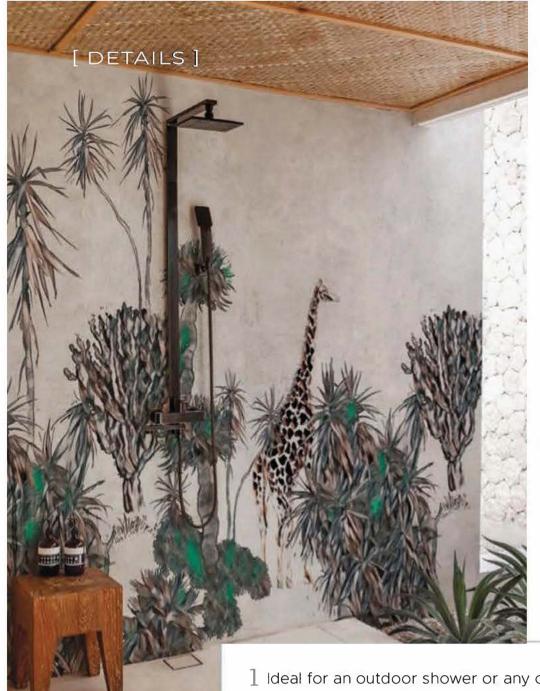

# the great OUTDOORS

ENSURE THAT
POOL DECK
AND ALL OTHER
ALFRESCO
SPACES ARE
UP TO PAR
AND READY
FOR SUMMER
WITH THESE
FIVE WINNING
DISCOVERIES

TEXT LUIS R. RIGUAL

ldeal for an outdoor shower or any other humid environment, the Kiss the Sky-Wet system by WALL & DECO is a waterproof wallcovering that uses solvent-free inks to ensure long-lasting results. wallanddeco.com 2 With their metallic fringe detailing, the Island outdoor pillows by **EASTERN ACCENTS** are not just aesthetically pleasing, but they can handle whatever the Florida sun, sand, and surf throw at them. easternaccents.com 3 JANUS ET CIE brings what's typically been an indoor diversion to the pool deck with its silver foosball table. The game features a steel frame (treated to handle the elements) with a playing field emblazoned with the brand's topiary logo. janusetcie.com 4 As minimalist as it can be, the Knott freestanding outdoor shower by MAGNUS HOME is unobtrusive magnushomeproducts.com 5 A concept by designer Stephen Burks for DEDON, the anthropomorphic lantern from The Others collection is a hand-woven piece that can be displayed individually, or arranged in totemlike stacks for more dramatic effect. dedon.de