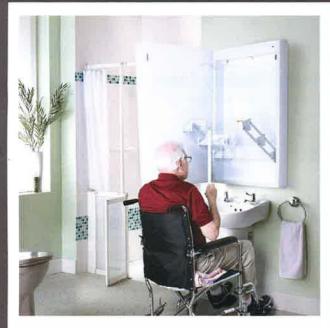

## The LiftMeUp Portable Electric Recliner

The LiftMeUp recliner is a motorized device that easily and instantly transforms any bed into an adjustable bed, enabling its users to get in and out of bed more easily, sleep at an incline and recline comfortably, all at the touch of a button! It is a unique and user friendly solution that addresses the issues of independence and mobility but also those of caregiver safety, by avoiding back injuries, and dignity, by keeping the users in their own bed, next to their partner.