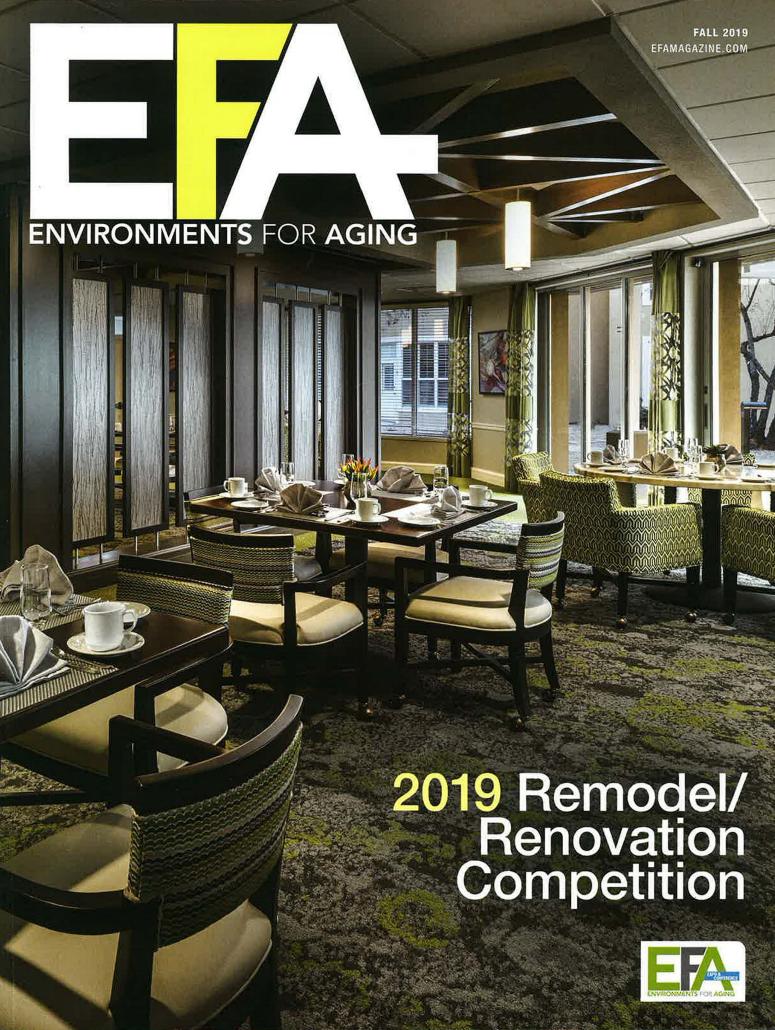

## Mirrorlux®Assist Medicine Cabinet

LED illuminated angled mirrored medicine chest uniquely designed to allow the user to lower the interior shelving down to a comfortable level to easily access medications. It also has an interior light to enable the user to read labels easily.