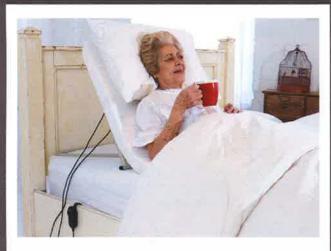

# **Amari Alta Low Back Lounge Chair**

The celebrated Amari collection now features a versatile "Alta" lounge chair, skillfully handwoven and designed with an elevated seat to balance exquisite form with extraordinary function. Offered in a variety of chic finishes, the Amari Alta Low Back Lounge Chair's raised profile offers a stylish solution for luxurious comfort in distinguished senior living communities.