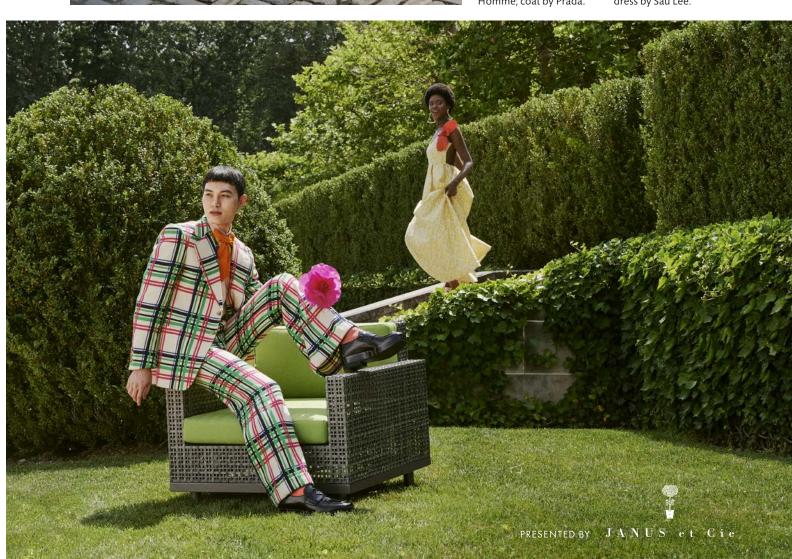

## **HEDGED BETS**

BELOW: Janus et Cie
Boxwood Smoke lounge
chair with Riverwind
Citrine cushions.
Fashion, from left:
Suit and shirt by Gucci;
dress by Sau Lee.

PHOTOGRAPHED ON LOCATION AT OHEKA CASTLE. FASHION STYLIST. LIZ RUNDBAKEN AT FORD MODELS, HAIR AND MAKEUP: SANDRINE VAN SLEE AT ART DEPARTMENT, MODELS, CINDY STELLA NGUYEN AT NEW YORK MODELS, ALIMA FOFANA AT WOMEN360 MANAGEMENT, PACE CHEN AT ONE MANAGEMENT, TYHEEM LITTLE AT MAJOR MODEL MANAGEMENT