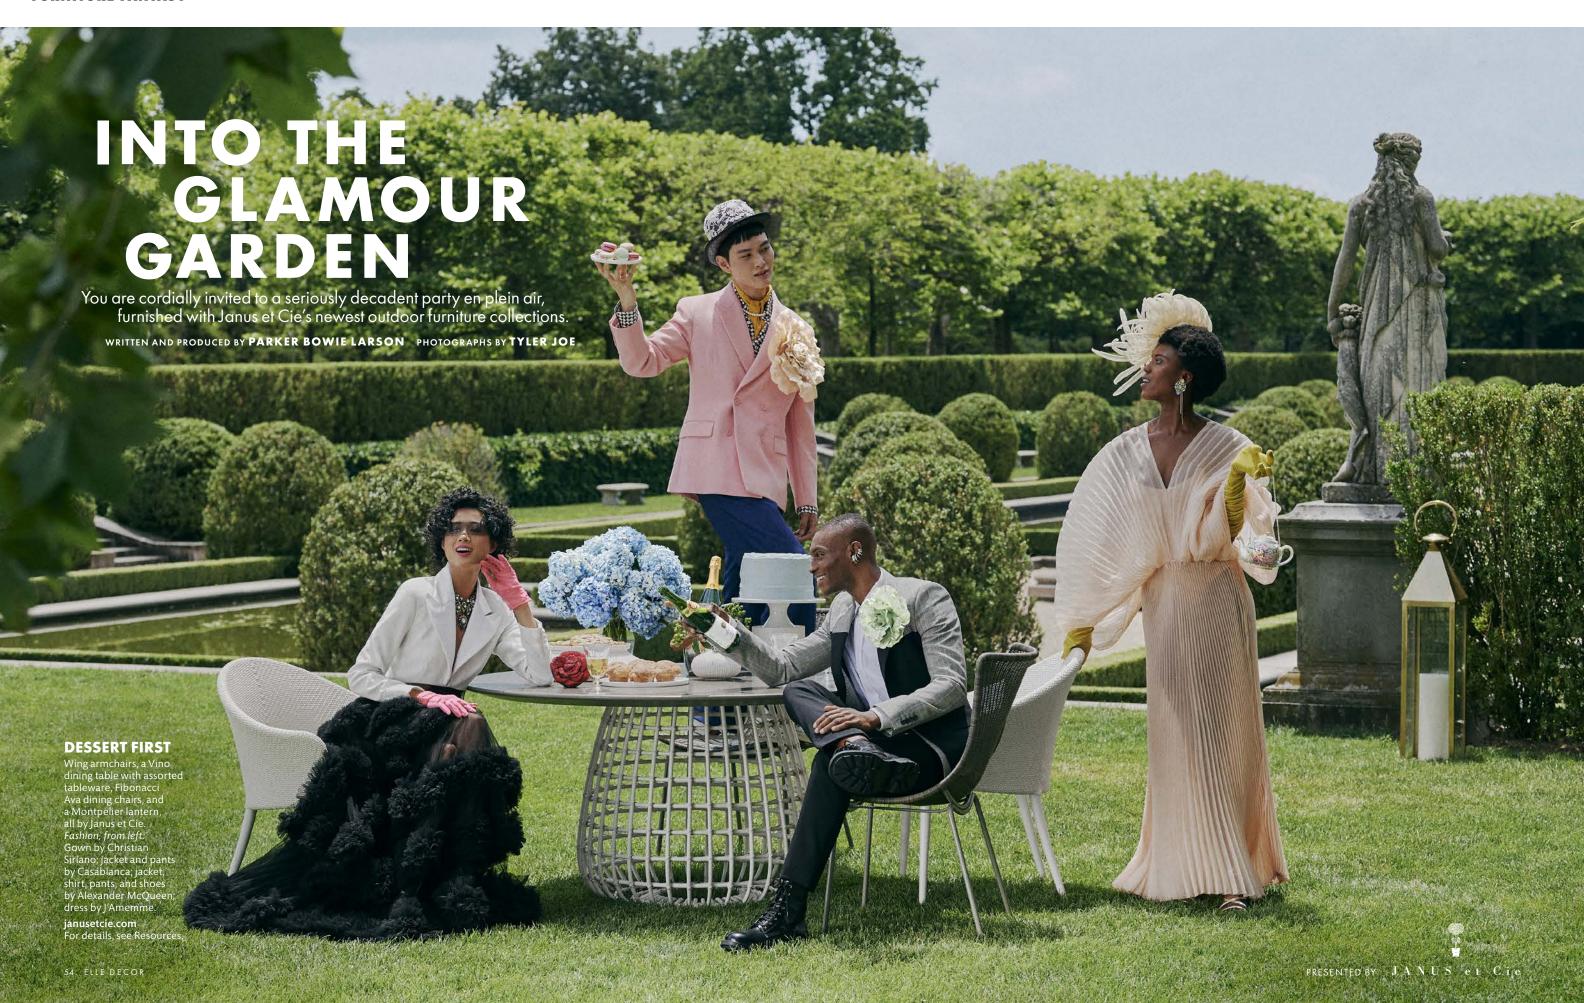

## TEA AT TWILIGHT

Heff: Janus et Cie Hoffman cocktail tables, Boxwood Smoke two-seat sofa, Capri Butterfly pillow, and Vino side table. Fashion, from left: Gown by Christian Dior; shirt, pants, and shoes by Dior Homme; coat by Prada.

## **HEDGED BETS**

BELOW: Janus et Cie
Boxwood Smoke lounge
chair with Riverwind
Citrine cushions.
Fashion, from left:
Suit and shirt by Gucci;
dress by Sau Lee.



PHOTOGRAPHED ON LOCATION AT OHEKA CASTLE. FASHION STYLIST. LIZ RUNDBAKEN AT FORD MODELS, HAIR AND MAKEUP: SANDRINE VAN SLEE AT ART DEPARTMENT, MODELS, CINDY STELLA NGUYEN AT NEW YORK MODELS, ALIMA FOFANA AT WOMEN360 MANAGEMENT, PACE CHEN AT ONE MANAGEMENT, TYHEEM LITTLE AT MAJOR MODEL MANAGEMENT