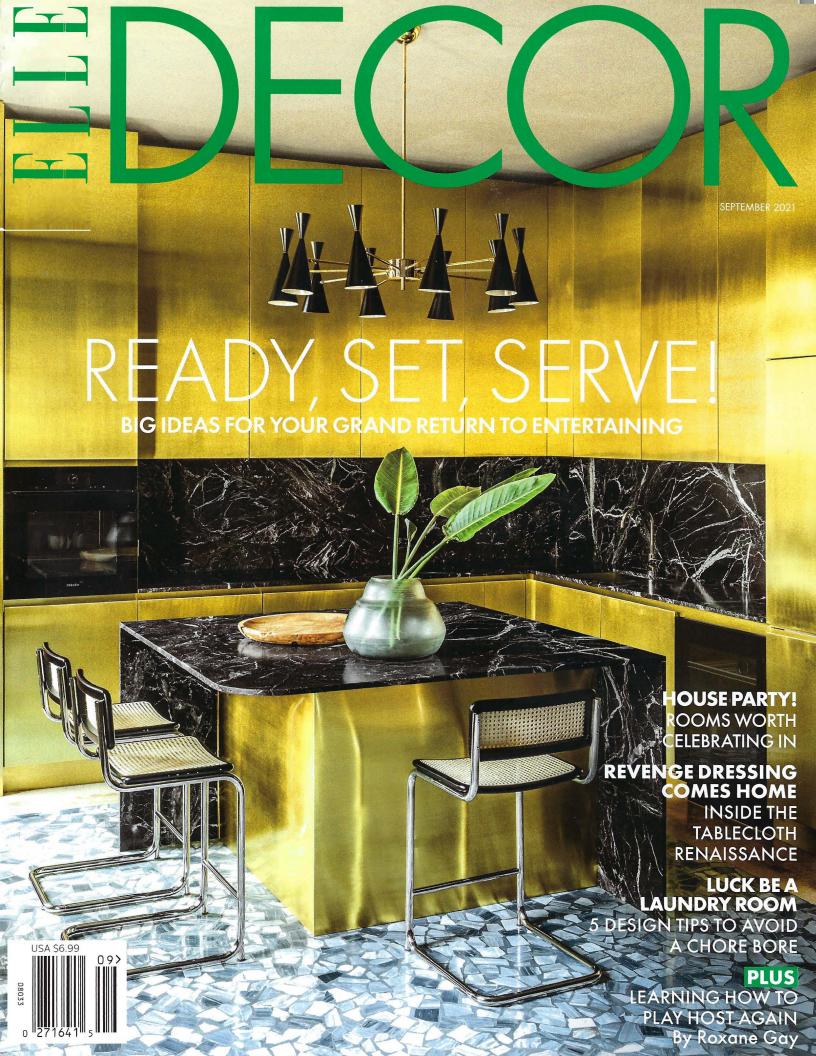

## TEA AT TWILIGHT

Heff: Janus et Cie Hoffman cocktail tables, Boxwood Smoke two-seat sofa, Capri Butterfly pillow, and Vino side table. Fashion, from left: Gown by Christian Dior; shirt, pants, and shoes by Dior Homme; coat by Prada.

## **HEDGED BETS**

BELOW: Janus et Cie
Boxwood Smoke lounge
chair with Riverwind
Citrine cushions.
Fashion, from left:
Suit and shirt by Gucci;
dress by Sau Lee.



PHOTOGRAPHED ON LOCATION AT OHEKA CASTLE. FASHION STYLIST. LIZ RUNDBAKEN AT FORD MODELS, HAIR AND MAKEUP: SANDRINE VAN SLEE AT ART DEPARTMENT, MODELS, CINDY STELLA NGUYEN AT NEW YORK MODELS, ALIMA FOFANA AT WOMEN360 MANAGEMENT, PACE CHEN AT ONE MANAGEMENT, TYHEEM LITTLE AT MAJOR MODEL MANAGEMENT