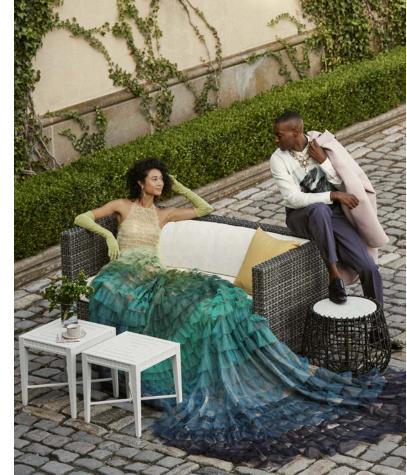

## TEA AT TWILIGHT

Heff: Janus et Cie Hoffman cocktail tables, Boxwood Smoke two-seat sofa, Capri Butterfly pillow, and Vino side table. Fashion, from left: Gown by Christian Dior; shirt, pants, and shoes by Dior Homme; coat by Prada.

## **HEDGED BETS**

BELOW: Janus et Cie
Boxwood Smoke lounge
chair with Riverwind
Citrine cushions.
Fashion, from left:
Suit and shirt by Gucci;
dress by Sau Lee.



PHOTOGRAPHED ON LOCATION AT OHEKA CASTLE. FASHION STYLIST. LIZ RUNDBAKEN AT FORD MODELS, HAIR AND MAKEUP: SANDRINE VAN SLEE AT ART DEPARTMENT, MODELS, CINDY STELLA NGUYEN AT NEW YORK MODELS, ALIMA FOFANA AT WOMEN360 MANAGEMENT, PACE CHEN AT ONE MANAGEMENT, TYHEEM LITTLE AT MAJOR MODEL MANAGEMENT