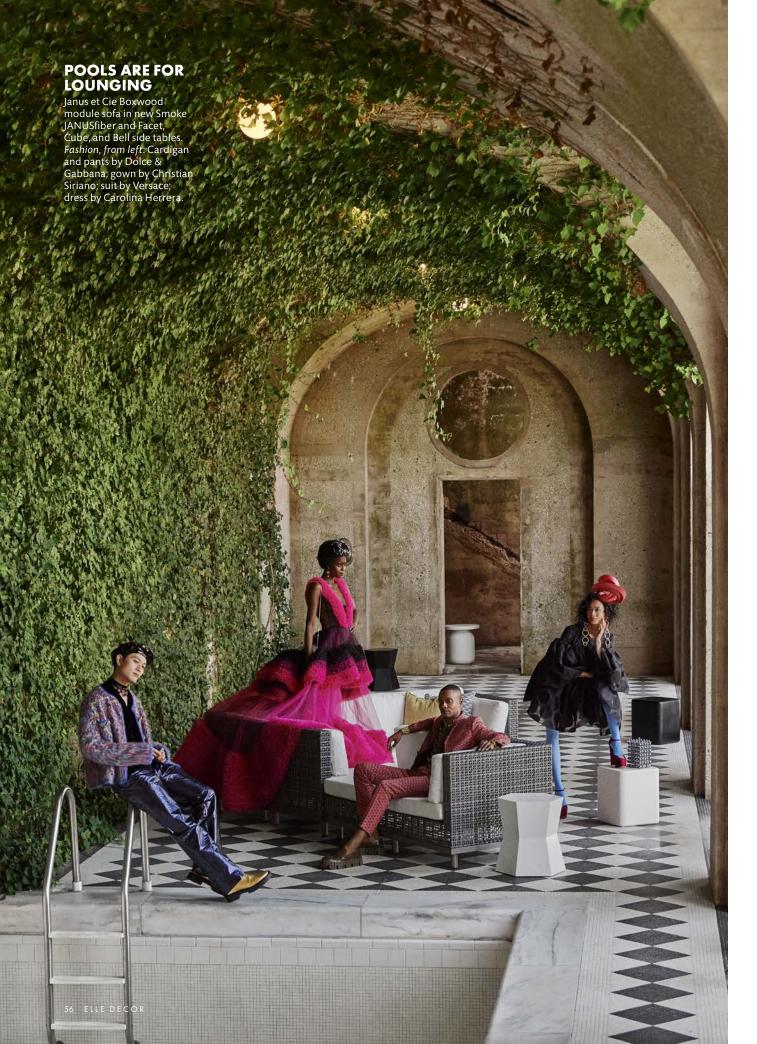

## TEA AT TWILIGHT

Heff: Janus et Cie Hoffman cocktail tables, Boxwood Smoke two-seat sofa, Capri Butterfly pillow, and Vino side table. Fashion, from left: Gown by Christian Dior; shirt, pants, and shoes by Dior Homme; coat by Prada.

## **HEDGED BETS**

BELOW: Janus et Cie
Boxwood Smoke lounge
chair with Riverwind
Citrine cushions.
Fashion, from left:
Suit and shirt by Gucci;
dress by Sau Lee.



PHOTOGRAPHED ON LOCATION AT OHEKA CASTLE. FASHION STYLIST. LIZ RUNDBAKEN AT FORD MODELS, HAIR AND MAKEUP: SANDRINE VAN SLEE AT ART DEPARTMENT, MODELS, CINDY STELLA NGUYEN AT NEW YORK MODELS, ALIMA FOFANA AT WOMEN360 MANAGEMENT, PACE CHEN AT ONE MANAGEMENT, TYHEEM LITTLE AT MAJOR MODEL MANAGEMENT