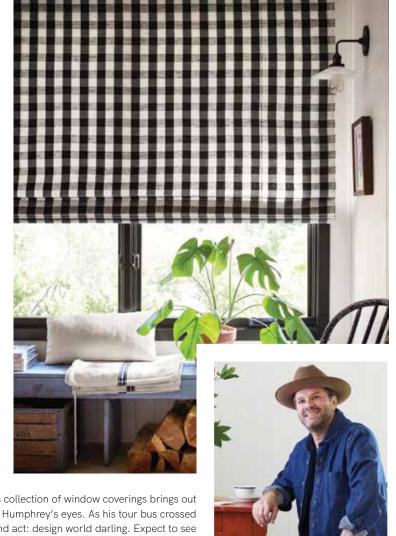

## COLLABORATION IS THE NAME OF THE GAME.

WRITTEN BY KAITLIN CLARK

HARTMANN&FORBES X MAX HUMPHREY You could say this collection of window coverings brings out the best of the American spirit of design, at least through Max Humphrey's eyes. As his tour bus crossed the continental 48, he drank it all in before settling into his second act: design world darling. Expect to see classic, national park lodge-esque patterns, like a reimagined bandana or 50s kitchen table-style checkers, dripping in primary colors—red and blue, to be sure—tied together with artisanal craftsmanship, in his new collection with Hartmann&Forbes, available through CAI Designs, launching Fall 2021.