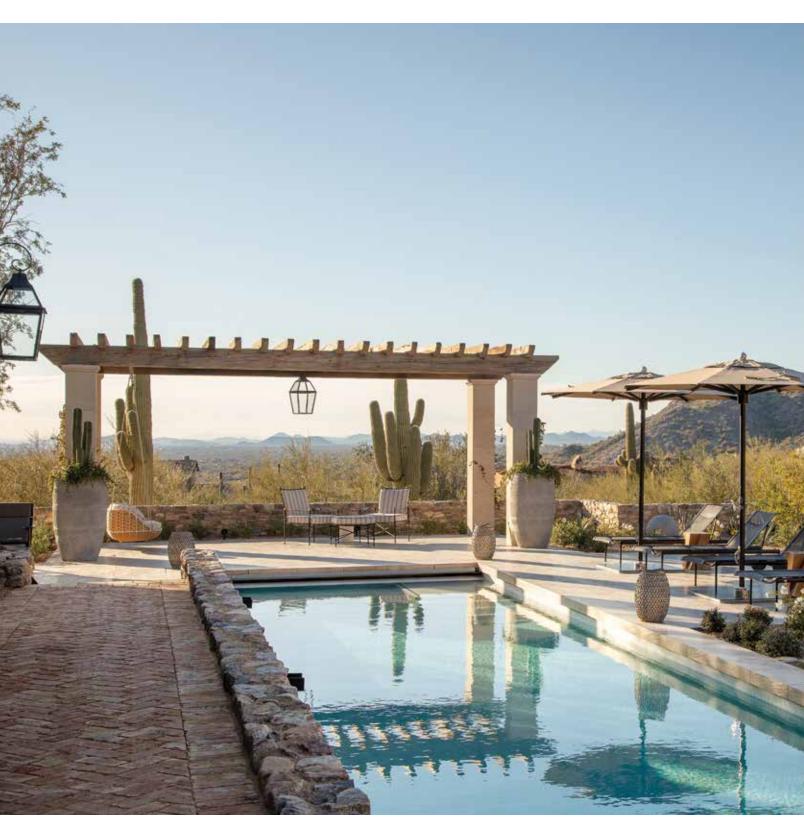

But nothing compares to the surrounding natural beauty that shines through every French door and oversized window, luring guests to the terrace area, set with antique French pavers, and topped with a recreation of Wohlner's long-cherished photo of what she calls "a roof within a roof."

No desert oasis is complete without a beautiful pool. Loungers, covered in Sunbrella fabric, sit underneath umbrellas by Tuuci. On the terrace (right), an ottoman and chairs by JANUS et Cie, covered in Mokum Fabric from HOLLY HUNT, provide a perfect place for a nap or a cocktail. Large textured planters throughout the entire outdoor living area are by DEDON. The outdoor kitchen, with its striking turquoise tile backsplash by Exquisite Surfaces, is kitted out in Sub-Zero and Wolf appliances.