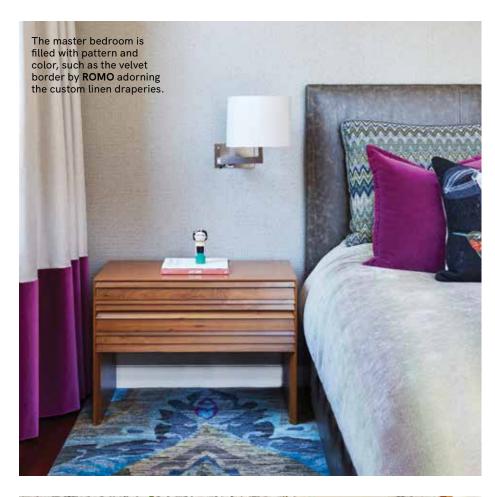

The heady blend also characterizes the bedrooms. In the master suite, for instance, a traditional patterned rug rendered in yellow and plum plays off the chunky grass cloth wall covering, creating a stimulating backdrop for a leather headboard with baseball stitching and walnut side tables.