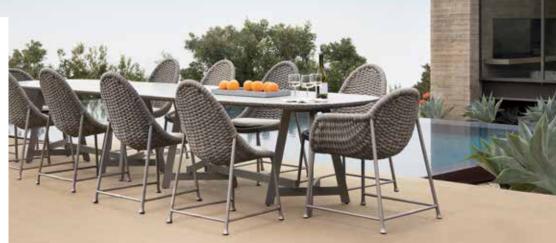

JANUS ET CIE X PAOLA NAVONE JANUS et Cie's traditional Italian countryside aesthetic and starchitect Paola Navone's avant-garde style are a perfect example of opposites coming together in design, with the launch of their new collaboration, Chopstix, an al fresco dining collection. Bold and divergent colors, textures, and materials create a surprising and elevated harmony and a fun vibe. Even the construction of the dining collection reflects a blend of old and new: the macro weaving motif honors ancient weaving techniques while exuding contemporary allure. Portrait by Giovanni Gastel