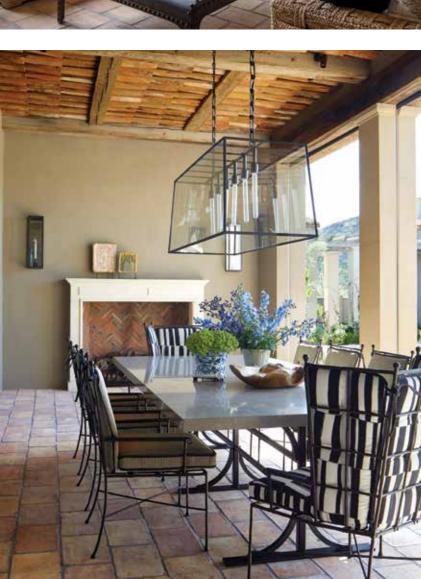

s whole project trying to figure out a way to do it," she said, adding that it was her husband's engineering background that ultimately enabled her to bring her creativity to life. "He's the one who really pulled the house together structurally for me," she says. "He helped make all my ideas work."

No desert oasis is complete without a beautiful pool. Loungers, covered in Sunbrella fabric, sit underneath umbrellas by Tuuci. On the terrace (right), an ottoman and chairs by JANUS et Cie, covered in Mokum Fabric from HOLLY HUNT, provide a perfect place for a nap or a cocktail. Large textured planters throughout the entire outdoor living area are by DEDON. The outdoor kitchen, with its striking turquoise tile backsplash by Exquisite Surfaces, is kitted out in Sub-Zero and Wolf appliances.







designchicagomag.com — theMART **DESIGN CHICAGO** 61











# "THE POPS OF COLOR MAKE YOU SMILE AND FEEL HAPPY. YOU'RE NOT GOING TO FLIP A MAGAZINE AND FIND SOMETHING EXACTLY LIKE THIS."

— Nardi

saddle-like seats add additional island seating, introduce an earthy hand-hewn quality to the sleek flat-front white and gray cabinetry.

A sinuous cocktail table carved from a slab of solid wood likewise adds a sense of warmth to the nearby family room, where a pink and orange ombre rug coordinates perfectly with a purple modular sectional sofa and the large painting over it.

The heady blend also characterizes the bedrooms. In the master suite, for instance, a traditional patterned rug rendered in yellow and plum plays off the chunky grass cloth wall covering, creating a stimulating bac