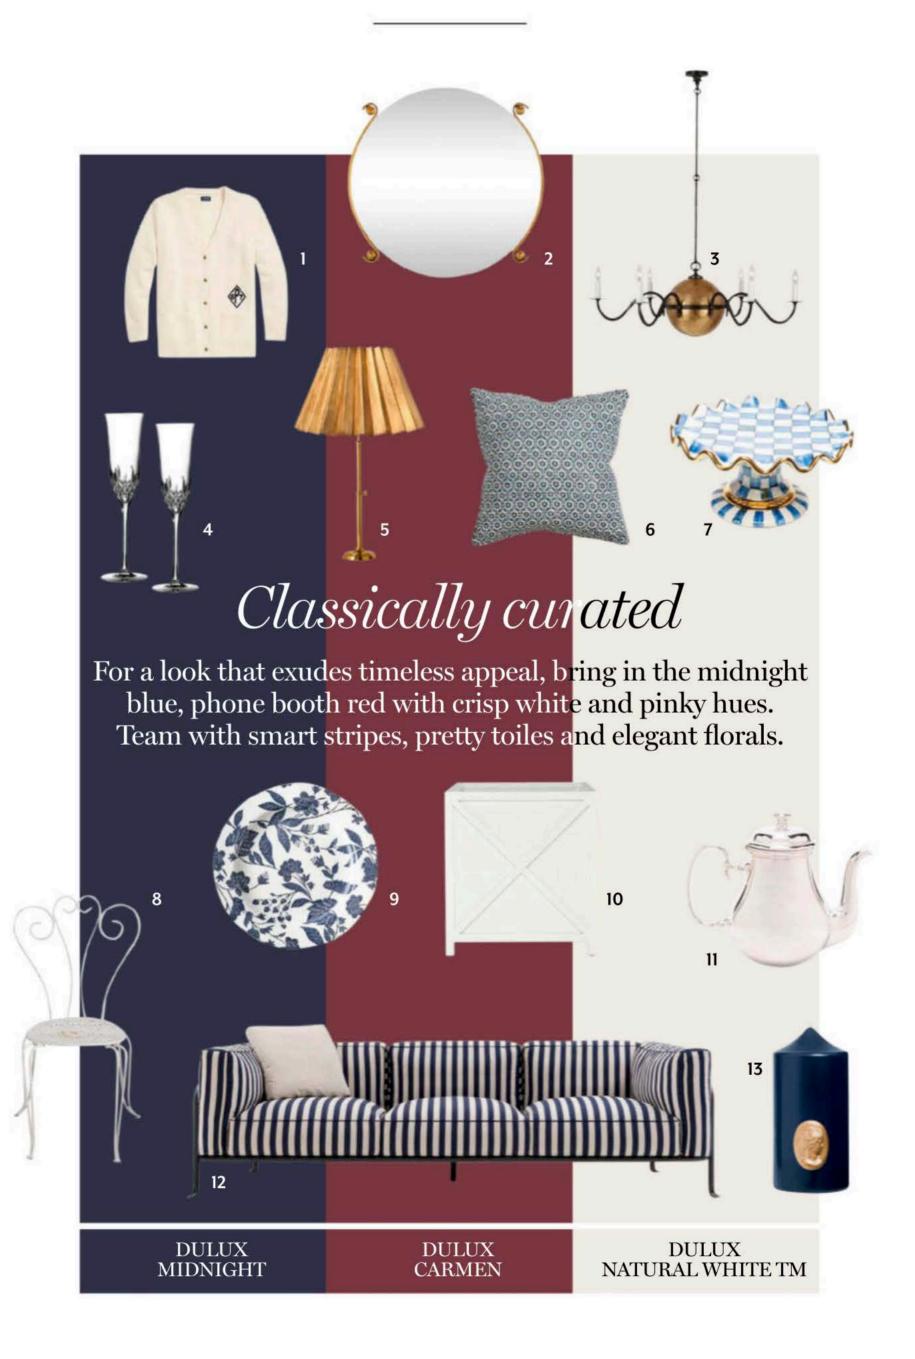

#### RALPH LAUREN VIA DELLA SPIGA

The team at Ralph Lauren adorned the facade of their five-storey flagship with patterns from Ralph Lauren Homes' textile collection including Archival Florals, Archival Traveler, Linen Library and Neutrals. I P67-Monogram wool V-neck cardigan in Authentic Cream, \$799, Polo Ralph Lauren. 2 Wallow outdoor mirror in Brass, \$1895, Coco Republic. 3 Ancram XL chandelier in Natural Brass and Aged Iron, \$5929, The Montauk Lighting Co. 4 Lismore Essence champagne flutes, \$299/set of 2, Waterford Crystal. 5 Brass-plated lampshade \$332, Matilda Goad & Co. 6 Suzani Azure cushion \$178, Walter G. 7 Mackenzie-Childs 'Royal Check' fluted cake stand, \$1223, Amara. 8 Vintage 20th Century French wrought iron chair, \$600/set of 3, Dusty Luxe. 9 Ralph Lauren Home 'Garden Vine' dinner plate in Indigo, \$90, Palmer & Penn. 10 Azimuth Cross planter in White Vermouth, \$6228, Janus et Cie. 11 Christofle 'Albi' coffee teapot, \$2991, Farfetch. 12 B&B Italia 'Borea' custom sofa, POA, Space. 13 Trudon 'Navy Blue Pillar' candle, \$99, Libertine Parfumerie. For Where to Buy, see page 192.