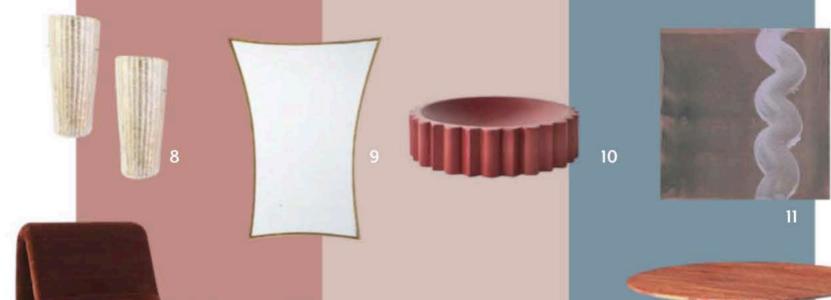

#### NILUFAR DEPOT

Contemporary design accented with vintage pieces made for some nostalgic and romantic rooms. I Ostrich Feather lamp with Brass Dipped base, \$11,950, Becker Minty. 2 Allen medium linear pendant light in Natural Brass and Glass Rods, \$6149, The Montauk Lighting Co. 3 Gumba fibre bilum bag, \$240, Clo Studios. 4 Campfire Stitch throw in Terracotta, \$129, The Iconic. 5 Freyja coffee table '3' in Thermo Oak, \$4900, Tigmi Trading. 6 Bon Vivant long pouf in Coral Melange, \$4135, Janus et Cie. 7 Malin & Goetz supercandle in Dark Rum, \$241, Mecca. 8 Ribbed Murano gold flecked wall sconces, \$2800/pair, The Vault Sydney. 9 Italian Mid Century brass mirror, \$2450, The Vault Sydney. 10 Changes bowl in Burgundy by Greg Natale, \$305, The Iconic. 11 Harvest (2022) artwork by Julia Mechielsen, \$720, Gallery Rayé. 12 Zurich occasional chair in Nut Velvet, \$1895, Coco Republic. 13 Horizonte coffee table, \$12,905, and side table, \$9730, both in Canaletto Walnut, Dedece. 14 Gubi 'Epic' dining table in Red Travertine, POA, Criteria Collection. For Where to Buy, see page 192. ►