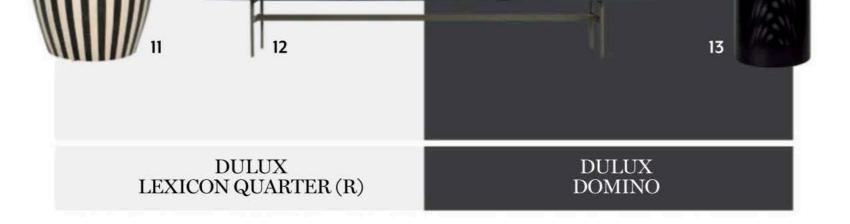

#### **FLEXFORM MILANO**

A dramatic exhibition of classic monochromatic designs welcomed visitors to Flexform Milan. The strength of the design sat minimally styled against iconic photography. fanuli.com.au 1 Tom Dixon 'Earth' elements diffuser in Black \$270, David Jones. 2 Klovah 'Mika' cushion in Charcoal, \$200, Hardtofind. 3 Affinity dome table lamp in Black Marble with Polished Nickel shade, \$2849, The Montauk Lighting Co. 4 Ferm Living 'Adorn' mirror in Black, \$699, Surrounding. 5 Pietro Russo 'Sat' coffee table, POA, Criteria Collection. 6 Supermax outdoor sofa by Flexform, POA, Fanuli. 7 Bobby fruit bowl in Charcoal, \$240, Marloe Marloe. 8 Neo lantern in Nero Kinitra, POA, Criteria Collection. 9 Avalon III wool and cashmere pillow in Écru Noir, \$1015, Hermès. 10 The Soda Fountain 'A Very Big Vessel' earthenware ornament, \$1150, Modern Times. 11 Inlaid stool/side table (28) in Blackstone/Smokey Agate, \$1962, Janus et Cie. 12 Metrica 'SPO1 Yee Storage – Composition H' unit in Satin Lacquer Grey Blue, \$9570, Space. 13 Esaila Carrara marble 'Pedestal' side table in Black, \$949, The Minimalist Home. For Where to Buy, see page 192. ▶