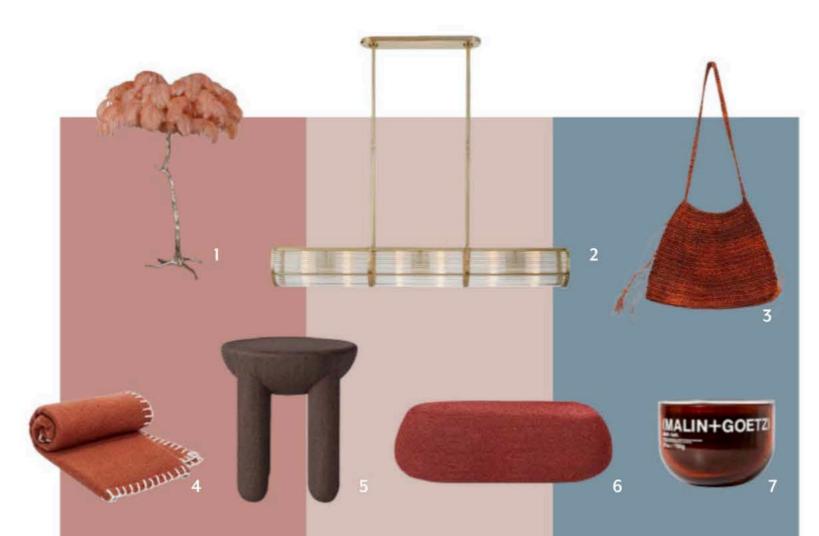

#### NILUFAR DEPOT

Contemporary design accented with vintage pieces made for some nostalgic and romantic rooms. I Ostrich Feather lamp with Brass Dipped base, \$11,950, Becker Minty. 2 Allen medium linear pendant light in Natural Brass and Glass Rods, \$6149, The Montauk Lighting Co. 3 Gumba fibre bilum bag, \$240, Clo Studios. 4 Campfire Stitch throw in Terracotta, \$129, The Iconic. 5 Freyja coffee table '3' in Thermo Oak, \$4900, Tigmi Trading. 6 Bon Vivant long pouf in Coral Melange, \$4135, Janus et Cie. 7 Malin & Goetz supercandle in Dark Rum, \$241, Mecca. 8 Ribbed Murano gold flecked wall sconces, \$2800/pair, The Vault Sydney. 9 Italian Mid Century brass mirror, \$2450, The Vault Sydney. 10 Changes bowl in Burgundy by Greg Natale, \$305, The Iconic. 11 Harvest (2022) artwork by Julia Mechielsen, \$720, Gallery Rayé. 12 Zurich occasional chair in Nut Velvet, \$1895, Coco Republic. 13 Horizonte coffee table, \$12,905, and side table, \$9730, both in Canaletto Walnut, Dedece. 14 Gubi 'Epic' dining table in Red Travertine, POA, Criteria Collection. For Where to Buy, see page 192. ►