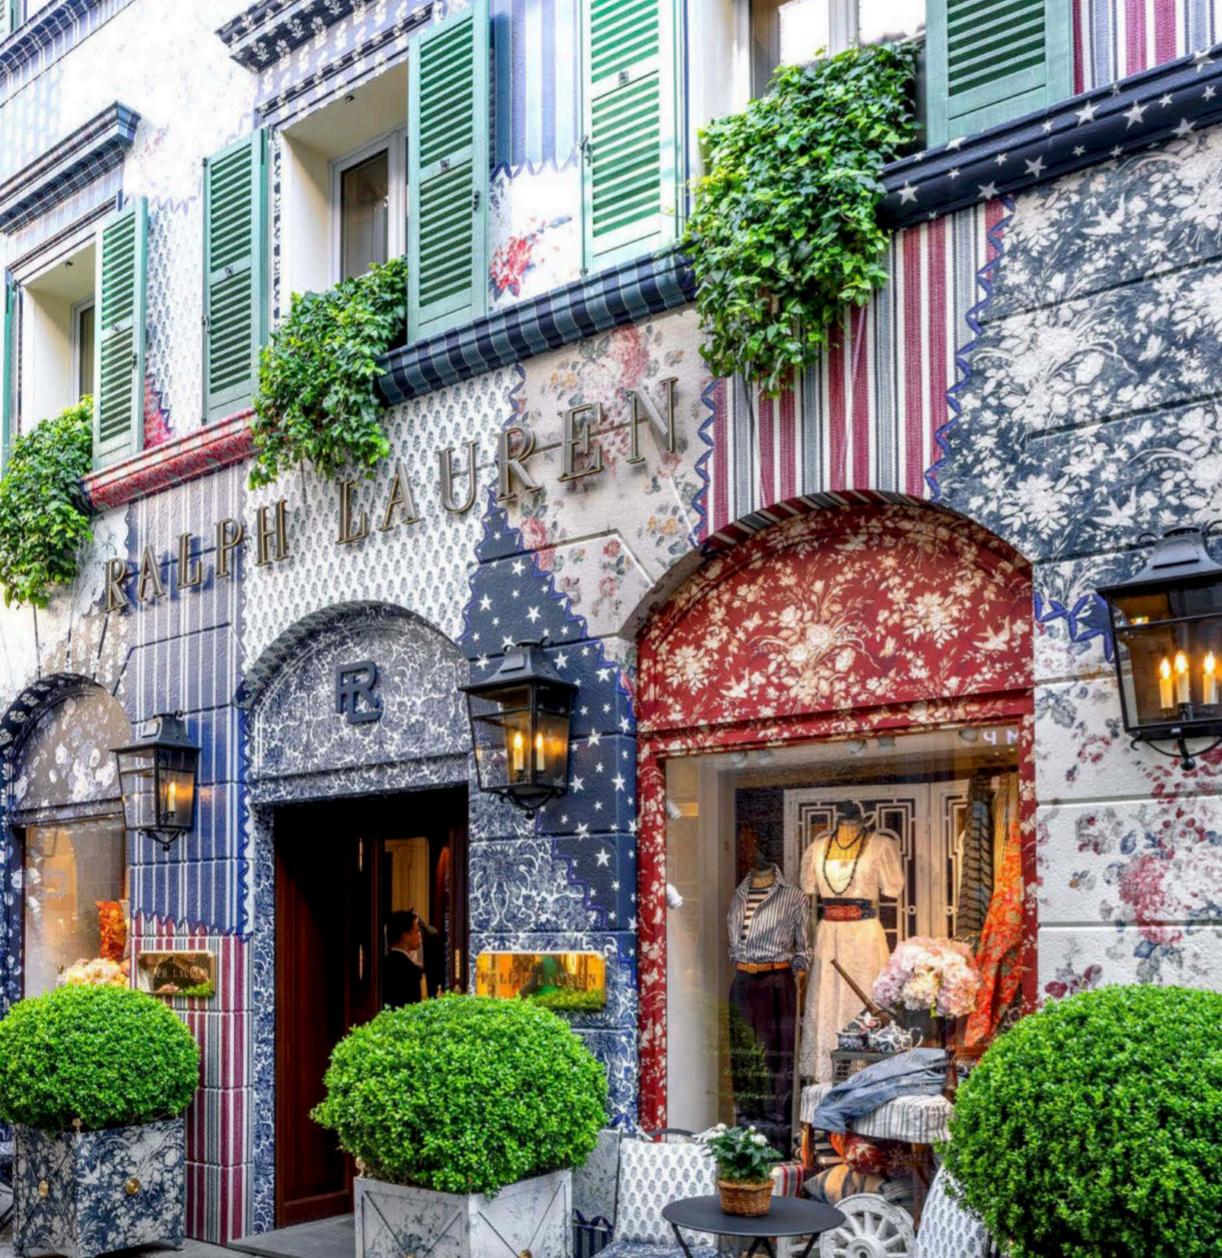

#### RALPH LAUREN VIA DELLA SPIGA

The team at Ralph Lauren adorned the facade of their five-storey flagship with patterns from Ralph Lauren Homes' textile collection including Archival Florals, Archival Traveler, Linen Library and Neutrals. I P67-Monogram wool V-neck cardigan in Authentic Cream, \$799, Polo Ralph Lauren. 2 Wallow outdoor mirror in Brass, \$1895, Coco Republic. 3 Ancram XL chandelier in Natural Brass and Aged Iron, \$5929, The Montauk Lighting Co. 4 Lismore Essence champagne flutes, \$299/set of 2, Waterford Crystal. 5 Brass-plated lampshade \$332, Matilda Goad & Co. 6 Suzani Azure cushion \$178, Walter G. 7 Mackenzie-Childs 'Royal Check' fluted cake stand, \$1223, Amara. 8 Vintage 20th Century French wrought iron chair, \$600/set of 3, Dusty Luxe. 9 Ralph Lauren Home 'Garden Vine' dinner plate in Indigo, \$90, Palmer & Penn. 10 Azimuth Cross planter in White Vermouth, \$6228, Janus et Cie. 11 Christofle 'Albi' coffee teapot, \$2991, Farfetch. 12 B&B Italia 'Borea' custom sofa, POA, Space. 13 Trudon 'Navy Blue Pillar' candle, \$99, Libertine Parfumerie. For Where to Buy, see page 192.