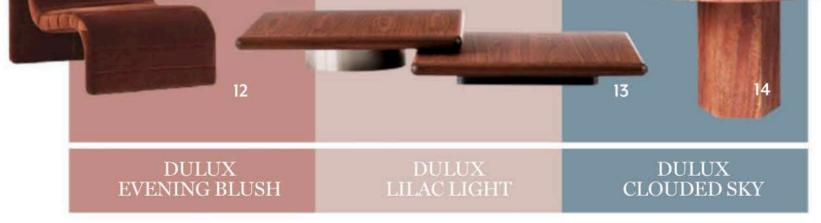

#### NILUFAR DEPOT

Contemporary design accented with vintage pieces made for some nostalgic and romantic rooms. I Ostrich Feather lamp with Brass Dipped base, \$11,950, Becker Minty. 2 Allen medium linear pendant light in Natural Brass and Glass Rods, \$6149, The Montauk Lighting Co. 3 Gumba fibre bilum bag, \$240, Clo Studios. 4 Campfire Stitch throw in Terracotta, \$129, The Iconic. 5 Freyja coffee table '3' in Thermo Oak, \$4900, Tigmi Trading. 6 Bon Vivant long pouf in Coral Melange, \$4135, Janus et Cie. 7 Malin & Goetz supercandle in Dark Rum, \$241, Mecca. 8 Ribbed Murano gold flecked wall sconces, \$2800/pair, The Vault Sydney. 9 Italian Mid Century brass mirror, \$2450, The Vault Sydney. 10 Changes bowl in Burgundy by Greg Natale, \$305, The Iconic. 11 Harvest (2022) artwork by Julia Mechielsen, \$720, Gallery Rayé. 12 Zurich occasional chair in Nut Velvet, \$1895, Coco Republic. 13 Horizonte coffee table, \$12,905, and side table, \$9730, both in Canaletto Walnut, Dedece. 14 Gubi 'Epic' dining table in Red Travertine, POA, Criteria Collection. For Where to Buy, see page 192. ►