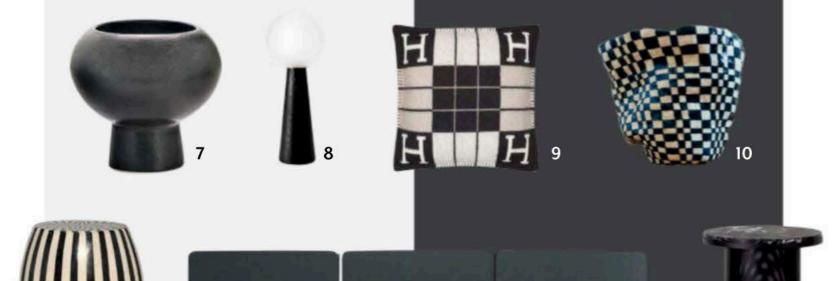

#### **FLEXFORM MILANO**

A dramatic exhibition of classic monochromatic designs welcomed visitors to Flexform Milan. The strength of the design sat minimally styled against iconic photography. fanuli.com.au 1 Tom Dixon 'Earth' elements diffuser in Black \$270, David Jones. 2 Klovah 'Mika' cushion in Charcoal, \$200, Hardtofind. 3 Affinity dome table lamp in Black Marble with Polished Nickel shade, \$2849, The Montauk Lighting Co. 4 Ferm Living 'Adorn' mirror in Black, \$699, Surrounding. 5 Pietro Russo 'Sat' coffee table, POA, Criteria Collection. 6 Supermax outdoor sofa by Flexform, POA, Fanuli. 7 Bobby fruit bowl in Charcoal, \$240, Marloe Marloe. 8 Neo lantern in Nero Kinitra, POA, Criteria Collection. 9 Avalon III wool and cashmere pillow in Écru Noir, \$1015, Hermès. 10 The Soda Fountain 'A Very Big Vessel' earthenware ornament, \$1150, Modern Times. 11 Inlaid stool/side table (28) in Blackstone/Smokey Agate, \$1962, Janus et Cie. 12 Metrica 'SPO1 Yee Storage – Composition H' unit in Satin Lacquer Grey Blue, \$9570, Space. 13 Esaila Carrara marble 'Pedestal' side table in Black, \$949, The Minimalist Home. For Where to Buy, see page 192. ▶