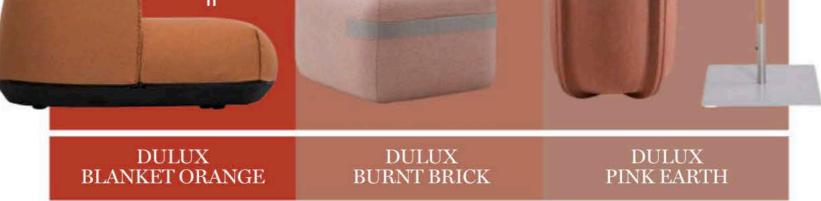

# Orange crush Zesty shades from bright orange to bronze create a palette that's warm and inviting. -

#### COLOUR AND FORM AT PAOLA LENTI

Sublime colour work and luxe details infused the designs at the Paola Lenti headquarters in Milano. Available from dedece.com.

1 Roberti 'Portofino – Art 9771' outdoor bar stool, \$2390, Fanuli. 2 Klovah 'Maxine' cushion in Tan, \$220, Hardtofind. 3 Nau 'Banksia' oil lamp in Red, \$299, Cult Design. 4 Charm deck basket in Buttercup, \$351, Janus et Cie. 5 Kartell Thierry side tables in Burgundy, \$3740/set of 3, Space. 6 Hay 'Balcony' dining bench in Iron Red, \$880, Cult Design. 7 Misma Anaru 'Cutout' vase in Nutmeg, \$130, Good Things Store. 8 Curio Practice merino king blanket in Chocolate Mousse Check, \$750, Good Things Store. 9 Hay 'Mono' thermal bottle in Beige, \$73, Finnish Design Shop. 10 Janus teak umbrella 250cm<sup>2</sup> with Spinnaker canopy in Persimmon with steel base, \$5830, Janus et Cie. 11 Brioni outdoor armchair in Heritage Rust, \$7730, Fanuli. 12 Kvadrat 'Viccarbe Season' indoor pouf in Maple, \$1805 (with castors), Space. 13 Patricia Urquiola 'Serralunga Cassero 60' pot in Terracotta Toscana, \$700, Space. For Where to Buy, see page 192. H&G