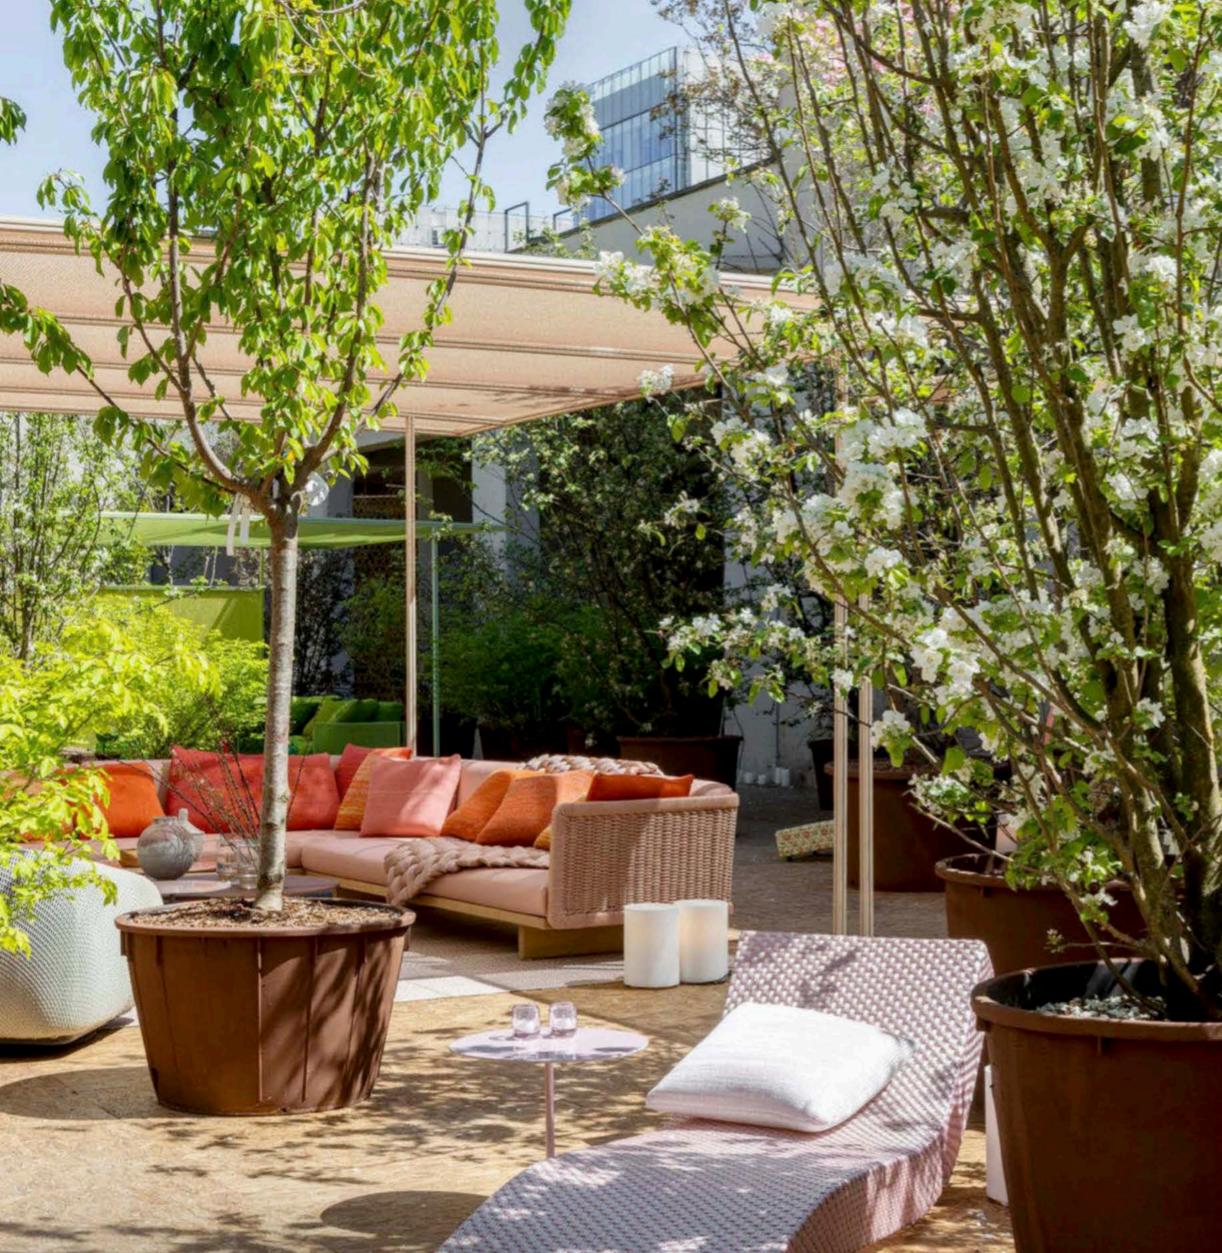

#### **FLEXFORM MILANO**

A dramatic exhibition of classic monochromatic designs welcomed visitors to Flexform Milan. The strength of the design sat minimally styled against iconic photography. fanuli.com.au 1 Tom Dixon 'Earth' elements diffuser in Black \$270, David Jones. 2 Klovah 'Mika' cushion in Charcoal, \$200, Hardtofind. 3 Affinity dome table lamp in Black Marble with Polished Nickel shade, \$2849, The Montauk Lighting Co. 4 Ferm Living 'Adorn' mirror in Black, \$699, Surrounding. 5 Pietro Russo 'Sat' coffee table, POA, Criteria Collection. 6 Supermax outdoor sofa by Flexform, POA, Fanuli. 7 Bobby fruit bowl in Charcoal, \$240, Marloe Marloe. 8 Neo lantern in Nero Kinitra, POA, Criteria Collection. 9 Avalon III wool and cashmere pillow in Écru Noir, \$1015, Hermès. 10 The Soda Fountain 'A Very Big Vessel' earthenware ornament, \$1150, Modern Times. 11 Inlaid stool/side table (28) in Blackstone/Smokey Agate, \$1962, Janus et Cie. 12 Metrica 'SPO1 Yee Storage – Composition H' unit in Satin Lacquer Grey Blue, \$9570, Space. 13 Esaila Carrara marble 'Pedestal' side table in Black, \$949, The Minimalist Home. For Where to Buy, see page 192. ▶