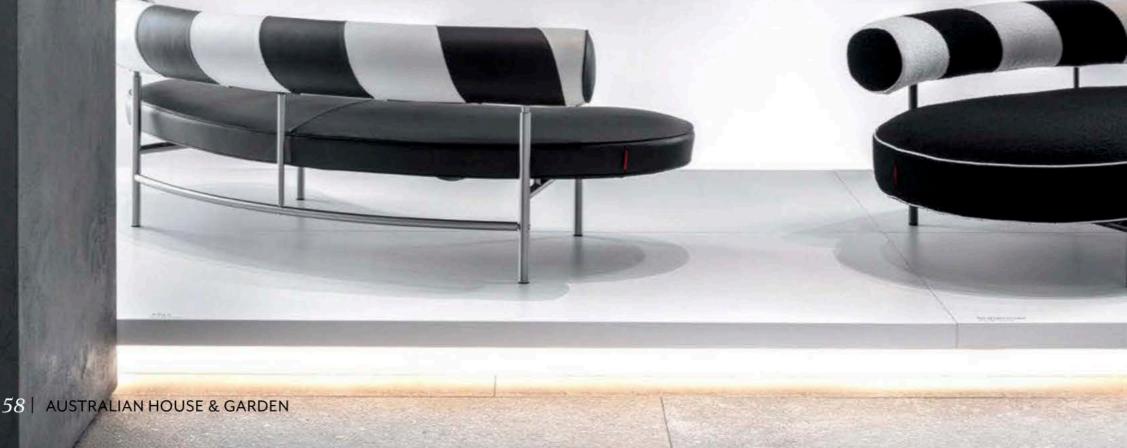

#### **FLEXFORM MILANO**

A dramatic exhibition of classic monochromatic designs welcomed visitors to Flexform Milan. The strength of the design sat minimally styled against iconic photography. fanuli.com.au 1 Tom Dixon 'Earth' elements diffuser in Black \$270, David Jones. 2 Klovah 'Mika' cushion in Charcoal, \$200, Hardtofind. 3 Affinity dome table lamp in Black Marble with Polished Nickel shade, \$2849, The Montauk Lighting Co. 4 Ferm Living 'Adorn' mirror in Black, \$699, Surrounding. 5 Pietro Russo 'Sat' coffee table, POA, Criteria Collection. 6 Supermax outdoor sofa by Flexform, POA, Fanuli. 7 Bobby fruit bowl in Charcoal, \$240, Marloe Marloe. 8 Neo lantern in Nero Kinitra, POA, Criteria Collection. 9 Avalon III wool and cashmere pillow in Écru Noir, \$1015, Hermès. 10 The Soda Fountain 'A Very Big Vessel' earthenware ornament, \$1150, Modern Times. 11 Inlaid stool/side table (28) in Blackstone/Smokey Agate, \$1962, Janus et Cie. 12 Metrica 'SPO1 Yee Storage – Composition H' unit in Satin Lacquer Grey Blue, \$9570, Space. 13 Esaila Carrara marble 'Pedestal' side table in Black, \$949, The Minimalist Home. For Where to Buy, see page 192. ▶

# Monochrome glamour

Black and white is always right and makes for a timeless minimalist scene.