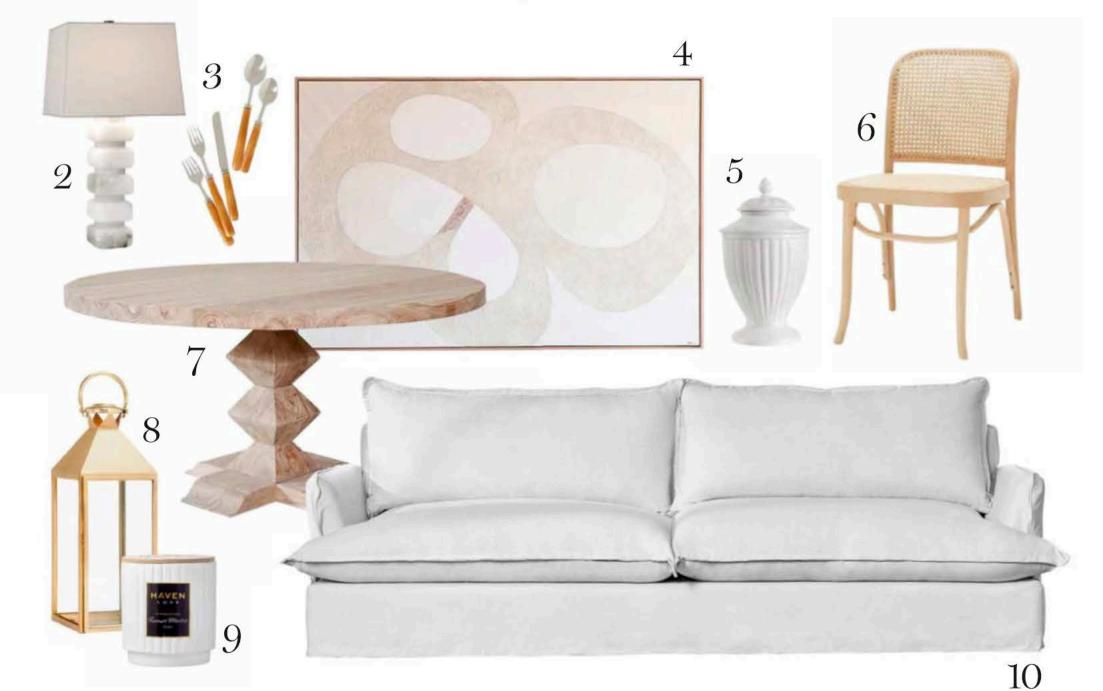

## THE SOURCE

Tactile elements deliver little touches of luxury with a low-key, laidback vibe.

Arflex 'Botolo' chair by Cini Boeri, \$5925, Space. 2 B289L table lamp, \$1955, Contents International Design.
Australian House & Garden wood-look resin cutlery, \$149.95/16-piece set, Myer. 4 Form No.234 artwork by Clare Dubina, \$3960, En Gold. 5 Ivory temple jar, POA, Xavier Furniture. 6 No.811 Hoffmann dining chair, \$682, Thonet. 7 St Tropez dining table, \$2620, MCM House. 8 Montpelier lantern (81cm), \$1420, Janus et Cie.
Haven Inspired 'Luxe Farmers Market' candle, \$25, Spotlight. 10 Brielle 3-seater sofa, \$4699, Domayne. For Where to Buy, see page 188. H&G