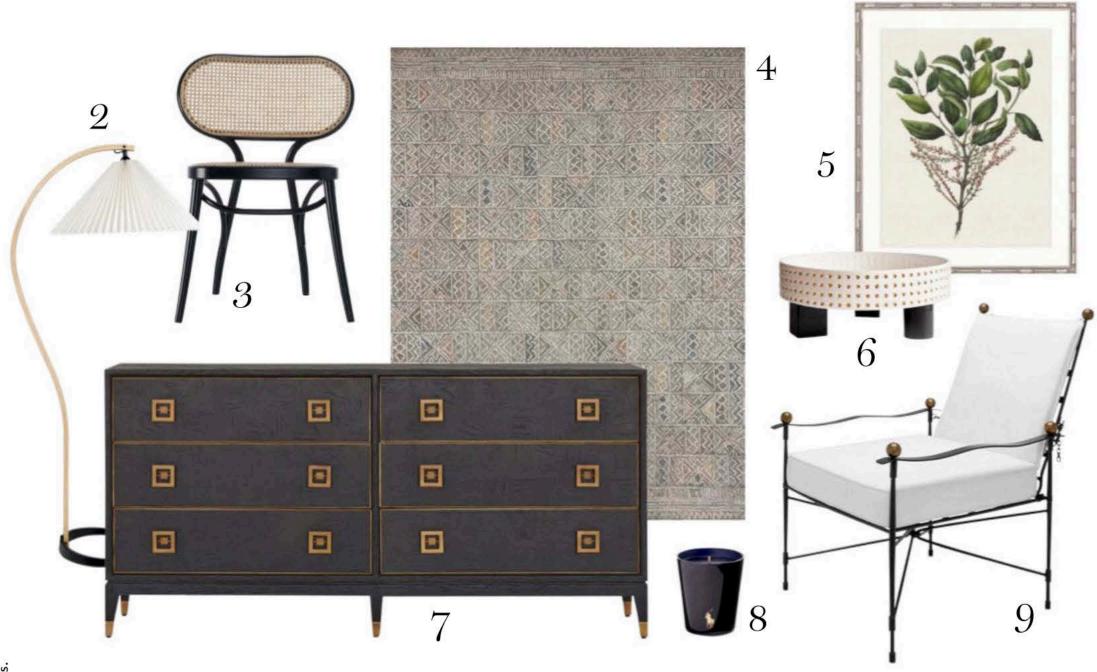

## THE SOURCE

Earthy tones offset by natural and neutral decor come to life with pops of black, white and rust.

1 Blythe candleholder, \$54.95, Oz Design Furniture. 2 Gubi 'Timberline' floor lamp, \$1180, Cult Design. 3 GebrüderThonetVienna 'Bodystuhl' dining chair, \$2130, Space. 4 Daisy wool-polyester rug in Ivory/Multi (300x240cm), \$1960, Hali. 5 Designer Boys Art Botanical Bliss III wall art, \$599 (framed), Hamptons Style. 6 Billy bowl, \$620, Greg Natale. 7 Hermitage dresser, \$5295, Coco Republic. 8 St Germain candle, \$199, Ralph Lauren Home. 9 Amalfi adjustable outdoor chair, POA, Janus et Cie. For Where to Buy, see page 192. H&G