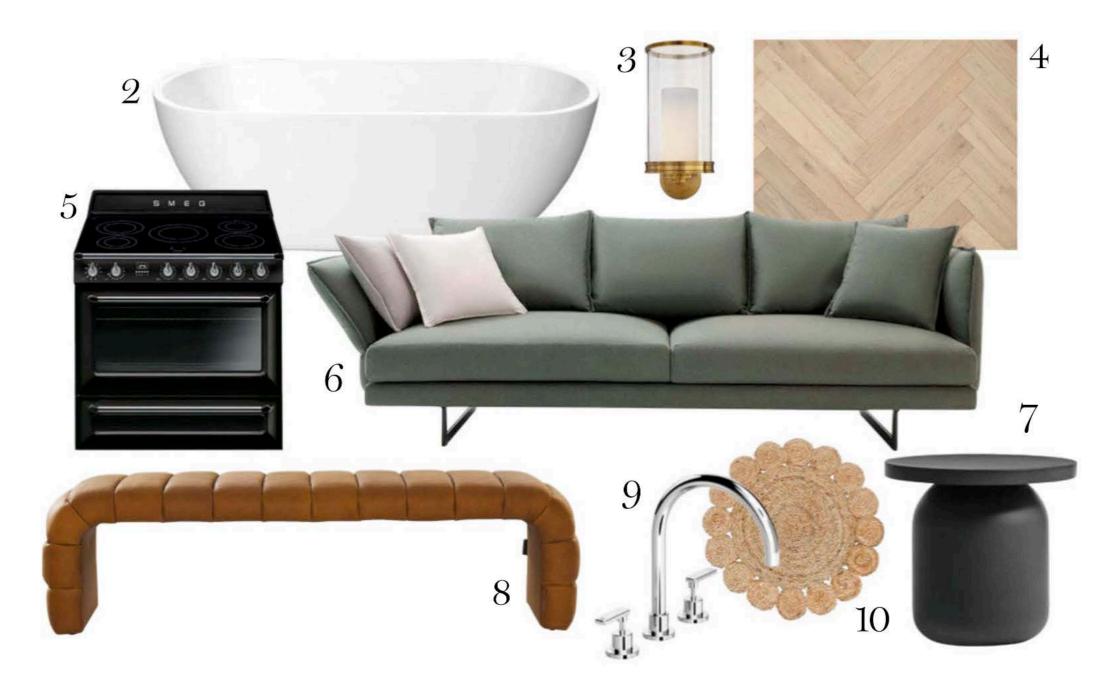

#### THE SOURCE

Practicality sits comfortably alongside elegance when you opt for pieces that reference both the beach and the bush.

1 Country Getaway artwork (40x40cm), \$490 (framed), Art By Jeannie. 2 Kado 'Lux Petite' freestanding bath (1500mm), \$2089, Reece. 3 Ralph Lauren Home 'Modern Hurricane' sconce in Bronze, \$1364, The Montauk Lighting Co. 4 White Smoked Oak herringbone floorboards, POA, Royal Oak Floors. 5 Smeg 'Victoria' 90cm induction freestanding cooker in Black, \$10,277, Harvey Norman. 6 Zaza Outdoor 3-seater sofa in Sage (excludes beige cushions), \$5184, King. 7 Bell Rd 52 polyethylene side table, \$1190, Janus et Cie. 8 Westwood leather bench in Brown (152cm), \$2255, Coco Republic. 9 Chisel D-lever sink set in Chrome, \$489, Faucet Strommen. 10 Omani jute placemat in Natural, \$14.95, Freedom. For Where to Buy, see page 217. H&G