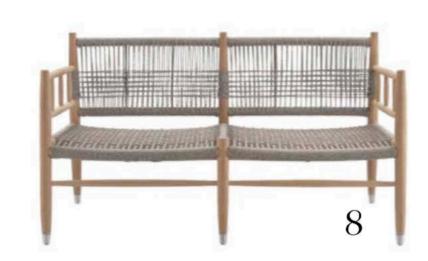

#### THE SOURCE

Practicality sits comfortably alongside elegance when you opt for pieces that reference both the beach and the bush.

1 Country Getaway artwork (40x40cm), \$490 (framed), Art By Jeannie. 2 Kado 'Lux Petite' freestanding bath (1500mm), \$2089, Reece. 3 Ralph Lauren Home 'Modern Hurricane' sconce in Bronze, \$1364, The Montauk Lighting Co. 4 White Smoked Oak herringbone floorboards, POA, Royal Oak Floors. 5 Smeg 'Victoria' 90cm induction freestanding cooker in Black, \$10,277, Harvey Norman. 6 Zaza Outdoor 3-seater sofa in Sage (excludes beige cushions), \$5184, King. 7 Bell Rd 52 polyethylene side table, \$1190, Janus et Cie. 8 Westwood leather bench in Brown (152cm), \$2255, Coco Republic. 9 Chisel D-lever sink set in Chrome, \$489, Faucet Strommen. 10 Omani jute placemat in Natural, \$14.95, Freedom. For Where to Buy, see page 217. H&G