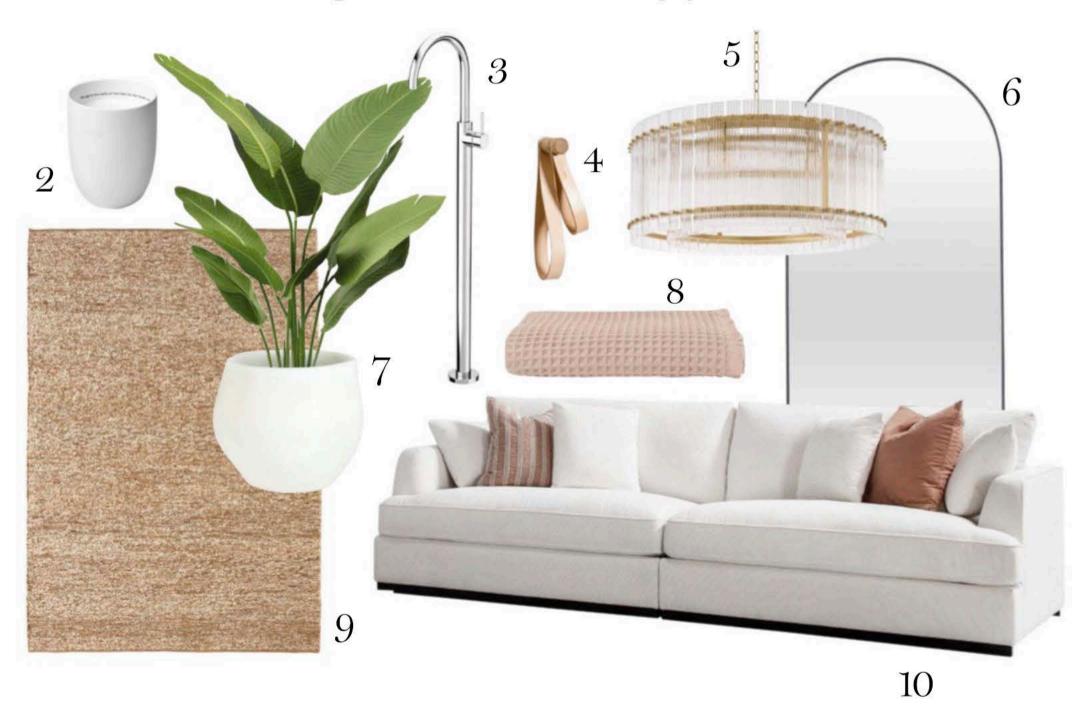

### THE SOURCE

Soft neutrals are a smart choice for a Federation home, where it's important to let the heritage features shine.

1 Aerin 'Keil' swing arm wall light, \$869, The Montauk Lighting Co. 2 Ptolemy Aromatique candle, \$135, Aesop. 3 Pegasi floor-mounted bath filler in Chrome, \$1655, Faucet Strommen. 4 Nordic Rooms 'By Wirth' oak and leather double-loop wall hook, \$79, Hardtofind. 5 Ruby single chandelier, \$5320, James Said. 6 Charlotte arch floor mirror in Black (200x100cm), \$1995, Coco Republic. 7 Hana 'Atami' resin planter in Frost, \$2095, Janus et Cie. 8 Australian House & Garden waffle bath towel in Dusty Pink, \$45, Myer. 9 Panama jute and wool rug in Papyrus (300x200cm), \$1830, Armadillo. 10 Statton 4-seater sofa, \$3499, Domayne. For Where to Buy, see page 217. H&G