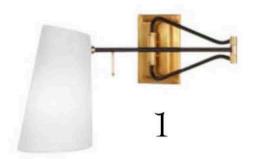

### THE SOURCE

Soft neutrals are a smart choice for a Federation home, where it's important to let the heritage features shine.

1 Aerin 'Keil' swing arm wall light, \$869, The Montauk Lighting Co. 2 Ptolemy Aromatique candle, \$135, Aesop. 3 Pegasi floor-mounted bath filler in Chrome, \$1655, Faucet Strommen. 4 Nordic Rooms 'By Wirth' oak and leather double-loop wall hook, \$79, Hardtofind. 5 Ruby single chandelier, \$5320, James Said. 6 Charlotte arch floor mirror in Black (200x100cm), \$1995, Coco Republic. 7 Hana 'Atami' resin planter in Frost, \$2095, Janus et Cie. 8 Australian House & Garden waffle bath towel in Dusty Pink, \$45, Myer. 9 Panama jute and wool rug in Papyrus (300x200cm), \$1830, Armadillo. 10 Statton 4-seater sofa, \$3499, Domayne. For Where to Buy, see page 217. H&G