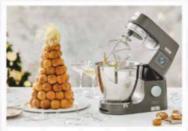

Sporting a large bowl, 1400W planetary-mix action and four tools, the Kenwood XL mixer (KWL90004SI), \$1599 at *Harvey Norman*, will see you whip up outstanding desserts with ease. harveynorman.com.au