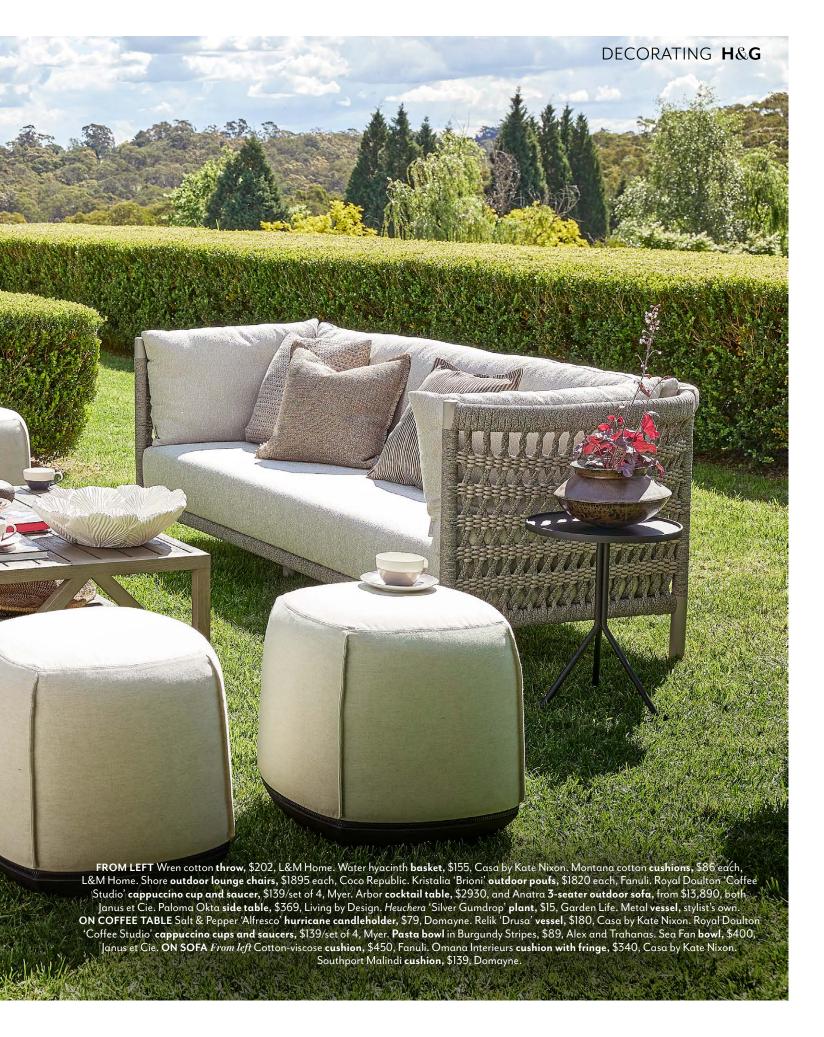

The Arbor Collection at Janus et Cie takes its cues from classic Victorian garden furniture and offers an expansive ensemble of dining and lounge elements. Pieces start at \$45,41. janusetcie.com/residential