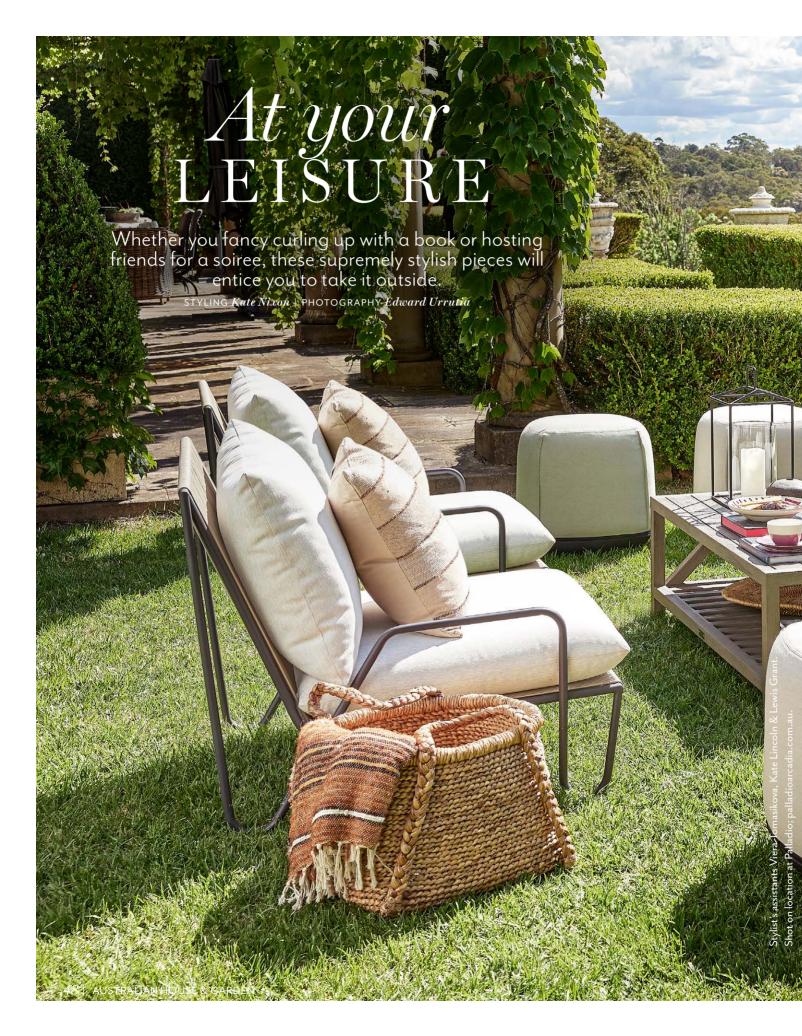

**AUSTRALIAN HOUSE & GARDEN** 

are sp





ENJOY THE GREAT OUTDOORS IN THESE CHIC SEATS











Available in two sizes and four irresistible colours, **Elho** 'Vibes' pots are made from recycled plastic and are the perfect match for your indoor plants. From \$15,98 each at Bunnings. *elho.com* 



The Summer 2022 Collection from **Coco Republic** is inspired by cool desert minimalism and includes beautifully designed pieces in light- and dark-grained marbles, travertine and concrete. cocorepublic.com.au



Modern with a refined sense of elegance, the Aerin 'Clemente' wall light from *The Montauk Lighting Co.* is a distinctive light source with rich materiality and mid-century leanings. \$869. *montauklightingco.com* 



Cantilever is a design-focused kitchen manufacturing company committed to building for longevity. Its kitchens are made to order in the company's Brunswick