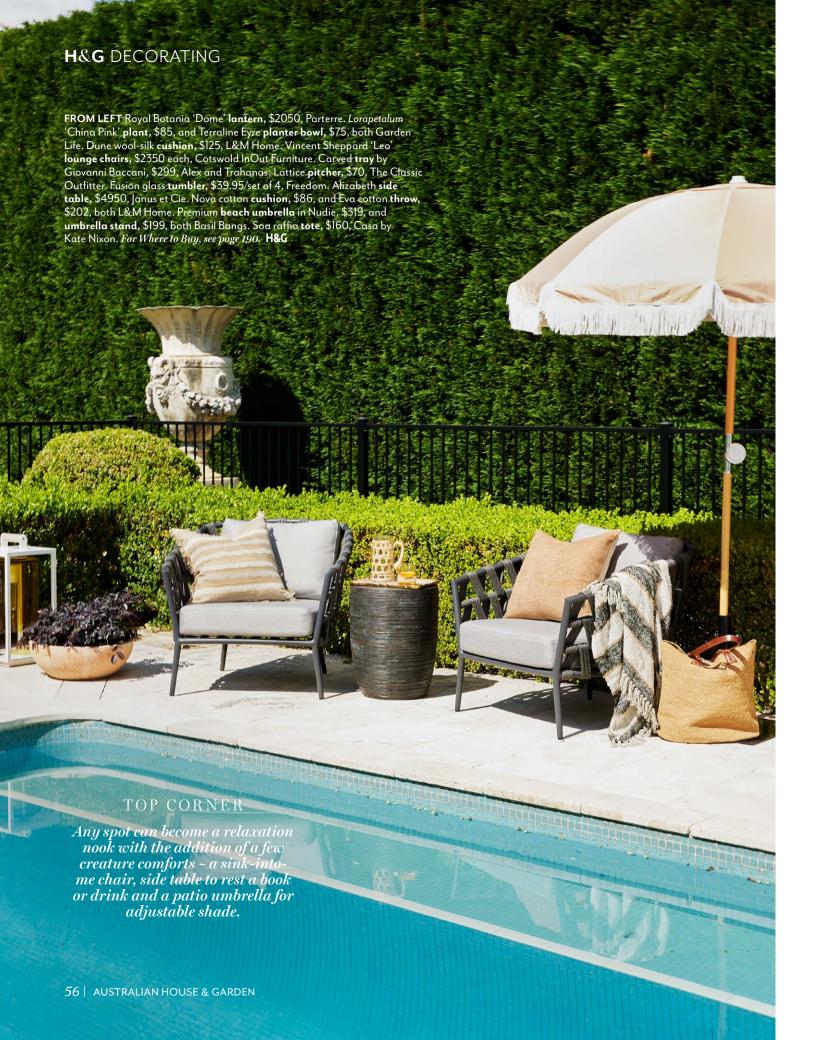

**AUSTRALIAN HOUSE & GARDEN** 

are sp

ENJOY THE GREAT OUTDOORS IN THESE CHIC SEATS

Available in two sizes and four irresistible colours, **Elho** 'Vibes' pots are made from recycled plastic and are the perfect match for your indoor plants. From \$15,98 each at Bunnings. *elho.com* 