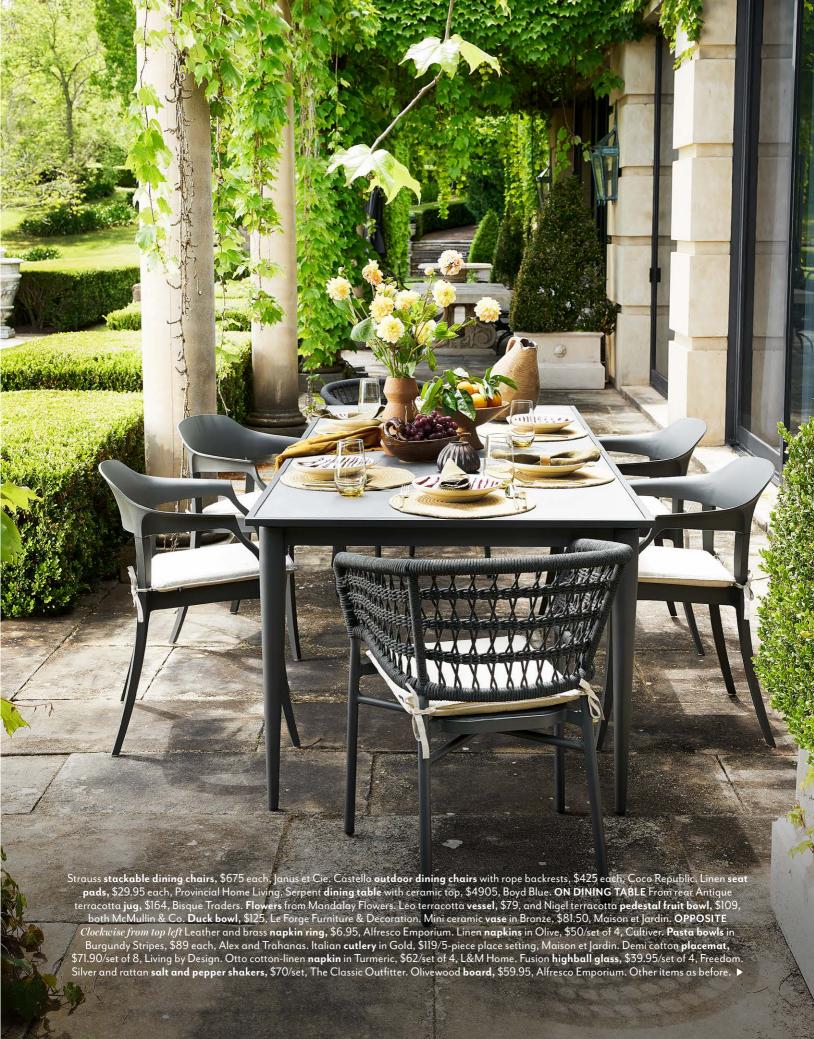

**AUSTRALIAN HOUSE & GARDEN** 

are sp

ENJOY THE GREAT OUTDOORS IN THESE CHIC SEATS

Available in two sizes and four irresistible colours, **Elho** 'Vibes' pots are made from recycled plastic and are the perfect match for your indoor plants. From \$15,98 each at Bunnings. *elho.com* 