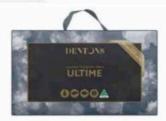

## **H&G** ESSENTIALS

Create a beautiful lifestyle and home with these must-have products.

Ultime by **Dentons** is the world's first co-moulded pillow. Made in Australia from memory foam and Softec<sup>TM</sup>, it's designed for side and back sleepers who crave comfort and support. \$194.95. dentons.com.au