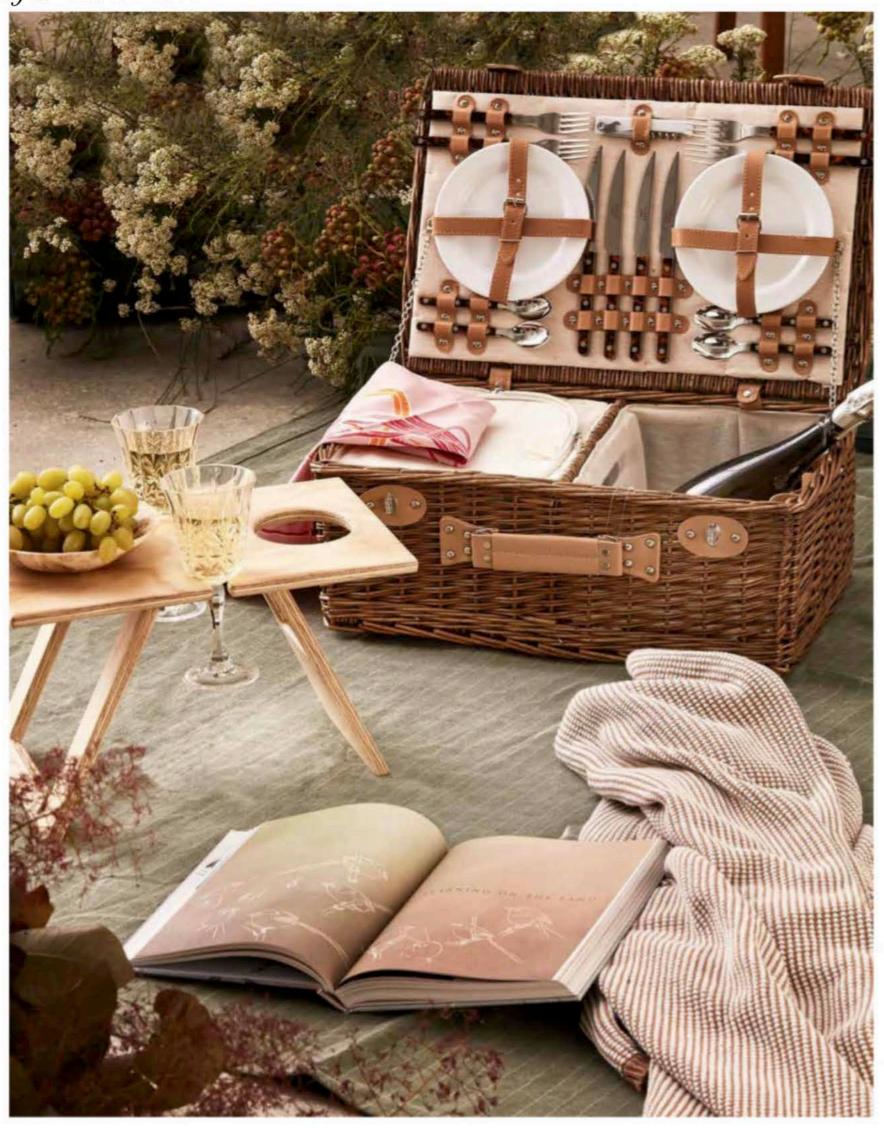

## Beautiful SHOPPING

ABOVE, FROM LEFT: 'Nomad' picnic blanket, \$395, Koskela. 'Two's Company' picnic table, \$34.95, French Knot. Resin 'Pebble' side plate in Dark Horn, \$80, Dinosaur Designs. Outdoor 'Crystal' wine glasses, \$9.95 each, Alfresco Emporium. 'Windsor' picnic basket, \$94.95, French Knot. 'Native Orchid' print napkin in Pink, \$49/set of 2, Utopia Goods. Sabre 'Bistrot' cutlery in Tortoise, as before. Bosca Asti Spumante sparkling wine, \$108/case of 6, Dan Murphy's. 'A Brush with Birds' book by Richard Weatherly, \$60, Kinokuniya. 'Sia' throw in Rust, \$169.95, Provincial Home Living. OPPOSITE, FROM LEFT: 'Windswept' wallpaper in Mouse Grey, \$82.50/m, Quercus & Co. 'Roger' vessel in Cream, \$429, McMullin & Co. 'Surat Daisy' lantern, \$69, Early Settler. Plinth painted in Porter's Paints Red Ochre wall paint, \$144.40/4L. 'Jardan' lantern, \$169.95, Provincial Home Living. 'Siena' pillar candle, \$9.95/9cm, Provincial Home Living. 'Fizzle' pouffe, \$249, Freedom. 'Montpelier' lantern, \$745/small, Janus et Cie. 'Siena' pillar candle, \$14.95/20cm, Provincial Home Living. 'Roy' stool/side table, \$395, Trit. 'Sorel' outdoor day bed, \$1399, Early Settler. Day bed cushion upholstered in 'Saqqara' fabric in Albatross, \$289/m, Walter G. 'Polly' lantern, \$69.95, Provincial Home Living. 'Lyndonville' lantern, \$1300/large, Janus et Cie. Pillar LED outdoor candles, from \$80, Janus et Cie. Plinth painted in Porter's Paints Saxon Green wall paint, \$144.40/4L. 'Medina' planter, \$349/small, Provincial Home Living. AYTM 'Turris' lantern in Amber/Black, \$200, Trit. Pillar LED outdoor candle, as before. 'Stanley' stool, \$1357, Jardan. >