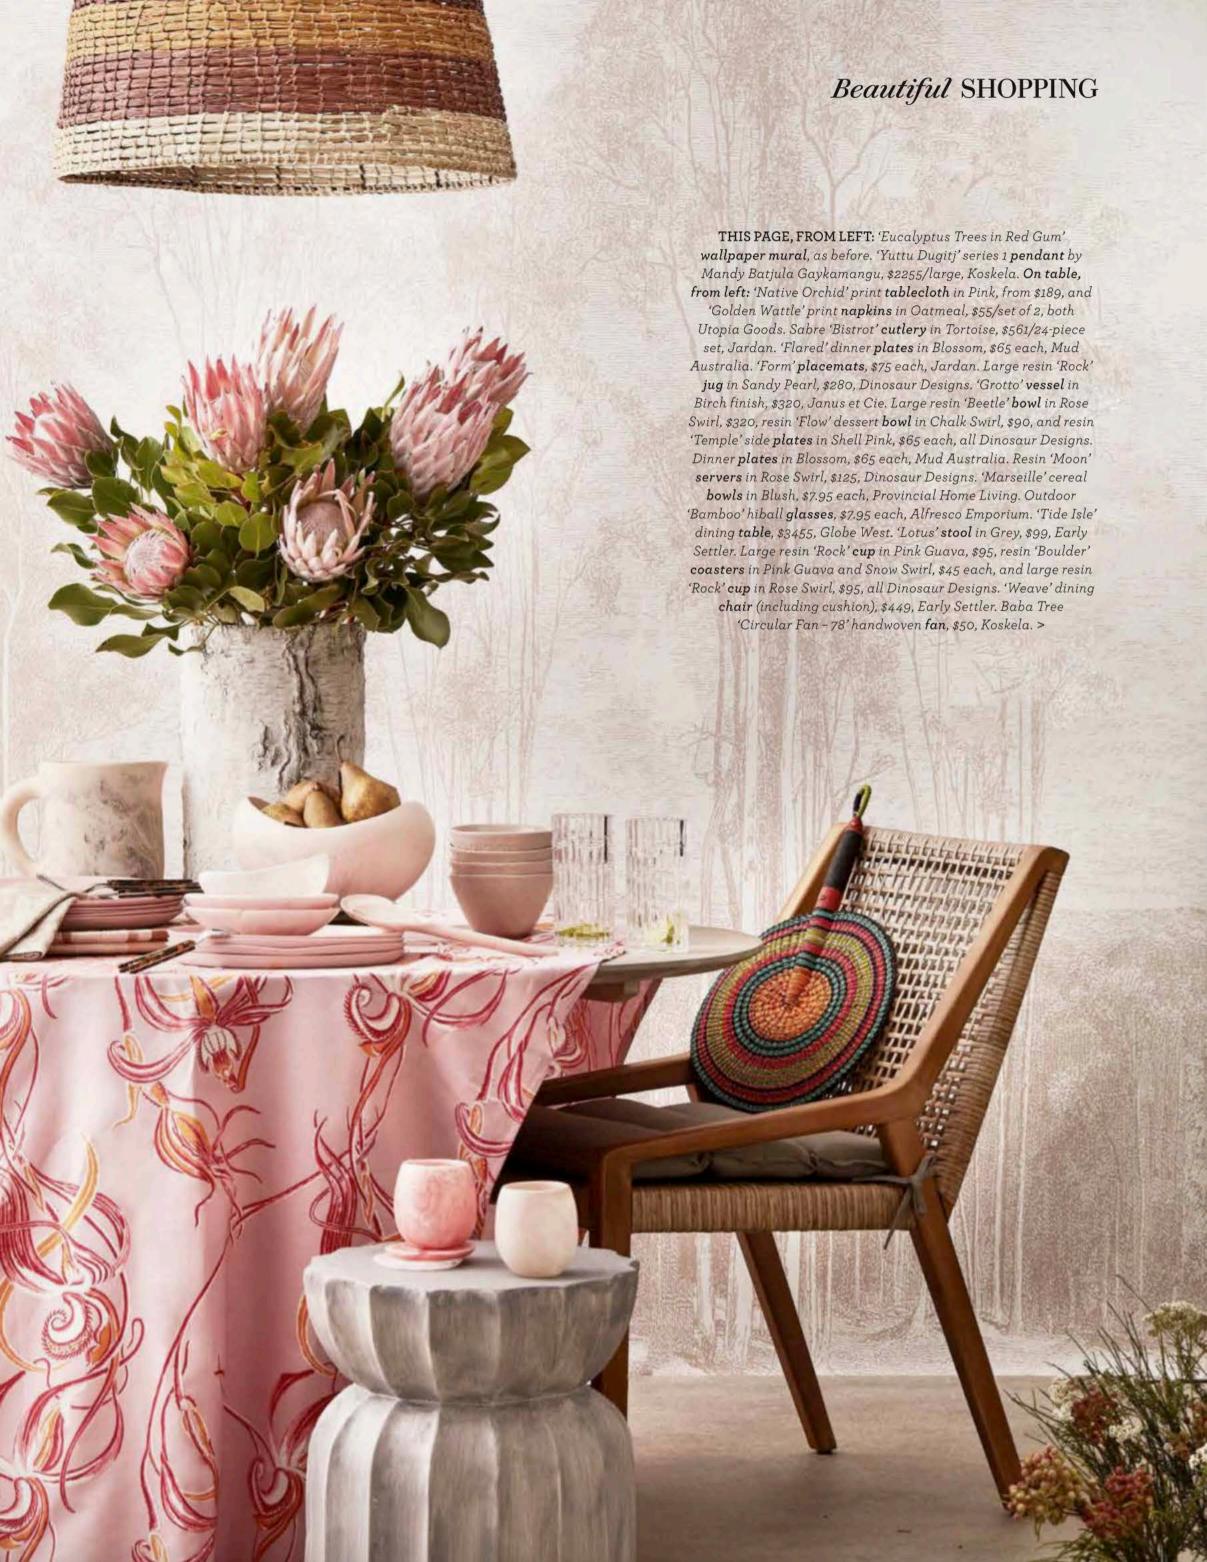

## Beautiful SHOPPING

ABOVE, FROM LEFT: 'Nomad' picnic blanket, \$395, Koskela. 'Two's Company' picnic table, \$34.95, French Knot. Resin 'Pebble' side plate in Dark Horn, \$80, Dinosaur Designs. Outdoor 'Crystal' wine glasses, \$9.95 each, Alfresco Emporium. 'Windsor' picnic basket, \$94.95, French Knot. 'Native Orchid' print napkin in Pink, \$49/set of 2, Utopia Goods. Sabre 'Bistrot' cutlery in Tortoise, as before. Bosca Asti Spumante sparkling wine, \$108/case of 6, Dan Murphy's. 'A Brush with Birds' book by Richard Weatherly, \$60, Kinokuniya. 'Sia' throw in Rust, \$169.95, Provincial Home Living. OPPOSITE, FROM LEFT: 'Windswept' wallpaper in Mouse Grey, \$82.50/m, Quercus & Co. 'Roger' vessel in Cream, \$429, McMullin & Co. 'Surat Daisy' lantern, \$69, Early Settler. Plinth painted in Porter's Paints Red Ochre wall paint, \$144.40/4L. 'Jardan' lantern, \$169.95, Provincial Home Living. 'Siena' pillar candle, \$9.95/9cm, Provincial Home Living. 'Fizzle' pouffe, \$249, Freedom. 'Montpelier' lantern, \$745/small, Janus et Cie. 'Siena' pillar candle, \$14.95/20cm, Provincial Home Living. 'Roy' stool/side table, \$395, Trit. 'Sorel' outdoor day bed, \$1399, Early Settler. Day bed cushion upholstered in 'Saqqara' fabric in Albatross, \$289/m, Walter G. 'Polly' lantern, \$69.95, Provincial Home Living. 'Lyndonville' lantern, \$1300/large, Janus et Cie. Pillar LED outdoor candles, from \$80, Janus et Cie. Plinth painted in Porter's Paints Saxon Green wall paint, \$144.40/4L. 'Medina' planter, \$349/small, Provincial Home Living. AYTM 'Turris' lantern in Amber/Black, \$200, Trit. Pillar LED outdoor candle, as before. 'Stanley' stool, \$1357, Jardan. >