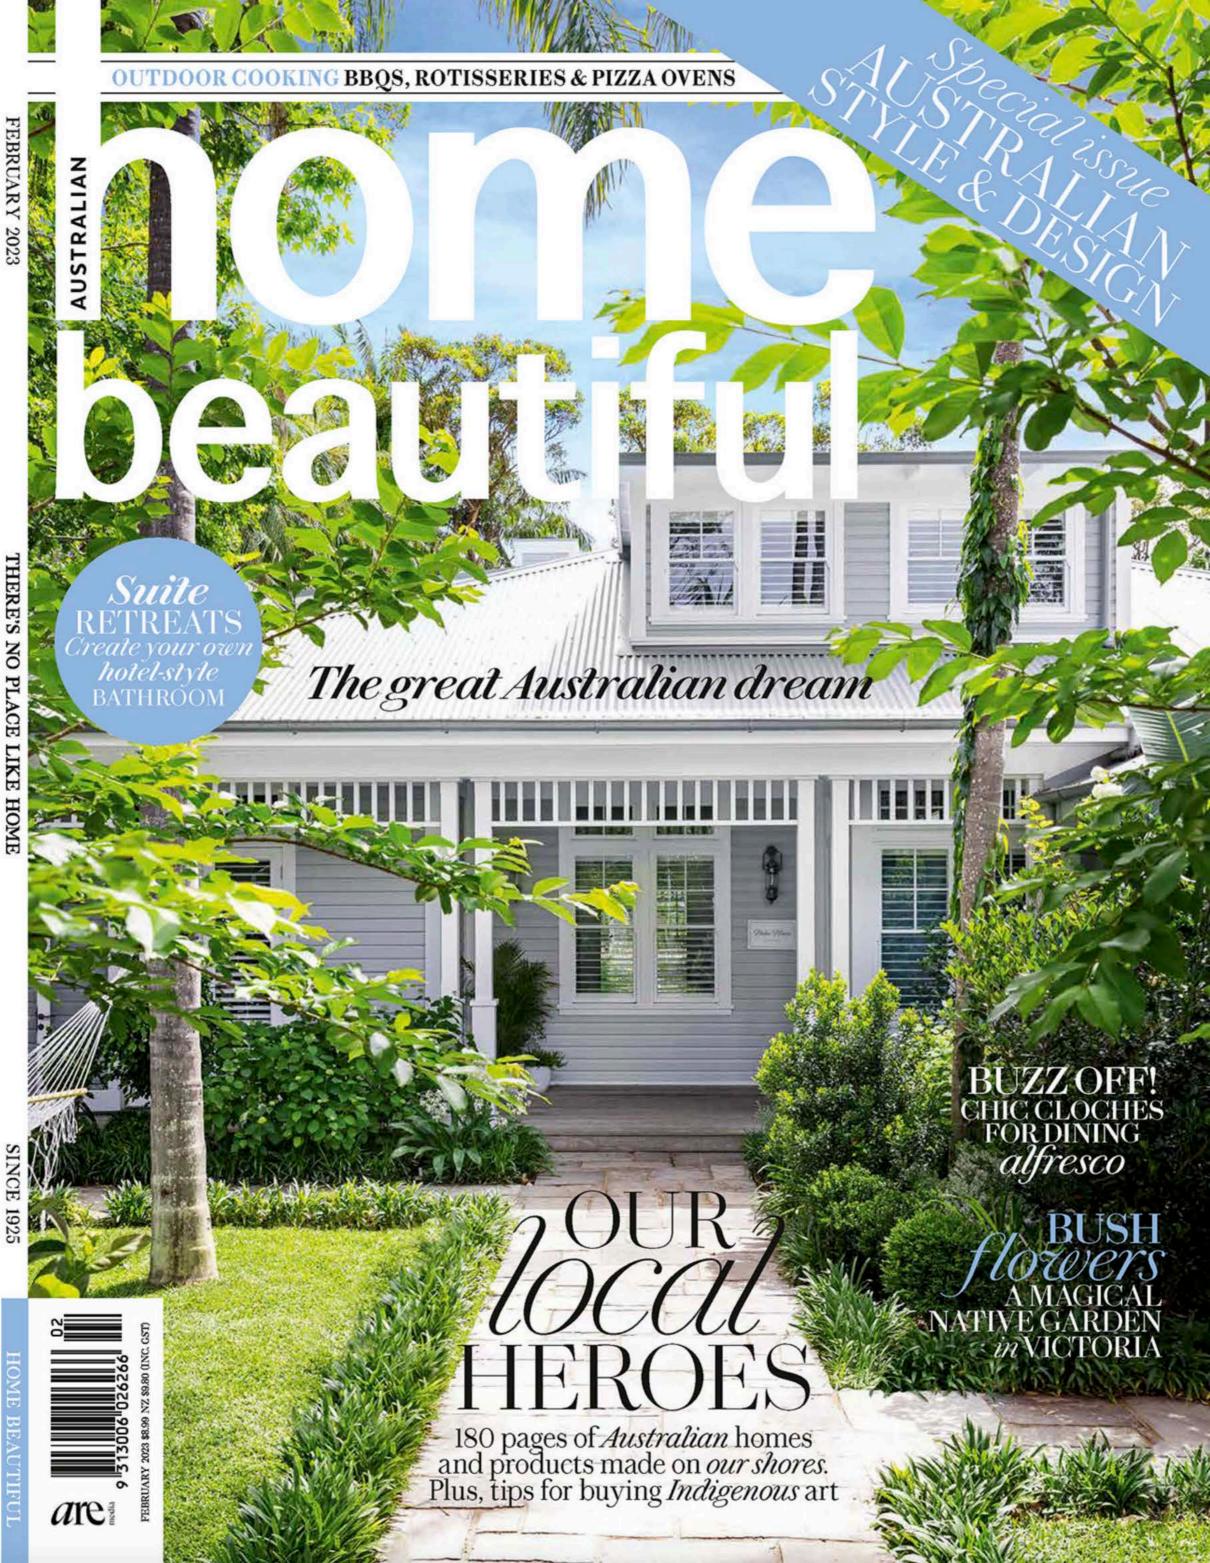

## Beautiful SHOPPING

ABOVE, FROM LEFT: 'Nomad' picnic blanket, \$395, Koskela. 'Two's Company' picnic table, \$34.95, French Knot. Resin 'Pebble' side plate in Dark Horn, \$80, Dinosaur Designs. Outdoor 'Crystal' wine glasses, \$9.95 each, Alfresco Emporium. 'Windsor' picnic basket, \$94.95, French Knot. 'Native Orchid' print napkin in Pink, \$49/set of 2, Utopia Goods. Sabre 'Bistrot' cutlery in Tortoise, as before. Bosca Asti Spumante sparkling wine, \$108/case of 6, Dan Murphy's. 'A Brush with Birds' book by Richard Weatherly, \$60, Kinokuniya. 'Sia' throw in Rust, \$169.95, Provincial Home Living. OPPOSITE, FROM LEFT: 'Windswept' wallpaper in Mouse Grey, \$82.50/m, Quercus & Co. 'Roger' vessel in Cream, \$429, McMullin & Co. 'Surat Daisy' lantern, \$69, Early Settler. Plinth painted in Porter's Paints Red Ochre wall paint, \$144.40/4L. 'Jardan' lantern, \$169.95, Provincial Home Living. 'Siena' pillar candle, \$9.95/9cm, Provincial Home Living. 'Fizzle' pouffe, \$249, Freedom. 'Montpelier' lantern, \$745/small, Janus et Cie. 'Siena' pillar candle, \$14.95/20cm, Provincial Home Living. 'Roy' stool/side table, \$395, Trit. 'Sorel' outdoor day bed, \$1399, Early Settler. Day bed cushion upholstered in 'Saqqara' fabric in Albatross, \$289/m, Walter G. 'Polly' lantern, \$69.95, Provincial Home Living. 'Lyndonville' lantern, \$1300/large, Janus et Cie. Pillar LED outdoor candles, from \$80, Janus et Cie. Plinth painted in Porter's Paints Saxon Green wall paint, \$144.40/4L. 'Medina' planter, \$349/small, Provincial Home Living. AYTM 'Turris' lantern in Amber/Black, \$200, Trit. Pillar LED outdoor candle, as before. 'Stanley' stool, \$1357, Jardan. >