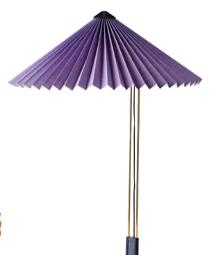

JANUS et Cie Amari **High Back Lounge Chair** Designed by Janice Feldman

Handwoven JANUSfiber in Smoke with a powder-coated aluminum frame. janusetcie.com

Dimmable LED light with pleated cotton shade. us.hay.com