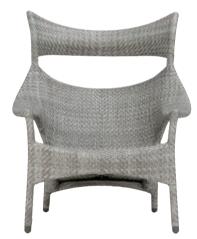

JANUS et Cie Amari **High Back Lounge Chair** Designed by Janice Feldman

Handwoven JANUSfiber in Smoke with a powder-coated aluminum frame. janusetcie.com

Dimmable LED light with pleated cotton shade. us.hay.com