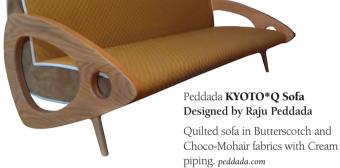

## GOODS

Artistic Tile Garden Party Mosaic

Subtle relief and varied textures are applied to the multi-color marbles and onyx. The background is Bianco Dolomiti marble, milky-white, with soft

Two-seater sofa made of powder-coated galvanized steel tubing for outdoor use. diemmebi.com