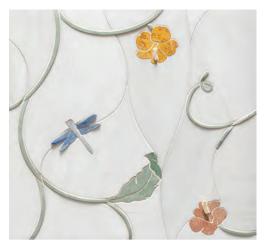

## GOODS

Artistic Tile Garden Party Mosaic

Subtle relief and varied textures are applied to the multi-color marbles and onyx. The background is Bianco Dolomiti marble, milky-white, with soft

Two-seater sofa made of powder-coated galvanized steel tubing for outdoor use. diemmebi.com