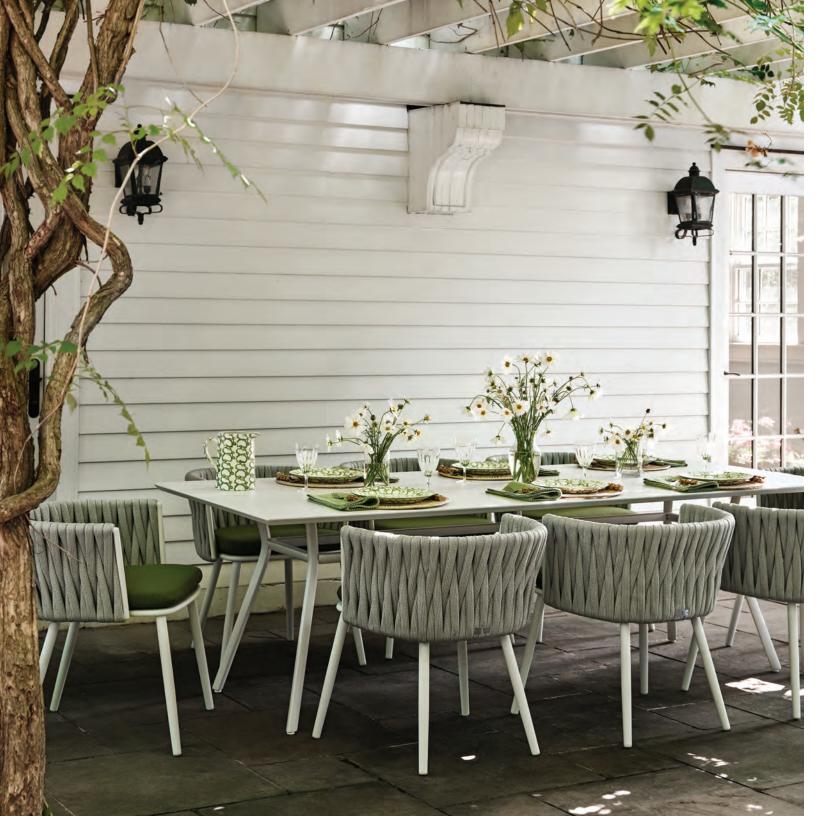

The Osprey dining and lounge collection offers clean lines and rich, inviting textural depth. Contemporary in style with a nod to midcentury modernism, tapered legs angle outward beneath ergonomically formed, nest-like backrests. Osprey is engineered in powder coated aluminum frames and a sophisticated, handwoven pattern of synthetic ropes—each rope woven from dozens of smaller gauge ropes—for multi-layered strength and support, tactile elegance, and striking visual interest. Osprey is available in two neutral colorways—Graphite/Gunmetal, a tone-on-tone charcoal grey, and Talc/White Opal, an optic white frame with a silver-grey weave—and pairs beautifully with cushions across a wide range of textiles.

COVER: Osprey Lounge Chair, Ares Cocktail and Side Table, Ditto Side Table, Eclipse Rug, Waitsfield Lantern and Pillar Candle INSIDE LEFT: Osprey Armchair and Louise Dining Table INSIDE RIGHT: Osprey Armchair and Chaise Lounge with Louise Dining Table