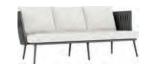

The Osprey dining and lounge collection offers clean lines and rich, inviting textural depth. Contemporary in style with a nod to midcentury modernism, tapered legs angle outward beneath ergonomically formed, nest-like backrests. Osprey is engineered in powder coated aluminum frames and a sophisticated, handwoven pattern of synthetic ropes—each rope woven from dozens of smaller gauge ropes—for multi-layered strength and support, tactile elegance, and striking visual interest. Osprey is available in two neutral colorways—Graphite/Gunmetal, a tone-on-tone charcoal grey, and Talc/White Opal, an optic white frame with a silver-grey weave—and pairs beautifully with cushions across a wide range of textiles.

SOFA 3 SEAT\*

W 77¾in 197cm

D 32in 81cm

H 271/4in 69cm

SH 11½in 29cm

OSH 151/4in 39cm

AH 271/4in 69cm