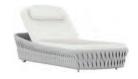

The Osprey dining and lounge collection offers clean lines and rich, inviting textural depth. Contemporary in style with a nod to midcentury modernism, tapered legs angle outward beneath ergonomically formed, nest-like backrests. Osprey is engineered in powder coated aluminum frames and a sophisticated, handwoven pattern of synthetic ropes—each rope woven from dozens of smaller gauge ropes—for multi-layered strength and support, tactile elegance, and striking visual interest. Osprey is available in two neutral colorways—Graphite/Gunmetal, a tone-on-tone charcoal grey, and Talc/White Opal, an optic white frame with a silver-grey weave—and pairs beautifully with cushions across a wide range of textiles.

| W  | 33½in   | 85cm |
|----|---------|------|
| D  | 32in    | 81cm |
| Н  | 271⁄4in | 69cm |
| SH | 11½in   | 29cm |
| OS | H 15⅓in | 39cm |
| ΑН | 271/4in | 69cm |

CHAISE LOUNGE\*

L 88½in 225cm

H 32in 81cm