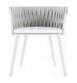

The Osprey dining and lounge collection offers clean lines and rich, inviting textural depth. Contemporary in style with a nod to midcentury modernism, tapered legs angle outward beneath ergonomically formed, nest-like backrests. Osprey is engineered in powder coated aluminum frames and a sophisticated, handwoven pattern of synthetic ropes—each rope woven from dozens of smaller gauge ropes—for multi-layered strength and support, tactile elegance, and striking visual interest. Osprey is available in two neutral colorways—Graphite/Gunmetal, a tone-on-tone charcoal grey, and Talc/White Opal, an optic white frame with a silver-grey weave—and pairs beautifully with cushions across a wide range of textiles.

COVER: Osprey Lounge Chair, Ares Cocktail and Side Table, Ditto Side Table, Eclipse Rug, Waitsfield Lantern and Pillar Candle INSIDE LEFT: Osprey Armchair and Louise Dining Table INSIDE RIGHT: Osprey Armchair and Chaise Lounge with Louise Dining Table