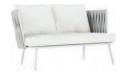

The Osprey dining and lounge collection offers clean lines and rich, inviting textural depth. Contemporary in style with a nod to midcentury modernism, tapered legs angle outward beneath ergonomically formed, nest-like backrests. Osprey is engineered in powder coated aluminum frames and a sophisticated, handwoven pattern of synthetic ropes—each rope woven from dozens of smaller gauge ropes—for multi-layered strength and support, tactile elegance, and striking visual interest. Osprey is available in two neutral colorways—Graphite/Gunmetal, a tone-on-tone charcoal grey, and Talc/White Opal, an optic white frame with a silver-grey weave—and pairs beautifully with cushions across a wide range of textiles.

## SOFA 2 SEAT\*

| W  | 54⅓in     | 138cm |
|----|-----------|-------|
| D  | 32in      | 81cm  |
| Н  | 27⅓in     | 69cm  |
| SH | 11½in     | 29cm  |
| OS | H 151/4in | 39cm  |
| AH | 27⅓in     | 69cm  |