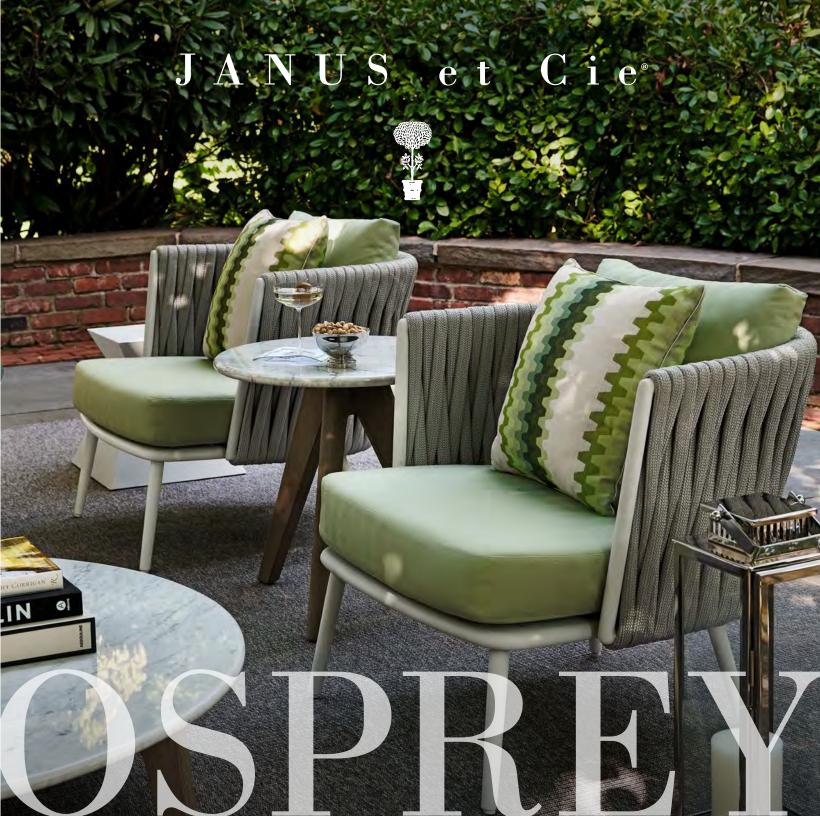

The Osprey dining and lounge collection offers clean lines and rich, inviting textural depth. Contemporary in style with a nod to midcentury modernism, tapered legs angle outward beneath ergonomically formed, nest-like backrests. Osprey is engineered in powder coated aluminum frames and a sophisticated, handwoven pattern of synthetic ropes—each rope woven from dozens of smaller gauge ropes—for multi-layered strength and support, tactile elegance, and striking visual interest. Osprey is available in two neutral colorways—Graphite/Gunmetal, a tone-on-tone charcoal grey, and Talc/White Opal, an optic white frame with a silver-grey weave—and pairs beautifully with cushions across a wide range of textiles.

COVER: Osprey Lounge Chair, Ares Cocktail and Side Table, Ditto Side Table, Eclipse Rug, Waitsfield Lantern and Pillar Candle INSIDE LEFT: Osprey Armchair and Louise Dining Table INSIDE RIGHT: Osprey Armchair and Chaise Lounge with Louise Dining Table