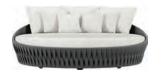

The Osprey dining and lounge collection offers clean lines and rich, inviting textural depth. Contemporary in style with a nod to midcentury modernism, tapered legs angle outward beneath ergonomically formed, nest-like backrests. Osprey is engineered in powder coated aluminum frames and a sophisticated, handwoven pattern of synthetic ropes—each rope woven from dozens of smaller gauge ropes—for multi-layered strength and support, tactile elegance, and striking visual interest. Osprey is available in two neutral colorways—Graphite/Gunmetal, a tone-on-tone charcoal grey, and Talc/White Opal, an optic white frame with a silver-grey weave—and pairs beautifully with cushions across a wide range of textiles.

DAYBED\*

W 75½in 192cm

D 731/4in 186cm H 28in 71cm

SH 11¾in 30cm

OSH 13¾in 35cm

**☆ n** ALUMINUM with JANUScoat™

Gunmetal White Opal

**☼** ♠ POLYPROPYLENE ROPE