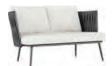

## SOFA 2 SEAT\*

| W  | 54⅓in     | 138cm |
|----|-----------|-------|
| D  | 32in      | 81cm  |
| Н  | 27⅓in     | 69cm  |
| SH | 11½in     | 29cm  |
| OS | H 151/4in | 39cm  |
| AH | 27⅓in     | 69cm  |