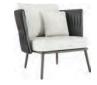

The Osprey dining and lounge collection offers clean lines and rich, inviting textural depth. Contemporary in style with a nod to midcentury modernism, tapered legs angle outward beneath ergonomically formed, nest-like backrests. Osprey is engineered in powder coated aluminum frames and a sophisticated, handwoven pattern of synthetic ropes—each rope woven from dozens of smaller gauge ropes—for multi-layered strength and support, tactile elegance, and striking visual interest. Osprey is available in two neutral colorways—Graphite/Gunmetal, a tone-on-tone charcoal grey, and Talc/White Opal, an optic white frame with a silver-grey weave—and pairs beautifully with cushions across a wide range of textiles.

## LOUNGE CHAIR\*

| W   | 251/4in | 64cm | W  | 3 |
|-----|---------|------|----|---|
| D   | 23¾in   | 60cm | D  | 3 |
| Н   | 281⁄4in | 72cm | Н  | 2 |
| SH  | 17¾in   | 45cm | SH | 1 |
| OSH | 18¾in   | 48cm | OS | Η |
| АН  | 28¼in   | 72cm | ΑН | 2 |