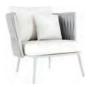

## LOUNGE CHAIR\*

| W   | 251/4in | 64cm | W  | 3 |
|-----|---------|------|----|---|
| D   | 23¾in   | 60cm | D  | 3 |
| Н   | 281⁄4in | 72cm | Н  | 2 |
| SH  | 17¾in   | 45cm | SH | 1 |
| OSH | 18¾in   | 48cm | OS | Η |
| АН  | 28¼in   | 72cm | ΑН | 2 |