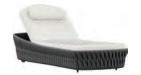

The Osprey dining and lounge collection offers clean lines and rich, inviting textural depth. Contemporary in style with a nod to midcentury modernism, tapered legs angle outward beneath ergonomically formed, nest-like backrests. Osprey is engineered in powder coated aluminum frames and a sophisticated, handwoven pattern of synthetic ropes—each rope woven from dozens of smaller gauge ropes—for multi-layered strength and support, tactile elegance, and striking visual interest. Osprey is available in two neutral colorways—Graphite/Gunmetal, a tone-on-tone charcoal grey, and Talc/White Opal, an optic white frame with a silver-grey weave—and pairs beautifully with cushions across a wide range of textiles.

| W  | 33½in   | 85cm |
|----|---------|------|
| D  | 32in    | 81cm |
| Н  | 271⁄4in | 69cm |
| SH | 11½in   | 29cm |
| OS | H 15⅓in | 39cm |
| ΑН | 271/4in | 69cm |

CHAISE LOUNGE\*

L 88½in 225cm

H 32in 81cm