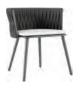

The Osprey dining and lounge collection offers clean lines and rich, inviting textural depth. Contemporary in style with a nod to midcentury modernism, tapered legs angle outward beneath ergonomically formed, nest-like backrests. Osprey is engineered in powder coated aluminum frames and a sophisticated, handwoven pattern of synthetic ropes—each rope woven from dozens of smaller gauge ropes—for multi-layered strength and support, tactile elegance, and striking visual interest. Osprey is available in two neutral colorways—Graphite/Gunmetal, a tone-on-tone charcoal grey, and Talc/White Opal, an optic white frame with a silver-grey weave—and pairs beautifully with cushions across a wide range of textiles.

## LOUNGE CHAIR\*

| W   | 251/4in | 64cm | W  | 3 |
|-----|---------|------|----|---|
| D   | 23¾in   | 60cm | D  | 3 |
| Н   | 281⁄4in | 72cm | Н  | 2 |
| SH  | 17¾in   | 45cm | SH | 1 |
| OSH | 18¾in   | 48cm | OS | Η |
| АН  | 28¼in   | 72cm | ΑН | 2 |