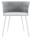

The Osprey dining and lounge collection offers clean lines and rich, inviting textural depth. Contemporary in style with a nod to midcentury modernism, tapered legs angle outward beneath ergonomically formed, nest-like backrests. Osprey is engineered in powder coated aluminum frames and a sophisticated, handwoven pattern of synthetic ropes—each rope woven from dozens of smaller gauge ropes—for multi-layered strength and support, tactile elegance, and striking visual interest. Osprey is available in two neutral colorways—Graphite/Gunmetal, a tone-on-tone charcoal grey, and Talc/White Opal, an optic white frame with a silver-grey weave—and pairs beautifully with cushions across a wide range of textiles.

## LOUNGE CHAIR\*

| W   | 251/4in | 64cm | W  | 3 |
|-----|---------|------|----|---|
| D   | 23¾in   | 60cm | D  | 3 |
| Н   | 281⁄4in | 72cm | Н  | 2 |
| SH  | 17¾in   | 45cm | SH | 1 |
| OSH | 18¾in   | 48cm | OS | Η |
| АН  | 28¼in   | 72cm | ΑН | 2 |