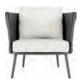

## LOUNGE CHAIR\*

| W   | 251/4in | 64cm | W  | 3 |
|-----|---------|------|----|---|
| D   | 23¾in   | 60cm | D  | 3 |
| Н   | 281⁄4in | 72cm | Н  | 2 |
| SH  | 17¾in   | 45cm | SH | 1 |
| OSH | 18¾in   | 48cm | OS | Η |
| АН  | 28¼in   | 72cm | ΑН | 2 |