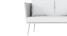

SOFA 3 SEAT\*

W 77¾in 197cm

D 32in 81cm

H 271/4in 69cm

SH 11½in 29cm

OSH 151/4in 39cm

AH 271/4in 69cm

## SOFA 2 SEAT\*

| W  | 54⅓in     | 138cm |
|----|-----------|-------|
| D  | 32in      | 81cm  |
| Н  | 27⅓in     | 69cm  |
| SH | 11½in     | 29cm  |
| OS | H 151/4in | 39cm  |
| AH | 27⅓in     | 69cm  |