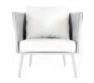

The Osprey dining and lounge collection offers clean lines and rich, inviting textural depth. Contemporary in style with a nod to midcentury modernism, tapered legs angle outward beneath ergonomically formed, nest-like backrests. Osprey is engineered in powder coated aluminum frames and a sophisticated, handwoven pattern of synthetic ropes—each rope woven from dozens of smaller gauge ropes—for multi-layered strength and support, tactile elegance, and striking visual interest. Osprey is available in two neutral colorways—Graphite/Gunmetal, a tone-on-tone charcoal grey, and Talc/White Opal, an optic white frame with a silver-grey weave—and pairs beautifully with cushions across a wide range of textiles.

## LOUNGE CHAIR\*

| W   | 251/4in | 64cm | W  | 3 |
|-----|---------|------|----|---|
| D   | 23¾in   | 60cm | D  | 3 |
| Н   | 281⁄4in | 72cm | Н  | 2 |
| SH  | 17¾in   | 45cm | SH | 1 |
| OSH | 18¾in   | 48cm | OS | Η |
| АН  | 28¼in   | 72cm | ΑН | 2 |