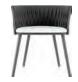

The Osprey dining and lounge collection offers clean lines and rich, inviting textural depth. Contemporary in style with a nod to midcentury modernism, tapered legs angle outward beneath ergonomically formed, nest-like backrests. Osprey is engineered in powder coated aluminum frames and a sophisticated, handwoven pattern of synthetic ropes—each rope woven from dozens of smaller gauge ropes—for multi-layered strength and support, tactile elegance, and striking visual interest. Osprey is available in two neutral colorways—Graphite/Gunmetal, a tone-on-tone charcoal grey, and Talc/White Opal, an optic white frame with a silver-grey weave—and pairs beautifully with cushions across a wide range of textiles.

## LOUNGE CHAIR\*

| W   | 251/4in | 64cm | W  | 3 |
|-----|---------|------|----|---|
| D   | 23¾in   | 60cm | D  | 3 |
| Н   | 281⁄4in | 72cm | Н  | 2 |
| SH  | 17¾in   | 45cm | SH | 1 |
| OSH | 18¾in   | 48cm | OS | Η |
| АН  | 28¼in   | 72cm | ΑН | 2 |