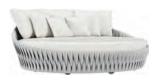

The Osprey dining and lounge collection offers clean lines and rich, inviting textural depth. Contemporary in style with a nod to midcentury modernism, tapered legs angle outward beneath ergonomically formed, nest-like backrests. Osprey is engineered in powder coated aluminum frames and a sophisticated, handwoven pattern of synthetic ropes—each rope woven from dozens of smaller gauge ropes—for multi-layered strength and support, tactile elegance, and striking visual interest. Osprey is available in two neutral colorways—Graphite/Gunmetal, a tone-on-tone charcoal grey, and Talc/White Opal, an optic white frame with a silver-grey weave—and pairs beautifully with cushions across a wide range of textiles.

DAYBED\*

W 75½in 192cm

D 731/4in 186cm H 28in 71cm

SH 11¾in 30cm

OSH 13¾in 35cm

**☆ n** ALUMINUM with JANUScoat™

Gunmetal White Opal

**☼** ♠ POLYPROPYLENE ROPE