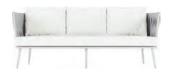

SOFA 3 SEAT\*

W 77¾in 197cm

D 32in 81cm

H 271/4in 69cm

SH 11½in 29cm

OSH 151/4in 39cm

AH 271/4in 69cm