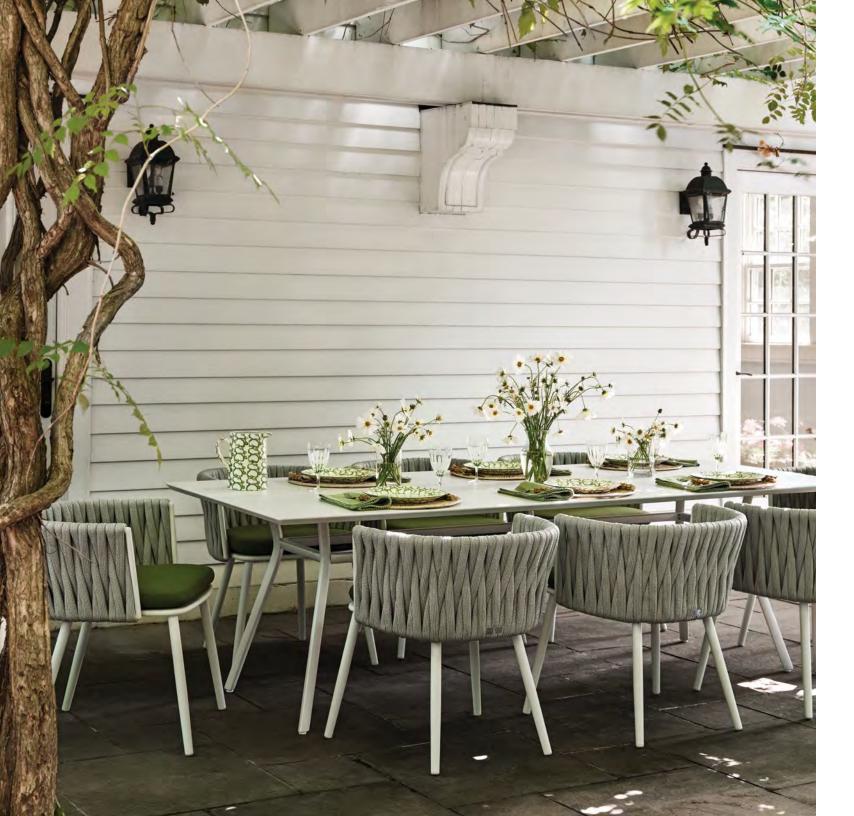

The Osprey dining and lounge collection offers clean lines and rich, inviting textural depth. Contemporary in style with a nod to midcentury modernism, tapered legs angle outward beneath ergonomically formed, nest-like backrests. Osprey is engineered in powder coated aluminum frames and a sophisticated, handwoven pattern of synthetic ropes—each rope woven from dozens of smaller gauge ropes—for multi-layered strength and support, tactile elegance, and striking visual interest. Osprey is available in two neutral colorways—Graphite/Gunmetal, a tone-on-tone charcoal grey, and Talc/White Opal, an optic white frame with a silver-grey weave—and pairs beautifully with cushions across a wide range of textiles.

COVER: Osprey Lounge Chair, Ares Cocktail and Side Table, Ditto Side Table, Eclipse Rug, Waitsfield Lantern and Pillar Candle INSIDE LEFT: Osprey Armchair and Louise Dining Table INSIDE RIGHT: Osprey Armchair and Chaise Lounge with Louise Dining Table