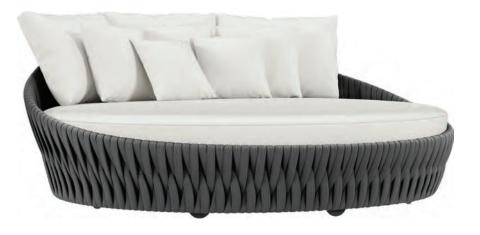

DAYBED\*

W 75½in 192cm

D 731/4in 186cm H 28in 71cm

SH 11¾in 30cm

OSH 13¾in 35cm

**☆ n** ALUMINUM with JANUScoat™

Gunmetal White Opal

**☼** ♠ POLYPROPYLENE ROPE