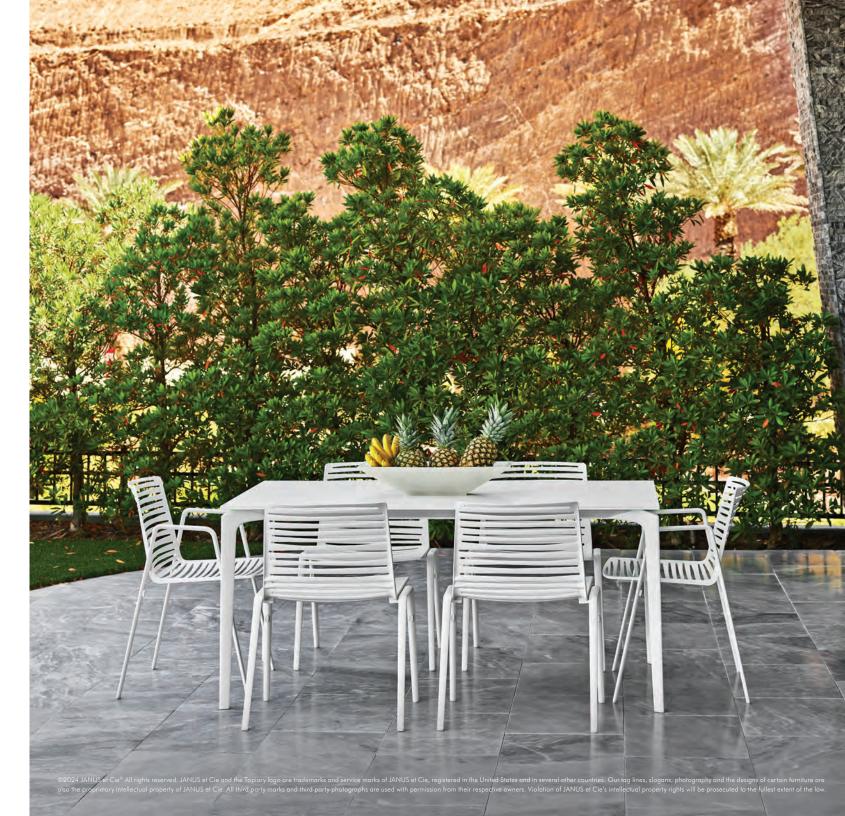

Distinctly modern in profile, AllSize offers both fixed dimension and extendable tables in a variety of sizes and a spectrum of sophisticated hues. Gracefully tapered legs of powder coated aluminum set at an intriguing angle afford maximal leg room. AllSize extendable tables lend versatility while its fixed dimension designs feature tabletop choices of powder coated aluminum, lustrous ceramic, or rich Iroko wood. AllSize beautifully coordinates with the Easy, Elica, Forest, Grande Arche, Niwa, Radice, Ria, and Rion collections. As appropriate for high traffic hospitality and public area use as they are in residential settings, the collection's expandable features welcome unexpected guests, easily flex from large to small conference room groups, and graciously host communal dining.

INSIDE LEFT: AllSize Extendable Dining Table Rectangle 221

INSIDE RIGHT: AllSize Dining Table Rectangle 161 shown with Zebra Armchair and Side Chair and Hana Akeno Tray