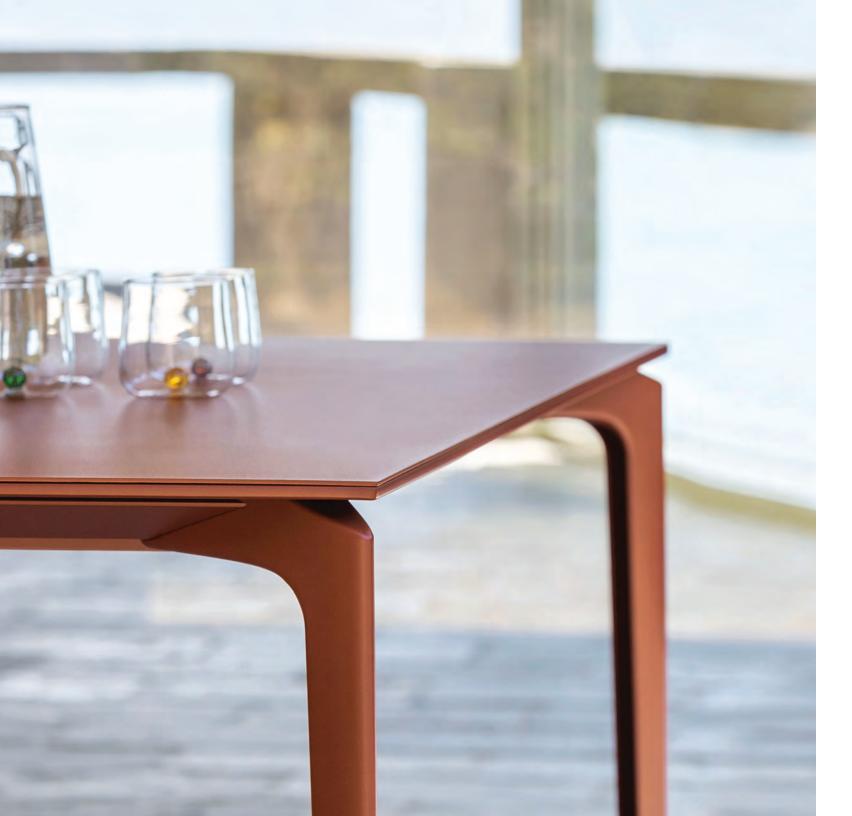

Distinctly modern in profile, AllSize offers both fixed dimension and extendable tables in a variety of sizes and a spectrum of sophisticated hues. Gracefully tapered legs of powder coated aluminum set at an intriguing angle afford maximal leg room. AllSize extendable tables lend versatility while its fixed dimension designs feature tabletop choices of powder coated aluminum, lustrous ceramic, or rich Iroko wood. AllSize beautifully coordinates with the Easy, Elica, Forest, Grande Arche, Niwa, Radice, Ria, and Rion collections. As appropriate for high traffic hospitality and public area use as they are in residential settings, the collection's expandable features welcome unexpected guests, easily flex from large to small conference room groups, and graciously host communal dining.

INSIDE LEFT: AllSize Extendable Dining Table Rectangle 221

INSIDE RIGHT: AllSize Dining Table Rectangle 161 shown with Zebra Armchair and Side Chair and Hana Akeno Tray