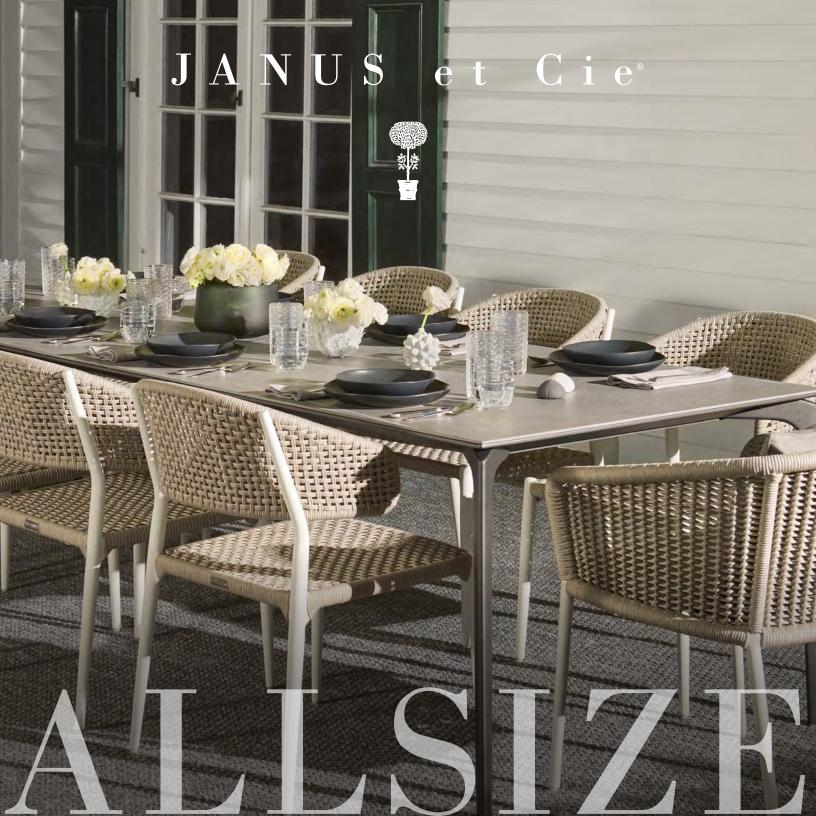

Distinctly modern in profile, AllSize offers both fixed dimension and extendable tables in a variety of sizes and a spectrum of sophisticated hues. Gracefully tapered legs of powder coated aluminum set at an intriguing angle afford maximal leg room. AllSize extendable tables lend versatility while its fixed dimension designs feature tabletop choices of powder coated aluminum, lustrous ceramic, or rich Iroko wood. AllSize beautifully coordinates with the Easy, Elica, Forest, Grande Arche, Niwa, Radice, Ria, and Rion collections. As appropriate for high traffic hospitality and public area use as they are in residential settings, the collection's expandable features welcome unexpected guests, easily flex from large to small conference room groups, and graciously host communal dining.

COVER: AllSize Extendable Dining Table Rectangle 221 shown with Monsoon Pandanus Vase and Acanthus Votive. Also shown: Knot Armchair, Rondo Armchair and Artisan Dupioni II Vase (designed by Janice Feldman).