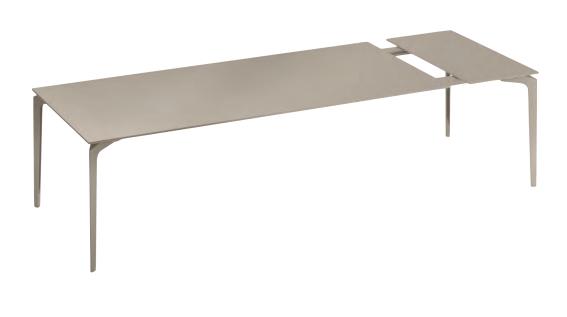

Distinctly modern in profile, AllSize offers both fixed dimension and extendable tables in a variety of sizes and a spectrum of sophisticated hues. Gracefully tapered legs of powder coated aluminum set at an intriguing angle afford maximal leg room. AllSize extendable tables lend versatility while its fixed dimension designs feature tabletop choices of powder coated aluminum, lustrous ceramic, or rich Iroko wood. AllSize beautifully coordinates with the Easy, Elica, Forest, Grande Arche, Niwa, Radice, Ria, and Rion collections. As appropriate for high traffic hospitality and public area use as they are in residential settings, the collection's expandable features welcome unexpected guests, easily flex from large to small conference room groups, and graciously host communal dining.

INSIDE LEFT: AllSize Extendable Dining Table Rectangle 221

INSIDE RIGHT: AllSize Dining Table Rectangle 161 shown with Zebra Armchair and Side Chair and Hana Akeno Tray