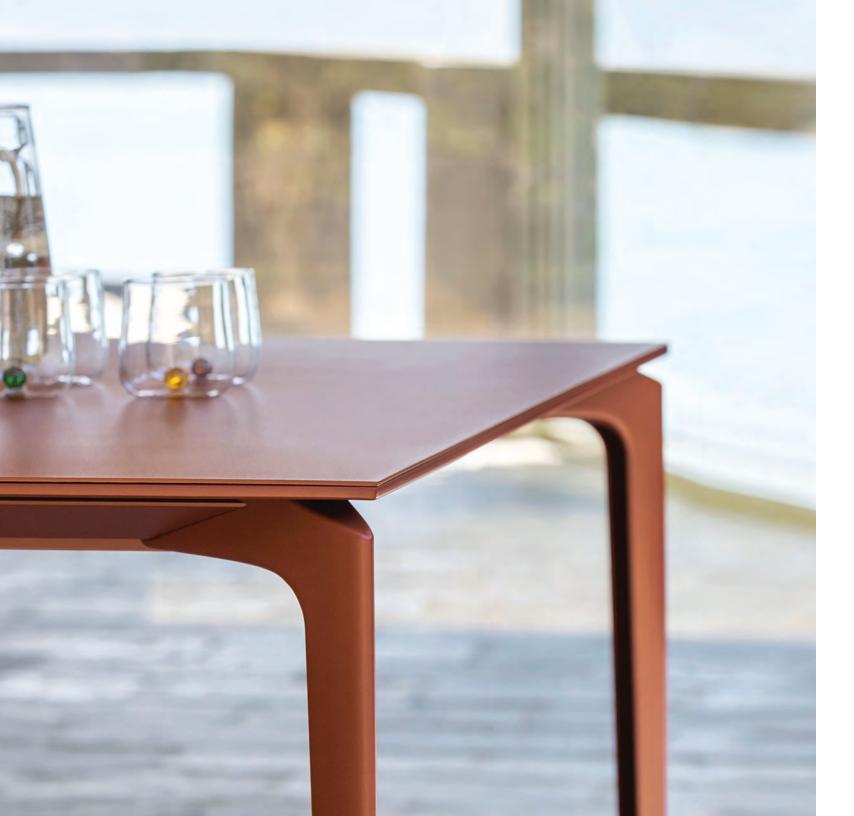

Distinctly modern in profile, AllSize offers both fixed dimension and extendable tables in a variety of sizes and a spectrum of sophisticated hues. Gracefully tapered legs of powder coated aluminum set at an intriguing angle afford maximal leg room. AllSize extendable tables lend versatility while its fixed dimension designs feature tabletop choices of powder coated aluminum, lustrous ceramic, or rich Iroko wood. AllSize beautifully coordinates with the Easy, Elica, Forest, Grande Arche, Niwa, Radice, Ria, and Rion collections. As appropriate for high traffic hospitality and public area use as they are in residential settings, the collection's expandable features welcome unexpected guests, easily flex from large to small conference room groups, and graciously host communal dining.

INSIDE LEFT: AllSize Extendable Dining Table Rectangle 221

INSIDE RIGHT: AllSize Dining Table Rectangle 161 shown with Zebra Armchair and Side Chair and Hana Akeno Tray