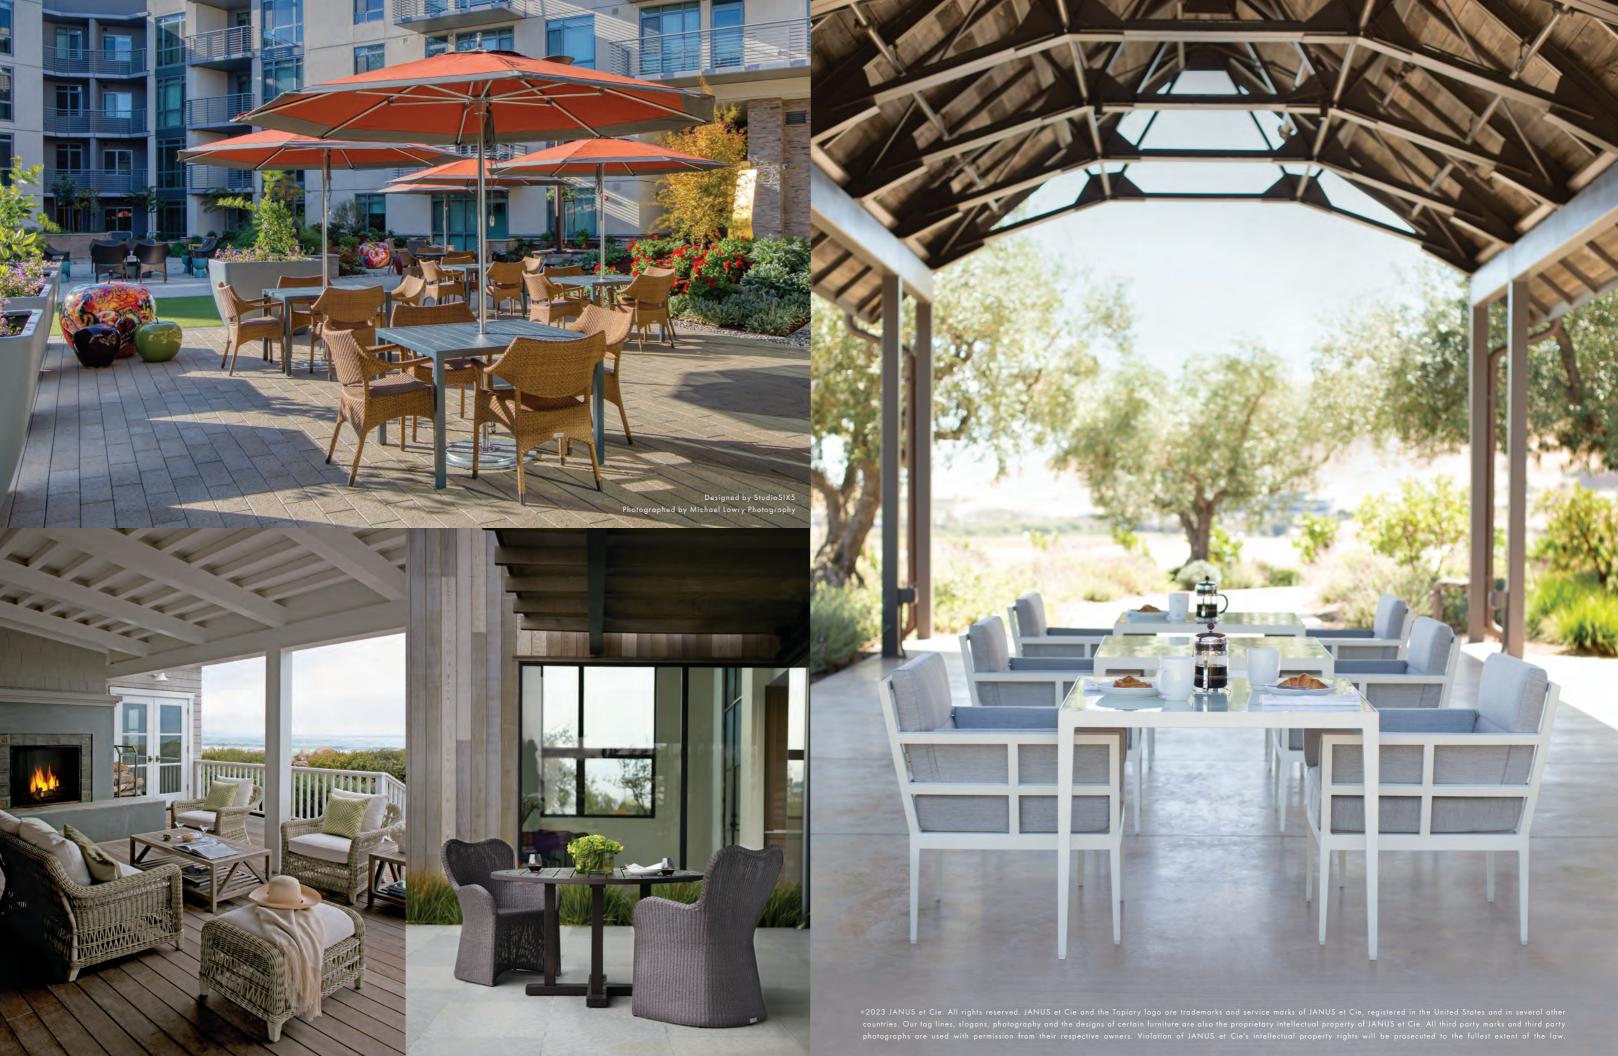

### THE ALTA SERIES

Designed with subtle size iterations to meet the dimensional requirements for Senior Living, the versatile JANUS et Cie Alta Series includes both dining and lounge pieces from our most beloved collections: Amari, Arbor, Cortino, Koko II, Matisse, Niche, and Relais.

# WELCOME TO JANUS ET CIE

Cover Photo: Designed by Studio Design + Architecture | Photographed by Mark Scowen Photography