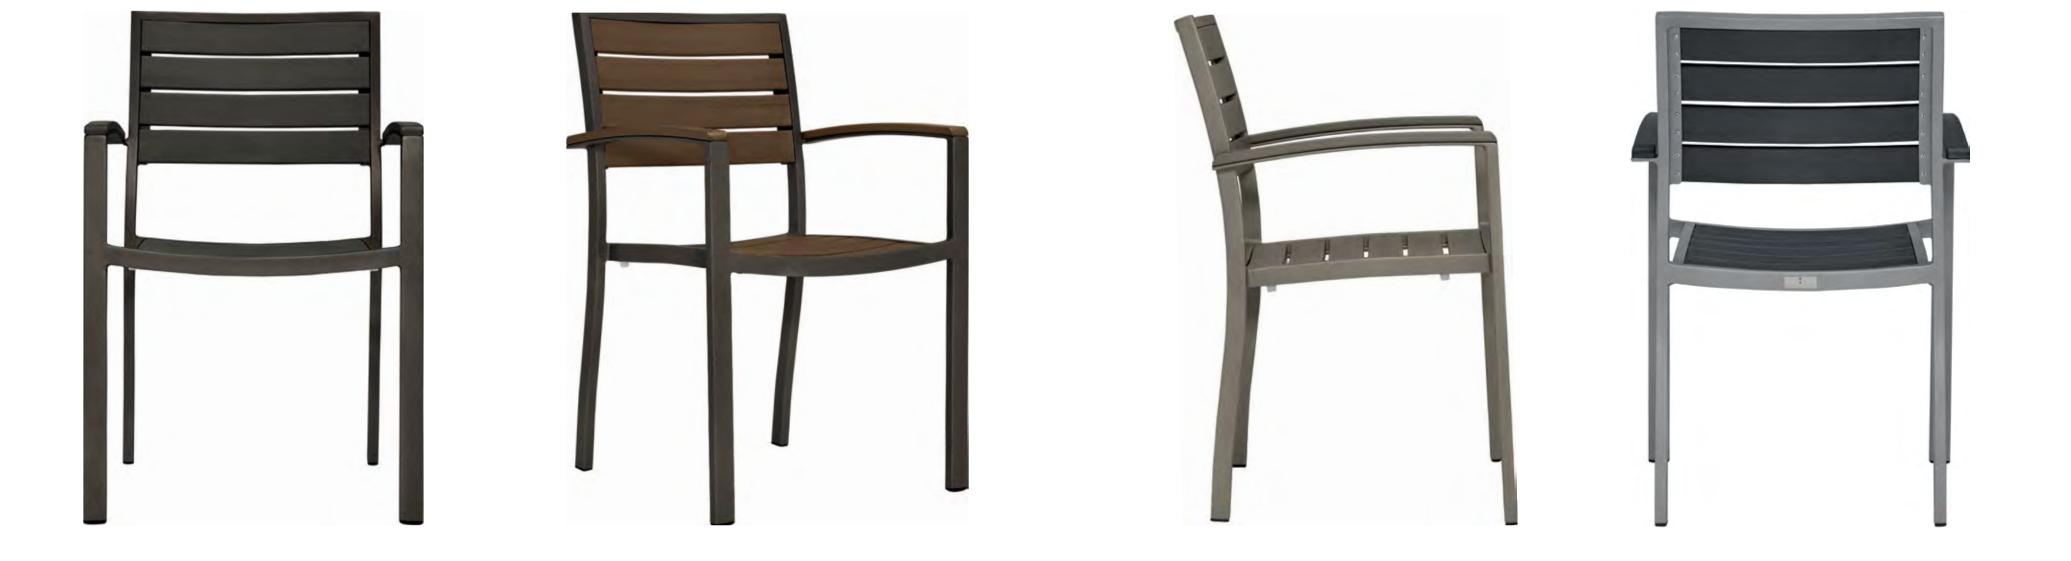

### Design Sense & Sensibility

ECO-FRIENDLY, EXPERTLY ENGINEERED, and produced in the USA, the Tate collection is a comprehensive series built specifically for commercial environments. With sleek powder coated aluminum frames and JANUSwood® slats, Tate is sustainably recycled and 100% recyclable, a striking example of design that exists in harmony with both consumer needs and environmental health. A variety of finish combinations and a broad selection of chairs, barstools and tables allow Tate to be specified in any public space.