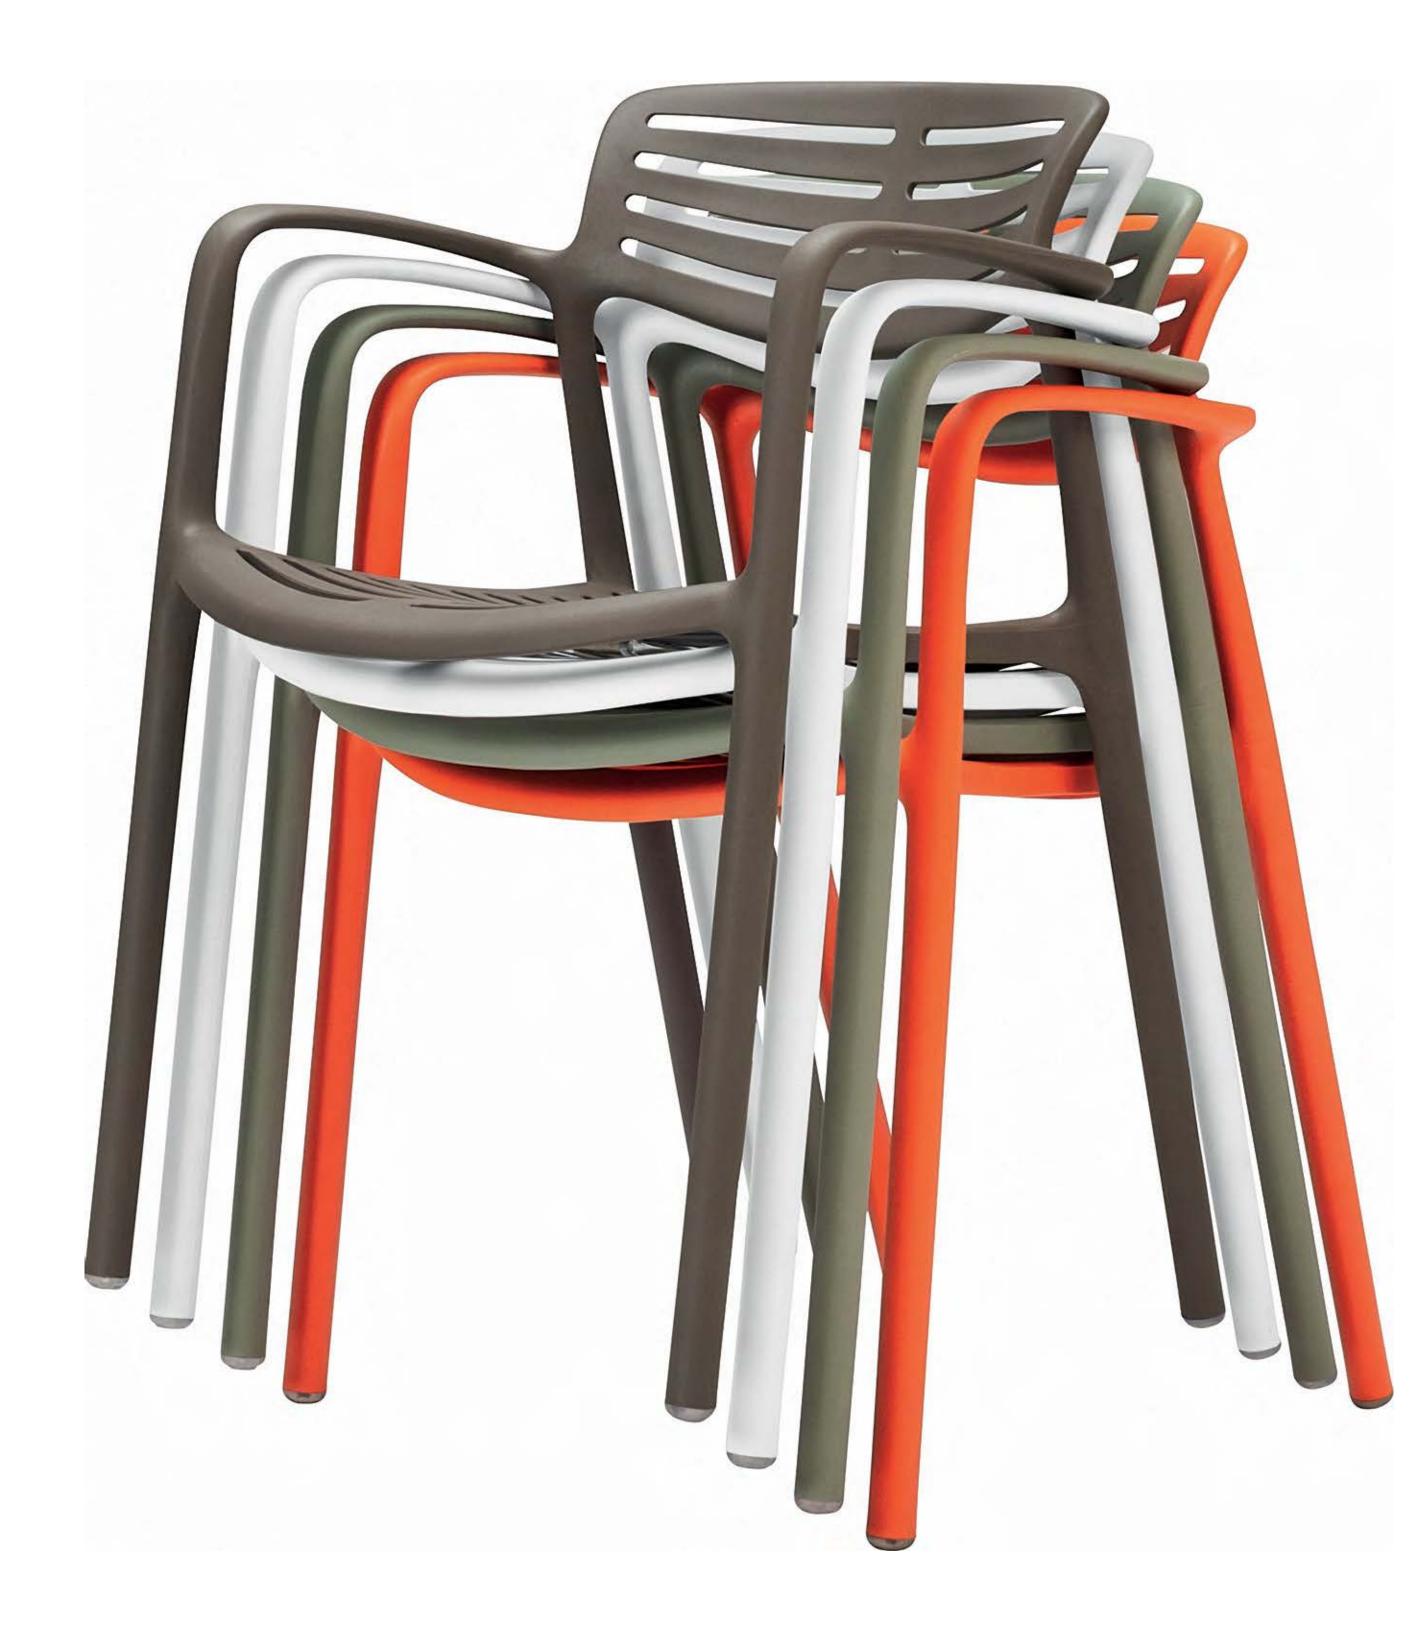

### A Breath of Fresh Aire

A SEAMLESS HARMONY OF FORMS and a flawlessly executed design, the Toledo Aire Armchair is a beautiful evolution of the iconic piece by renowned visionary Jorge Pensi. Offered in six finishes and built from a single, harmonious piece of polypropylene, this masterfully produced work of art is a versatile, playful homage to minimalism, and recognized globally as a Good Design Award-winning product. As functional as it is fun, the lightweight, durable Toledo Aire Armchair stacks to six—an ideal selection for high-traffic, multi-use environments.