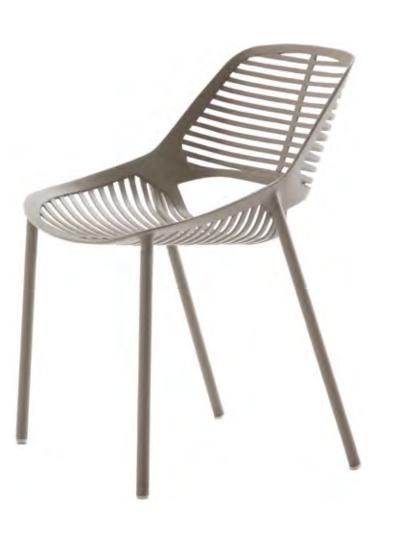

### A Breath of Fresh Aire

A SEAMLESS HARMONY OF FORMS and a flawlessly executed design, the Toledo Aire Armchair is a beautiful evolution of the iconic piece by renowned visionary Jorge Pensi. Offered in six finishes and built from a single, harmonious piece of polypropylene, this masterfully produced work of art is a versatile, playful homage to minimalism, and recognized globally as a Good Design Award-winning product. As functional as it is fun, the lightweight, durable Toledo Aire Armchair stacks to six—an ideal selection for high-traffic, multi-use environments.