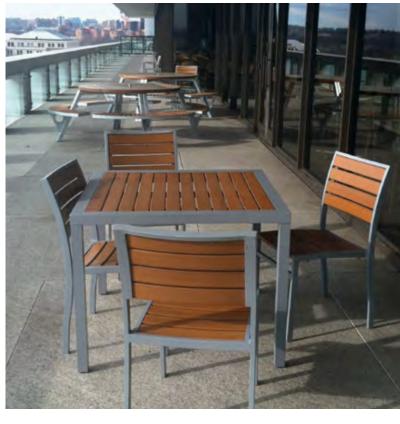

### Design Sense & Sensibility

ECO-FRIENDLY, EXPERTLY ENGINEERED, and produced in the USA, the Tate collection is a comprehensive series built specifically for commercial environments. With sleek powder coated aluminum frames and JANUSwood® slats, Tate is sustainably recycled and 100% recyclable, a striking example of design that exists in harmony with both consumer needs and environmental health. A variety of finish combinations and a broad selection of chairs, barstools and tables allow Tate to be specified in any public space.