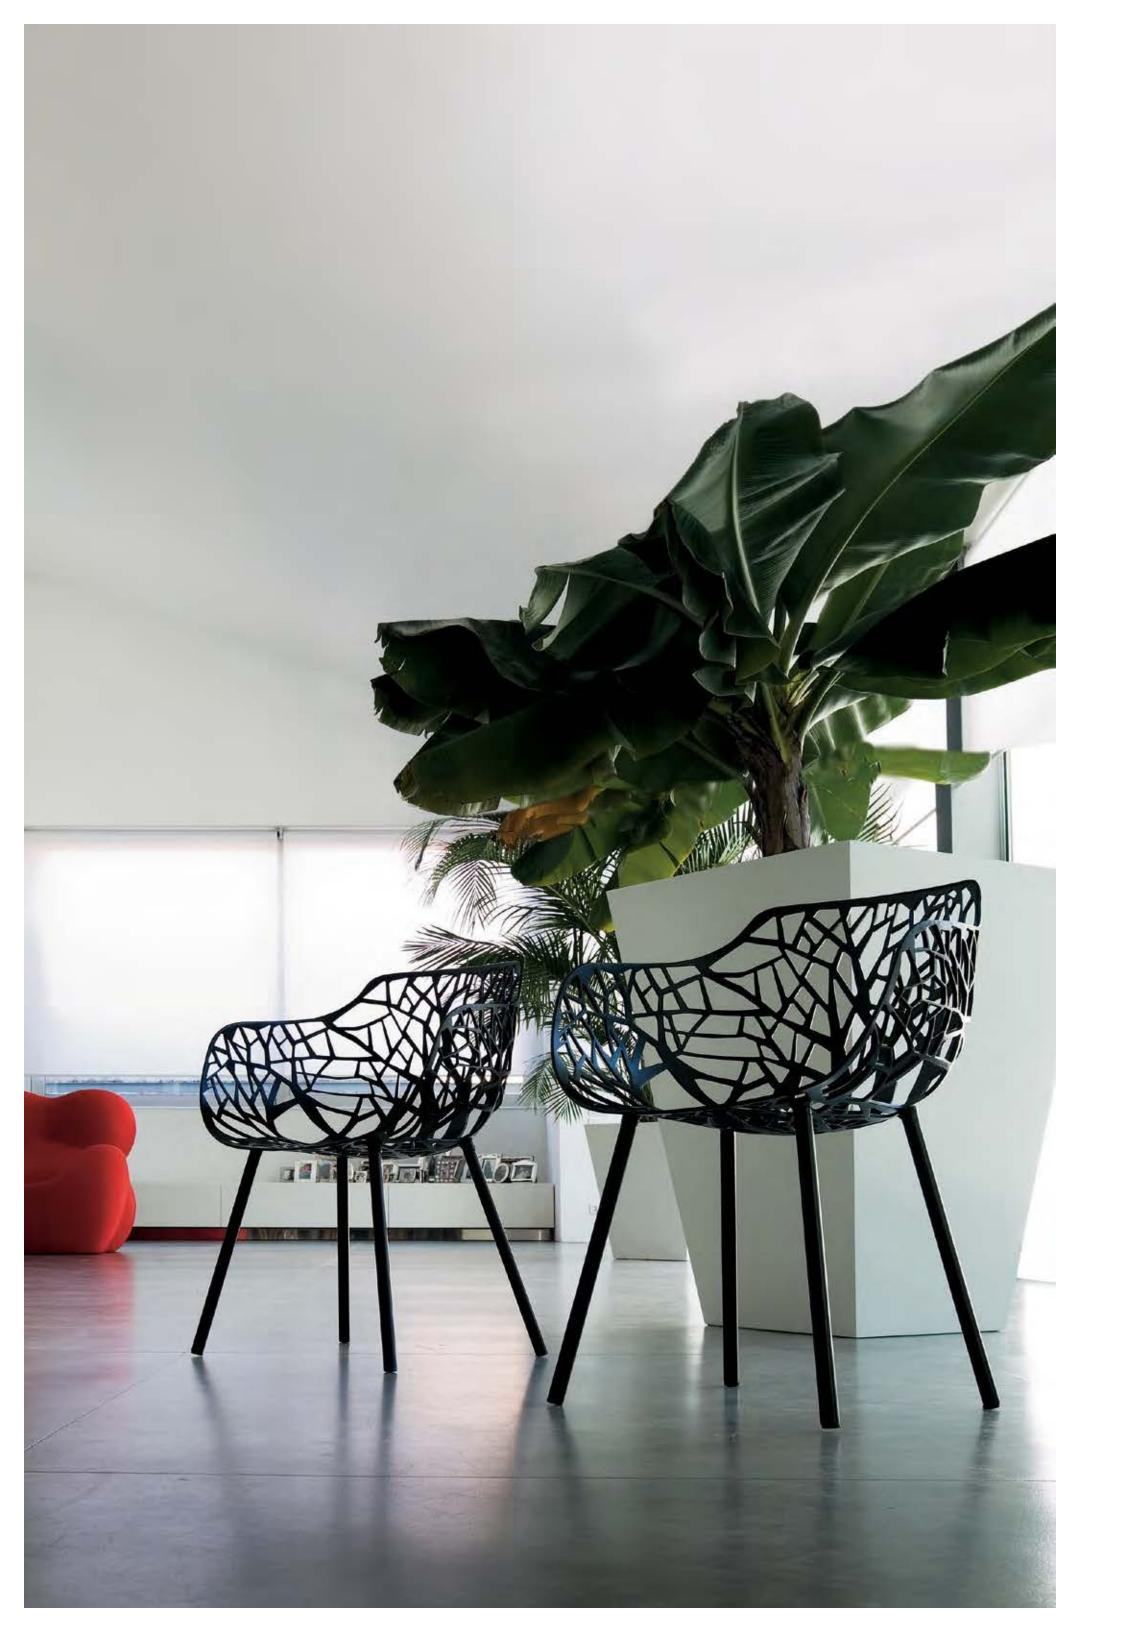

#### Force of Nature

A CONNECTION WITH NATURE has a proven and profound effect on our well-being, creativity, and productivity. Today's evolving workplace incorporates natural elements—materials, lighting, forms and flora—to complement this innate human-nature relationship and create an overall engaging experience.

The Spheres, Amazon's new Seattle headquarters designed by local architecture firm NBBJ, is centered around one simple element that's missing from the modern office space—nature. The extraordinary result of more than six years of planning, this remarkably versatile indoor/outdoor space is characterized by its living green walls, allowing The Spheres to become home to more than 40,000 plants from the cloud forest regions of over 30 countries. Inviting workspaces, open courtyards, and various levels of plant life give Amazon employees the invaluable opportunity to work within a rainforest's natural layers and canopies.

'It is an exciting time in the history of design, a time in which new science is informing our choices to improve people's experience of the built environment."

> — Bill Browning, Founding Partner, Terrapin Bright Green