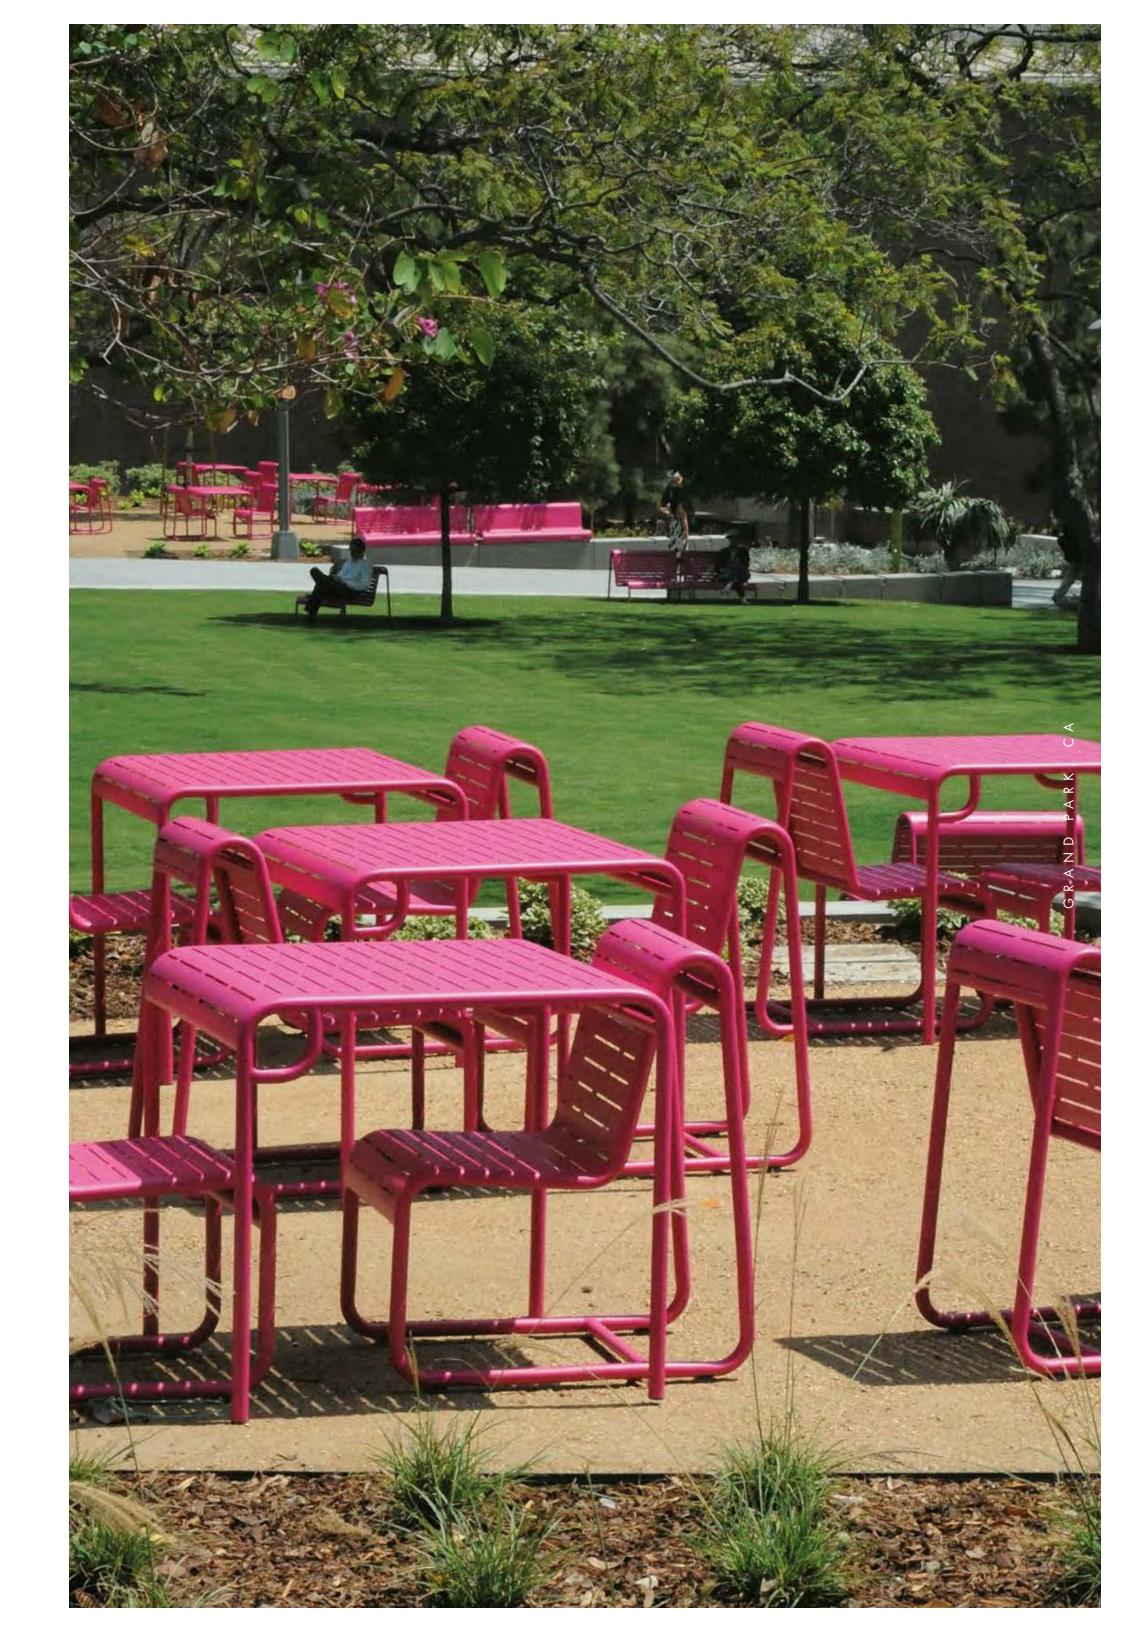

#### Designer Profile: Rios Clementi Hale

THE AWARD-WINNING RIO COLLECTION has been a landmark for JANUS et Cie, and the collaboration with renowned architect and design firm Rios Clementi Hale Studios seamlessly merges the practical with the playful.

Partners Mark Rios, Julie Smith-Clementi, Frank Clementi, Bob Hale and Mark Motonaga are formally trained in both architecture and landscape architecture and design with a singular vision: to imagine and create complete environments. The firm's client list is as diverse as the services it provides, and includes entertainment studios, commercial developers, cultural and educational institutions, city agencies, retail and restaurant establishments, and private individuals. This group's fascination with the interrelationships among design disciplines is embodied in projects such as Tysons Corner Center, Virginia, where visitors are greeted by bright-colored Rio Benches—originally designed exclusively for this installation and later to become a celebrated JANUS et Cie collection.