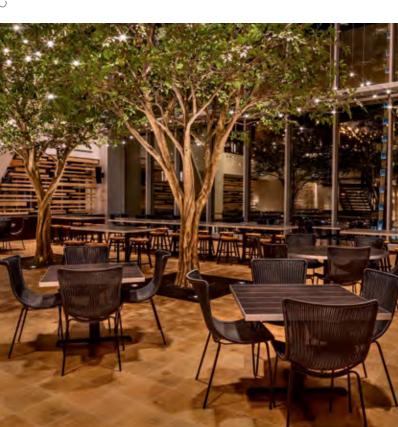

#### Force of Nature

A CONNECTION WITH NATURE has a proven and profound effect on our well-being, creativity, and productivity. Today's evolving workplace incorporates natural elements—materials, lighting, forms and flora—to complement this innate human-nature relationship and create an overall engaging experience.

The Spheres, Amazon's new Seattle headquarters designed by local architecture firm NBBJ, is centered around one simple element that's missing from the modern office space—nature. The extraordinary result of more than six years of planning, this remarkably versatile indoor/outdoor space is characterized by its living green walls, allowing The Spheres to become home to more than 40,000 plants from the cloud forest regions of over 30 countries. Inviting workspaces, open courtyards, and various levels of plant life give Amazon employees the invaluable opportunity to work within a rainforest's natural layers and canopies.