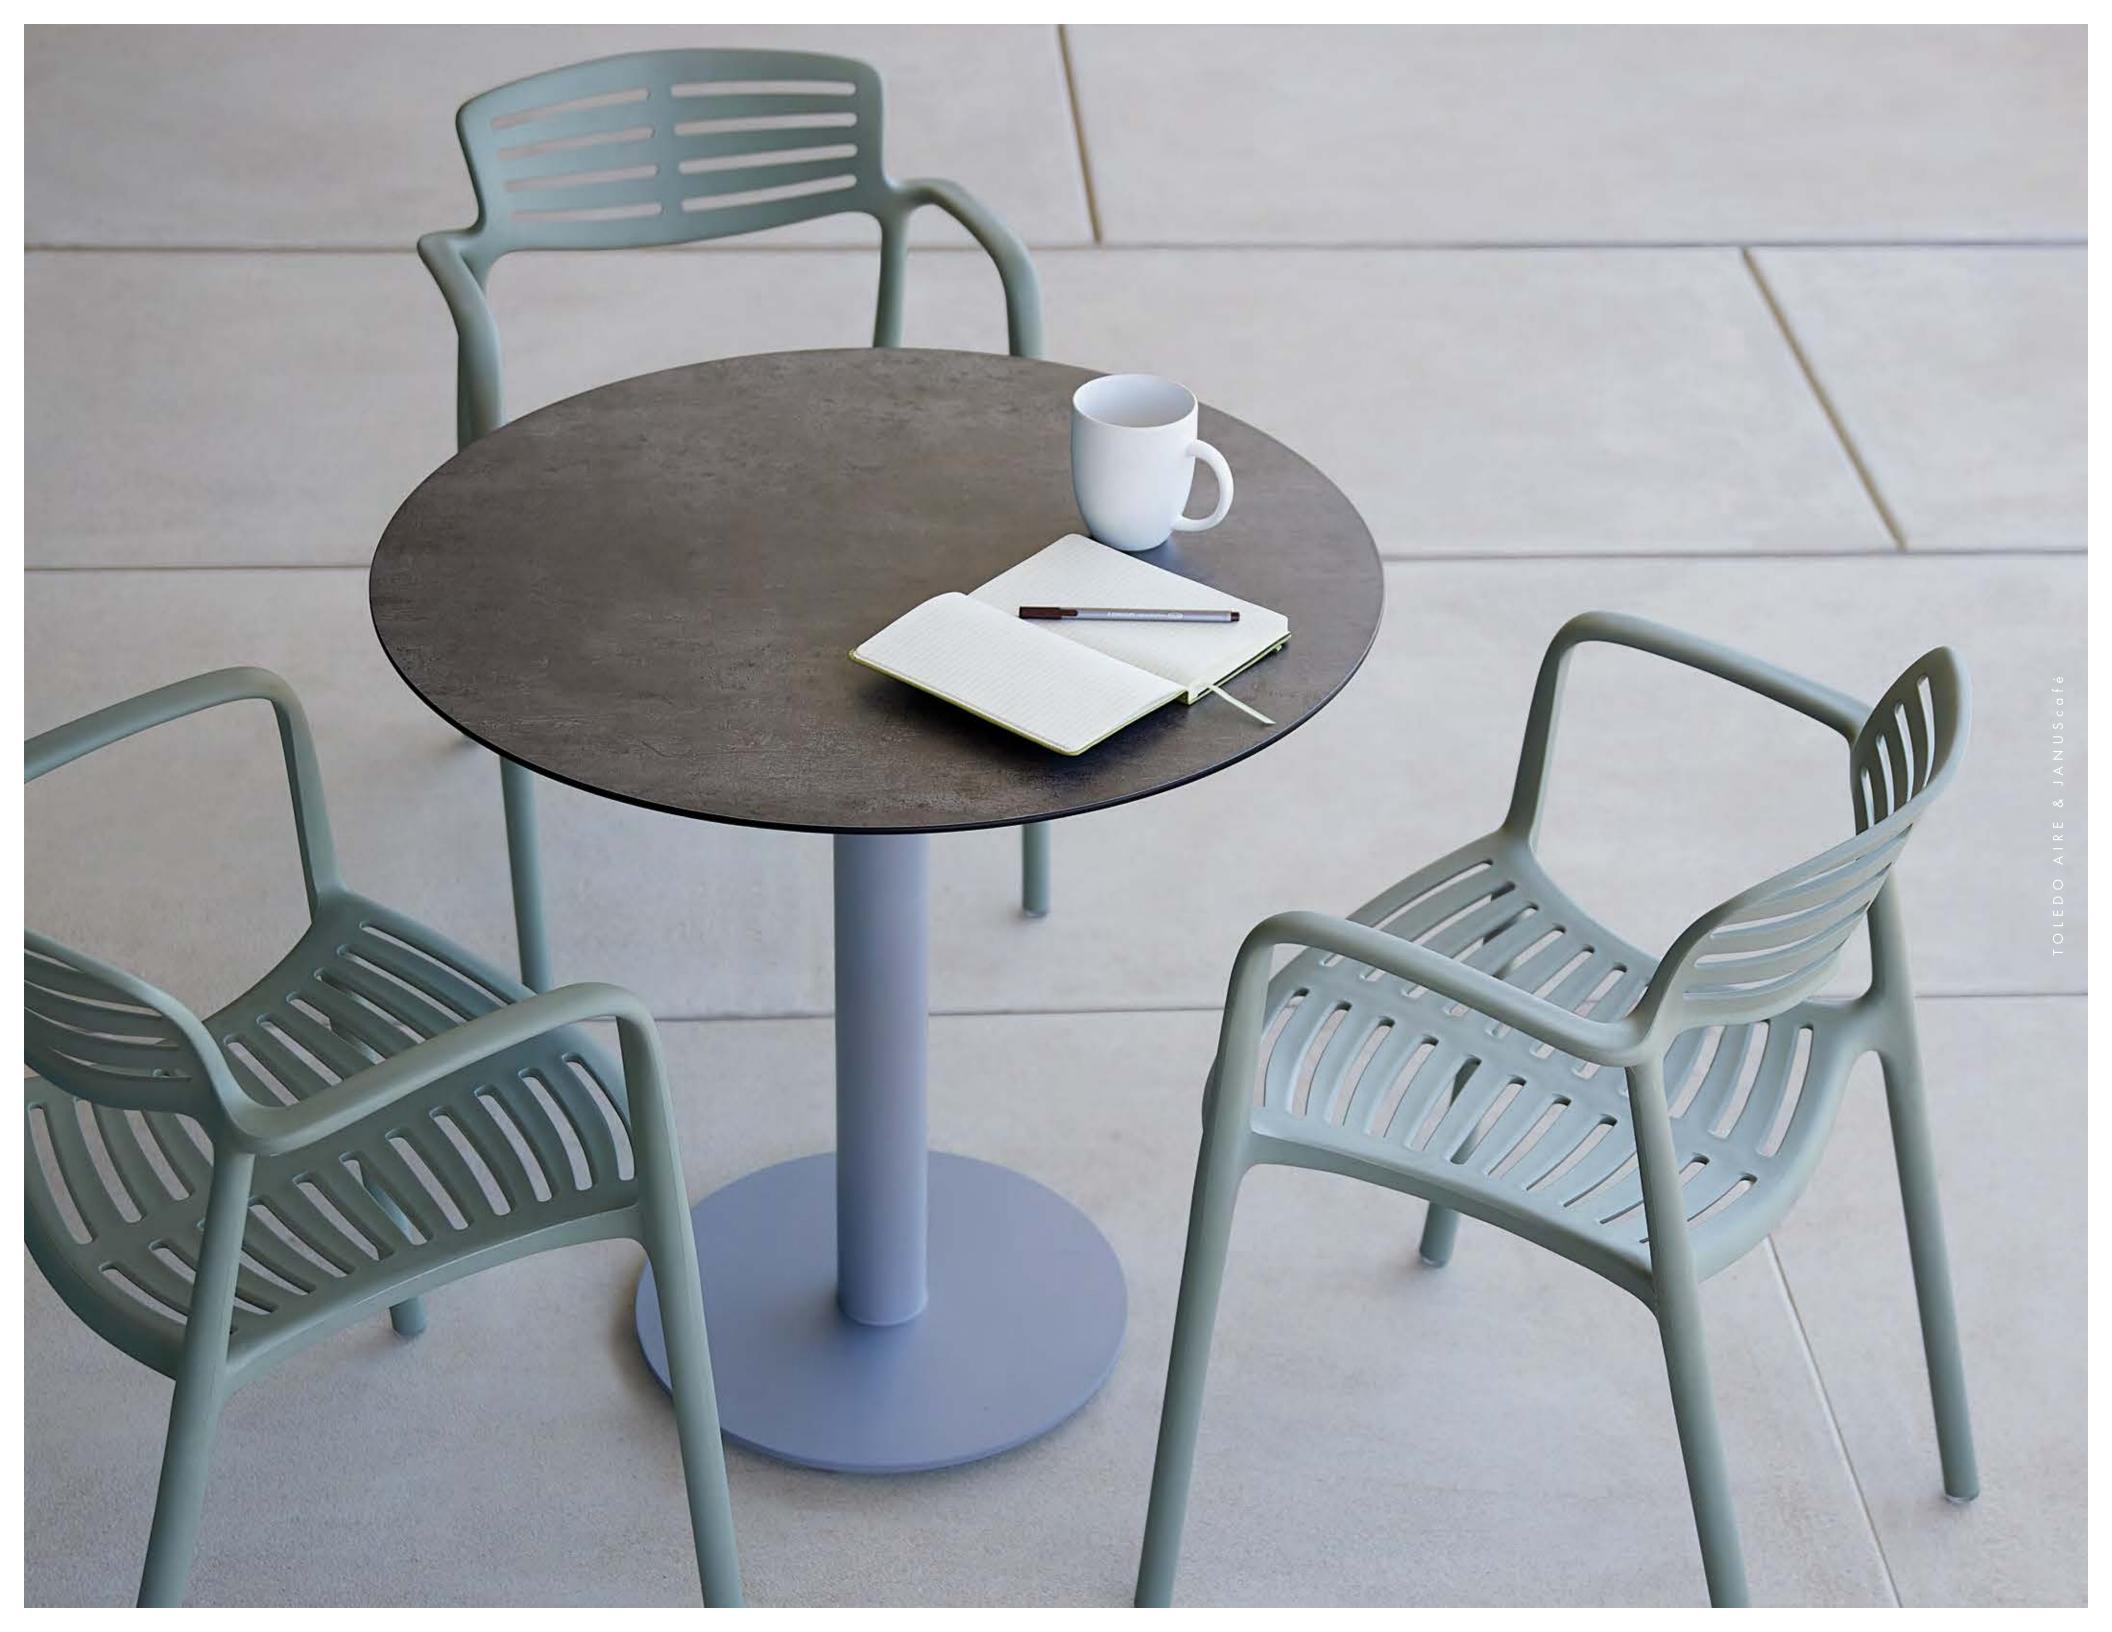

### A Breath of Fresh Aire

A SEAMLESS HARMONY OF FORMS and a flawlessly executed design, the Toledo Aire Armchair is a beautiful evolution of the iconic piece by renowned visionary Jorge Pensi. Offered in six finishes and built from a single, harmonious piece of polypropylene, this masterfully produced work of art is a versatile, playful homage to minimalism, and recognized globally as a Good Design Award-winning product. As functional as it is fun, the lightweight, durable Toledo Aire Armchair stacks to six—an ideal selection for high-traffic, multi-use environments.