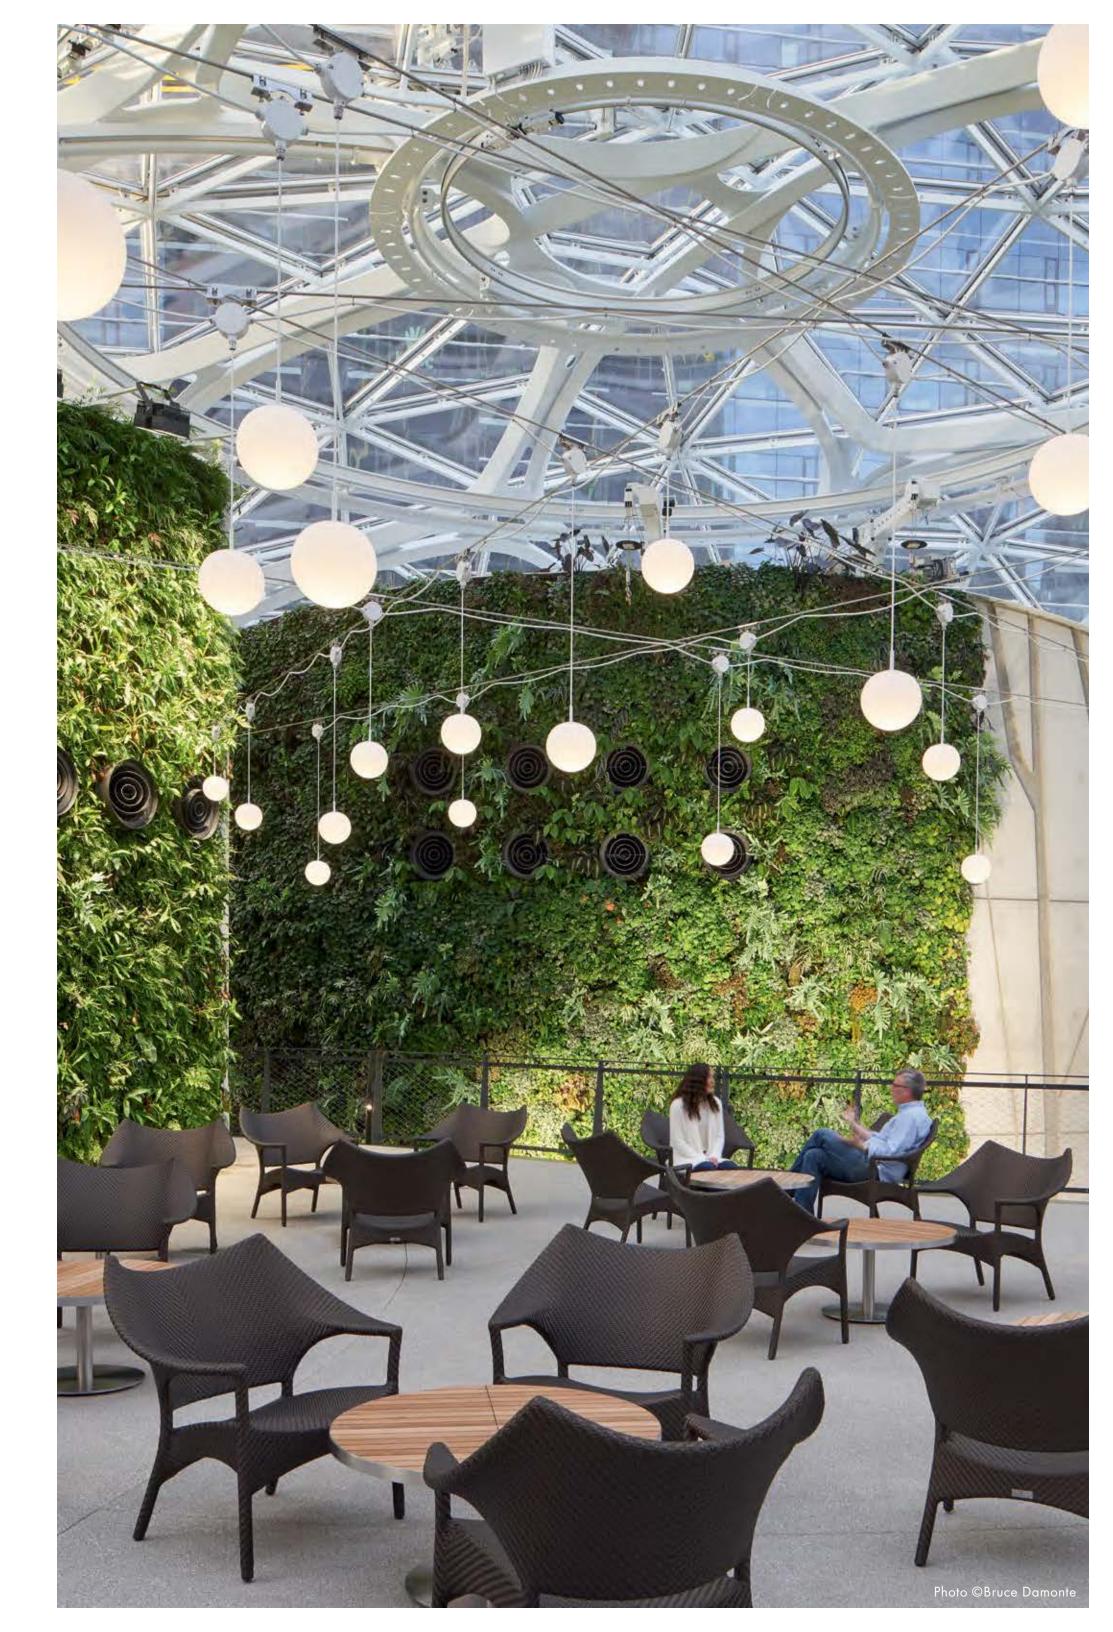

#### Force of Nature

A CONNECTION WITH NATURE has a proven and profound effect on our well-being, creativity, and productivity. Today's evolving workplace incorporates natural elements—materials, lighting, forms and flora—to complement this innate human-nature relationship and create an overall engaging experience.

The Spheres, Amazon's new Seattle headquarters designed by local architecture firm NBBJ, is centered around one simple element that's missing from the modern office space—nature. The extraordinary result of more than six years of planning, this remarkably versatile indoor/outdoor space is characterized by its living green walls, allowing The Spheres to become home to more than 40,000 plants from the cloud forest regions of over 30 countries. Inviting workspaces, open courtyards, and various levels of plant life give Amazon employees the invaluable opportunity to work within a rainforest's natural layers and canopies.