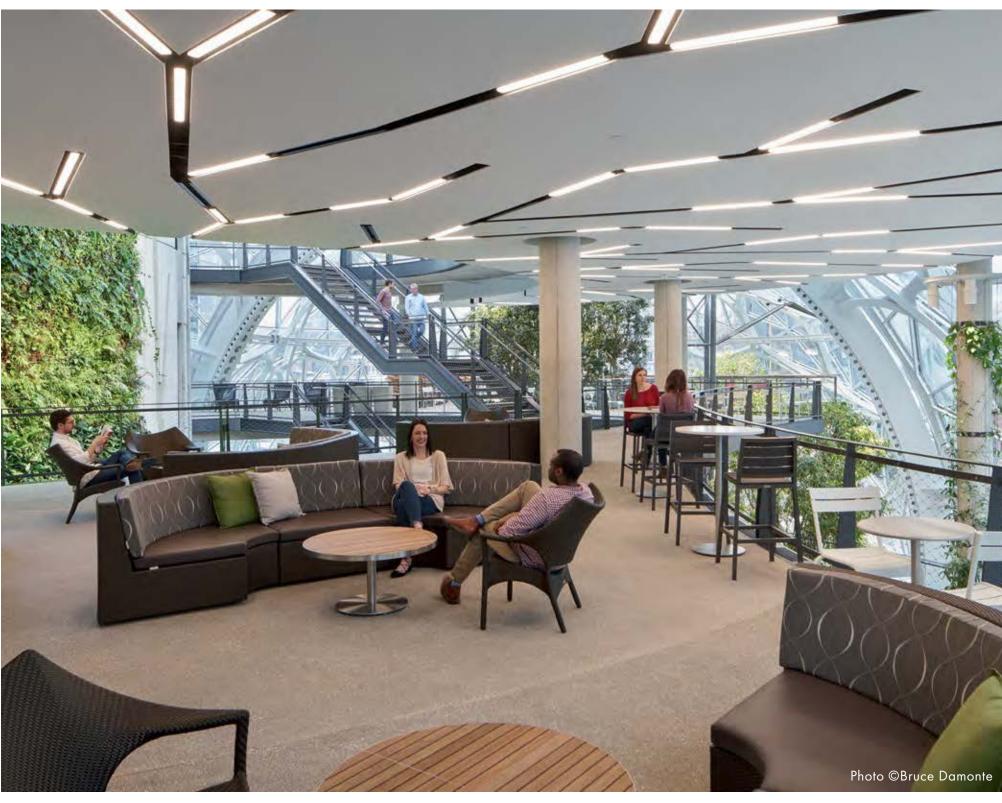

#### Force of Nature

A CONNECTION WITH NATURE has a proven and profound effect on our well-being, creativity, and productivity. Today's evolving workplace incorporates natural elements—materials, lighting, forms and flora—to complement this innate human-nature relationship and create an overall engaging experience.

The Spheres, Amazon's new Seattle headquarters designed by local architecture firm NBBJ, is centered around one simple element that's missing from the modern office space—nature. The extraordinary result of more than six years of planning, this remarkably versatile indoor/outdoor space is characterized by its living green walls, allowing The Spheres to become home to more than 40,000 plants from the cloud forest regions of over 30 countries. Inviting workspaces, open courtyards, and various levels of plant life give Amazon employees the invaluable opportunity to work within a rainforest's natural layers and canopies.