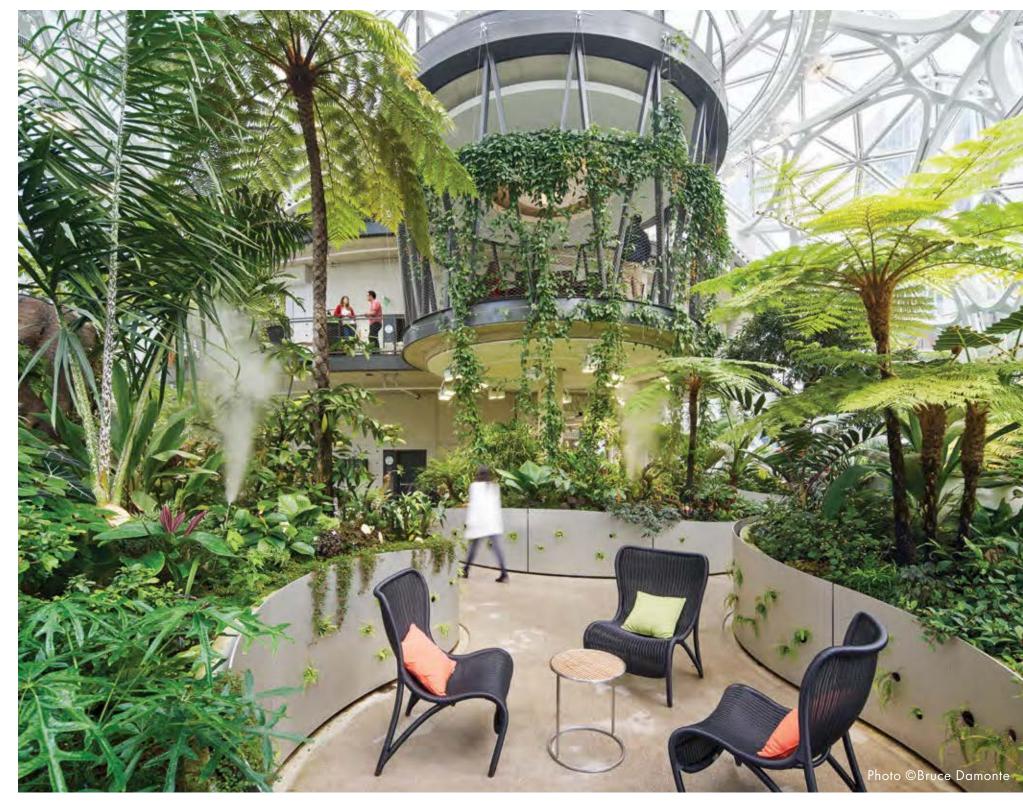

#### Force of Nature

A CONNECTION WITH NATURE has a proven and profound effect on our well-being, creativity, and productivity. Today's evolving workplace incorporates natural elements—materials, lighting, forms and flora—to complement this innate human-nature relationship and create an overall engaging experience.

The Spheres, Amazon's new Seattle headquarters designed by local architecture firm NBBJ, is centered around one simple element that's missing from the modern office space—nature. The extraordinary result of more than six years of planning, this remarkably versatile indoor/outdoor space is characterized by its living green walls, allowing The Spheres to become home to more than 40,000 plants from the cloud forest regions of over 30 countries. Inviting workspaces, open courtyards, and various levels of plant life give Amazon employees the invaluable opportunity to work within a rainforest's natural layers and canopies.