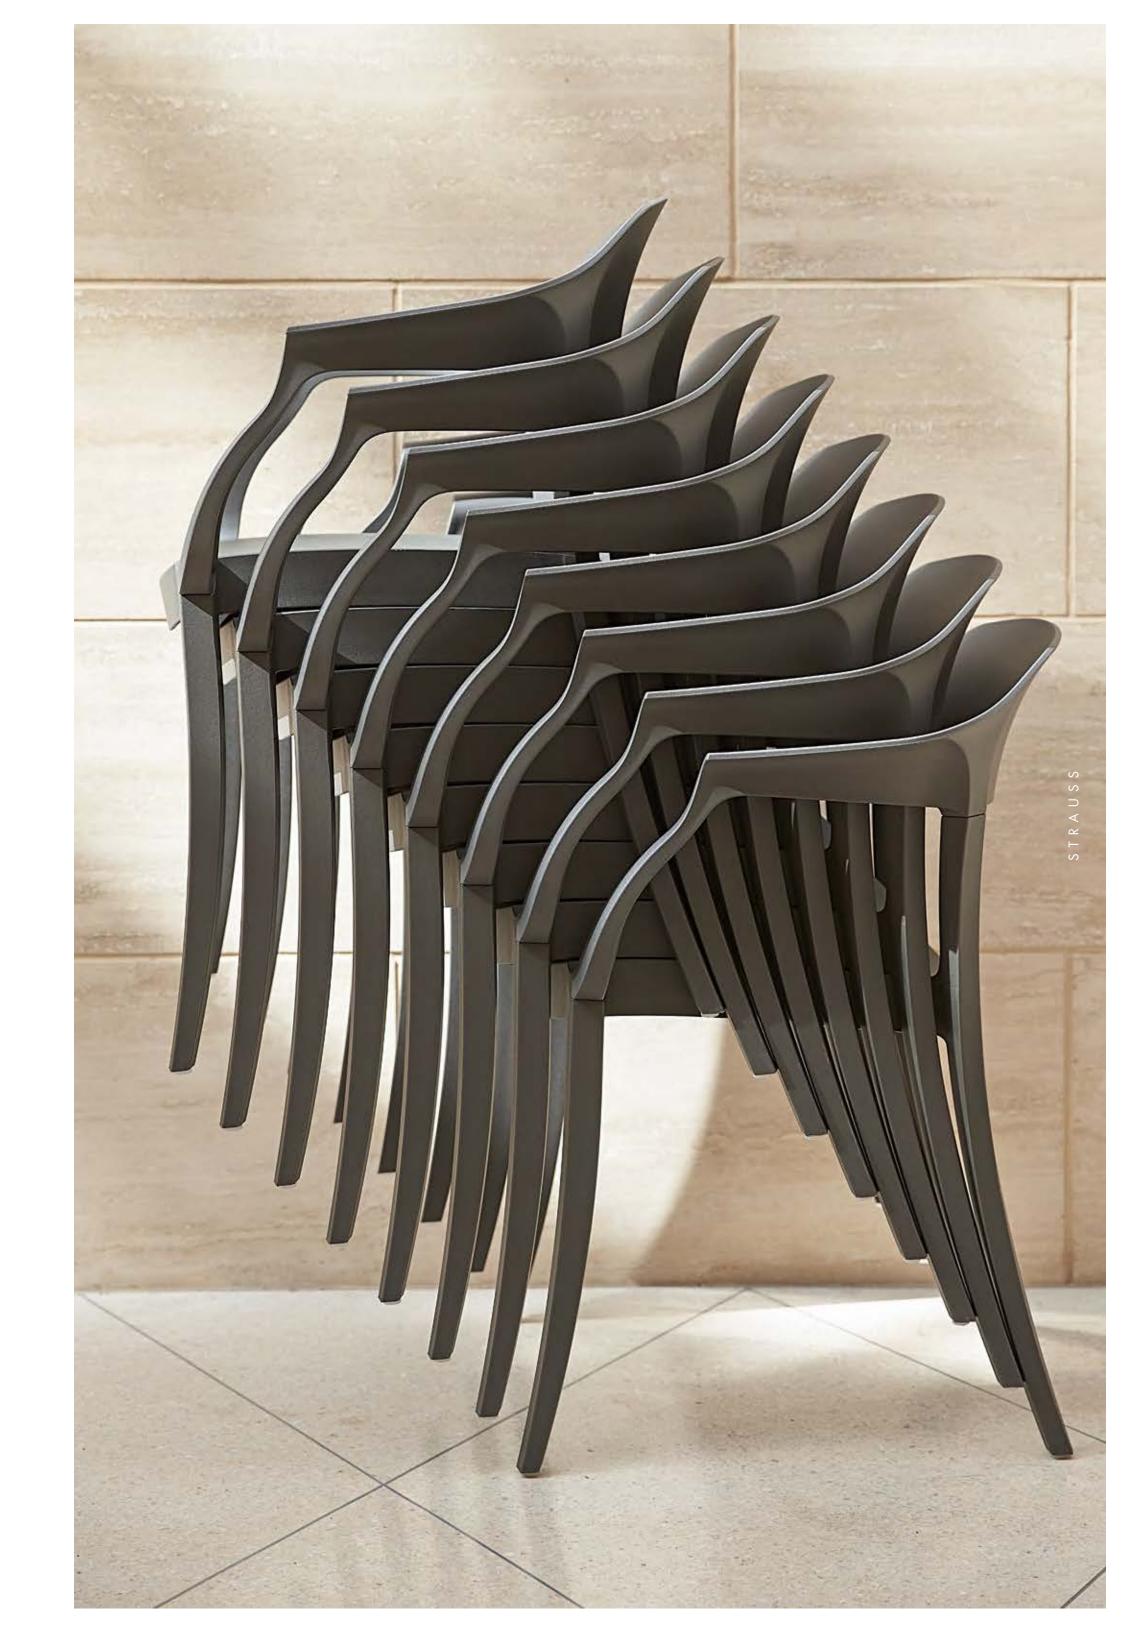

### A Breath of Fresh Aire

A SEAMLESS HARMONY OF FORMS and a flawlessly executed design, the Toledo Aire Armchair is a beautiful evolution of the iconic piece by renowned visionary Jorge Pensi. Offered in six finishes and built from a single, harmonious piece of polypropylene, this masterfully produced work of art is a versatile, playful homage to minimalism, and recognized globally as a Good Design Award-winning product. As functional as it is fun, the lightweight, durable Toledo Aire Armchair stacks to six—an ideal selection for high-traffic, multi-use environments.