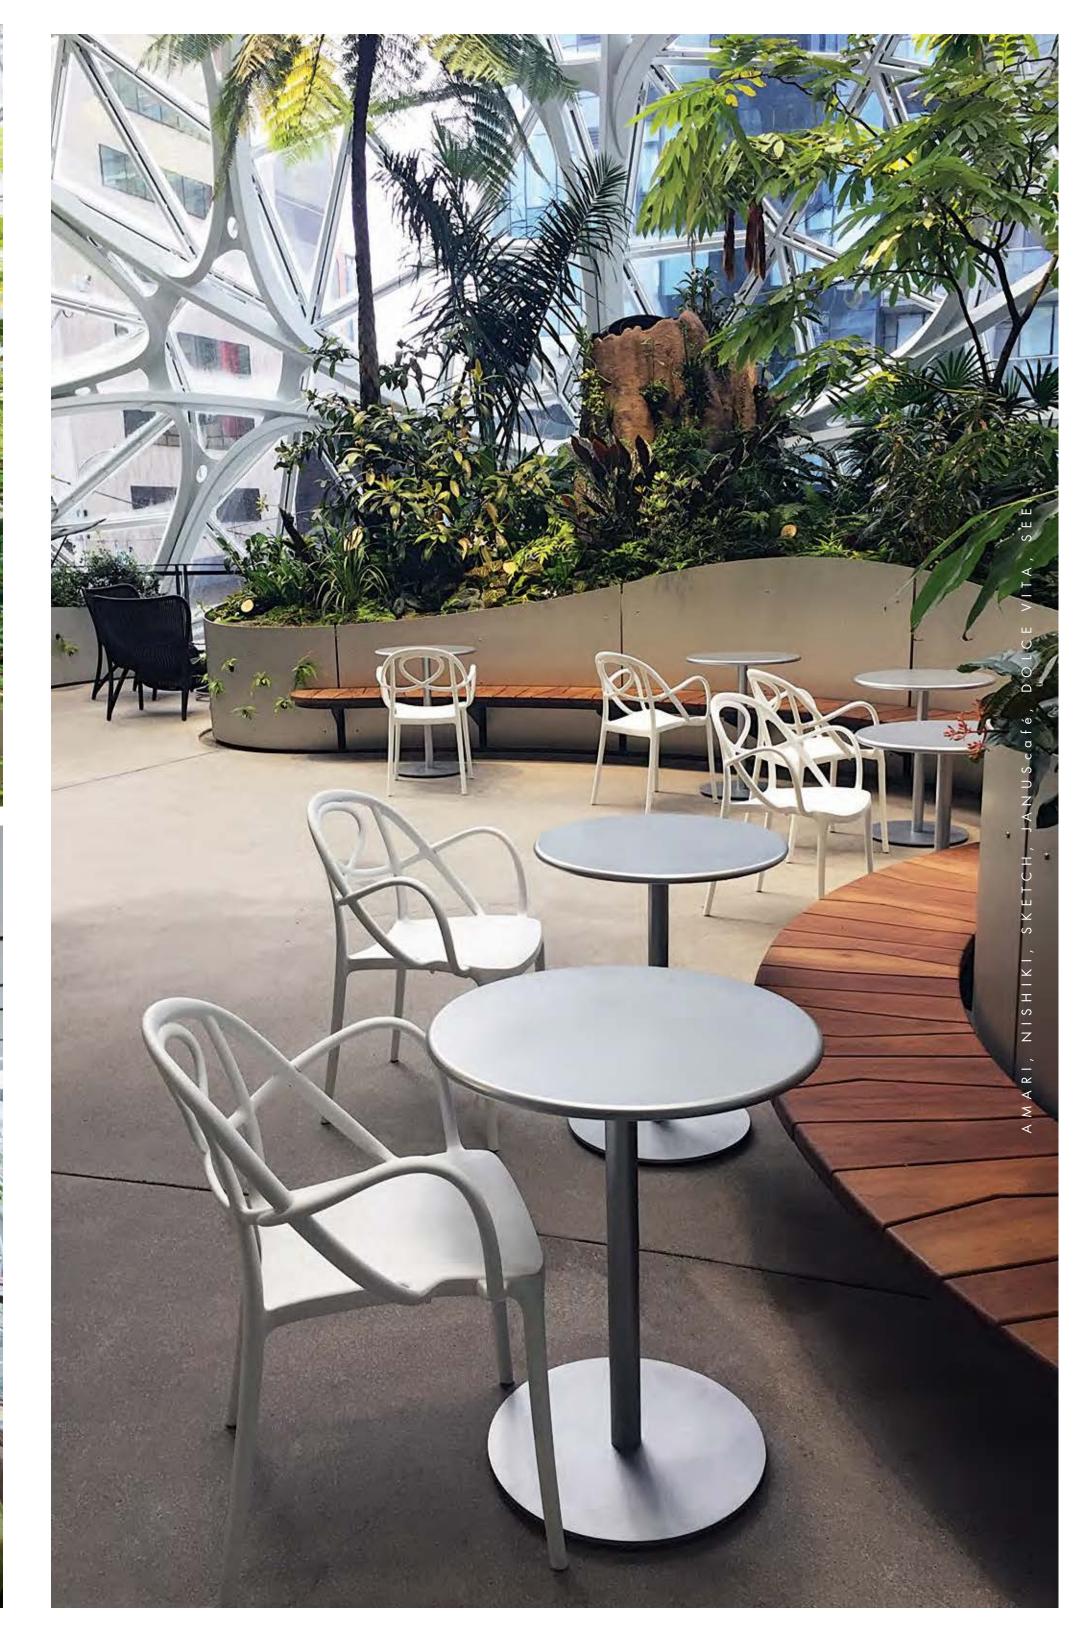

#### Force of Nature

A CONNECTION WITH NATURE has a proven and profound effect on our well-being, creativity, and productivity. Today's evolving workplace incorporates natural elements—materials, lighting, forms and flora—to complement this innate human-nature relationship and create an overall engaging experience.

The Spheres, Amazon's new Seattle headquarters designed by local architecture firm NBBJ, is centered around one simple element that's missing from the modern office space—nature. The extraordinary result of more than six years of planning, this remarkably versatile indoor/outdoor space is characterized by its living green walls, allowing The Spheres to become home to more than 40,000 plants from the cloud forest regions of over 30 countries. Inviting workspaces, open courtyards, and various levels of plant life give Amazon employees the invaluable opportunity to work within a rainforest's natural layers and canopies.

'It is an exciting time in the history of design, a time in which new science is informing our choices to improve people's experience of the built environment."

> — Bill Browning, Founding Partner, Terrapin Bright Green