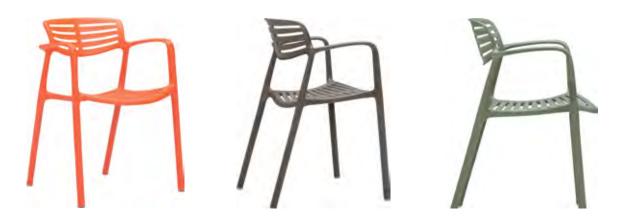

### A Breath of Fresh Aire

A SEAMLESS HARMONY OF FORMS and a flawlessly executed design, the Toledo Aire Armchair is a beautiful evolution of the iconic piece by renowned visionary Jorge Pensi. Offered in six finishes and built from a single, harmonious piece of polypropylene, this masterfully produced work of art is a versatile, playful homage to minimalism, and recognized globally as a Good Design Award-winning product. As functional as it is fun, the lightweight, durable Toledo Aire Armchair stacks to six—an ideal selection for high-traffic, multi-use environments.