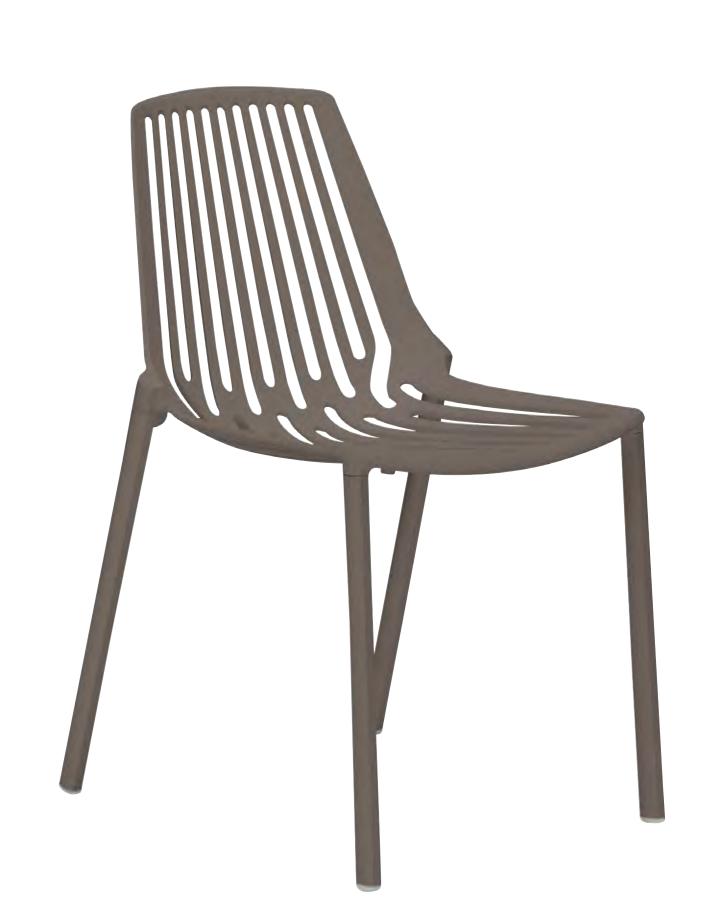

### A Breath of Fresh Aire

A SEAMLESS HARMONY OF FORMS and a flawlessly executed design, the Toledo Aire Armchair is a beautiful evolution of the iconic piece by renowned visionary Jorge Pensi. Offered in six finishes and built from a single, harmonious piece of polypropylene, this masterfully produced work of art is a versatile, playful homage to minimalism, and recognized globally as a Good Design Award-winning product. As functional as it is fun, the lightweight, durable Toledo Aire Armchair stacks to six—an ideal selection for high-traffic, multi-use environments.