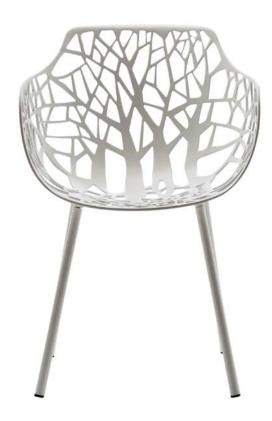

Designed for diversity, JANUS et Cie furnishings are cleverly suited to shopping centers, cafés, cafeterias and lounges. In addition to function and durability, our collections celebrate variety—of form, material, application, and color. Dining and lounge styles range from classic to contemporary, and are available to suit a variety of budgets. Each design is precisely engineered, exquisitely manufactured, and skillfully finished using processes that combine the latest industrial technologies with the expert touch of a craftsman's hand.