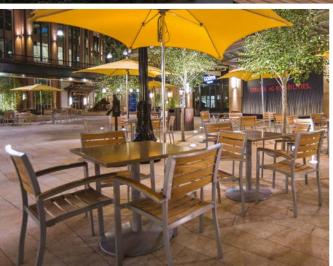

Designed for diversity, JANUS et Cie furnishings are cleverly suited to shopping centers, cafés, cafeterias and lounges. In addition to function and durability, our collections celebrate variety—of form, material, application, and color. Dining and lounge styles range from classic to contemporary, and are available to suit a variety of budgets. Each design is precisely engineered, exquisitely manufactured, and skillfully finished using processes that combine the latest industrial technologies with the expert touch of a craftsman's hand.