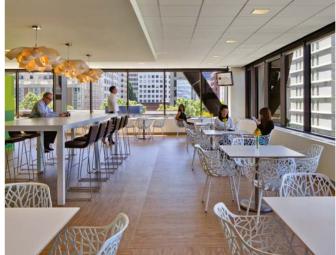

Designed for diversity, JANUS et Cie furnishings are cleverly suited to shopping centers, cafés, cafeterias and lounges. In addition to function and durability, our collections celebrate variety—of form, material, application, and color. Dining and lounge styles range from classic to contemporary, and are available to suit a variety of budgets. Each design is precisely engineered, exquisitely manufactured, and skillfully finished using processes that combine the latest industrial technologies with the expert touch of a craftsman's hand.