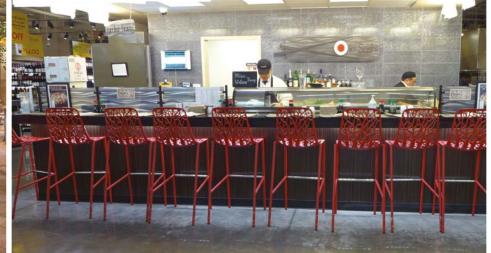

Designed for diversity, JANUS et Cie furnishings are cleverly suited to shopping centers, cafés, cafeterias and lounges. In addition to function and durability, our collections celebrate variety—of form, material, application, and color. Dining and lounge styles range from classic to contemporary, and are available to suit a variety of budgets. Each design is precisely engineered, exquisitely manufactured, and skillfully finished using processes that combine the latest industrial technologies with the expert touch of a craftsman's hand.