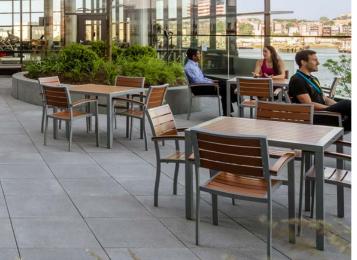

Designed for diversity, JANUS et Cie furnishings are cleverly suited to shopping centers, cafés, cafeterias and lounges. In addition to function and durability, our collections celebrate variety—of form, material, application, and color. Dining and lounge styles range from classic to contemporary, and are available to suit a variety of budgets. Each design is precisely engineered, exquisitely manufactured, and skillfully finished using processes that combine the latest industrial technologies with the expert touch of a craftsman's hand.