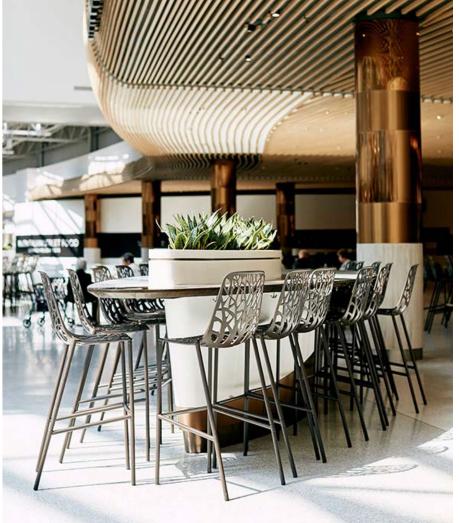

Designed for diversity, JANUS et Cie furnishings are cleverly suited to shopping centers, cafés, cafeterias and lounges. In addition to function and durability, our collections celebrate variety—of form, material, application, and color. Dining and lounge styles range from classic to contemporary, and are available to suit a variety of budgets. Each design is precisely engineered, exquisitely manufactured, and skillfully finished using processes that combine the latest industrial technologies with the expert touch of a craftsman's hand.