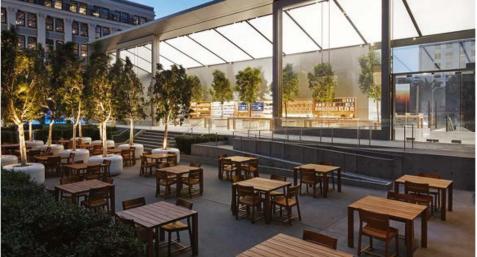

Designed for diversity, JANUS et Cie furnishings are cleverly suited to shopping centers, cafés, cafeterias and lounges. In addition to function and durability, our collections celebrate variety—of form, material, application, and color. Dining and lounge styles range from classic to contemporary, and are available to suit a variety of budgets. Each design is precisely engineered, exquisitely manufactured, and skillfully finished using processes that combine the latest industrial technologies with the expert touch of a craftsman's hand.