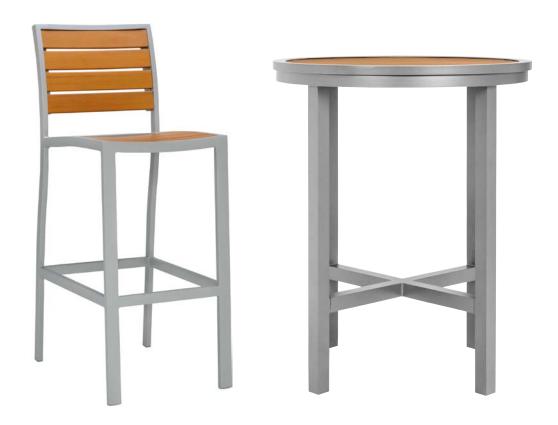

JANUS et Cie's expert design team partners with government, higher education, and commercial clients to deliver creative, ideal solutions for any project—from the most distinguished university campuses to renowned sports complexes and arenas. Our QuickShip program offers clients over 61,000 items ready at all times to outfit projects of any scale. Stocked in various price ranges, options and finishes, QuickShip products are shipped in one to five weeks from order to keep projects with tight deadlines on schedule and within budget.