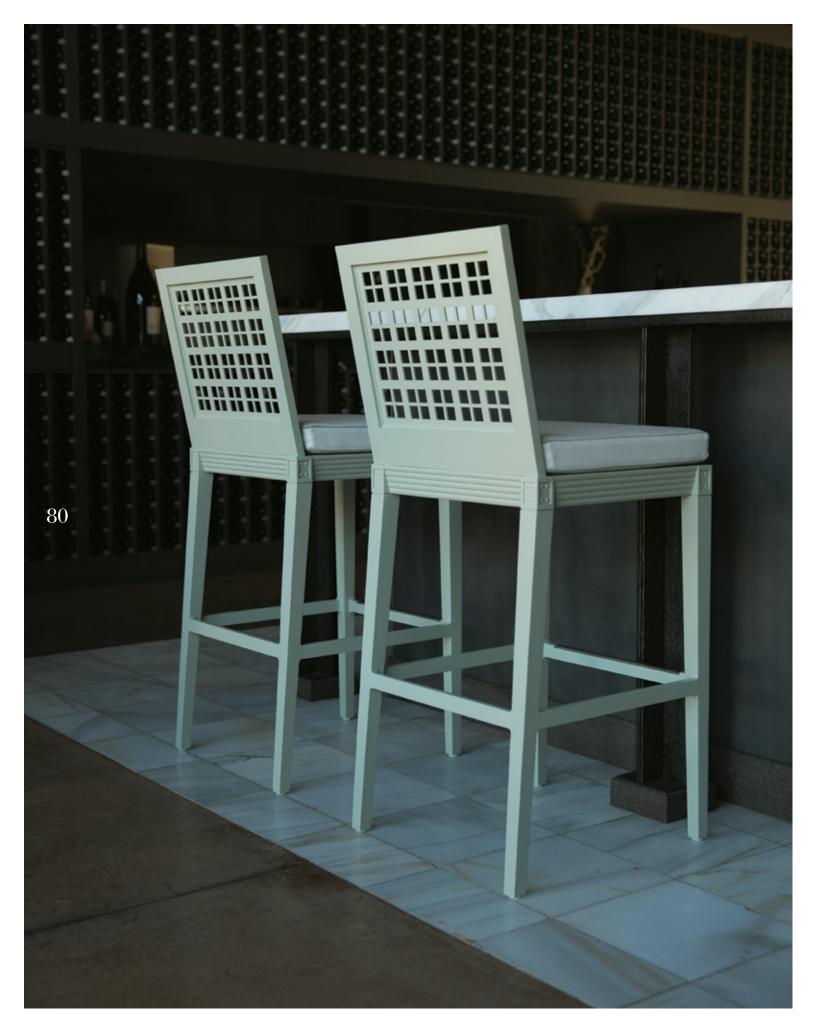

# QUADRATL COLLECTION

designed by Orlando Diaz-Azcuy

#### BARSTOOL

Powder Coated Aluminum

#### ●禁田

W 18¾\* (48cm)
D 21¾\* (55cm)
H 45½\* (116cm)
SH 29\* (73cm)
OSH 30¾\* (78cm)