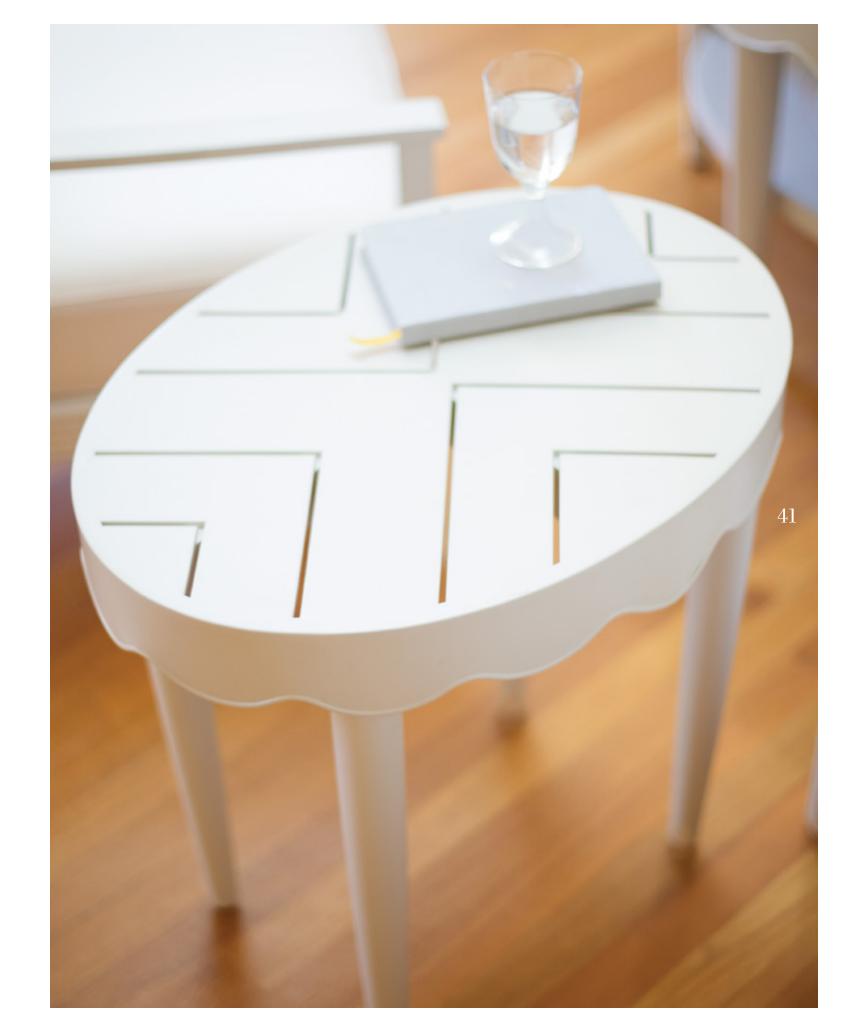

# SASH COLLECTION

HOFFMAN

COLLECTION

Janice Feldman

Janice Feldman

COCKTAIL TABLE Powder Coated Aluminum

●禁Ш

SIDE TABLE

●禁曲

SQUARE 33

L 13" (33cm)

W 13" (33cm)

H 22½" (57cm)

Powder Coated Aluminum