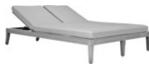

# DOUBLE CHAISE LOUNGE

#### ●禁曲

L 90" (228cm) OSH 171/2" (44cm)

# Powder Coated Aluminum

W 581/4" (148cm) H 39½" (100cm) SH 13" (33cm)