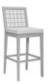

#### BARSTOOL

Powder Coated Aluminum

#### ●禁曲

W 183/4" (48cm) D 211/2" (55cm) H 45½" (116cm) SH 29° (73cm) OSH 30¾ (78cm)