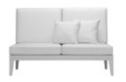

# 2 SEAT CLUB SOFA Powder Coated Aluminum

●禁曲

W 69½\* (176cm)
D 32¼\* (82cm)
H 30\* (76cm)
SH 11½\* (29cm)
OSH 17\* (43cm)