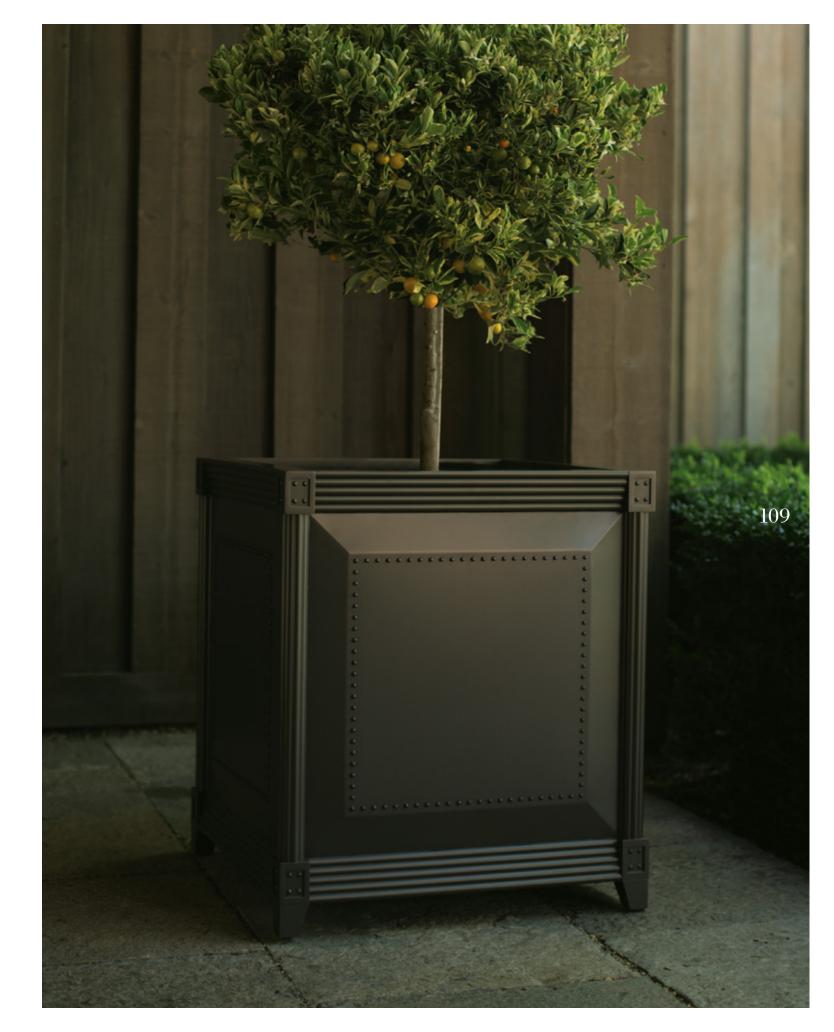

# PLANTER

Powder Coated Aluminum

#### ●禁田

W 28" (71cm)
D 28" (71cm)
H 321/4" (82cm)