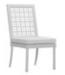

# SAVANNAH COLLECTION

Orlando Diaz-Azcuy

ARMCHAIR

Powder Coated Aluminum

### ●禁曲

W 221/4" (56cm) D 26" (66cm) H 38½" (98cm) SH 15" (38cm) OSH 18" (46cm) AH 26" (66cm)

SIDE CHAIR

Powder Coated Aluminum