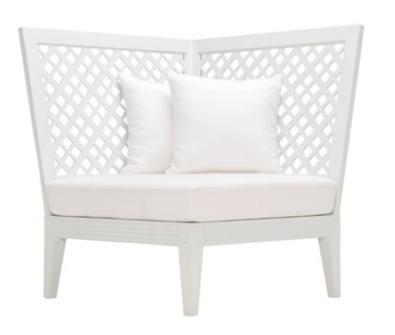

#### MODULE CENTER WIDE

Powder Coated Aluminum

#### ●禁Ш

D 33¾\* (86cm) H 37½\* (95cm) SH 11½\* (29cm) OSH 17\* (43cm)

MODULE CENTER

W 281/4" (72cm)

D 33¾" (86cm)

H 371/2" (95cm)

SH 11½" (29cm) OSH 17" (43cm)

●禁Ш

Powder Coated Aluminum

MODULE CORNER

Powder Coated Aluminum

# ●禁曲

W 33¾\* (86cm)
D 33¾\* (86cm)
H 37½\* (95cm)
SH 11½\* (29cm)
OSH 17\* (43cm)