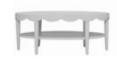

# CAPELLA COLLECTION Janice Feldman

DINING TABLE Powder Coated Aluminum

●禁Ш

#### ROUND 121

DIA 473/4" (121cm) H 291/2" (75cm) Polished Carrara Marble Top Optional

#### ROUND 203

DIA 80° (203cm) H 291/2" (75cm)