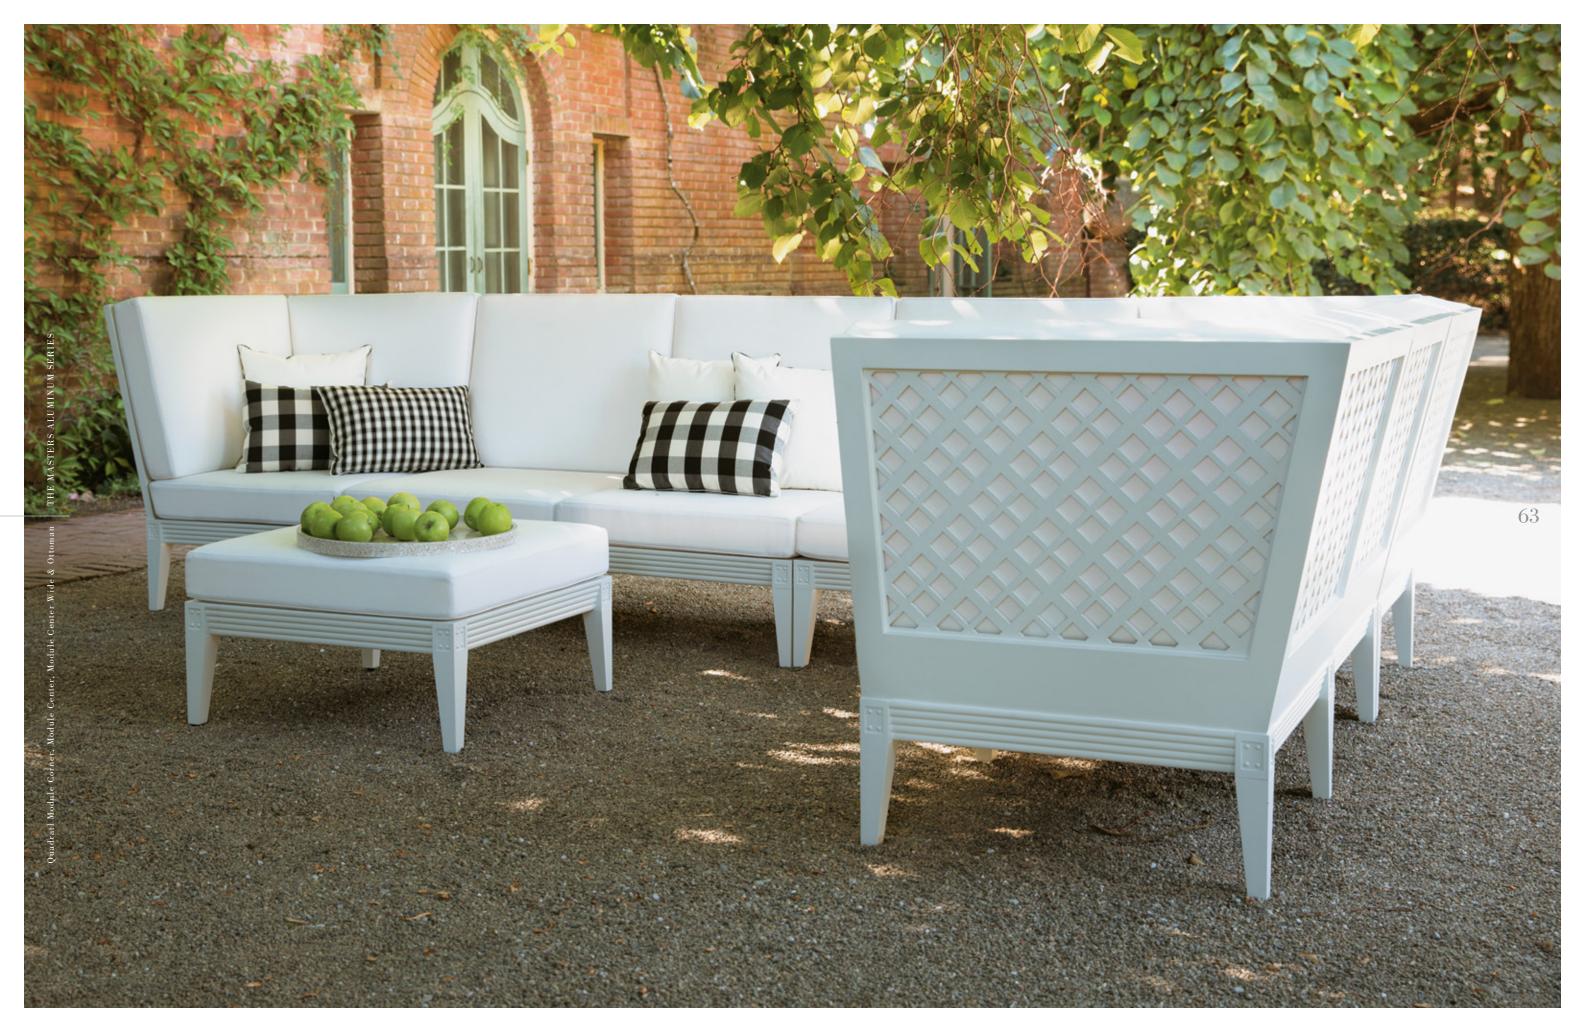

#### MODULE CENTER WIDE

Powder Coated Aluminum

#### ●禁Ш

D 33¾\* (86cm) H 37½\* (95cm) SH 11½\* (29cm) OSH 17\* (43cm)

MODULE CENTER

W 281/4" (72cm)

D 33¾" (86cm)

H 371/2" (95cm)

SH 11½" (29cm) OSH 17" (43cm)

●禁Ш

Powder Coated Aluminum

MODULE CORNER

Powder Coated Aluminum

# ●禁曲

W 33¾\* (86cm)
D 33¾\* (86cm)
H 37½\* (95cm)
SH 11½\* (29cm)
OSH 17\* (43cm)

# MODULE OTTOMAN

Powder Coated Aluminum

#### ●禁曲

W 28¼\* (72cm)
D 28¼\* (72cm)
H 11½\* (29cm)
OSH 17\* (43cm)