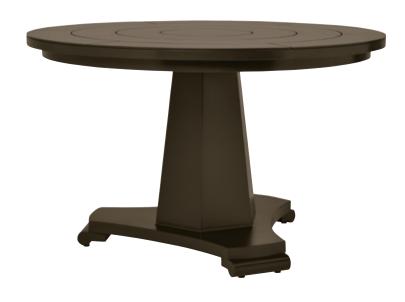

# ARTEMIS COLLECTION Janice Feldman

DINING TABLE Powder Coated Aluminum

●禁Ш

#### SQUARE 110

L 431/4" (110cm) W 431/4" (110cm) H 291/2" (75cm)

DINING TABLE Powder Coated Aluminum

●禁Ш

#### ROUND 121

DIA 47¾" (121cm) H 29½" (75cm) ROUND 165

DIA 65" (165cm) H 291/2" (75cm)

DIA 65" (165cm)

H 291/2" (75cm)