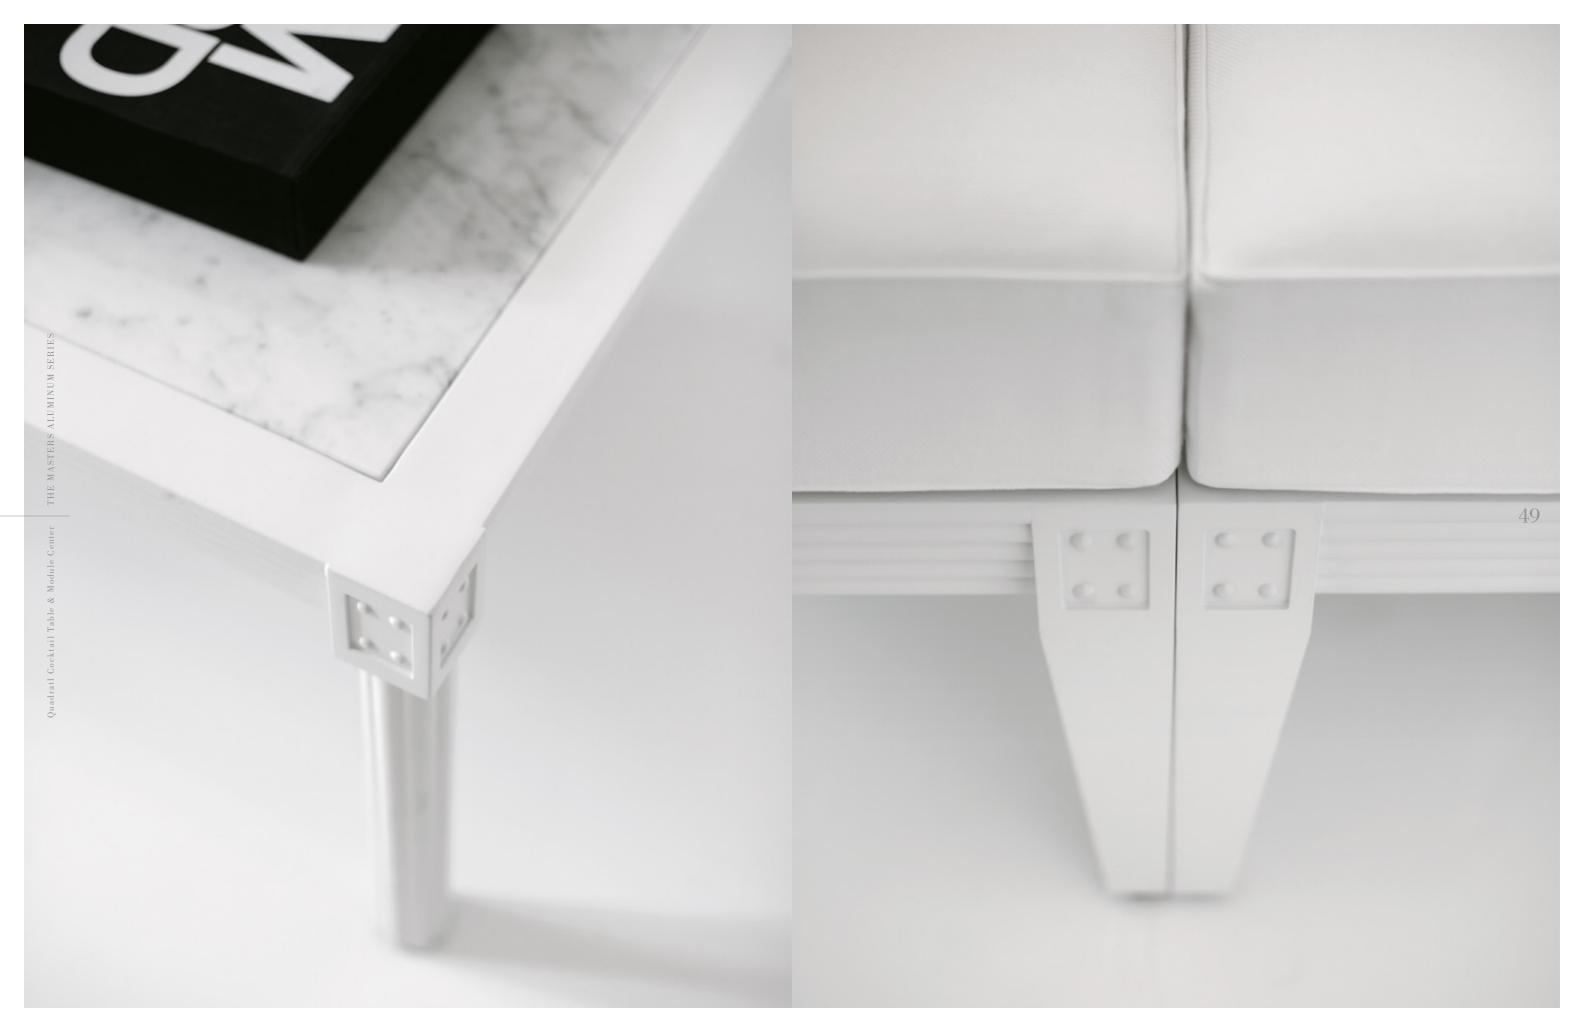

# COCKTAIL TABLE

Powder Coated Aluminum Inset Tempered Ultra-Clear Glass or Polished Carrara Marble Top

#### ●禁Ш

| SQUARE 56 | SQUARE 110   |
|-----------|--------------|
| JOUNKL JU | JOO MAKE 110 |

L 22\* (56 cm) L 43¼\* (110 cm) W 22\* (56 cm) W 43¼\* (110 cm) H 17¼\* (44 cm) H 17¼\* (44 cm)