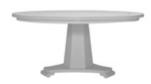

#### ROUND 121

DIA 47¾" (121cm) H 29½" (75cm) ROUND 165

DIA 65" (165cm) H 291/2" (75cm)

DIA 65" (165cm)

H 291/2" (75cm)