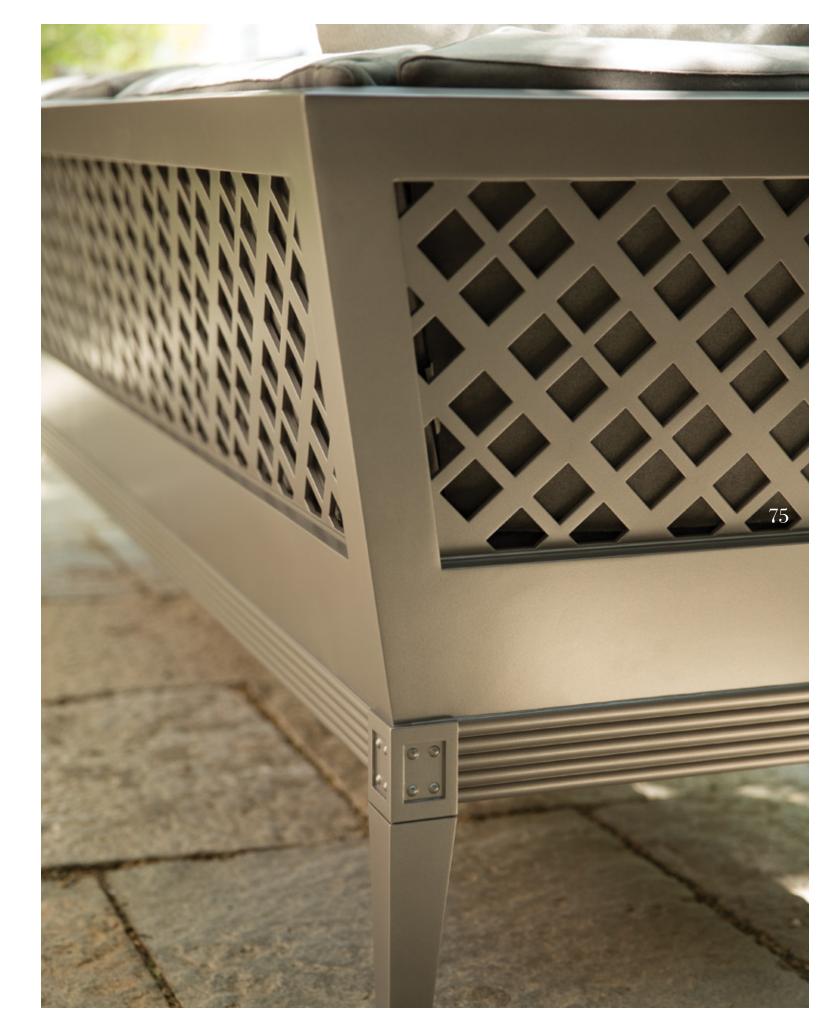

Realized with a perfectionist's eye and attention to detail, each extraordinary piece is impeccably crafted in solid aluminum using highly specialized extrusions and die castings. A thoughtful marriage of sculptural forms with exquisite metalwork reveals a unique surface that defies traditional methodologies and elegantly conveys the historical reference of the designs. Substantial frames, world-class engineering and precision welds ensure that each piece is as meticulously detailed beneath the finish as it appears on the surface.

# CLUB CHAIR

Powder Coated Aluminum

#### ●禁曲

W 40\* (101cm)
D 32½\* (82cm)
H 30\* (76cm)
SH 11½\* (29cm)
OSH 17\* (43cm)