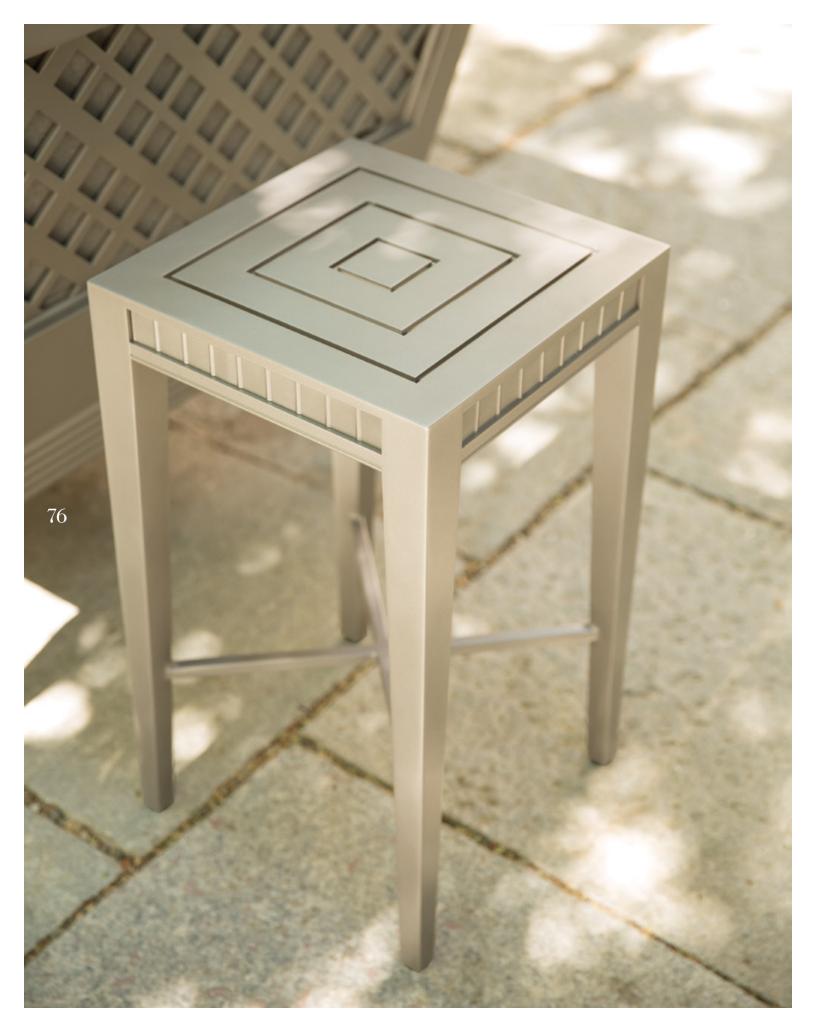

# SASH COLLECTION

HOFFMAN

COLLECTION

Janice Feldman

Janice Feldman

COCKTAIL TABLE Powder Coated Aluminum

●禁Ш

SIDE TABLE

●禁曲

SQUARE 33

L 13" (33cm)

W 13" (33cm)

H 22½" (57cm)

Powder Coated Aluminum

#### OVAL 122

L 48" (122cm) W 30" (76cm) H 191/4" (49cm)

LINEAR COCKTAIL TABLE Powder Coated Aluminum

COCKTAIL TABLE

●禁Ш

SQUARE 42

L 161/2" (42cm)

W 161/2" (42cm)

H 18" (46cm)

Powder Coated Aluminum

●禁曲

#### ROUND 107

DIA 421/4" (107cm) H 191/4" (49cm)