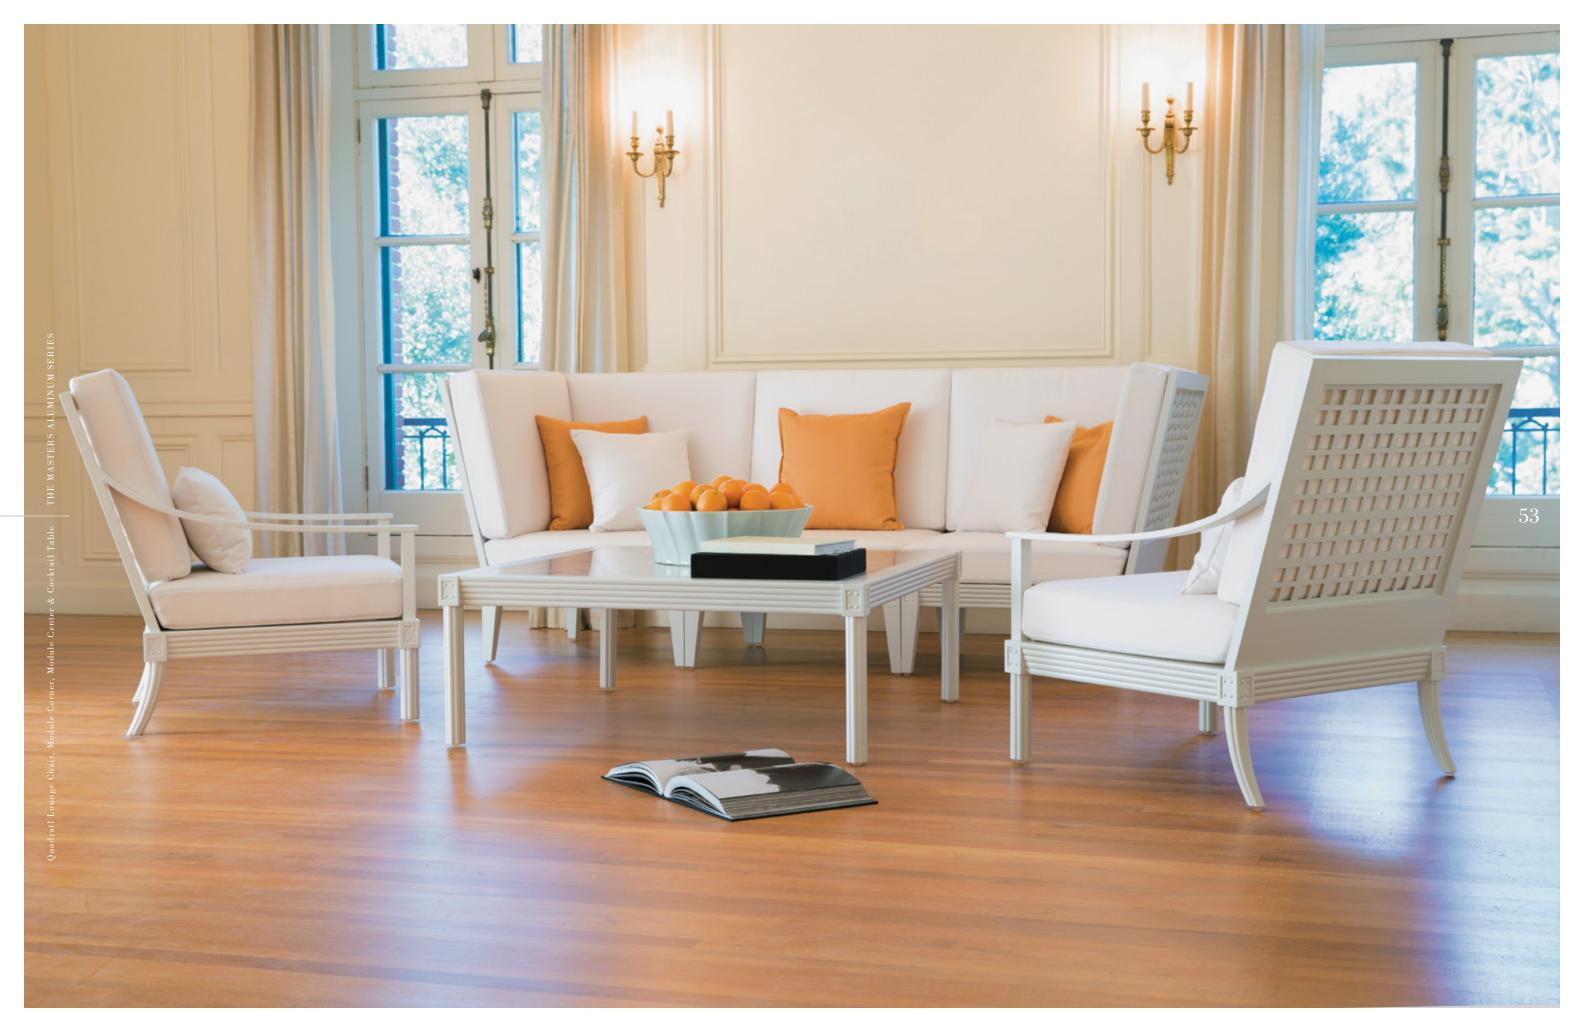

JANUS et Cie: The Masters Aluminum Series

The Masters Aluminum Series: The moment Orlando Diaz-Azcuy accepted Janice Feldman's invitation to design a collection of lounge and dining furnishings, the glorious collaboration of two design visionaries began. Their mutual admiration and shared meticulous attention to detail has resulted in The Masters Aluminum Series, each collection among the finest of metal furnishings produced today.

Realized with a perfectionist's eye and attention to detail, each extraordinary piece is impeccably crafted in solid aluminum using highly specialized extrusions and die castings. A thoughtful marriage of sculptural forms with exquisite metalwork reveals a unique surface that defies traditional methodologies and elegantly conveys the historical reference of the designs. Substantial frames, world-class engineering and precision welds ensure that each piece is as meticulously detailed beneath the finish as it appears on the surface.

The Masters Aluminum Series is offered in an expansive palette of twenty rich satin finishes, as well as a broad range of custom options, underscored by marble inserts and distinctive JANUS et Cie signature cushions. The result is a glamorous ensemble reflecting relaxed, luxurious refinement.

This sophisticated selection of complete dining and lounge collections adds dramatic impact to an intimate traditional setting as gracefully as it complements the clean lines and open spaces of a contemporary environment.