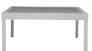

#### DINING TABLE

Powder Coated Aluminum Inset Tempered Ultra-Clear Glass Top

#### SQUARE 110

L 43½" (110cm) W 43½" (110cm) H 29½" (75cm)

| RECTANGLE 226 |                | RECTANGLE 278 |                |
|---------------|----------------|---------------|----------------|
| L             | 89" (226cm)    | L             | 09½" (278cm)   |
| W             | 431/4" (110cm) | W             | 431/4" (110cm) |
| Н             | 29½" (75cm)    | Н             | 29½" (75cm)    |