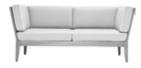

#### 2 SEAT SOFA

Powder Coated Aluminum

#### ●禁Ш

W 541/4" (138cm) D 361/4" (92cm) H 40"(101cm) SH 12" (30cm) OSH 17" (43cm) AH 23° (59cm)