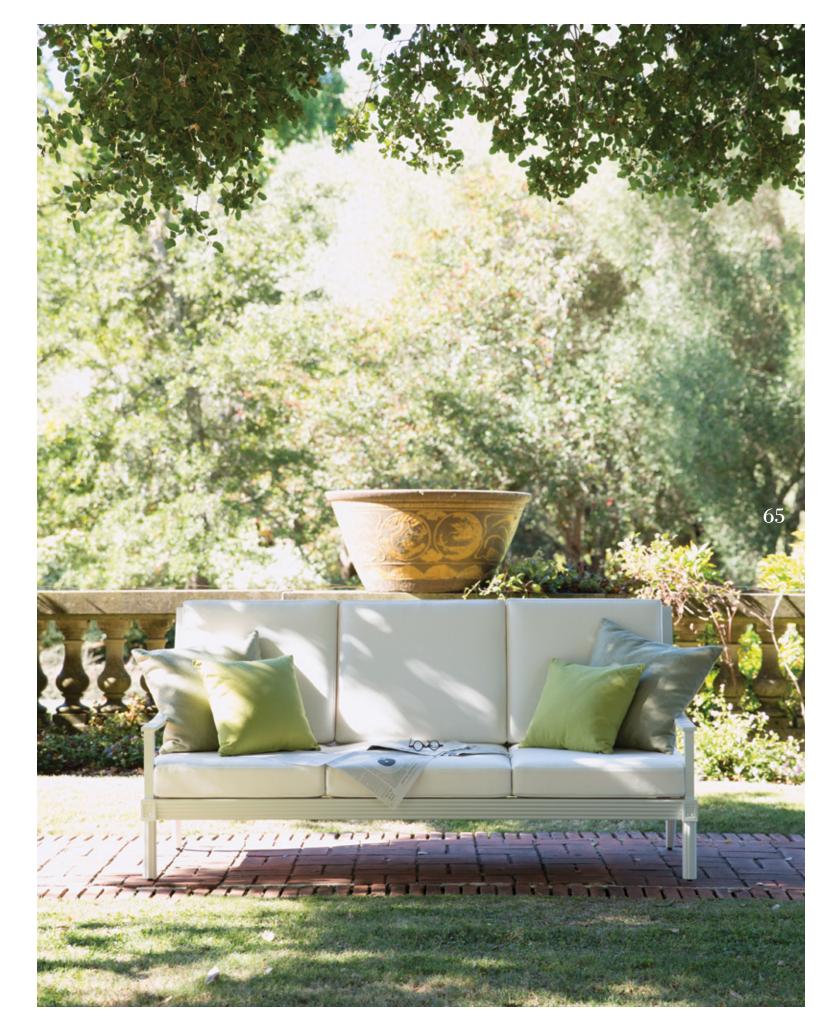

#### 3 SEAT SOFA

Powder Coated Aluminum

#### ●禁曲

W 78¾" (200cm) D 361/4" (92cm) H 40"(101cm) SH 12" (30cm) OSH 17" (43cm) AH 23" (59cm)