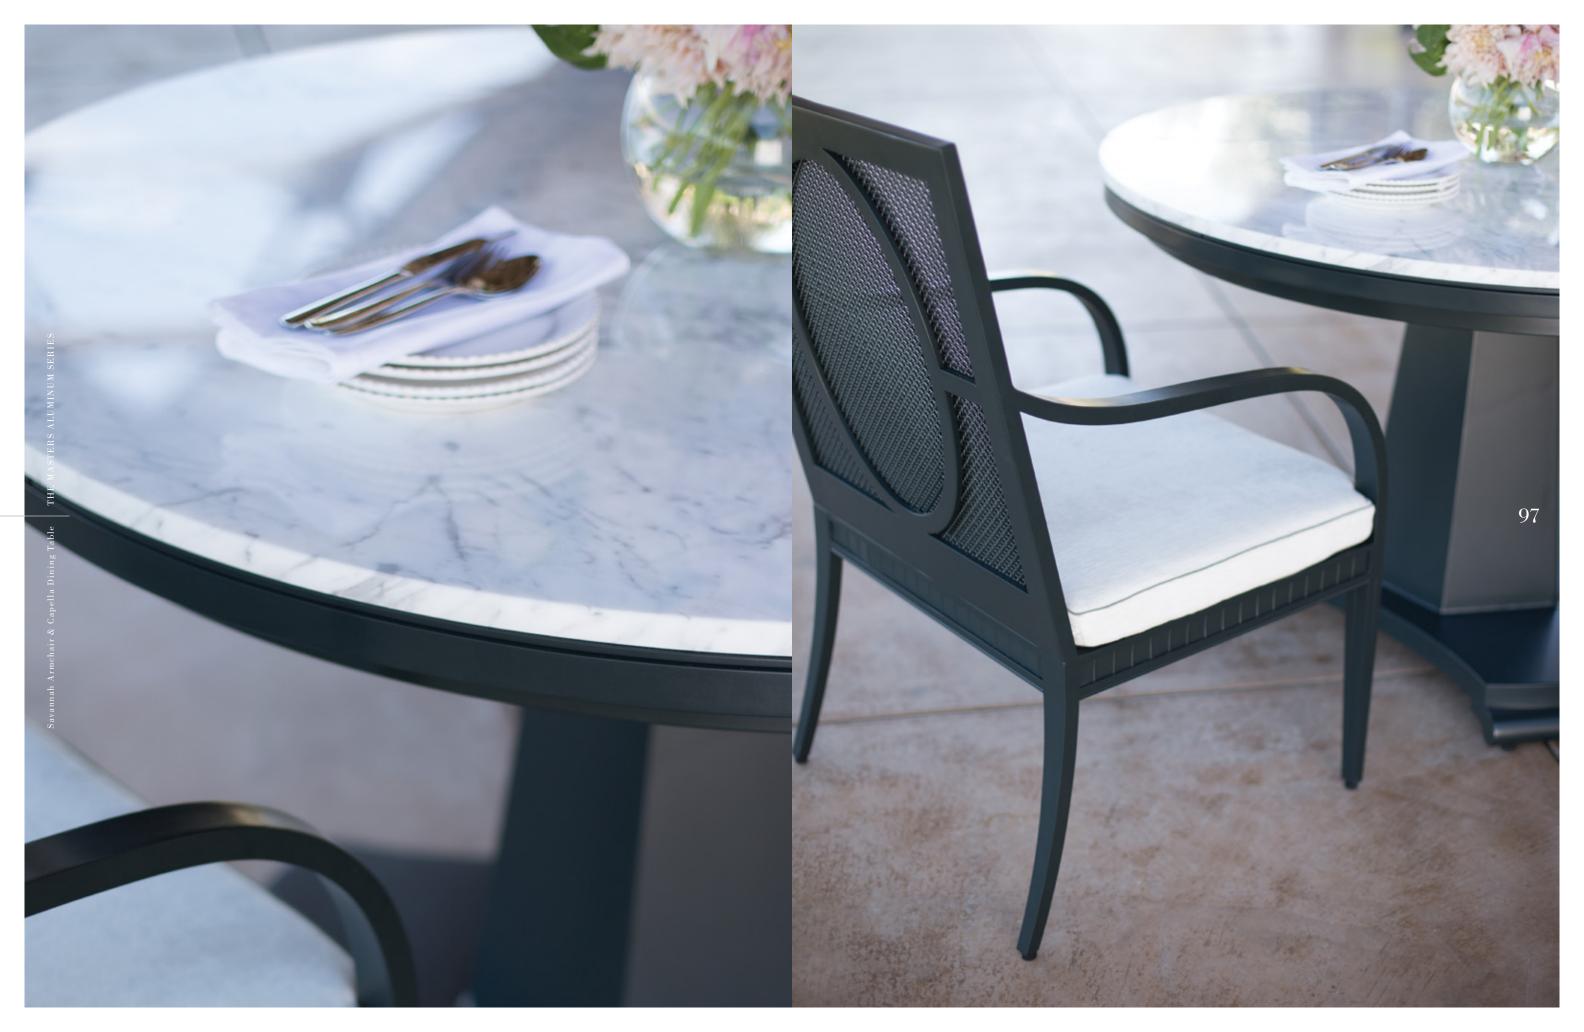

# SAVANNAH COLLECTION

Orlando Diaz-Azcuy

ARMCHAIR

Powder Coated Aluminum

### ●禁曲

W 221/4" (56cm) D 26" (66cm) H 38½" (98cm) SH 15" (38cm) OSH 18" (46cm) AH 26" (66cm)

SIDE CHAIR

Powder Coated Aluminum

# CAPELLA COLLECTION Janice Feldman

DINING TABLE Powder Coated Aluminum

●禁Ш

#### ROUND 121

DIA 473/4" (121cm) H 291/2" (75cm) Polished Carrara Marble Top Optional