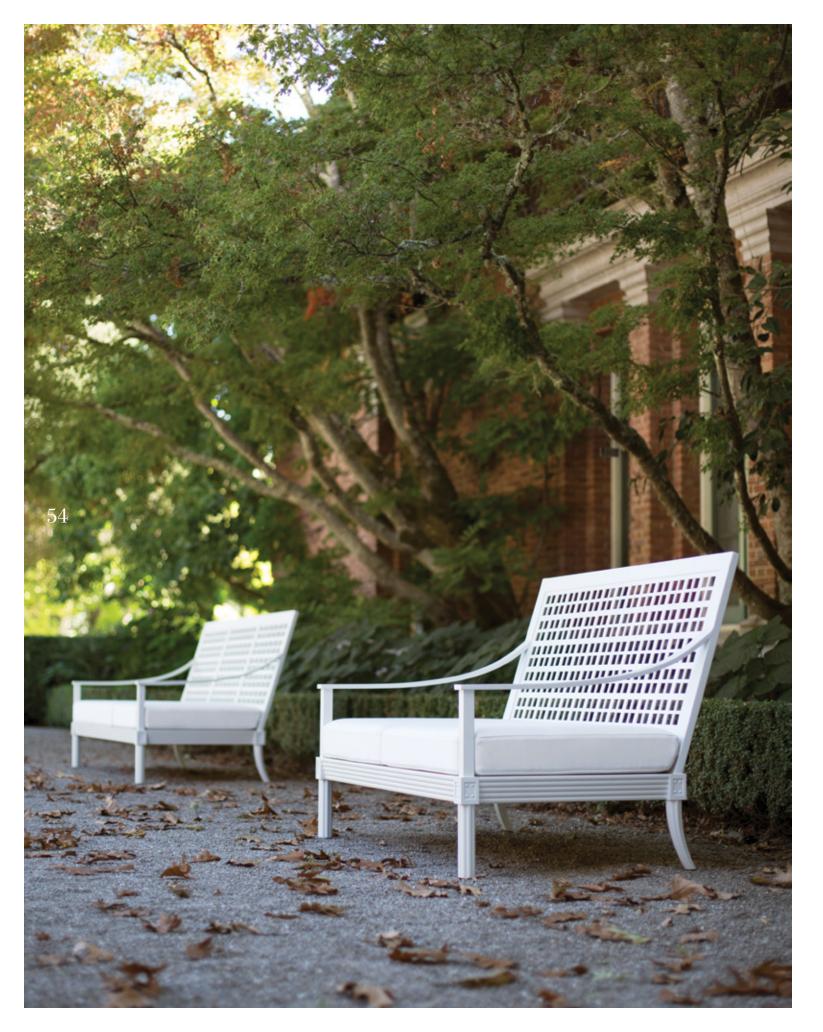

#### LOUNGE CHAIR

Powder Coated Aluminum

#### ●禁Ш

W 28¼\* (72cm)
D 35¼\* (91cm)
H 37½\* (95cm)
SH 11½\* (29cm)
OSH 17\* (43cm)
AH 21¾\* (55cm)