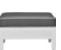

# OTTOMAN

Powder Coated Aluminum

#### ●禁曲

W 281/4" (72cm) D 21° (53cm) H 12" (30cm) OSH 17" (43cm)