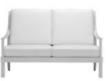

#### 2 SEAT SOFA

Powder Coated Aluminum

#### ●禁Ш

W 541/4" (138cm) D 361/4" (92cm) H 40"(101cm) SH 12" (30cm) OSH 17" (43cm) AH 23° (59cm)