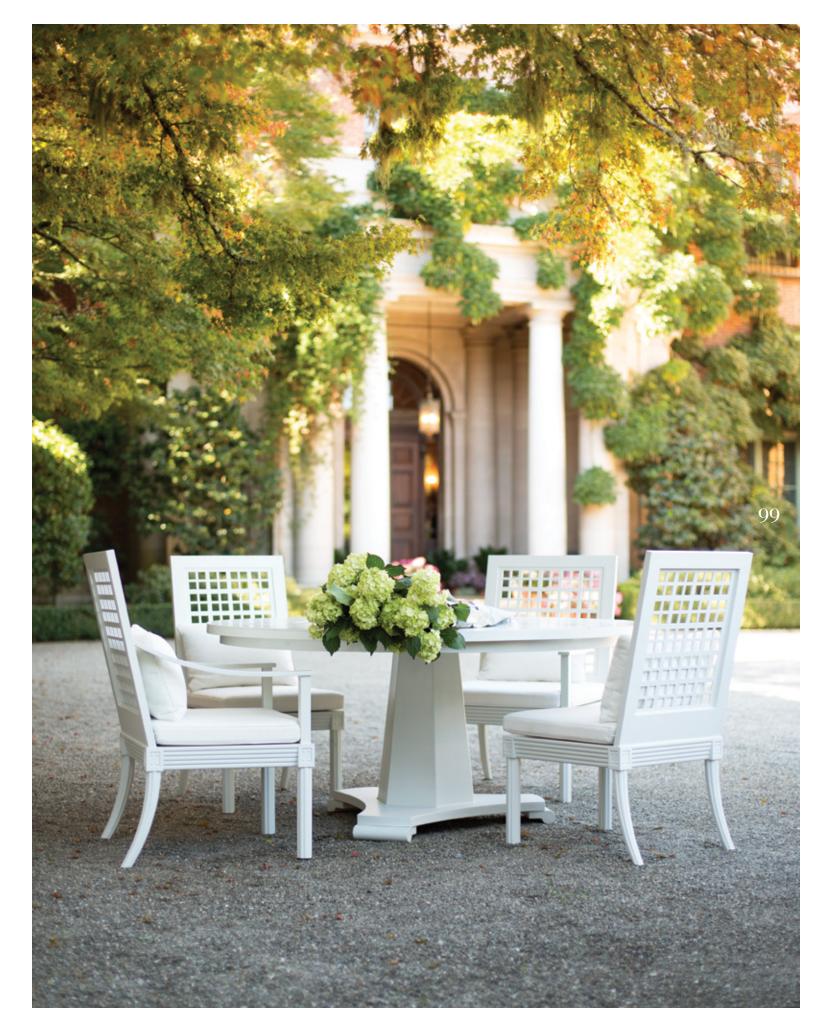

# QUADRATL COLLECTION

designed by Orlando Diaz-Azcuy

#### ARMCHAIR

Powder Coated Aluminum

# SIDE CHAIR

Powder Coated Aluminum