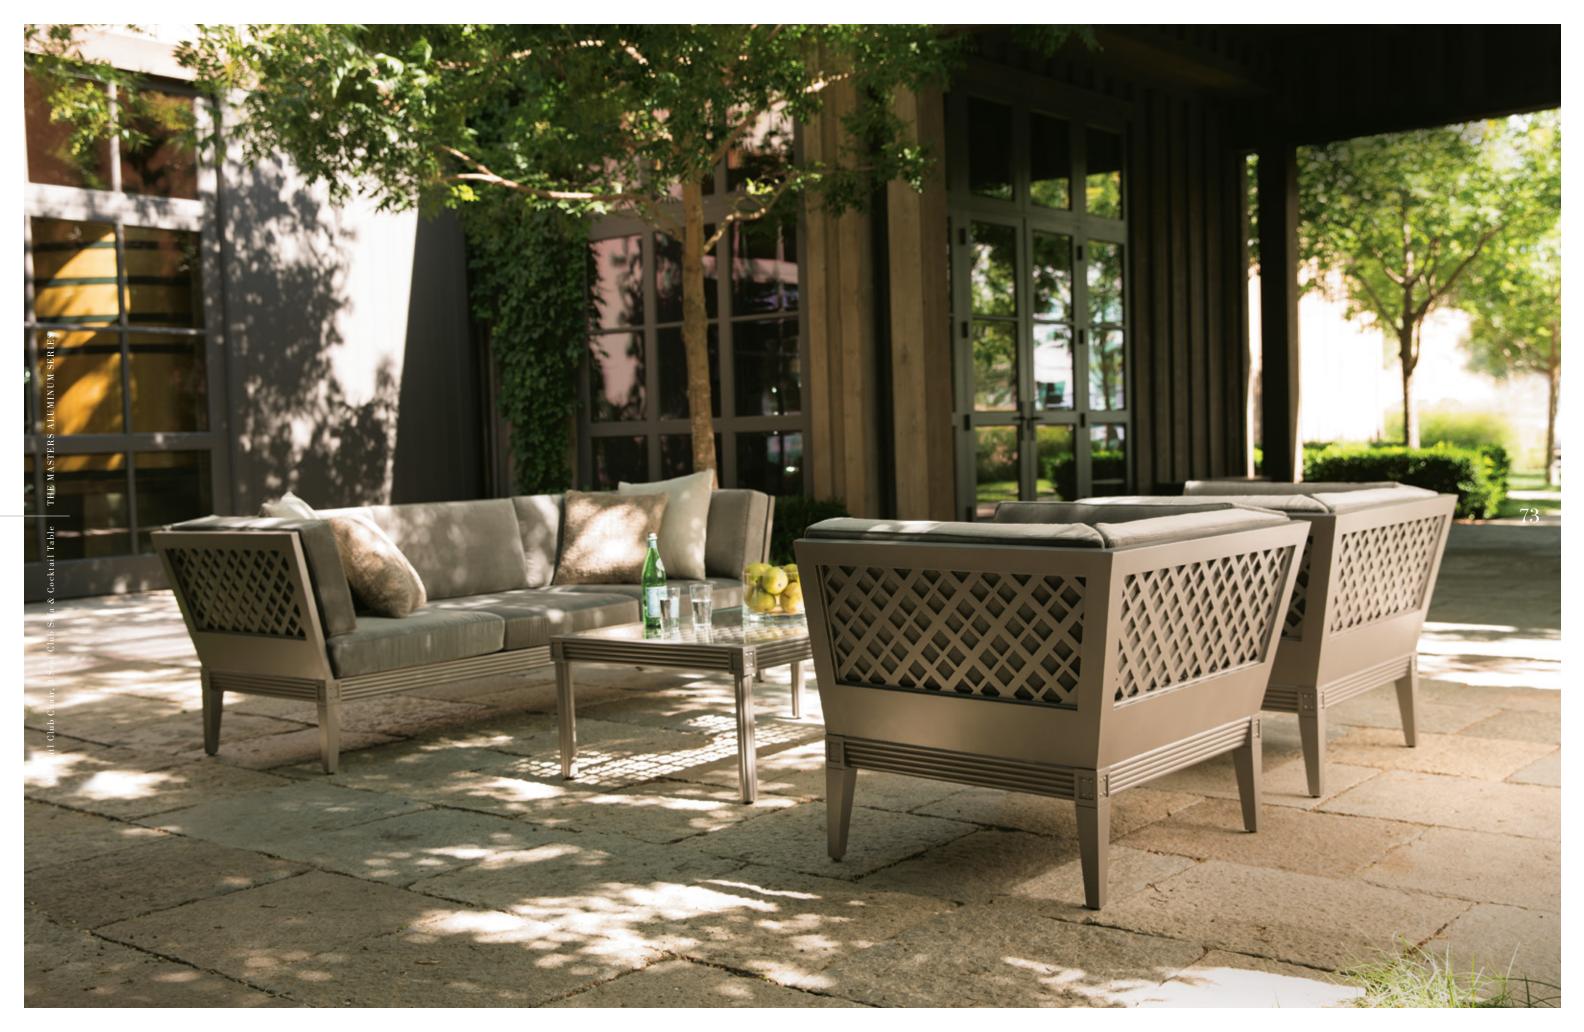

# CLUB CHAIR

Powder Coated Aluminum

#### ●禁曲

W 40\* (101cm)
D 32½\* (82cm)
H 30\* (76cm)
SH 11½\* (29cm)
OSH 17\* (43cm)

# 2 SEAT CLUB SOFA Powder Coated Aluminum

●禁曲

W 69½\* (176cm)
D 32¼\* (82cm)
H 30\* (76cm)
SH 11½\* (29cm)
OSH 17\* (43cm)

# COCKTAIL TABLE

Powder Coated Aluminum Inset Tempered Ultra-Clear Glass or Polished Carrara Marble Top