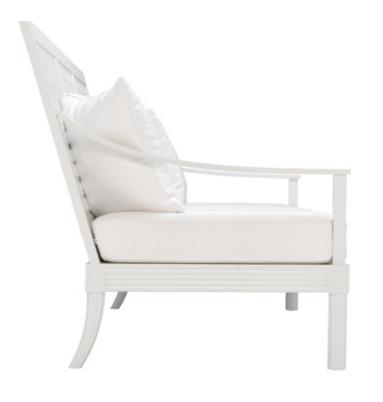

#### LOUNGE CHAIR Powder Coated Aluminum

# ●禁曲

W 281/4" (72cm) D 361/4" (92cm) H 40"(101cm) SH 12" (30cm) OSH 17" (43cm) AH 23 ' (59cm)