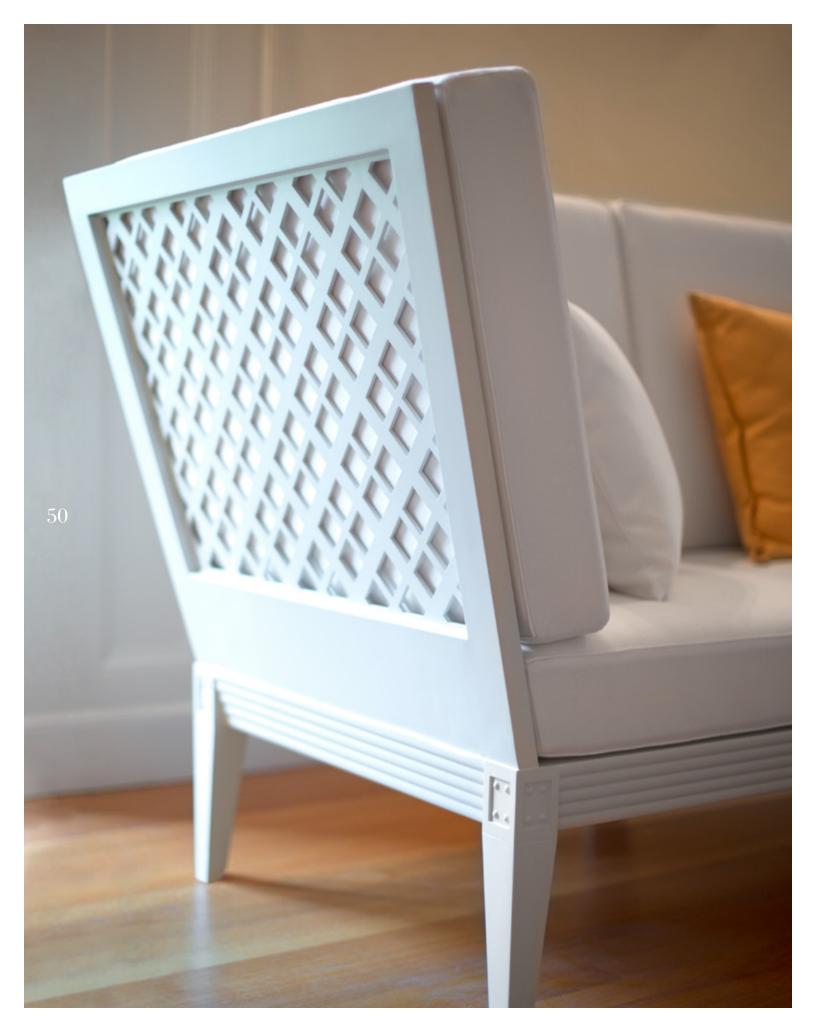

asual furnishings. Feldman's company and collections have been honored with more than 60 design awards, her internationally acclaimed Suki Dining Chair currently residing in Singapore's prestigious Red Dot Design Museum.





[Inspiration]



The revolutionary style and design ideals of Josef "Quadratl" Hoffman have inspired these masters throughout their lives. While the theories and works of an esteemed idol often serve as the initial catalyst, a designer's cherished personal possessions can evoke the meaningful memories that drive creation. From a beloved mother's antique spoons to a prized first-edition silver chalice, these priceless objects inspire the genesis of a new heirloom to be held dear by future generations.















[The Masters Aluminum Series]













































































































# SAVANNAH COLLECTION

Orlando Diaz-Azcuy



ARMCHAIR

Powder Coated Aluminum

### ●禁曲

W 221/4" (56cm) D 26" (66cm) H 38½" (98cm) SH 15" (38cm) OSH 18" (46cm) AH 26" (66cm)



SIDE CHAIR

Powder Coated Aluminum

#### ●禁曲

W 1834" (48cm) D 26" (66cm) H 38½" (98cm) SH 15" (38cm) OSH 18" (46cm)



#### BARSTOOL

Powder Coated Aluminum

#### ●禁曲

W 183/4" (48cm) D 211/2" (55cm) H 45½" (116cm) SH 29° (73cm) OSH 30¾ (78cm)



# COUNTER STOOL

Powder Coated Aluminum

# ●禁Ш

W 183/4" (48cm) D 211/2" (55cm) H 39½" (100cm) SH 22¾" (58cm) OSH 241/2" (62cm)



#### ROCKING CHAIR Powder Coated Aluminum

#### ●禁曲

W 22" (56cm) D 35¾ (91cm) H 38½" (98cm) SH 15" (38cm) OSH 18" (46cm) AH 26° (66cm)



#### LOUNGE CHAIR P