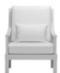

# SAVANNAH COLLECTION

Orlando Diaz-Azcuy

ARMCHAIR

Powder Coated Aluminum

### ●禁曲

W 221/4" (56cm) D 26" (66cm) H 38½" (98cm) SH 15" (38cm) OSH 18" (46cm) AH 26" (66cm)

SIDE CHAIR

Powder Coated Aluminum