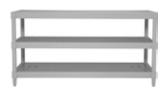

#### SIDEBOARD

Powder Coated Aluminum

### ●禁曲

L 68¾" (174cm) W 25" (64cm) H 35½" (90cm)