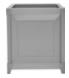

#### SIDEBOARD

Powder Coated Aluminum

### ●禁曲

L 68¾" (174cm) W 25" (64cm) H 35½" (90cm)