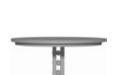

#### OVAL 122

L 48" (122cm) W 30" (76cm) H 191/4" (49cm)

LINEAR COCKTAIL TABLE Powder Coated Aluminum

COCKTAIL TABLE

●禁Ш

SQUARE 42

L 161/2" (42cm)

W 161/2" (42cm)

H 18" (46cm)

Powder Coated Aluminum

●禁曲

#### ROUND 107

DIA 421/4" (107cm) H 191/4" (49cm)