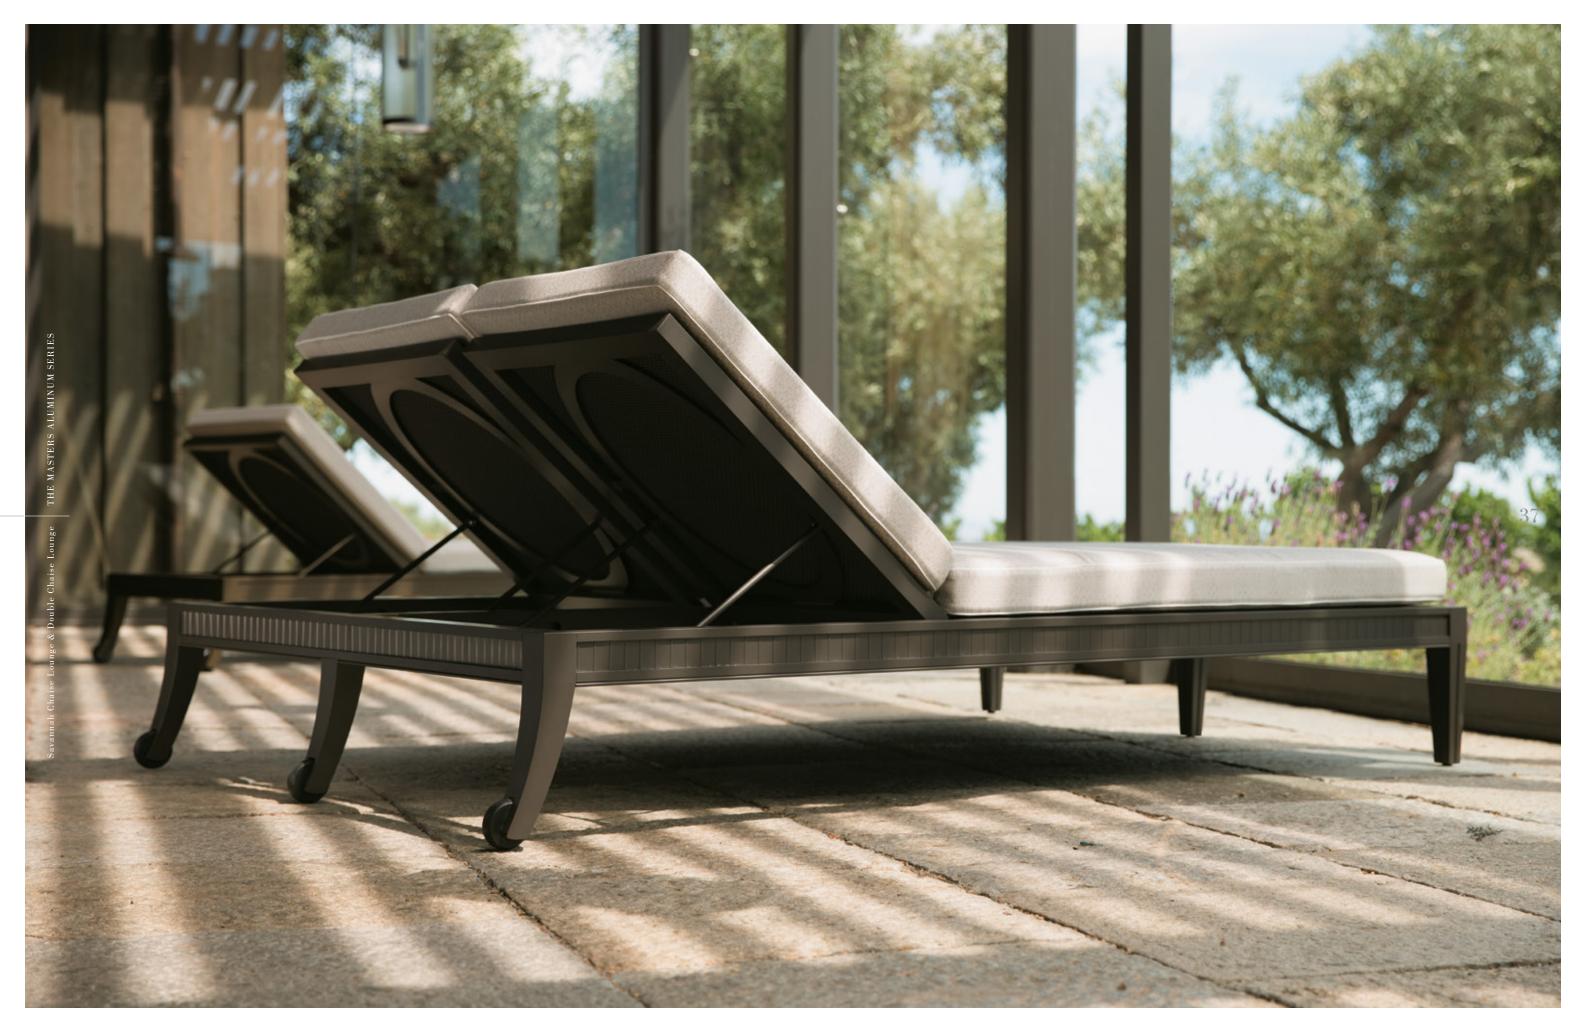

#### CHAISE LOUNGE

Powder Coated Aluminum

#### ●禁Ш

L 90" (228cm) W 301/4" (77cm) H 39½" (100cm) SH 13" (33cm) OSH 171/2" (44cm)

# DOUBLE CHAISE LOUNGE

#### ●禁曲

L 90" (228cm) OSH 171/2" (44cm)