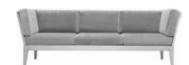

#### 3 SEAT SOFA

Powder Coated Aluminum

#### ●禁曲

W 78¾" (200cm) D 361/4" (92cm) H 40"(101cm) SH 12" (30cm) OSH 17" (43cm) AH 23" (59cm)