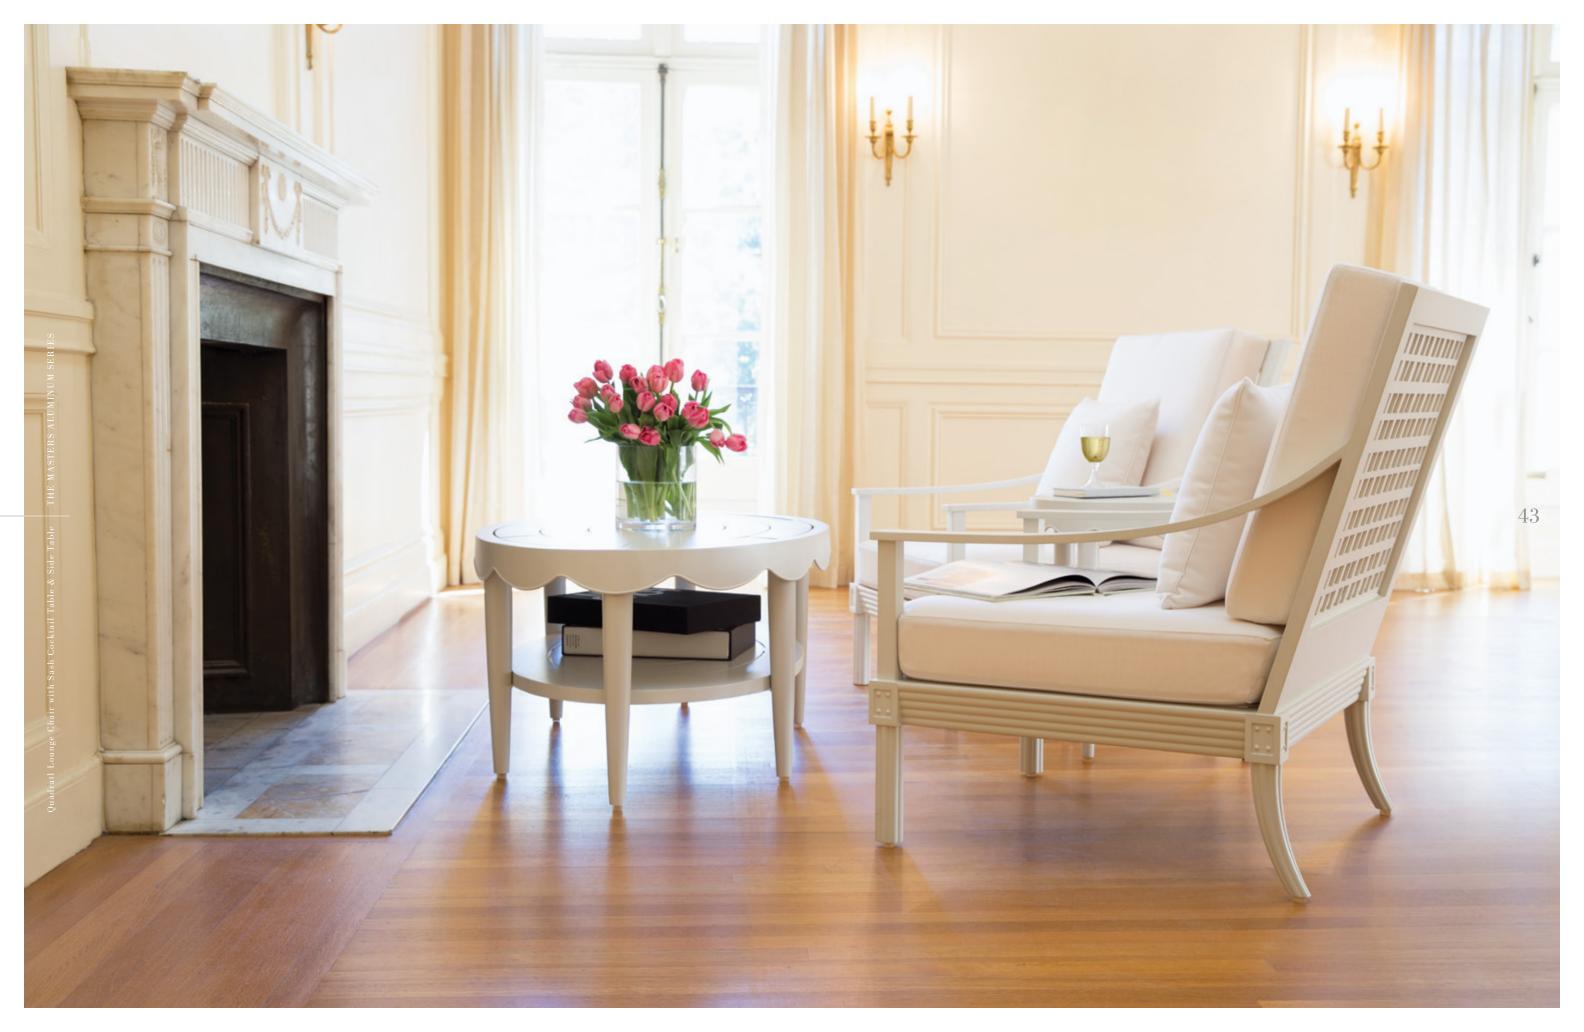

# QUADRATL COLLECTION

designed by Orlando Diaz-Azcuy

# COCKTAIL TABLE

Powder Coated Aluminum Inset Tempered Ultra-Clear Glass or Polished Carrara Marble Top

#### ●禁Ш

| SQUARE 56 | SQUARE 110   |
|-----------|--------------|
| JOUNKL JU | JOO MAKE 110 |

L 22\* (56 cm) L 43¼\* (110 cm) W 22\* (56 cm) W 43¼\* (110 cm) H 17¼\* (44 cm) H 17¼\* (44 cm)