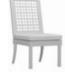

# QUADRATL COLLECTION

designed by Orlando Diaz-Azcuy

#### ARMCHAIR

Powder Coated Aluminum

# SIDE CHAIR

Powder Coated Aluminum