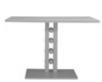

# SASH COLLECTION

HOFFMAN

COLLECTION

Janice Feldman

Janice Feldman

COCKTAIL TABLE Powder Coated Aluminum

●禁Ш

SIDE TABLE

●禁曲

SQUARE 33

L 13" (33cm)

W 13" (33cm)

H 22½" (57cm)

Powder Coated Aluminum

#### OVAL 122

L 48" (122cm) W 30" (76cm) H 191/4" (49cm)

LINEAR COCKTAIL TABLE Powder Coated Aluminum

COCKTAIL TABLE

●禁Ш

SQUARE 42

L 161/2" (42cm)

W 161/2" (42cm)