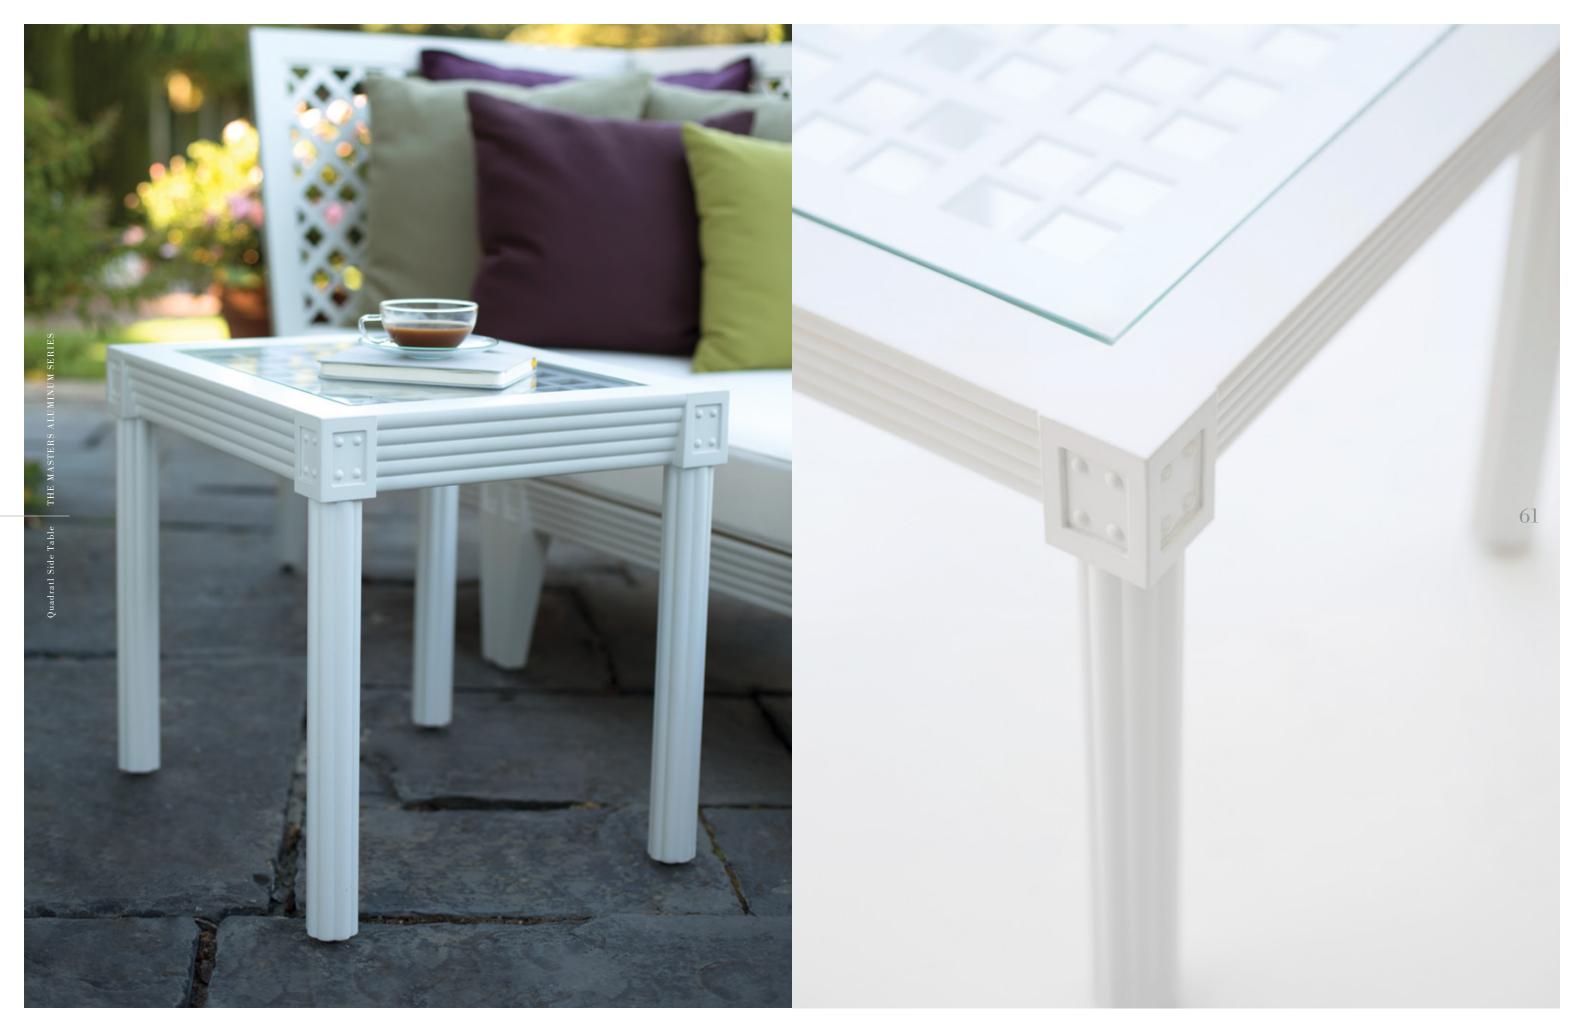

s. Feldman's company and collections have been honored with more than 60 design awards, her internationally acclaimed Suki Dining Chair currently residing in Singapore's prestigious Red Dot Design Museum.





[Inspiration]



The revolutionary style and design ideals of Josef "Quadratl" Hoffman have inspired these masters throughout their lives. While the theories and works of an esteemed idol often serve as the initial catalyst, a designer's cherished personal possessions can evoke the meaningful memories that drive creation. From a beloved mother's antique spoons to a prized first-edition silver chalice, these priceless objects inspire the genesis of a new heirloom to be held dear by future generations.















[The Masters Aluminum Series]













































































































# SAVANNAH COLLECTION

Orlando Diaz-Azcuy



ARMCHAIR

Powder Coated Aluminum

### ●禁曲

W 221/4" (56cm) D 26" (66cm) H 38½" (98cm) SH 15" (38cm) OSH 18" (46cm) AH 26" (66cm)



SIDE CHAIR

Powder Coated Aluminum

#### ●禁曲

W 1834" (48cm) D 26" (66cm) H 38½" (98cm) SH 15" (38cm) OSH 18" (46cm)



#### BARSTOOL

Powder Coated Aluminum

#### ●禁曲

W 183/4" (48cm) D 211/2" (55cm) H 45½" (116cm) SH 29° (73cm) OSH 30¾ (78cm)



# COUNTER STOOL

Powder Coated Aluminum

# ●禁Ш

W 183/4" (48cm) D 211/2" (55cm) H 39½" (100cm) SH 22¾" (58cm) OSH 241/2" (62cm)



#### ROCKING CHAIR Powder Coated Aluminum

#### ●禁曲

W 22" (56cm) D 35¾ (91cm) H 38½" (98cm) SH 15" (38cm) OSH 18" (46cm) AH 26° (66cm)



#### LOUNGE CHAIR Powder Coated Alu