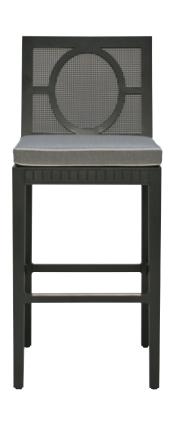

#### BARSTOOL

Powder Coated Aluminum

#### ●禁曲

W 183/4" (48cm) D 211/2" (55cm) H 45½" (116cm) SH 29° (73cm) OSH 30¾ (78cm)