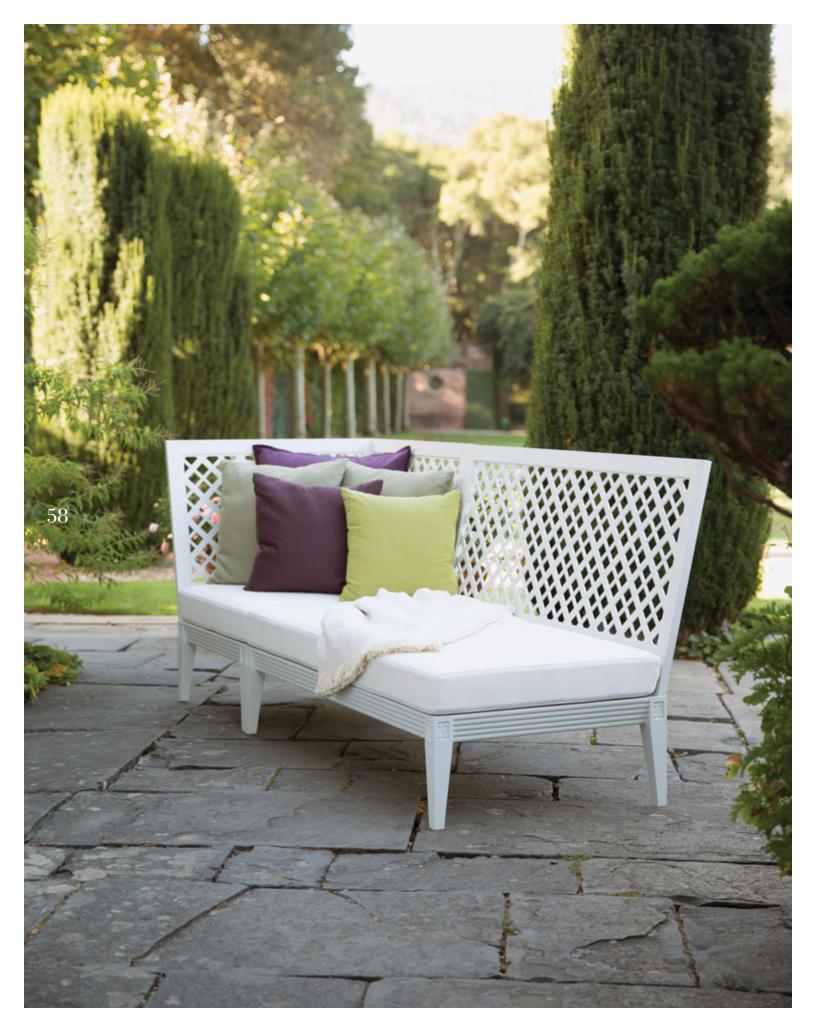

# QUADRATL COLLECTION

designed by Orlando Diaz-Azcuy

#### 3 SEAT CLUB SOFA

Powder Coated Aluminum

#### ●禁田

W 90° (228cm)
D 32¼° (82cm)
H 30° (76cm)
SH 11½° (29cm)
OSH 17° (43cm)