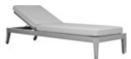

#### CHAISE LOUNGE

Powder Coated Aluminum

#### ●禁Ш

L 90" (228cm) W 301/4" (77cm) H 39½" (100cm) SH 13" (33cm) OSH 171/2" (44cm)