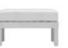

# BACKLESS BENCH

Powder Coated Aluminum

#### ●禁曲

L 70° (178cm)
D 19¾° (50cm)
H 15° (38cm)
OSH 18° (46cm)