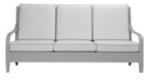

#### 3 SEAT SOFA

Powder Coated Aluminum

#### ●禁曲

W 78¾" (200cm) D 361/4" (92cm) H 40"(101cm) SH 12" (30cm) OSH 17" (43cm) AH 23" (59cm)