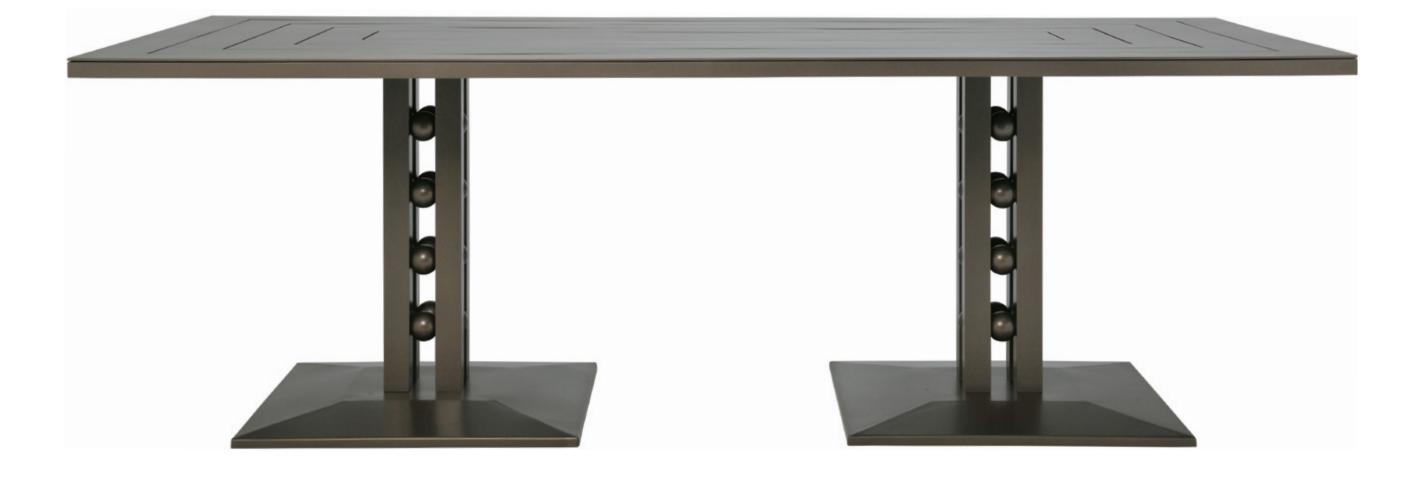

#### DINING TABLE

Powder Coated Aluminum

●禁曲

#### RECTANGLE 225

L 88¾" (225cm) W 431/4" (110cm) H 29½" (75cm)