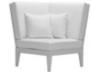

# SAVANNAH COLLECTION

Orlando Diaz-Azcuy

ARMCHAIR

Powder Coated Aluminum

### ●禁曲

W 221/4" (56cm) D 26" (66cm) H 38½" (98cm) SH 15" (38cm) OSH 18" (46cm) AH 26" (66cm)

SIDE CHAIR

Powder Coated Aluminum