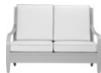

#### 2 SEAT SOFA

Powder Coated Aluminum

#### ●禁Ш

W 541/4" (138cm) D 361/4" (92cm) H 40"(101cm) SH 12" (30cm) OSH 17" (43cm) AH 23° (59cm)