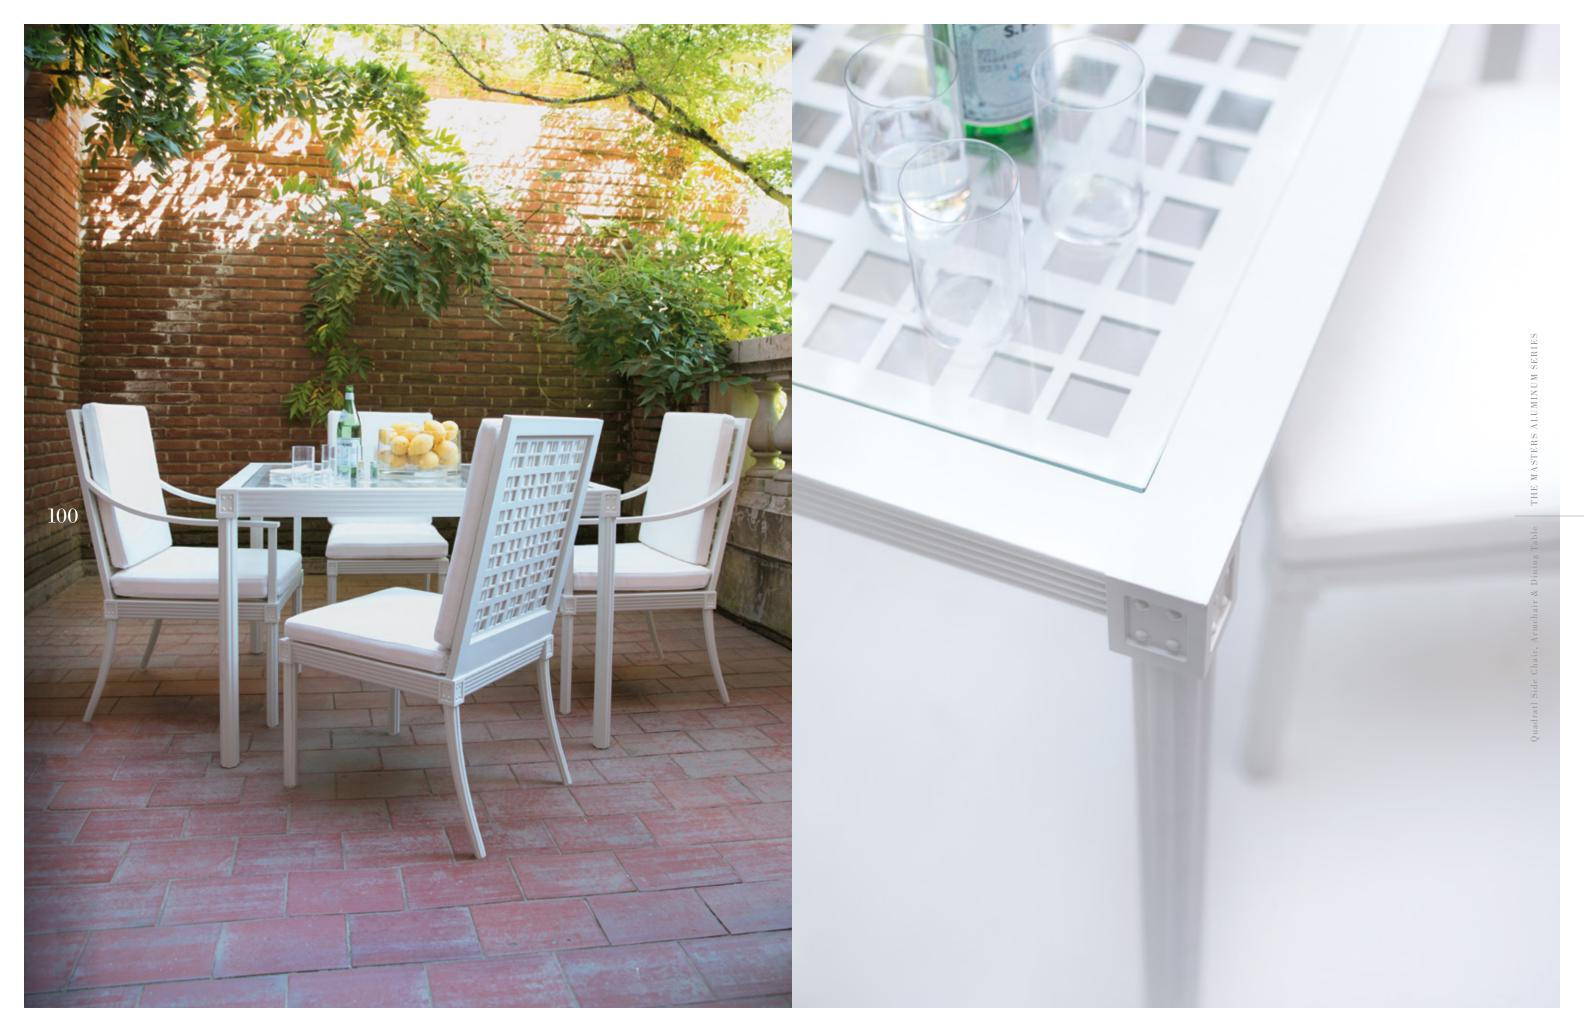

# QUADRATL COLLECTION

designed by Orlando Diaz-Azcuy

#### ARMCHAIR

Powder Coated Aluminum

# SIDE CHAIR

Powder Coated Aluminum