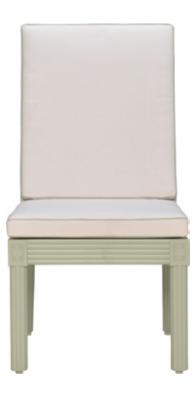

### ●禁曲

W 221/4" (56cm) D 26" (66cm) H 38½" (98cm) SH 15" (38cm) OSH 18" (46cm) AH 26" (66cm)

SIDE CHAIR

Powder Coated Aluminum

#### ●禁曲

W 1834" (48cm) D 26" (66cm) H 38½" (98cm) SH 15" (38cm) OSH 18" (46cm)