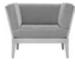

#### LOUNGE CHAIR Powder Coated Aluminum

# ●禁曲

W 281/4" (72cm) D 361/4" (92cm) H 40"(101cm) SH 12" (30cm) OSH 17" (43cm) AH 23 ' (59cm)