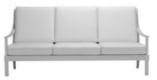

#### 3 SEAT SOFA

Powder Coated Aluminum

#### ●禁曲

W 78¾" (200cm) D 361/4" (92cm) H 40"(101cm) SH 12" (30cm) OSH 17" (43cm) AH 23" (59cm)