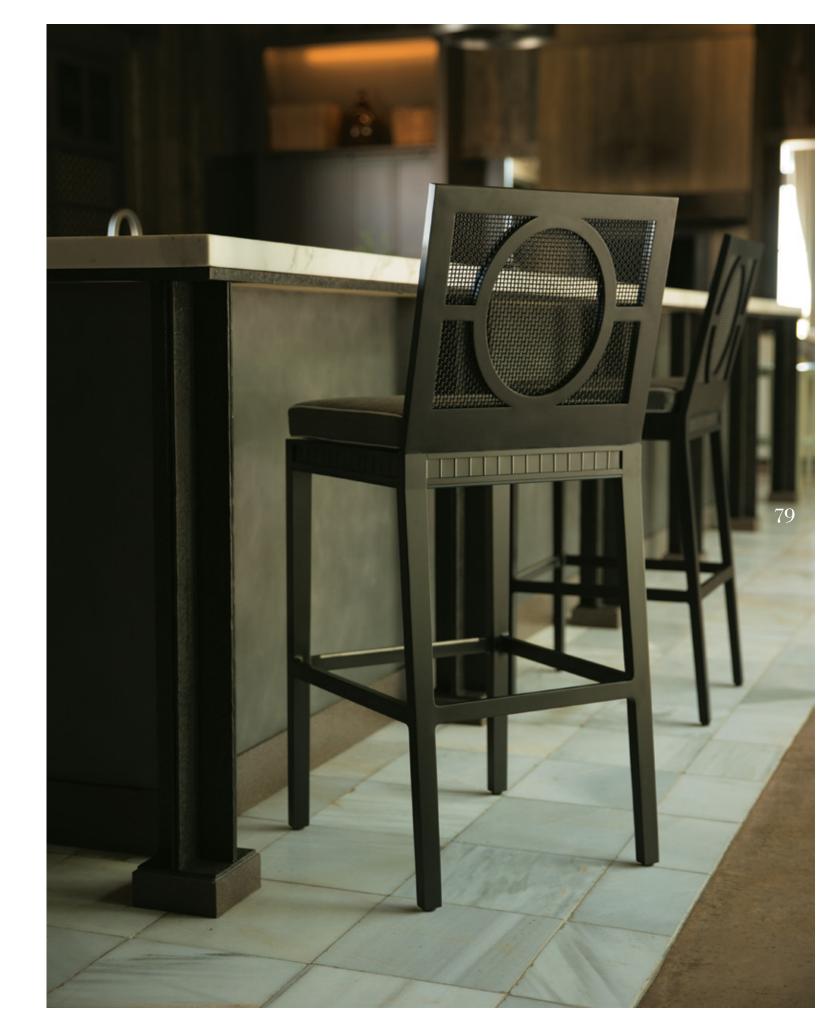

#### BARSTOOL

Powder Coated Aluminum

#### ●禁曲

W 183/4" (48cm) D 211/2" (55cm) H 45½" (116cm) SH 29° (73cm) OSH 30¾ (78cm)