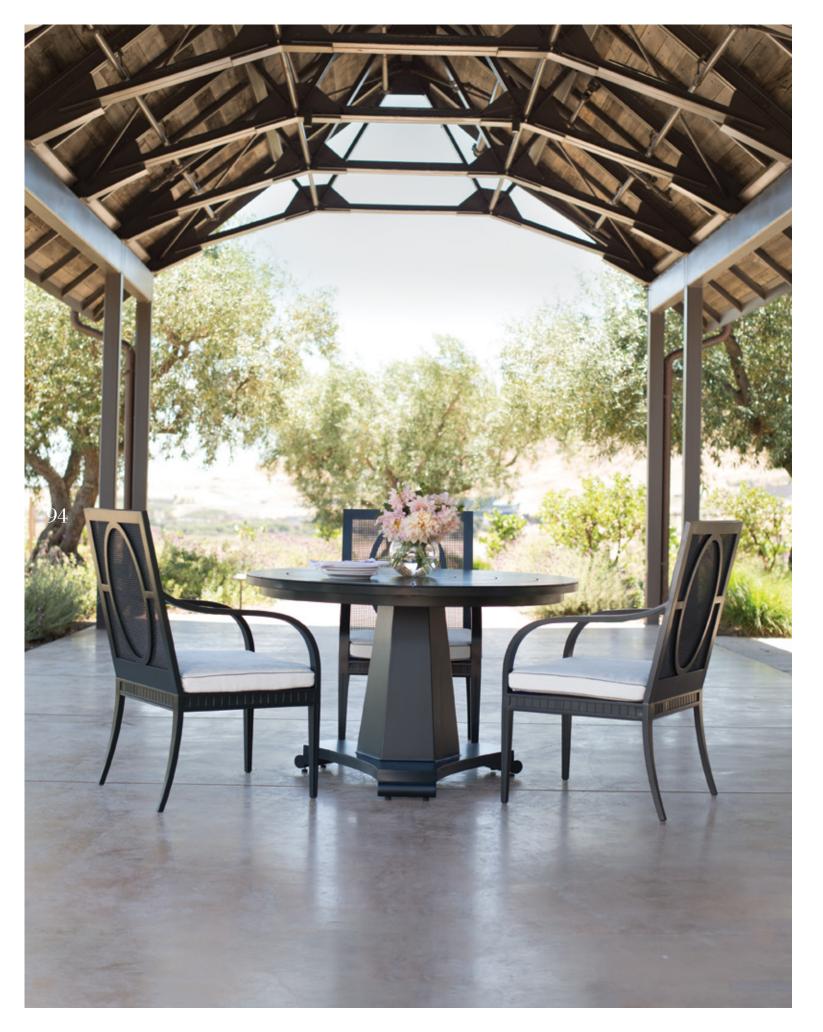

en honored with more than 60 design awards, her internationally acclaimed Suki Dining Chair currently residing in Singapore's prestigious Red Dot Design Museum.





[Inspiration]



The revolutionary style and design ideals of Josef "Quadratl" Hoffman have inspired these masters throughout their lives. While the theories and works of an esteemed idol often serve as the initial catalyst, a designer's cherished personal possessions can evoke the meaningful memories that drive creation. From a beloved mother's antique spoons to a prized first-edition silver chalice, these priceless objects inspire the genesis of a new heirloom to be held dear by future generations.















[The Masters Aluminum Series]













































































































# SAVANNAH COLLECTION

Orlando Diaz-Azcuy



ARMCHAIR

Powder Coated Aluminum

### ●禁曲

W 221/4" (56cm) D 26" (66cm) H 38½" (98cm) SH 15" (38cm) OSH 18" (46cm) AH 26" (66cm)



SIDE CHAIR

Powder Coated Aluminum

#### ●禁曲

W 1834" (48cm) D 26" (66cm) H 38½" (98cm) SH 15" (38cm) OSH 18" (46cm)



#### BARSTOOL

Powder Coated Aluminum

#### ●禁曲

W 183/4" (48cm) D 211/2" (55cm) H 45½" (116cm) SH 29° (73cm) OSH 30¾ (78cm)



# COUNTER STOOL

Powder Coated Aluminum

# ●禁Ш

W 183/4" (48cm) D 211/2" (55cm) H 39½" (100cm) SH 22¾" (58cm) OSH 241/2" (62cm)



#### ROCKING CHAIR Powder Coated Aluminum

#### ●禁曲

W 22" (56cm) D 35¾ (91cm) H 38½" (98cm) SH 15" (38cm) OSH 18" (46cm) AH 26° (66cm)



#### LOUNGE CHAIR Powder Coated Aluminum

# ●禁曲

W 281/4" (72cm) D 361/4" (92cm