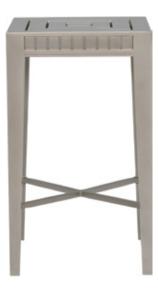

# COUNTER STOOL

Powder Coated Aluminum

# ●禁Ш

W 183/4" (48cm) D 211/2" (55cm) H 39½" (100cm) SH 22¾" (58cm) OSH 241/2" (62cm)