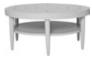

#### ROUND 121

DIA 473/4" (121cm) H 291/2" (75cm) Polished Carrara Marble Top Optional

#### ROUND 203

DIA 80° (203cm) H 291/2" (75cm)