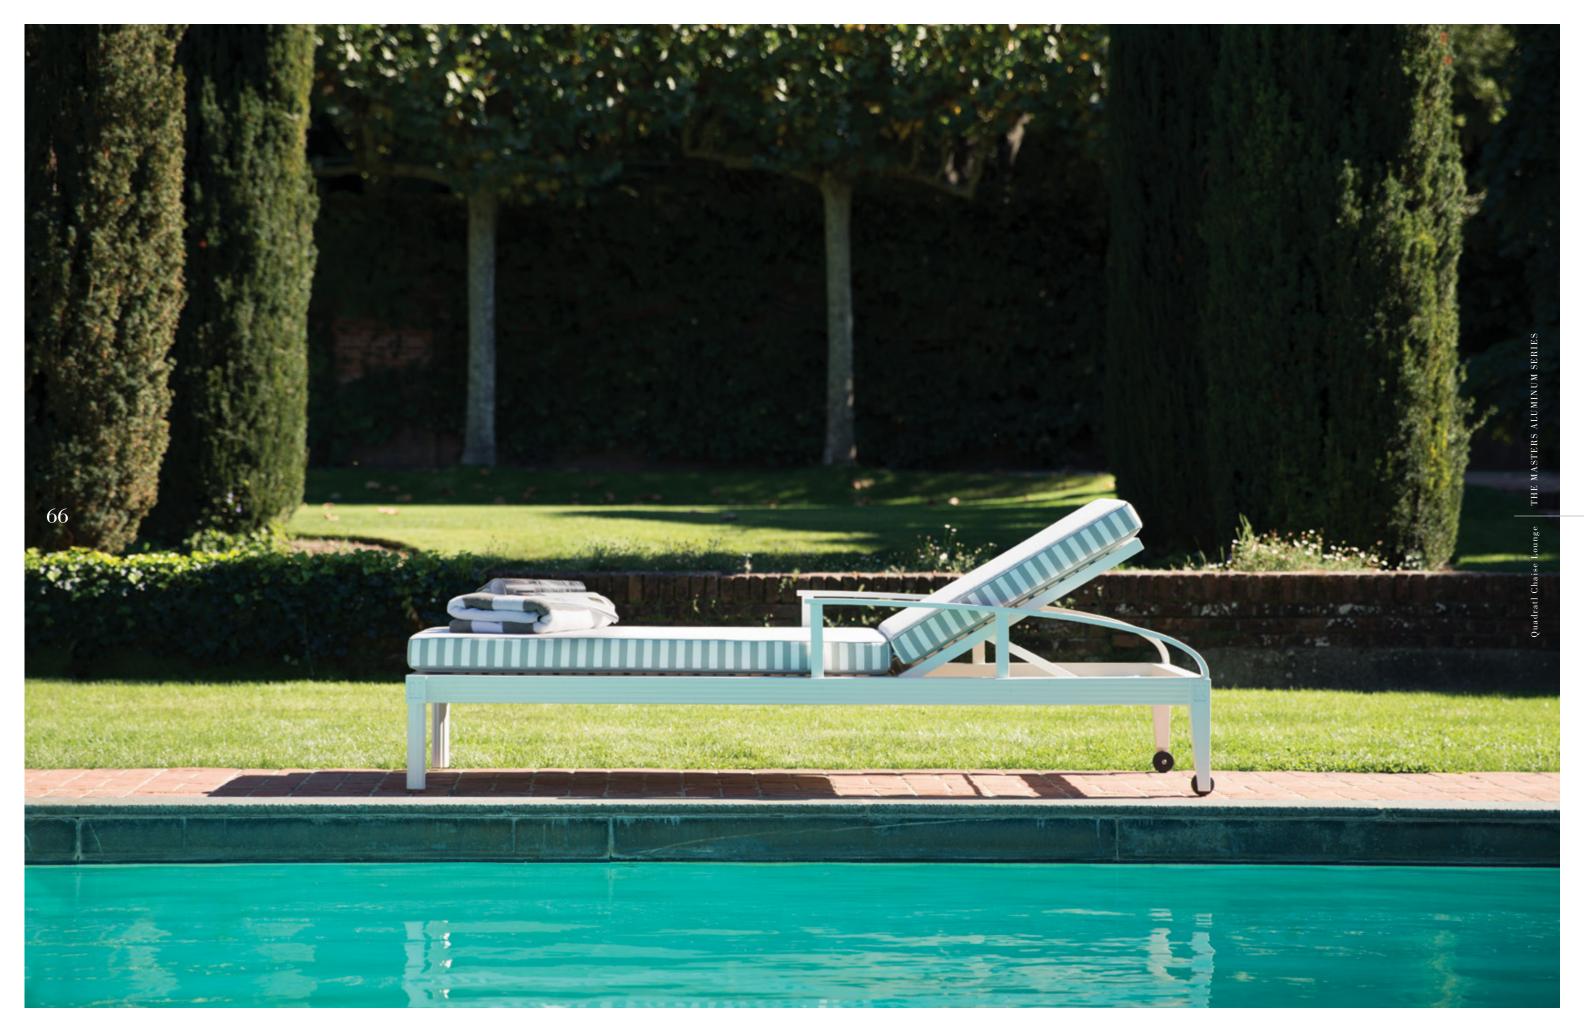

#### CHAISE LOUNGE

Powder Coated Aluminum

#### ●禁Ш

L 90" (228cm) W 301/4" (77cm) H 39½" (100cm) SH 13" (33cm) OSH 171/2" (44cm)