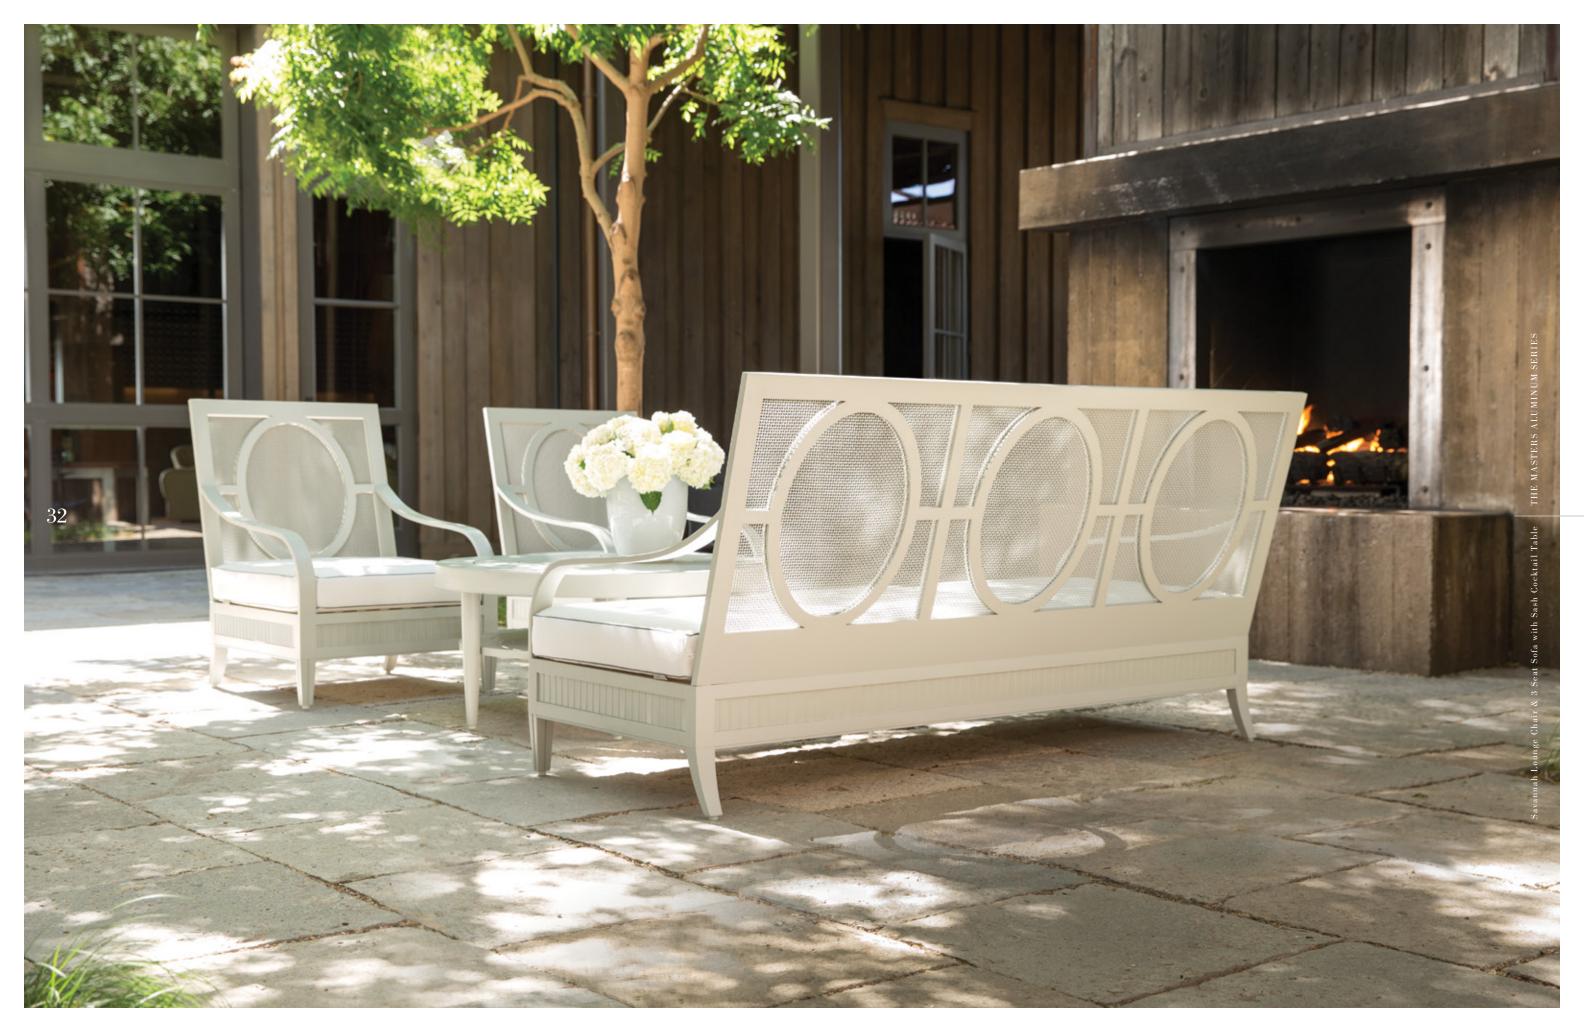

# SAVANNAH COLLECTION

Orlando Diaz-Azcuy

ARMCHAIR

Powder Coated Aluminum

#### 2 SEAT SOFA

Powder Coated Aluminum

#### 3 SEAT SOFA

Powder Coated Aluminum