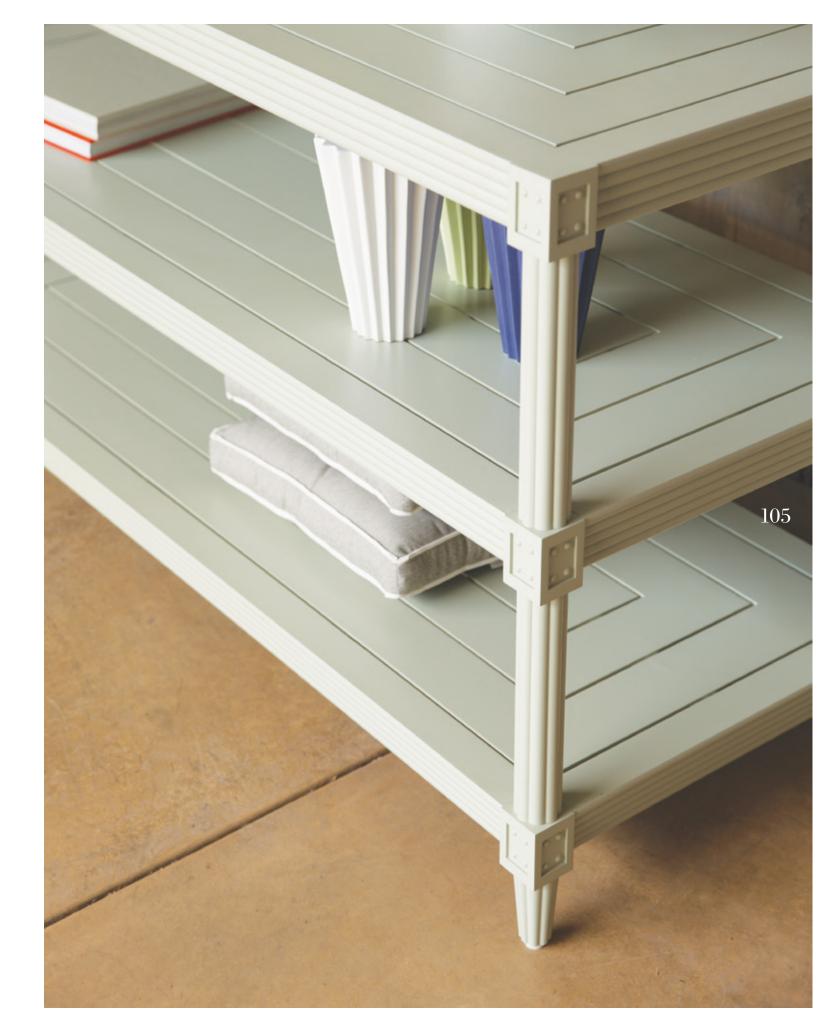

#### SIDEBOARD

Powder Coated Aluminum

### ●禁曲

L 68¾" (174cm) W 25" (64cm) H 35½" (90cm)