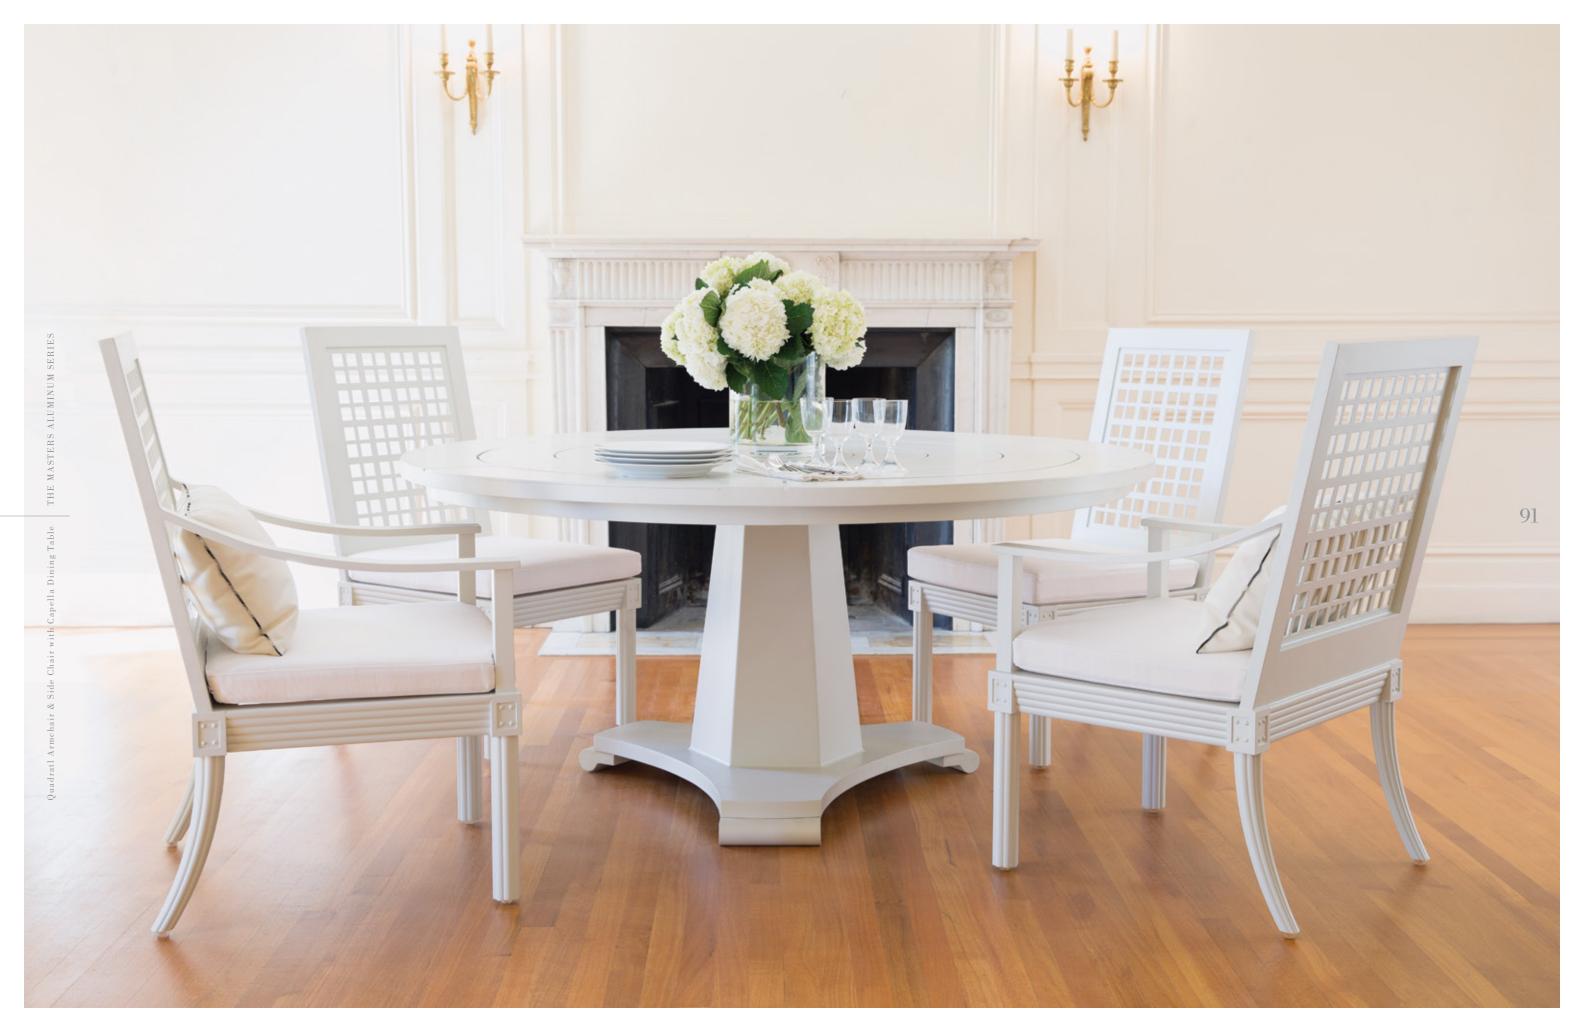

# CAPELLA COLLECTION Janice Feldman

DINING TABLE Powder Coated Aluminum

●禁Ш

#### ROUND 121

DIA 473/4" (121cm) H 291/2" (75cm) Polished Carrara Marble Top Optional

#### ROUND 203

DIA 80° (203cm) H 291/2" (75cm)