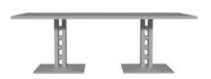

5cm) H 20" (51cm)



# CHAISE LOUNGE WITH ARMS

Powder Coated Aluminum

#### ●禁Ш

L 8734' (223cm)
W 30¼' (77cm)
H 39½' (100cm)
SH 13' (33cm)
OSH 17½' (44cm)
AH 21¾' (55cm)



# PLANTER

Powder Coated Aluminum

#### ●禁田

W 28" (71cm)
D 28" (71cm)
H 321/4" (82cm)

# ARTEMIS COLLECTION Janice Feldman



DINING TABLE Powder Coated Aluminum

●禁Ш

#### SQUARE 110

L 431/4" (110cm) W 431/4" (110cm) H 291/2" (75cm)



DINING TABLE Powder Coated Aluminum

●禁Ш

#### ROUND 121

DIA 47¾" (121cm) H 29½" (75cm) ROUND 165

DIA 65" (165cm) H 291/2" (75cm)

DIA 65" (165cm)

H 291/2" (75cm)

# CAPELLA COLLECTION Janice Feldman



DINING TABLE Powder Coated Aluminum

●禁Ш

#### ROUND 121

DIA 473/4" (121cm) H 291/2" (75cm) Polished Carrara Marble Top Optional

#### ROUND 203

DIA 80° (203cm) H 291/2" (75cm)



#### DINING TABLE

Powder Coated Aluminum

●禁曲

#### RECTANGLE 225

L 88¾" (225cm) W 431/4" (110cm) H 29½" (75cm)

# SASH COLLECTION

HOFFMAN

COLLECTION

Janice Feldman

Janice Feldman



COCKTAIL TABLE Powder Coated Aluminum

●禁Ш

SIDE TABLE

●禁曲

SQUARE 33

L 13" (33cm)

W 13" (33cm)

H 22½" (57cm)

Powder Coated Aluminum

#### OVAL 122

L 48" (122cm) W 30" (76cm) H 191/4" (49cm)



LINEAR COCKTAIL TABLE Powder Coated Aluminum

COCKTAIL TABLE

●禁Ш

SQUARE 42

L 161/2" (42cm)

W 161/2" (42cm)

H 18" (46cm)

Powder Coated Aluminum

●禁曲

#### ROUND 107

DIA 421/4" (107cm) H 191/4" (49cm)



# SIDE TABLE Powder Coated Aluminum

●禁Ш

#### OVAL 57

L 221/2" (57cm) W 161/2" (42cm) H 22" (56cm)

#### LINEAR SIDE TABLE Powder Coated Aluminum

●禁曲

#### ROUND 38

DIA 15" (38cm) H 20" (51cm)