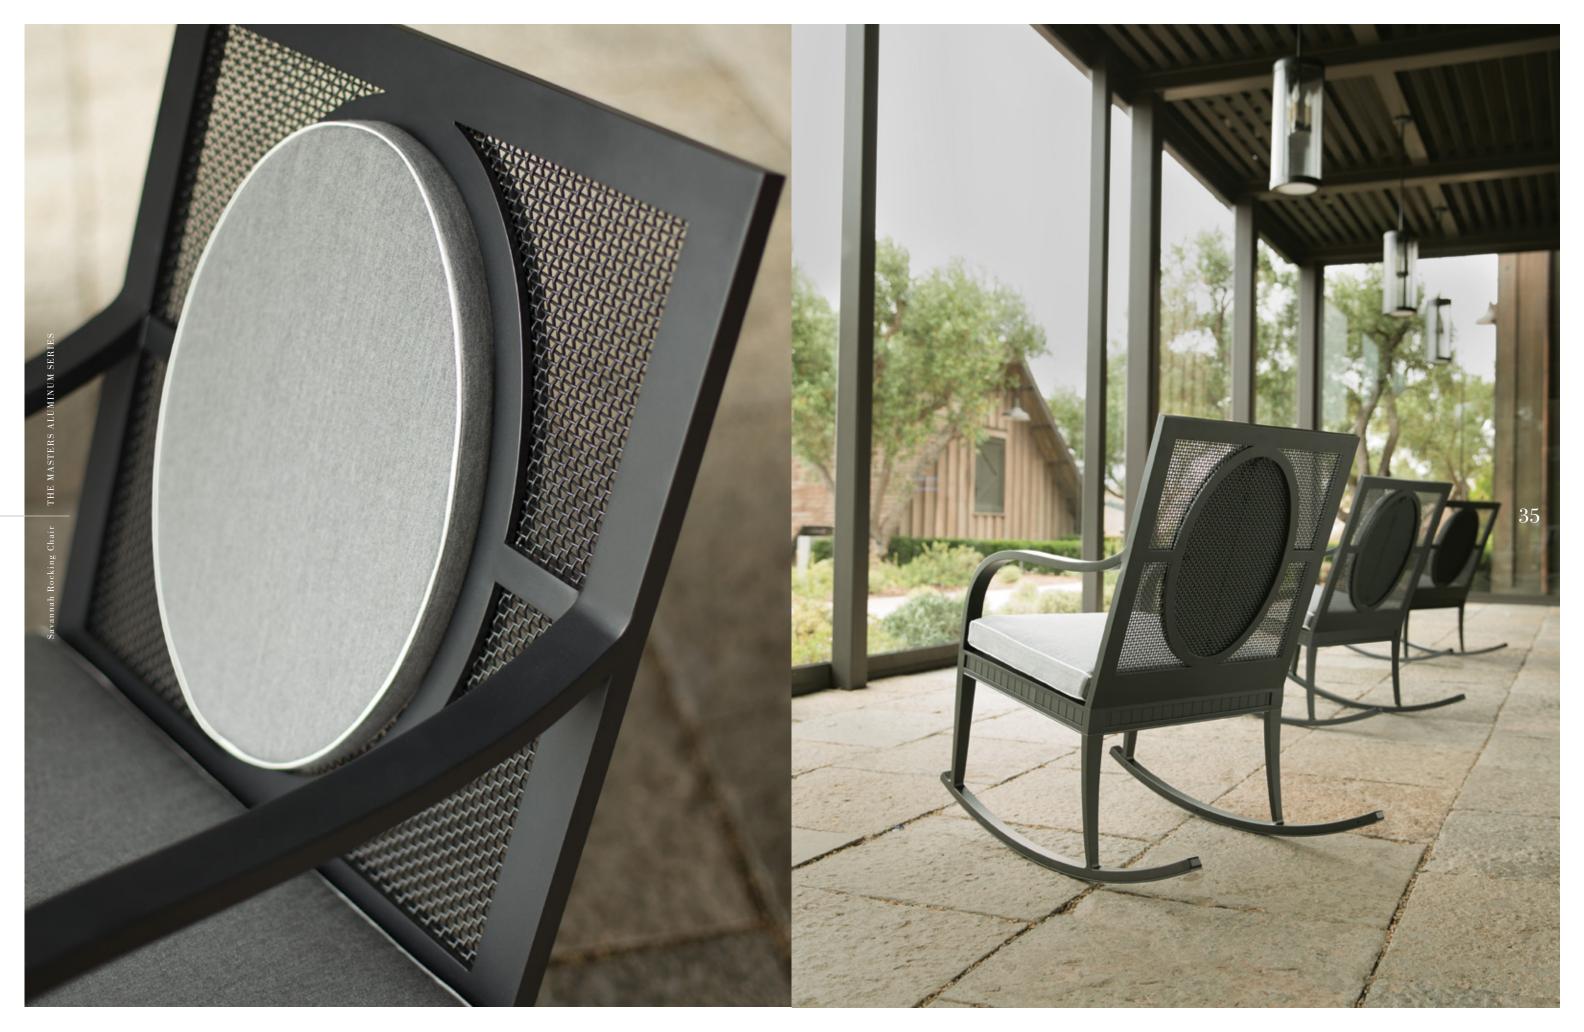

#### ROCKING CHAIR Powder Coated Aluminum

#### ●禁曲

W 22" (56cm) D 35¾ (91cm) H 38½" (98cm) SH 15" (38cm) OSH 18" (46cm) AH 26° (66cm)