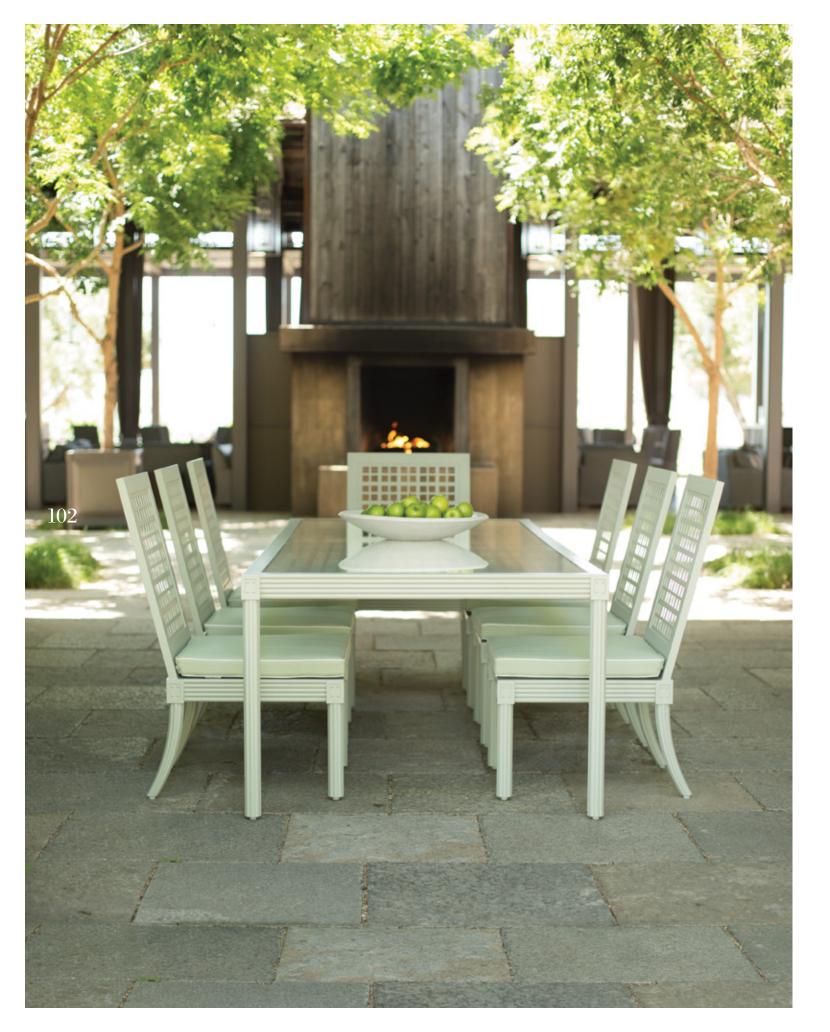

# SAVANNAH COLLECTION

Orlando Diaz-Azcuy

ARMCHAIR

Powder Coated Aluminum

### ●禁曲

W 221/4" (56cm) D 26" (66cm) H 38½" (98cm) SH 15" (38cm) OSH 18" (46cm) AH 26" (66cm)

SIDE CHAIR

Powder Coated Aluminum