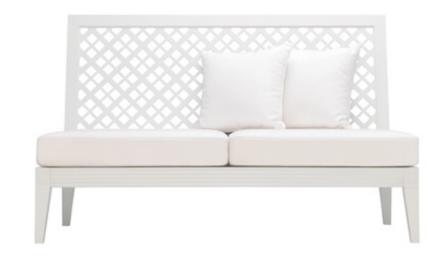

#### 2 SEAT SOFA

Powder Coated Aluminum

#### ●禁Ш

W 55%\* (141cm)
D 35%\* (91cm)
H 37%\* (95cm)
SH 11%\* (29cm)
OSH 17\* (43cm)
AH 21%\* (55cm)