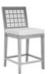

# COUNTER STOOL

Powder Coated Aluminum

# ●禁曲

W 18¾\* (48 cm)
D 21¾\* (55 cm)
H 39½\* (100 cm)
SH 22¾\* (58 cm)
OSH 24½\* (62 cm)