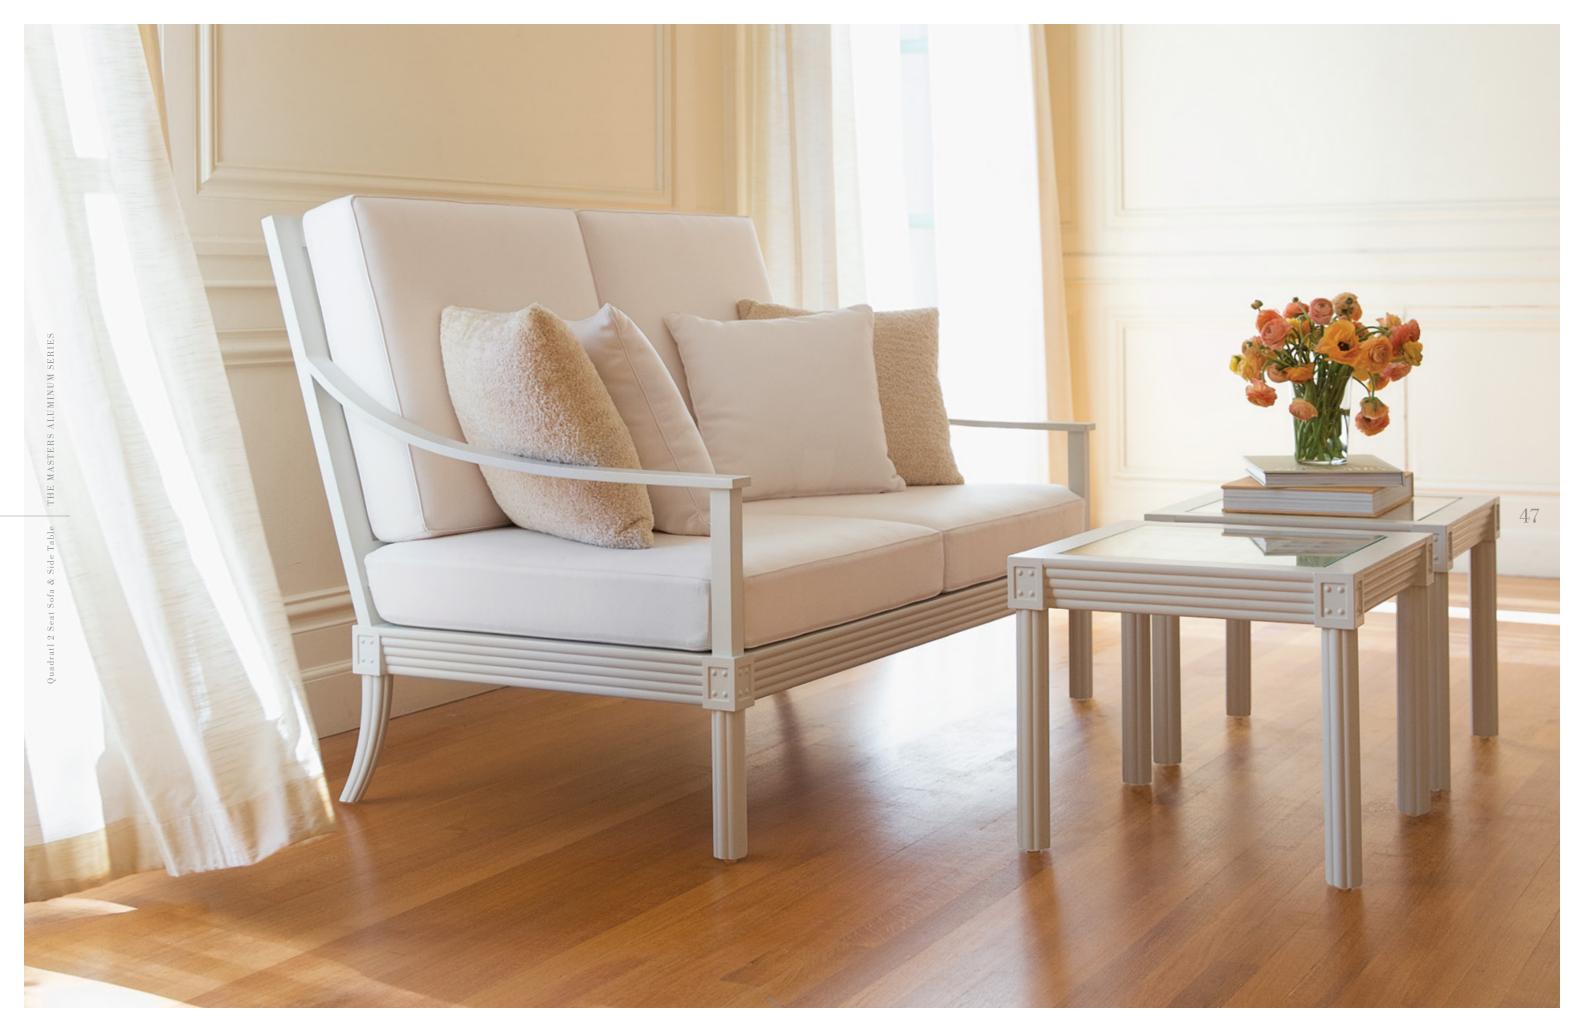

#### 2 SEAT SOFA

Powder Coated Aluminum

#### ●禁Ш

W 541/4" (138cm) D 361/4" (92cm) H 40"(101cm) SH 12" (30cm) OSH 17" (43cm) AH 23° (59cm)