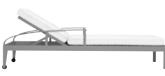

#### CHAISE LOUNGE

Powder Coated Aluminum

#### ●禁Ш

L 90" (228cm) W 301/4" (77cm) H 39½" (100cm) SH 13" (33cm) OSH 171/2" (44cm)