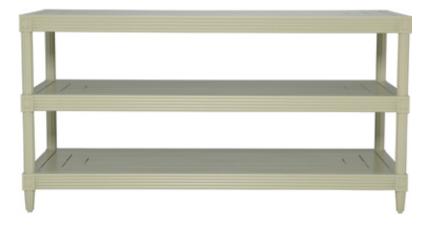

#### SIDEBOARD

Powder Coated Aluminum

### ●禁曲

L 68¾" (174cm) W 25" (64cm) H 35½" (90cm)