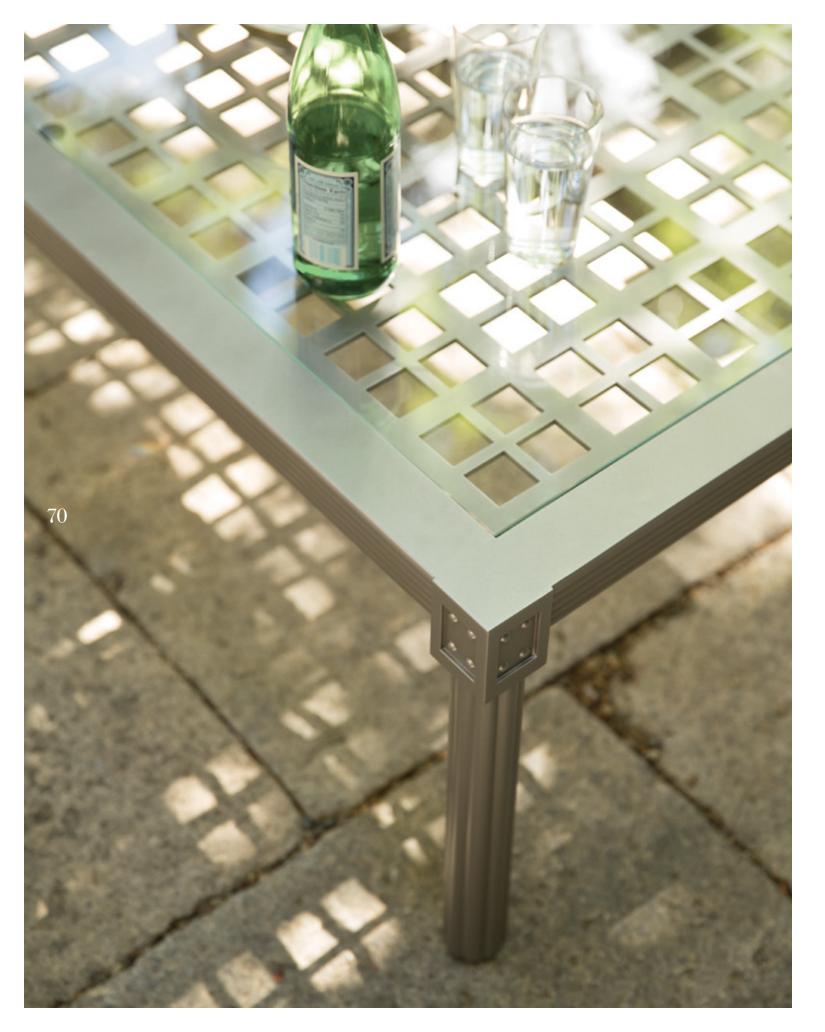

#### DINING TABLE

Powder Coated Aluminum Inset Tempered Ultra-Clear Glass Top

#### ●禁Ш

#### SQUARE 110

L 43½" (110cm) W 43½" (110cm) H 29½" (75cm)

| RECTANGLE 226 |                | RECTANGLE 278 |                |
|---------------|----------------|---------------|----------------|
| L             | 89" (226cm)    | L             | 09½" (278cm)   |
| W             | 431/4" (110cm) | W             | 431/4" (110cm) |
| Н             | 29½" (75cm)    | Н             | 29½" (75cm)    |