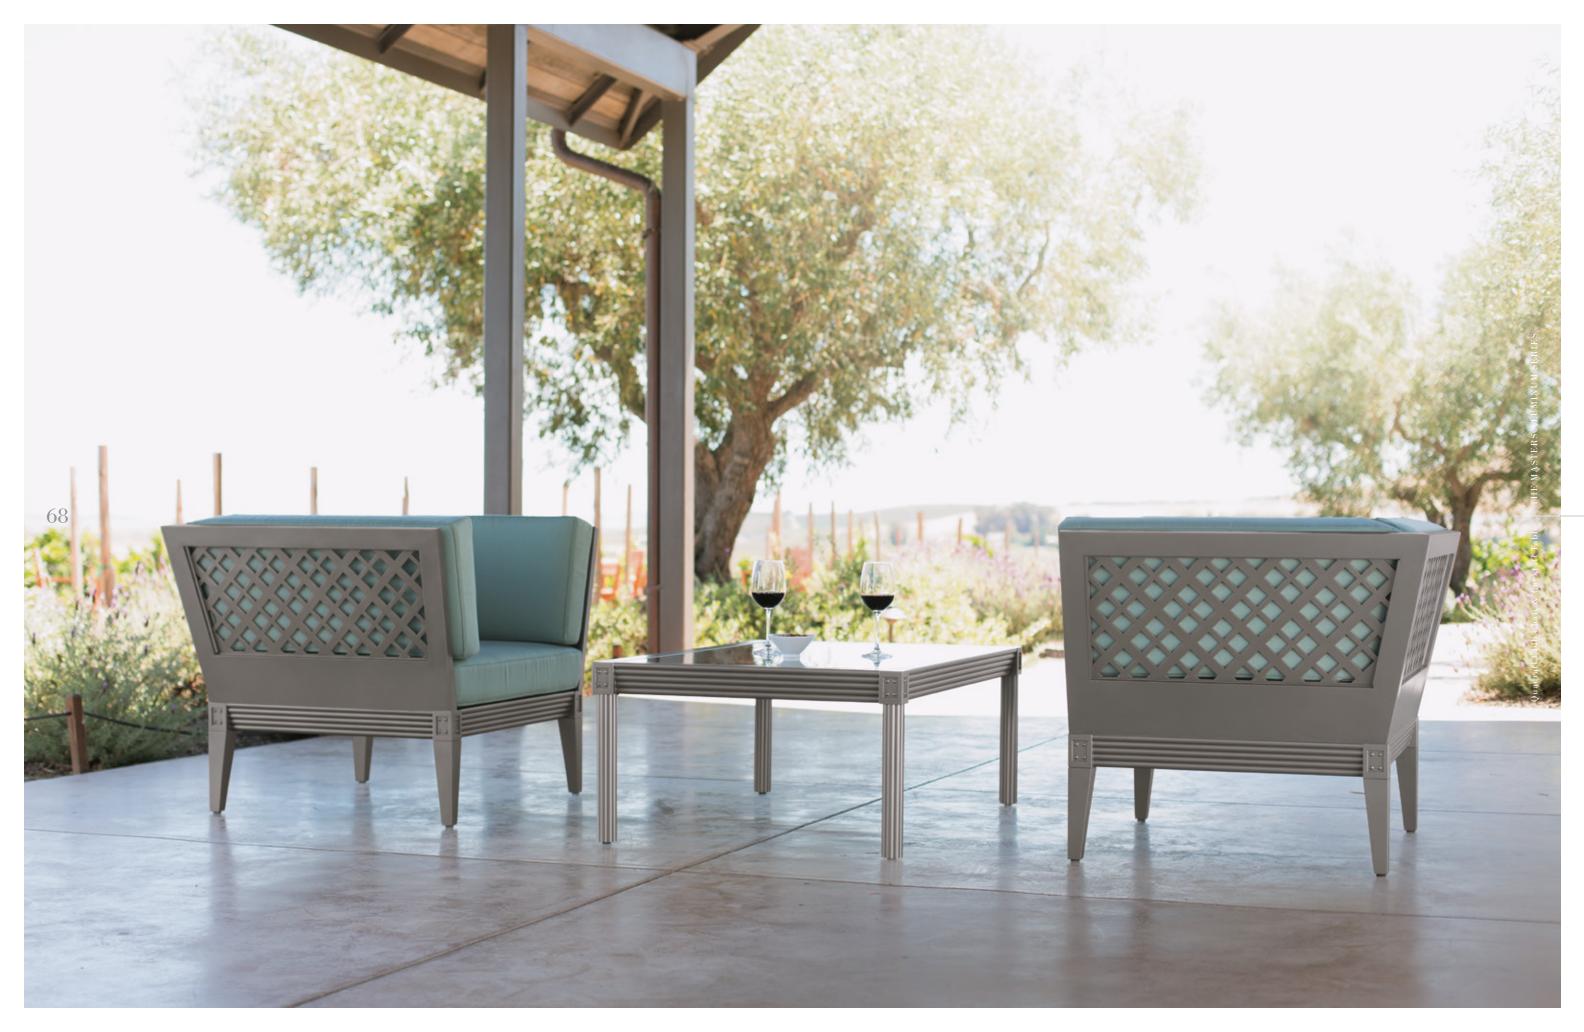

# QUADRATL COLLECTION

designed by Orlando Diaz-Azcuy

#### ARMCHAIR

Powder Coated Aluminum

#### ●禁曲

W 21¼\* (55cm)
D 25½\* (65cm)
H 37¼\* (95cm)
SH 15\* (38cm)
OSH 18\* (46cm)
AH 24½\* (62cm)