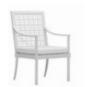

# SAVANNAH COLLECTION

Orlando Diaz-Azcuy

ARMCHAIR

Powder Coated Aluminum

### ●禁曲

W 221/4" (56cm) D 26" (66cm) H 38½" (98cm) SH 15" (38cm) OSH 18" (46cm) AH 26" (66cm)

SIDE CHAIR

Powder Coated Aluminum