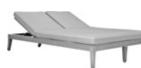

# DOUBLE CHAISE LOUNGE

#### ●禁曲

L 90" (228cm) OSH 171/2" (44cm)

# Powder Coated Aluminum

W 581/4" (148cm) H 39½" (100cm) SH 13" (33cm)