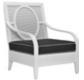

# SAVANNAH COLLECTION

Orlando Diaz-Azcuy

ARMCHAIR

Powder Coated Aluminum

### ●禁曲

W 221/4" (56cm) D 26" (66cm) H 38½" (98cm) SH 15" (38cm) OSH 18" (46cm) AH 26" (66cm)

SIDE CHAIR

Powder Coated Aluminum