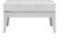

# COCKTAIL TABLE

Powder Coated Aluminum Inset Tempered Ultra-Clear Glass or Polished Carrara Marble Top

#### ●禁Ш

| SQUARE 56 | SQUARE 110   |
|-----------|--------------|
| JOUNKL JU | JOO MAKE 110 |

L 22\* (56 cm) L 43¼\* (110 cm) W 22\* (56 cm) W 43¼\* (110 cm) H 17¼\* (44 cm) H 17¼\* (44 cm)