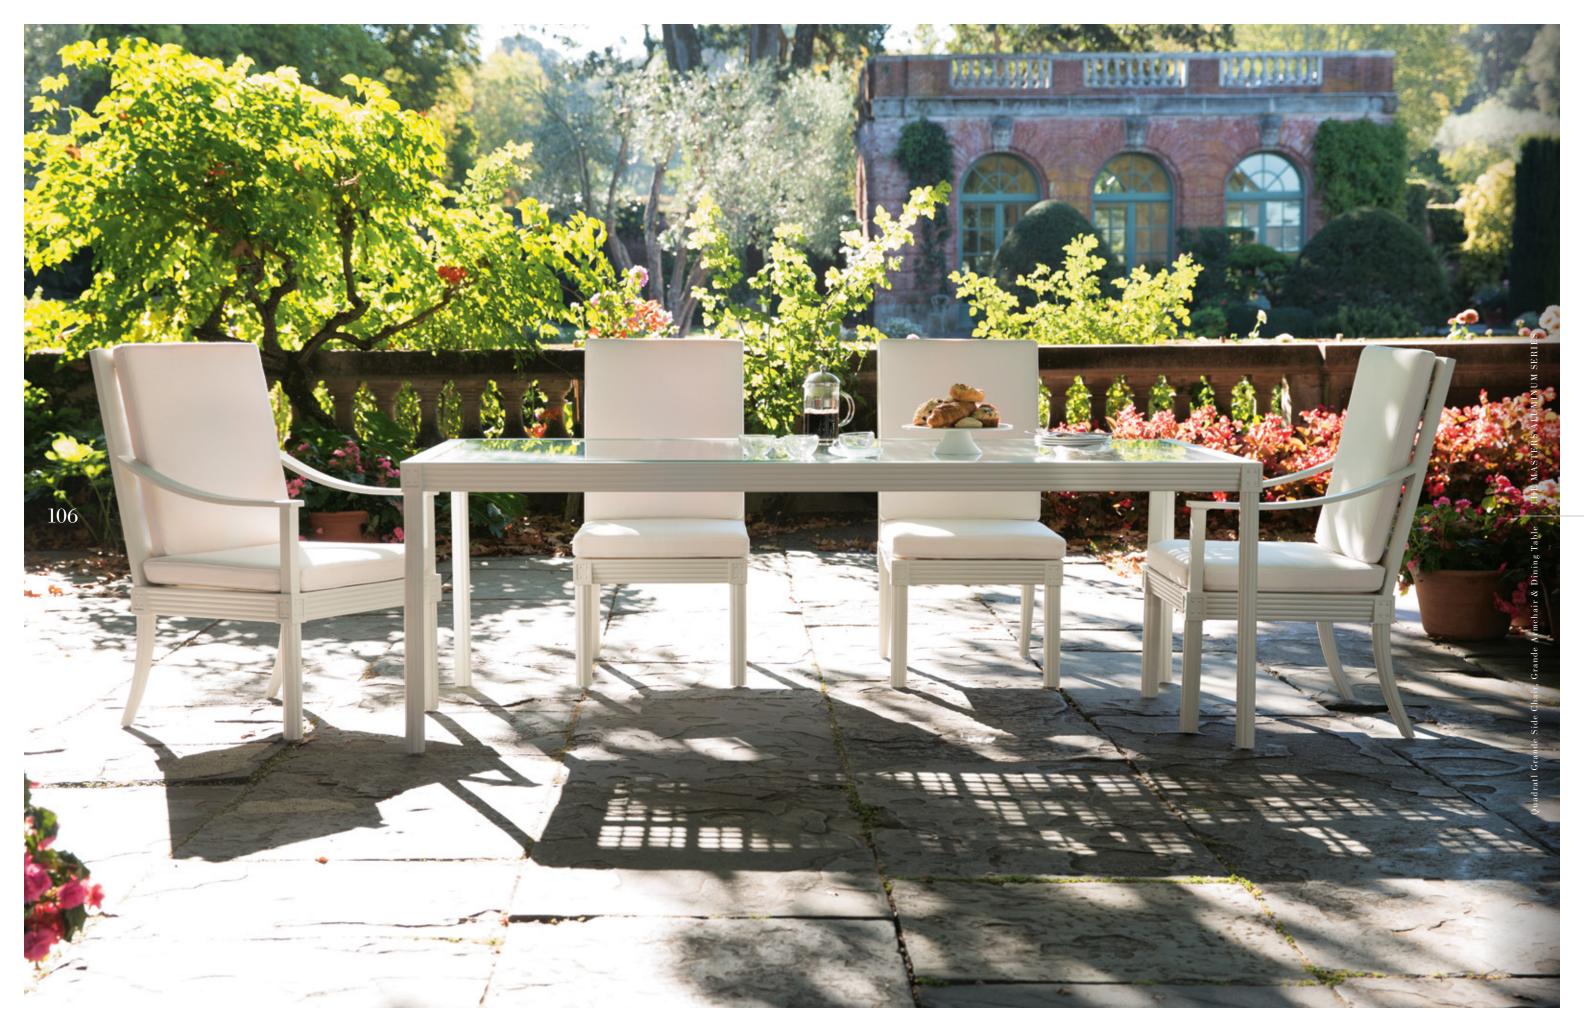

JANUS et Cie: The Masters Aluminum Series

The Masters Aluminum Series: The moment Orlando Diaz-Azcuy accepted Janice Feldman's invitation to design a collection of lounge and dining furnishings, the glorious collaboration of two design visionaries began. Their mutual admiration and shared meticulous attention to detail has resulted in The Masters Aluminum Series, each collection among the finest of metal furnishings produced today.

Realized with a perfectionist's eye and attention to detail, each extraordinary piece is impeccably crafted in solid aluminum using highly specialized extrusions and die castings. A thoughtful marriage of sculptural forms with exquisite metalwork reveals a unique surface that defies traditional methodologies and elegantly conveys the historical reference of the designs. Substantial frames, world-class engineering and precision welds ensure that each piece is as meticulously detailed beneath the finish as it appears on the surface.

The Masters Aluminum Series is offered in an expansive palette of twenty rich satin finishes, as well as a broad range of custom options, underscored by marble inserts and distinctive JANUS et Cie signature cushions. The result is a glamorous ensemble reflecting relaxed, luxurious refinement.

This sophisticated selection of complete dining and lounge collections adds dramatic impact to an intimate traditional setting as gracefully as it complements the clean lines and open spaces of a contemporary environment.