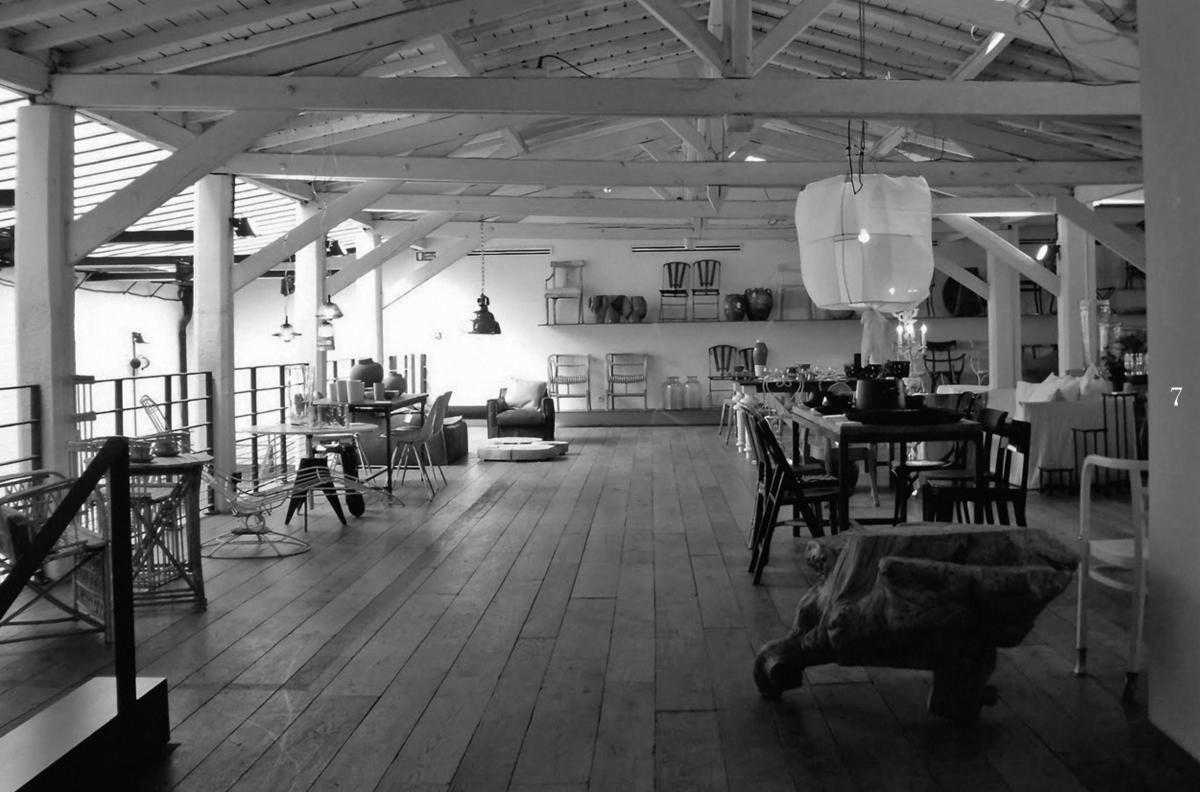

Paola Navone's inspiration for her JANUS et Cie collections stems from her connection to the Mediterranean and the South, where homes are designed to treat indoor and outdoor areas as a single space.

Woven from long-lasting JANUSfiber, the Strada collection's soft rounded forms, deco details and peaceful colors are suitable within an eclectic ensemble or as stand-alone pieces, indoors and out. The refined simplicity of Dolce Vita, crafted of 100% recyclable JANUSwood planks over powder coated aluminum frames, is a design trifecta of comfort, elegance and durability.