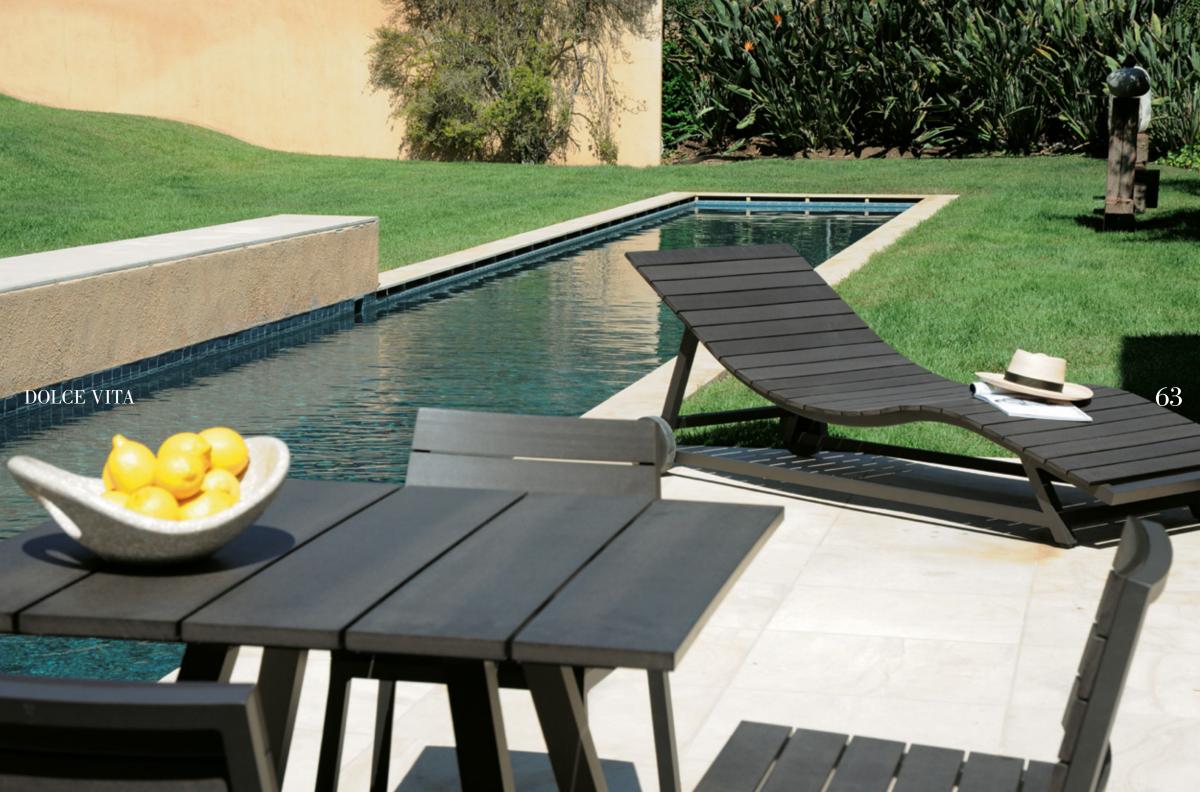

DINING TABLE: ROUND & OVAL

ADJUSTABLE CHAISE LOUNGE

# DOLCE VITA

#### SIDE CHAIR

Powder Coated Aluminum with JANUSwood III Slats in Bronze/Wenge, Cloud/Cloud or Grey/Dove.

#### ♠券

| W           | 23"  | (58cm) |
|-------------|------|--------|
| D           | 24"  | (61cm) |
| Н           | 30¾" | (78cm) |
| $^{\rm SH}$ | 18"  | (46cm) |

ADJUSTABLE CHAISE LOUNGE Powder Coated Aluminum with JANUSwood III Slats in Bronze/Wenge, Cloud/Cloud or Grey/Dove.