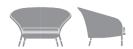

# STRADA

2 SEAT HIGHBACK SETTEE

STRADA

3 SEAT SOFA

OTTOMAN/POUF

COCKTAIL TABLE/ OTTOMAN

DINING SIDE CHAIR

DINING ARMCHAIR

## STRADA

DINING SIDE CHAIR Powder Coated Stainless Steel with JANUSfiber in Dapple, Sage, Taupe or Willow.

#### ♠券

| W  | 26½"   | (67cm) |
|----|--------|--------|
| D  | 24"    | (61cm) |
| Η  | 311/2" | (80cm) |
| SH | 181/2" | (47cm) |

2 SEAT HIGH BACK SETTEE Powder Coated Aluminum with JANUSfiber in Dapple, Sage, Taupe or Willow.