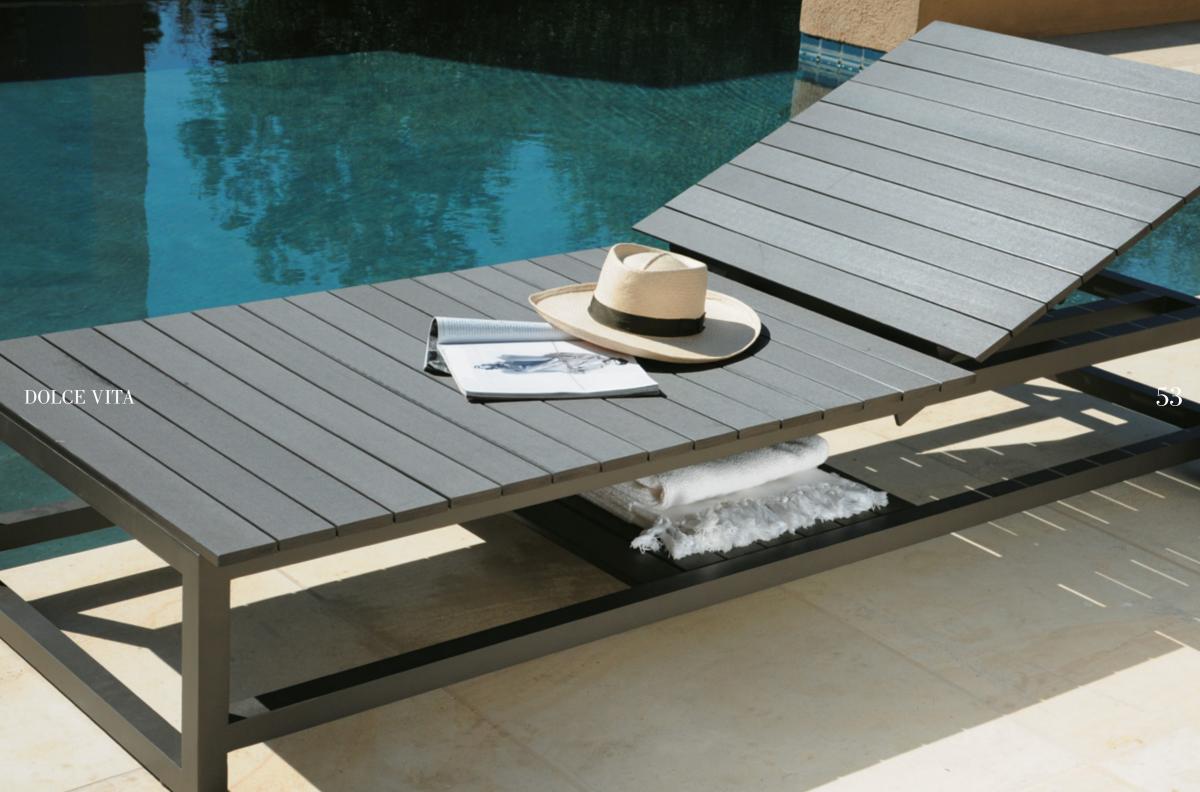

# DOLCE VITA

#### ♠券

| W           | 23"  | (58cm) |
|-------------|------|--------|
| D           | 24"  | (61cm) |
| Н           | 30¾" | (78cm) |
| $^{\rm SH}$ | 18"  | (46cm) |

ADJUSTABLE CHAISE LOUNGE Powder Coated Aluminum with JANUSwood III Slats in Bronze/Wenge, Cloud/Cloud or Grey/Dove.

#### ♠ 券

| L  | 84"    | (213cm) |
|----|--------|---------|
| W  | 311/4" | (79cm)  |
| Н  | 36¾"   | (93cm)  |
| SH | 1712   | (36cm)  |