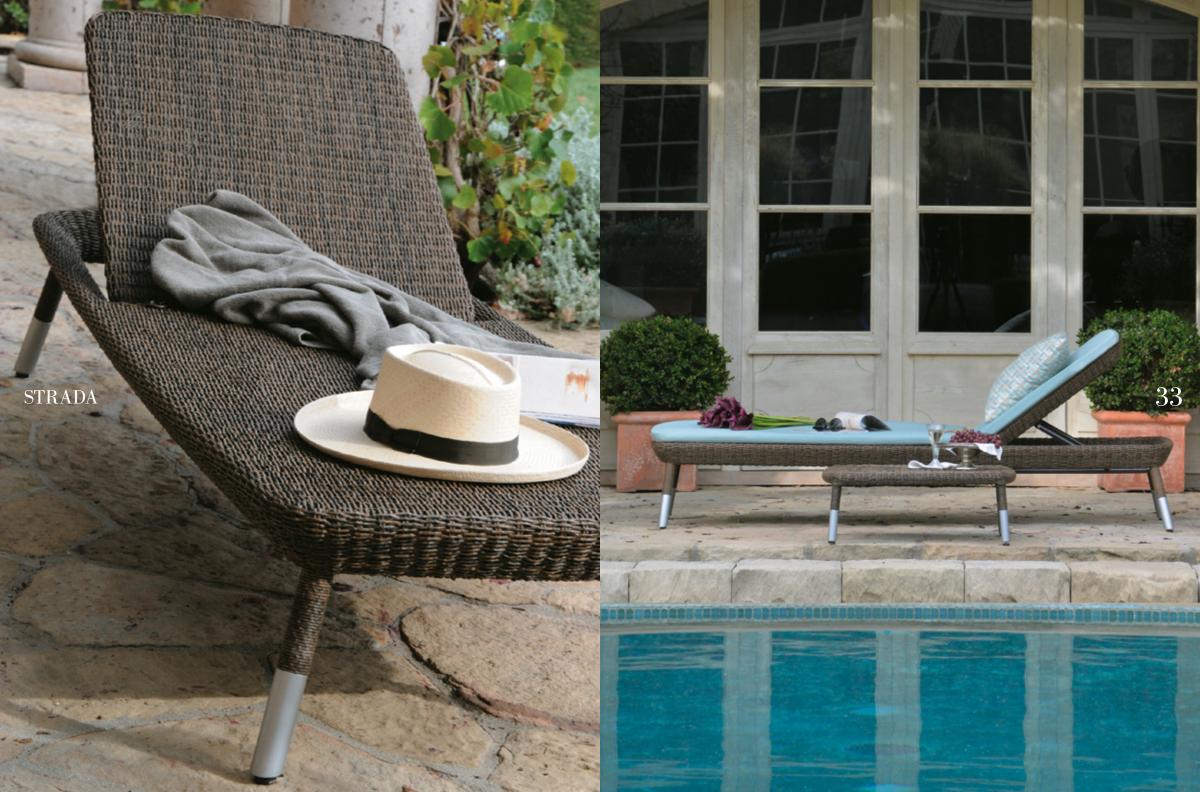

Navone, respectful of the earth and its resources, yet ever-curious in her search for unique forms and structures, took interest in the natural look and long life cycle of Feldman's signature synthetic materials. The collaboration resulted in two exclusive and expanding collections for JANUS et Cie: Dolce Vita and Strada, each highlighting Navone's celebrated skill in designing complementary furniture pieces within an ensemble.

Paola Navone's inspiration for her JANUS et Cie collections stems from her connection to the Mediterranean and the South, where homes are designed to treat indoor and outdoor areas as a single space.

Woven from long-lasting JANUSfiber, the Strada collection's soft rounded forms, deco details and peaceful colors are suitable within an eclectic ensemble or as stand-alone pieces, indoors and out. The refined simplicity of Dolce Vita, crafted of 100% recyclable JANUSwood planks over powder coated aluminum frames, is a design trifecta of comfort, elegance and durability.

# STRADA

2 SEAT HIGHBACK SETTEE

STRADA

3 SEAT SOFA

OTTOMAN/POUF

COCKTAIL TABLE/ OTTOMAN

DINING SIDE CHAIR

DINING ARMCHAIR

DINING TABLE: ROUND & OVAL

ADJUSTABLE CHAISE LOUNGE