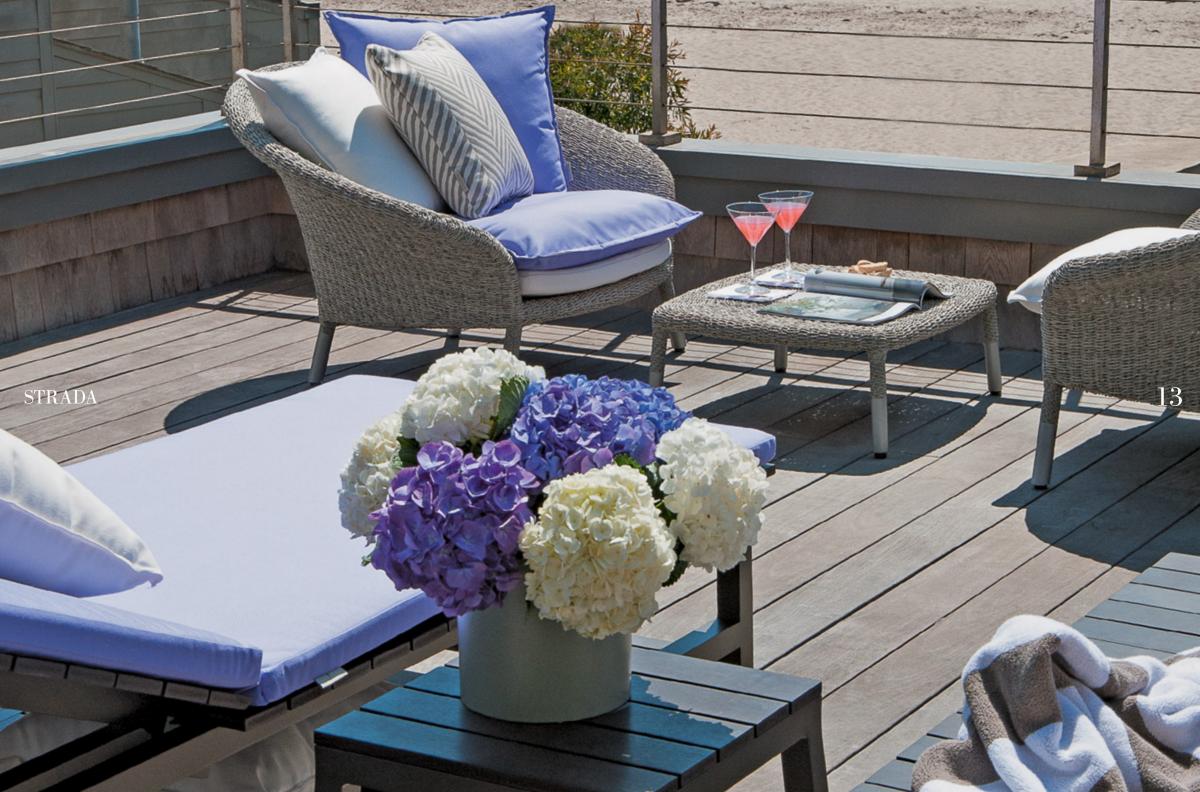

Paola Navone's inspiration for her JANUS et Cie collections stems from her connection to the Mediterranean and the South, where homes are designed to treat indoor and outdoor areas as a single space.

Woven from long-lasting JANUSfiber, the Strada collection's soft rounded forms, deco details and peaceful colors are suitable within an eclectic ensemble or as stand-alone pieces, indoors and out. The refined simplicity of Dolce Vita, crafted of 100% recyclable JANUSwood planks over powder coated aluminum frames, is a design trifecta of comfort, elegance and durability.

# STRADA

2 SEAT HIGHBACK SETTEE

STRADA

3 SEAT SOFA

OTTOMAN/POUF

COCKTAIL TABLE/ OTTOMAN

DINING SIDE CHAIR

DINING ARMCHAIR