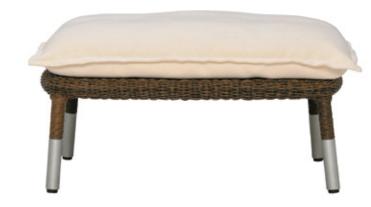

OTTOMAN/POUF Powder Coated Aluminum with JANUSfiber in Dapple, Sage, Taupe or Willow. ♠ 券

| W | 28" | (71cm) |
|---|-----|--------|
| D | 24" | (61cm) |
| Η |     | (33cm) |

LOUNGE CHAIR Powder Coated Aluminum with JANUSfiber in Dapple, Sage, Taupe or Willow.