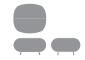

OTTOMAN/POUF Powder Coated Aluminum with JANUSfiber in Dapple, Sage, Taupe or Willow. ♠ 券

| W | 28" | (71cm) |
|---|-----|--------|
| D | 24" | (61cm) |
| Η |     | (33cm) |

LOUNGE CHAIR Powder Coated Aluminum with JANUSfiber in Dapple, Sage, Taupe or Willow.

#### COCKTAIL TABLE/OTTOMAN

Powder Coated Aluminum with JANUSfiber in Dapple, Sage, Taupe or Willow.