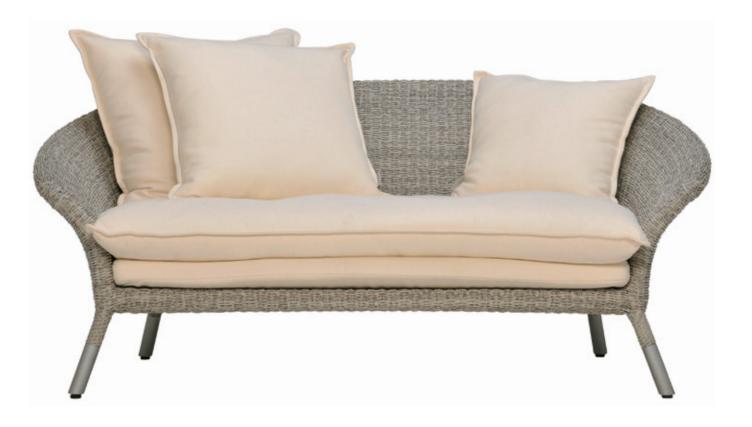

# STRADA

2 SEAT HIGHBACK SETTEE

STRADA

3 SEAT SOFA

OTTOMAN/POUF

COCKTAIL TABLE/ OTTOMAN

DINING SIDE CHAIR

DINING ARMCHAIR

#### \$

| W           | 69¼"  | (176cm) |
|-------------|-------|---------|
| D           | 38"   | (96cm)  |
| Н           | 48"   | (122cm) |
| $_{\rm SH}$ | 93/4" | (25cm)  |
| OSH         | 16¼"  | (41cm)  |