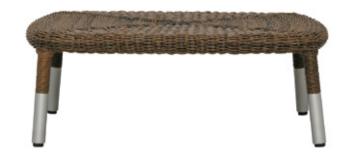

#### COCKTAIL TABLE/OTTOMAN

Powder Coated Aluminum with JANUSfiber in Dapple, Sage, Taupe or Willow.

#### **≜**

| L      | 24" | (61cm) |  |
|--------|-----|--------|--|
| W      | 28" | (71cm) |  |
| Н      |     | (26cm) |  |
| GRANDE |     |        |  |

#### AN D E

L 30" (76cm) W 48" (122cm) H 10" (26cm)

ROUND DINING TABLE Powder Coated Stainless Steel with JANUSfiber in Dapple, Sage, Taupe or Willow. Vessel or Fully Woven Top: Umbrella Hole Included.