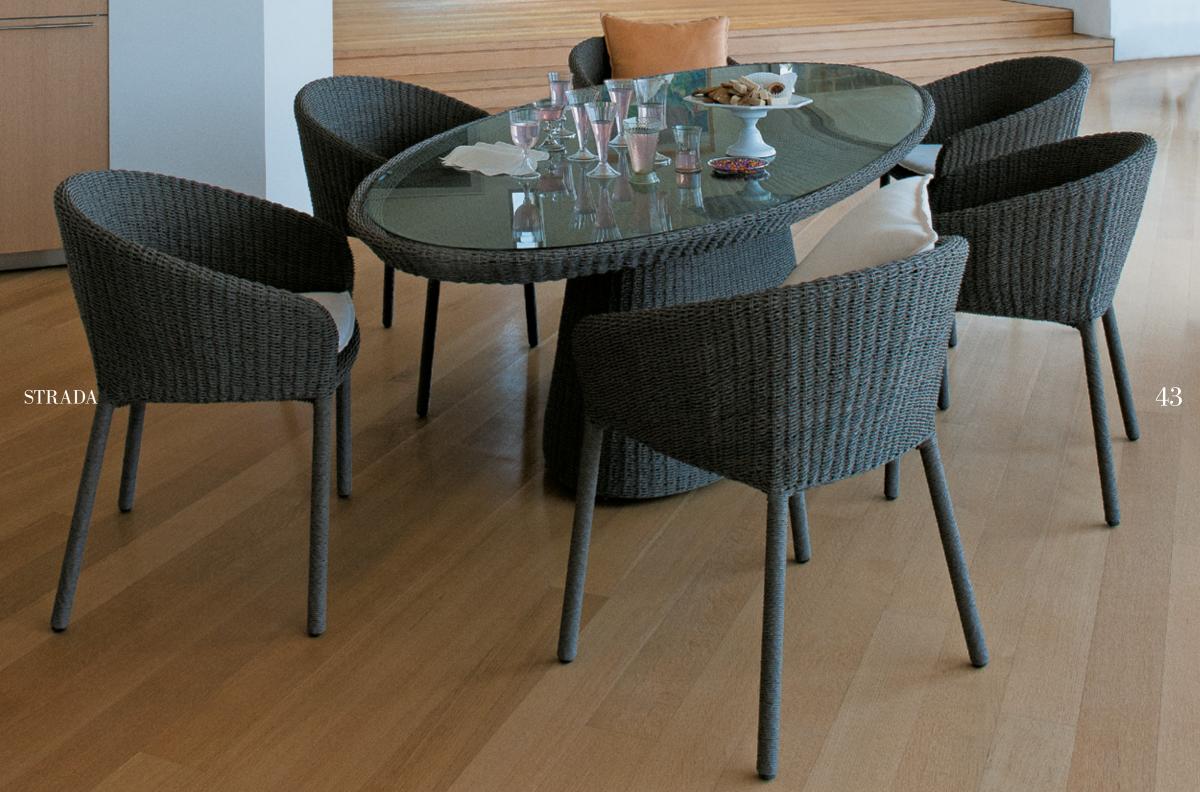

# STRADA

2 SEAT HIGHBACK SETTEE

STRADA

3 SEAT SOFA

OTTOMAN/POUF

COCKTAIL TABLE/ OTTOMAN

DINING SIDE CHAIR

DINING ARMCHAIR

## STRADA

DINING SIDE CHAIR Powder Coated Stainless Steel with JANUSfiber in Dapple, Sage, Taupe or Willow.

#### ♠券

| W  | 26½"   | (67cm) |
|----|--------|--------|
| D  | 24"    | (61cm) |
| Η  | 311/2" | (80cm) |
| SH | 181/2" | (47cm) |

2 SEAT HIGH BACK SETTEE Powder Coated Aluminum with JANUSfiber in Dapple, Sage, Taupe or Willow.