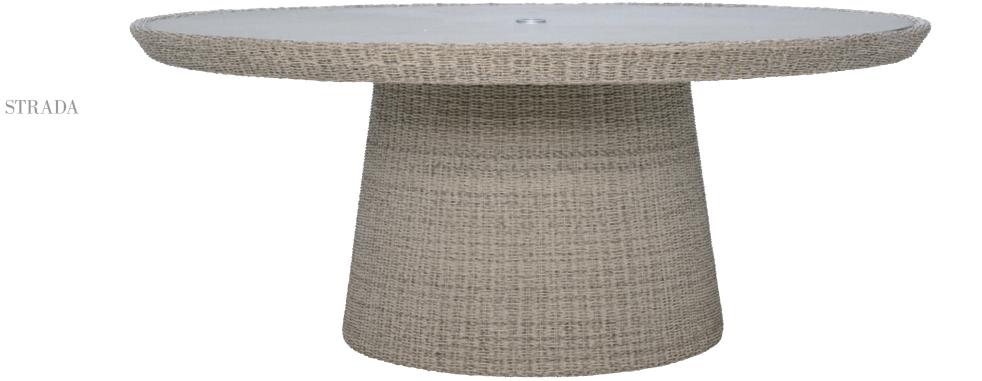

#### AN D E

L 30" (76cm) W 48" (122cm) H 10" (26cm)

ROUND DINING TABLE Powder Coated Stainless Steel with JANUSfiber in Dapple, Sage, Taupe or Willow. Vessel or Fully Woven Top: Umbrella Hole Included.

#### ≜券

DIA 71½" (181cm) H 29½" (75cm)

Vessel Top/Inset Glass Included (As Shown) Fully Woven Top/Onset Glass Optional Stone Top: Natural Greige or White Available Late Summer 2014

OVAL DINING TABLE Powder Coated Stainless Steel with JANUSfiber in Dapple, Sage, Taupe or Willow. Vessel or Fully Woven Top: Umbrella Hole Included.