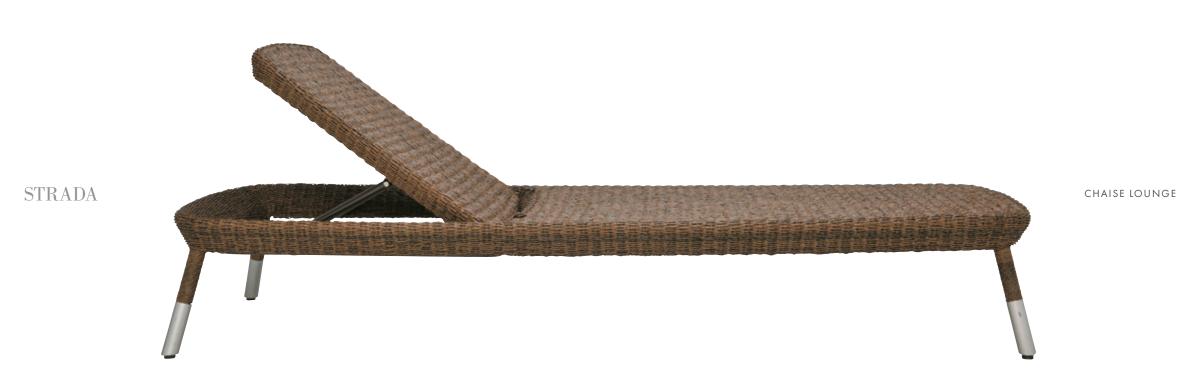

DINING TABLE: ROUND & OVAL

ADJUSTABLE CHAISE LOUNGE

#### 

| L             | 791/4" | (201cm)           |
|---------------|--------|-------------------|
| W             | 291/4" | $(74\mathrm{cm})$ |
| Н             | 321/4" | (82cm)            |
| $\mathrm{SH}$ | 123/4" | (32cm)            |
| OSH           | 141/4" | (36cm)            |