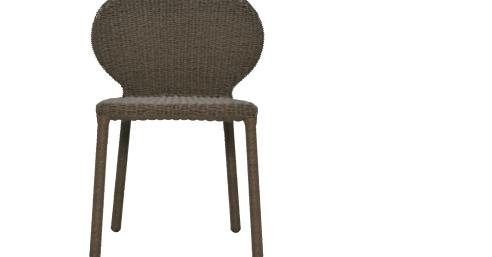

# DOLCE VITA

DINING SIDE CHAIR

## STRADA

DINING SIDE CHAIR Powder Coated Stainless Steel with JANUSfiber in Dapple, Sage, Taupe or Willow.