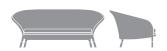

#### **≜**

| W   | 431/2" (1 | 10cm)  |
|-----|-----------|--------|
| D   | 371/2"    | (95cm) |
| Η   | 281⁄2"    | (72cm) |
| SH  | 9 3/4 "   | (25cm) |
| OSH | 161/4"    | (41cm) |

2 SEAT SOFA Powder Coated Aluminum with JANUSfiber in Dapple, Sage, Taupe or Willow.

#### ♠券

| W           | 65" (1              | 65cm)   |
|-------------|---------------------|---------|
| D           | 371/2"              | (95cm)  |
| Н           | 281/2"              | (72cm)  |
| $^{\rm SH}$ | 9 <sup>3</sup> /4 " | (25 cm) |
| OSH         | 161/4"              | (41cm)  |

#### 3 SEAT

 W
 8 δ<sup>1</sup>/<sub>2</sub>\* (220 cm)

 D
 37 ½\*
 (95 cm)

 H
 28 ½\*
 (72 cm)

 SH
 9¾\*
 (25 cm)

 OSH
 1δ¼\*
 (41 cm)

ADJUSTABLE CHAISE LOUNGE Powder Coated Aluminum with JANUSfiber in Dapple, Sage, Taupe or Willow.