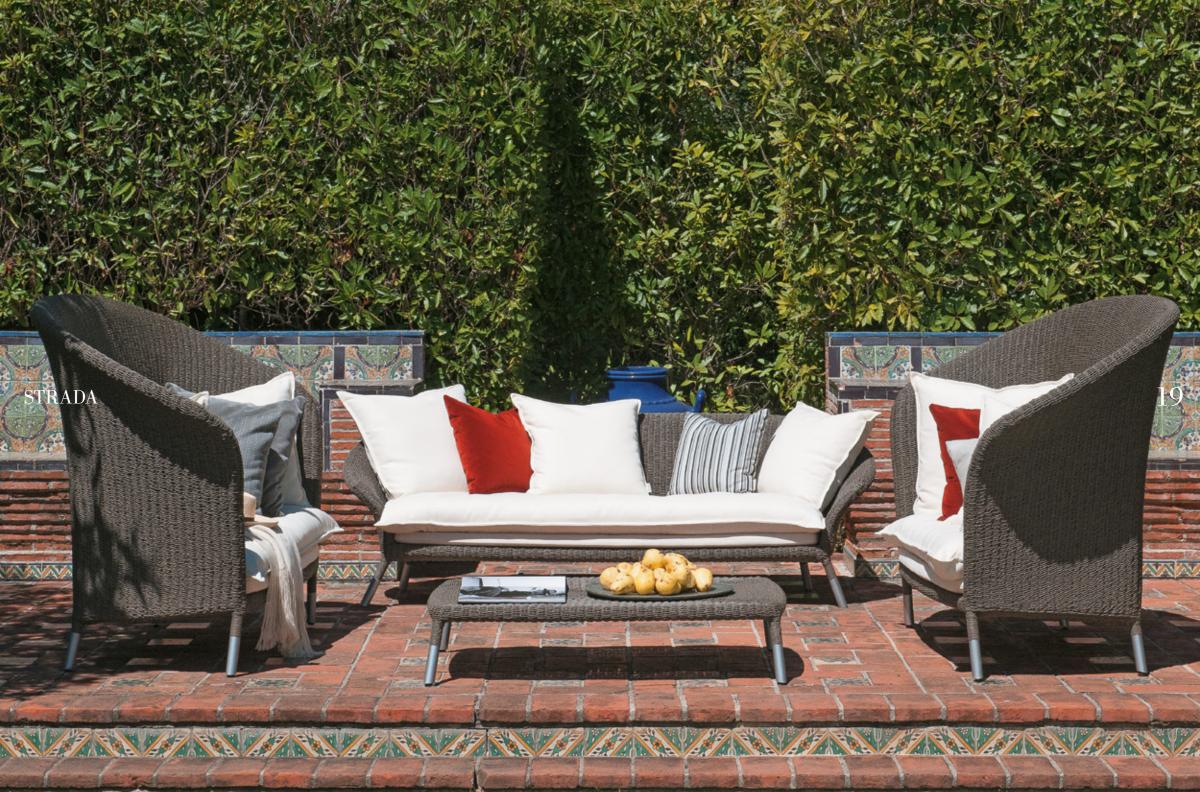

# STRADA

2 SEAT HIGHBACK SETTEE

STRADA

3 SEAT SOFA

OTTOMAN/POUF

COCKTAIL TABLE/ OTTOMAN

DINING SIDE CHAIR

DINING ARMCHAIR

## STRADA

DINING SIDE CHAIR Powder Coated Stainless Steel with JANUSfiber in Dapple, Sage, Taupe or Willow.

#### ♠券

| W  | 26½"   | (67cm) |
|----|--------|--------|
| D  | 24"    | (61cm) |
| Η  | 311/2" | (80cm) |
| SH | 181/2" | (47cm) |

2 SEAT HIGH BACK SETTEE Powder Coated Aluminum with JANUSfiber in Dapple, Sage, Taupe or Willow.

#### \$

| W           | 69¼"  | (176cm) |
|-------------|-------|---------|
| D           | 38"   | (96cm)  |
| Н           | 48"   | (122cm) |
| $_{\rm SH}$ | 93/4" | (25cm)  |
| OSH         | 16¼"  | (41cm)  |