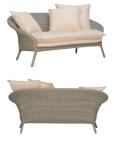

un anna ann an anna anna anna anna

dutten (1)

LOUNGE CHAIR

2 SEAT SOFA

# STRADA

2 SEAT HIGHBACK SETTEE

STRADA

3 SEAT SOFA

OTTOMAN/POUF

COCKTAIL TABLE/ OTTOMAN

DINING SIDE CHAIR

DINING ARMCHAIR

#### \$

| W           | 69¼"  | (176cm) |
|-------------|-------|---------|
| D           | 38"   | (96cm)  |
| Н           | 48"   | (122cm) |
| $_{\rm SH}$ | 93/4" | (25cm)  |
| OSH         | 16¼"  | (41cm)  |

#### ♠券

| W           | 65" (1              | 65cm)   |
|-------------|---------------------|---------|
| D           | 371/2"              | (95cm)  |
| Н           | 281/2"              | (72cm)  |
| $^{\rm SH}$ | 9 <sup>3</sup> /4 " | (25 cm) |
| OSH         | 161/4"              | (41cm)  |