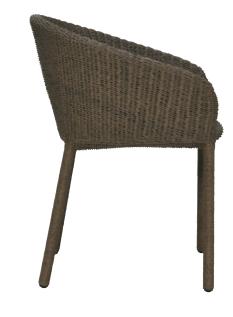

## STRADA

DINING SIDE CHAIR Powder Coated Stainless Steel with JANUSfiber in Dapple, Sage, Taupe or Willow.

#### ♠券

| W           | 22"  | (56cm) |  |
|-------------|------|--------|--|
| D           | 23"  | (59cm) |  |
| Н           | 31"  | (79cm) |  |
| $^{\rm SH}$ | 18½" | (47cm) |  |

DINING ARMCHAIR Powder Coated Stainless Steel with JANUSfiber in Dapple, Sage, Taupe or Willow.