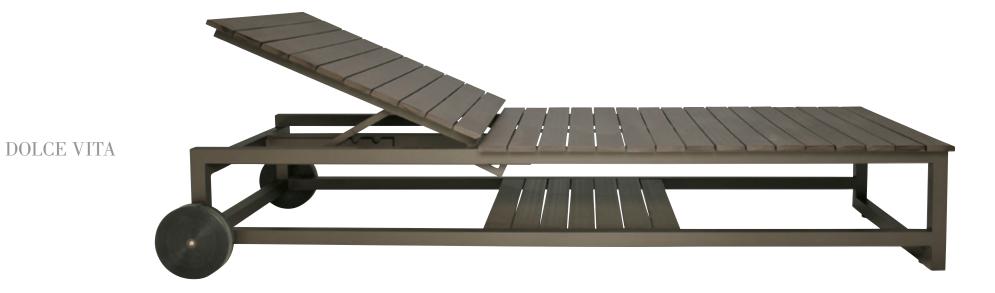

DINING TABLE: ROUND & OVAL

ADJUSTABLE CHAISE LOUNGE

#### ♠券

| W           | 23"  | (58cm) |
|-------------|------|--------|
| D           | 24"  | (61cm) |
| Н           | 30¾" | (78cm) |
| $^{\rm SH}$ | 18"  | (46cm) |

ADJUSTABLE CHAISE LOUNGE Powder Coated Aluminum with JANUSwood III Slats in Bronze/Wenge, Cloud/Cloud or Grey/Dove.

#### ♠ 券

| L  | 84"    | (213cm) |
|----|--------|---------|
| W  | 311/4" | (79cm)  |
| Н  | 36¾"   | (93cm)  |
| SH | 1712   | (36cm)  |