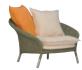

# STRADA

2 SEAT HIGHBACK SETTEE

STRADA

3 SEAT SOFA

OTTOMAN/POUF

COCKTAIL TABLE/ OTTOMAN

DINING SIDE CHAIR

DINING ARMCHAIR

## STRADA

DINING SIDE CHAIR Powder Coated Stainless Steel with JANUSfiber in Dapple, Sage, Taupe or Willow.

#### ♠券

| W           | 22"  | (56cm) |  |
|-------------|------|--------|--|
| D           | 23"  | (59cm) |  |
| Н           | 31"  | (79cm) |  |
| $^{\rm SH}$ | 18½" | (47cm) |  |

DINING ARMCHAIR Powder Coated Stainless Steel with JANUSfiber in Dapple, Sage, Taupe or Willow.

#### ♠券

| W  | 26½"   | (67cm) |
|----|--------|--------|
| D  | 24"    | (61cm) |
| Η  | 311/2" | (80cm) |
| SH | 181/2" | (47cm) |

2 SEAT HIGH BACK SETTEE Powder Coated Aluminum with JANUSfiber in Dapple, Sage, Taupe or Willow.