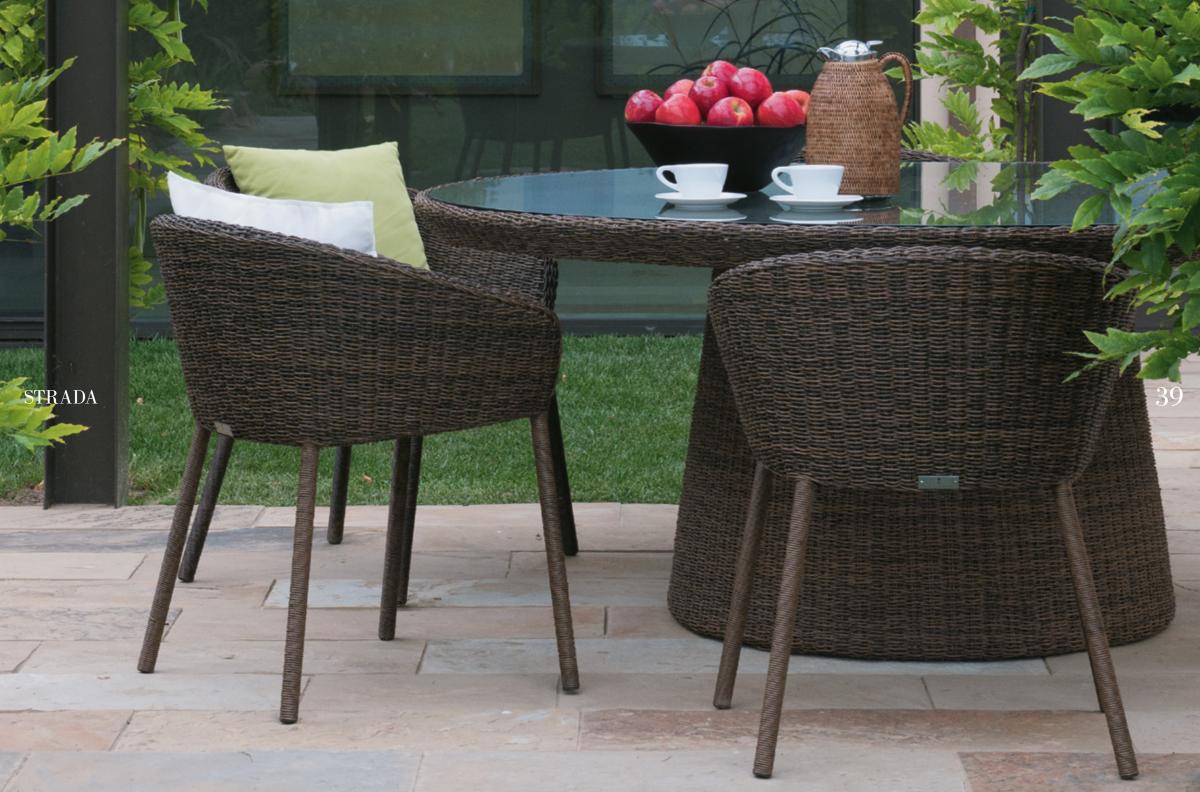

# STRADA

2 SEAT HIGHBACK SETTEE

STRADA

3 SEAT SOFA

OTTOMAN/POUF

COCKTAIL TABLE/ OTTOMAN

DINING SIDE CHAIR

DINING ARMCHAIR

#### AN D E

L 30" (76cm) W 48" (122cm) H 10" (26cm)

ROUND DINING TABLE Powder Coated Stainless Steel with JANUSfiber in Dapple, Sage, Taupe or Willow. Vessel or Fully Woven Top: Umbrella Hole Included.

#### ≜券

DIA 71½" (181cm) H 29½" (75cm)

Vessel Top/Inset Glass Included (As Shown) Fully Woven Top/Onset Glass Optional Stone Top: Natural Greige or White Available Late Summer 2014

OVAL DINING TABLE Powder Coated Stainless Steel with JANUSfiber in Dapple, Sage, Taupe or Willow. Vessel or Fully Woven Top: Umbrella Hole Included.