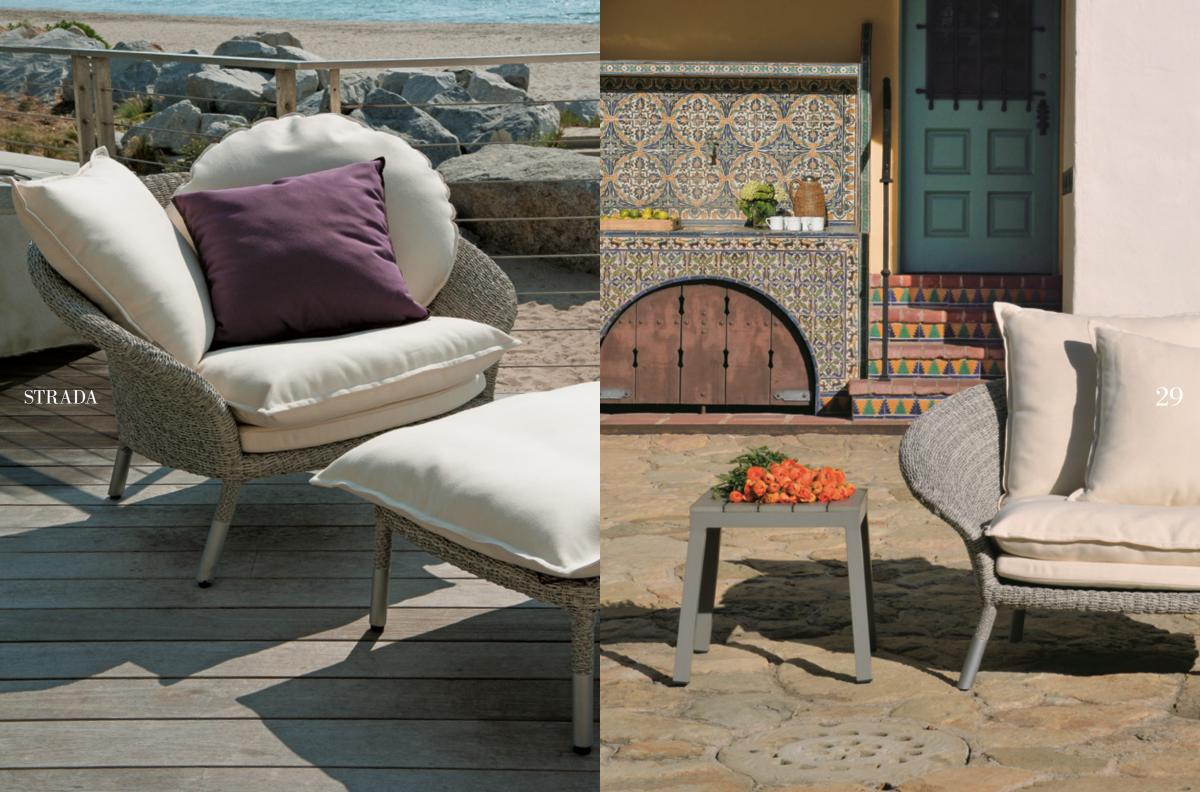

# STRADA

2 SEAT HIGHBACK SETTEE

STRADA

3 SEAT SOFA

OTTOMAN/POUF

COCKTAIL TABLE/ OTTOMAN

DINING SIDE CHAIR

DINING ARMCHAIR

#### **≜**

| W   | 431/2" (1 | 10cm)  |
|-----|-----------|--------|
| D   | 371/2"    | (95cm) |
| Η   | 281⁄2"    | (72cm) |
| SH  | 9 3/4 "   | (25cm) |
| OSH | 161/4"    | (41cm) |

2 SEAT SOFA Powder Coated Aluminum with JANUSfiber in Dapple, Sage, Taupe or Willow.