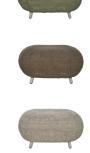

OTTOMAN/POUF Powder Coated Aluminum with JANUSfiber in Dapple, Sage, Taupe or Willow. ♠ 券

| W | 28" | (71cm) |
|---|-----|--------|
| D | 24" | (61cm) |
| Η |     | (33cm) |

LOUNGE CHAIR Powder Coated Aluminum with JANUSfiber in Dapple, Sage, Taupe or Willow.

#### COCKTAIL TABLE/OTTOMAN

Powder Coated Aluminum with JANUSfiber in Dapple, Sage, Taupe or Willow.

#### **≜**

| L      | 24" | (61cm) |  |
|--------|-----|--------|--|
| W      | 28" | (71cm) |  |
| Н      |     | (26cm) |  |
| GRANDE |     |        |  |

#### AN D E

L 30" (76cm) W 48" (122cm) H 10" (26cm)

ROUND DINING TABLE Powder Coated Stainless Steel with JANUSfiber in Dapple, Sage, Taupe or Willow. Vessel or Fully Woven Top: Umbrella Hole Included.