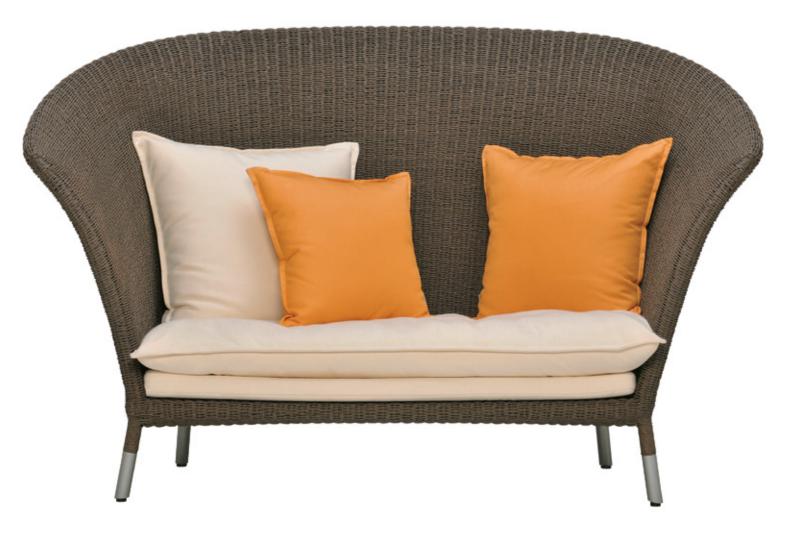

# STRADA

2 SEAT HIGHBACK SETTEE

STRADA

3 SEAT SOFA

OTTOMAN/POUF

COCKTAIL TABLE/ OTTOMAN

DINING SIDE CHAIR

DINING ARMCHAIR

#### \$

| W           | 69¼"  | (176cm) |
|-------------|-------|---------|
| D           | 38"   | (96cm)  |
| Н           | 48"   | (122cm) |
| $_{\rm SH}$ | 93/4" | (25cm)  |
| OSH         | 16¼"  | (41cm)  |