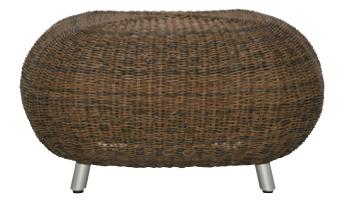

OTTOMAN/POUF Powder Coated Aluminum with JANUSfiber in Dapple, Sage, Taupe or Willow. ♠ 券

| W | 28" | (71cm) |
|---|-----|--------|
| D | 24" | (61cm) |
| Η |     | (33cm) |

LOUNGE CHAIR Powder Coated Aluminum with JANUSfiber in Dapple, Sage, Taupe or Willow.