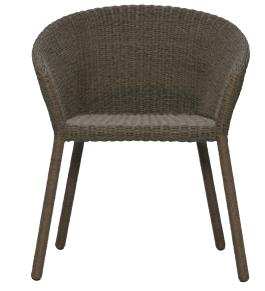

## STRADA

DINING SIDE CHAIR Powder Coated Stainless Steel with JANUSfiber in Dapple, Sage, Taupe or Willow.

#### ♠券

| W           | 22"  | (56cm) |  |
|-------------|------|--------|--|
| D           | 23"  | (59cm) |  |
| Н           | 31"  | (79cm) |  |
| $^{\rm SH}$ | 18½" | (47cm) |  |

DINING ARMCHAIR Powder Coated Stainless Steel with JANUSfiber in Dapple, Sage, Taupe or Willow.