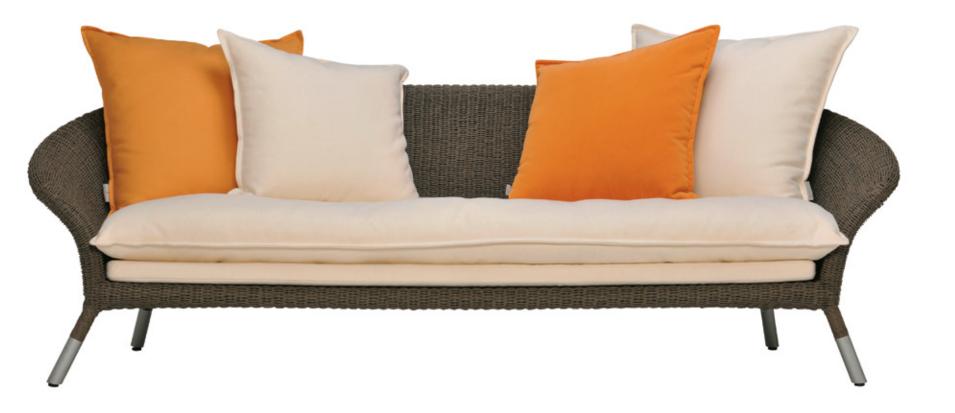

# STRADA

2 SEAT HIGHBACK SETTEE

STRADA

3 SEAT SOFA

OTTOMAN/POUF

COCKTAIL TABLE/ OTTOMAN

DINING SIDE CHAIR

DINING ARMCHAIR

#### ♠券

| W           | 65" (1              | 65cm)   |
|-------------|---------------------|---------|
| D           | 371/2"              | (95cm)  |
| Н           | 281/2"              | (72cm)  |
| $^{\rm SH}$ | 9 <sup>3</sup> /4 " | (25 cm) |
| OSH         | 161/4"              | (41cm)  |

#### 3 SEAT

 W
 8 δ<sup>1</sup>/<sub>2</sub>\* (220 cm)

 D
 37 ½\*
 (95 cm)

 H
 28 ½\*
 (72 cm)

 SH
 9¾\*
 (25 cm)

 OSH
 1δ¼\*
 (41 cm)

ADJUSTABLE CHAISE LOUNGE Powder Coated Aluminum with JANUSfiber in Dapple, Sage, Taupe or Willow.