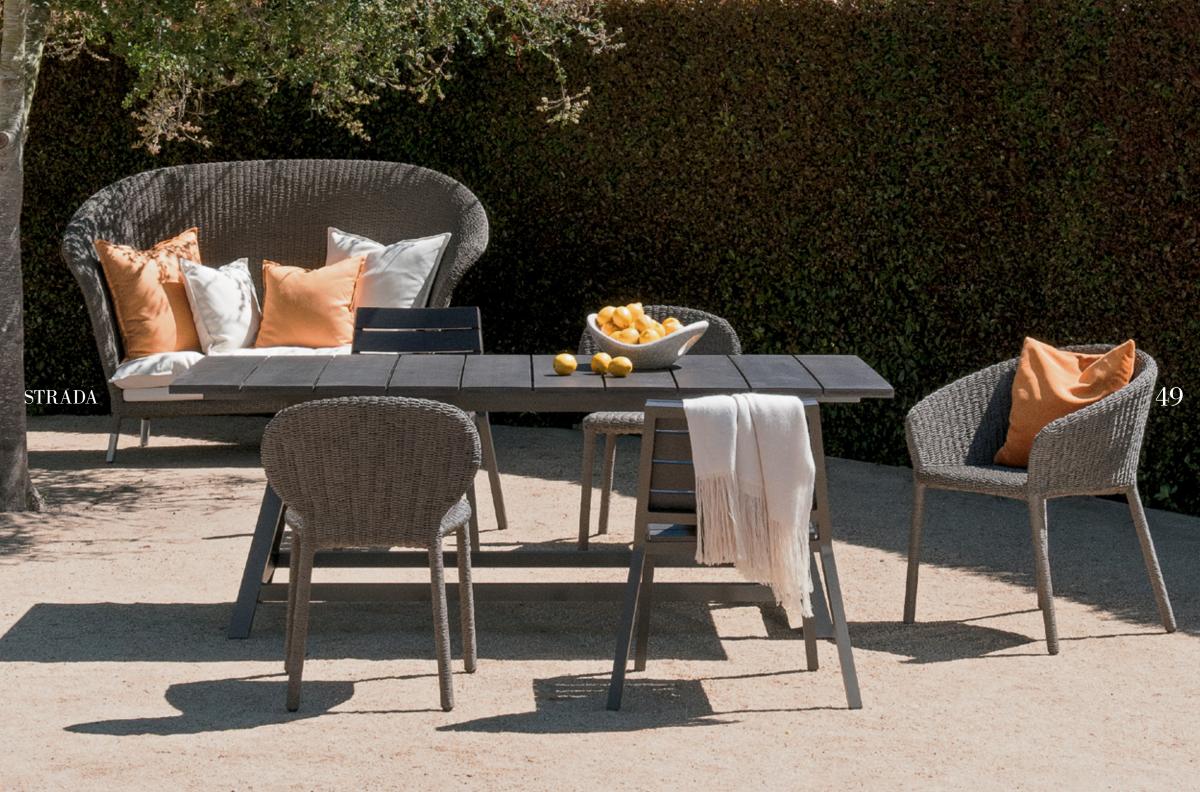

# STRADA

2 SEAT HIGHBACK SETTEE

STRADA

3 SEAT SOFA

OTTOMAN/POUF

COCKTAIL TABLE/ OTTOMAN

DINING SIDE CHAIR

DINING ARMCHAIR

## STRADA

DINING SIDE CHAIR Powder Coated Stainless Steel with JANUSfiber in Dapple, Sage, Taupe or Willow.

#### ♠券

| W  | 26½"   | (67cm) |
|----|--------|--------|
| D  | 24"    | (61cm) |
| Η  | 311/2" | (80cm) |
| SH | 181/2" | (47cm) |

2 SEAT HIGH BACK SETTEE Powder Coated Aluminum with JANUSfiber in Dapple, Sage, Taupe or Willow.