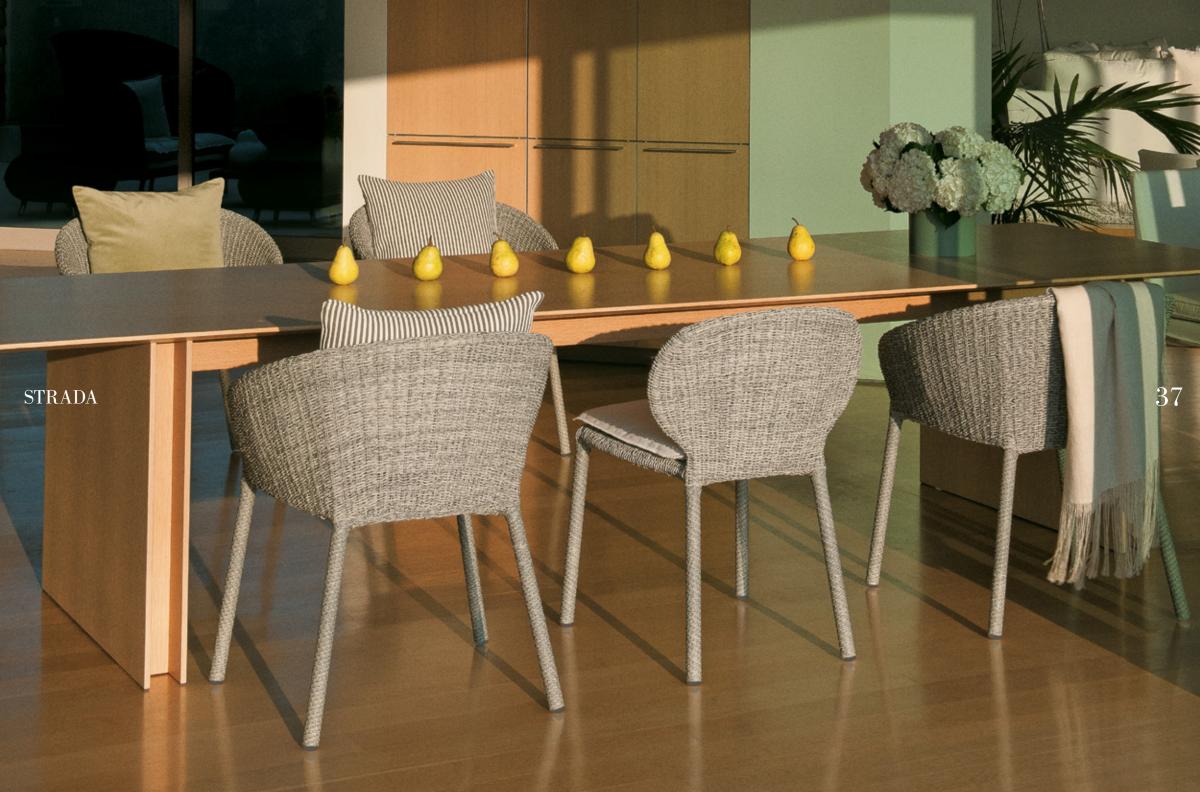

# STRADA

2 SEAT HIGHBACK SETTEE

STRADA

3 SEAT SOFA

OTTOMAN/POUF

COCKTAIL TABLE/ OTTOMAN

DINING SIDE CHAIR

DINING ARMCHAIR

## STRADA

DINING SIDE CHAIR Powder Coated Stainless Steel with JANUSfiber in Dapple, Sage, Taupe or Willow.

#### ♠券

| W  | 26½"   | (67cm) |
|----|--------|--------|
| D  | 24"    | (61cm) |
| Η  | 311/2" | (80cm) |
| SH | 181/2" | (47cm) |

2 SEAT HIGH BACK SETTEE Powder Coated Aluminum with JANUSfiber in Dapple, Sage, Taupe or Willow.