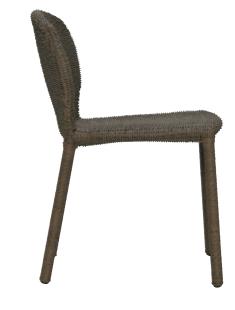

# DOLCE VITA

DINING SIDE CHAIR

## STRADA

DINING SIDE CHAIR Powder Coated Stainless Steel with JANUSfiber in Dapple, Sage, Taupe or Willow.