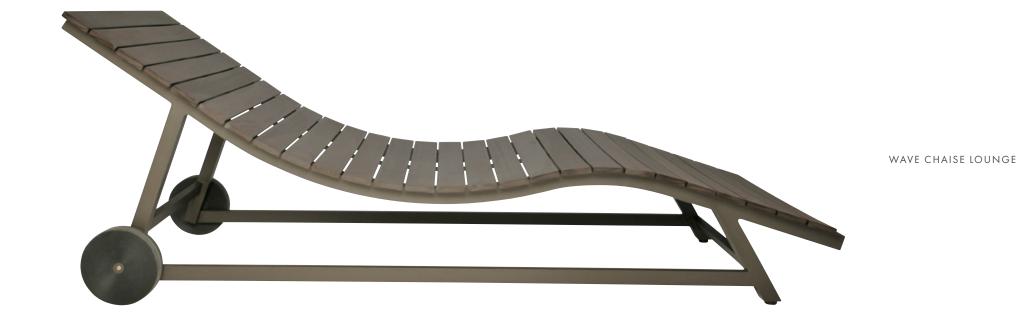

#### ♠ 券

L 102\* (260cm) W 46½\* (118cm) H 29½\* (75cm)

Vessel Top/Inset Glass Included (As Shown) Fully Woven Top/Onset Glass Optional Stone Top: Natural Greige or White Available Late Summer 2014

WAVE CHAISE Powder Coated Aluminum with JANUSwood III Slats in Bronze/Wenge, Cloud/Cloud or Grey/Dove.

#### \$

| L           | 74"    | (188cm) |
|-------------|--------|---------|
| W           | 311/4" | (79cm)  |
| Н           | 291/2" | (75cm)  |
| $_{\rm SH}$ | 121/2" | (32cm)  |