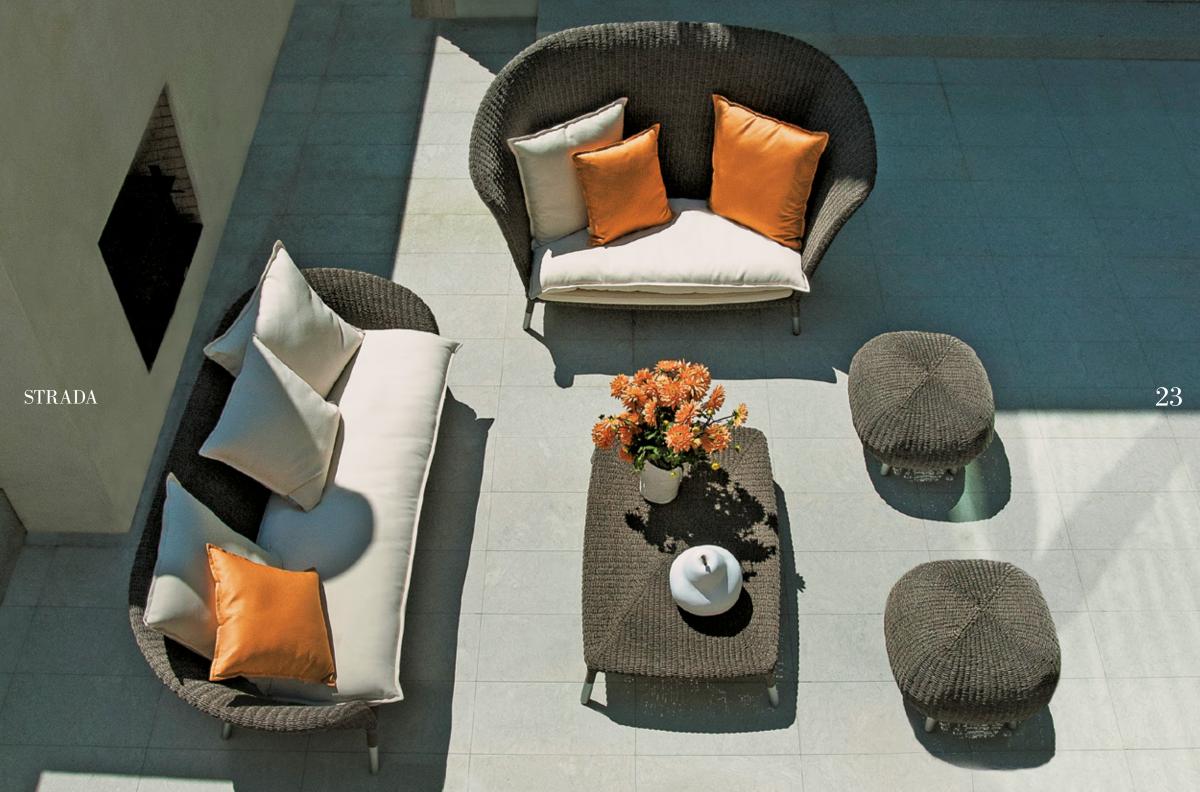

# STRADA

2 SEAT HIGHBACK SETTEE

STRADA

3 SEAT SOFA

OTTOMAN/POUF

COCKTAIL TABLE/ OTTOMAN

DINING SIDE CHAIR

DINING ARMCHAIR

OTTOMAN/POUF Powder Coated Aluminum with JANUSfiber in Dapple, Sage, Taupe or Willow. ♠ 券

| W | 28" | (71cm) |
|---|-----|--------|
| D | 24" | (61cm) |
| Η |     | (33cm) |

LOUNGE CHAIR Powder Coated Aluminum with JANUSfiber in Dapple, Sage, Taupe or Willow.

#### **≜**

| W   | 431/2" (1 | 10cm)  |
|-----|-----------|--------|
| D   | 371/2"    | (95cm) |
| Η   | 281⁄2"    | (72cm) |
| SH  | 9 3/4 "   | (25cm) |
| OSH | 161/4"    | (41cm) |

2 SEAT SOFA Powder Coated Aluminum with JANUSfiber in Dapple, Sage, Taupe or Willow.

#### COCKTAIL TABLE/OTTOMAN

Powder Coated Aluminum with JANUSfiber in Dapple, Sage, Taupe or Willow.