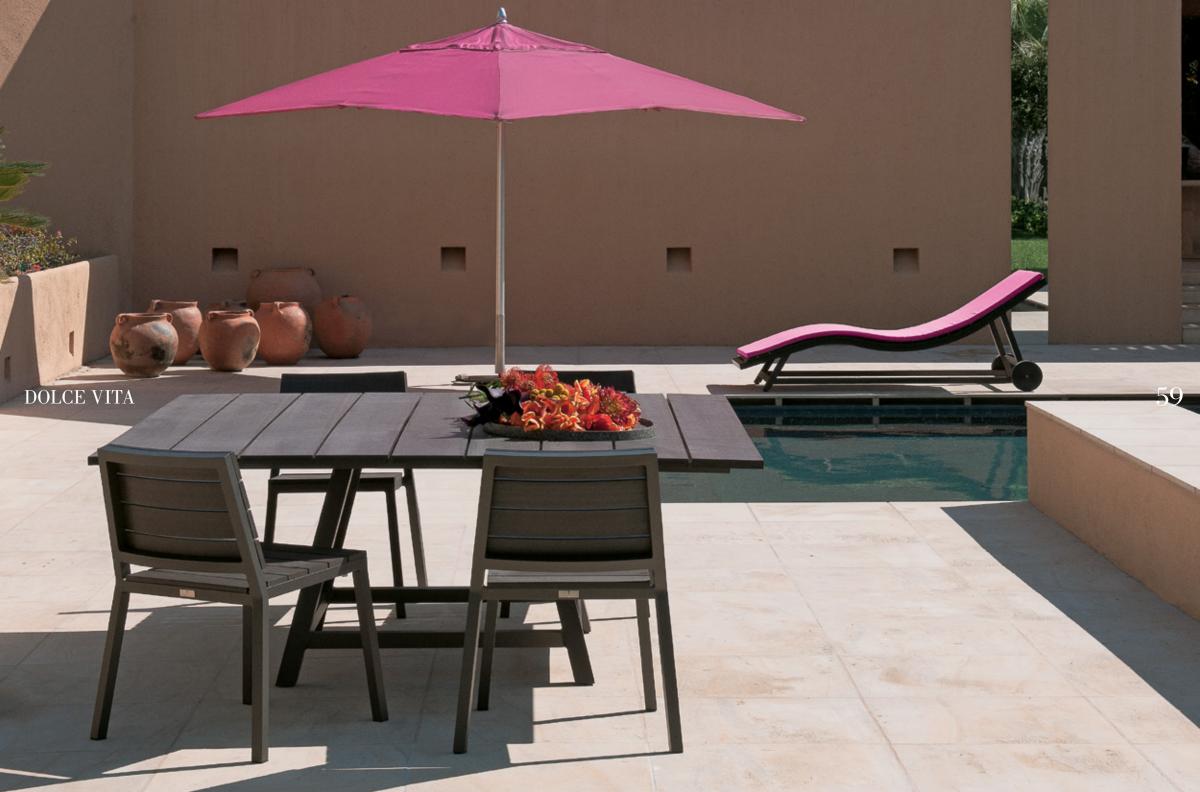

Navone, respectful of the earth and its resources, yet ever-curious in her search for unique forms and structures, took interest in the natural look and long life cycle of Feldman's signature synthetic materials. The collaboration resulted in two exclusive and expanding collections for JANUS et Cie: Dolce Vita and Strada, each highlighting Navone's celebrated skill in designing complementary furniture pieces within an ensemble.

Paola Navone's inspiration for her JANUS et Cie collections stems from her connection to the Mediterranean and the South, where homes are designed to treat indoor and outdoor areas as a single space.

Woven from long-lasting JANUSfiber, the Strada collection's soft rounded forms, deco details and peaceful colors are suitable within an eclectic ensemble or as stand-alone pieces, indoors and out. The refined simplicity of Dolce Vita, crafted of 100% recyclable JANUSwood planks over powder coated aluminum frames, is a design trifecta of comfort, elegance and durability.

# DOLCE VITA

# DOLCE VITA

DINING SIDE CHAIR