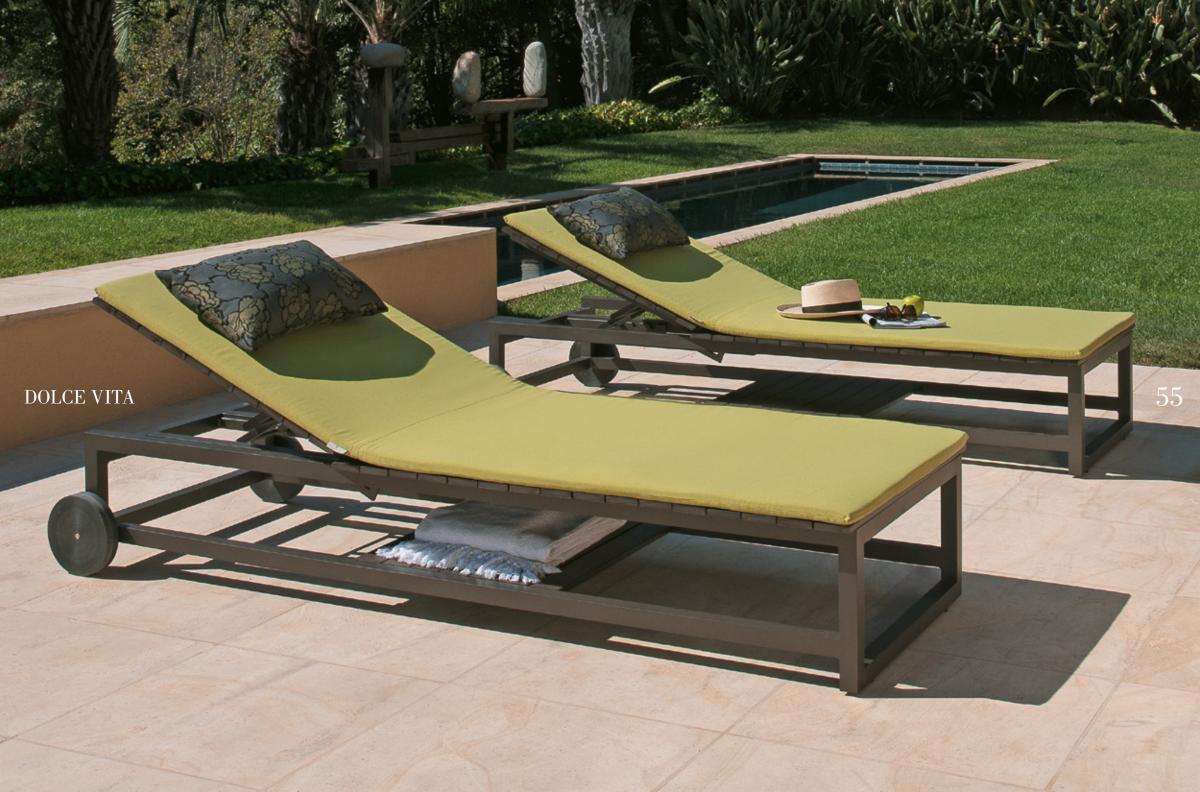

# DOLCE VITA

#### ♠券

| W           | 23"  | (58cm) |
|-------------|------|--------|
| D           | 24"  | (61cm) |
| Н           | 30¾" | (78cm) |
| $^{\rm SH}$ | 18"  | (46cm) |

ADJUSTABLE CHAISE LOUNGE Powder Coated Aluminum with JANUSwood III Slats in Bronze/Wenge, Cloud/Cloud or Grey/Dove.

#### ♠ 券

| L  | 84"    | (213cm) |
|----|--------|---------|
| W  | 311/4" | (79cm)  |
| Н  | 36¾"   | (93cm)  |
| SH | 1712   | (36cm)  |