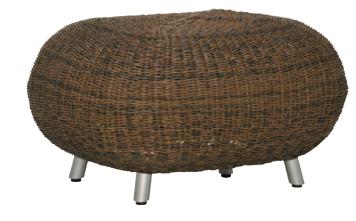

OTTOMAN/POUF Powder Coated Aluminum with JANUSfiber in Dapple, Sage, Taupe or Willow. ♠ 券

| W | 28" | (71cm) |
|---|-----|--------|
| D | 24" | (61cm) |
| Η |     | (33cm) |

LOUNGE CHAIR Powder Coated Aluminum with JANUSfiber in Dapple, Sage, Taupe or Willow.