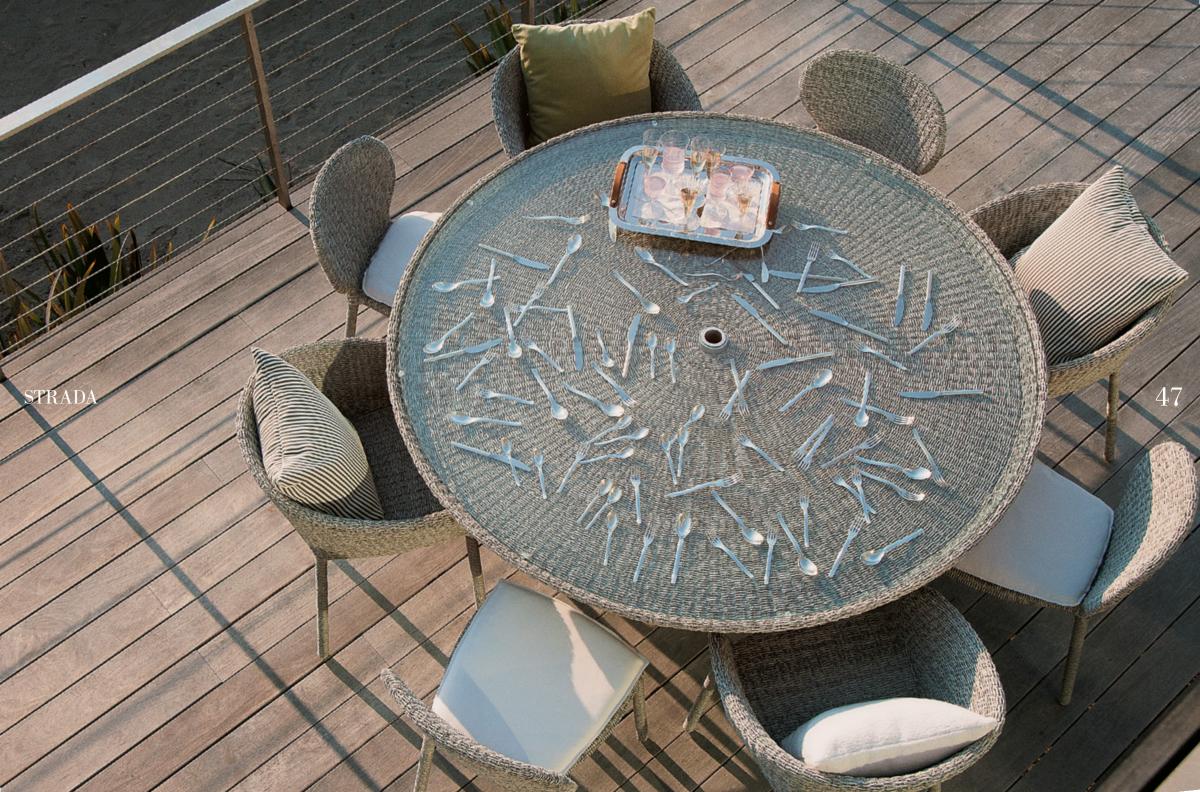

# STRADA

2 SEAT HIGHBACK SETTEE

STRADA

3 SEAT SOFA

OTTOMAN/POUF

COCKTAIL TABLE/ OTTOMAN

DINING SIDE CHAIR

DINING ARMCHAIR

DINING TABLE: ROUND & OVAL

ADJUSTABLE CHAISE LOUNGE

#### AN D E

L 30" (76cm) W 48" (122cm) H 10" (26cm)

ROUND DINING TABLE Powder Coated Stainless Steel with JANUSfiber in Dapple, Sage, Taupe or Willow. Vessel or Fully Woven Top: Umbrella Hole Included.

#### ≜券

DIA 71½" (181cm) H 29½" (75cm)

Vessel Top/Inset Glass Included (As Shown) Fully Woven Top/Onset Glass Optional Stone Top: Natural Greige or White Available Late Summer 2014

OVAL DINING TABLE Powder Coated Stainless Steel with JANUSfiber in Dapple, Sage, Taupe or Willow. Vessel or Fully Woven Top: Umbrella Hole Included.