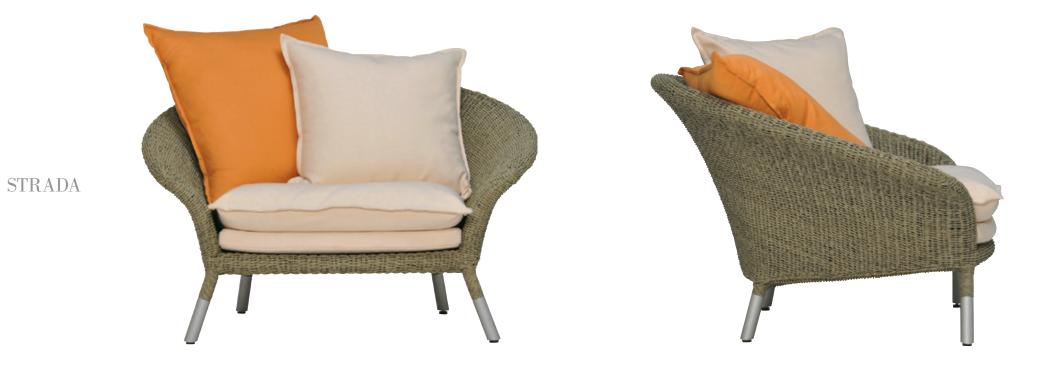

OTTOMAN/POUF Powder Coated Aluminum with JANUSfiber in Dapple, Sage, Taupe or Willow. ♠ 券

| W | 28" | (71cm) |
|---|-----|--------|
| D | 24" | (61cm) |
| Η |     | (33cm) |

LOUNGE CHAIR Powder Coated Aluminum with JANUSfiber in Dapple, Sage, Taupe or Willow.

#### **≜**

| W   | 431/2" (1 | 10cm)  |
|-----|-----------|--------|
| D   | 371/2"    | (95cm) |
| Η   | 281⁄2"    | (72cm) |
| SH  | 9 3/4 "   | (25cm) |
| OSH | 161/4"    | (41cm) |

2 SEAT SOFA Powder Coated Aluminum with JANUSfiber in Dapple, Sage, Taupe or Willow.