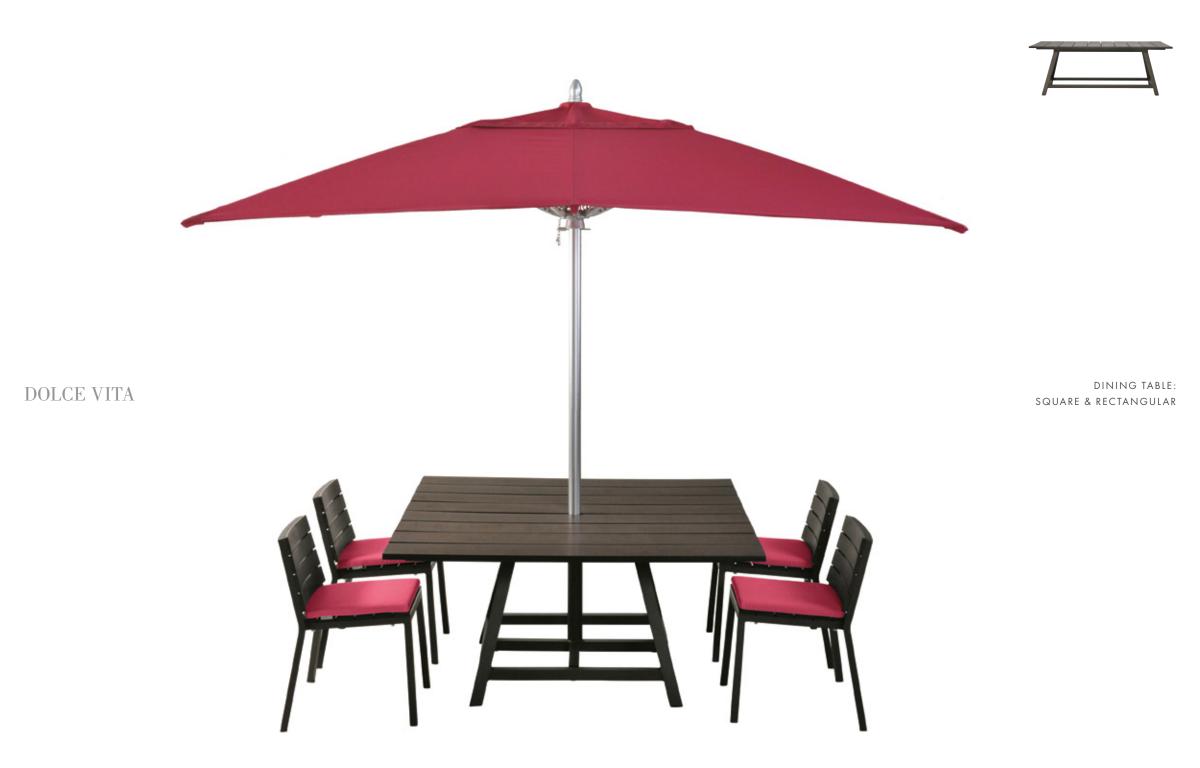

#### RECTANGULAR DINING TABLE

Powder Coated Aluminum with JANUSwood III Slats in Bronze/Wenge, Cloud/Cloud or Grey/Dove. Umbrella Mount Kit Optional.

#### **≜**

| L            | 78¾"   | (200cm) |  |
|--------------|--------|---------|--|
| $\mathbf{W}$ | 391/4" | (100cm) |  |
| Н            | 28¾"   | (73cm)  |  |