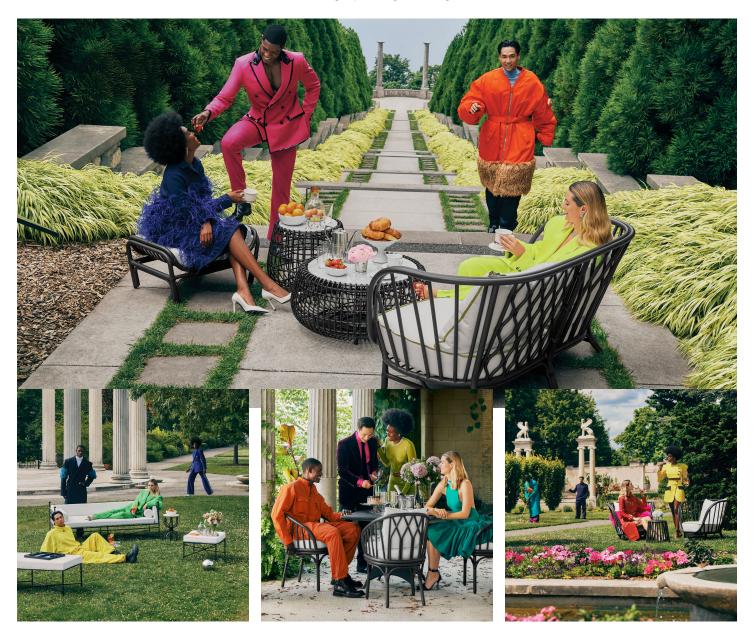

Pictured (top): Kyoto Alu two-seat sofa with Schooner cushions and Capri flange and sofa ottoman with Schooner fabric, Vino cocktail table and side table, and Britannia Sway bowls; (bottom left): Amalfi tuxedo sofa, backless bench, and ottoman with Asti cushions, hourglass side table, and Britannia Sway bowl; (bottom center): Kyoto Alu armchairs with Schooner fabric and Amari fully woven square dining table; (bottom right): Kyoto Alu lounge chairs with Schooner cushions and Capri flange and side table