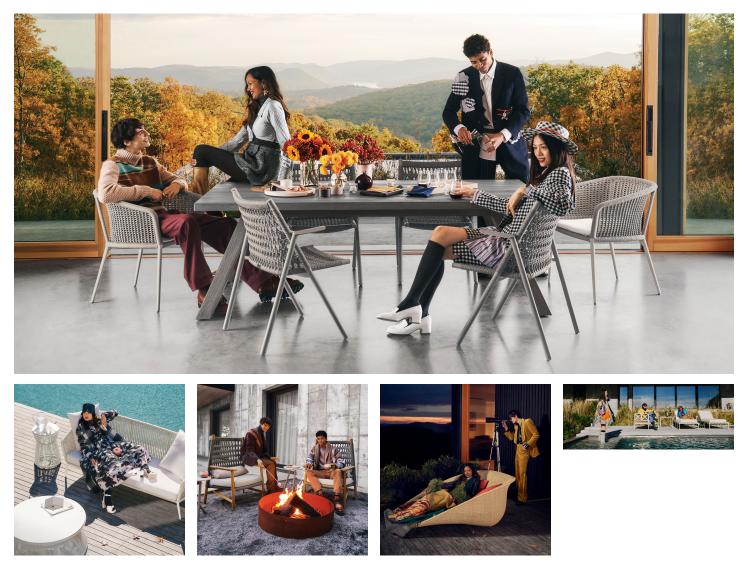

## Falling Into Winter

As golden leaves and brisk mornings drift into wintry wonderlands, ELLE DECOR?s 2022 Winter issue highlights some of our favorite seasonal outdoor activitiesstargazing under a blanket, roasting marshmallows over a campfire, or even bundling up poolside to soak up the sun?s rays in style.

Pictured (top): Knot armchairs with Asti cushions, Anatra armchairs, Gina dining table, Ambrosia pomegranate sculpture, and Veener tray; (center left): Knot three-seat sofa with Asti fabric, cocktail table, and side table; (center): Anatra teak high-back lounge chairs with Boucle cushions and side tables; (center right): Fibonacci Vantana double chaise lounge with Spinnaker toss pillows; (bottom): Azimuth Cross lounge chair with Luxe fabric, chaise lounges, and side table and Waitsfield lantern