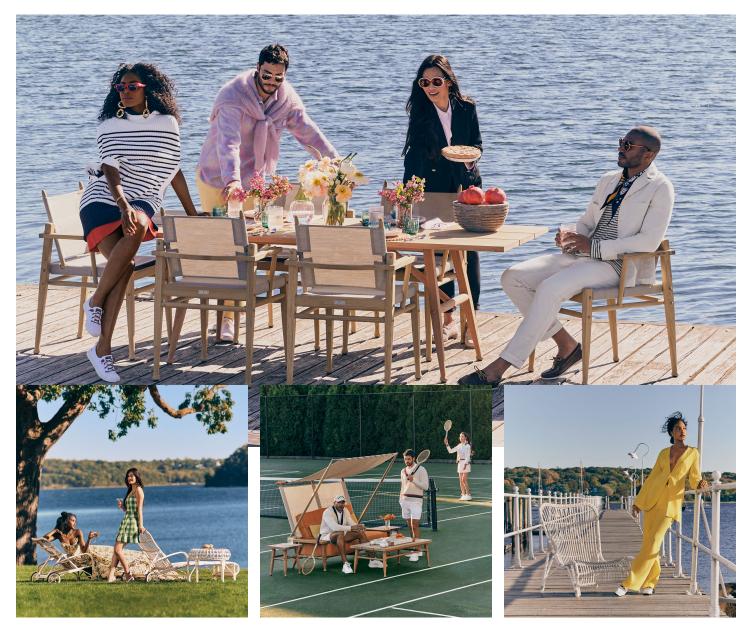

Pictured (top): Serengeti armchairs and dining table with Pizarro bowl; (bottom left): Lucy lounge chair; (bottom center): Serengeti two-seat sofa with canopy in Shoal fabric, side tables, and cocktail table and Quinta teak/woven tray; (bottom right): Lucy chaise lounges and side table