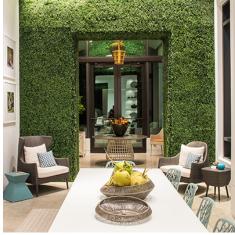

Bright and airy, orangerie-inspired architecture pays homage to the Sunshine State?s most famous export and the sophisticated botanical aesthetic is further represented by signature

JANUS et Cie faux-boxwood panels and topiary elements throughout. The welcoming space features an extensive breadth of distinctive collections, performance textiles, and decorative accessories, showcased in a collaborative, working studio environment. Innovative, cohesive workspaces invite clients to utilize the latest digital platforms for project design and execution.