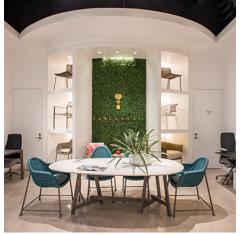

Bright and airy, orangerie-inspired architecture pays homage to the Sunshine State?s most famous export and the sophisticated botanical aesthetic is further represented by signature

JANUS et Cie faux-boxwood panels and topiary elements throughout. The welcoming space features an extensive breadth of distinctive collections, performance textiles, and decorative accessories, showcased in a collaborative, working studio environment. Innovative, cohesive workspaces invite clients to utilize the latest digital platforms for project design and execution.