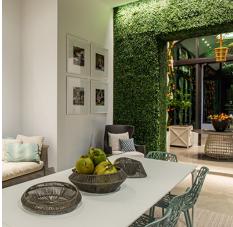

Bright and airy, orangerie-inspired architecture pays homage to the Sunshine State?s most famous export and the sophisticated botanical aesthetic is further represented by signature

JANUS et Cie faux-boxwood panels and topiary elements throughout. The welcoming space features an extensive breadth of distinctive collections, performance textiles, and decorative accessories, showcased in a collaborative, working studio environment. Innovative, cohesive workspaces invite clients to utilize the latest digital platforms for project design and execution.