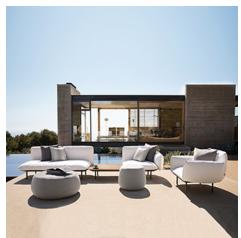

## A Configuration Chameleon: Senja?s Endless Combinations Let Your Imagination Lead

Characterized by generous proportions, luxurious finishes and inviting, plush cushions, the highly customizable Senja Collection by Tribù is designed to allow for maximum personalization of your lounge environment. This remarkably versatile modular lounge collection includes nearly one hundred piecesfrom sofas and poufs to chaise lounges and recamiersallowing for infinite configuration possibilities.

Senja modules include nearly every imaginable variation, with options for everything from arm height to seat depth. Coordinating stand-alone pieces include adaptable poufs and optional side table attachments to add length and functionality to any arrangement. Frame are offered in a light, airy Linen or darker Wenge finish for more contrast, with tables available in enameled lava stone or premium teak.