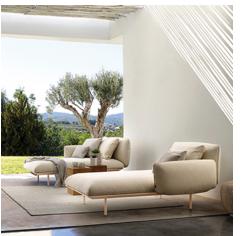

## A Configuration Chameleon: Senja?s Endless Combinations Let Your Imagination Lead

Characterized by generous proportions, luxurious finishes and inviting, plush cushions, the highly customizable Senja Collection by Tribù is designed to allow for maximum personalization of your lounge environment. This remarkably versatile modular lounge collection includes nearly one hundred piecesfrom sofas and poufs to chaise lounges and recamiersallowing for infinite configuration possibilities.

Senja modules include nearly every imaginable variation, with options for everything from arm height to seat depth. Coordinating stand-alone pieces include adaptable poufs and optional side table attachments to add length and functionality to any arrangement. Frame are offered in a light, airy Linen or darker Wenge finish for more contrast, with tables available in enameled lava stone or premium teak.