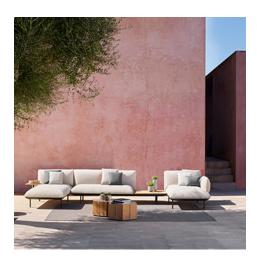

## A Configuration Chameleon: Senja?s Endless Combinations Let Your Imagination Lead

Characterized by generous proportions, luxurious finishes and inviting, plush cushions, the highly customizable Senja Collection by Tribù is designed to allow for maximum personalization of your lounge environment. This remarkably versatile modular lounge collection includes nearly one hundred piecesfrom sofas and poufs to chaise lounges and recamiersallowing for infinite configuration possibilities.

Senja modules include nearly every imaginable variation, with options for everything from arm height to seat depth. Coordinating stand-alone pieces include adaptable poufs and optional side table attachments to add length and functionality to any arrangement. Frame are offered in a light, airy Linen or darker Wenge finish for more contrast, with tables available in enameled lava stone or premium teak.