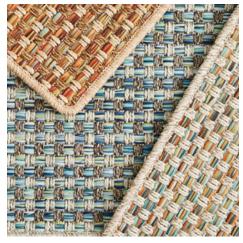

The Eclipse collection made from solution dyed polypropylene is incredibly durable while remaining remarkably comfortable underfoot. Available in eight different weaves, Eclipse brings natural hues to poolside patios, indoor-outdoor lobbies, or living rooms for active families. Weather-proof, easy to maintain, and designed to retain its beauty in high-traffic applications, this series is ideal for settings that need a touch of texture or a layered look with little maintenance.

Eclipse?s latest additionsAnacapa, Catalina, and Santa Rosaare inspired by islands just off the California coast and embody the relaxed elegance of beach living.