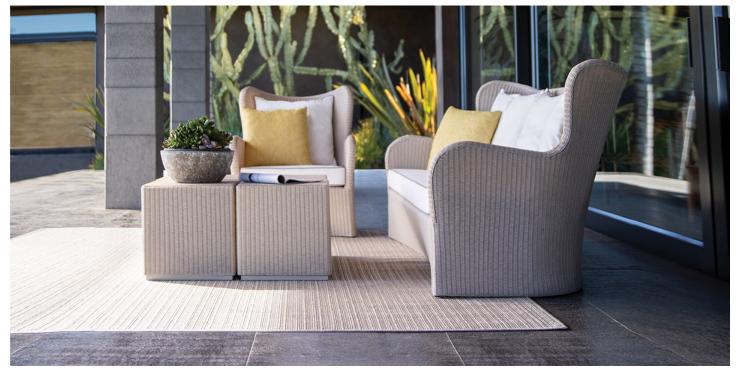

## Foundation of Style: Find the Right Rug

In the spirit of livable luxury, we?ve composed a stylish offering of resilient rugs engineered to endure and designed to elevate any environment with texture and pattern. From casual outdoor performance options to hand stitched hide elements for the interior, our selection provides versatility and creativity.

The Eclipse collection made from solution dyed polypropylene is incredibly durable while remaining remarkably comfortable underfoot. Available in eight different weaves, Eclipse brings natural hues to poolside patios, indoor-outdoor lobbies, or living rooms for active families. Weather-proof, easy to maintain, and designed to retain its beauty in high-traffic applications, this series is ideal for settings that need a touch of texture or a layered look with little maintenance.