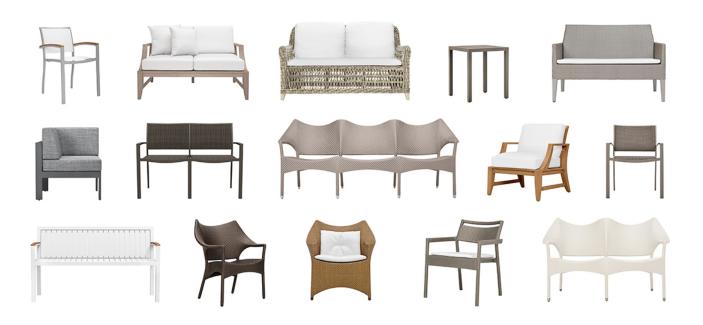

## The Alta Series Expands to Offer Extensive Variety for Senior Living Environments

With the addition of 26 new pieces ranging from scalable modules and durable benches to supportive ottomans and functional side tables, our Alta series now includes a comprehensive material and style offering of luxury furnishings for senior living applications.

Alta includes enduring handwoven JANUSfiber offerings from Amari, Arbor, Cortino, and Niche; all-weather aluminum pieces from Koko II and Matisse; and premium teak furnishings from the Relais collection, all engineered with subtle size iterations and skillfully modified to meet the dimensional requirements for aged care installations.

With a gently raised seat, slightly shorter seat depth, and increased overall height, Alta lounge and dining seating has been thoughtfully designed to provide comfort and ergonomic support with complementary side tables to complete the look.