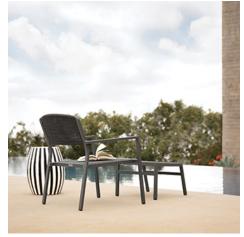

Expertly balancing high aesthetic with durability and practicality, Conic performs exceptionally in dynamic environments, indoors and out. Conic?s frame finishes coordinate seamlessly with its contemporary counterparts in the Duo and Trig collections. The armchairs and lounge chairs are stackable to four, and the ottoman has been thoughtfully designed to slide beneath the lounge chair when not in use.

Conic's smart seating is ideal for small spaces, distanced dining and casual lounging.