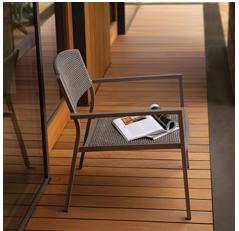

## The Conic Collection: Functional Seating Designed with Expert Attention to Detail

Introducing Conic, which includes an armchair, lounge chair and ottoman, each designed to elevate functional seating with subtle but distinctive details: handwoven seats and backs, slender frames, and minimalist silhouettes.

Expertly balancing high aesthetic with durability and practicality, Conic performs exceptionally in dynamic environments, indoors and out. Conic?s frame finishes coordinate seamlessly with its contemporary counterparts in the Duo and Trig collections. The armchairs and lounge chairs are stackable to four, and the ottoman has been thoughtfully designed to slide beneath the lounge chair when not in use.