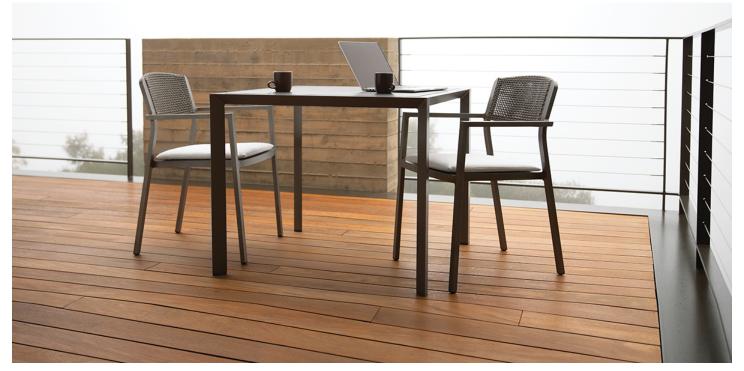

## The Conic Collection: Functional Seating Designed with Expert Attention to Detail

Introducing Conic, which includes an armchair, lounge chair and ottoman, each designed to elevate functional seating with subtle but distinctive details: handwoven seats and backs, slender frames, and minimalist silhouettes.

Expertly balancing high aesthetic with durability and practicality, Conic performs exceptionally in dynamic environments, indoors and out. Conic?s frame finishes coordinate seamlessly with its contemporary counterparts in the Duo and Trig collections. The armchairs and lounge chairs are stackable to four, and the ottoman has been thoughtfully designed to slide beneath the lounge chair when not in use.

Conic's smart seating is ideal for small spaces, distanced dining and casual lounging.