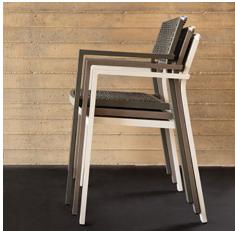

Expertly balancing high aesthetic with durability and practicality, Conic performs exceptionally in dynamic environments, indoors and out. Conic?s frame finishes coordinate seamlessly with its contemporary counterparts in the Duo and Trig collections. The armchairs and lounge chairs are stackable to four, and the ottoman has been thoughtfully designed to slide beneath the lounge chair when not in use.