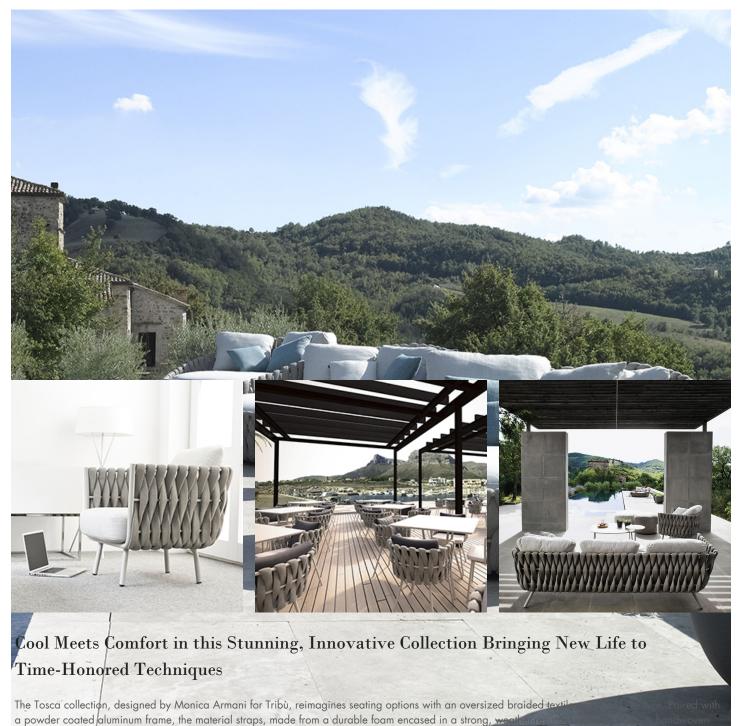

## BEYOND TOPIARY

with a stunning overall appearance.

The effect of the braided material is impressive both aesthetically and functionally. Visually, the pieces are unique, bringing a stylish, bold texture to any exterior environment it inhabits. Practically, Tosca?s seating collection provides unparalleled comfort without any sacrifice to durability.

With the seating?s strong, signature look, Armani opted for contrast when it comes to the tables. Tosca?s tables are minimalist with modern lines, made from powder coated aluminum and stone, creating a perfect complement to the lush, textured seating. Both seating and tables come in a light and a dark finish.