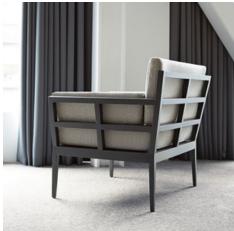

## An Homage to Fine Lines, Slant Shows all the Right Angles of Design

Inspired by architectural lines, the Slant collection's powder coated aluminum frames embrace linear design details to bring a tailored, clean look hospitality, contract, residential, and marine applications. Founder Janice Feldman designed the collection as a modern ensemblegeometric frames provide contemporary details while subtle tapering is reminiscent of mid-century modern elements. The graphic nature of the frame design, which extends beyond a chair?s back and throughout the table bases, allow for the pieces to shine from 360 degrees.