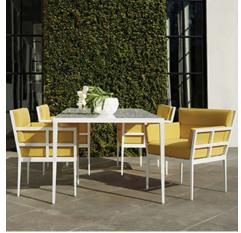

## An Homage to Fine Lines, Slant Shows all the Right Angles of Design

Inspired by architectural lines, the Slant collection's powder coated aluminum frames embrace linear design details to bring a tailored, clean look hospitality, contract, residential, and marine applications. Founder Janice Feldman designed the collection as a modern ensemblegeometric frames provide contemporary details while subtle tapering is reminiscent of mid-century modern elements. The graphic nature of the frame design, which extends beyond a chair?s back and throughout the table bases, allow for the pieces to shine from 360 degrees.

Still, the visual interest goes beyond the furniture frames with the Slant collection. Specify beautiful, tempered glass or stone for dining table tops, and enjoy couture-like treatment of chair and sofa cushions, which feature a captivating darting detail unique to the collection.

For Slant's powder-coated aluminum frames, explore a palette of six sophisticated finish colors. Pair a neutral fabric with a neutral frame for a quiet, sophisticated look, or juxtapose the frame with a bright cushion to make a splash.