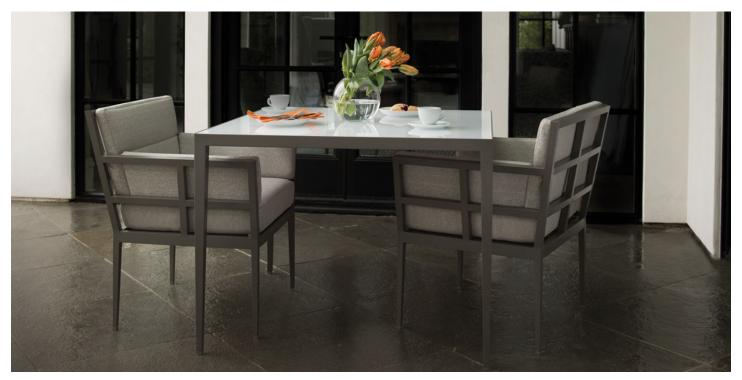

## An Homage to Fine Lines, Slant Shows all the Right Angles of Design

Inspired by architectural lines, the Slant collection's powder coated aluminum frames embrace linear design details to bring a tailored, clean look hospitality, contract, residential, and marine applications. Founder Janice Feldman designed the collection as a modern ensemblegeometric frames provide contemporary details while subtle tapering is reminiscent of mid-century modern elements. The graphic nature of the frame design, which extends beyond a chair?s back and throughout the table bases, allow for the pieces to shine from 360 degrees.

Still, the visual interest goes beyond the furniture frames with the Slant collection. Specify beautiful, tempered glass or stone for dining table tops, and enjoy couture-like treatment of chair and sofa cushions, which feature a captivating darting detail unique to the collection.

For Slant's powder-coated aluminum frames, explore a palette of six sophisticated finish colors. Pair a neutral fabric with a neutral frame for a quiet, sophisticated look, or juxtapose the frame with a bright cushion to make a splash.