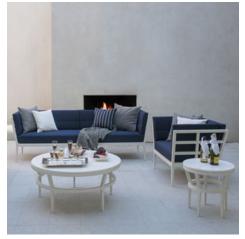

## An Homage to Fine Lines, Slant Shows all the Right Angles of Design

Inspired by architectural lines, the Slant collection's powder coated aluminum frames embrace linear design details to bring a tailored, clean look hospitality, contract, residential, and marine applications. Founder Janice Feldman designed the collection as a modern ensemblegeometric frames provide contemporary details while subtle tapering is reminiscent of mid-century modern elements. The graphic nature of the frame design, which extends beyond a chair?s back and throughout the table bases, allow for the pieces to shine from 360 degrees.

Still, the visual interest goes beyond the furniture frames with the Slant collection. Specify beautiful, tempered glass or stone for dining table tops, and enjoy couture-like treatment of chair and sofa cushions, which feature a captivating darting detail unique to the collection.

For Slant's powder-coated aluminum frames, explore a palette of six sophisticated finish colors. Pair a neutral fabric with a neutral frame for a quiet, sophisticated look, or juxtapose the frame with a bright cushion to make a splash.