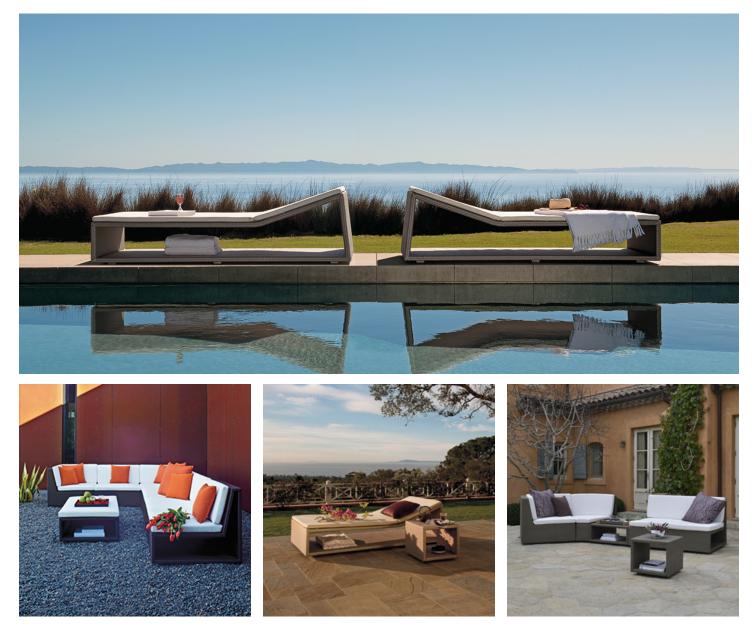

## One, Two, See! A Flexible Furniture Collection Designed by Michael Vanderbyl

When designer Michael Vanderbyl created the SEE! collection, he looked to his California, seaside lifestyle for inspiration. The result: modular lounge seating in a multitude of configurations with simple, clean silhouettes that echo easy, breezy beach moments. The options continue: SEE! silhouettes can either be open or closed: the open styles reveal a cutout of the body, leaving only the lines of the stylish silhouette, while the closed version takes the same shape, but the body is entirely woven.

Contemporary in form and versatile in function, SEE! is crafted from the proprietary JANUSfiber, which is available in Bronze and Palladium.

As Vanderbyl says, SEE! is about composing the room that you envision. It opens up endless creative possibilities.