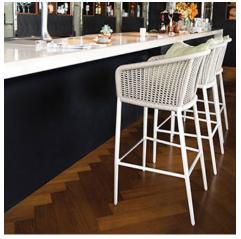

## A Charming Reef Knot Pattern Defines this Popular, Embracing Seating Collection

The disciplined detail of macramé technique is materialized in Knot, a seating and lounge collection comprised of intricately handwoven olefin rope supported by a durable yet lightweight aluminum frame. The collection?s carefully woven seat back utilizes a modified reef knot to create an extraordinary pattern that provides a flexible, forgiving sit.

The ultra-popular Knot collection recently welcomed an expanded lounge offering that includes a two-seat sofa and a three-seat sofa, as well as sophisticated modular options.

Delicate yet durable, Knot?s stunning signature pattern is accentuated by soothing neutralsFossil, a bone-white hue, and Shale, a deep shade of natural rock.