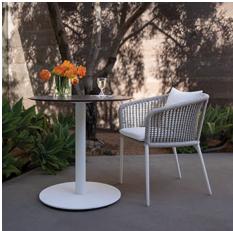

## A Charming Reef Knot Pattern Defines this Popular, Embracing Seating Collection

The disciplined detail of macramé technique is materialized in Knot, a seating and lounge collection comprised of intricately handwoven olefin rope supported by a durable yet lightweight aluminum frame. The collection?s carefully woven seat back utilizes a modified reef knot to create an extraordinary pattern that provides a flexible, forgiving sit.

The ultra-popular Knot collection recently welcomed an expanded lounge offering that includes a two-seat sofa and a three-seat sofa, as well as sophisticated modular options.

Delicate yet durable, Knot?s stunning signature pattern is accentuated by soothing neutralsFossil, a bone-white hue, and Shale, a deep shade of natural rock.