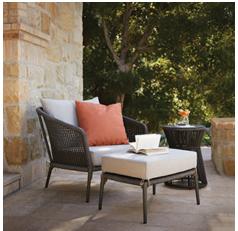

## A Charming Reef Knot Pattern Defines this Popular, Embracing Seating Collection

The disciplined detail of macramé technique is materialized in Knot, a seating and lounge collection comprised of intricately handwoven olefin rope supported by a durable yet lightweight aluminum frame. The collection?s carefully woven seat back utilizes a modified reef knot to create an extraordinary pattern that provides a flexible, forgiving sit.

The ultra-popular Knot collection recently welcomed an expanded lounge offering that includes a two-seat sofa and a three-seat sofa, as well as sophisticated modular options.

Delicate yet durable, Knot?s stunning signature pattern is accentuated by soothing neutralsFossil, a bone-white hue, and Shale, a deep shade of natural rock.