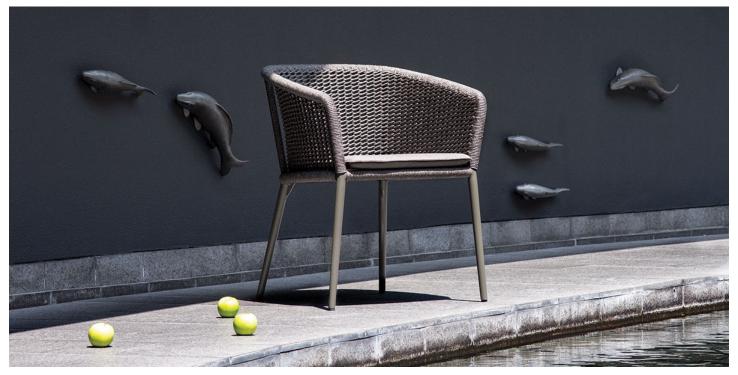

## A Charming Reef Knot Pattern Defines this Popular, Embracing Seating Collection

The disciplined detail of macramé technique is materialized in Knot, a seating and lounge collection comprised of intricately handwoven olefin rope supported by a durable yet lightweight aluminum frame. The collection?s carefully woven seat back utilizes a modified reef knot to create an extraordinary pattern that provides a flexible, forgiving sit.

The ultra-popular Knot collection recently welcomed an expanded lounge offering that includes a two-seat sofa and a three-seat sofa, as well as sophisticated modular options.

Delicate yet durable, Knot?s stunning signature pattern is accentuated by soothing neutralsFossil, a bone-white hue, and Shale, a deep shade of natural rock.